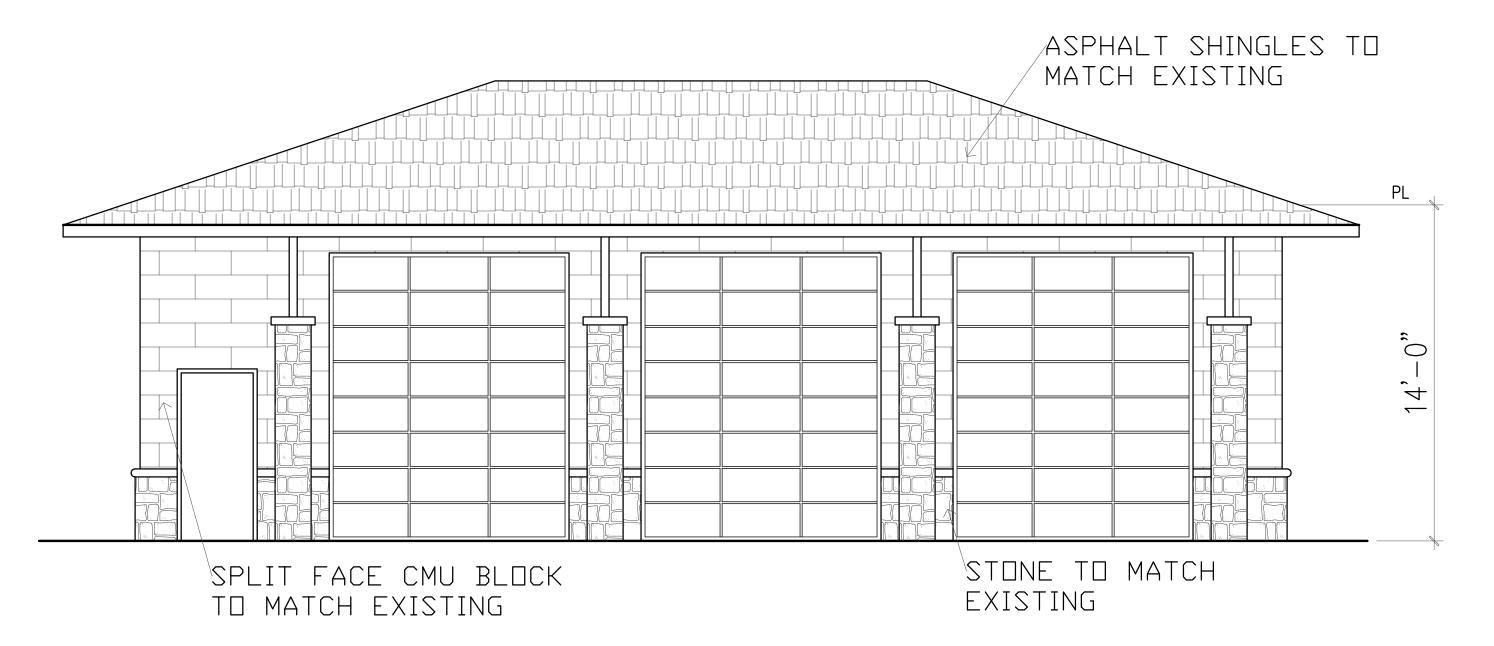

# NORTH ELEVATION **100% MASONRY 30% STONE 70% BLOCK**

EAST ELEVATION **100% MASONRY 24% STONE 76% BLOCK** 

WEST ELEVATION **100% MASONRY 24% STONE 76% BLOCK** 

**SOUTH ELEVATION 100% MASONRY 38% STONE 62% BLOCK** 