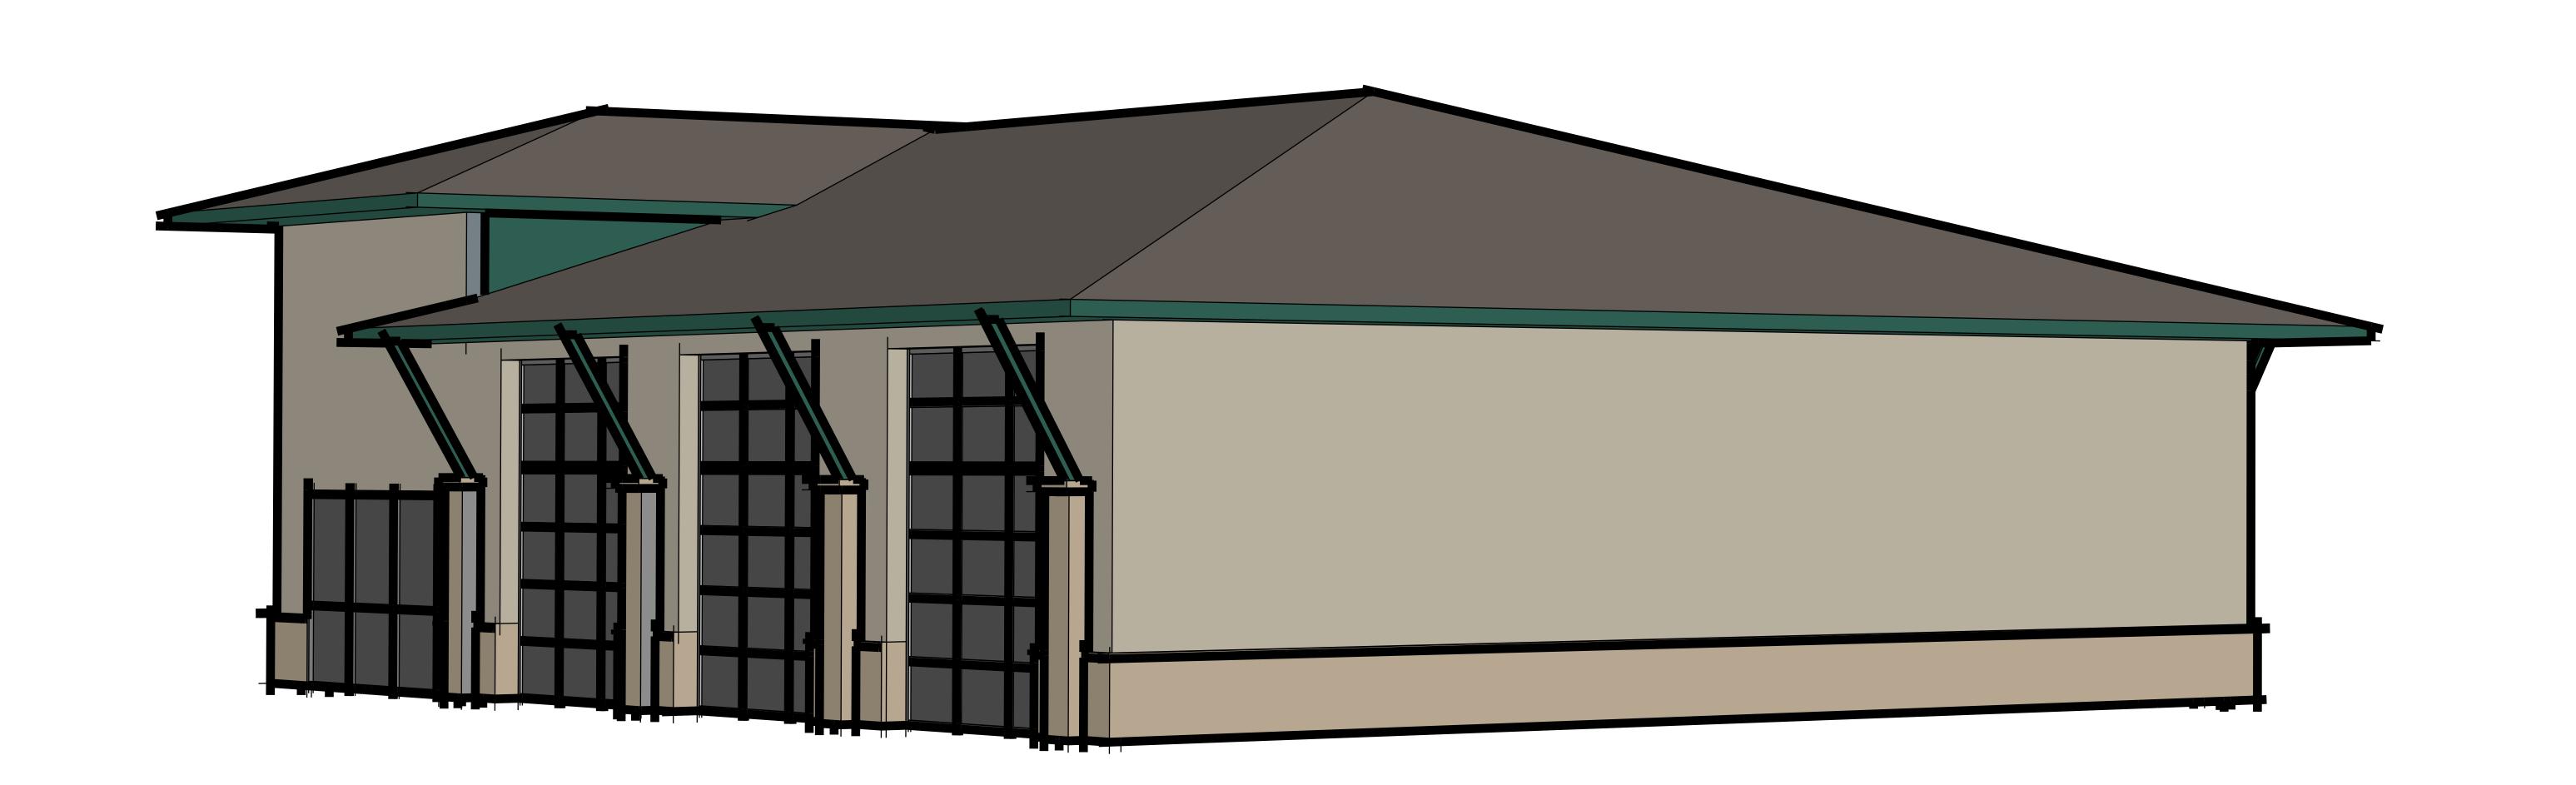

# NORTH ELEVATION **100% MASONRY 30% STONE 70% BLOCK**

EAST ELEVATION **100% MASONRY 24% STONE 76% BLOCK** 

WEST ELEVATION **100% MASONRY 24% STONE 76% BLOCK** 

**SOUTH ELEVATION 100% MASONRY 38% STONE 62% BLOCK** 