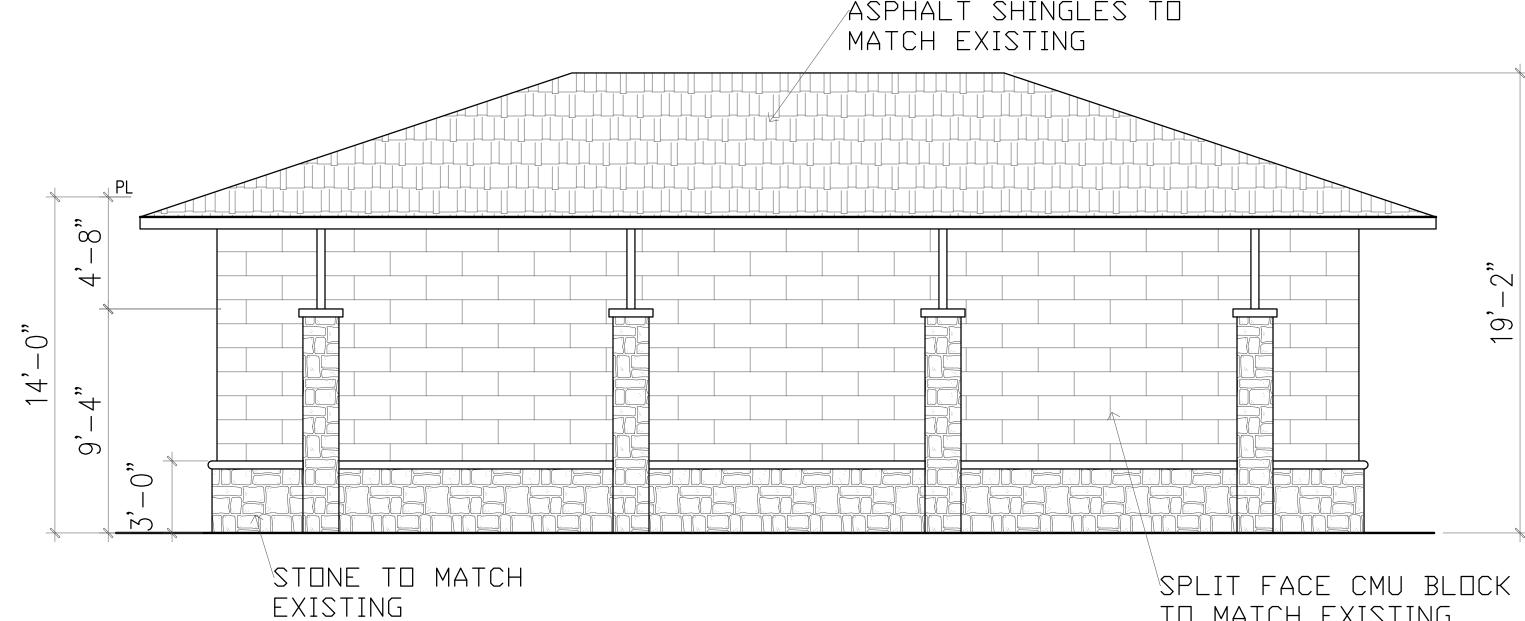

# NORTH ELEVATION **100% MASONRY 30% STONE 70% BLOCK**

EAST ELEVATION **100% MASONRY 24% STONE 76% BLOCK** 

WEST ELEVATION **100% MASONRY 24% STONE 76% BLOCK** 

**SOUTH ELEVATION 100% MASONRY 38% STONE 62% BLOCK** 