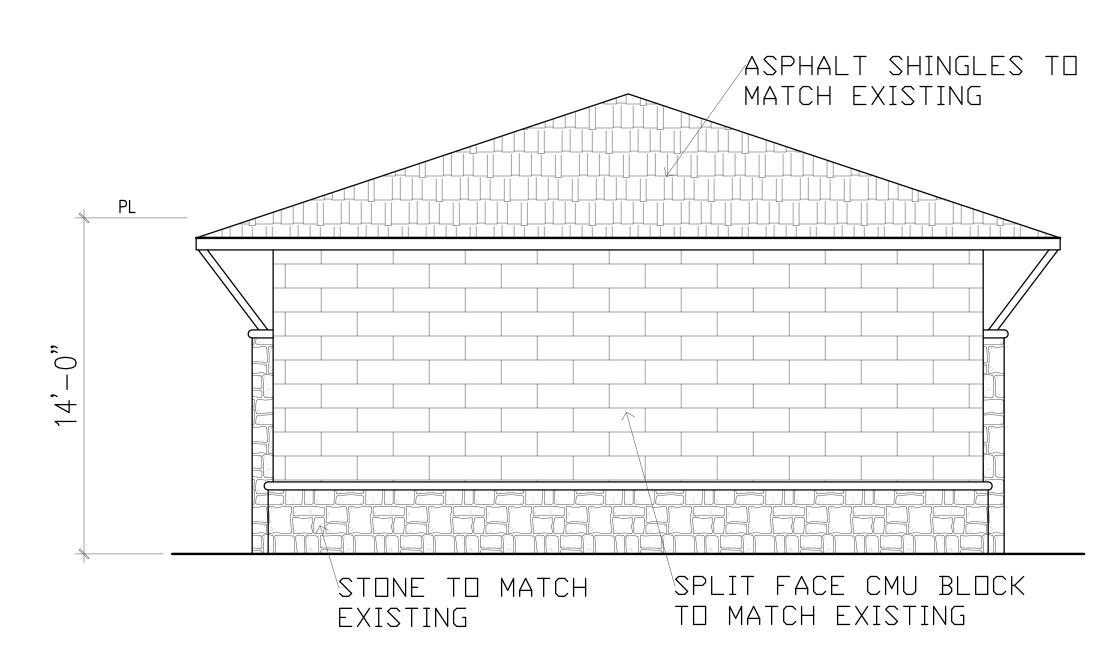

# NORTH ELEVATION **100% MASONRY 30% STONE 70% BLOCK**

EAST ELEVATION **100% MASONRY 24% STONE 76% BLOCK** 

WEST ELEVATION **100% MASONRY 24% STONE 76% BLOCK** 

**SOUTH ELEVATION 100% MASONRY 38% STONE 62% BLOCK** 