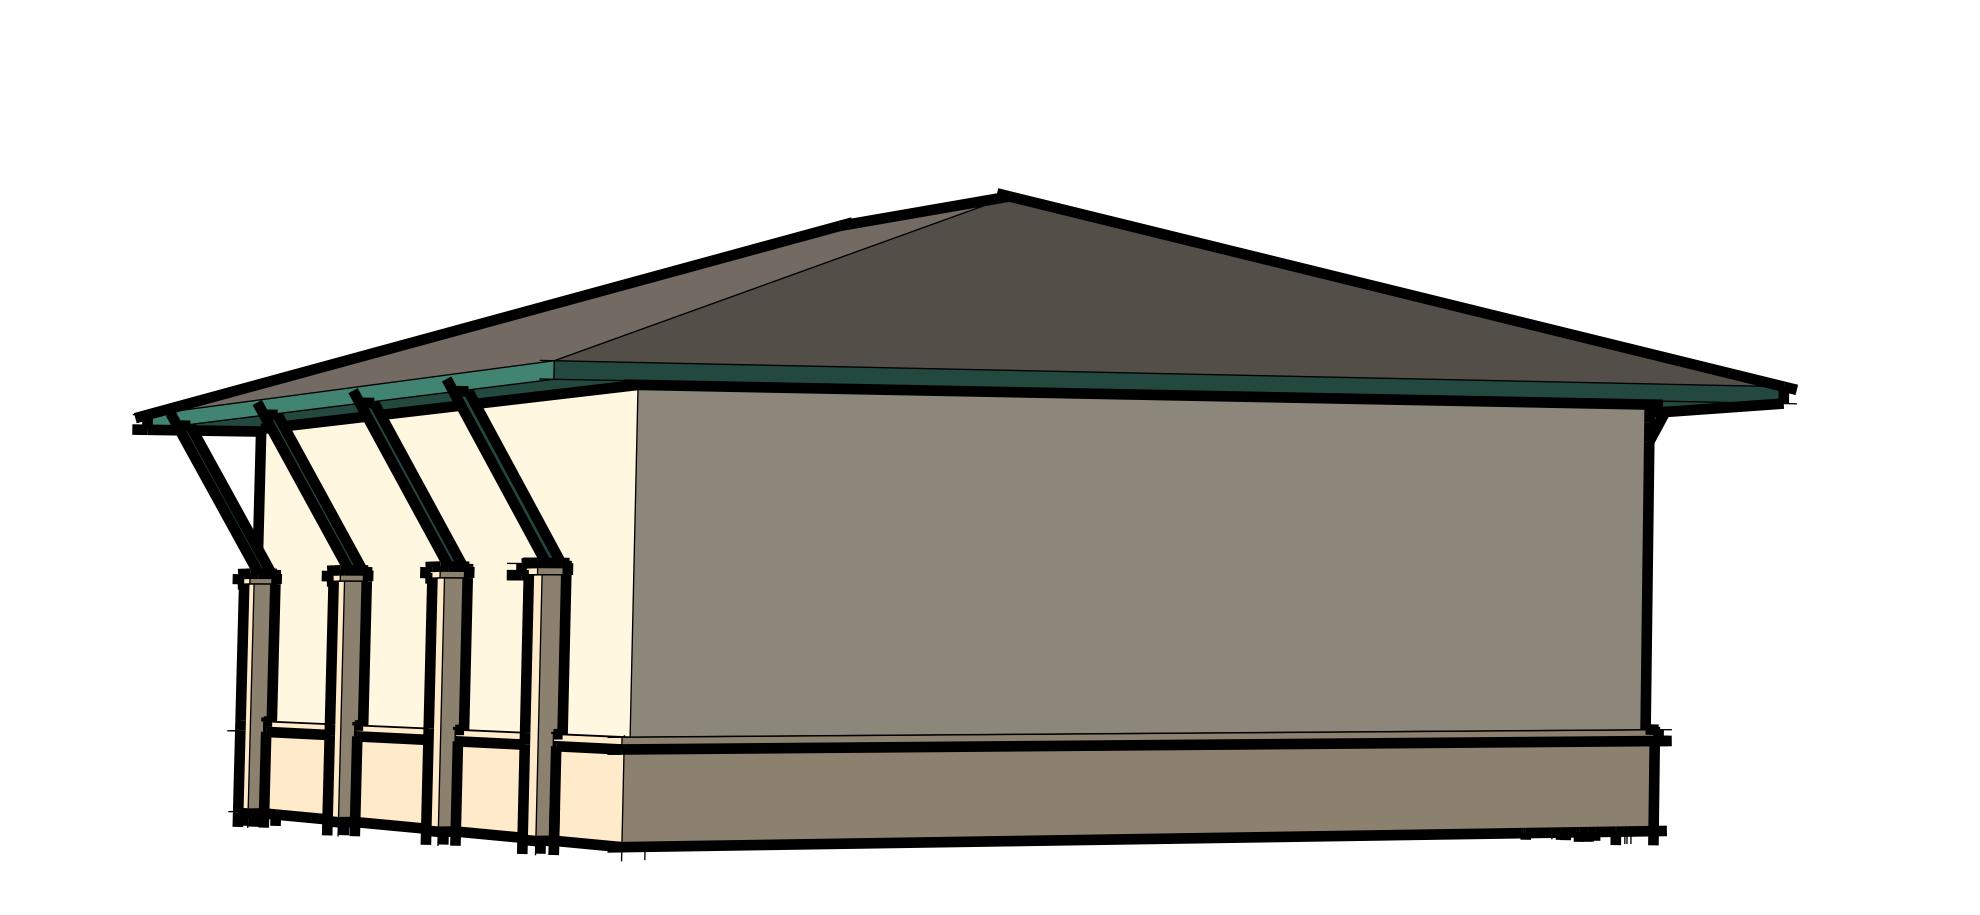

# NORTH ELEVATION **100% MASONRY 30% STONE 70% BLOCK**

EAST ELEVATION **100% MASONRY 24% STONE 76% BLOCK** 

WEST ELEVATION **100% MASONRY 24% STONE 76% BLOCK** 

**SOUTH ELEVATION 100% MASONRY 38% STONE 62% BLOCK** 