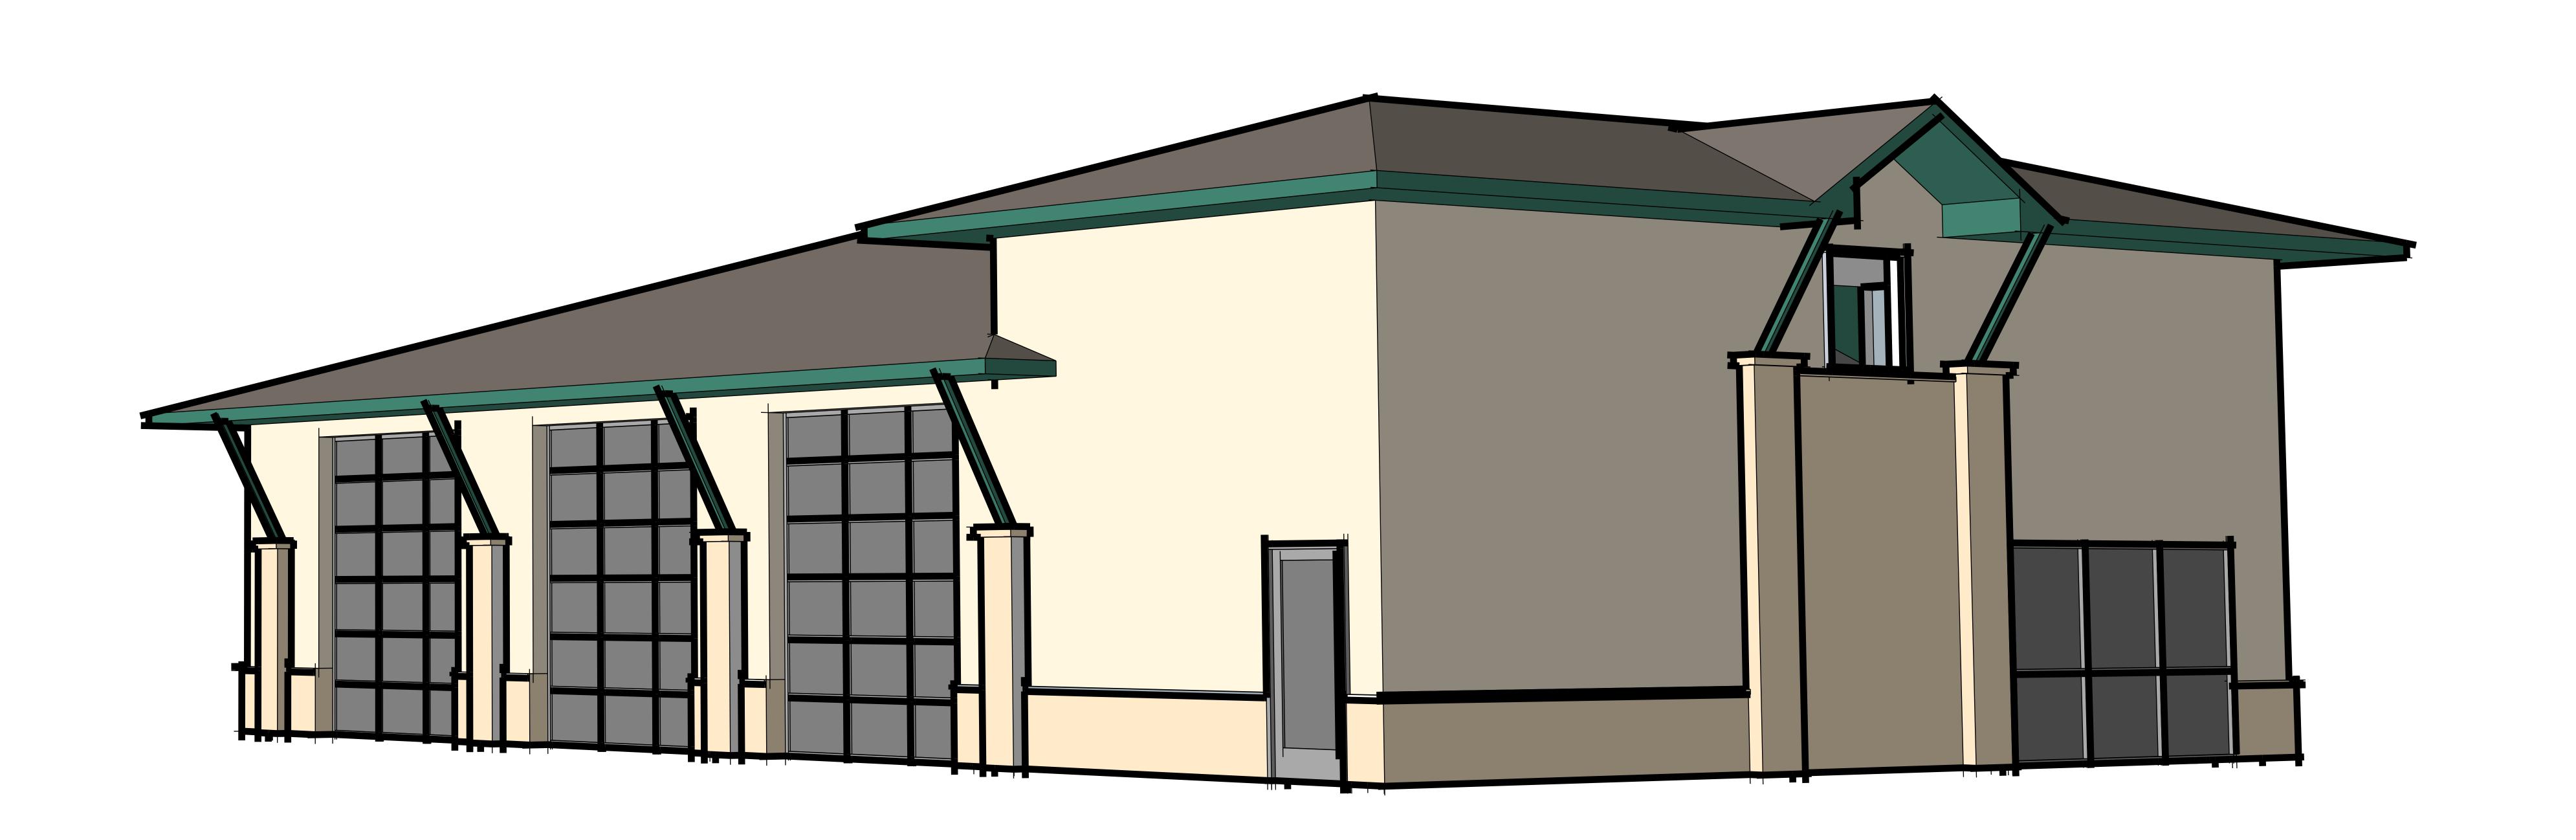

# NORTH ELEVATION **100% MASONRY 30% STONE 70% BLOCK**

EAST ELEVATION **100% MASONRY 24% STONE 76% BLOCK** 

WEST ELEVATION **100% MASONRY 24% STONE 76% BLOCK** 

**SOUTH ELEVATION 100% MASONRY 38% STONE 62% BLOCK** 