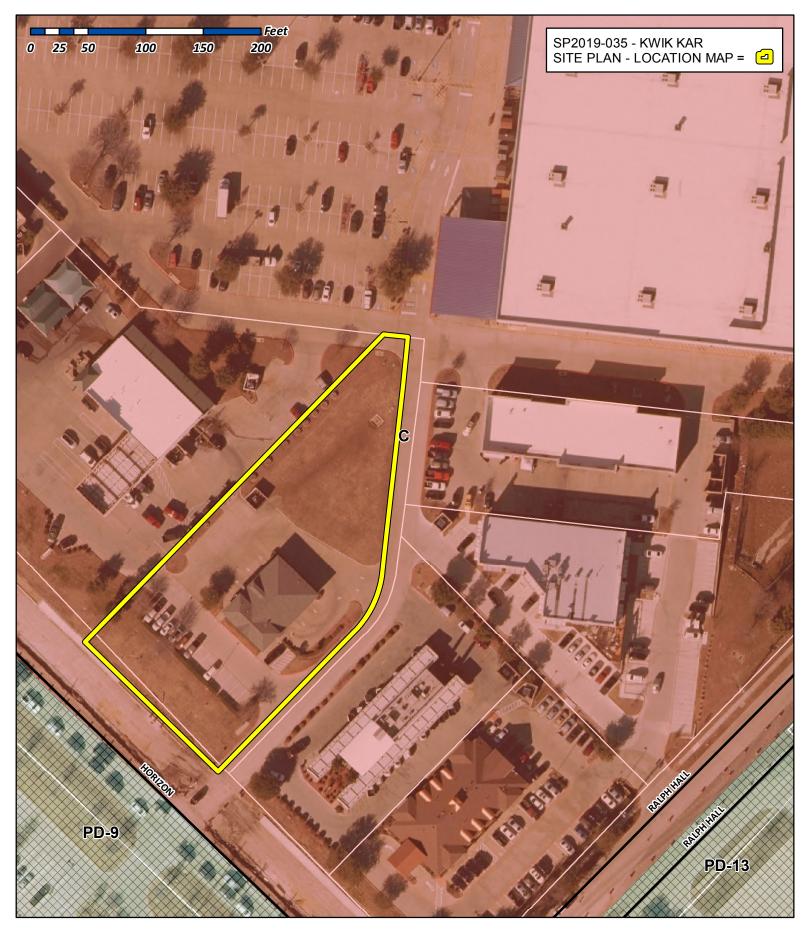

# City of Rockwall

Planning & Zoning Department 385 S. Goliad Street Rockwall, Texas 75032 (P): (972) 771-7745 (W): www.rockwall.com The City of Rockwall GIS maps are continually under development and therefore subject to change without notice. While we endeavor to provide timely and accurate information, we make no guarantees. The City of Rockwall makes no warranty, express or implied, including warranties of merchantability and fitness for a particular purpose. Use of the information is the sole responsibility of the user.

## HORIZON VILLAGE

BEING A 1.11 AC. TRACT OF LAND SITUATED IN THE HORIZON VILLAGE ADDITION BLOCK 1

IN THE CITY OF ROCKWALL, ROCKWALL COUNTY, TEXAS

OWNER IYM AUTOMOTIVE INC.

2581 HORIZON ROAD ROCKWALL, TEXAS 75032 CASE #SP2019-000

# HORIZON VILLAGE

BEING A 1.11 AC. TRACT OF LAND SITUATED IN THE HORIZON VILLAGE ADDITION BLOCK 1 LOT 4

IN THE CITY OF ROCKWALL, ROCKWALL COUNTY, TEXAS

OWNER IYM AUTOMOTIVE INC.

2581 HORIZON ROAD ROCKWALL, TEXAS 75032 CASE #SP2019-000