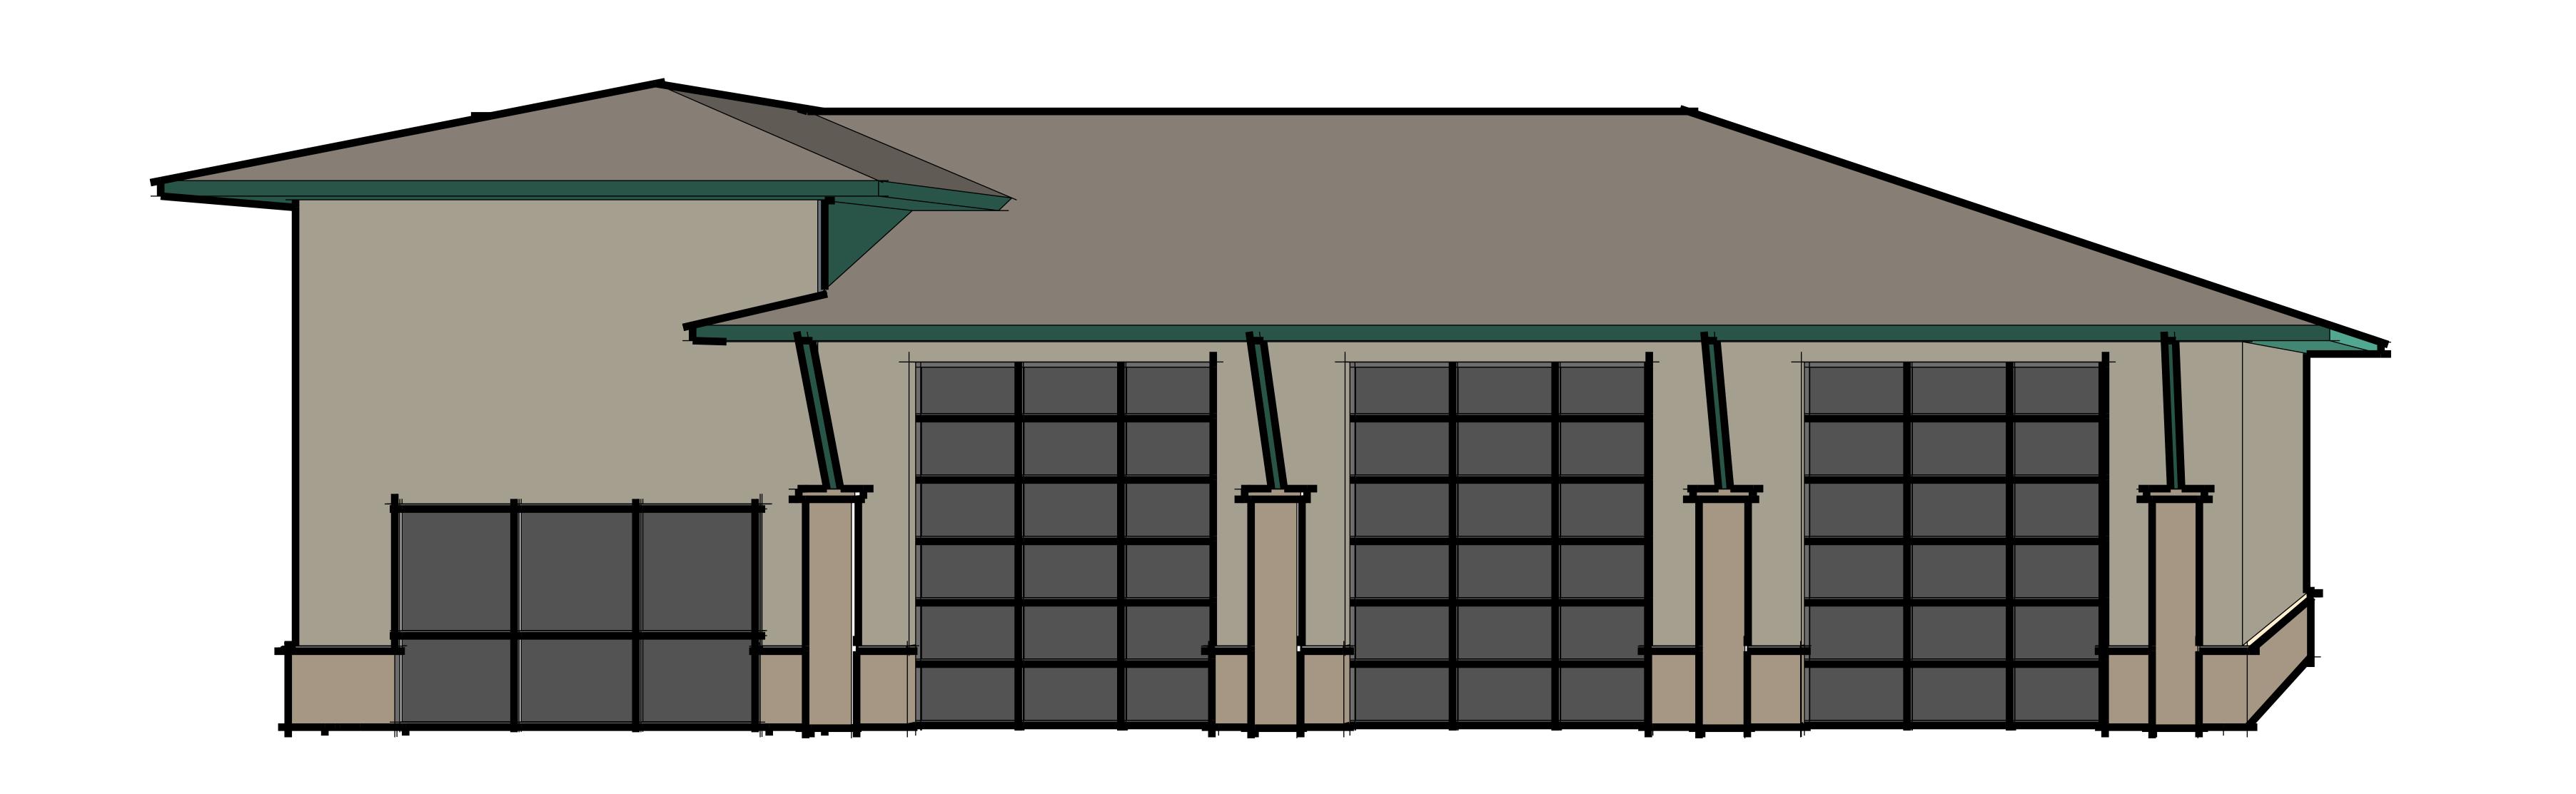

# NORTH ELEVATION **100% MASONRY 30% STONE 70% BLOCK**

EAST ELEVATION **100% MASONRY 24% STONE 76% BLOCK** 

WEST ELEVATION **100% MASONRY 24% STONE 76% BLOCK** 

**SOUTH ELEVATION 100% MASONRY 38% STONE 62% BLOCK** 