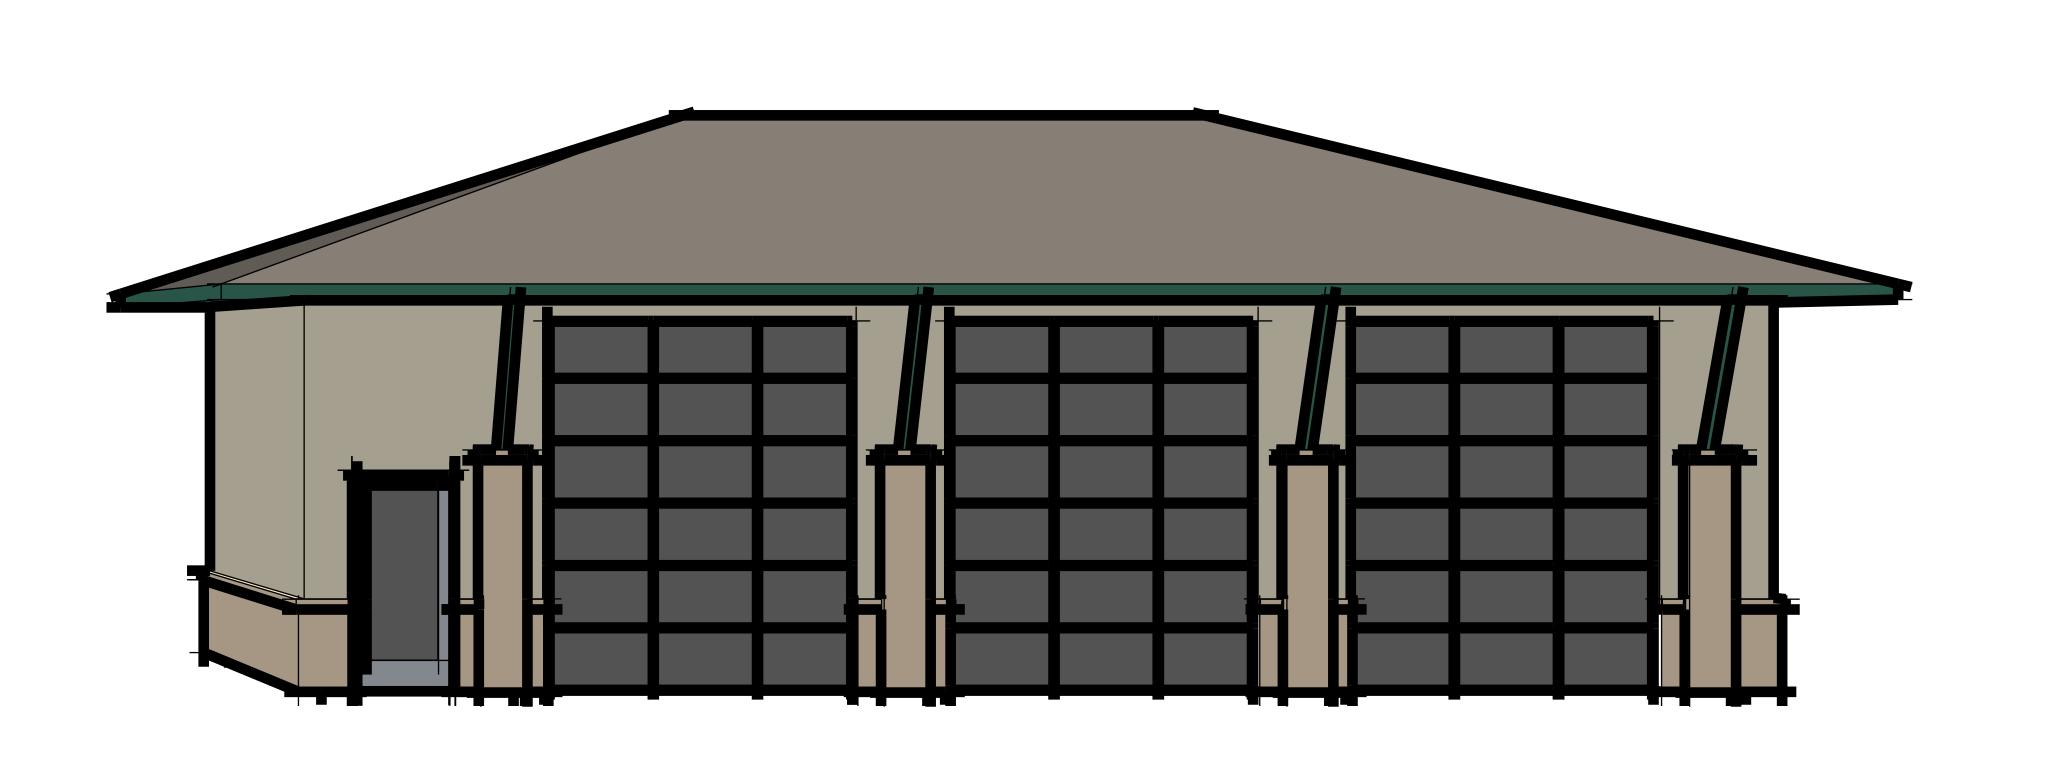

# NORTH ELEVATION **100% MASONRY 30% STONE 70% BLOCK**

EAST ELEVATION **100% MASONRY 24% STONE 76% BLOCK** 

WEST ELEVATION **100% MASONRY 24% STONE 76% BLOCK** 

**SOUTH ELEVATION 100% MASONRY 38% STONE 62% BLOCK** 