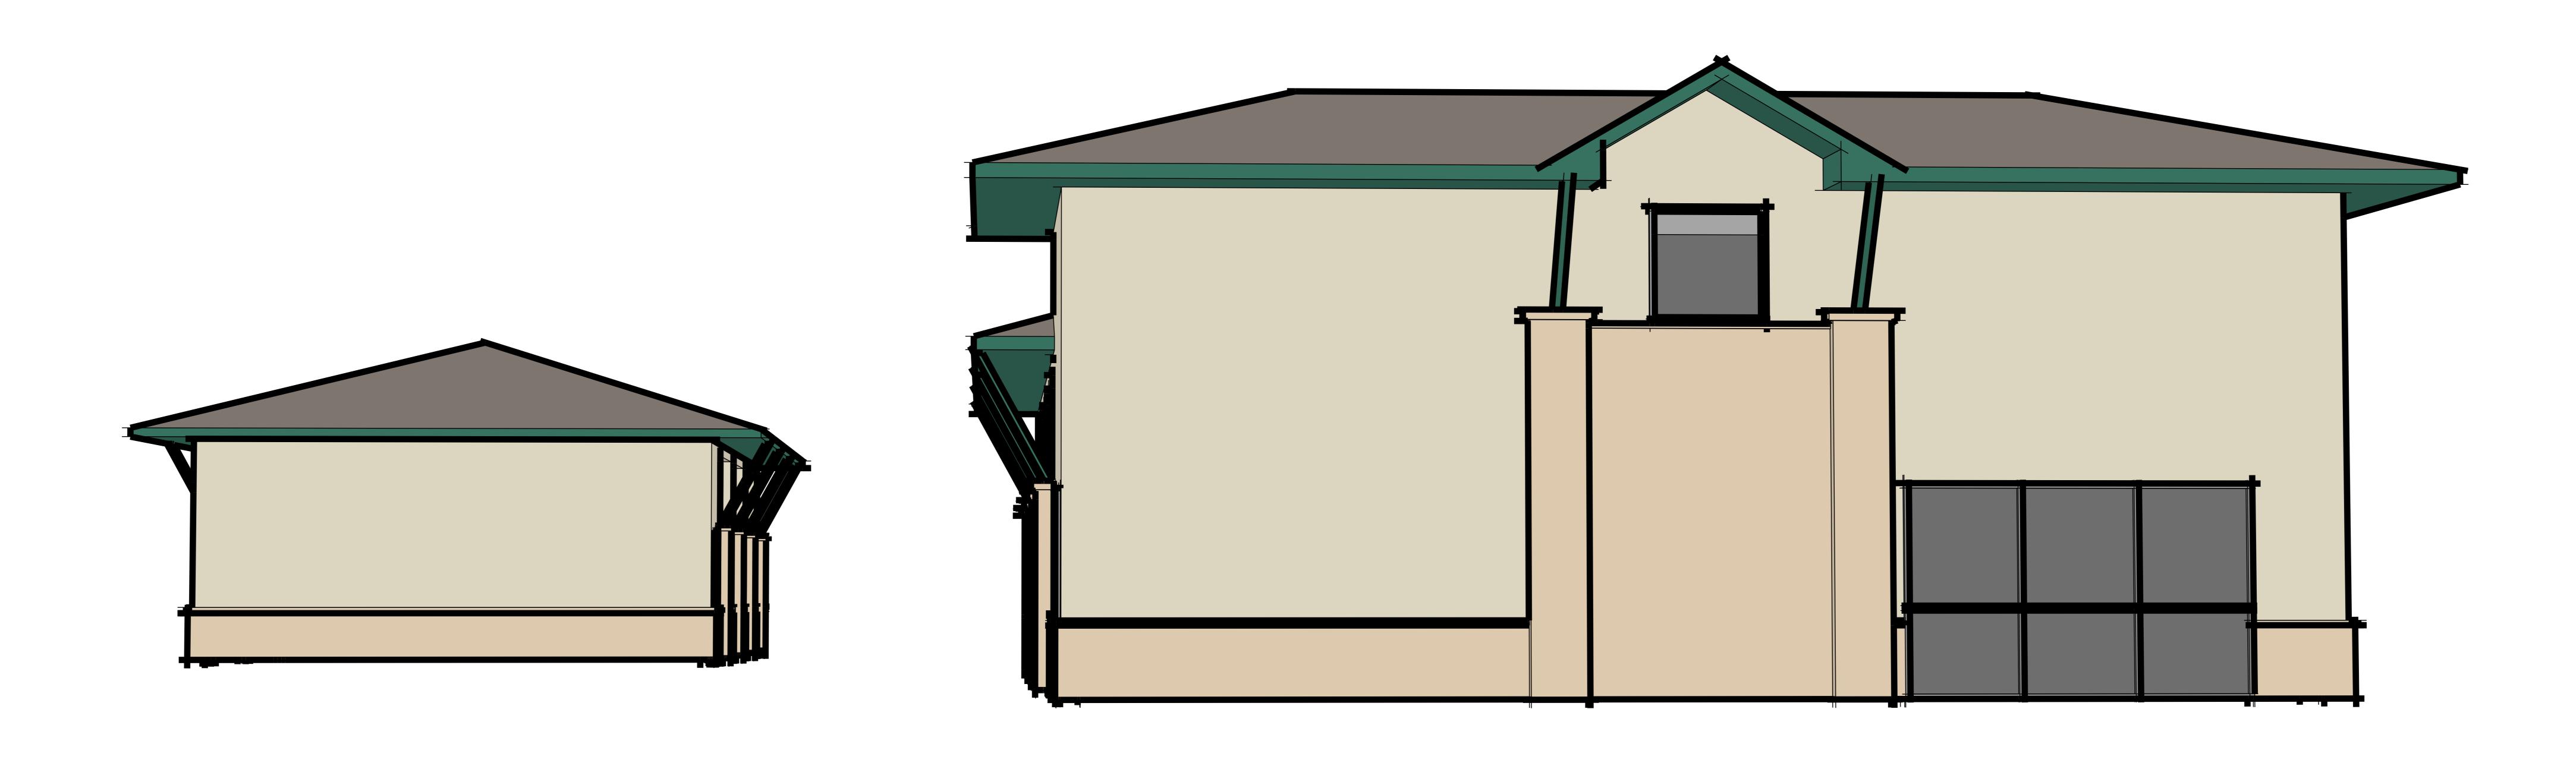

# NORTH ELEVATION **100% MASONRY 30% STONE 70% BLOCK**

EAST ELEVATION **100% MASONRY 24% STONE 76% BLOCK** 

WEST ELEVATION **100% MASONRY 24% STONE 76% BLOCK** 

**SOUTH ELEVATION 100% MASONRY 38% STONE 62% BLOCK** 