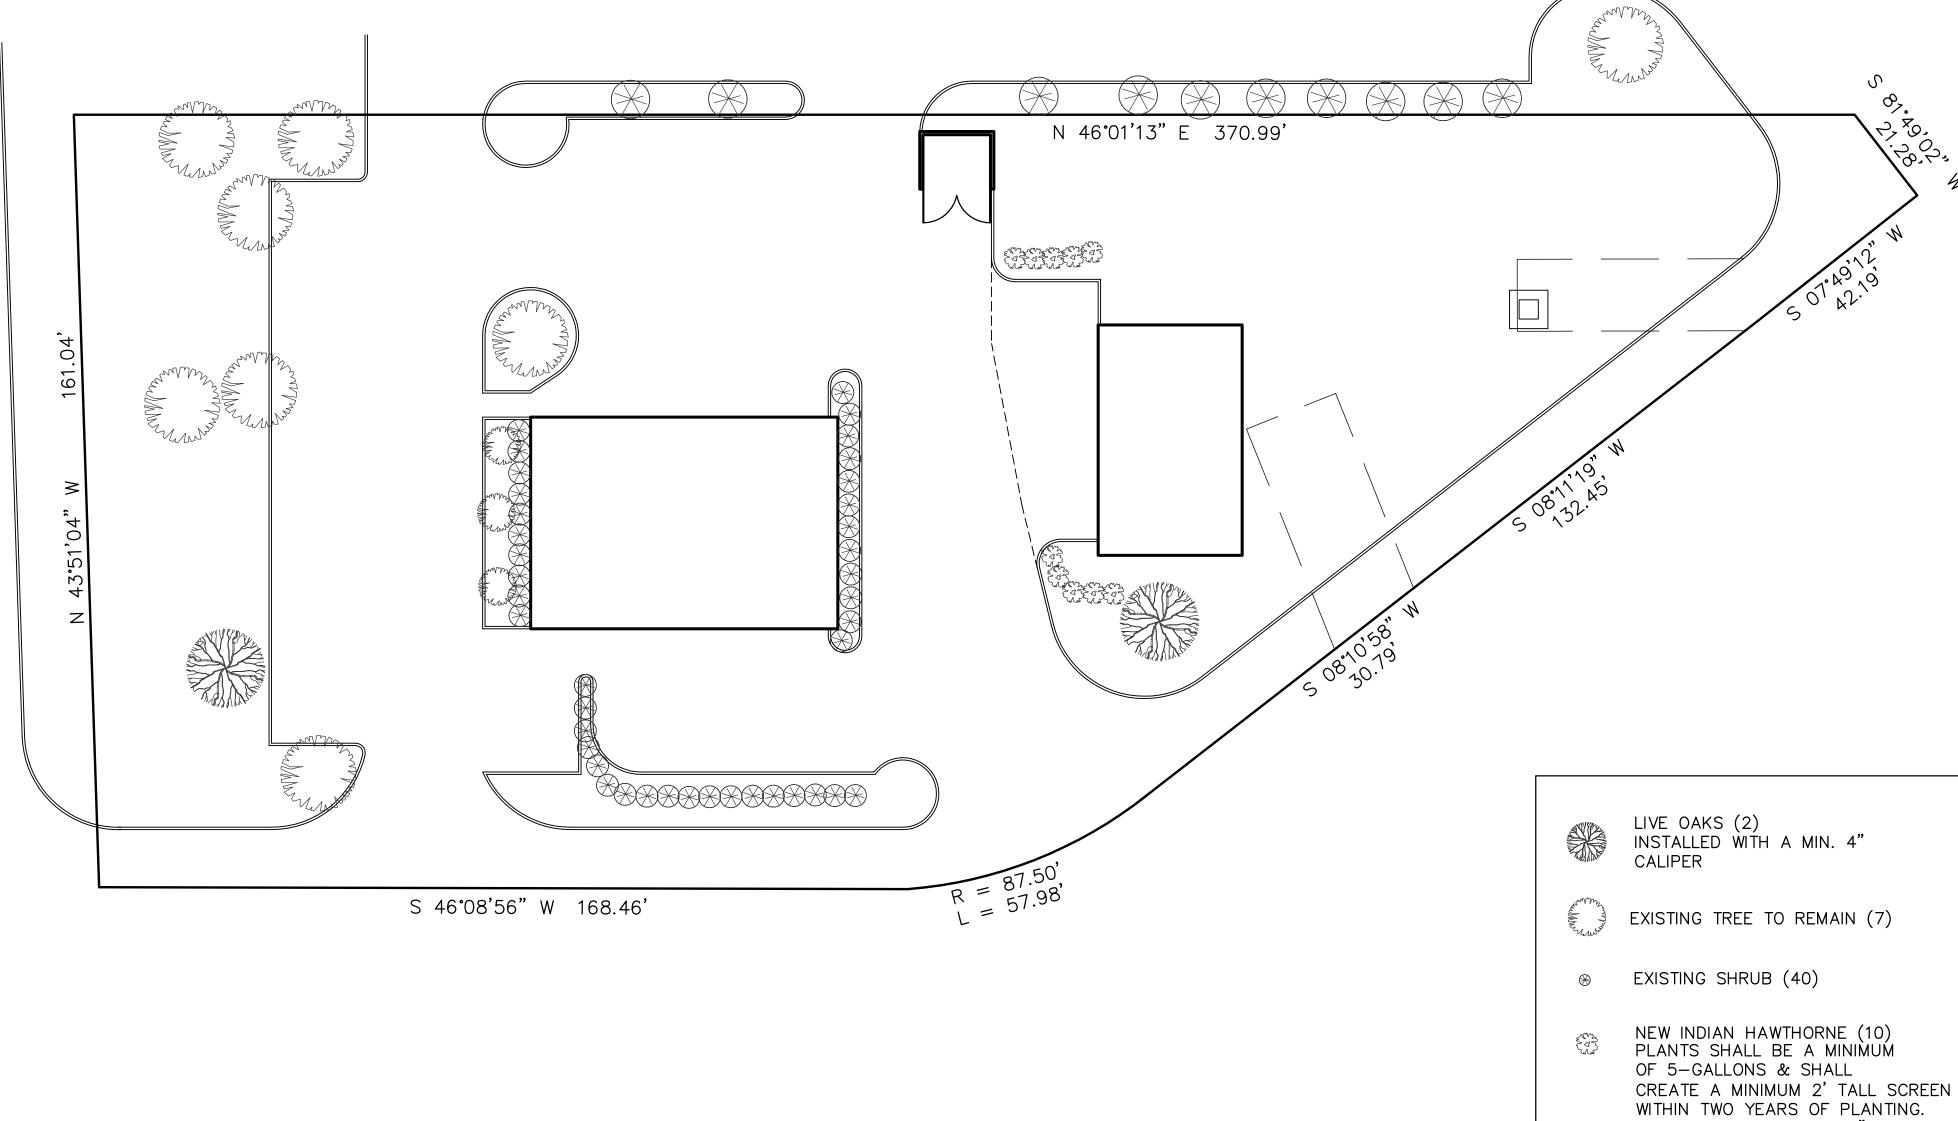

KWIK KAR ROCKWALL, TEXAS Scale: 1'' = 20' - 0''MM/DD/YEAR Project No.: AAAAAA Designed: GW Drawn: GW Checked: WM SHEET

EXISTING PROVIDED NEWREQUIRED STREET TREES 1 CANOPY PER 50' LINEAR OF R.O.W. LANDSCAPE BUFFER 7,257 SF 19,817 SF TOTAL LANDSCAPE AREA 15% REQUIRED

SHALL BE HYDROMULCHED, BERMUDA. IN ORDER TO MEET BUDGET TREES SPECIFIED MAY NOT BE USED OTHER TREES FROM THE APPROVED CITY OF ROCKWALL

PLANT LIST MAY BE SUITABLE FOR SUBSTITUTION. REQUIRED LANDSCAPE AREAS SHALL BE IRRIGATED BY AN AUTOMATIC UNDERGROUND IRRIGATION SYSTEM. SYSTEM SHALL HAVE FREEZE GUARD AND RAINSTAT.

CONTRACTOR SHALL SUPPLY SLEEVES AS NEEDED FOR IRRIGATION.

TREES AND PLANTS SHALL BE PLANTED NO CLOSER THAN WITHIN 4' OF CURB AT PARKING SPACES AND NO CLOSER THAN 5' FROM ANY WATER, SEWER, OR STORM SEWER LINES.