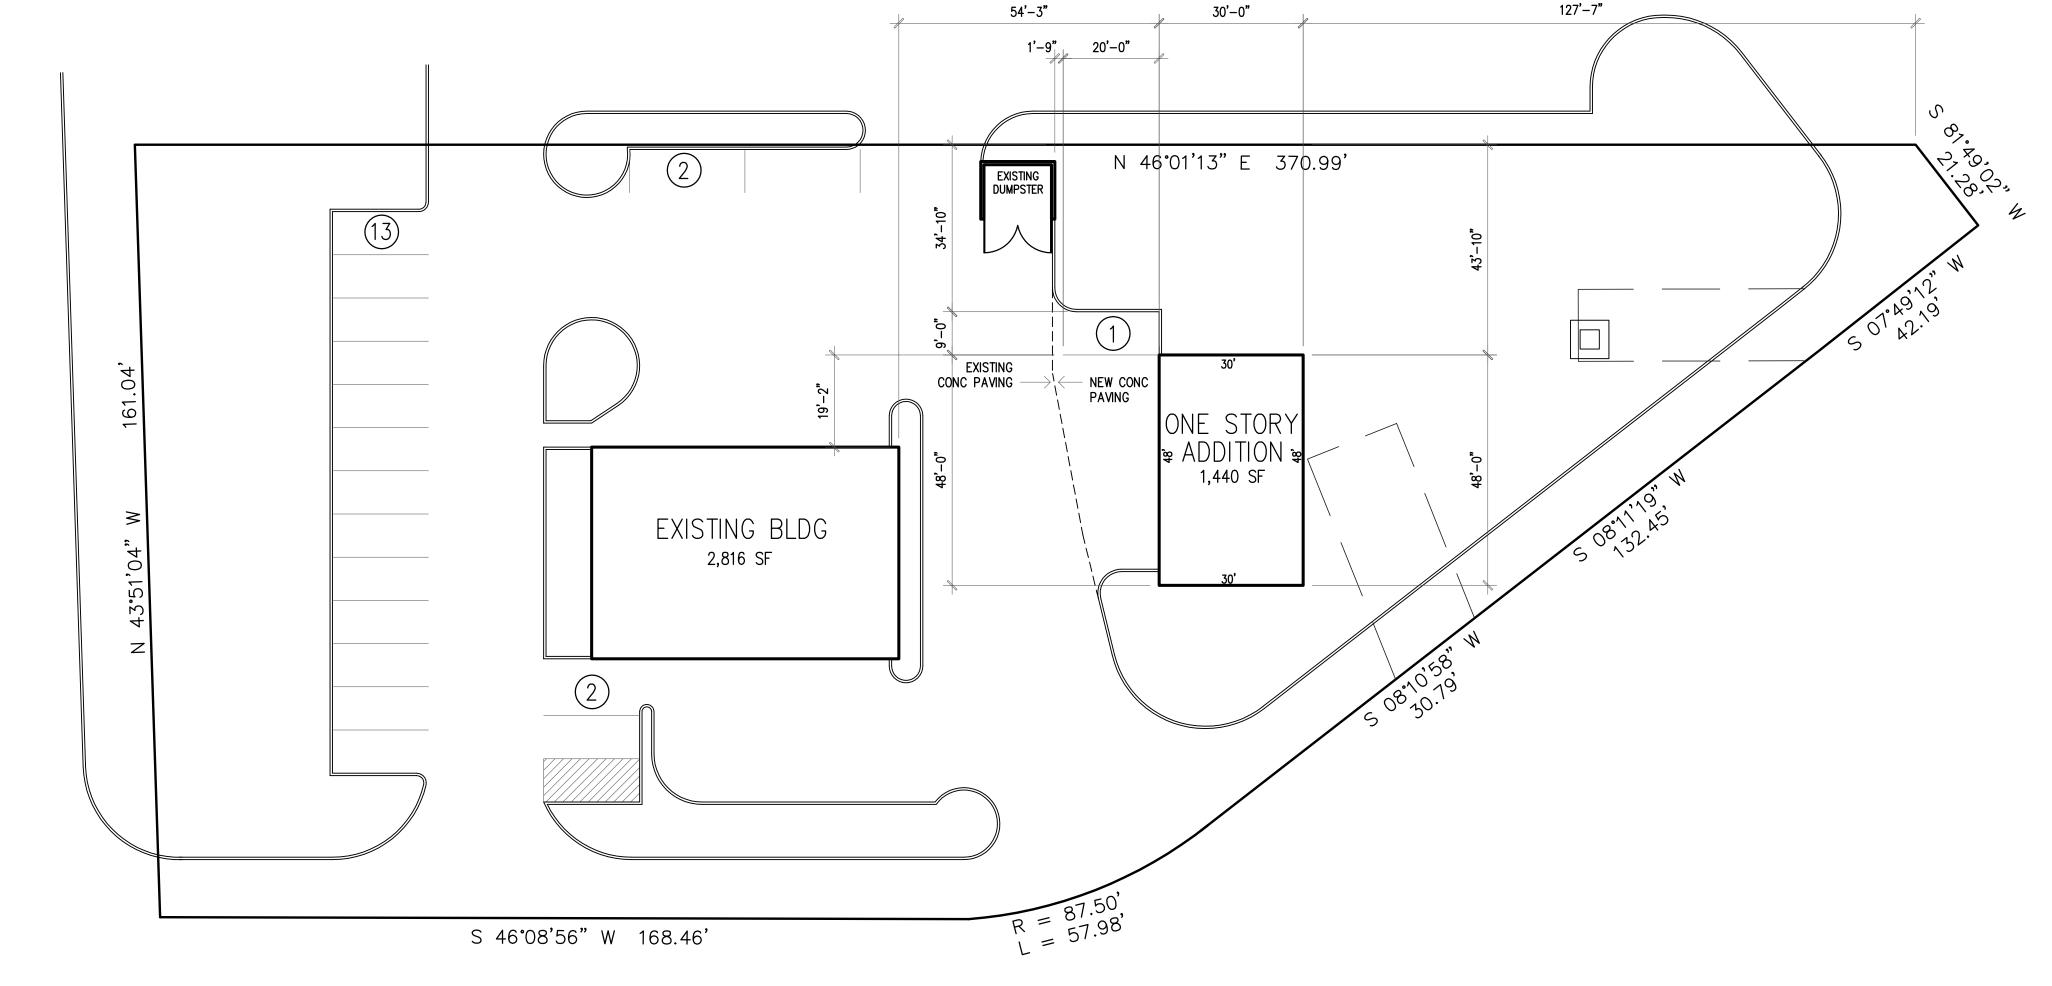

ABSTRACT NO. 9 - WILLIAM BLEVINS SURVEY

I. ZONING: C

2. PROPOSED USE: OIL CHANGE
3. PROPERTY AREA (GROSS): 48,383 SF 1.11 AC

4. BUILDING AREA: 1,440 SF

5. BUILDING HEIGHT: ONE STORY - 20'-6"

6. LOT COVERAGE : 8.8% F.A.R. = 0.009:1 7. PARKING REQUIRED: 2 PER EACH BAY = 18 SPACES REQUIRED

8. HANDICAP REQUIRED 1 ACCESSIBLE IN 0-25 SPACES 1 PROVIDED

9. TOTAL PARKING PROVIDED: 18 SPACES

10. TOTAL SQUARE FOOTAGE OF IMPERVIOUS SURFACE: 28,566 SF

## HORIZON VILLAGE

BEING A 1.11 AC. TRACT OF LAND SITUATED IN THE HORIZON VILLAGE ADDITION BLOCK 1

IN THE CITY OF ROCKWALL, ROCKWALL COUNTY, TEXAS

OWNER IYM AUTOMOTIVE INC.

2581 HORIZON ROAD ROCKWALL, TEXAS 75032 CASE #SP2019-000

KWIK KAR ROCKWALL, TEXAS Scale: 1'' = 20' - 0''MM/DD/YEAR Project No.: AAAAAA Designed: GW Drawn: GW Checked: WM SHEET

EXISTING PROVIDED NEWREQUIRED STREET TREES 1 CANOPY PER 50' LINEAR OF R.O.W. LANDSCAPE BUFFER 7,257 SF 19,817 SF TOTAL LANDSCAPE AREA 15% REQUIRED

# HORIZON VILLAGE

BEING A 1.11 AC. TRACT OF LAND SITUATED IN THE HORIZON VILLAGE ADDITION BLOCK 1 LOT 4

IN THE CITY OF ROCKWALL, ROCKWALL COUNTY, TEXAS

OWNER IYM AUTOMOTIVE INC.

2581 HORIZON ROAD ROCKWALL, TEXAS 75032 CASE #SP2019-000