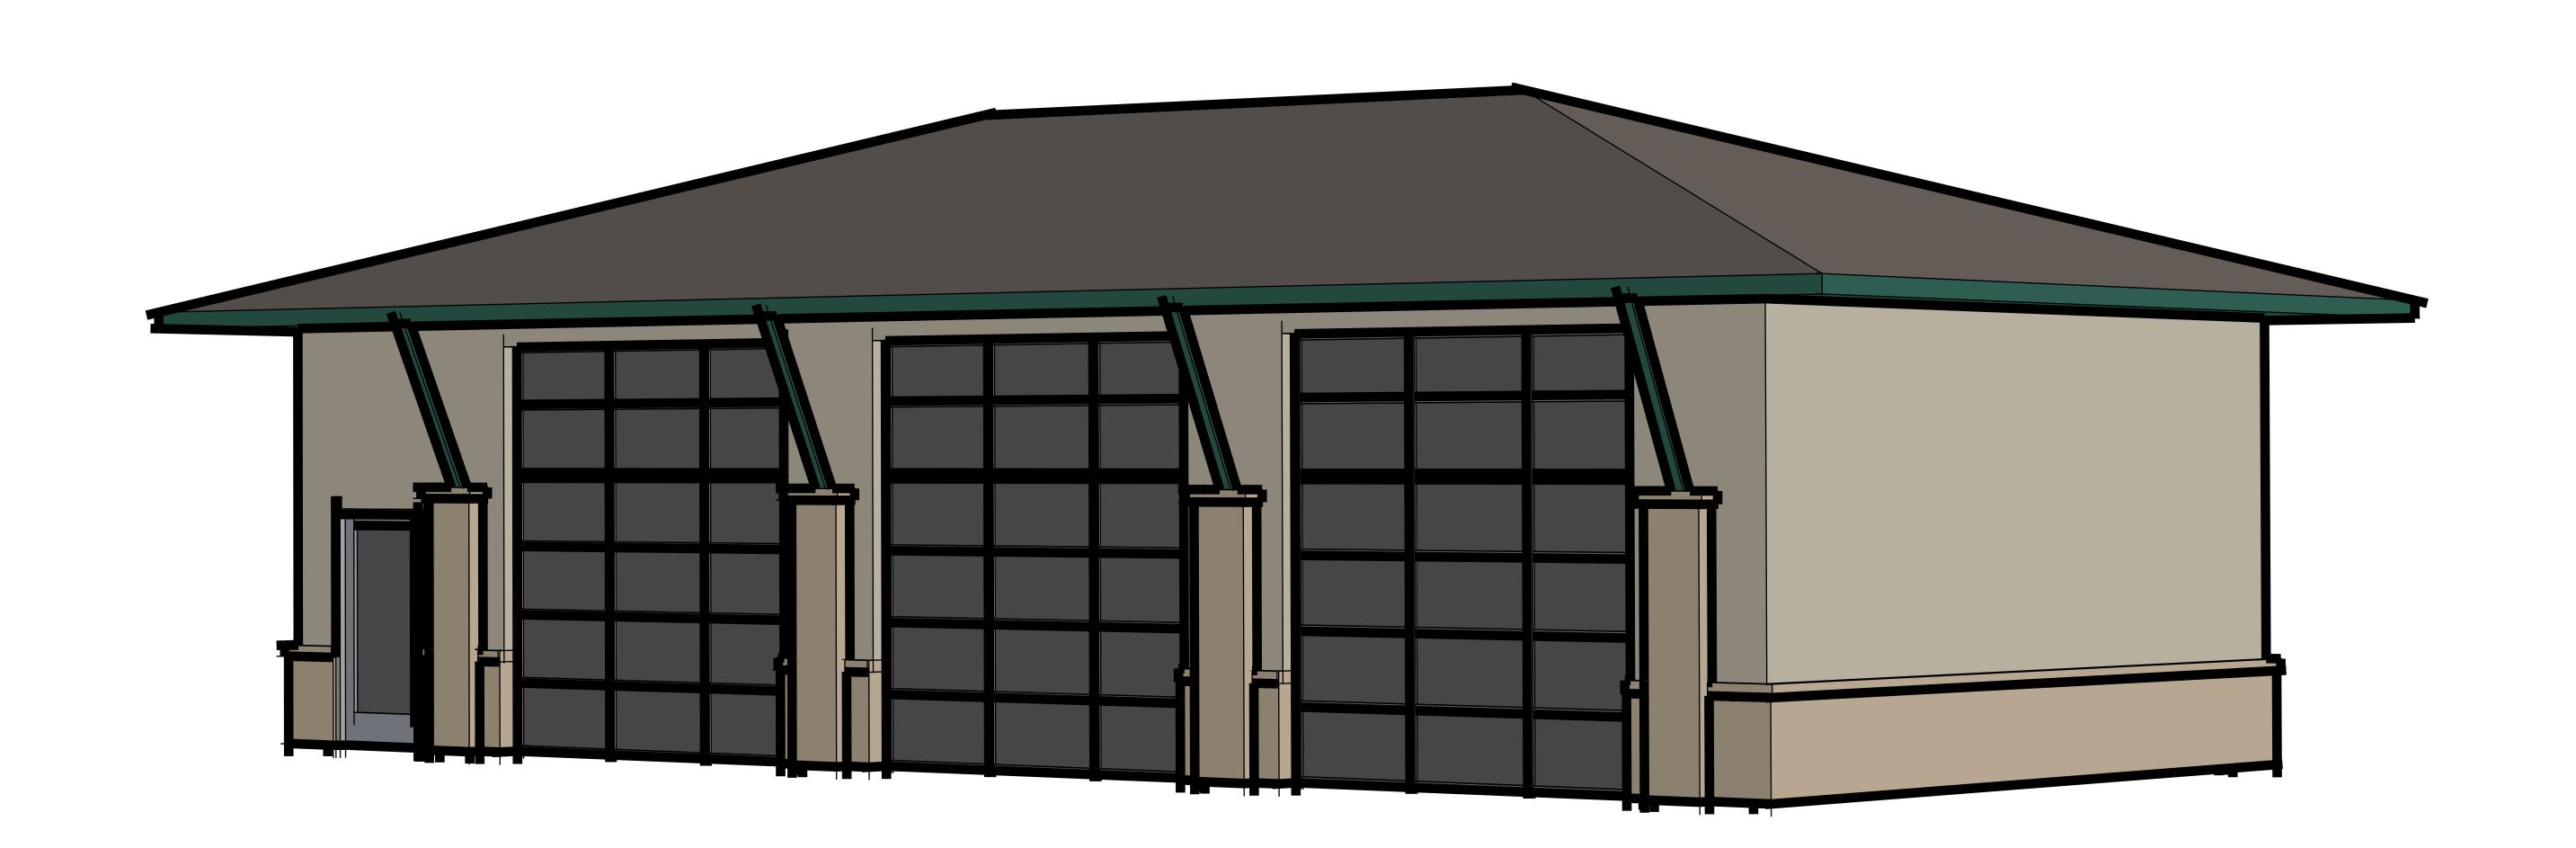

# NORTH ELEVATION **100% MASONRY 30% STONE 70% BLOCK**

EAST ELEVATION **100% MASONRY 24% STONE 76% BLOCK** 

WEST ELEVATION **100% MASONRY 24% STONE 76% BLOCK** 

**SOUTH ELEVATION 100% MASONRY 38% STONE 62% BLOCK** 