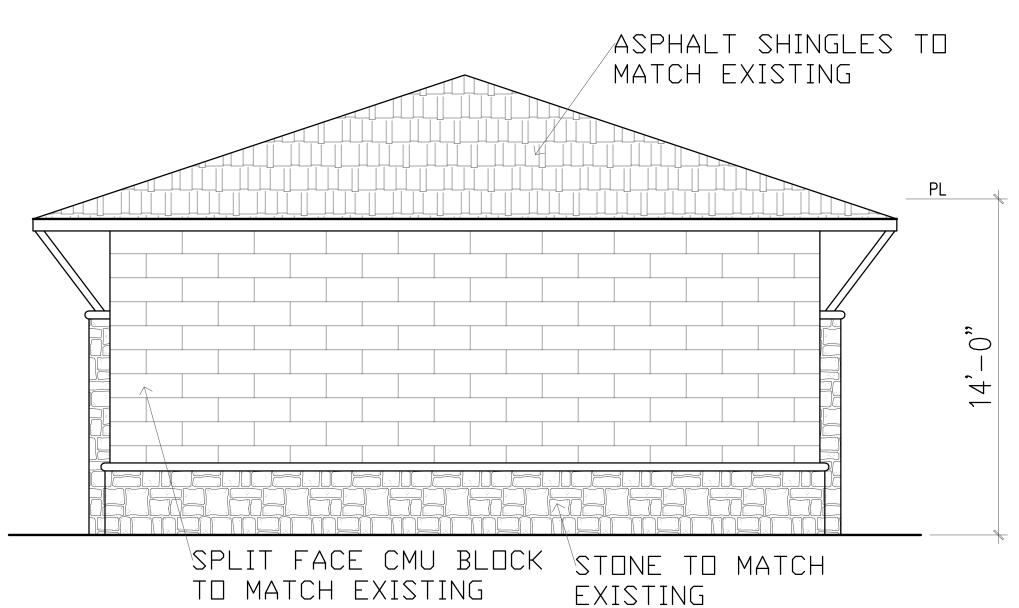

# NORTH ELEVATION **100% MASONRY 30% STONE 70% BLOCK**

EAST ELEVATION **100% MASONRY 24% STONE 76% BLOCK** 

WEST ELEVATION **100% MASONRY 24% STONE 76% BLOCK** 

**SOUTH ELEVATION 100% MASONRY 38% STONE 62% BLOCK** 