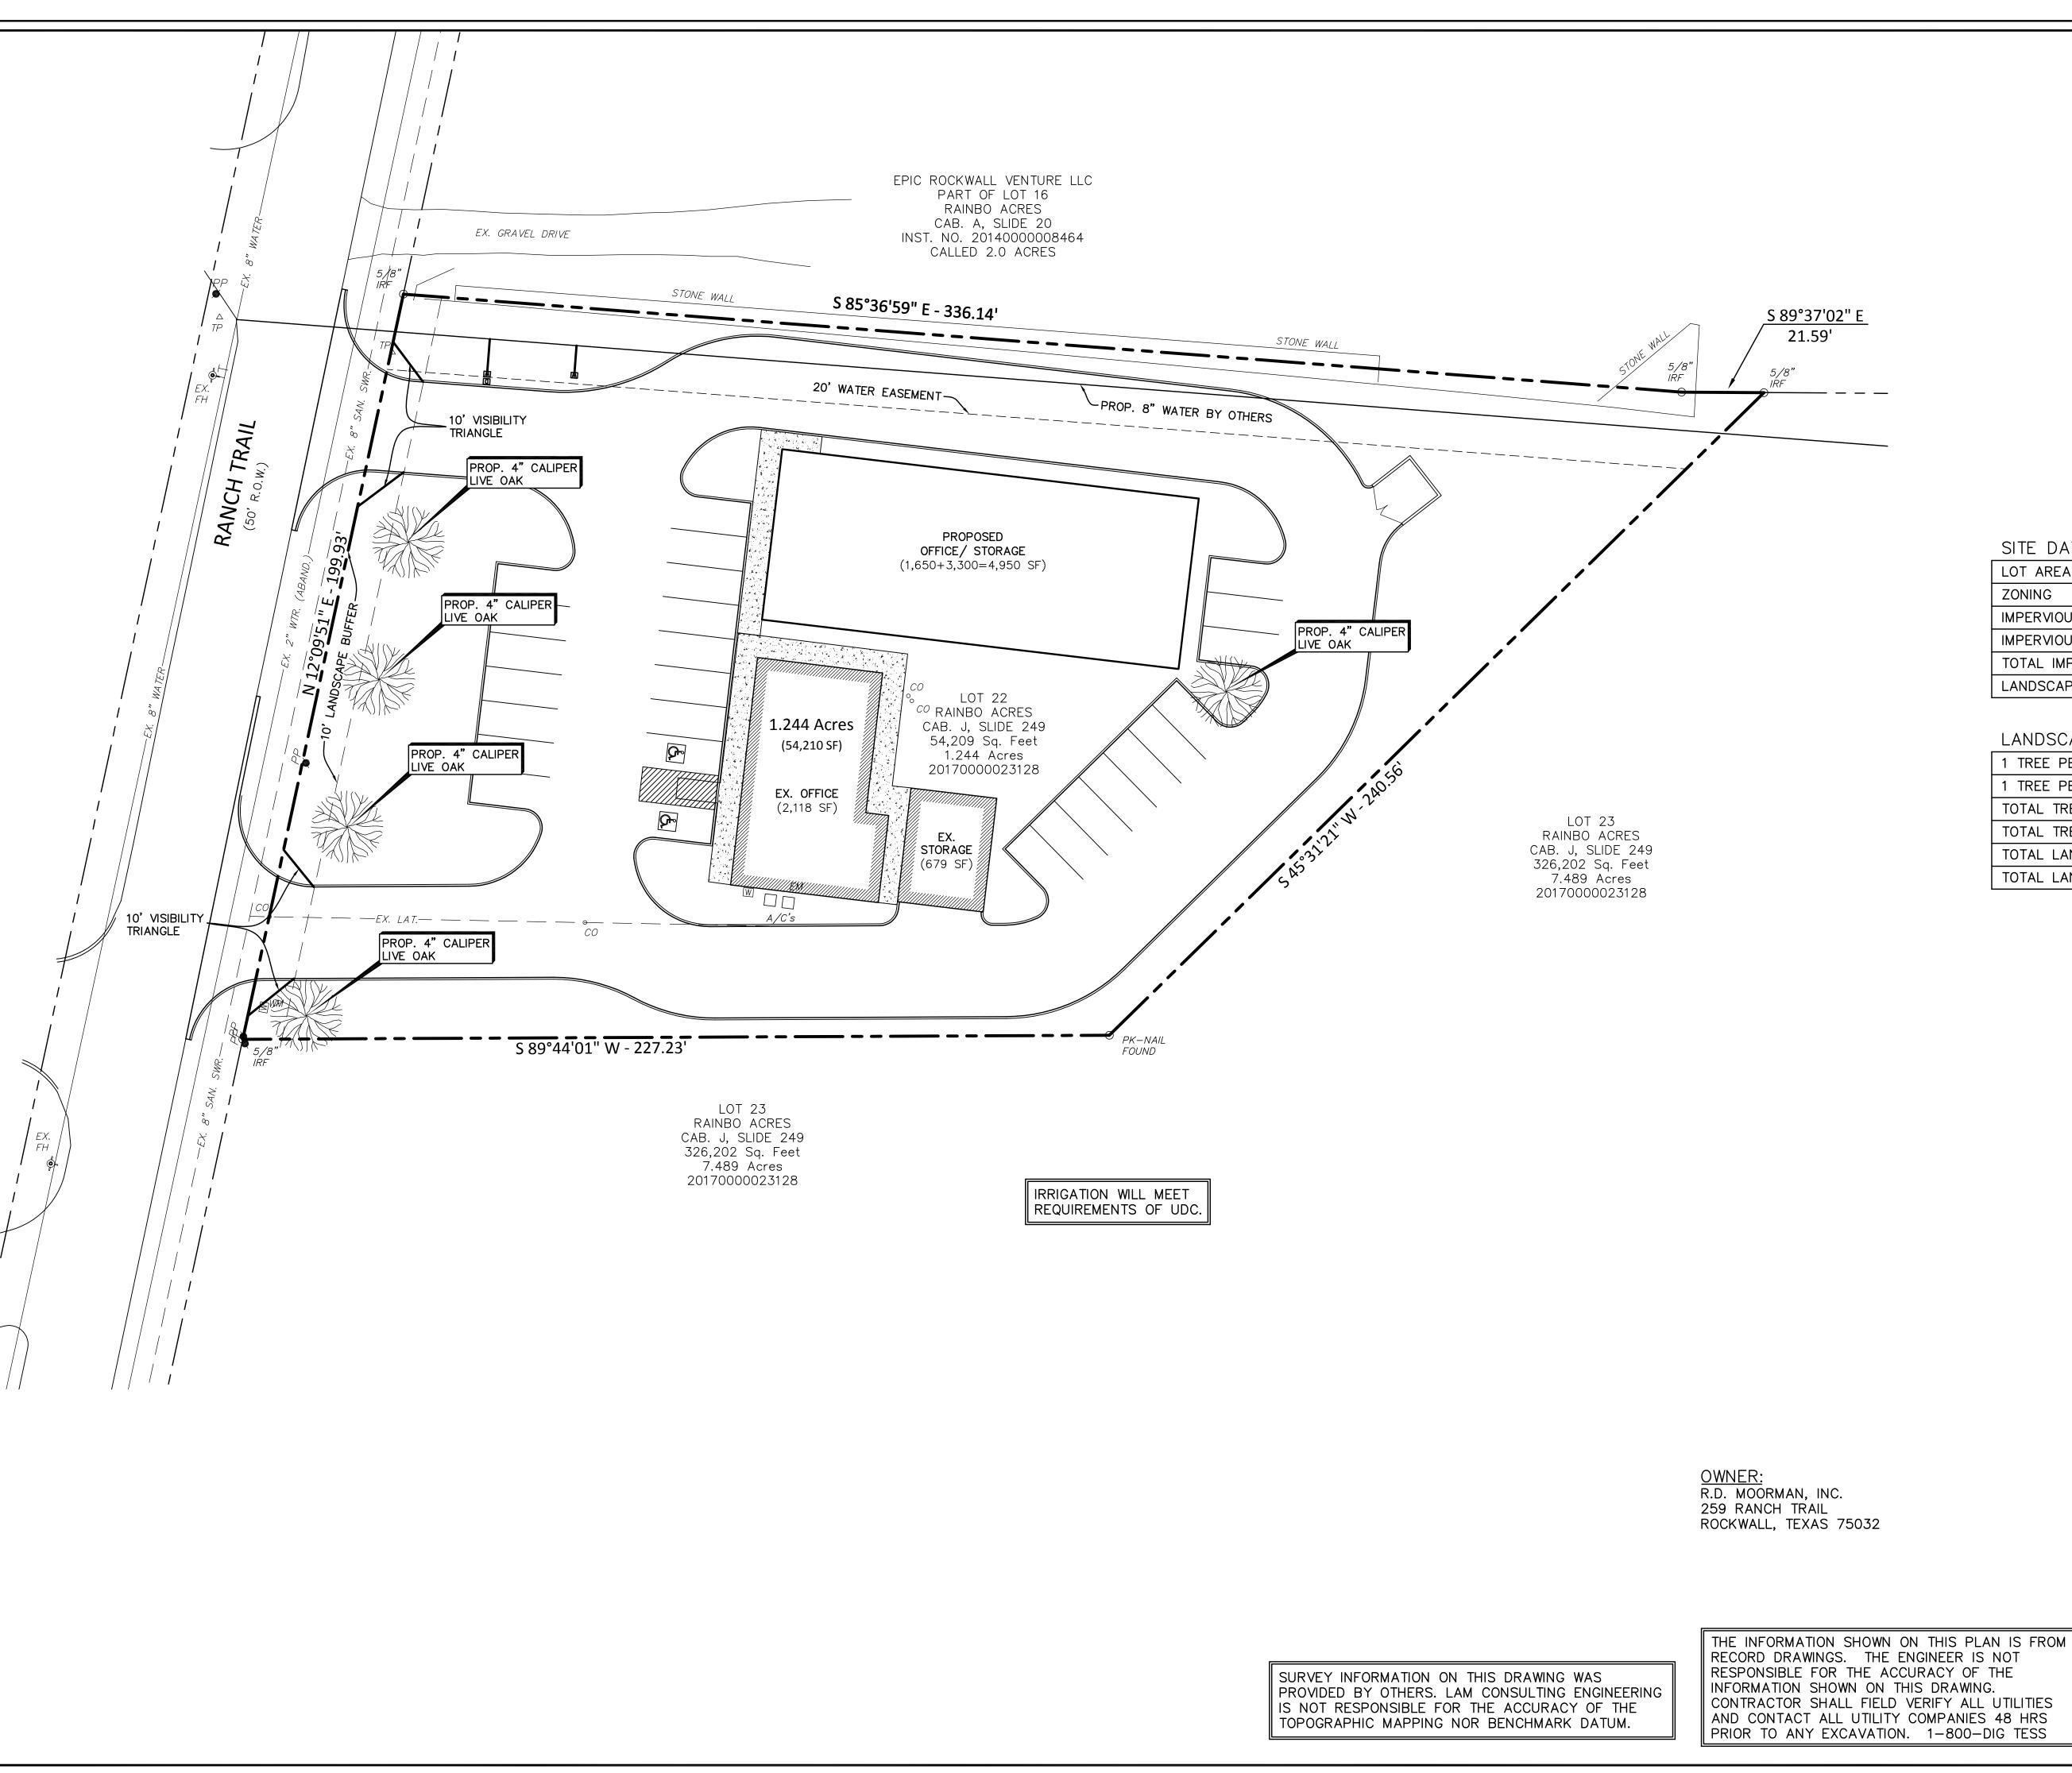

## LANDSCAPE TABLE

| 1 TREE PER 50' OF FRONTAGE   | 200'/50 = 4 TREES     |
|------------------------------|-----------------------|
| 1 TREE PER 20,000 SF PARKING | 4,680/20,000 = 1 TREE |
| TOTAL TREE REQUIRED          | 5 TREES               |
| TOTAL TREE PROVIDED          | 5 TREES (LIVE OAK)    |
| TOTAL LANDSCAPE REQUIRED     | 5,421 SF (10.0%)      |
| TOTAL LANDSCAPE PROVIDED     | 22,363 SF (41.25%)    |

## LANDSCAPE PLAN

RAINBO ACRES - LOT 22 R.D. MOORMAN, INC. 259 RANCH TRAIL ROCKWALL, TEXAS 75032

LAM CONSULTING ENGINEERING 6804 WILHELMINA DRIVE SACHSE, TEXAS 75048

Phone (214) 766-1011 www.lamcivil.com Firm #F-9763