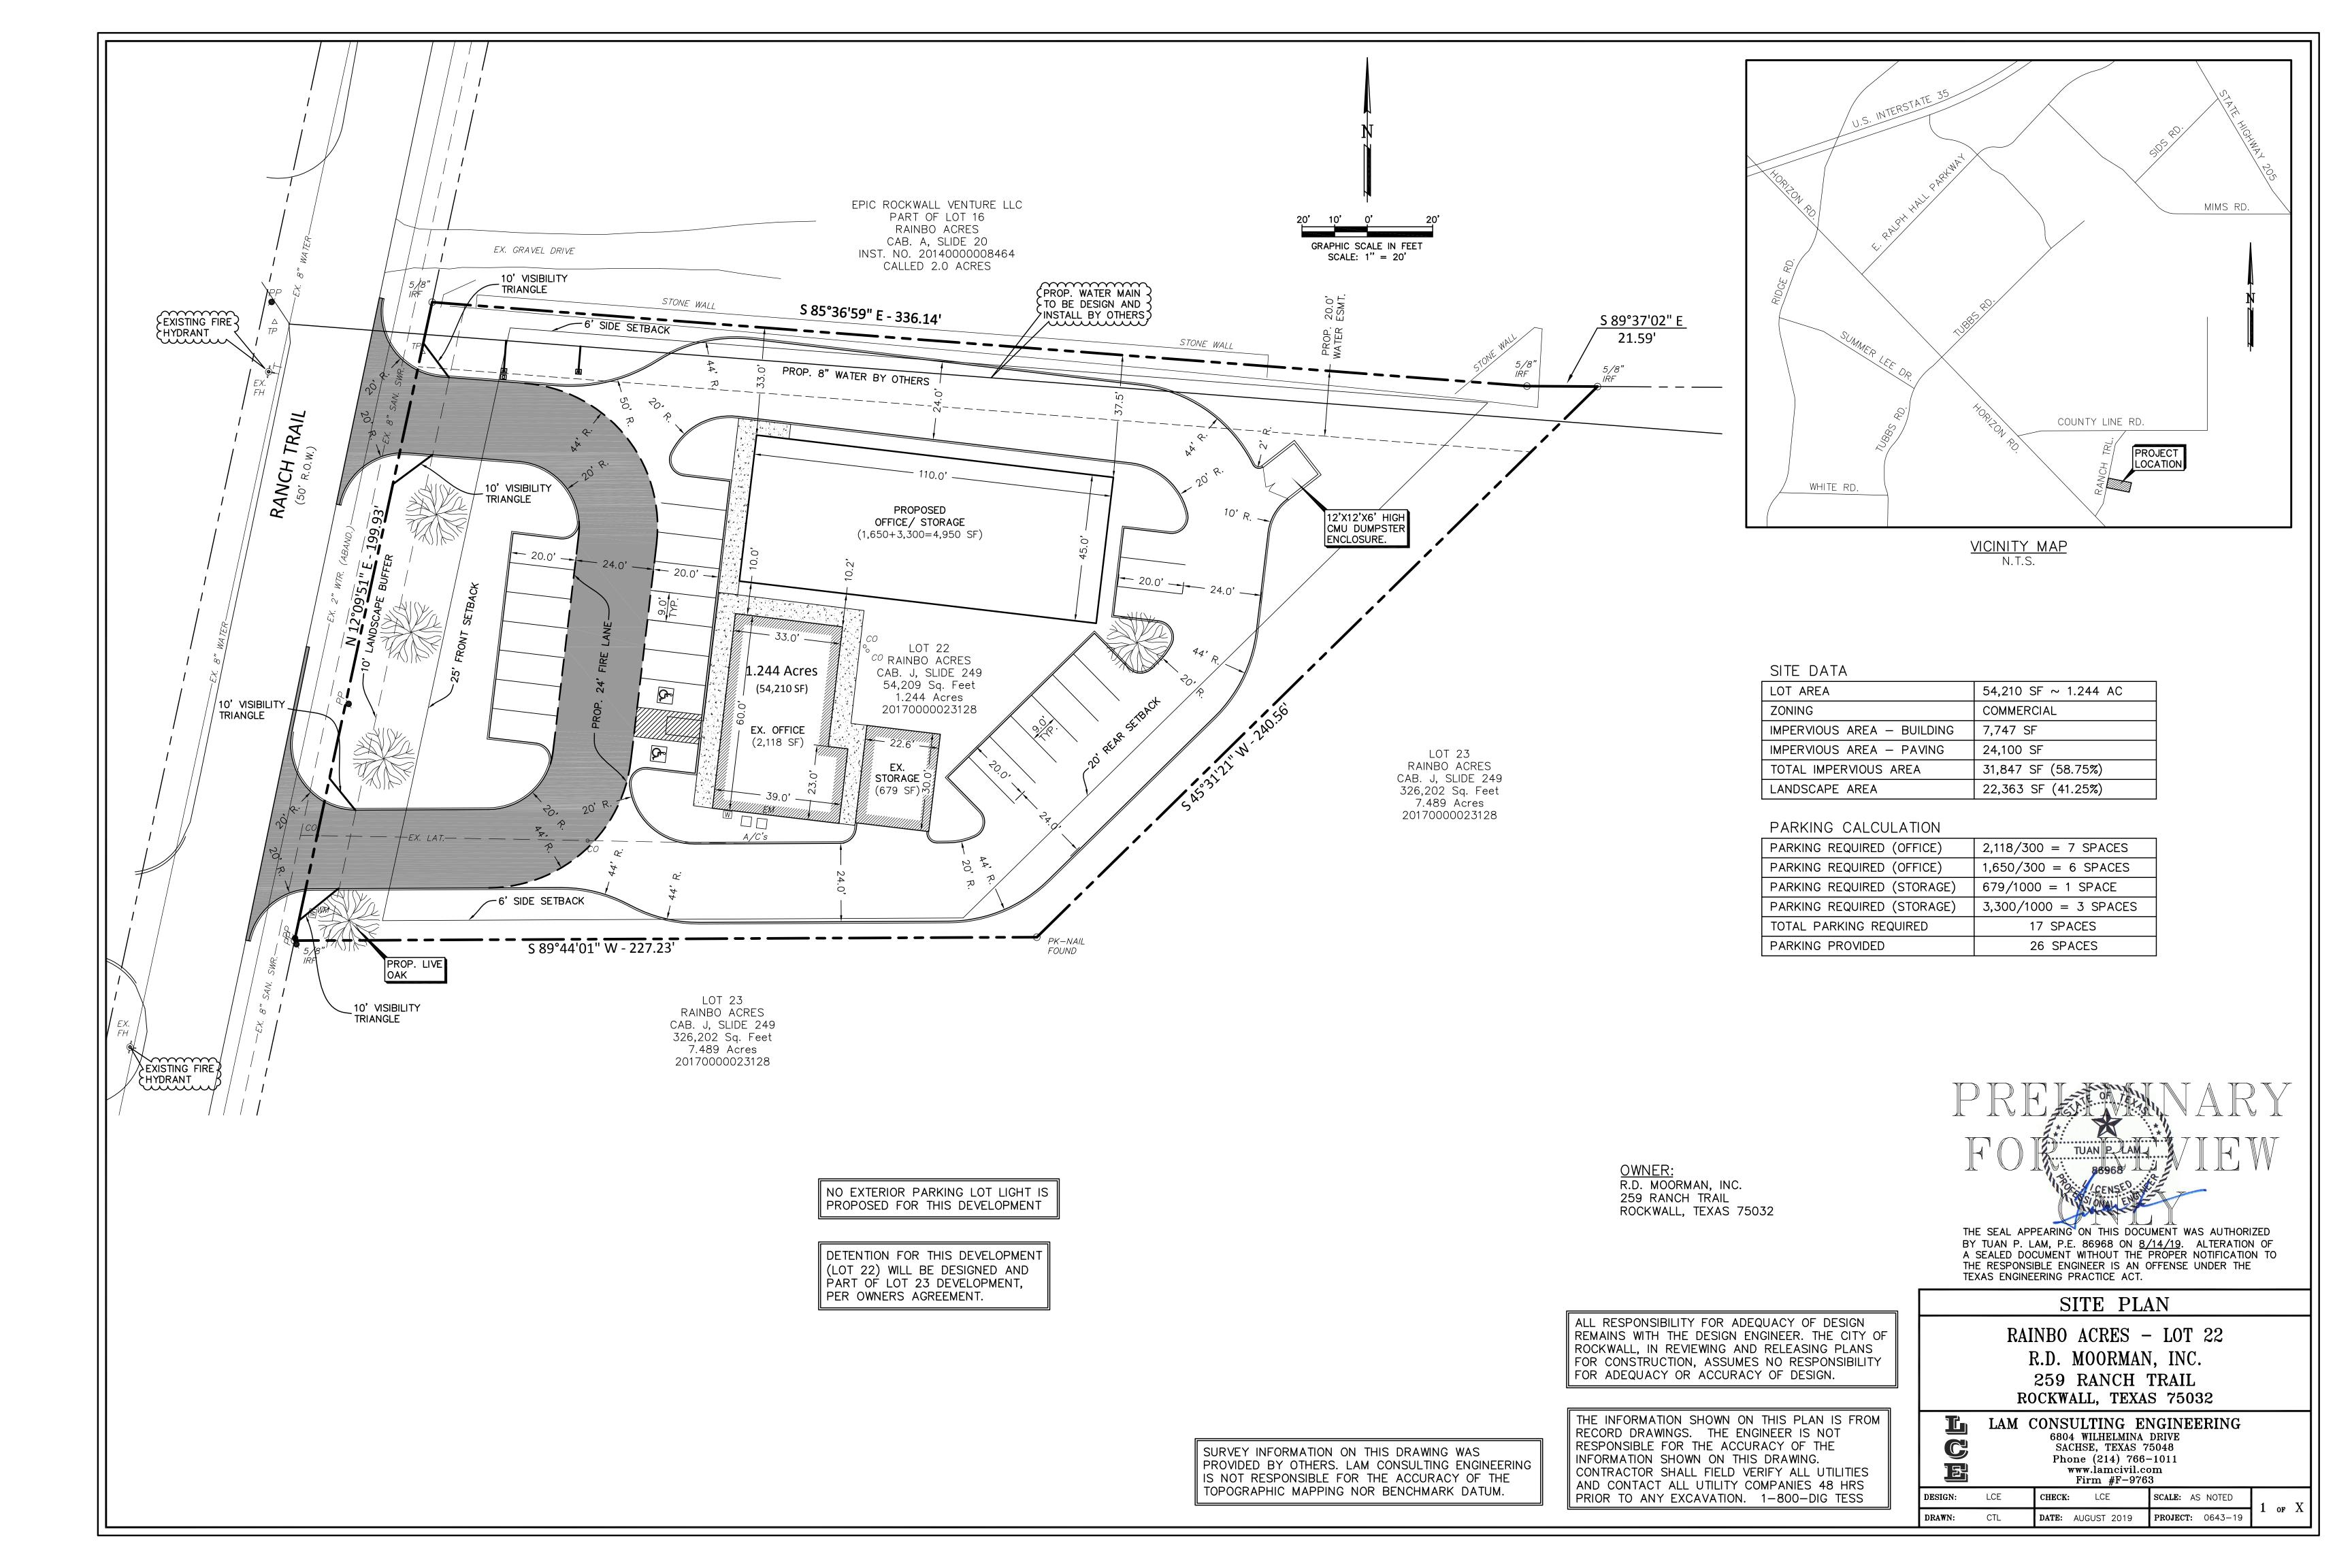

## SITE DATA

| OITE BITTI                 |                      |
|----------------------------|----------------------|
| LOT AREA                   | 54,210 SF ~ 1.244 AC |
| ZONING                     | COMMERCIAL           |
| IMPERVIOUS AREA - BUILDING | 7,747 SF             |
| IMPERVIOUS AREA - PAVING   | 24,100 SF            |
| TOTAL IMPERVIOUS AREA      | 31,847 SF (58.75%)   |
| LANDSCAPE AREA             | 22,363 SF (41.25%)   |

ALL RESPONSIBILITY FOR ADEQUACY OF DESIGN REMAINS WITH THE DESIGN ENGINEER. THE CITY OF ROCKWALL, IN REVIEWING AND RELEASING PLANS FOR CONSTRUCTION, ASSUMES NO RESPONSIBILITY FOR ADEQUACY OR ACCURACY OF DESIGN.

THE SEAL APPEARING ON THIS DOCUMENT WAS AUTHORIZED BY TUAN P. LAM, P.E. 86968 ON 8/14/19. ALTERATION OF A SEALED DOCUMENT WITHOUT THE PROPER NOTIFICATION TO THE RESPONSIBLE ENGINEER IS AN OFFENSE UNDER THE TEXAS ENGINEERING PRACTICE ACT.

CHECK: LCE SCALE: AS NOTED **DATE:** AUGUST 2019 **PROJECT:** 0643-19 DRAWN: CTL

**DESIGN:** LCE