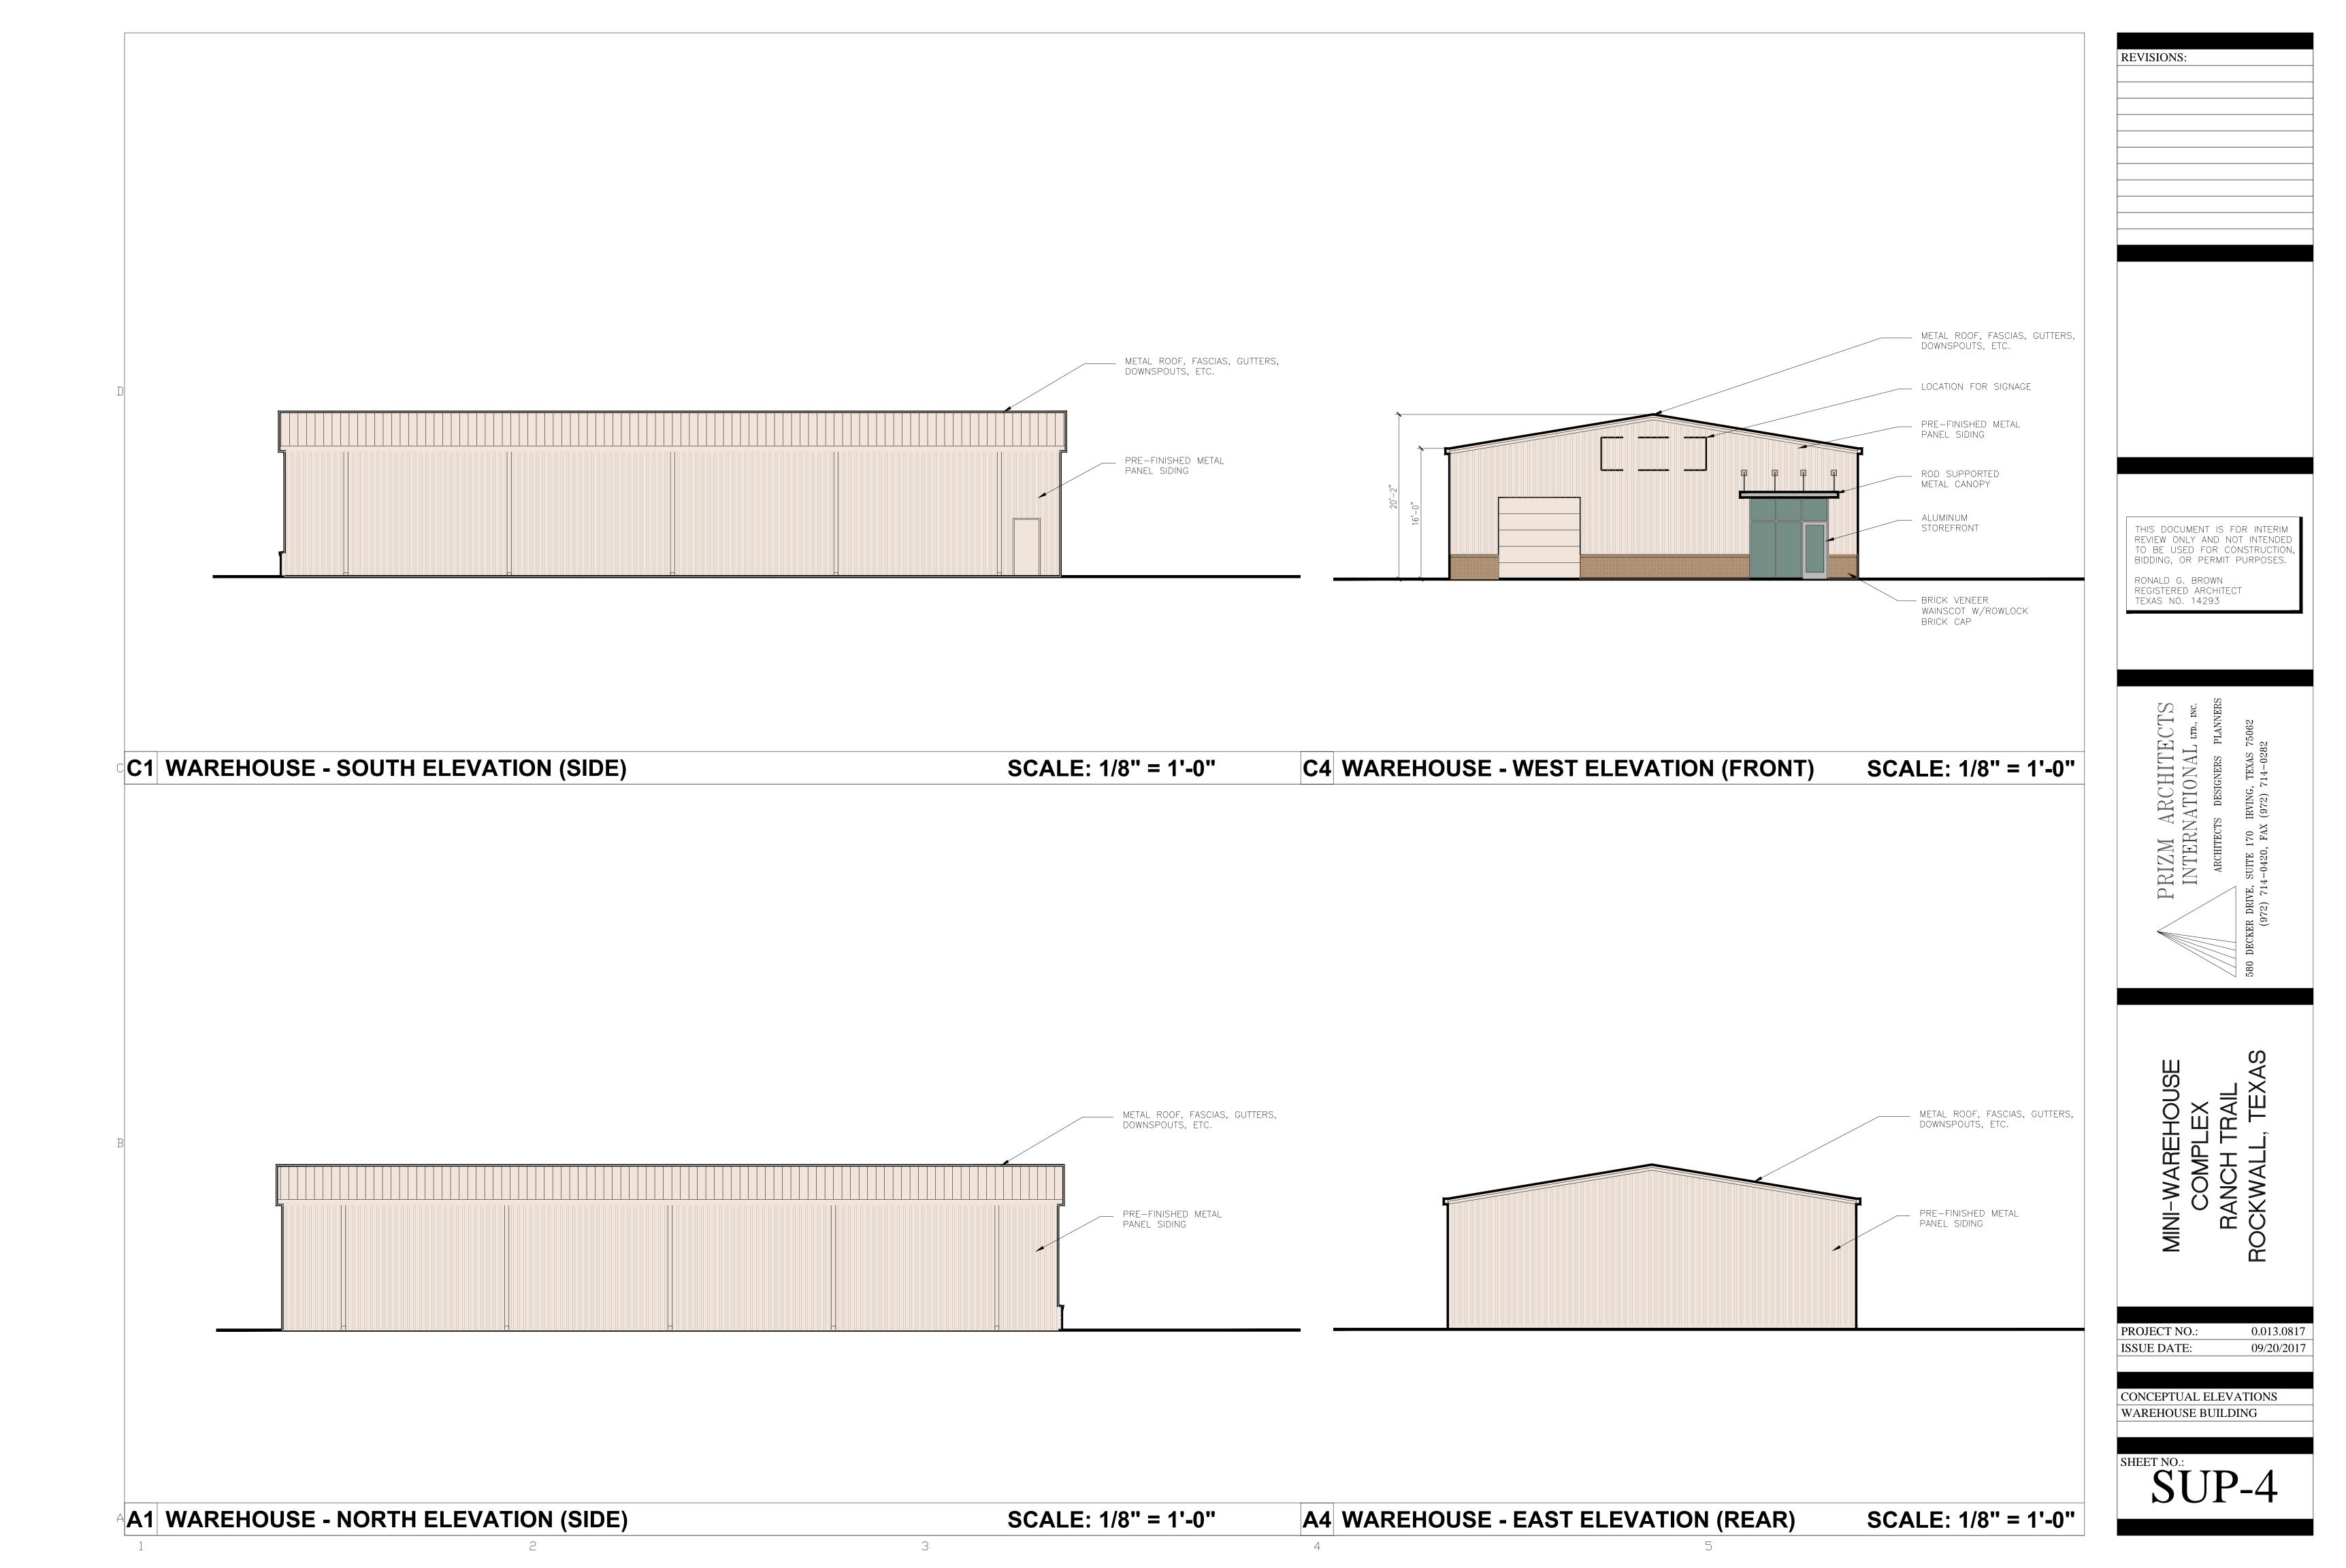

22,363 SF (41.25%)    |

ALL RESPONSIBILITY FOR ADEQUACY OF DESIGN REMAINS WITH THE DESIGN ENGINEER. THE CITY OF ROCKWALL, IN REVIEWING AND RELEASING PLANS FOR CONSTRUCTION, ASSUMES NO RESPONSIBILITY FOR ADEQUACY OR ACCURACY OF DESIGN.



THE SEAL APPEARING ON THIS DOCUMENT WAS AUTHORIZED BY TUAN P. LAM, P.E. 86968 ON 8/14/19. ALTERATION OF A SEALED DOCUMENT WITHOUT THE PROPER NOTIFICATION TO THE RESPONSIBLE ENGINEER IS AN OFFENSE UNDER THE TEXAS ENGINEERING PRACTICE ACT.

## LANDSCAPE PLAN

RAINBO ACRES - LOT 22 R.D. MOORMAN, INC. 259 RANCH TRAIL ROCKWALL, TEXAS 75032



LAM CONSULTING ENGINEERING 6804 WILHELMINA DRIVE SACHSE, TEXAS 75048

Phone (214) 766-1011 www.lamcivil.com Firm #F-9763

CHECK: LCE SCALE: AS NOTED **DATE:** AUGUST 2019 **PROJECT:** 0643-19 DRAWN: CTL

**DESIGN:** LCE