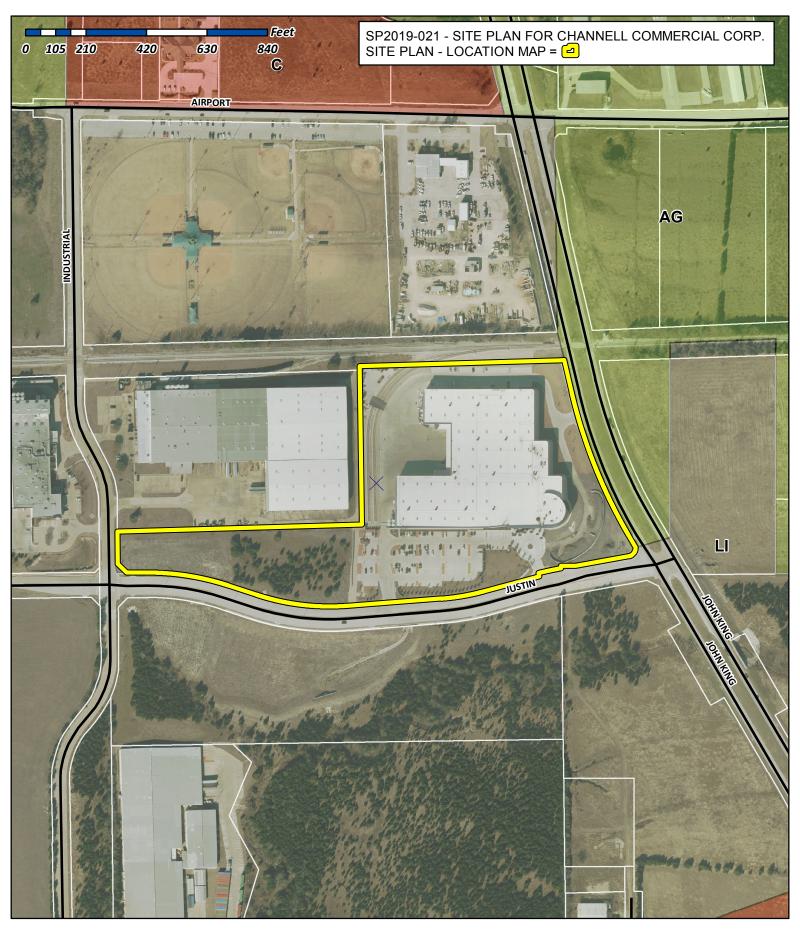

## City of Rockwall

Planning & Zoning Department 385 S. Goliad Street Rockwall, Texas 75032 (P): (972) 771-7745 (W): www.rockwall.com The City of Rockwall GIS maps are continually under development and therefore subject to change without notice. While we endeavor to provide timely and accurate information, we make no guarantees. The City of Rockwall makes no warranty, express or implied, including warranties of merchantability and fitness for a particular purpose. Use of the information is the sole responsibility of the user.



drawn: checked **MARK W. PROS**; date **06/14/2019** 





CHANNELL
STIN ROAD ROCKWALL, TEXAS

job no 1423 sheet **A1.0**