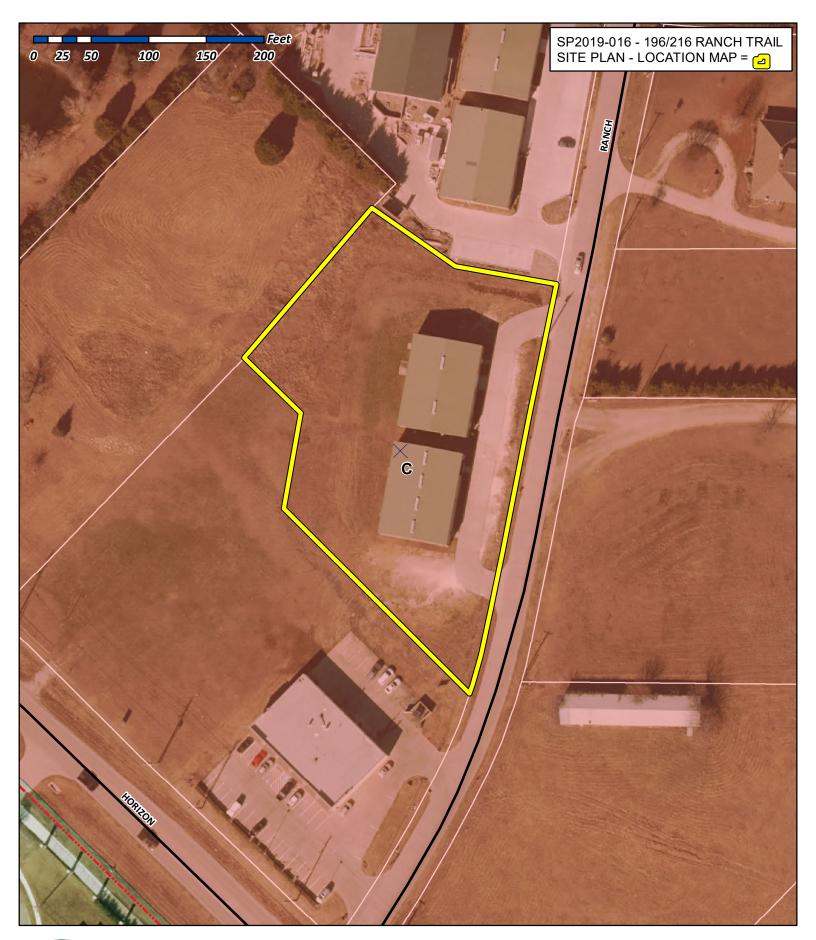

## City of Rockwall Planning & Zoning Department 385 S. Goliad Street

Planning & Zoning Departme 385 S. Goliad Street Rockwall, Texas 75032 (P): (972) 771-7745 (W): www.rockwall.com The City of Rockwall GIS maps are continually under development and therefore subject to change without notice. While we endeavor to provide timely and accurate information, we make no guarantees. The City of Rockwall makes no warranty, express or implied, including warranties of merchantability and fitness for a particular purpose. Use of the information is the sole responsibility of the user.





| 71<br>17.20