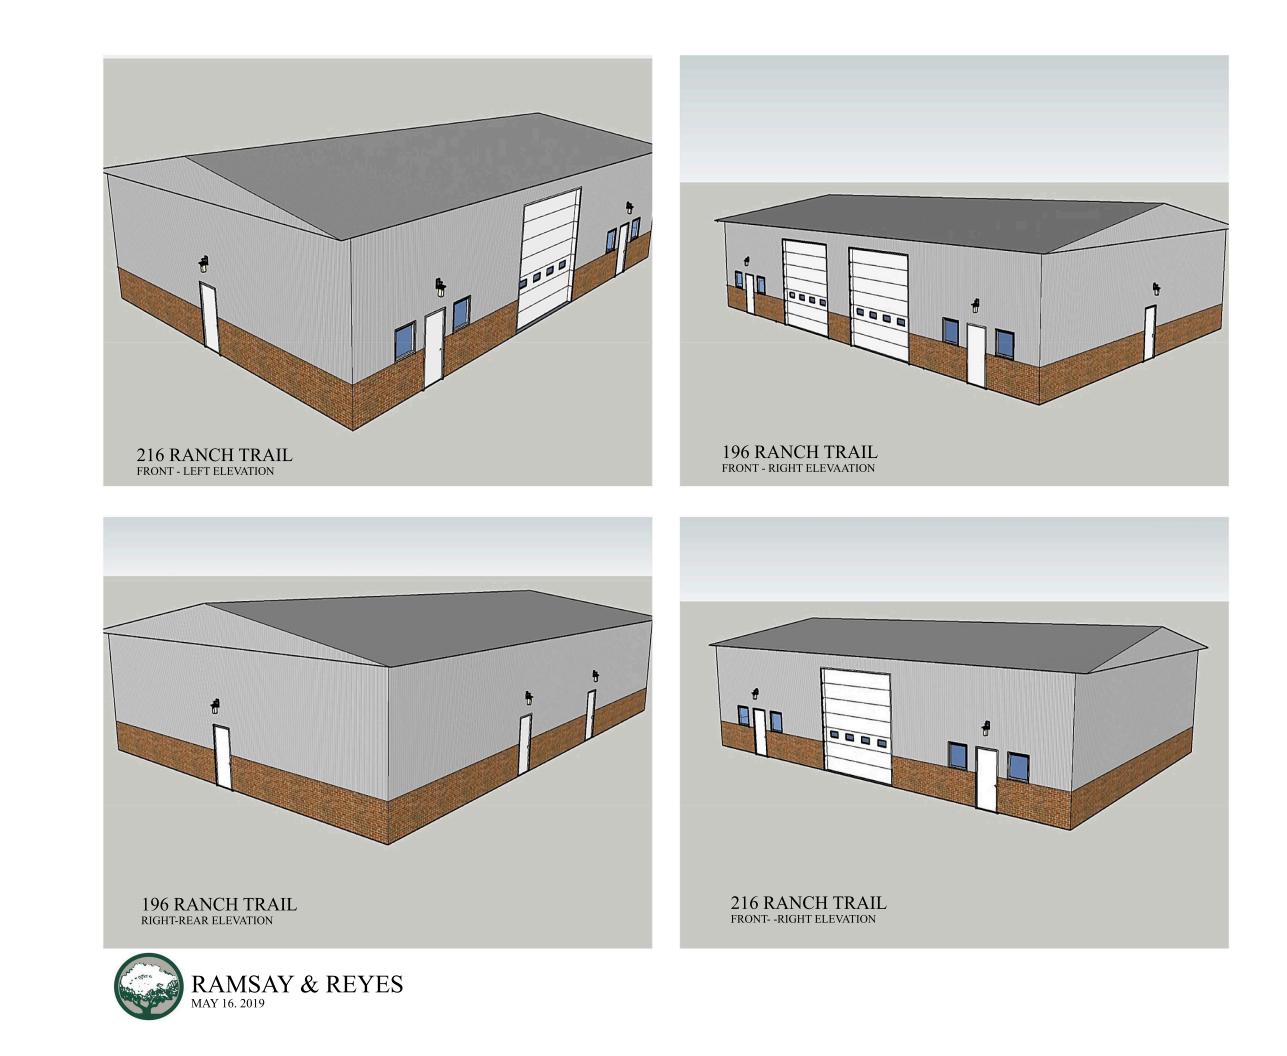

|

<u>SI</u> 70

TAX ABS: TRAC

## <u>OWNER</u>

ROBERT & PAMELA HAWL 1716 BISON MEADOW LANE HEATH, TEXAS 75032 XXXXXXXXXXX