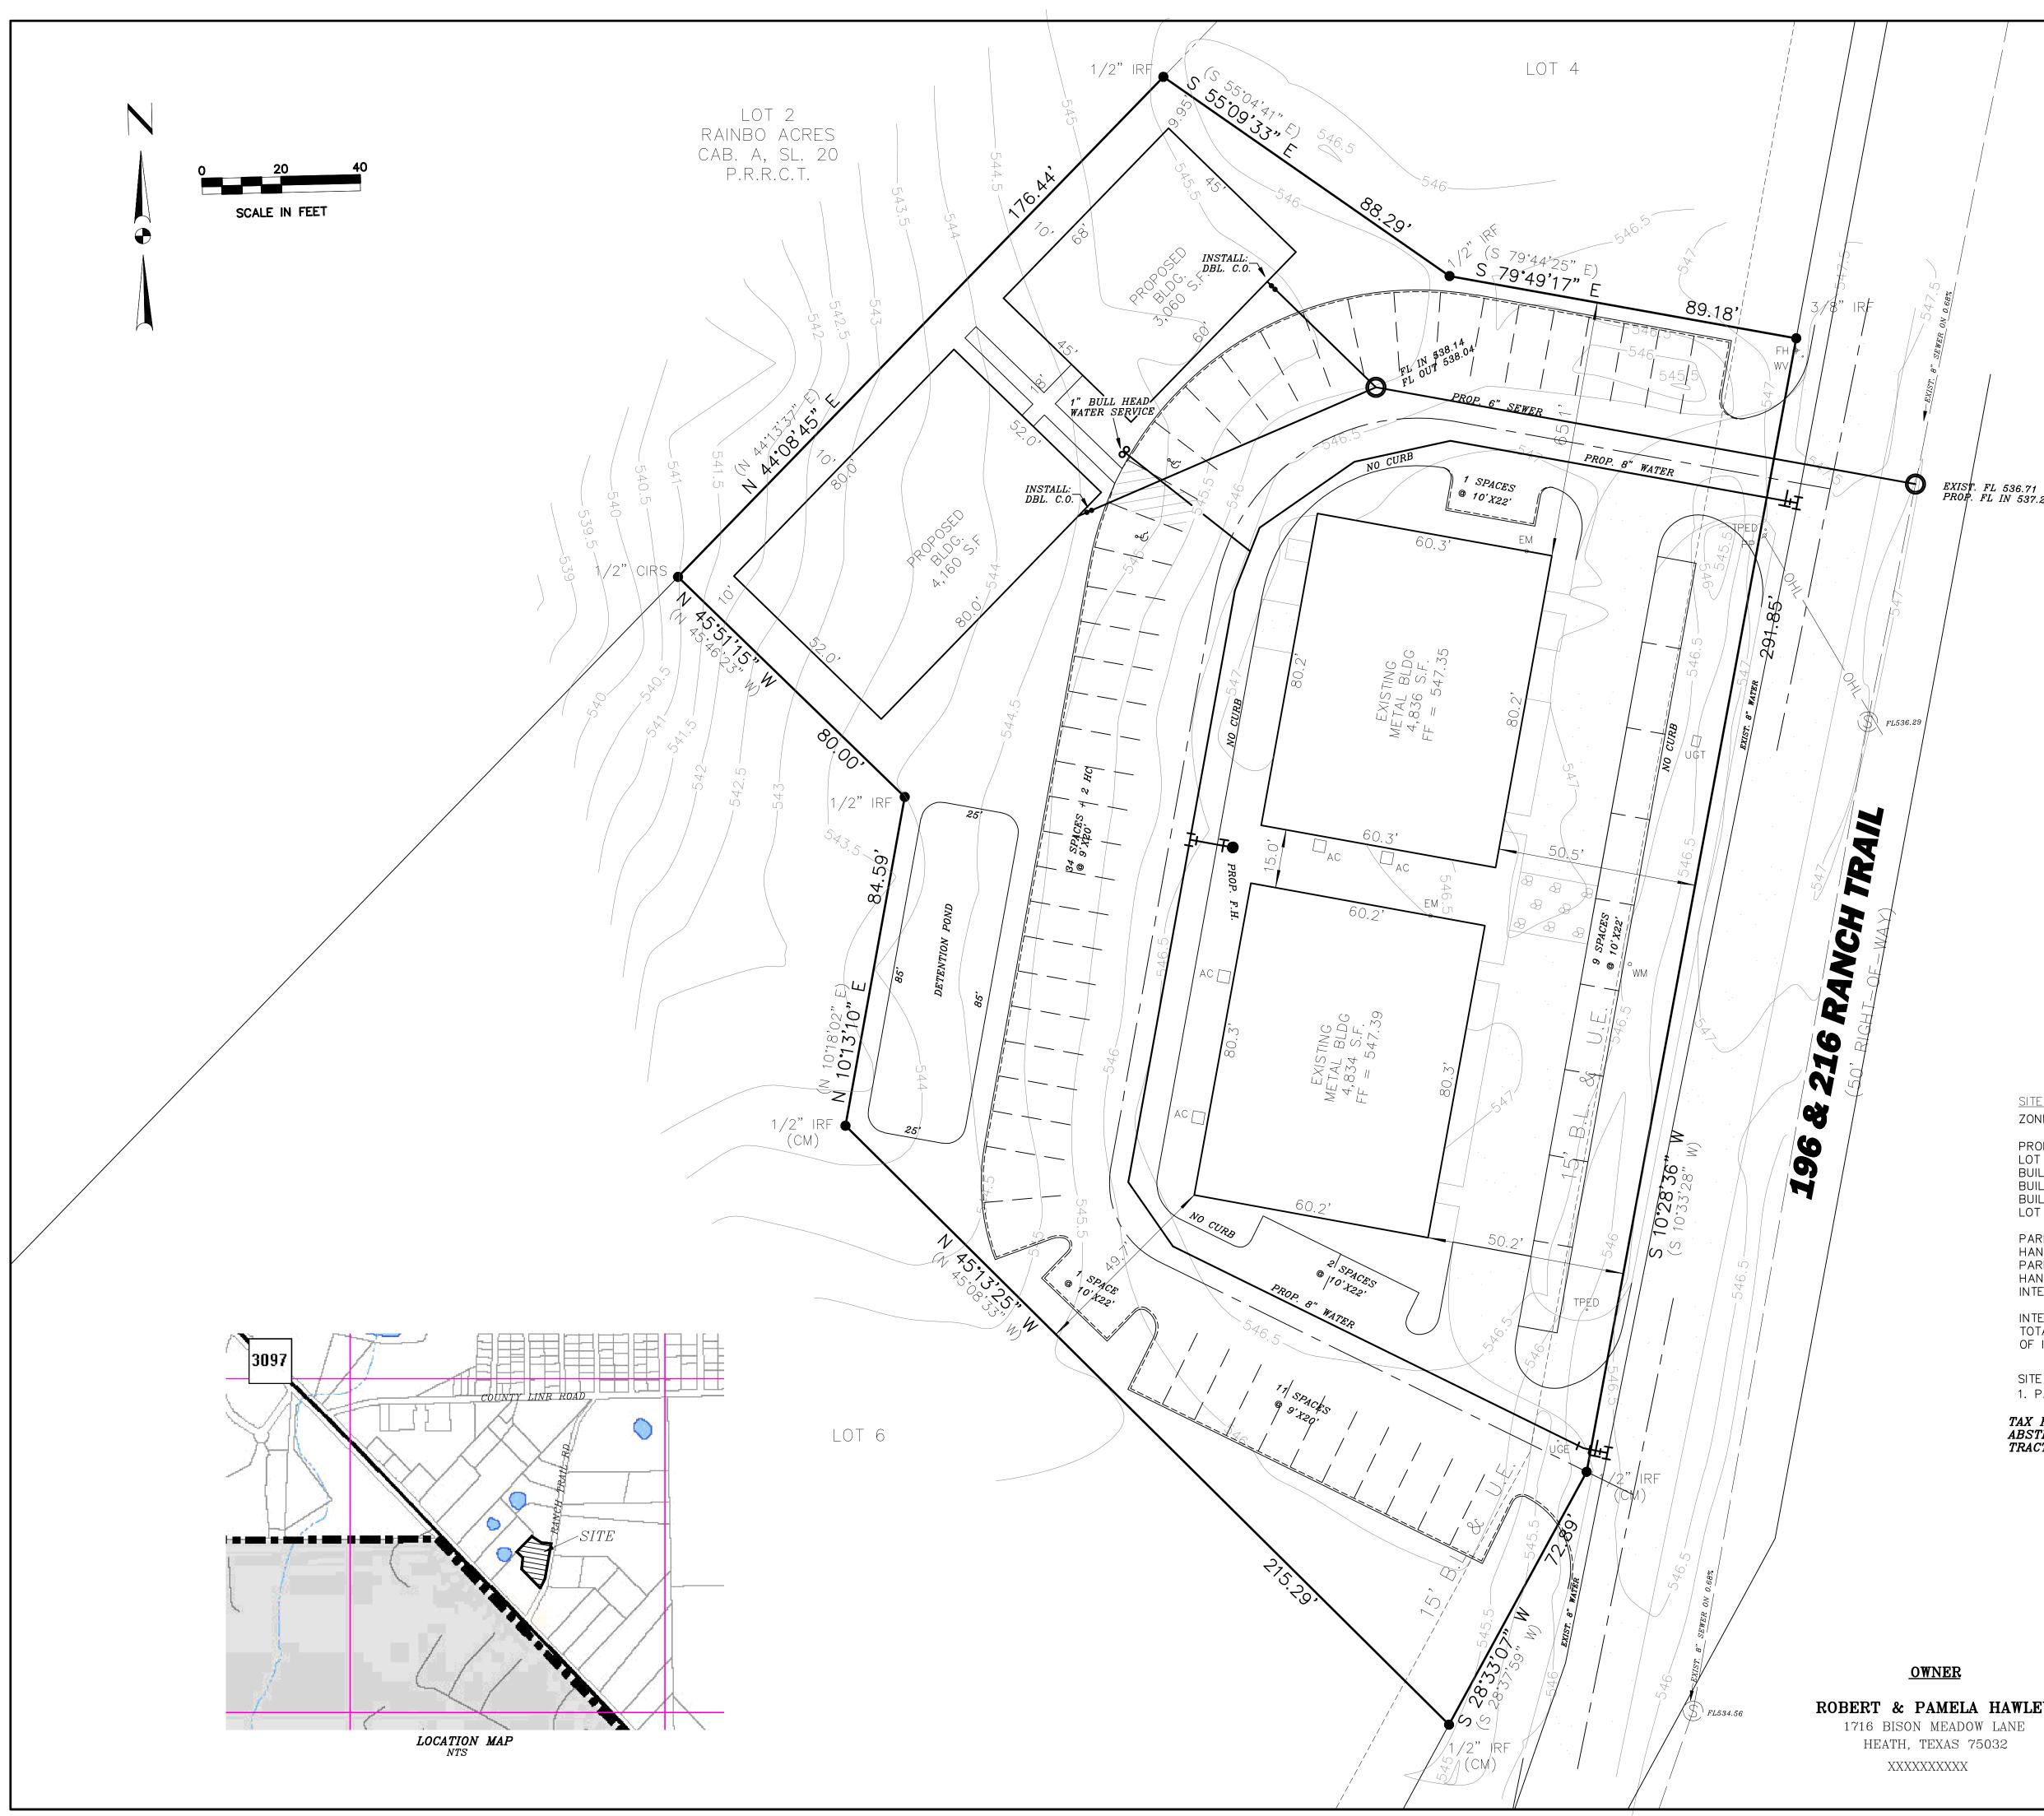

| 71<br>17.20                                                                                                                                                                                                                                                                                                                                                                                                                                                                                                                                                                                                                                                                                                                                                                                                              | DOUPHRATE       & ASSOCIATES, INC.         DOUPHRATE       & ASSOCIATES, INC.         ENGINEERING & ASSOCIATES, INC.       & ASSOCIATES, INC.         ENGINEERING • PROJECT MANAGEMENT SURVEYING       Ite seal appearing on this pocument was authorized by w.l. douphrate ii, texas pocument iii, texas pocument ii, texas pocument ii, texas pocumen |
|--------------------------------------------------------------------------------------------------------------------------------------------------------------------------------------------------------------------------------------------------------------------------------------------------------------------------------------------------------------------------------------------------------------------------------------------------------------------------------------------------------------------------------------------------------------------------------------------------------------------------------------------------------------------------------------------------------------------------------------------------------------------------------------------------------------------------|-------------------------------------------------------------------------------------------------------------------------------------------------------------------------------------------------------------------------------------------------------------------------------------------------------------------------------------------------------------------------------------------------------------------------------------------------------------------------------------------------------------------------------------------------------------------------------------------------------------------------------------------------------------------------------------------------------------------------------------------------------------------------------------------------------------------------------------------------------------------------------------------------------------------------------------------------------------------------------------------------------------------------------------------------------------------------------------------------------------------------------------------------------------------------------------------------------------------------------------------------------------------------------------------------------------------------------------------------------------------------------------------------------------------------------------------------------------------------------------------------------------------------------------------------------------------------------------------------------------------------------------------------------------------------------------------------------------------------------------------------------------------------------------------------------------------------------------------------------------------------------------------------------------------------------------------------------------------------------|
| TE_DATA_SUMMARY         ONING       C (COMMERCIALL)         ROPOSED USE       BUSINESS OFFICES         DT_AREA       1.550 ACRES         UILDING SOUARE FOOTAGE       16,890 SQ, FT,         UILDING FOOTPRINT       16,890 SQ, FT,         UILDING FOOTPRINT       28 FT,         DILDING HEIGHT       28 FT,         DICOVERAGE       2 SPACE         ARKING REQUIRED       1 SPACE/300 S.F. = 57 SPACES         ANDICAP PARKING REQ'D       2 SPACE         ANDICAP PARKING REQ'D       2 SPACE         ANDICAP PARKING REQ'D       15% OF TOTAL SITE         (10,124 SQ.FT.)       (10,124 SQ.FT.)         ITERIOR LANDSCAPING PROVIDED       31,900 SQ. FT.         OTAL SQUARE FOOTAGE       35,602 SQ. FT.         TE NOTES:       PARKING SPACES ARE 9'X20'         X ROLL DESCRIPTION:       XROLL DESCRIPTION: | SITE PLAN<br>LOT 5, BLOCK A<br>LOT 5, BLOCK A<br>CITY ROCKWALL<br>CITY ROCKWALL<br>ROCKWALL CDUNTY, TEXAS                                                                                                                                                                                                                                                                                                                                                                                                                                                                                                                                                                                                                                                                                                                                                                                                                                                                                                                                                                                                                                                                                                                                                                                                                                                                                                                                                                                                                                                                                                                                                                                                                                                                                                                                                                                                                                                                     |
| K ROLL DESCRIPTION:<br>STRACT 0080 — WILLIAM M. FORD SURVEY<br>ACT 81844, ACRES 1.550                                                                                                                                                                                                                                                                                                                                                                                                                                                                                                                                                                                                                                                                                                                                    |                                                                                                                                                                                                                                                                                                                                                                                                                                                                                                                                                                                                                                                                                                                                                                                                                                                                                                                                                                                                                                                                                                                                                                                                                                                                                                                                                                                                                                                                                                                                                                                                                                                                                                                                                                                                                                                                                                                                                                               |
| 1.550 AC.<br>67,502 SQ. FT.<br>SURVEYOR<br>FINCHER LAND SURVEYING. PLLC                                                                                                                                                                                                                                                                                                                                                                                                                                                                                                                                                                                                                                                                                                                                                  | $\frac{\text{REVISION}}{\text{W.L.D.}}$ $\frac{\text{CHECKED}}{\text{G.C.W.}}$ $\frac{\text{DRAWN}}{\text{SCALE}}$ $1^{"}= 20^{'}\text{H}$ $1^{"}= 4^{'}\text{V}$                                                                                                                                                                                                                                                                                                                                                                                                                                                                                                                                                                                                                                                                                                                                                                                                                                                                                                                                                                                                                                                                                                                                                                                                                                                                                                                                                                                                                                                                                                                                                                                                                                                                                                                                                                                                             |
| <b>LEY FINCHER LAND SURVEYING. PLLC</b><br>3213 INTERSTATE HIGHWAY 30, #107<br>MEAQUITE, Texas 75150<br>(903)-944-6397<br>Tecas Firm No. 10194258                                                                                                                                                                                                                                                                                                                                                                                                                                                                                                                                                                                                                                                                        | MAR. 28, 2019<br>DATE<br>14026<br>PROJECT                                                                                                                                                                                                                                                                                                                                                                                                                                                                                                                                                                                                                                                                                                                                                                                                                                                                                                                                                                                                                                                                                                                                                                                                                                                                                                                                                                                                                                                                                                                                                                                                                                                                                                                                                                                                                                                                                                                                     |
|                                                                                                                                                                                                                                                                                                                                                                                                                                                                                                                                                                                                                                                                                                                                                                                                                          | 1.0<br>19007 SITE PLAN 4                                                                                                                                                                                                                                                                                                                                                                                                                                                                                                                                                                                                                                                                                                                                                                                                                                                                                                                                                                                                                                                                                                                                                                                                                                                                                                                                                                                                                                                                                                                                                                                                                                                                                                                                                                                                                                                                                                                                                      |

<u>SI</u> 70

TAX ABS: TRAC

## <u>OWNER</u>

ROBERT & PAMELA HAWL 1716 BISON MEADOW LANE HEATH, TEXAS 75032 XXXXXXXXXXX