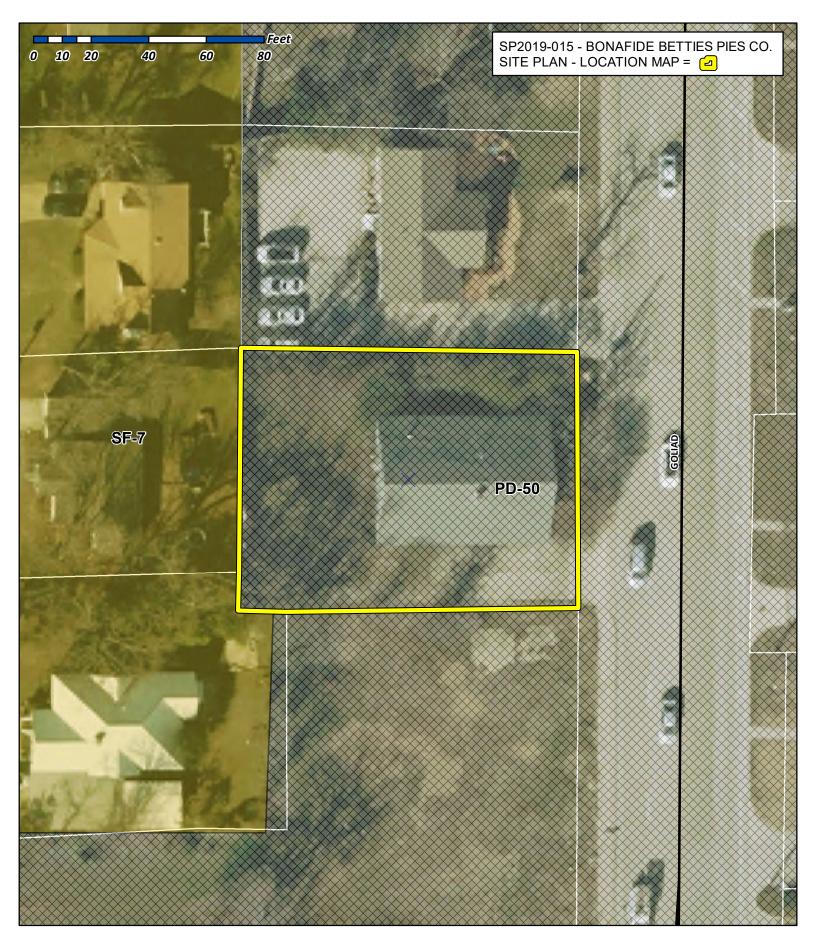

SITE DATA

| LOT AREA             | 10,019 SF ~ 0.23 AC                 |
|----------------------|-------------------------------------|
| ZONING               | PD-50 NORTH GOLIAD OVERLAY DISTRICT |
| INSIDE BUILDING AREA | 1916 SF                             |
| FRONT PORCH          | 264 SF                              |
| PARKING REQUIRED     | 8 SPACES                            |
| PARKING PROVIDED     | 7 SPACES                            |