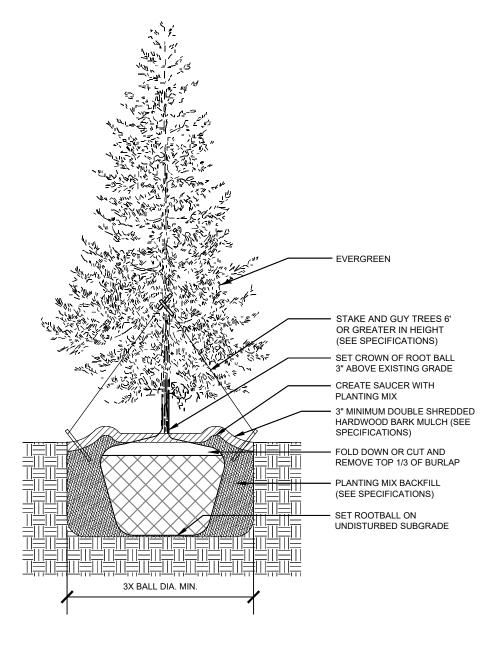

#### INSTALLATION STANDARDS:

- PLANT MATERIAL SHALL CONFORM WITH THE CURRENT AMERICAN STANDARDS FOR NURSERY STOCK, PUBLISHED BY THE AMERICAN ASSOCIATION OF NURSERYMEN FOR THAT TYPE OF TREE OR SHRUB AT THE TIME OF INSTALLATION.
- 2. ALL PLANT MATERIAL SHALL BE INSTALLED FREE OF DISEASE AND IN A MANNER THAT ENSURES THE AVAILABILITY OF SUFFICIENT SOIL AND WATER TO SUSTAIN HEALTHY GROWTH.
- 3. ALL TAGS, WIRES, PLASTIC TIES AND ROPE SHALL BE CUT FROM EACH TREE TO PREVENT GIRDLING OF THE TREE. THE BURLAP SHALL BE PULLED BACK FROM THE UPPER THIRD OF THE ROOTBALL. IF A PLASTIC 'BURLAP' IS USED, IT SHALL BE REMOVED IN ITS ENTIRETY FROM THE ROOTBALL.
- 4. ALL PLANT MATERIAL SHALL BE PLANTED WITH A MINIMUM OF DEPTH OF THREE (3) INCHES OF MULCHED MATERIAL AND A DIAMETER OF THREE (3) FEET AROUND THE BASE OF THE TREE.
- TREES SHALL BE STAKED WITH POSTS AND NOT STAKES IN AREAS OF HIGH WIND FOR ONE TO THREE
  YEARS TO ALLOW THE GROWTH OF PROPOSED ROOTS TO STABILIZE. ALL ROPES SHALL BE COVERED
  TO PREVENT CUTTING INTO THE BARK.
- ANY EXCESS SOIL, CLAY, OR CONSTRUCTION DEBRIS SHALL BE REMOVED FROM THE PLANTING SITE, PRIOR TO PLANTING OF INDIVIDUAL TREES AT FINAL GRADE.
- 7. THE JURISDICTION, AT ITS DISCRETION, HAS THE RIGHT TO RETAIN A PROFESSIONAL LANDSCAPE ARCHITECT OR ARBORIST TO REVIEW SUBMITTED LANDSCAPE PLAN AND THE PROFESSIONAL LANDSCAPE ARCHITECT OR ARBORIST WILL SUBMIT A WRITTEN REPORT TO THE PLANNING AND ZONING COMMISSION. ALL EXPENSES INCURRED BY THE JURISDICTION FOR THE USE OF THE LANDSCAPE ARCHITECT OR ARBORIST SHALL BE REIMBURSED BY THE DEVELOPER.

### PLANTING:

- ALL SHADE TREES, ORNAMENTAL TREES, EVERGREEN TREES AND SHRUBS SHALL BE PLANTED IN HOLES EXCAVATED AT LEAST 3x THE WIDTH OF THE DIAMETER OF THE BALL OR CONTAINER AND DEEP ENOUGH SO THAT THE TOP OF THE BALL OR SOIL IN THE CONTAINER IS AT OR JUST ABOVE EXISTING GRADE.
- 2. ALL TWINE OR ROPE MUST BE CUT AND REMOVED AND THE BURLAP FOLDED AWAY FROM THE TOP OF THE BALL. THE EXCAVATION MUST BE BACKFILLED WITH THE PLANTING MIXTURE AND WATERED. ANY SETTLEMENT WILL BE FILLED WITH PLANTING MIXTURE.
- 3. A 4" DEEP SAUCER, SIMILAR TO THE DIAMETER OF THE PLANTING HOLE SHALL BE CREATED USING PLANTING MIX
- PLANTING MIX TO CONSIST OF 1/3 TOP SOIL, 1/3 SOIL FROM EXCAVATION, AND 1/3 MUSHROOM COMPOST (OR 1/3 PEAT MOSS).

#### NOT

ALL MATERIALS SURROUNDING THE TREE ROOT BALL, INCLUDING WIRING, ARE TO BE REMOVED PRIOR TO PLANTING OF TREES.

CITY OF ROCKWALL CASE NUMBER LANDSCAPING DETAILS Z2018-045 SCALE: NONE 2

DURHAM, NC 27707