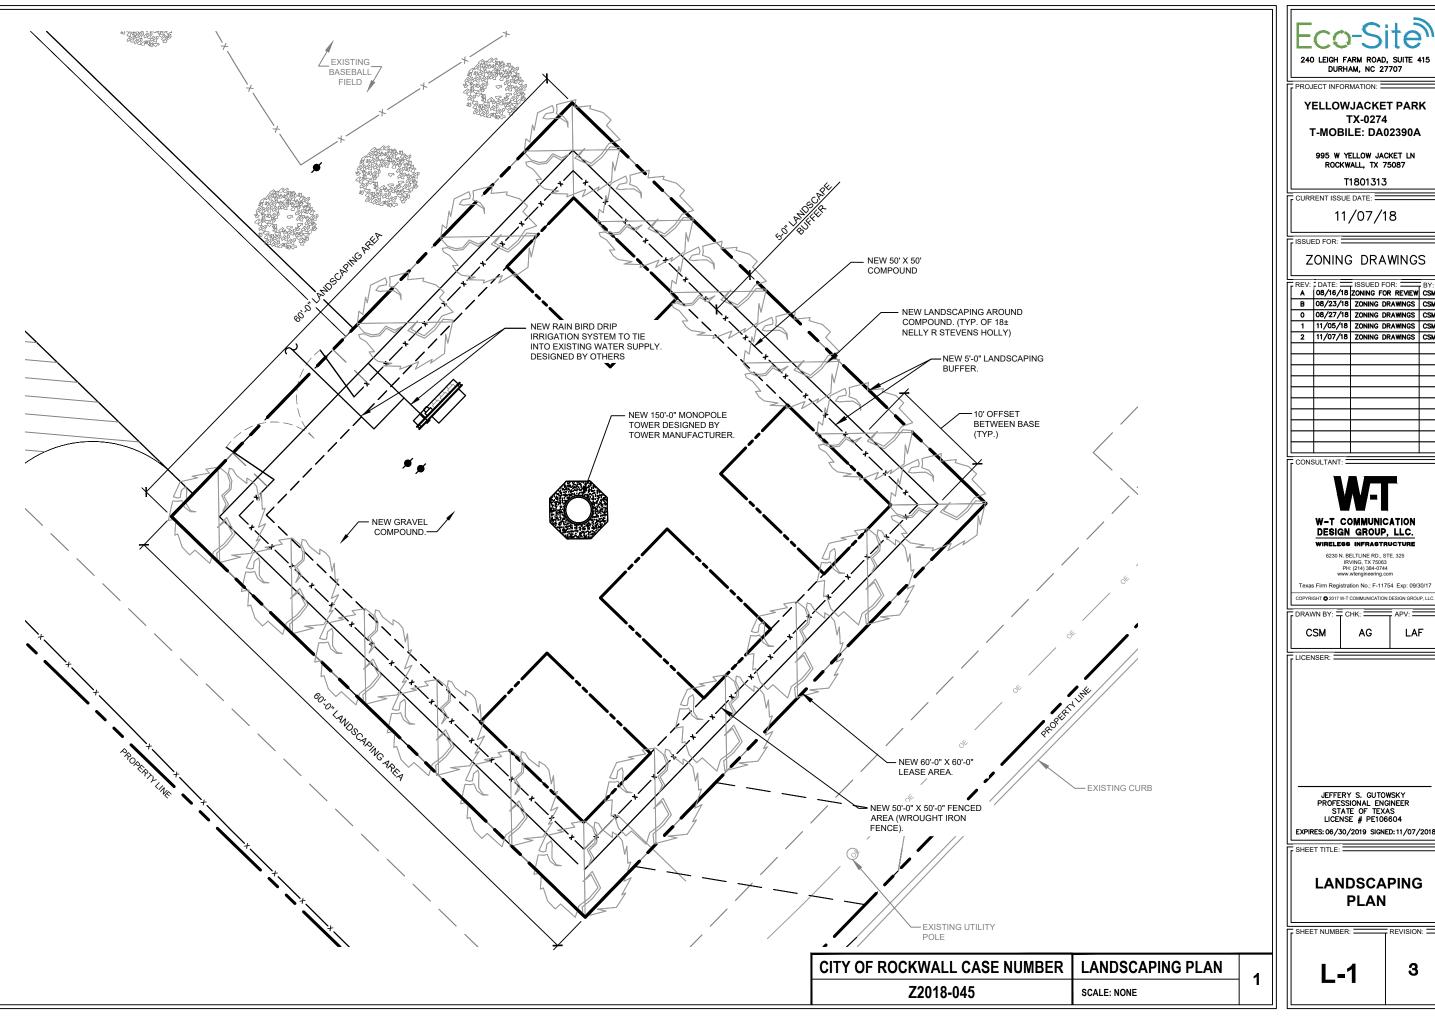

## LANDSCAPING GENERAL NOTES:

ALL PLACEMENT OF LANDSCAPING SHALL MEET THE FOLLOWING CONDITIONS:

- ALL PLANT MATERIAL SHALL BE PLANTED IN A MANNER WHICH IS NOT TO INTERFERE WITH OVERHEAD WIRES OR BE INTRUSIVE TO UTILITIES OR PAVEMENT.
- 2. NO TREES OR OTHER LANDSCAPING SHALL BE LOCATED CLOSER THAN 10 FEET TO A FIRE HYDRANT OR OTHER ABOVE GROUND UTILITIES.
- 3. NO LANDSCAPING SHALL INTERFERE WITH SITE REQUIREMENTS FOR SAFE INGRESS AND EGRESS.

#### INSTALLATION STANDARDS:

- PLANT MATERIAL SHALL CONFORM WITH THE CURRENT AMERICAN STANDARDS FOR NURSERY STOCK, PUBLISHED BY THE AMERICAN ASSOCIATION OF NURSERYMEN FOR THAT TYPE OF TREE OR SHRUB AT THE TIME OF INSTALLATION.
- 2. ALL PLANT MATERIAL SHALL BE INSTALLED FREE OF DISEASE AND IN A MANNER THAT ENSURES THE AVAILABILITY OF SUFFICIENT SOIL AND WATER TO SUSTAIN HEALTHY GROWTH.
- 3. ALL TAGS, WIRES, PLASTIC TIES AND ROPE SHALL BE CUT FROM EACH TREE TO PREVENT GIRDLING OF THE TREE. THE BURLAP SHALL BE PULLED BACK FROM THE UPPER THIRD OF THE ROOTBALL. IF A PLASTIC 'BURLAP' IS USED, IT SHALL BE REMOVED IN ITS ENTIRETY FROM THE ROOTBALL.
- 4. ALL PLANT MATERIAL SHALL BE PLANTED WITH A MINIMUM OF DEPTH OF THREE (3) INCHES OF MULCHED MATERIAL AND A DIAMETER OF THREE (3) FEET AROUND THE BASE OF THE TREE.
- TREES SHALL BE STAKED WITH POSTS AND NOT STAKES IN AREAS OF HIGH WIND FOR ONE TO THREE
  YEARS TO ALLOW THE GROWTH OF PROPOSED ROOTS TO STABILIZE. ALL ROPES SHALL BE COVERED
  TO PREVENT CUTTING INTO THE BARK.
- ANY EXCESS SOIL, CLAY, OR CONSTRUCTION DEBRIS SHALL BE REMOVED FROM THE PLANTING SITE, PRIOR TO PLANTING OF INDIVIDUAL TREES AT FINAL GRADE.
- 7. THE JURISDICTION, AT ITS DISCRETION, HAS THE RIGHT TO RETAIN A PROFESSIONAL LANDSCAPE ARCHITECT OR ARBORIST TO REVIEW SUBMITTED LANDSCAPE PLAN AND THE PROFESSIONAL LANDSCAPE ARCHITECT OR ARBORIST WILL SUBMIT A WRITTEN REPORT TO THE PLANNING AND ZONING COMMISSION. ALL EXPENSES INCURRED BY THE JURISDICTION FOR THE USE OF THE LANDSCAPE ARCHITECT OR ARBORIST SHALL BE REIMBURSED BY THE DEVELOPER.

#### PLANTING SEASONS:

- PLANTS MUST BE PLANTED DURING THE FOLLOWING DATES: APRIL 1ST TO MAY 15TH AND SEPTEMBER 1ST TO OCTOBER 1ST.
- 2. THE PLANTING PERIODS INDICATED MAY BE EXTENDED DUE TO WEATHER CONDITIONS OR OTHER FACTORS, WHICH MUST BE APPROVED BY THE LANDSCAPE ARCHITECT/ENGINEER.
- 3. THE CONTRACTOR WILL BE RELIEVED FOR HIS GUARANTEE RESPONSIBILITY SHOULD THE OWNER REQUIRE PLANT MATERIAL INSTALLATIONS TO BE COMPLETED DURING OTHER TIMES THAN THE PLANTING PERIODS INDICATED.

### PLANTING:

- ALL SHADE TREES, ORNAMENTAL TREES, EVERGREEN TREES AND SHRUBS SHALL BE PLANTED IN HOLES EXCAVATED AT LEAST 3x THE WIDTH OF THE DIAMETER OF THE BALL OR CONTAINER AND DEEP ENOUGH SO THAT THE TOP OF THE BALL OR SOIL IN THE CONTAINER IS AT OR JUST ABOVE EXISTING GRADE.
- 2. ALL TWINE OR ROPE MUST BE CUT AND REMOVED AND THE BURLAP FOLDED AWAY FROM THE TOP OF THE BALL. THE EXCAVATION MUST BE BACKFILLED WITH THE PLANTING MIXTURE AND WATERED. ANY SETTLEMENT WILL BE FILLED WITH PLANTING MIXTURE.
- 3. A 4" DEEP SAUCER, SIMILAR TO THE DIAMETER OF THE PLANTING HOLE SHALL BE CREATED USING PLANTING MIX
- PLANTING MIX TO CONSIST OF 1/3 TOP SOIL, 1/3 SOIL FROM EXCAVATION, AND 1/3 MUSHROOM COMPOST (OR 1/3 PEAT MOSS).

#### CLEAN UP:

- 1. ALL DEBRIS GENERATED DURING THE INSTALLATION OF PLANT MATERIALS MUST BE REMOVED FROM THE SITE
- 2. ALL PAVEMENTS AND WALKS MUST BE SWEPT AFTER EACH DAYS WORK. UPON COMPLETION OF THE WORK, ALL PAVEMENTS MUST BE WASHED TO REMOVE ALL MUD OR DIRT.

LANDSCAPING NOTES

SCALE: NONE

|                                                                | LANDSCAPE CHART |                        |         |                         |     |        |
|----------------------------------------------------------------|-----------------|------------------------|---------|-------------------------|-----|--------|
| QTY. COMMON NAME HT. AT INSTALL SPACING ROOTBALL OVERALL PROJE |                 |                        |         | OVERALL PROJECTED WIDTH |     |        |
|                                                                | 18              | NELLY R. STEVENS HOLLY | 12"-24" | 10'-0" O.C. MIN         | B/B | 10'-0" |