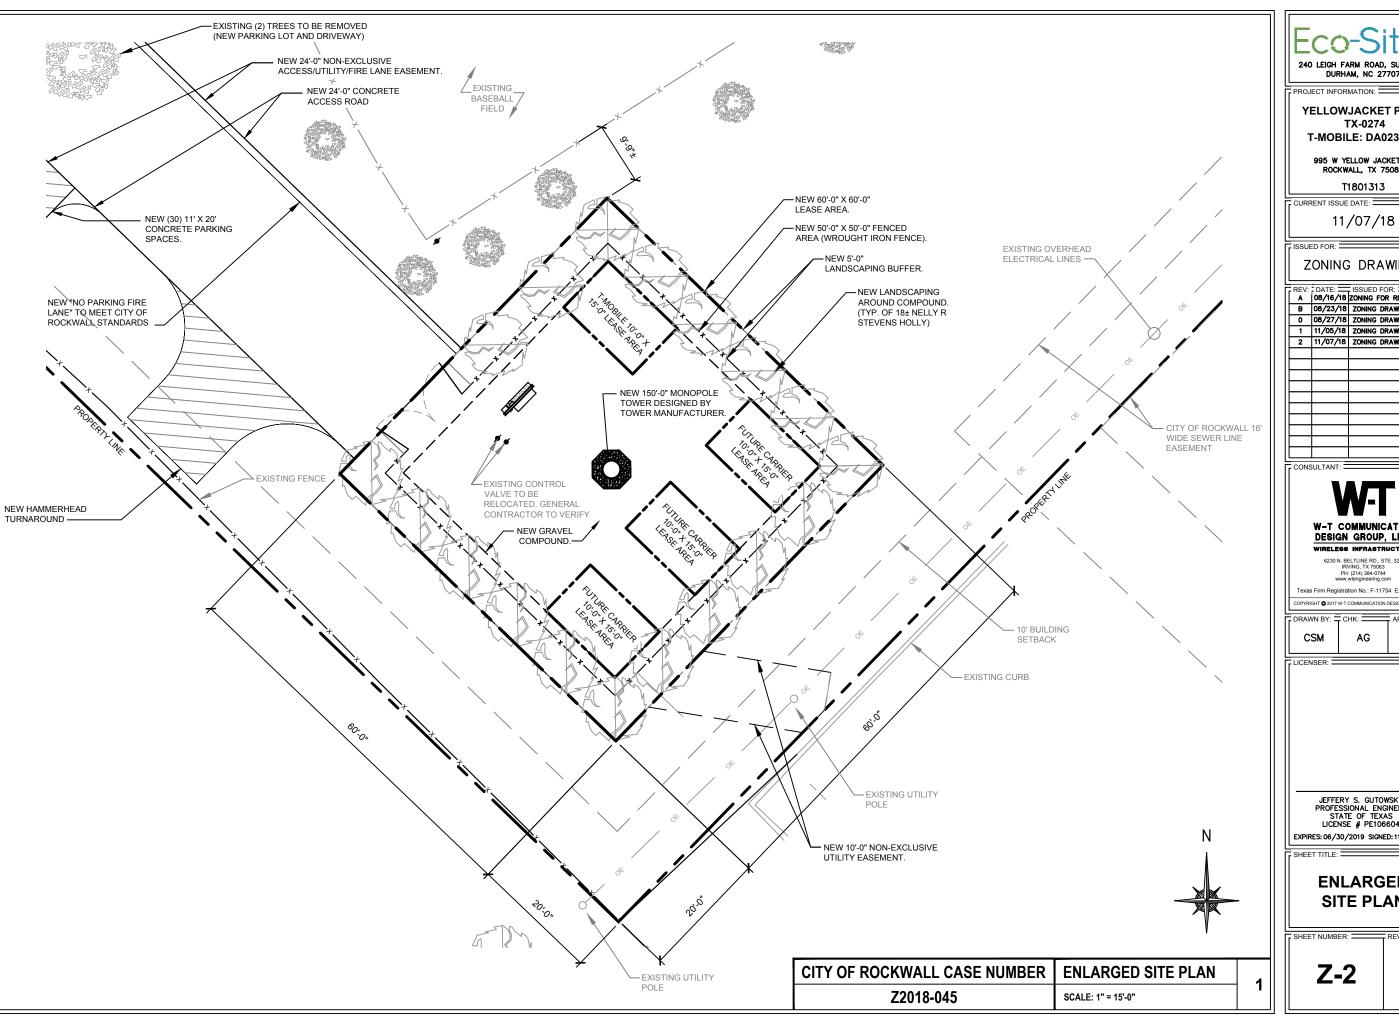

EXPIRES: 06/30/2019 SIGNED: 11/07/2018

**ENLARGED SITE PLAN** 

**Z-2** 

Eco-Site

240 LEIGH FARM ROAD, SUITE DURHAM, NC 27707

PROJECT INFORMATION:

YELLOWJACKET PARK TX-0274 T-MOBILE: DA02390A

995 W YELLOW JACKET LN ROCKWALL, TX 75087