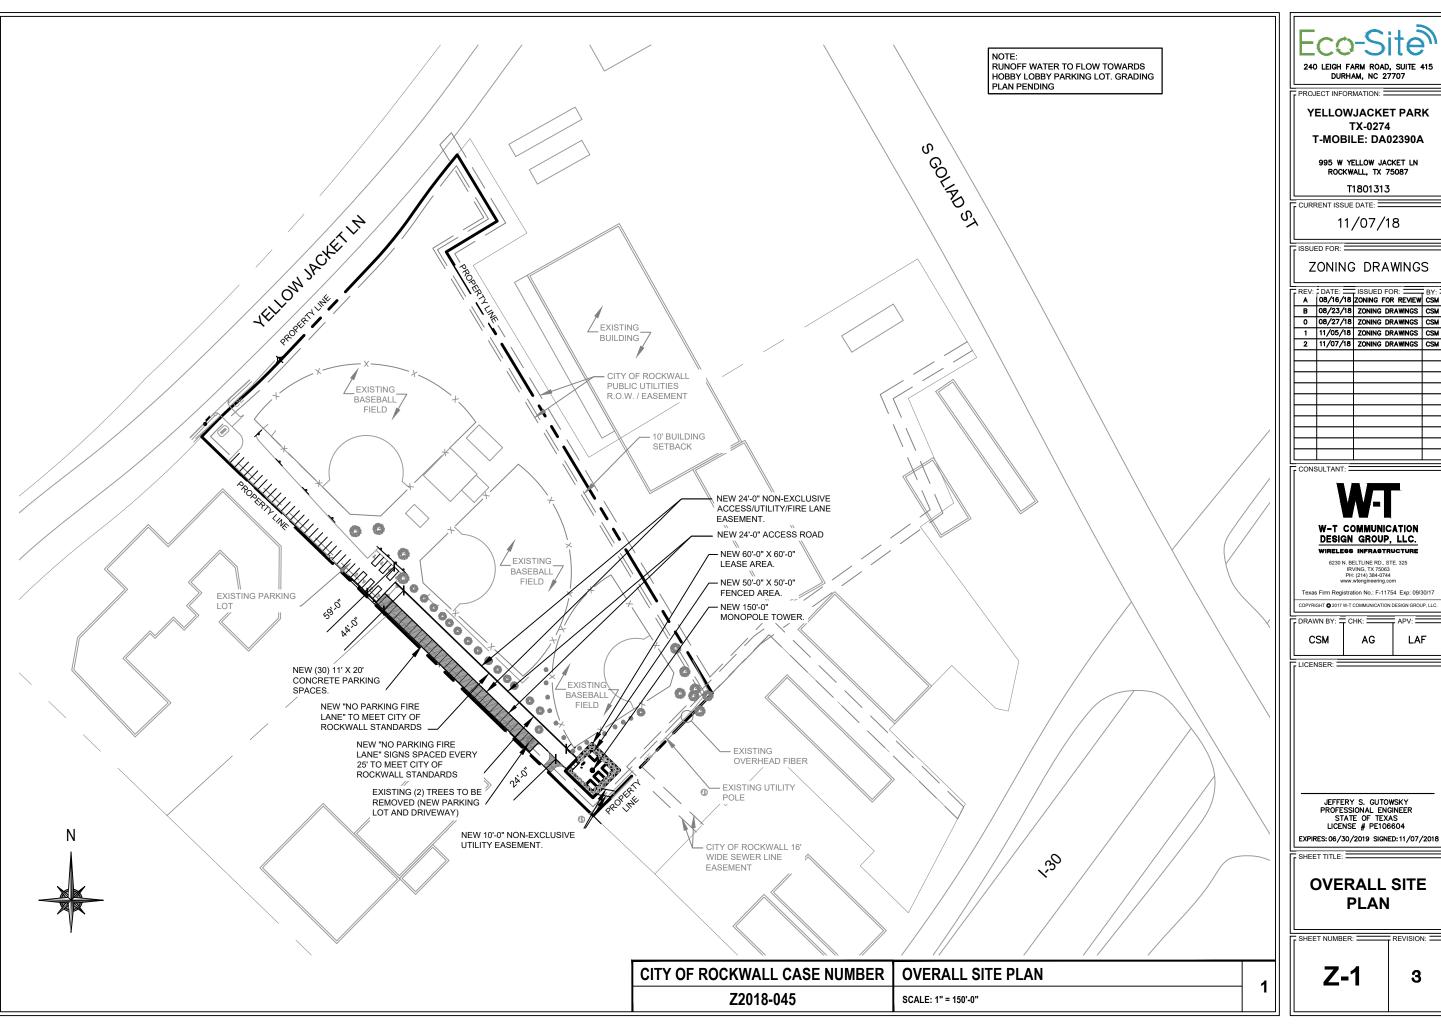

JEFFERY S. GUTOWSKY PROFESSIONAL ENGINEER STATE OF TEXAS LICENSE # PE106604

**OVERALL SITE PLAN** 

240 LEIGH FARM ROAD, SUITE 415 DURHAM, NC 27707

YELLOWJACKET PARK TX-0274 T-MOBILE: DA02390A

995 W YELLOW JACKET LN ROCKWALL, TX 75087