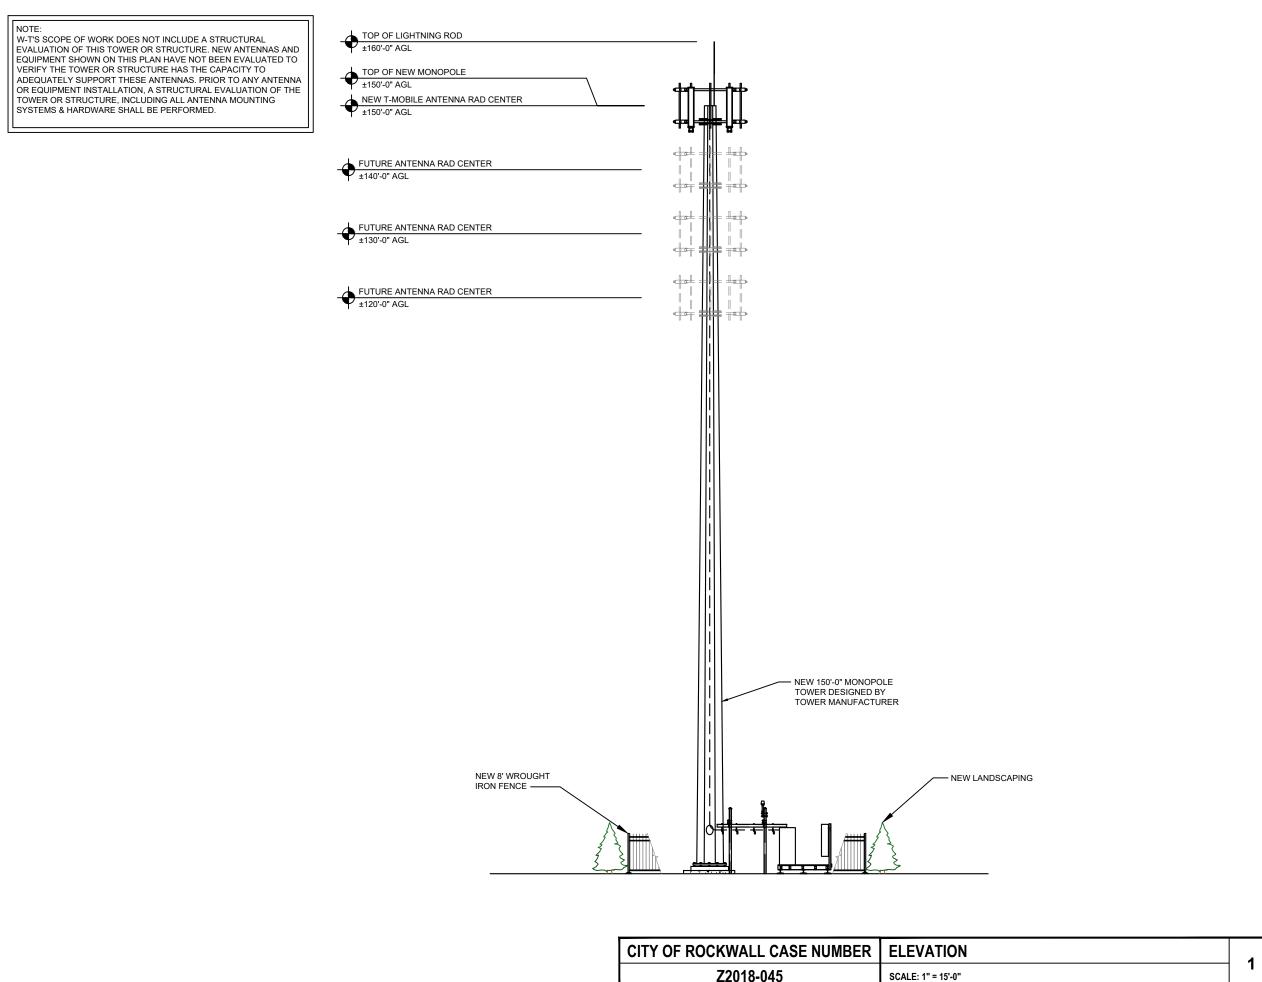

CSM AG LAF

LICENSER:

JEFFERY S. GUTOWSKY PROFESSIONAL ENGINEER STATE OF TEXAS LICENSE # PE106604

EXPIRES: 06/30/2019 SIGNED: 11/07/2018

SHEET TITL

TOWER ELEVATION

SHEET NUMBER:

**Z-3** 