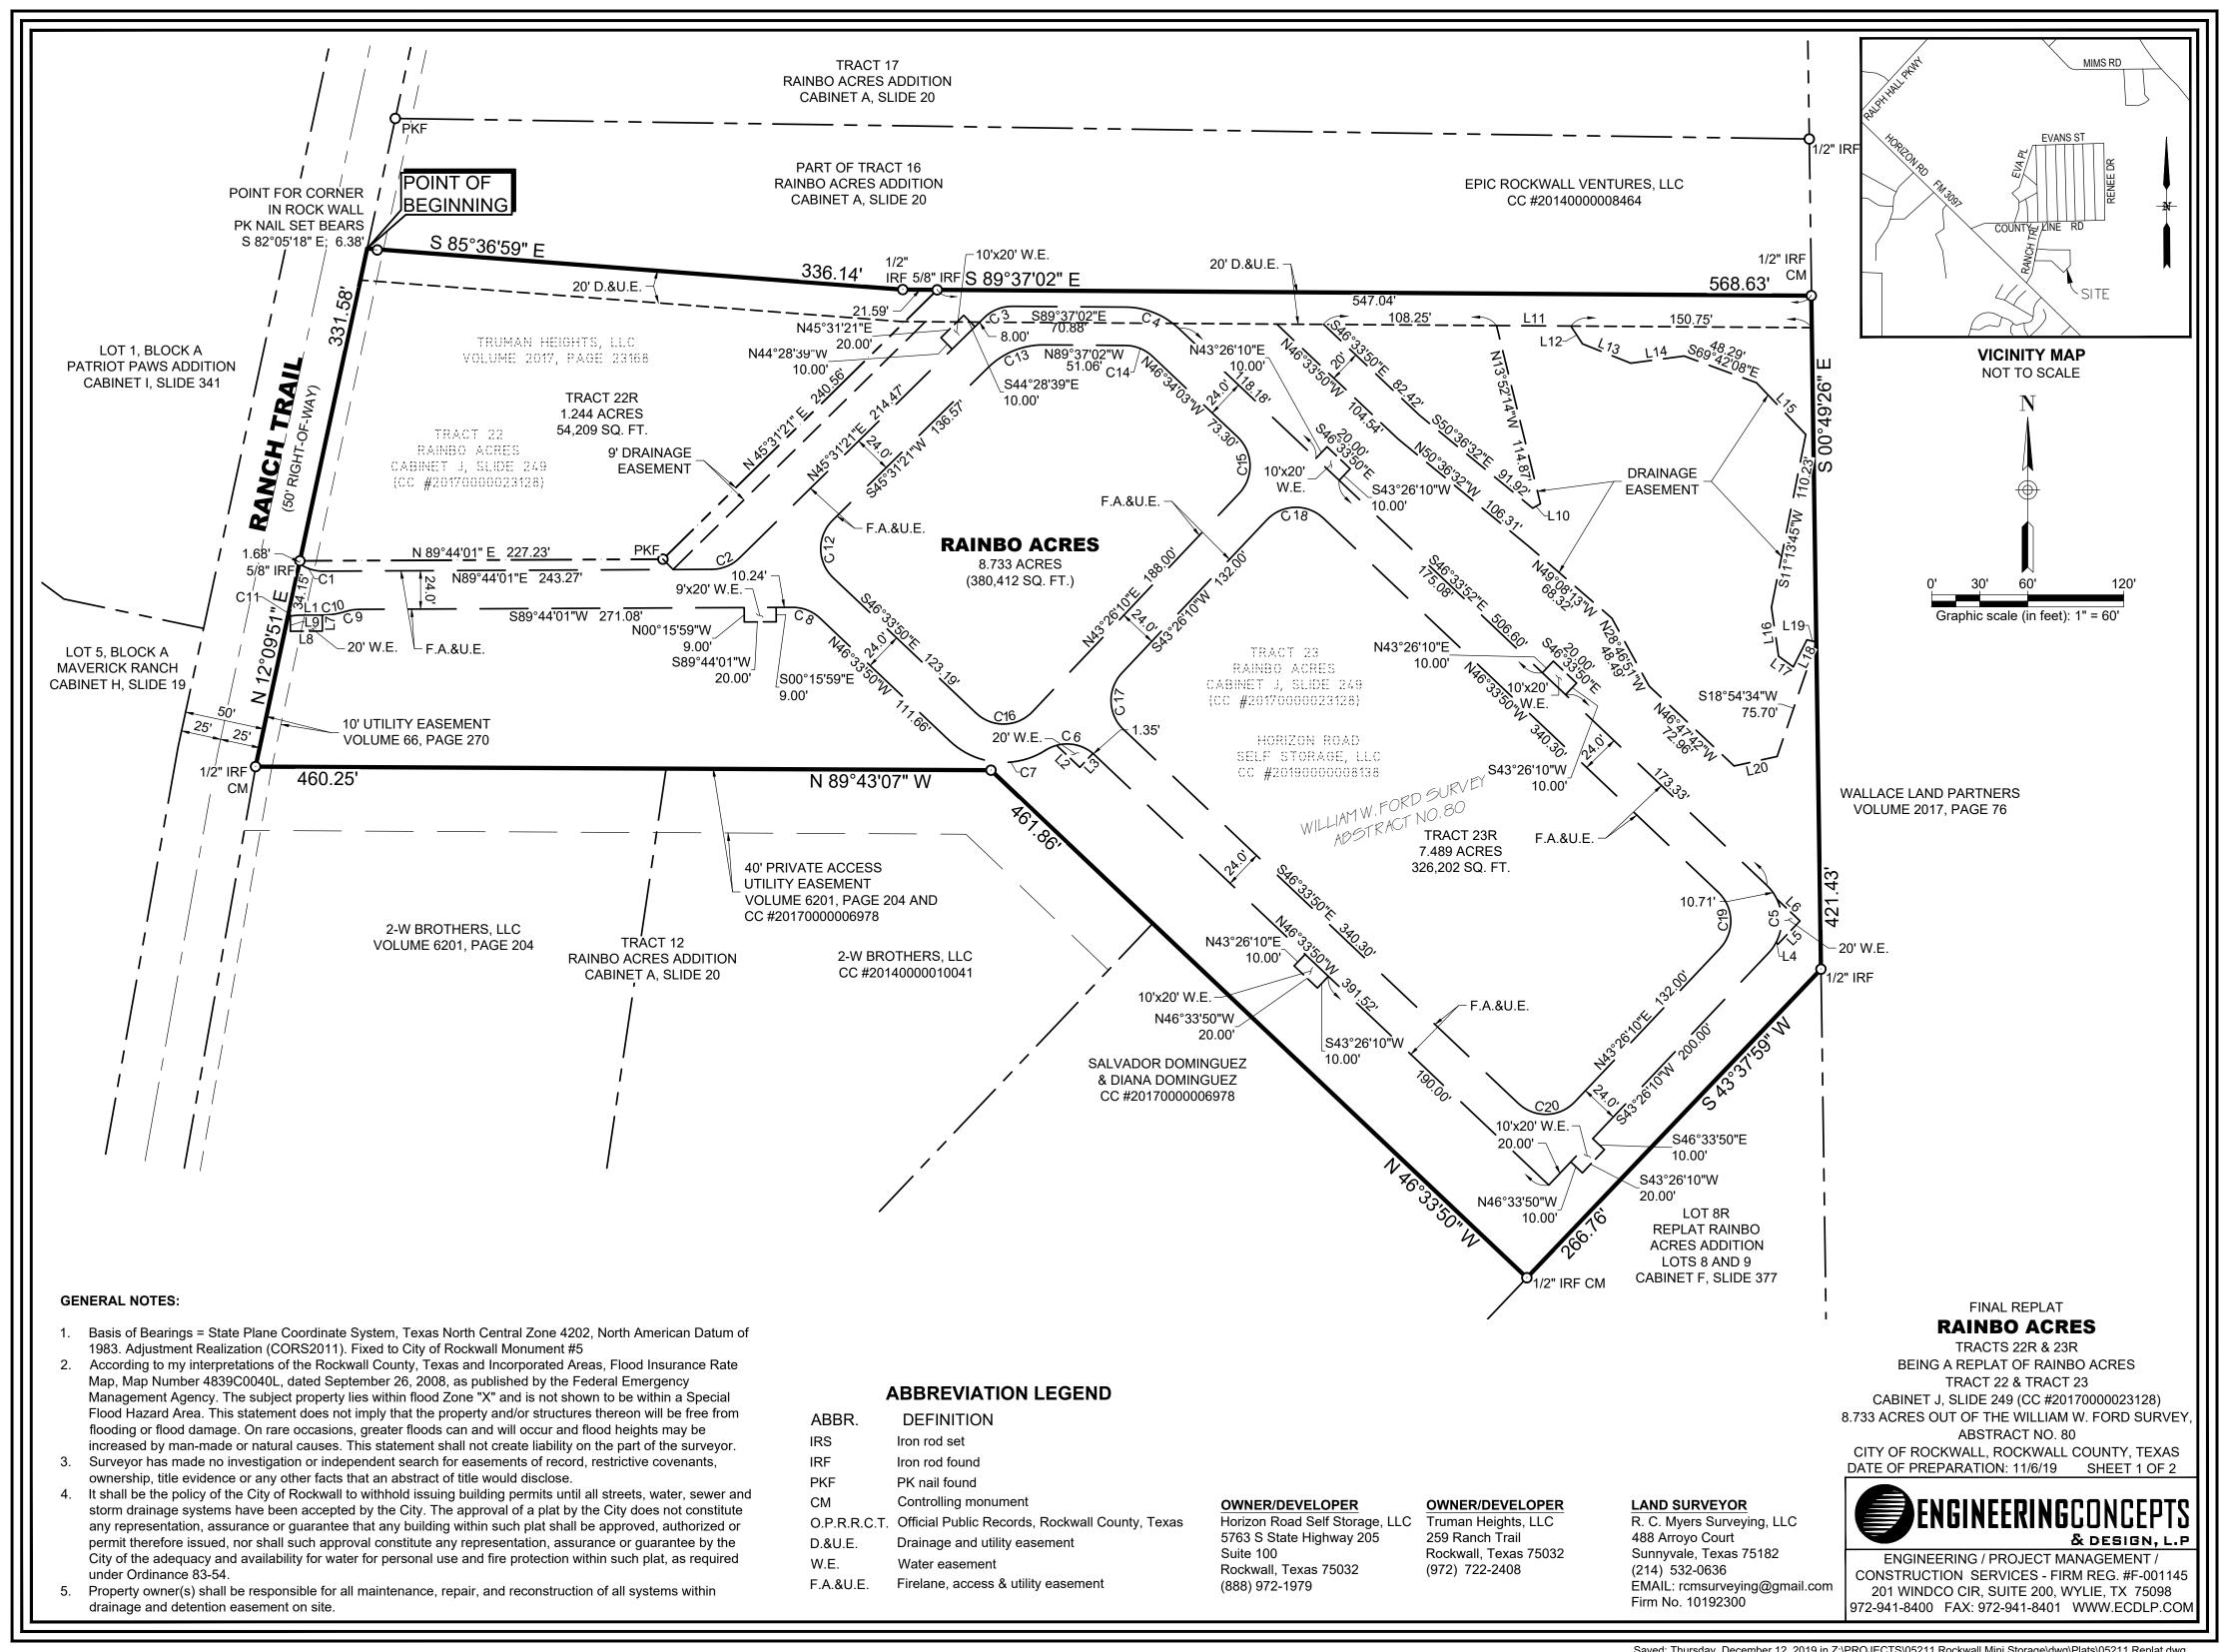

#### **STATE OF TEXAS** COUNTY OF ROCKWALL §

WHEREAS We, Truman Heights, LLC and R. D. Moorman, Inc., are the sole owners of a 8.733 acres of land situated in the William W. Ford Survey, Abstract 80, Rockwall County, Texas, and being a part of Tracts 14 and 16 of Rainbo Acres, an addition to the City of Rockwall, Texas, according to the plat thereof as recorded in Cabinet A, Slide 20, Plat Records of Rockwall County, Texas and also being all of the tract described in a deed to Kenneth E. McMullen and wife Sandra A. McMullen recorded in Volume 692, Page 280, Deed Records of Rockwall County, Texas (DRRCT), and this tract being more particularly described as follows:

BEGINNING at A 1/2" iron rod found for corner at the most southern corner of said Tract 14 and said McMullen Tract common to the most eastern corner of said Tract 12;

THENCE N 46 degrees 33 minutes 50 seconds W, along the southwest line of said McMullen Tract and the common lines of said Tracts 12 and 14 and the northeast lines of a 1.84 acre and a 1.50 acre tract described as Instrument Numbers 20170000006978 and 20140000010041, respectively, a distance of 461.86 feet to a point at an angle point at the base of a steel fence post:

THENCE N 89 degrees 43 minutes 07 seconds W continuing along the common lines of said McMullen tract and said Tracts 12 and 14 and the north line of said 1.50 acre tract and another 1.50 acre tract described in a deed to 2-W Brothers LLC, recorded in Volume 6201, Page 204 (DRRCT), a distance of 460.25 feet to a 1/2" iron rod found near the base of a steel fence post at the common west corner said Tracts 12, 14, McMullen and 2-W Brothers tracts, said point also being in the east right-of way line of Ranch Trail (50 ROW);

THENCE N 12 degrees 09 minutes 51 seconds E, along the east right-of-way line of said Ranch Trail and the common lines said of said Tract 14, 16, and said McMullen Tract, a distance of 331.58 feet to a point for corner in a rock wall at the northwest corner of said McMullen Tract common to the southwest corner of a called 2.00 acre tract described in a deed to Epic Rockwall Ventures LLC, recorded as Instrument Number 20140000008464, (DRRCT), from which a 60D nail set for reference bears S 82 degrees 05 minutes 18 seconds E, a distance of 6.38 feet;

THENCE S 85 degrees 36 minutes 59 seconds E, along the common line of said McMullen tract and last mentioned 2.00 acre tract, and near the south side of a rock wall, a distance of 336.14 feet to a 1/2" iron rod found at an angle point in said common line, near the end of said rock wall;

THENCE S 89 degrees 37 minutes 02 seconds E, continuing along the common line of said McMullen and 2.00 acre tract, a distance of 568.63 feet to a 1/2" iron rod found for corner at the common east corner thereof and also being in the east line of said Tract 16:

THENCE S 00 degrees 49 minutes 26 seconds E, along the common east line of said McMullen tract and Tract 16 and 14, respectively, a distance of 421.43 feet to a 1/2" iron rod found for an angle point in said common line;

THENCE S 43 degrees 37 minutes 59 seconds W, along the common southeast line of said McMullen tract and Tract 14, a distance of 266.76 feet to the POINT OF BEGINNING and containing 8.733 acres or 380,411 square feet of land.