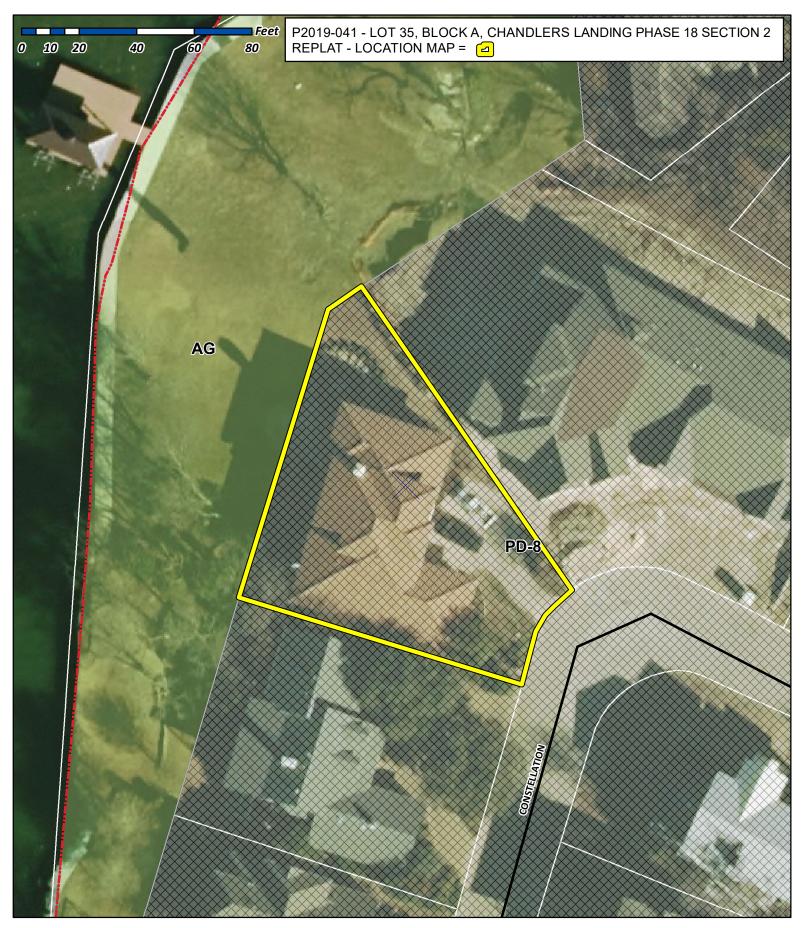

BEING all of Lot 12, Block A, REPLAT CHANDLERS LANDING, PHASE 18, SECTION 2 an Addition to the City of Rockwall, Rockwall County, Texas, according to the Plat thereof recorded in Cabinet C, Slide 46, of the Plat Records of Rockwall County, Texas, and being more particularly described as follows:

BEGINNING at a 1/2" iron rod found for corner in the curving right-of-way line of Constellation Circle, a variable width right-of-way, said point being at the east corner of said Lot 12 and the southwest corner of said Lot 34, Block A;