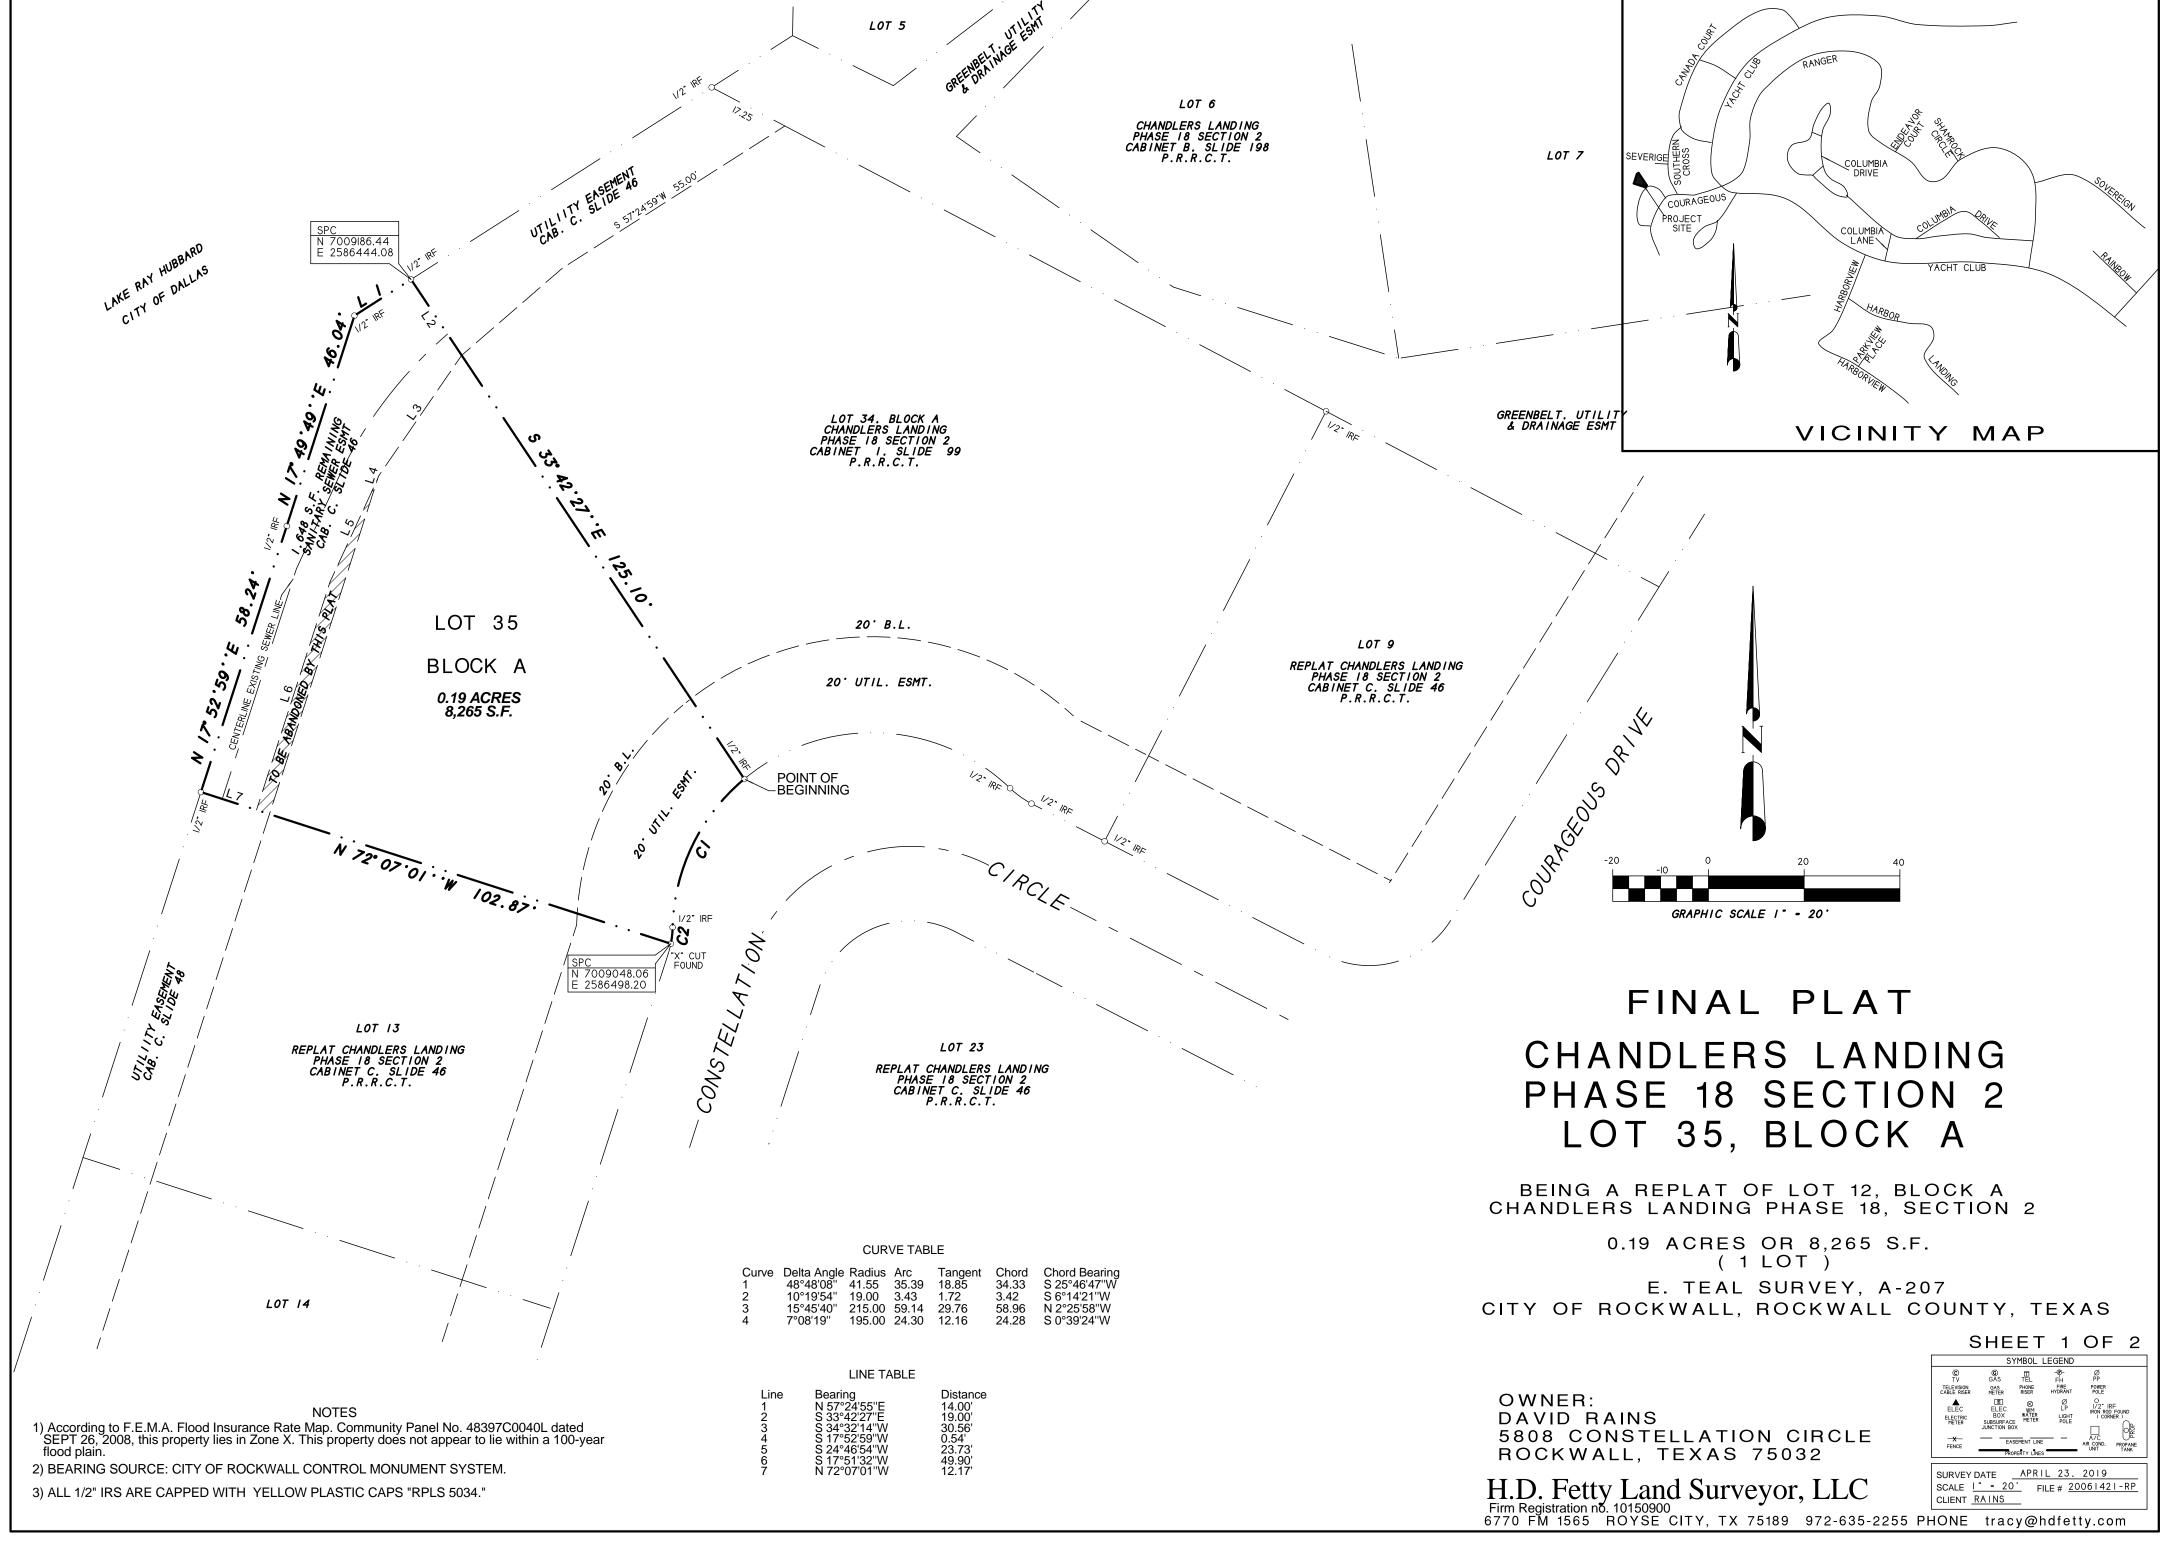

BEING all of Lot 12, Block A, REPLAT CHANDLERS LANDING, PHASE 18, SECTION 2 an Addition to the City of Rockwall, Rockwall County, Texas, according to the Plat thereof recorded in Cabinet C, Slide 46, of the Plat Records of Rockwall County, Texas, and being more particularly described as follows:

BEGINNING at a 1/2" iron rod found for corner in the curving right-of-way line of Constellation Circle, a variable width right-of-way, said point being at the east corner of said Lot 12 and the southwest corner of said Lot 34, Block A;

THENCE in a southwesterly direction along a curve to the left having a central angle of 48 deg. 48 min. 08 sec., a radius of 41.55 feet, a tangent of 18.85 feet, a chord of S. 25 deg. 46 min. 47 sec. W., 34.33 feet, along said right-of-way line, an arc distance of 35.39 feet to a 1/2" iron rod found for corner;

THENCE in a southwesterly direction along a curve to the right having a central angle of 10 deg. 19 min. 54 sec., a radius of 19.00 feet, a tangent of 1.72 feet, a chord of S. 06 deg. 14 min. 21 sec. W., 3.42 feet, along said right-of-way line, an arc distance of 3.43 feet to an "X" found chiseled in concrete for corner at the southeast corner of Lot 12 and northeast corner of Lot 13;

THENCE N. 72 deg. 07 min. 01 sec. W. along the northeast boundary line of Lot 13, a distance of 102.87 feet to a 1/2" iron rod found for corner in the take line of the City of Dallas for Lake Ray Hubbard and being the

THENCE N. 17 deg. 52 min. 59 sec. E. along said take line and the northwest line of Lot 12, a distance of 58.24 feet to a 1/2" iron rod found for corner;

THENCE N. 17 deg. 49 min. 49 sec. E. along said take line and the northwest line of Lot 12, a distance of 46.04 feet to a 1/2" iron rod found for corner;

THENCE N. 57 deg. 24 min. 55 sec. E. along said take line and north line of Lot 12, a distance of 14.00 feet to a 1/2" iron rod found for corner at the north corner of Lot 12 and the northwest corner of Lot 34;

THENCE S. 33 deg. 42 min. 27 sec. E. a distance of 125.10 feet to the POINT OF BEGINNING and containing 8,265 square feet or 0.19 acres of land.

NOW, THEREFORE, KNOW ALL MEN BY THESE PRESENTS:

STATE OF TEXAS

## FINAL PLAT CHANDLERS LANDING PHASE 18 SECTION 2 LOT 35, BLOCK A

BEING A REPLAT OF LOT 12, BLOCK A CHANDLERS LANDING PHASE 18, SECTION 2

> 0.19 ACRES OR 8,265 S.F. ( 1 LOT )

E. TEAL SURVEY. A-207 CITY OF ROCKWALL, ROCKWALL COUNTY, TEXAS

OWNER: DAVID RAINS 5808 CONSTELLATION CIRCLE ROCKWALL, TEXAS 75032

H.D. Fetty Land Surveyor, LLC Firm Registration no. 10150900 6770 FM 1565 ROYSE CITY, TX 75189 972-635-2255 PHONE tracy@hdfetty.com

|                           | S'                                       | /MB0L                | LEGEND                   |                              |                 |
|---------------------------|------------------------------------------|----------------------|--------------------------|------------------------------|-----------------|
| ©<br>TV                   | ©<br>GAS                                 | ÆL                   |                          | Ø                            |                 |
| TELEVISION<br>CABLE RISER | GAS<br>METER                             | PHONE<br>RISER       | FIRE<br>HYDRANT          | POWER<br>POLE                |                 |
| ELEC<br>ELECTRIC<br>METER | ELEC<br>BOX<br>SUBSURFACE<br>JUNCTION BO | WM<br>WATER<br>METER | Ø<br>LP<br>LIGHT<br>POLE | I/2" IF<br>IRON ROE<br>( COR | FOUND           |
| <del>X</del><br>FENCE     | EAS                                      | SEMENT LINE          |                          | A/C<br>AIR COND.<br>UNIT     | PROPANE<br>TANK |