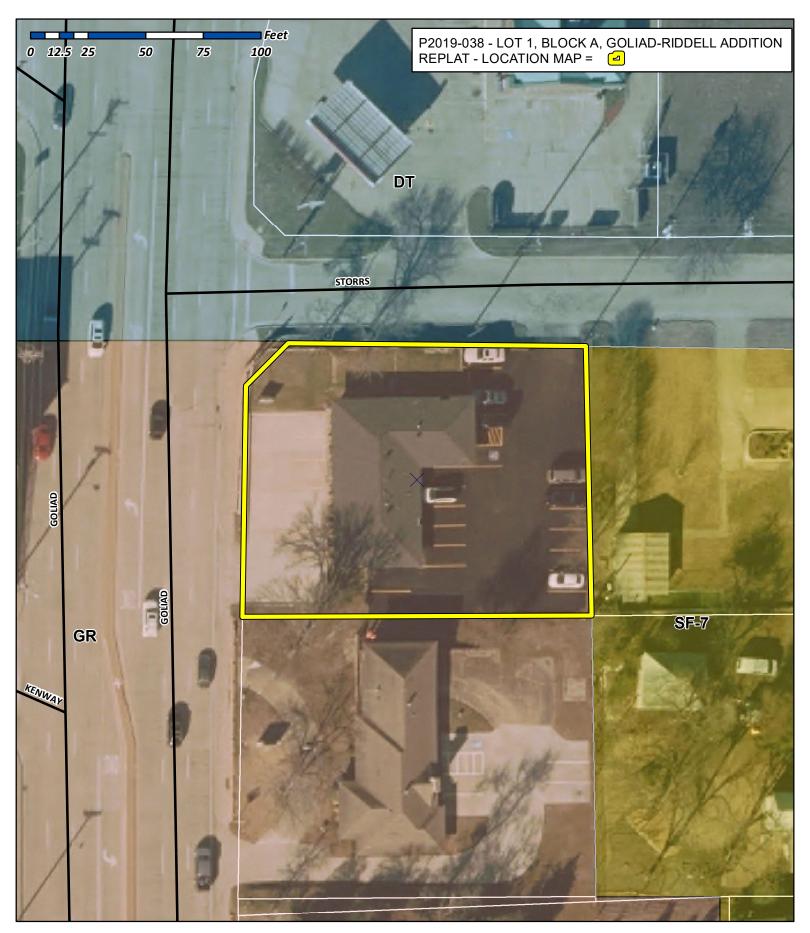

## City of Rockwall

Planning & Zoning Department 385 S. Goliad Street Rockwall, Texas 75032 (P): (972) 771-7745 (W): www.rockwall.com The City of Rockwall GIS maps are continually under development and therefore subject to change without notice. While we endeavor to provide timely and accurate information, we make no guarantees. The City of Rockwall makes no warranty, express or implied, including warranties of merchantability and fitness for a particular purpose. Use of the information is the sole responsibility of the user.

## **REPLAT** GOLIAD-RIDDELL ADDITION LOT 1, BLOCK A

17,769 SQ.FT. / 0.4079 ACRES E.P. GAINES CHISUM SURVEY, ABSTRACT NO. 64 CITY OF ROCKWALL, ROCKWALL COUNTY, TEXAS

PLANNING & SURVEYING Main Office 12025 Shiloh Road, Ste. 230 *Dallas, TX 75228* P 214.349.9485