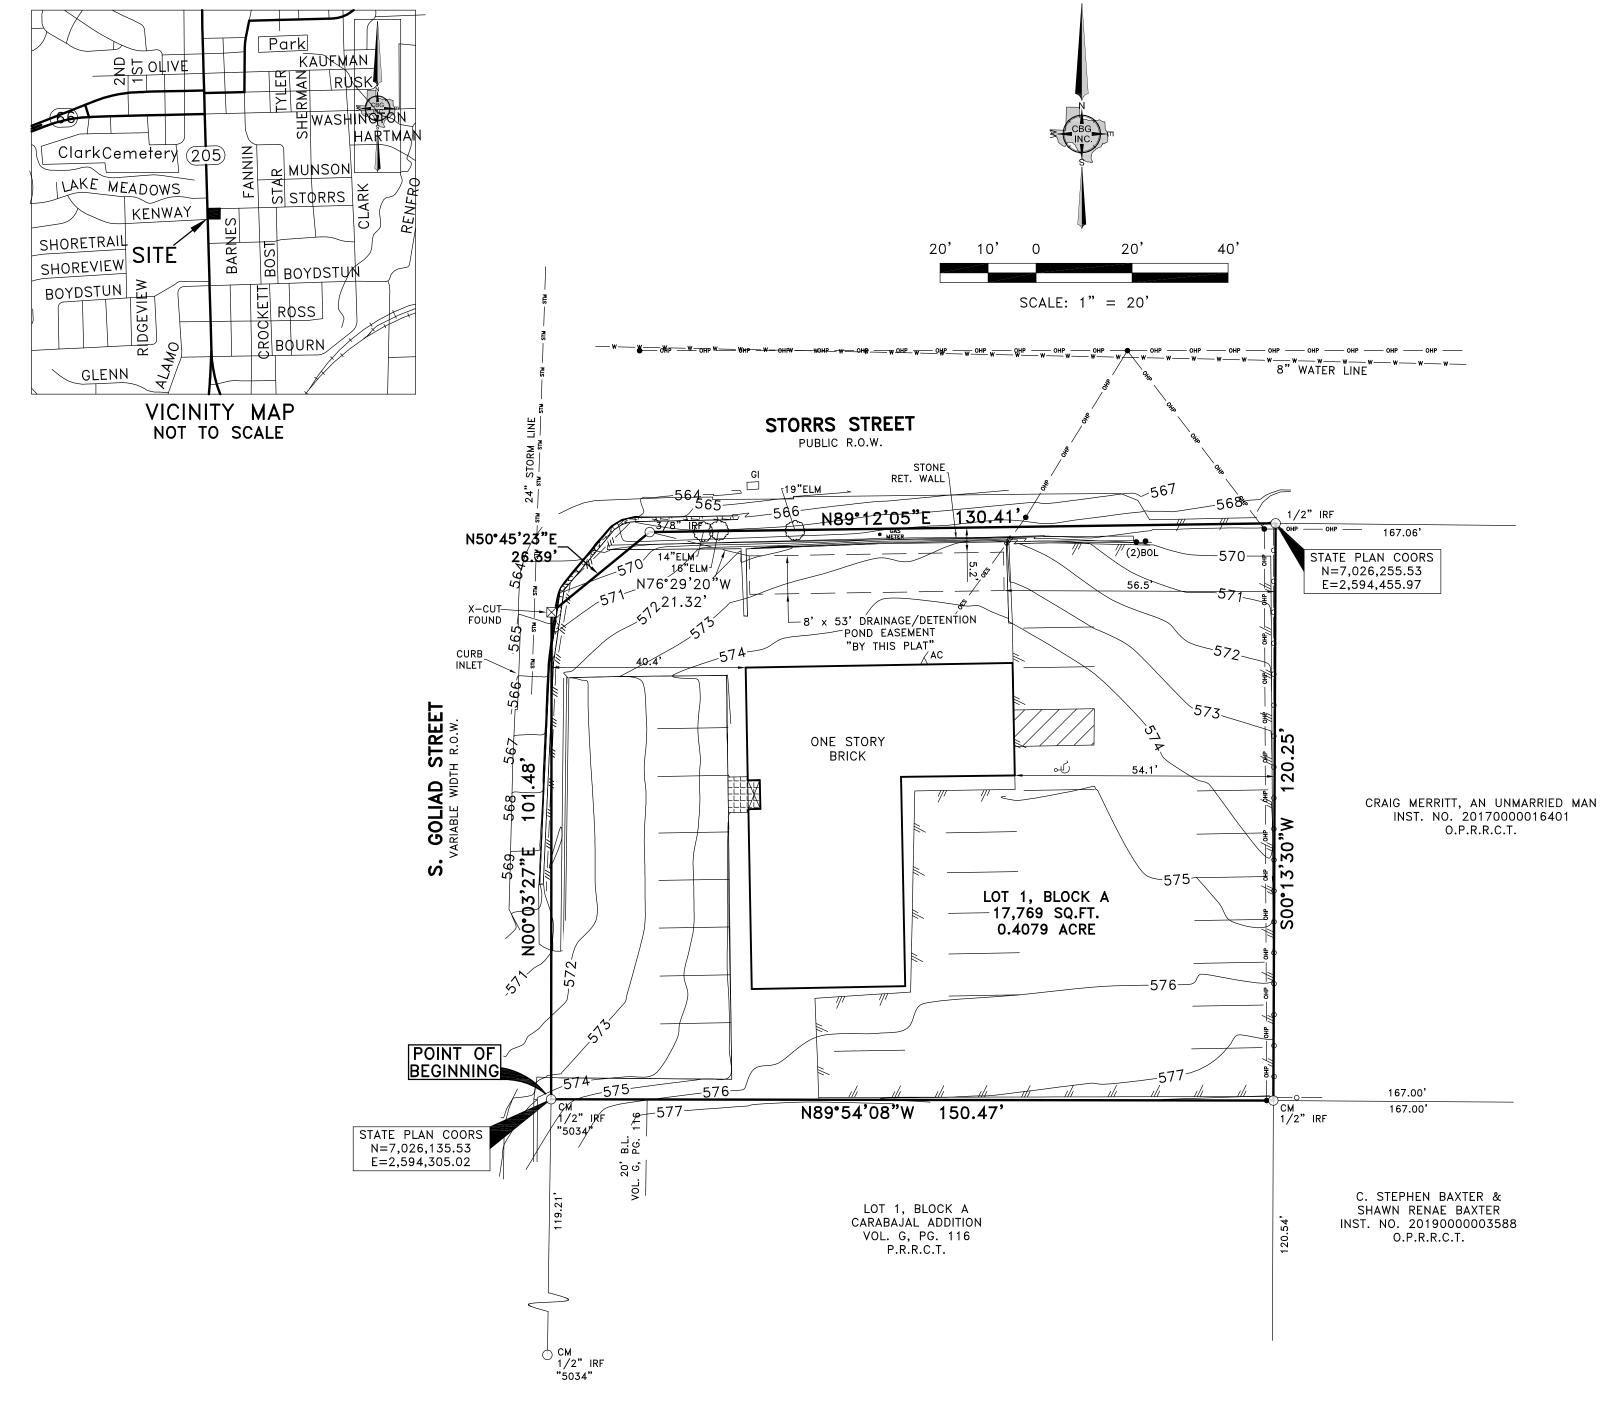

## **GENERAL NOTES:**

- 1) THE BASIS OF BEARINGS FOR THIS SURVEY IS THE TEXAS COORDINATE SYSTEM OF 1983, NORTH CENTRAL ZONE, (4202) GEODETIC BEARING ESTABLISHED BY GPS MEASUREMENTS.
- 2) THE PURPOSE OF THIS PLAT IS TO CREATE 1 LOT.
- 3) COORDINATES SHOWN HEREON ARE TEXAS STATE PLANE COORDINATE SYSTEM, NORTH CENTRAL ZONE, NORTH AMERICAN DATUM OF 1983 ON GRID COORDINATE VALUES, NO SCALE AND NO PROJECTION.
- 4) ACCORDING TO THE F.I.R.M. IN MAP NO. 48397C0040L, THIS PROPERTY DOES LIE IN ZONE X AND DOES NOT LIE WITHIN THE 100 YEAR FLOOD ZONE.
- 5) DRAINAGE/DETENTION EASEMENT SHALL BE OWNED, MAINTAINED, REPAIRED BY PROPERTY OWNER.

LEGEND:

IRON ROD SET WITH YELLOW PLASTIC CAP

STAMPED "CBG SURVEYING"

1/2 IRF 1/2 INCH IRON ROD FOUND CONTROLLING MONUMENT СМ

NORTHING EASTING VOL VOLUME ΡG PAGE

RIGHT-OF-WAY R.O.W. CAB. CABINET SQ.FT. SQUARE FEET

D.R.R.C.T. DEED RECORDS, ROCKWALL COUNTY, TEXAS R.R.R.C.T. PLAT RECORDS, ROCKWALL COUNTY, TEXAS

(SHEET 1 OF 2)

## **REPLAT** GOLIAD-RIDDELL ADDITION LOT 1, BLOCK A

17,769 SQ.FT. / 0.4079 ACRES E.P. GAINES CHISUM SURVEY, ABSTRACT NO. 64 CITY OF ROCKWALL, ROCKWALL COUNTY, TEXAS

PLANNING & SURVEYING Main Office 12025 Shiloh Road, Ste. 230 *Dallas, TX 75228* P 214.349.9485

SCALE: 1"=20' / DATE: 8/16/2019 / JOB NO. 1912983-1PLAT / DRAWN BY: CC

CASE NO. \_\_

OWNER'S CERTIFICATE

STATE OF TEXAS COUNTY OF ROCKWALL

WHEREAS, Shannon McCord Riddell, a married woman, being the owner of a tract of land situated in the E.P. Gaines Chisum Survey, Abstract No. 64 and being that same tract of land conveyed to Shannon McCord Riddell by General Warranty Deed recorded in Instrument No. 20140000018421, Official Public Records, Rockwall County, Texas, and being more particularly described by metes and bounds as follows:

BEGINNING at a 1/2 inch iron rod stamped "5034" found at the Northwest corner of Lot 1, Block A of Carabajal Addition, an Addition to the City of Rockwall, Rockwall County, Texas, according to the map recorded in Volume G. Page 116, Map Records, Rockwall County, Texas, said point being on the East right-of-way line of S. Goliad Street (variable width right-of-way);

THENCE North 00 degrees 03 minutes 27 seconds East, along said East right-of-way line of said S. Goliad Street, a distance of 101.48 feet to an "X" found at a corner

THENCE North 50 degrees 45 minutes 23 seconds East, along said corner clip, a distance of 26.39 feet to a 3/8 inch iron rod found for corner on the South right-of-way line of Storrs Street (public right-of-way);

THENCE North 89 degrees 12 minutes 05 seconds East, along said South right-of-way line of said Storrs Street, a distance of 130.41 feet to a 1/2 inch iron rod found at the Northwest corner of a tract of land conveyed to Craig Merritt by Deed recorded in Instrument No. 20170000016401, Official Public Records, Rockwall County, Texas, said corner being in the South right-of-way line of said Storrs Street:

THENCE South 00 degrees 13 minutes 30 seconds West, along the West line of said Merritt tract, a distance of 120.25 feet to a 1/2 inch iron rod found for corner, said corner being the Southwest corner of said Merritt tract, also being the Northwest corner of a tract of land conveyed to C. Stephen Baxter and Shawn Renae Baxter by Deed recorded in Instrument No. 20190000003588, Official Public Records, Rockwall County, Texas, said corner also being the Northeast corner of said Lot 1, Block A, Carabajal Addition;

THENCE North 89 degrees 54 minutes 08 seconds West, along the North line of said Lot 1, Block A, Carabajal Addition, a distance of 150.47 feet to the POINT OF BEGINNING and containing 17,769 square feet or 0.4079 of an acre of land.