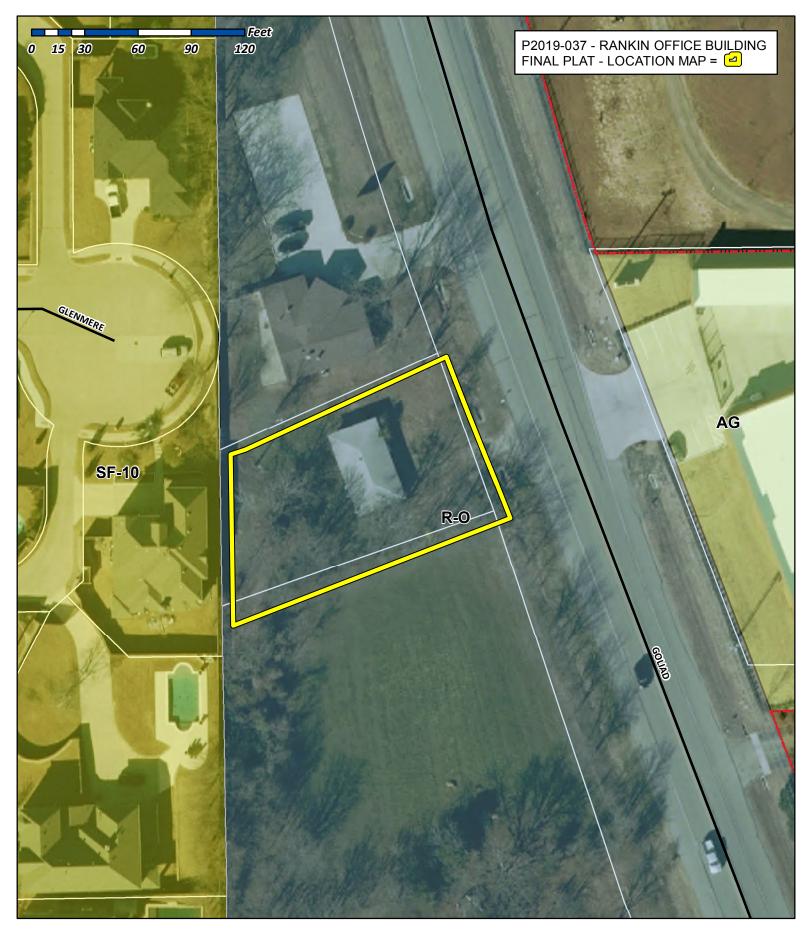

# City of Rockwall

Planning & Zoning Department 385 S. Goliad Street Rockwall, Texas 75032 (P): (972) 771-7745 (W): www.rockwall.com The City of Rockwall GIS maps are continually under development and therefore subject to change without notice. While we endeavor to provide timely and accurate information, we make no guarantees. The City of Rockwall makes no warranty, express or implied, including warranties of merchantability and fitness for a particular purpose. Use of the information is the sole responsibility of the user.

Case No.: P

FINAL PLAT RANKIN ADDITION LOT 1, BLOCK A

BEING 0.320 ACRES LOCATED IN THE J. STRICKLAND SURVEY, ABSTRACT NO. 187 CITY OF ROCKWALL, ROCKWALL COUNTY, TEXAS

Engineer: DOUPHRATE & ASSOCIATES, INC. TEXAS REGISTERED ENGINEERING FIRM F-886 2235 RIDGE ROAD ROCKWALL, TEXAS 75087 972-771-9004