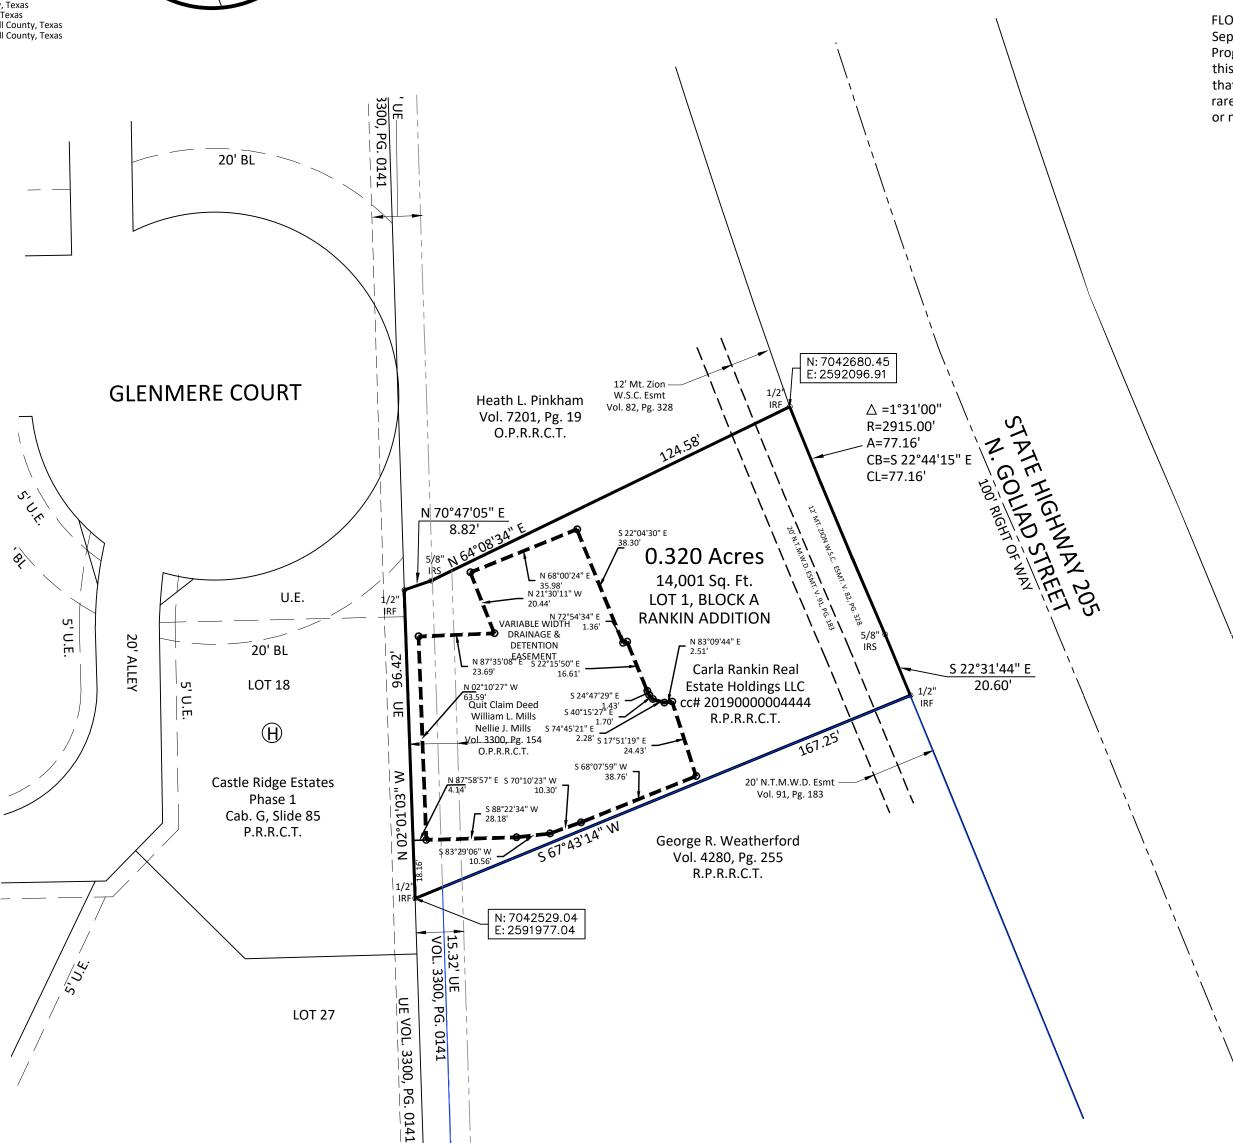

Basis of Bearings: Bearings are based on document recorded in Clerk File #2019000000444 or the Official Public Records, Rockwall County, Texas.

FLOOD STATEMENT: According to Community Panel No. 48397C0030L, dated September 26, 2008 of the Federal Emergency Management Agency, National Flood Insurance Program map this property is within Flood Zone "X", which is not a special flood hazard area. If this site is not within an identified special flood hazard area, this flood statement does not imply that the property and/or the structures thereon will be free from flooding or flood damage. On rare occasions, greater floods can and will occur and flood heights may be increased by man-made or natural causes. This statement shall not create liability on the part of the Surveyor

Case No.: P

FINAL PLAT RANKIN ADDITION LOT 1, BLOCK A

BEING 0.320 ACRES LOCATED IN THE J. STRICKLAND SURVEY, ABSTRACT NO. 187 CITY OF ROCKWALL, ROCKWALL COUNTY, TEXAS

Engineer: DOUPHRATE & ASSOCIATES, INC. TEXAS REGISTERED ENGINEERING FIRM F-886 2235 RIDGE ROAD ROCKWALL, TEXAS 75087 972-771-9004

## STATE OF TEXAS COUNTY OF ROCKWALL

**BEING a 0.320 acre tract** of land situated in the J. STRICKLAND SURVEY, ABSTRACT NO. 187, in the City of Rockwall, Rockwall Dallas, County, Texas and being part of a conveyed to CARLA RANKIN REAL ESTATE HOLDINGS, LLC according to the document recorded in Clerk File #2019000004444 of the Official Public Records of Rockwall County, Texas and being more particularly described as follows:

**BEGINNING** at a ½ inch iron rod found for southwest corner of the herein described tract of land and being located in the east line of <u>CASTLE RIDGE ESTATES</u>, <u>PHASE 1</u> recorded in CABINET G, SLIDE 85 of the Official Public Records of Rockwall County, Texas;

**THENCE** with the east line of said CASTLE RIDGE ESTATES, PHASE 1, **NORTH 02°01'03" WEST** a distance of **96.42** feet to a ½ inch iron rod found for corner;

**THENCE** departing the east line of said Castle Ridge Estates, **NORTH 70°47'05" EAST** a distance of **8.82** feet to a 5/8 inch iron rod set for corner;

**THENCE NORTH 64°08'34" EAST** a distance of **124.58** feet to a ½ inch iron rod found is the west line of STATE HIGHWAY 205 (NORTH GOLIAD STREET) and being the beginning of a curve to the left having a radius of 2,915.00 and a chord bearing of South 22°44'15" East;

**THENCE** along the west line of said STATE HIGHWAY 205 (NORTH GOLIAD STREET) as follows:

**Continuing** with said curve to the left through a central angle of **01°31'00"** for an arc length of **77.16** feet to a 5/8 inch iron rod set for corner;

SOUTH 22°31'44" EAST a distance of 20.60 feet to a ½ inch iron rod found for corner;

**THENCE** departing the west line of said STATE HIGHWAY 205 (NORTH GOLIAD STREET), **SOUTH 67°43'14" WEST** a distance of **167.25** feet to a ½ iron rod found for corner in the

**THENCE** along the east line of said *CASTLE RIDGE ESTATES, PHASE 1,* **NORTH 02°01'03" WEST** a distance of **96.42** feet to the **POINT OF BEGINNING**;

east line of said CASTLE RIDGE ESTATES. PHASE 1:

**GENERAL NOTES:** 

**CONTAINING** within these metes and bounds **0.320 acre or 14,001 square feet** of land more or loss

It shall be the policy of the City of Rockwall to withhold issuing building permits until all streets,

Basis of Bearings: Bearings are based on document recorded in Clerk File #2019000000444 or the

September 26, 2008 of the Federal Emergency Management Agency, National Flood Insurance

Program map this property is within Flood Zone "X", which is not a special flood hazard area. If this site is not within an identified special flood hazard area, this flood statement does not imply