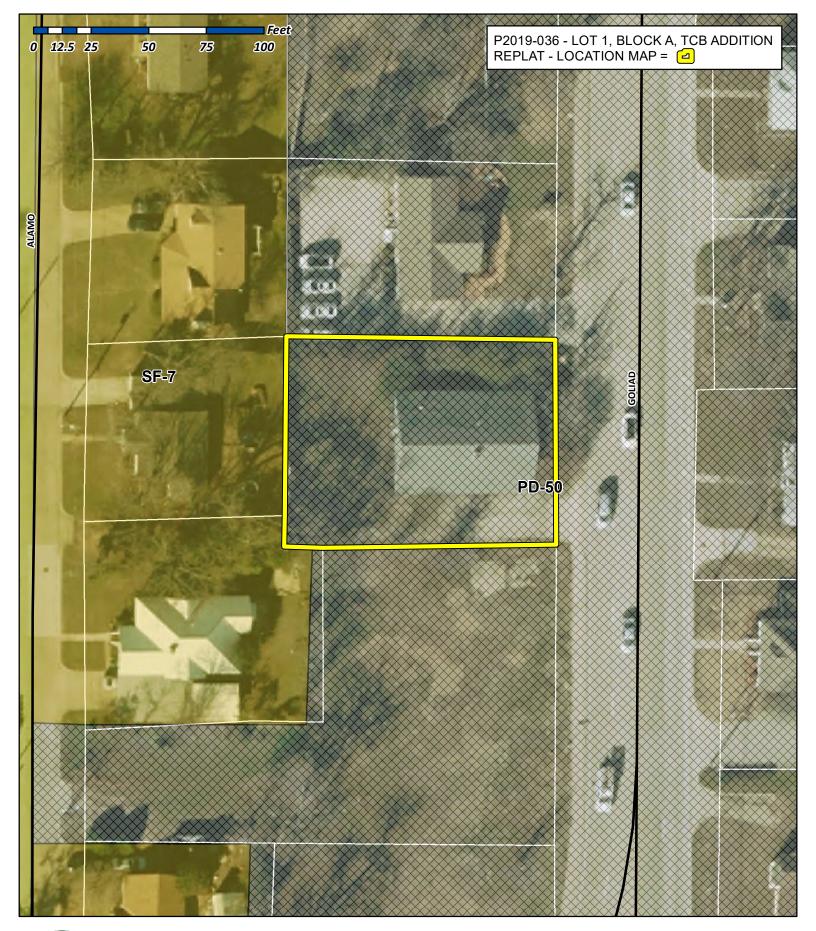

IGHWAY 205 · 0 ° STATE H N. GOL

SITE LOCATION KAUFMAN RUSK STREET WASHINGTO VICINITY MAP N.T.S. GRAPHIC SCALE I" - 20" FINAL PLAT ADDITION ТСВ LOT 1, BLOCK A 0.23 ACRES OR 9975 S.F. (1 LOT)BEING A REPLAT OF BLOCK 20B AMICK ADDITION B. F. BOYDSTUN SURVEY ABSTRACT NO. 14 CITY OF ROCKWALL, ROCKWALL COUNTY, TEXAS SHEET 1 OF 2 SYMBOL LEGEND © © POWER TU GAS TEL FH PP TELEVISION GAS TEL FH PP CABLE RISER METER RISER HYDRANT POLE ELEC ELEC WM LP ELEC ELEC WM LP ELECTRIC BOX WATER LIGHT WETER SUBSURFACE METER POLE JUNCTION BOX OWNER: PRICE POINTER O I/2" IRF IRON ROD FOUNE ( CORNER ) MANUEL LOZANO 906 N GOLIAD STREEET 0 FENCE ROCKWALL, TEXAS 75087 UNIT PROPAN TANK PROPERTY LINES SURVEY DATE <u>APRIL 19. 2019</u> SCALE <u>1 20</u> FILE # <u>20020657-P</u> CLIENT <u>POINTER & LOZANO</u> H.D. Fetty Land Surveyor, LLC 6770 FM 1565 ROYSE CITY, TX 75189 972-635-2255 PHONE tracy@hdfetty.com CITY CASE P2019-