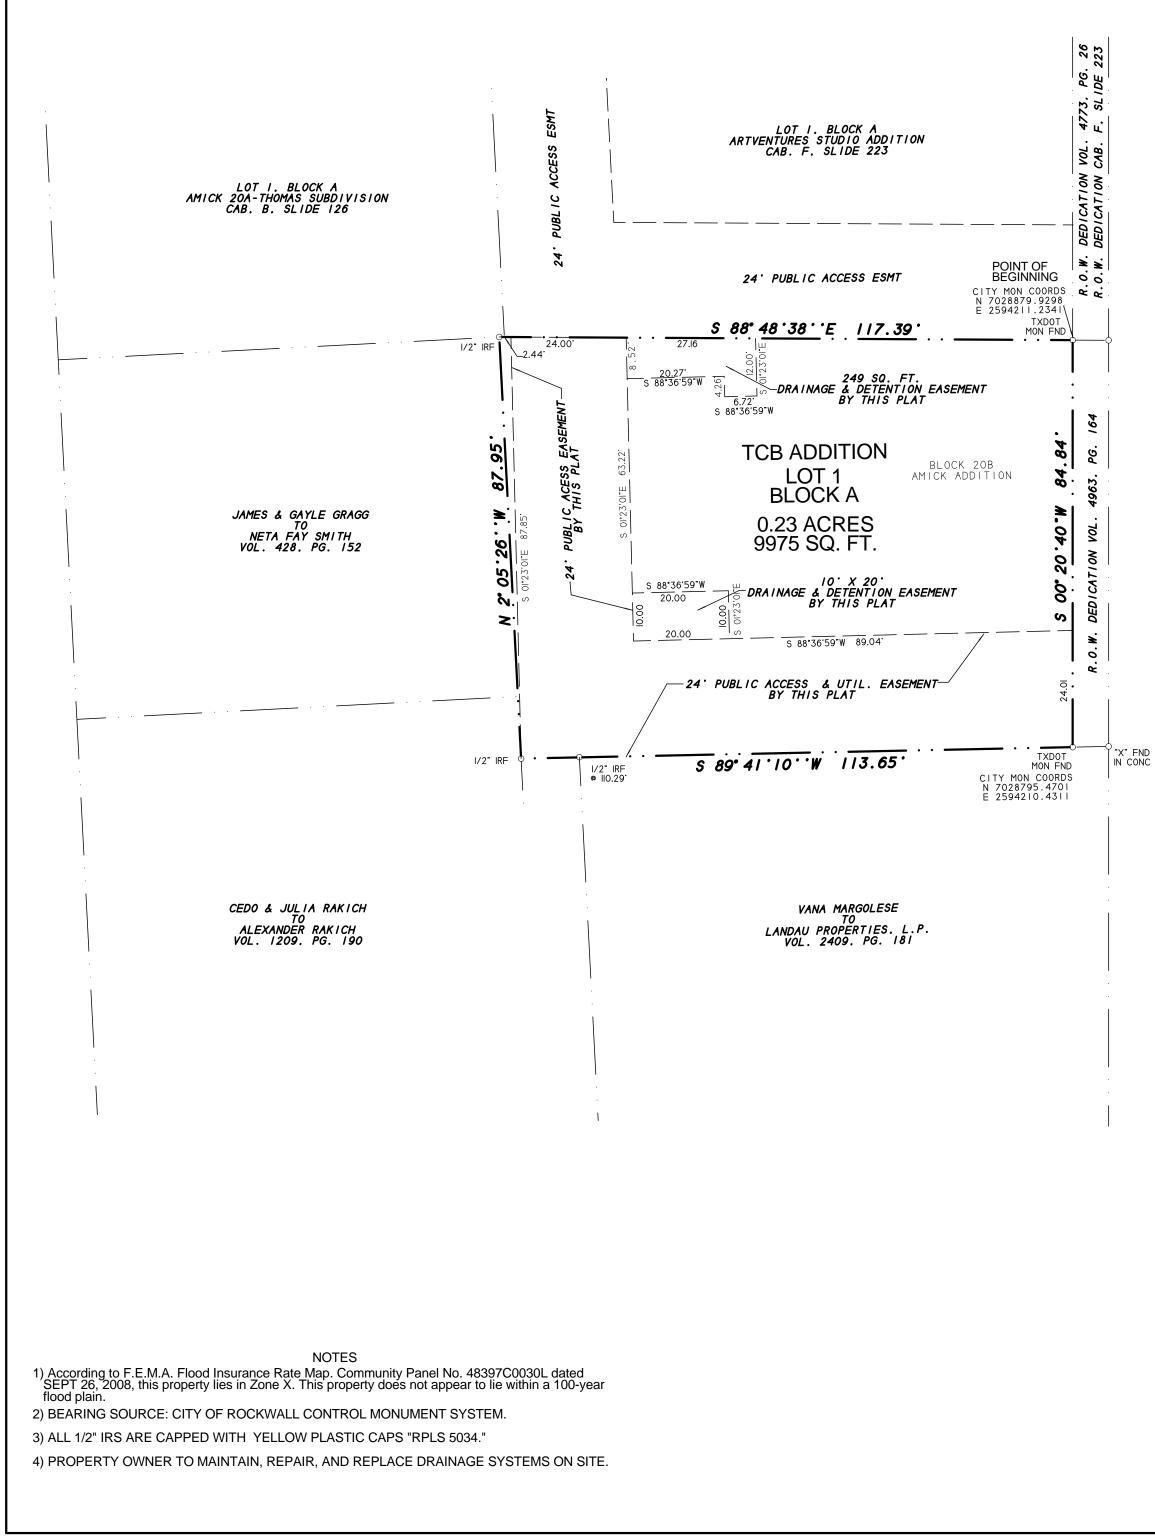

All that certain lot, tract or parcel of land situated in the B.F. BOYDSTUN SURVEY, ABSTRACT NO. 14, City of Rockwall, Rockwall County, Texas, and being known as a part of Lot 20 of AMICK ADDITION, not of record, and also being a part of a tract of land as described in a Warranty deed from Eddie Walker to Stained Glass Creations, dated August 16, 2002 and being recorded in Volume 2364, Page 181 of the Real Property Records of Rockwall County, Texas, and Correction Warranty deed recorded in Volume 4754, Page 130 of the Official Public Records of Rockwall County, Texas, and being more particularly described as follows: described as follows:

BEGINNING at a TXDOT monument found for corner in the West right-of-way line of State Highway 205 N. Goliad Street, at the intersection of said right-of-way with the north line of the above cited tract;

THENCE S. 00 deg. 20 min. 40 sec. W. along said right-of-way line, a distance of 84.84 feet to a TXDOT monument found for corner in the North line of a tract of land as described in a Warranty deed from Vana Margolese to Landau Properties, LP, dated January 23, 2002, and being recorded in Volume 2409, Page 181 of the Real Property Records of Rockwall County, Texas;

THENCE S. 89 deg. 41 min. 10 sec. W. along the common line between said tracts, a distance of 113.65 feet to a 1/2" iron rod found for corner at the Southwest corner of the above cited tract;

THENCE N. 02 deg. 05 min. 26 sec. W. along the West line of said tract, a distance of 87.95 feet to a 1/2" iron rod found for corner being the Northwest corner of said tract;

THENCE S. 88 deg. 48 min. 38 sec. E. a distance of 117.39 feet to the POINT OF BEGINNING and containing 9,975 square feet or 0.23 acres of land.

NOW, THEREFORE, KNOW ALL MEN BY THESE PRESENTS:

STATE OF TEXAS COUNTY OF ROCKWALL