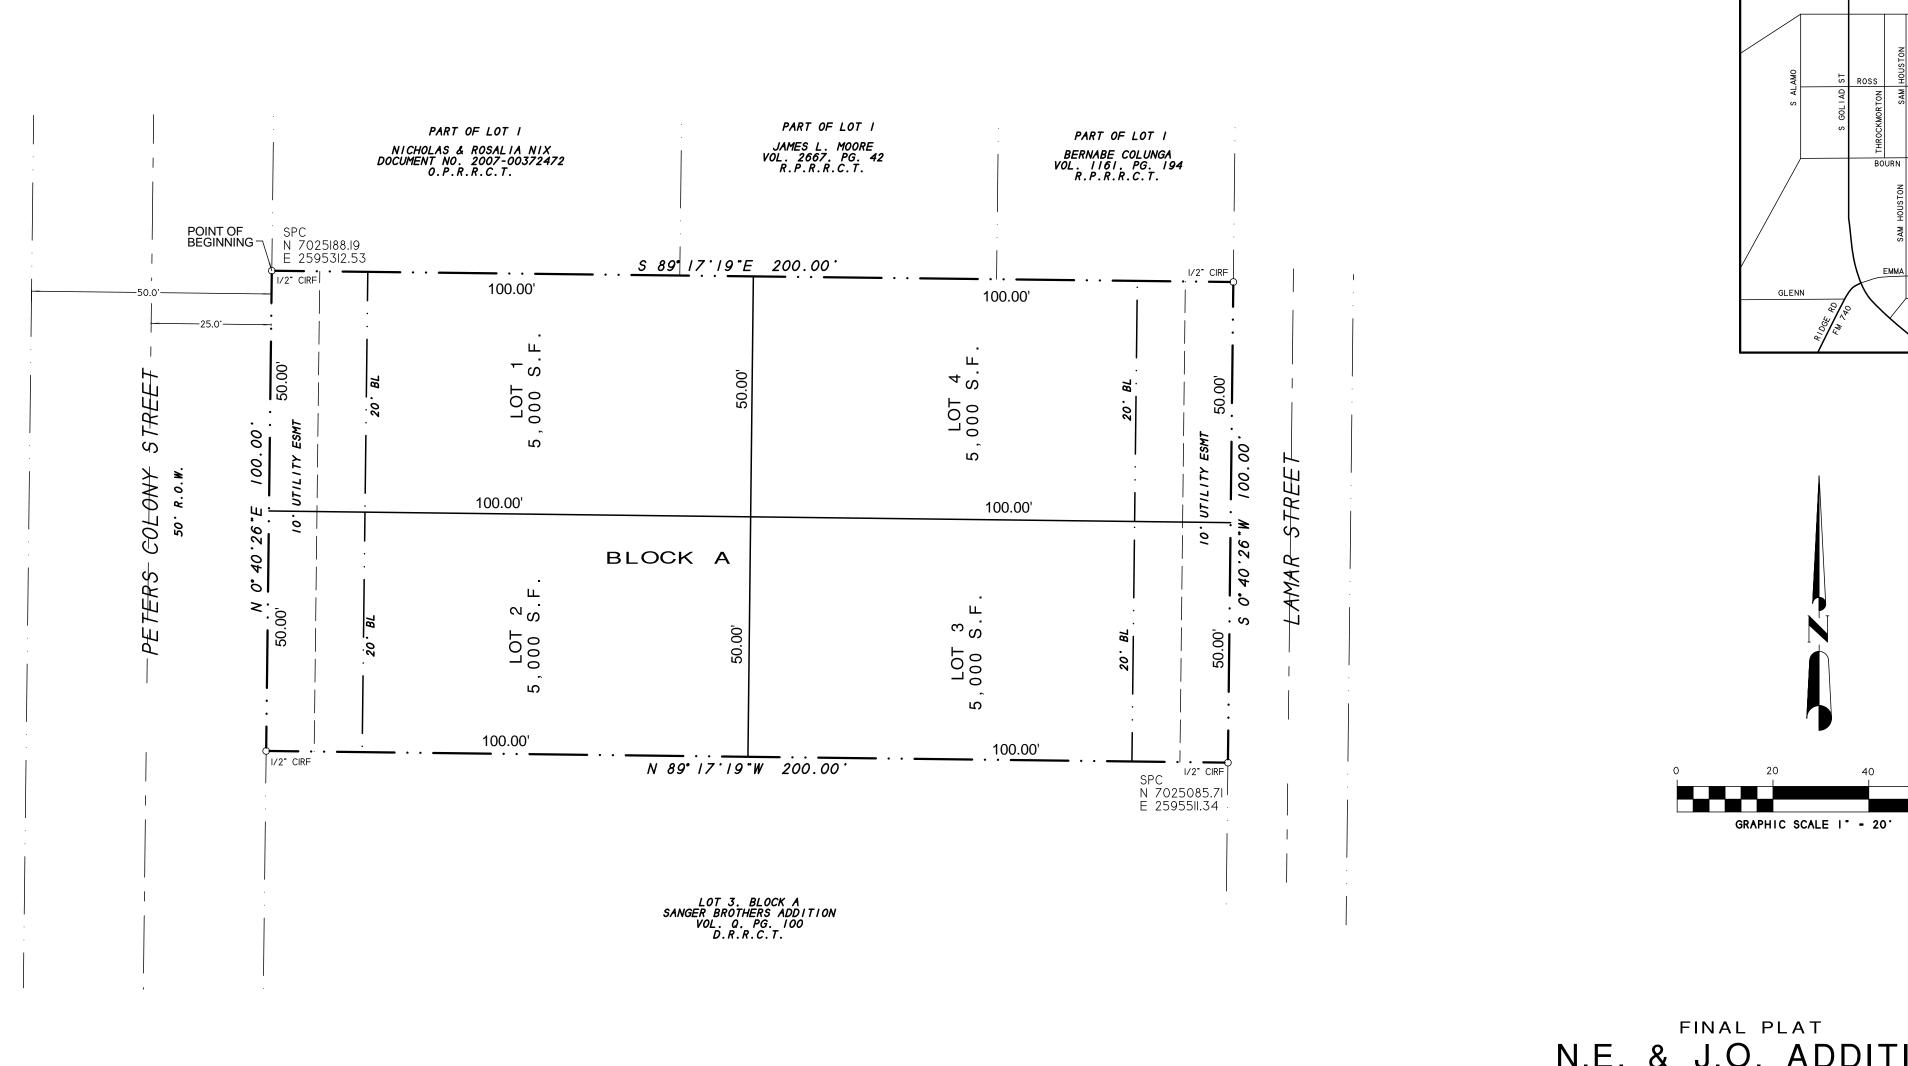

# N.E. & J.O. ADDITION LOTS 1-4, BLOCK A

BEING A REPLAT OF LOT 2, BLOCK A SANGER BROTHERS ADDITION 0.46 ACRES OR 20,000 S.F. ( 4 LOTS ) AN ADDITION TO THE CITY OF ROCKWALL

ROCKWALL COUNTY, TEXAS

1) According to F.E.M.A. Flood Insurance Rate Map. Community Panel No. 48397C0040L dated SEPT 26, 2008, this property lies in Zone X. This property does not appear to lie within a 100-year

BEING all of Lot 2, Block A, Sanger Brothers Addition, an Addition to the City of Rockwall, Rockwall County, Texas, according to the Plat thereof recorded in Volume Q, Page 100 of the Deed Records of Rockwall County, Texas, and being more particularly described as follows:

BEGINNING at a 1/2" iron rod found for corner at the northwest corner of Lot 2, and the southwest corner of Lot 1 and being in the east right-of-way line of Peters Colony Street;

THENCE S. 89 deg. 17 min. 19 sec. E. along the common line of Lot 1 and 2, a distance of 200.00 feet to a 1/2" iron rod found for corner at the northeast corner of Lots 2 and being in the west right-of-way of Lamar

THENCE S. 00 deg. 40 min. 26 sec. W. along said right-of-way line, a distance of 100.00 feet to a 1/2" iron rod found for corner at the southeast corner of Lot 2 and northeast corner of Lot 3;

THENCE N. 89 deg. 17 min. 19 sec. W. along the common line between Lot 2 and Lot 3, a distance of 200.00 feet to a 1/2" iron rod found for corner in the east right-of-way line of Peters Colony Street;

THENCE N. 00 deg. 40 min. 26 sec. E. along said right-of-way line, a distance of 100.00 feet to the POINT OF BEGINNING and containing 20,000 square feet or 0.46 acres of land.

NOW, THEREFORE, KNOW ALL MEN BY THESE PRESENTS: