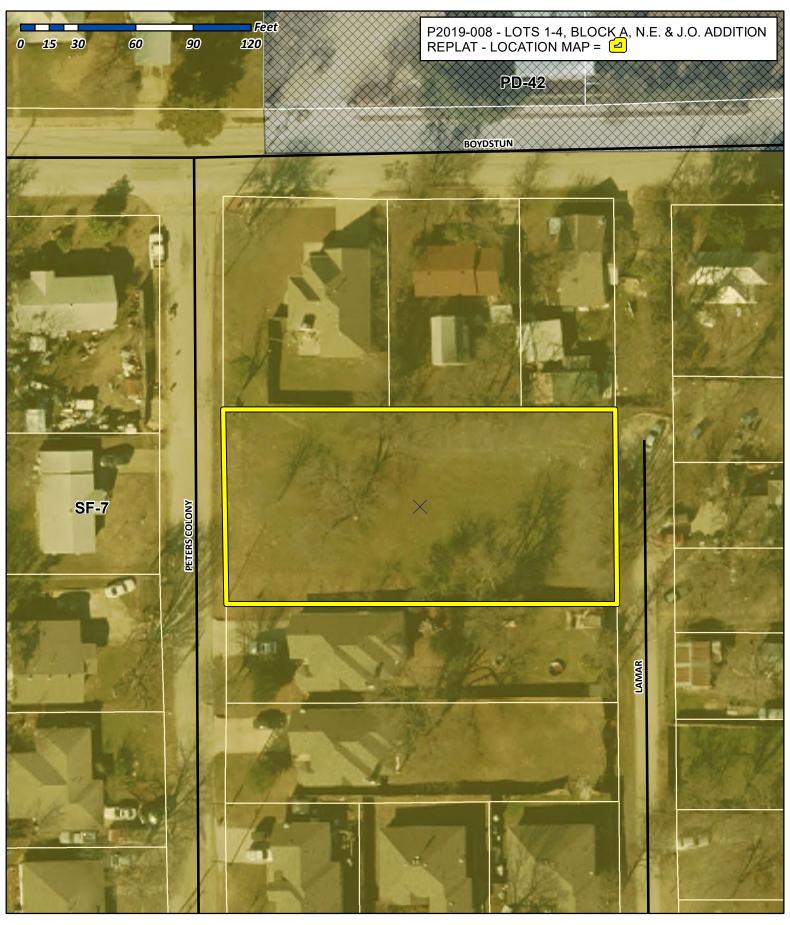

# N.E. & J.O. ADDITION LOTS 1-4, BLOCK A

BEING A REPLAT OF LOT 2, BLOCK A SANGER BROTHERS ADDITION 0.46 ACRES OR 20,000 S.F. ( 4 LOTS ) AN ADDITION TO THE CITY OF ROCKWALL

ROCKWALL COUNTY, TEXAS

1) According to F.E.M.A. Flood Insurance Rate Map. Community Panel No. 48397C0040L dated SEPT 26, 2008, this property lies in Zone X. This property does not appear to lie within a 100-year

BEING all of Lot 2, Block A, Sanger Brothers Addition, an Addition to the City of Rockwall, Rockwall County, Texas, according to the Plat thereof recorded in Volume Q, Page 100 of the Deed Records of Rockwall County, Texas, and being more particularly described as follows:

BEGINNING at a 1/2" iron rod found for corner at the northwest corner of Lot 2, and the southwest corner of Lot 1 and being in the east right-of-way line of Peters Colony Street;

THENCE S. 89 deg. 17 min. 19 sec. E. along the common line of Lot 1 and 2, a distance of 200.00 feet to a 1/2" iron rod found for corner at the northeast corner of Lots 2 and being in the west right-of-way of Lamar

THENCE S. 00 deg. 40 min. 26 sec. W. along said right-of-way line, a distance of 100.00 feet to a 1/2" iron rod found for corner at the southeast corner of Lot 2 and northeast corner of Lot 3;

THENCE N. 89 deg. 17 min. 19 sec. W. along the common line between Lot 2 and Lot 3, a distance of 200.00 feet to a 1/2" iron rod found for corner in the east right-of-way line of Peters Colony Street;

THENCE N. 00 deg. 40 min. 26 sec. E. along said right-of-way line, a distance of 100.00 feet to the POINT OF BEGINNING and containing 20,000 square feet or 0.46 acres of land.

NOW, THEREFORE, KNOW ALL MEN BY THESE PRESENTS: