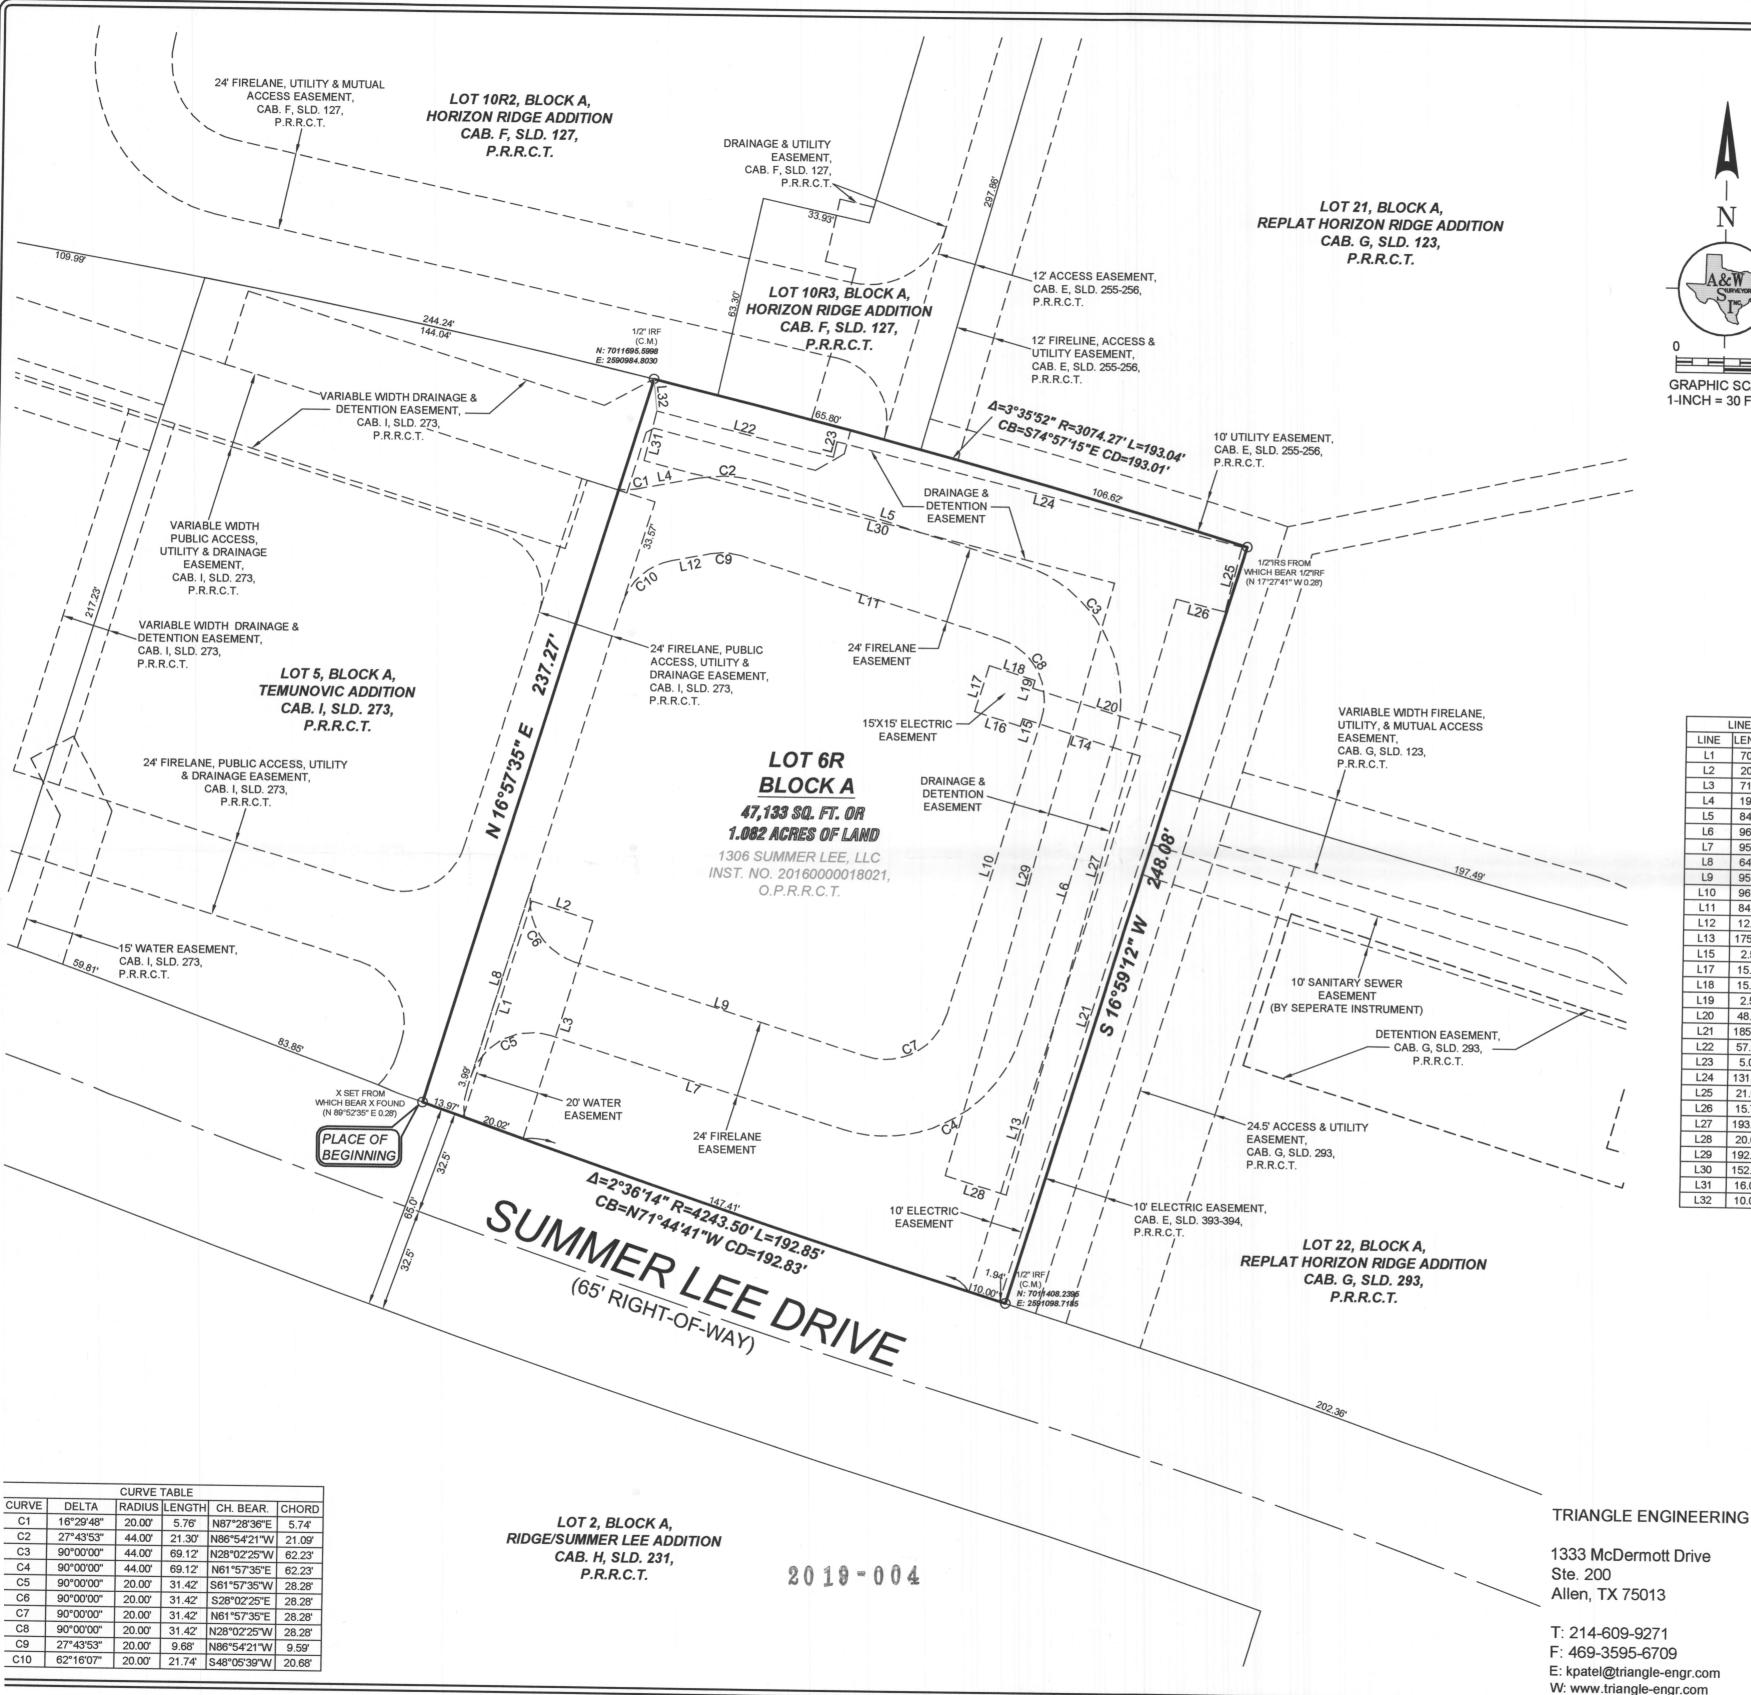

### REPLAT LOT 6R, BLOCK A TEMUNOVIC ADDITION

1.082 ACRES OF LAND BEING A REPLAT OF LOT 6, BLOCK A **TEMUNOVIC ADDITION** AN ADDITION TO THE CITY OF ROCKWALL, ROCKWALL COUNTY, TEXAS EDWARD TEAL SURVEY ABSTRACT NO. 207 CASE FILE NO. SP2017-023

### **OWNER'S CERTIFICATE**

WHEREAS 1306 Summer Lee, LLC is the sole owner of a tract of land located in the EDWARD TEAL SURVEY, Abstract No. 207, City of Rockwall, Rockwall County, Texas, and being Lot 6, Block A, of Temunovic Addition, an Addition to the City of Rockwall, Rockwall County, Texas, according to the plat thereof recorded in Cabinet I, Slide 237, Plat Records, Rockwall County, Texas, and being the same tract of land described in deed to 1306 Summer Lee, LLC, recorded in Instrument No. 20160000018021, Official Public Records, Rockwall County, Texas, and being more particularly described as follows:

Beginning at an "X" set in the North line of Summer Lee Drive, a 65' right-of-way, at the common Southerly corner of Lot 5, and said Lot 6, Block A, of said Temunovic Addition;

Thence North 16°57'35" East, a distance of 237.27' to a 1/2" iron rod found in the South line of Lot 10R2, Block A, of Horizon Ridge Addition, an Addition to the City of Rockwall, Rockwall County, Texas, according to the plat thereof recorded in Cabinet F, Slide 127, Plat Records, Rockwall County, Texas, said point being at the beginning of a non-tangent curve to the right, having a central angle of 03°35'52", a radius of 3074.27', and a chord bearing and distance of South 74°57'15" East, 193.01';

Thence Southeasterly, along said curve to the right, an arc distance of 193.04' to a 1/2" iron rod with a yellow plastic cap stamped "RPLS 5310" set for corner at the interior 'el' corner of Lot 21, Block A, of Replat Horizon Ridge Addition, an Addition to the City of Rockwall, Rockwall County, Texas, according to the plat thereof recorded in Cabinet G, SLide 123, Plat Records, Rockwall County, Texas, same being the Northeast corner of said Lot 6, Block A;

Thence South 16°59'12" West, a distance of 248.08' to a 1/2" iron rod found in the said North line of Summer Lee Drive, at the Southwest corner of Lot 22, Block A, of Replat Horizon Ridge Addition, an Addition to the City of Rockwall, Rockwall County, Texas, according to the plat thereof recorded in Cabinet G, SLide 293, Plat Records, Rockwall County, Texas, same being the Southeast corner of said Lot 6, Block A, and being at the beginning of a non-tangent curve to the left, having a central angle of 02°36'14", a radius of 4243.50', and a chord bearing and distance of North 71°44'41" West, 192.83';

Thence Northwesterly, along said curve to the left and said North line, an arc distance of 192.85' to the PLACE OF BEGINNING and containing 47,133 square feet or 1.082 of an acre of land.