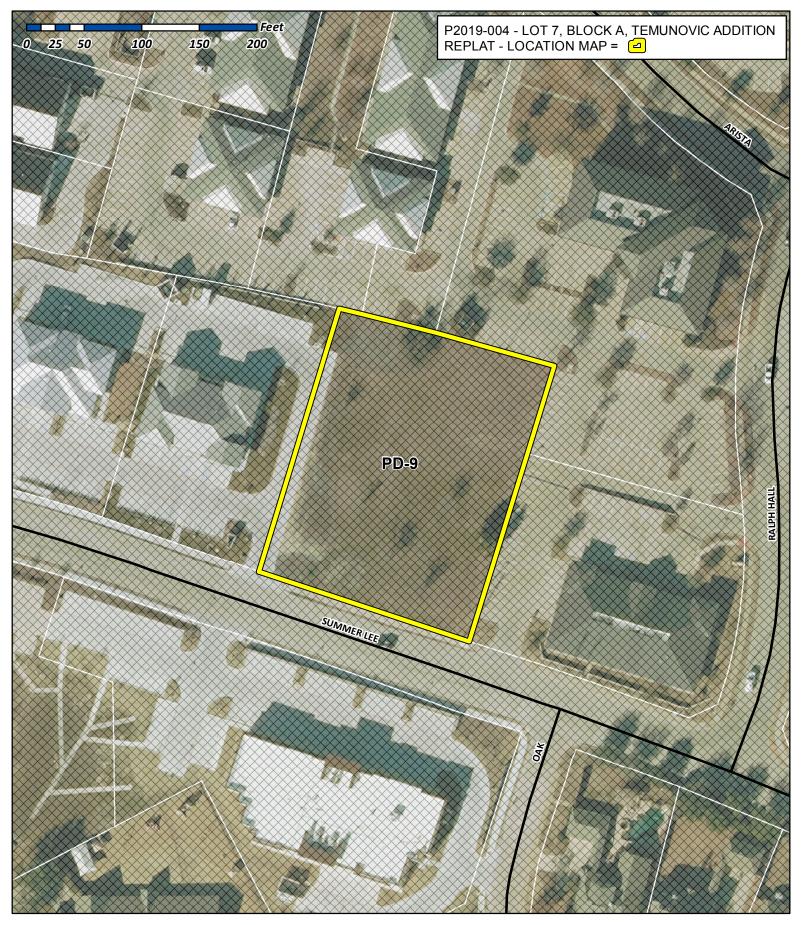

### REPLAT LOT 6R, BLOCK A TEMUNOVIC ADDITION

1.082 ACRES OF LAND BEING A REPLAT OF LOT 6, BLOCK A **TEMUNOVIC ADDITION** AN ADDITION TO THE CITY OF ROCKWALL, ROCKWALL COUNTY, TEXAS EDWARD TEAL SURVEY ABSTRACT NO. 207 CASE FILE NO. SP2017-023