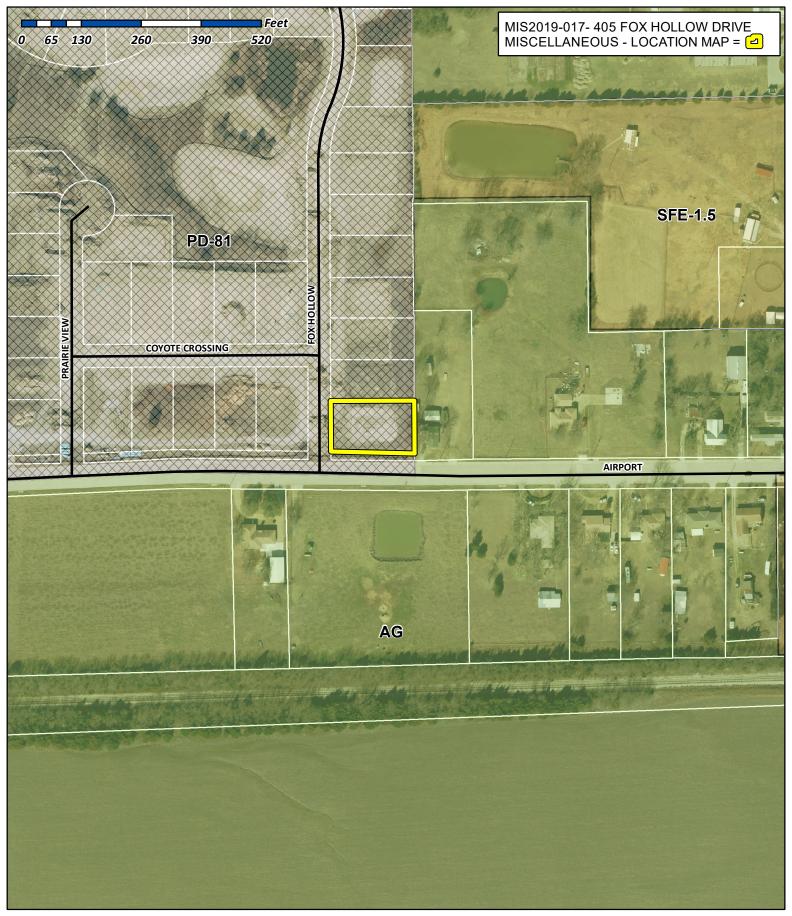

Mr. Ryan Miller Director of Planning & Zoning 385 S. Goliad Street Rockwall, Texas 75087

December 12, 2019

Dear Mr. Miller:

On behalf of Windsor Homes Cumberland LLC, please accept this variance request and replat application for Lot 1, Block C (405 Fox Hollow Drive) of the Ridgecrest Estates subdivision (the "Lot").

As shown in the attached exhibits, there is an existing encroachment on the Lot from the neighboring property to the east that includes a shed, a wood fence, a patio and a hot tub. The total encroachment area is approximately 246 square feet (at strip about 3.5' wide by 70' long). Unfortunately, the owner of the property to the east recently passed away and the property is now in probate, and we have been unable to obtain confirmation and approval from the Trustee to remove these encroaching structures before the home must be closed to our buyer.