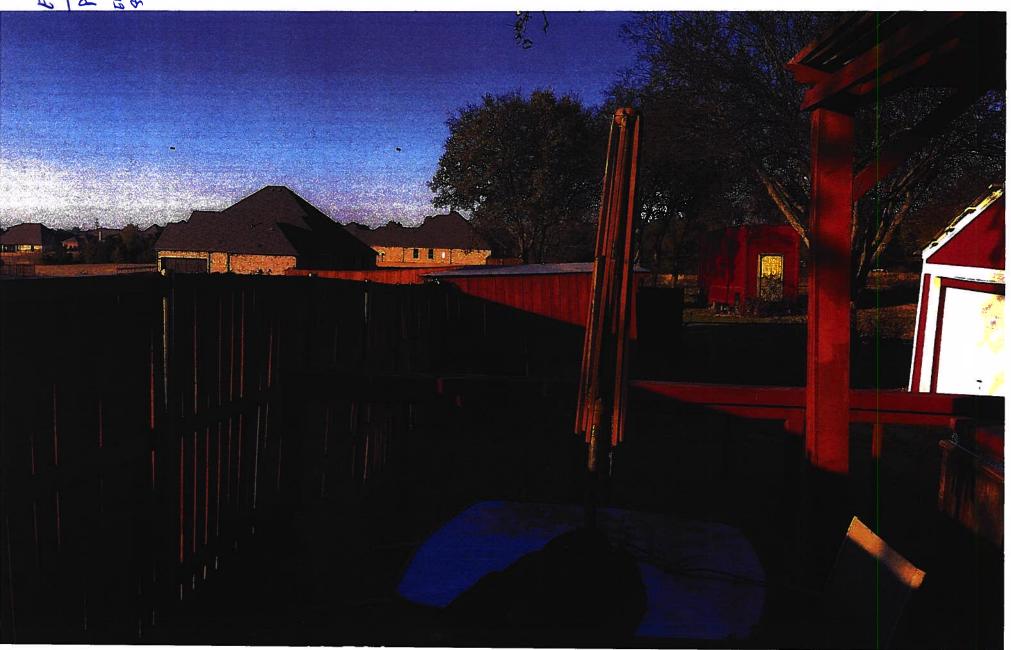

As shown in the attached exhibits, there is an existing encroachment on the Lot from the neighboring property to the east that includes a shed, a wood fence, a patio and a hot tub. The total encroachment area is approximately 246 square feet (at strip about 3.5' wide by 70' long). Unfortunately, the owner of the property to the east recently passed away and the property is now in probate, and we have been unable to obtain confirmation and approval from the Trustee to remove these encroaching structures before the home must be closed to our buyer.

As a result of this encroachment, Windsor cannot convey clear title without replatting this lot to carve out the encroached area from the lot boundary and dedicating it to the HOA. Secondly, our buyer understandably wants a new, solid wood fence installed along the entire back property line (consistent with the back yard fencing of the other homes in Ridgecrest which abut the east property boundary) rather than look at the existing dilapidated fence and encroaching structures (see pictures attached).

Pictures of the encroachment structures

Exhibit "F":

Lot 1, Block C Replat

If you need any additional information other that the enclosures with this application, please let me know.

Sincerely,

Windsor Homes Cumberland, LLC (Owner and Applicant)