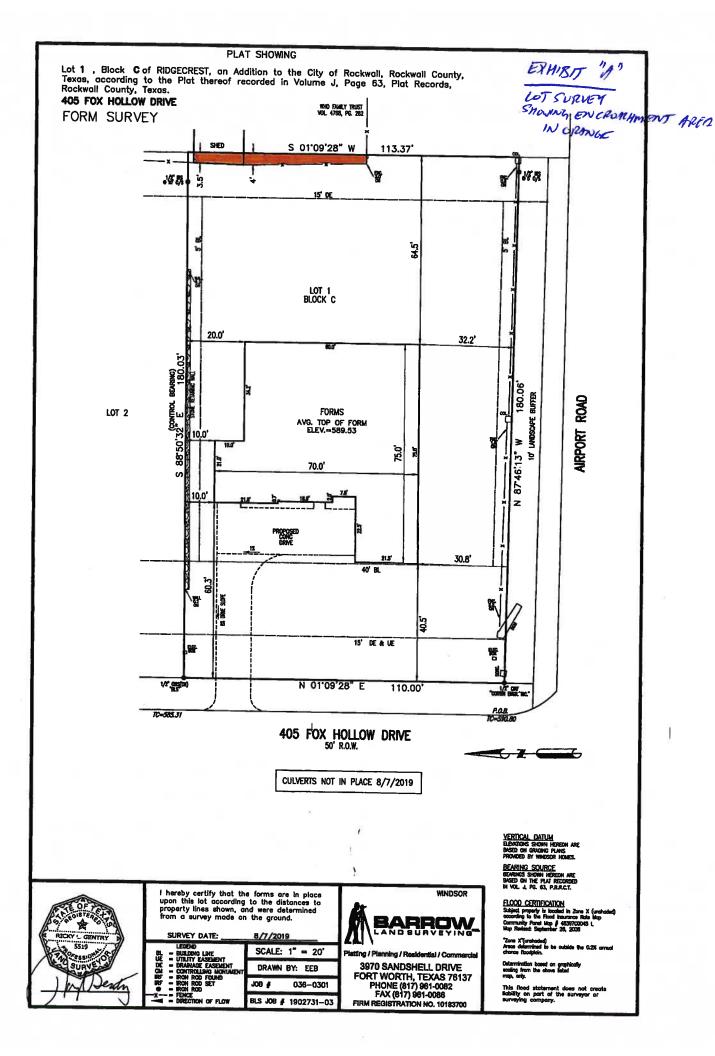

As shown in the attached exhibits, there is an existing encroachment on the Lot from the neighboring property to the east that includes a shed, a wood fence, a patio and a hot tub. The total encroachment area is approximately 246 square feet (at strip about 3.5' wide by 70' long). Unfortunately, the owner of the property to the east recently passed away and the property is now in probate, and we have been unable to obtain confirmation and approval from the Trustee to remove these encroaching structures before the home must be closed to our buyer.

As a result of this encroachment, Windsor cannot convey clear title without replatting this lot to carve out the encroached area from the lot boundary and dedicating it to the HOA. Secondly, our buyer understandably wants a new, solid wood fence installed along the entire back property line (consistent with the back yard fencing of the other homes in Ridgecrest which abut the east property boundary) rather than look at the existing dilapidated fence and encroaching structures (see pictures attached).

Enclosed with this letter are the following exhibits to help illustrate the reasons for this request:

Exhibit "A":

Lot Survey showing the encroachment area

Exhibit "B":

Aerial

Exhibit "C":

Recorded Final Plat of Ridgecrest Estates with Lot 1, Block C highlighted