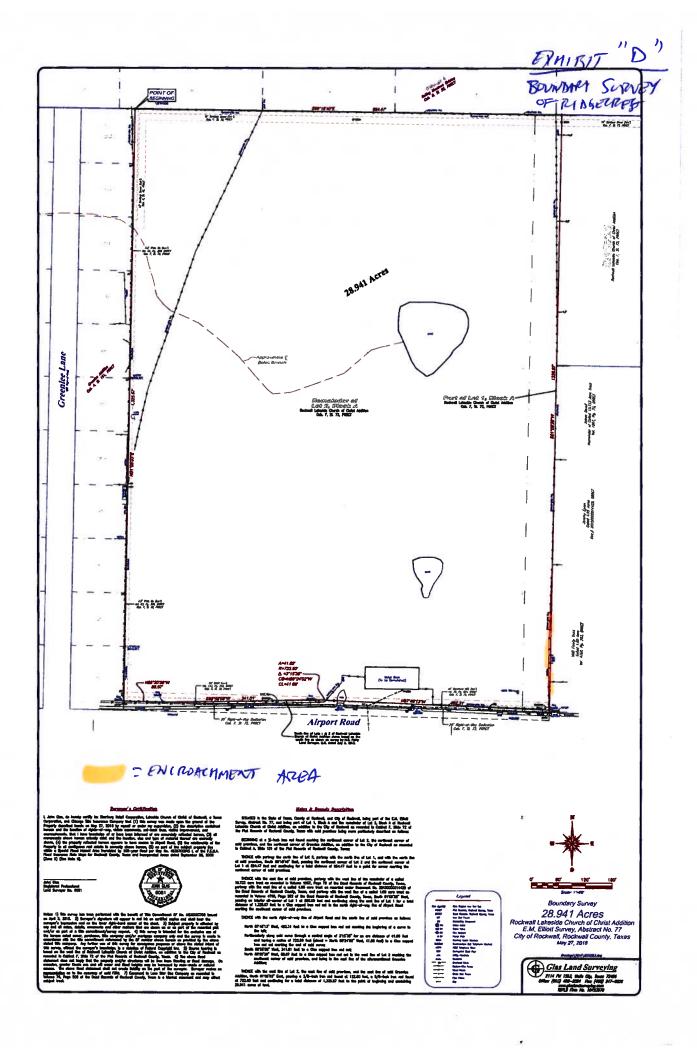

As shown in the attached exhibits, there is an existing encroachment on the Lot from the neighboring property to the east that includes a shed, a wood fence, a patio and a hot tub. The total encroachment area is approximately 246 square feet (at strip about 3.5' wide by 70' long). Unfortunately, the owner of the property to the east recently passed away and the property is now in probate, and we have been unable to obtain confirmation and approval from the Trustee to remove these encroaching structures before the home must be closed to our buyer.

Enclosed with this letter are the following exhibits to help illustrate the reasons for this request:

Exhibit "A":

Lot Survey showing the encroachment area

Exhibit "B":

Aerial

Exhibit "C":

Recorded Final Plat of Ridgecrest Estates with Lot 1, Block C highlighted

Exhibit "C-2":

Zoomed in recorded Final Plat of Ridgecrest Estates with Lot 1, Block C highlighted

Exhibit "D":

Boundary survey of the Ridgecrest Estates entire subdivision highlighting the encroachment

Exhibit "E":