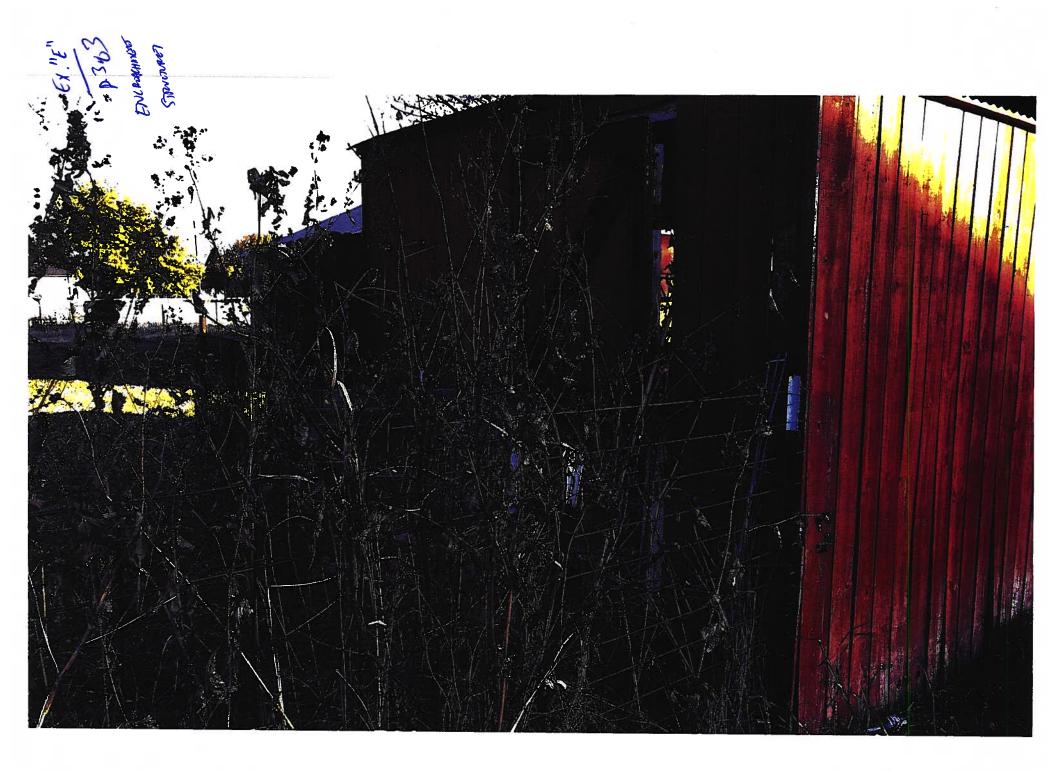

As shown in the attached exhibits, there is an existing encroachment on the Lot from the neighboring property to the east that includes a shed, a wood fence, a patio and a hot tub. The total encroachment area is approximately 246 square feet (at strip about 3.5' wide by 70' long). Unfortunately, the owner of the property to the east recently passed away and the property is now in probate, and we have been unable to obtain confirmation and approval from the Trustee to remove these encroaching structures before the home must be closed to our buyer.

As a result of this encroachment, Windsor cannot convey clear title without replatting this lot to carve out the encroached area from the lot boundary and dedicating it to the HOA. Secondly, our buyer understandably wants a new, solid wood fence installed along the entire back property line (consistent with the back yard fencing of the other homes in Ridgecrest which abut the east property boundary) rather than look at the existing dilapidated fence and encroaching structures (see pictures attached).

Pictures of the encroachment structures

Exhibit "F":

Lot 1, Block C Replat

If you need any additional information other that the enclosures with this application, please let me know.

Sincerely,

Windsor Homes Cumberland, LLC (Owner and Applicant)