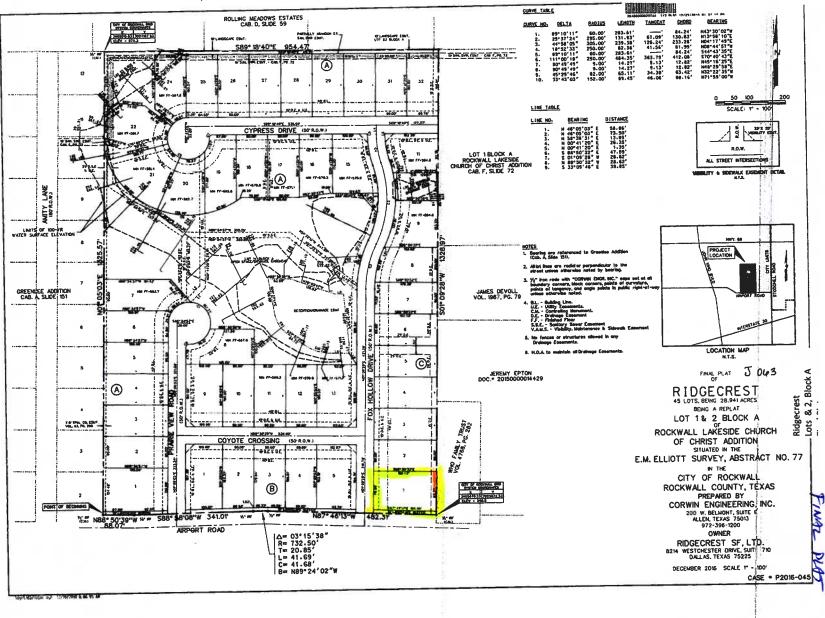

Enclosed with this letter are the following exhibits to help illustrate the reasons for this request:

Exhibit "A":

Lot Survey showing the encroachment area

Exhibit "B":

Aerial

Exhibit "C":

Recorded Final Plat of Ridgecrest Estates with Lot 1, Block C highlighted

Exhibit "C-2":

Zoomed in recorded Final Plat of Ridgecrest Estates with Lot 1, Block C highlighted

Exhibit "D":

Boundary survey of the Ridgecrest Estates entire subdivision highlighting the encroachment

Exhibit "E":