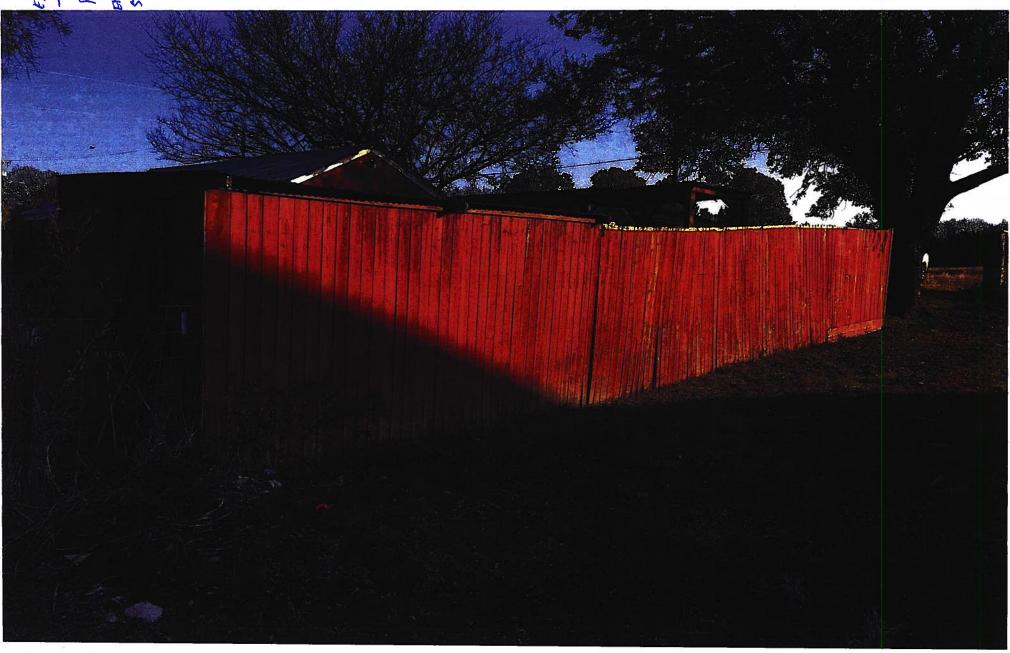

As shown in the attached exhibits, there is an existing encroachment on the Lot from the neighboring property to the east that includes a shed, a wood fence, a patio and a hot tub. The total encroachment area is approximately 246 square feet (at strip about 3.5' wide by 70' long). Unfortunately, the owner of the property to the east recently passed away and the property is now in probate, and we have been unable to obtain confirmation and approval from the Trustee to remove these encroaching structures before the home must be closed to our buyer.

As a result of this encroachment, Windsor cannot convey clear title without replatting this lot to carve out the encroached area from the lot boundary and dedicating it to the HOA. Secondly, our buyer understandably wants a new, solid wood fence installed along the entire back property line (consistent with the back yard fencing of the other homes in Ridgecrest which abut the east property boundary) rather than look at the existing dilapidated fence and encroaching structures (see pictures attached).

Pictures of the encroachment structures

Exhibit "F":

Lot 1, Block C Replat

If you need any additional information other that the enclosures with this application, please let me know.

Sincerely,

Windsor Homes Cumberland, LLC (Owner and Applicant)