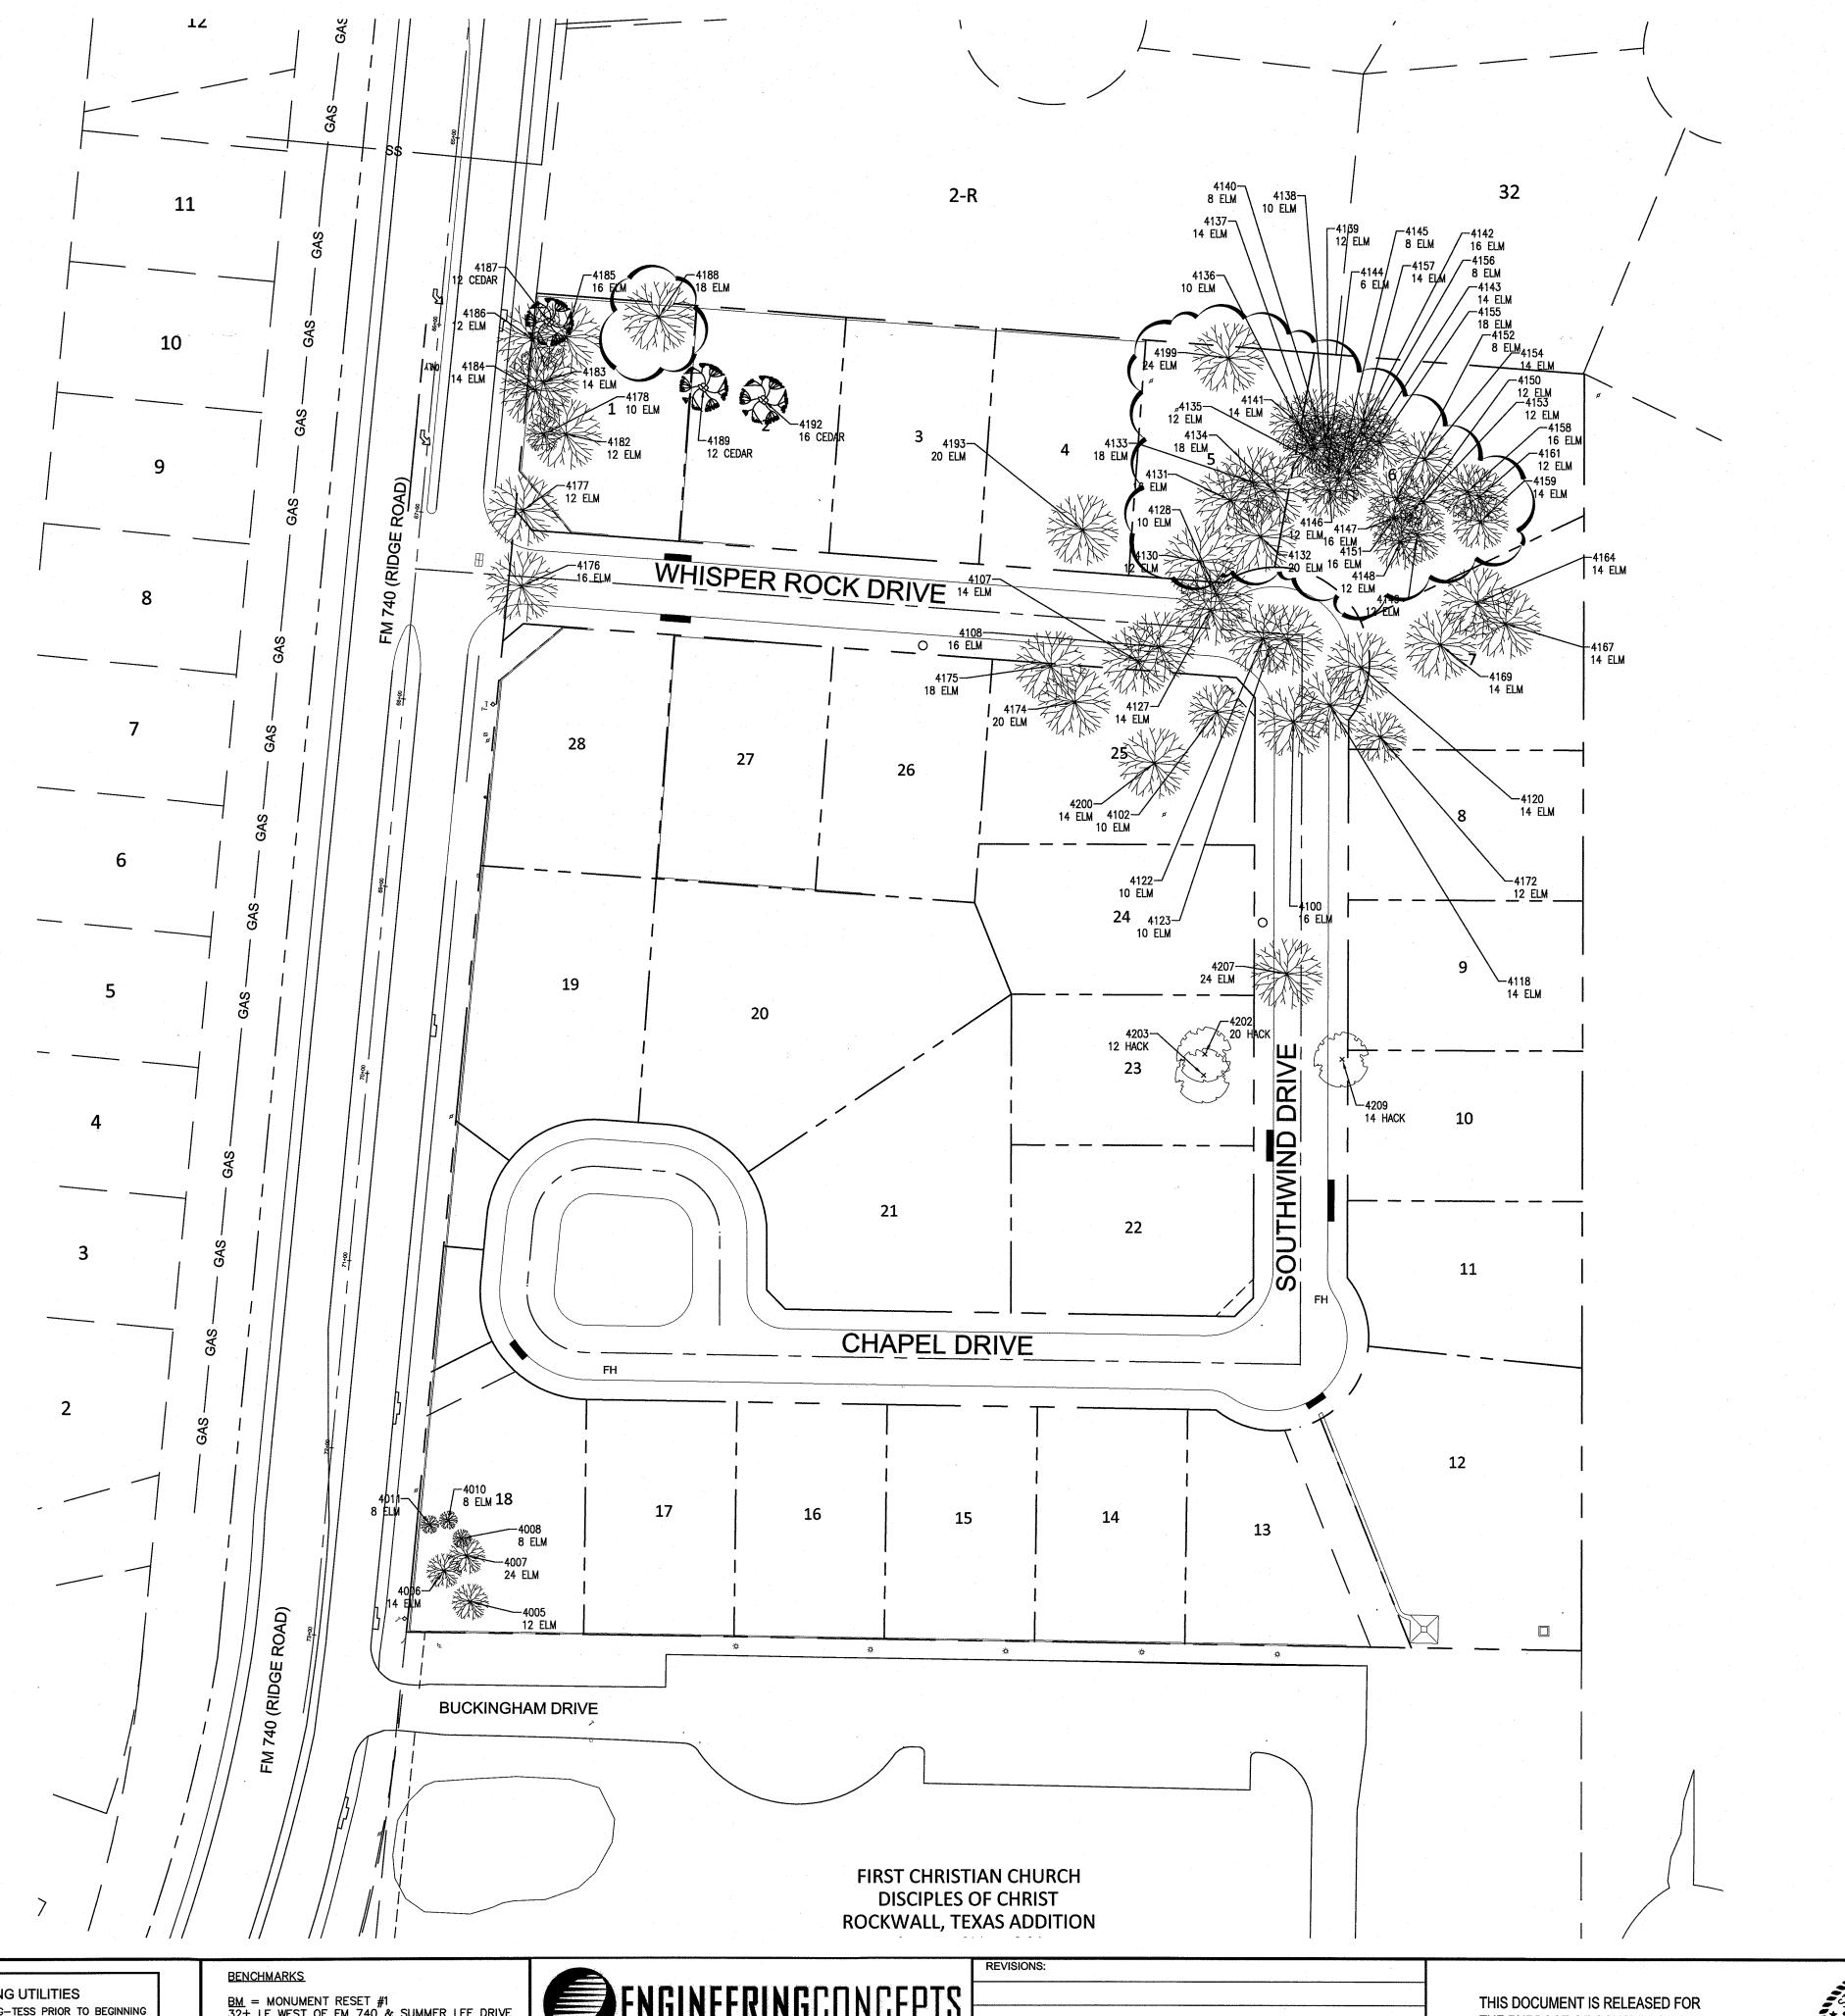

## TREES TO BE PRESERVED

| Point Table |                 |   | F       | Point Table     |
|-------------|-----------------|---|---------|-----------------|
| Point #     | Raw Description |   | Point # | Raw Description |
| 4136        | 10 ELM          |   | 4148    | 12 ELM          |
| 4128        | 10 ELM          | - | 4149    | 12 ELM          |
| 4130        | 12 ELM          |   | 4150    | 12 ELM          |
| 4131        | 16 ELM          |   | 4151    | 16 ELM          |
| 4132        | 20 ELM          |   | 4152    | 8 ELM           |
| 4133        | 18 ELM          |   | 4153    | 12 ELM          |
| 4134        | 18 ELM          |   | 4154    | 14 ELM          |
| 4199        | 24 ELM          |   | 4155    | 18 ELM          |
| 4135        | 12 ELM          |   | 4156    | 8 ELM           |
| 4137        | 14 ELM          |   | 4157    | 14 ELM          |
| 4138        | 10 ELM          |   | 4158    | 16 ELM          |
| 4139        | 12 ELM          |   | 4159    | 14 ELM          |
| 4140        | 8 ELM           |   | 4161    | 12 ELM          |
| 4141        | 14 ELM          |   | 4188    | 18 ELM          |
| 4142        | 16 ELM          |   |         |                 |
| 4143        | 14 ELM          |   |         |                 |
| 4144        | 6 ELM           |   |         |                 |

## TREES TO BE REMOVED

Point Table

Point # Raw Description

4177

4178

4185

4186

4207

4209

14 ELM

20 ELM

12 ELM

10 ELM

14 ELM

16 ELM

12 ELM

12 CEDAR

12 CEDAR

16 CEDAR

20 ELM

24 ELM

14 HACK

12 ELM

|   | Point Table |                 |  |
|---|-------------|-----------------|--|
|   | Point #     | Raw Description |  |
|   | 4200        | 14 ELM          |  |
|   | 4008        | 8 ELM           |  |
| - | 4005        | 12 ELM          |  |
|   | 4102        | 10 ELM          |  |
|   | 4006        | 14 ELM          |  |
| - | 4007        | 24 ELM          |  |
|   | 4202        | 20 HACK         |  |
|   | 4010        | 8 ELM           |  |
|   | 4107        | 14 ELM          |  |
|   | 4203        | 12 HACK         |  |
| - | 4011        | 8 ELM           |  |
|   | 4164        | 14 ELM          |  |
|   | 4100        | 16 ELM          |  |
|   | 4172        | 12 ELM          |  |
|   | 4108        | 16 ELM          |  |
|   | 4182        | 12 ELM          |  |
|   | 4118        | 14 ELM          |  |
|   | 4184        | 14 ELM          |  |
|   | 4120        | 14 ELM          |  |
|   | 4127        | 14 ELM          |  |

### MITIGATION CALCULATION

PRIMARY PROTECTED 478" SECONDARY PROTECTED MITIGATION =  $478 + 0.5 \times 86 = 471$ " TO BE MITIGATED DEVELOPMENT TO PLANT 118 - 4" TREES, 6 TREES IN COMMON AREA & 4 TREES PER LOT.