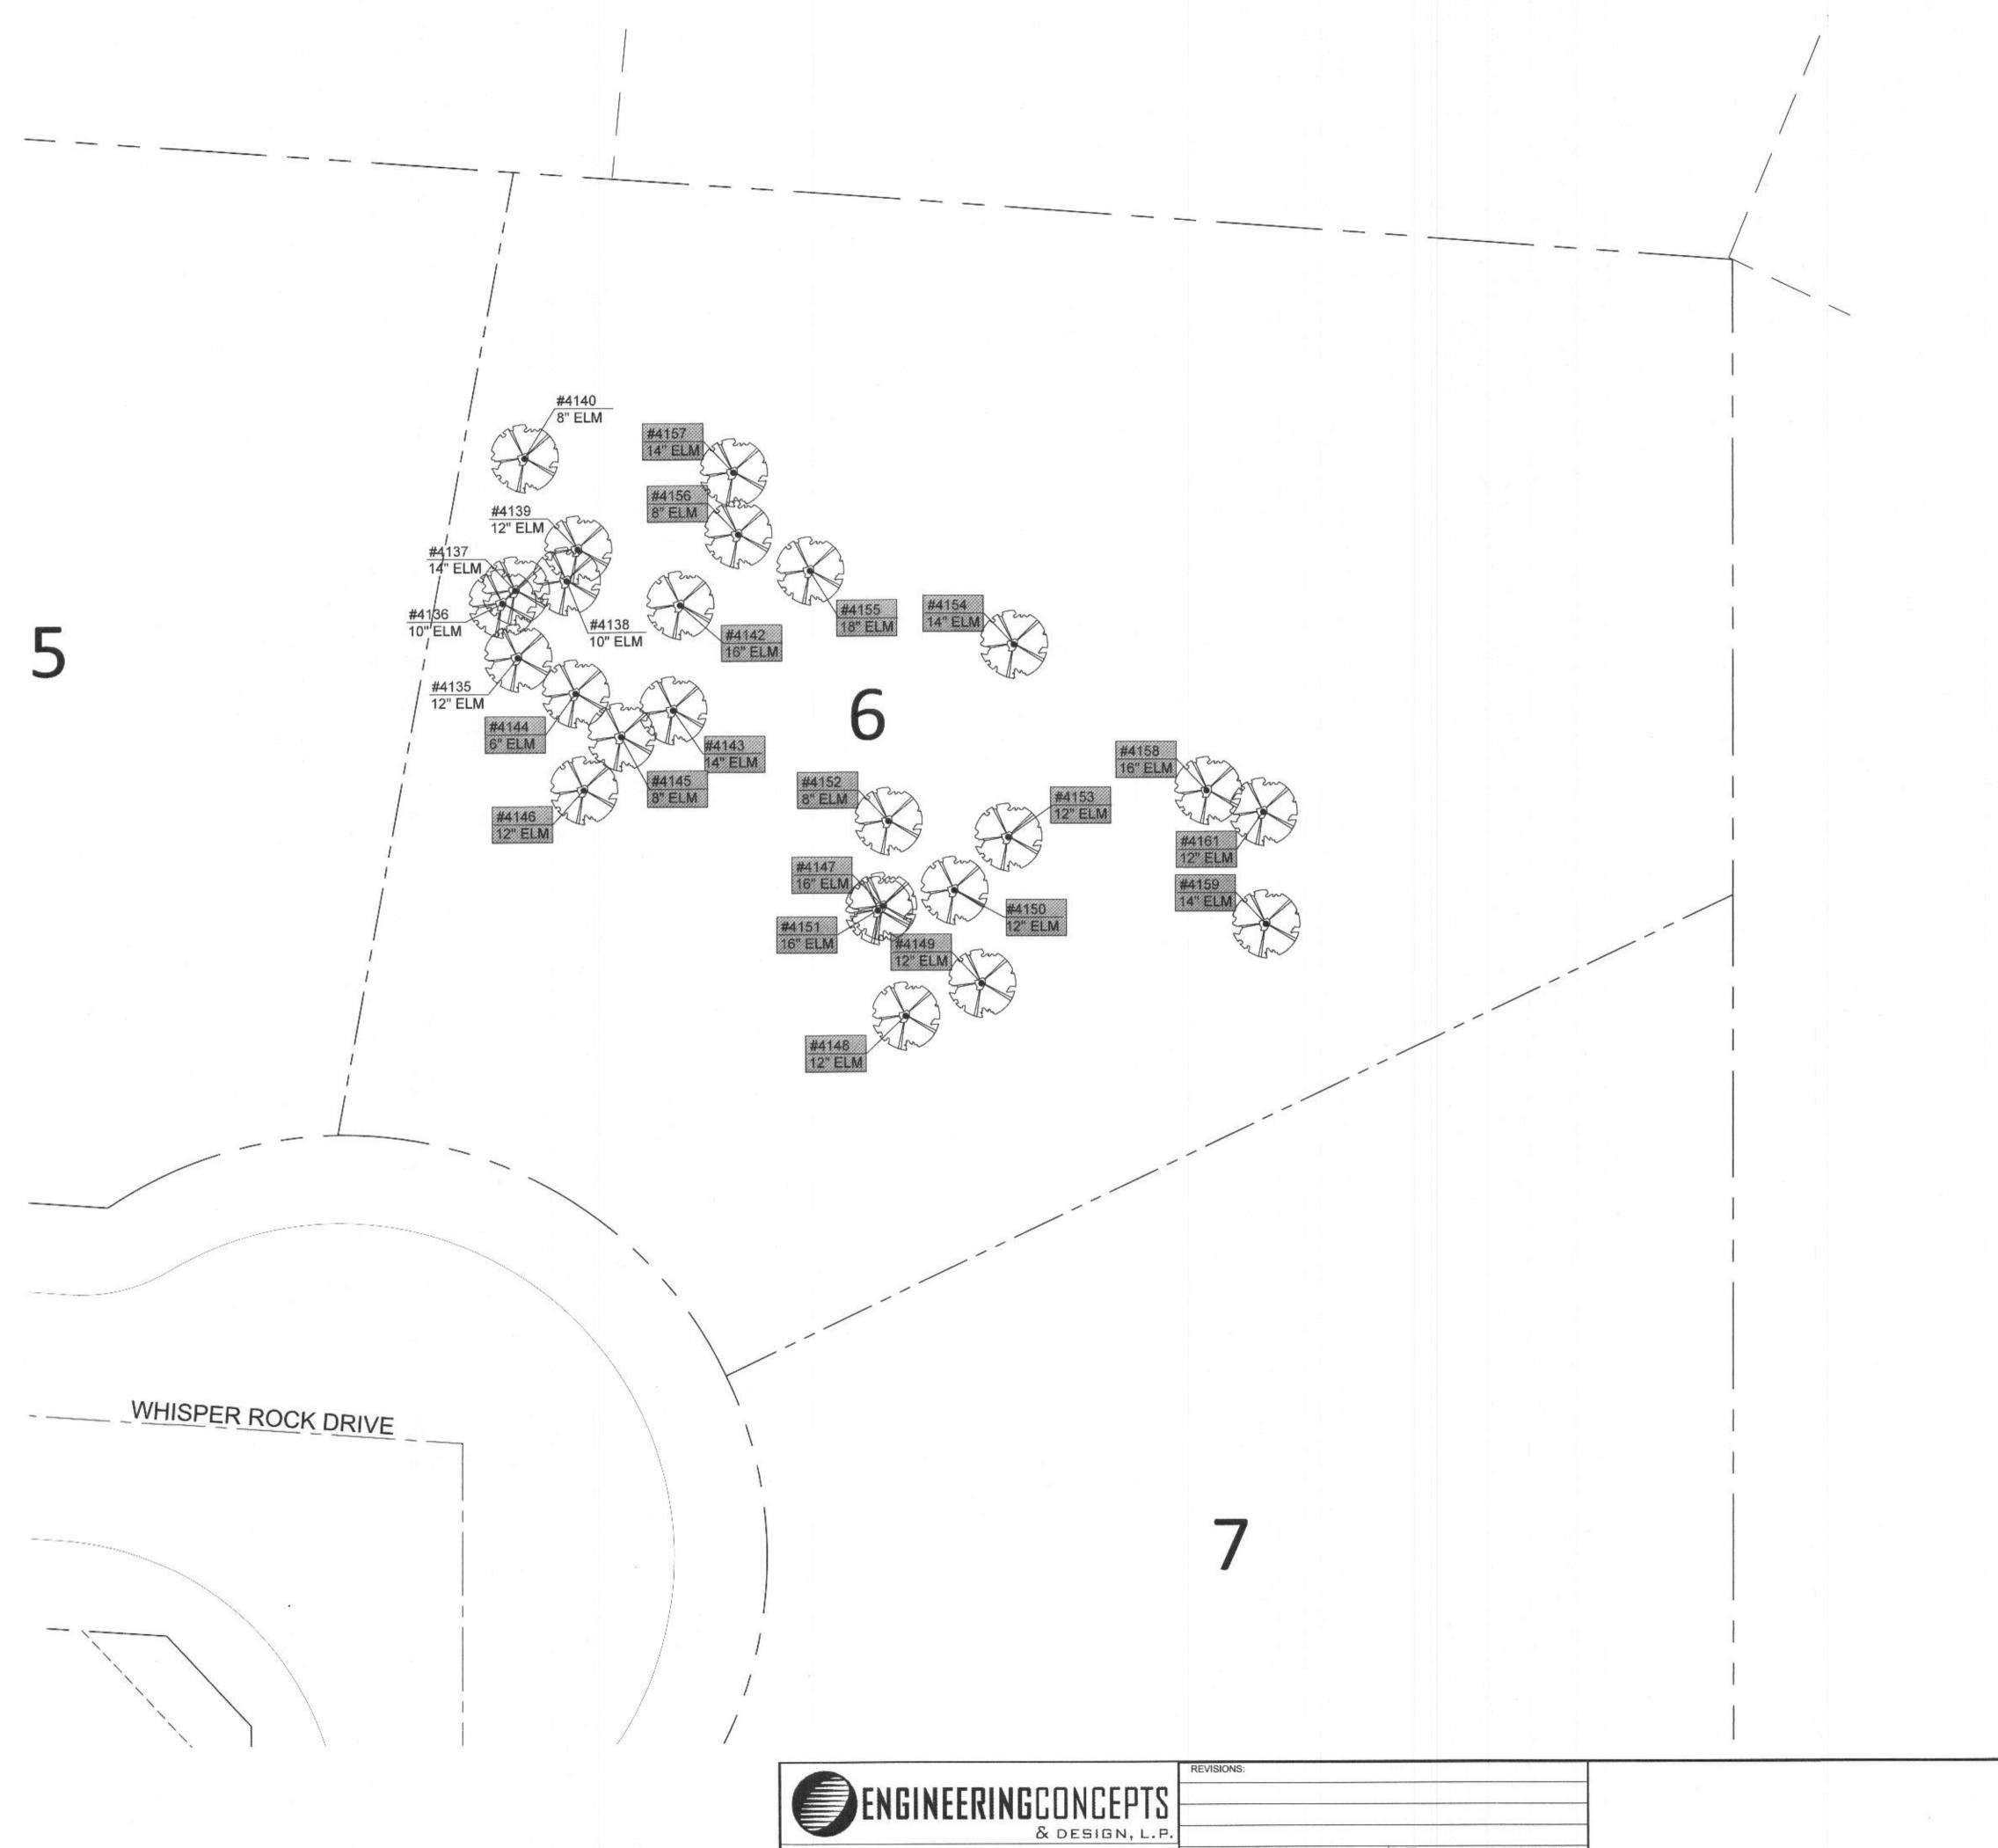

## TREES TO BE PRESERVED

| #4135 | 12" ELM |
|-------|---------|
| #4136 | 10" ELM |
| #4137 | 14" ELM |
| #4138 | 10" ELM |
| #4139 | 12" ELM |
| #4140 | 8" ELM  |
| TOTAL | 66"     |
|       |         |

## TREES TO BE REMOVED

| *************************************** |         |
|-----------------------------------------|---------|
| #4142                                   | 16" ELM |
| #4143                                   | 14" ELM |
| #4144                                   | 6" ELM  |
| #4145                                   | 8" ELM  |
| #4146                                   | 12" ELM |
| #4147                                   | 16" ELM |
| #4148                                   | 12" ELM |
| #4149                                   | 12" ELM |
| #4150                                   | 12" ELM |
| #4151                                   | 16" ELM |
| #4152                                   | 8" ELM  |
| #4153                                   | 12" ELM |
| #4154                                   | 14" ELM |
| #4155                                   | 18" ELM |
| #4156                                   | 8" ELM  |
| #4157                                   | 14" ELM |
| #4158                                   | 16" ELM |
| #4159                                   | 14" ELM |
| #4161                                   | 12" ELM |
| TOTAL                                   | 250"    |

## MITIGATION CALCULATION

PRIMARY PROTECTED 428"
SECONDARY PROTECTED 86"
LOT 5 ADDITIONAL TREES REMOVED 34"
LOT 6 ADDITIONAL TREES REMOVED 250"
MITIGATION = 428" + 0.5 x 86" + 284" ADDITIONAL
TREES = 755" TO BE MITIGATED
DEVELOPMENT TO PLANT 189 - 4" TREES,
21 TREES IN COMMON AREA & 6 TREES PER LOT.

LOT 6
TREESCAPE PLAN
WHISPER ROCK
CITY OF ROCKWALL
ROCKWALL COUNTY

O1 OF