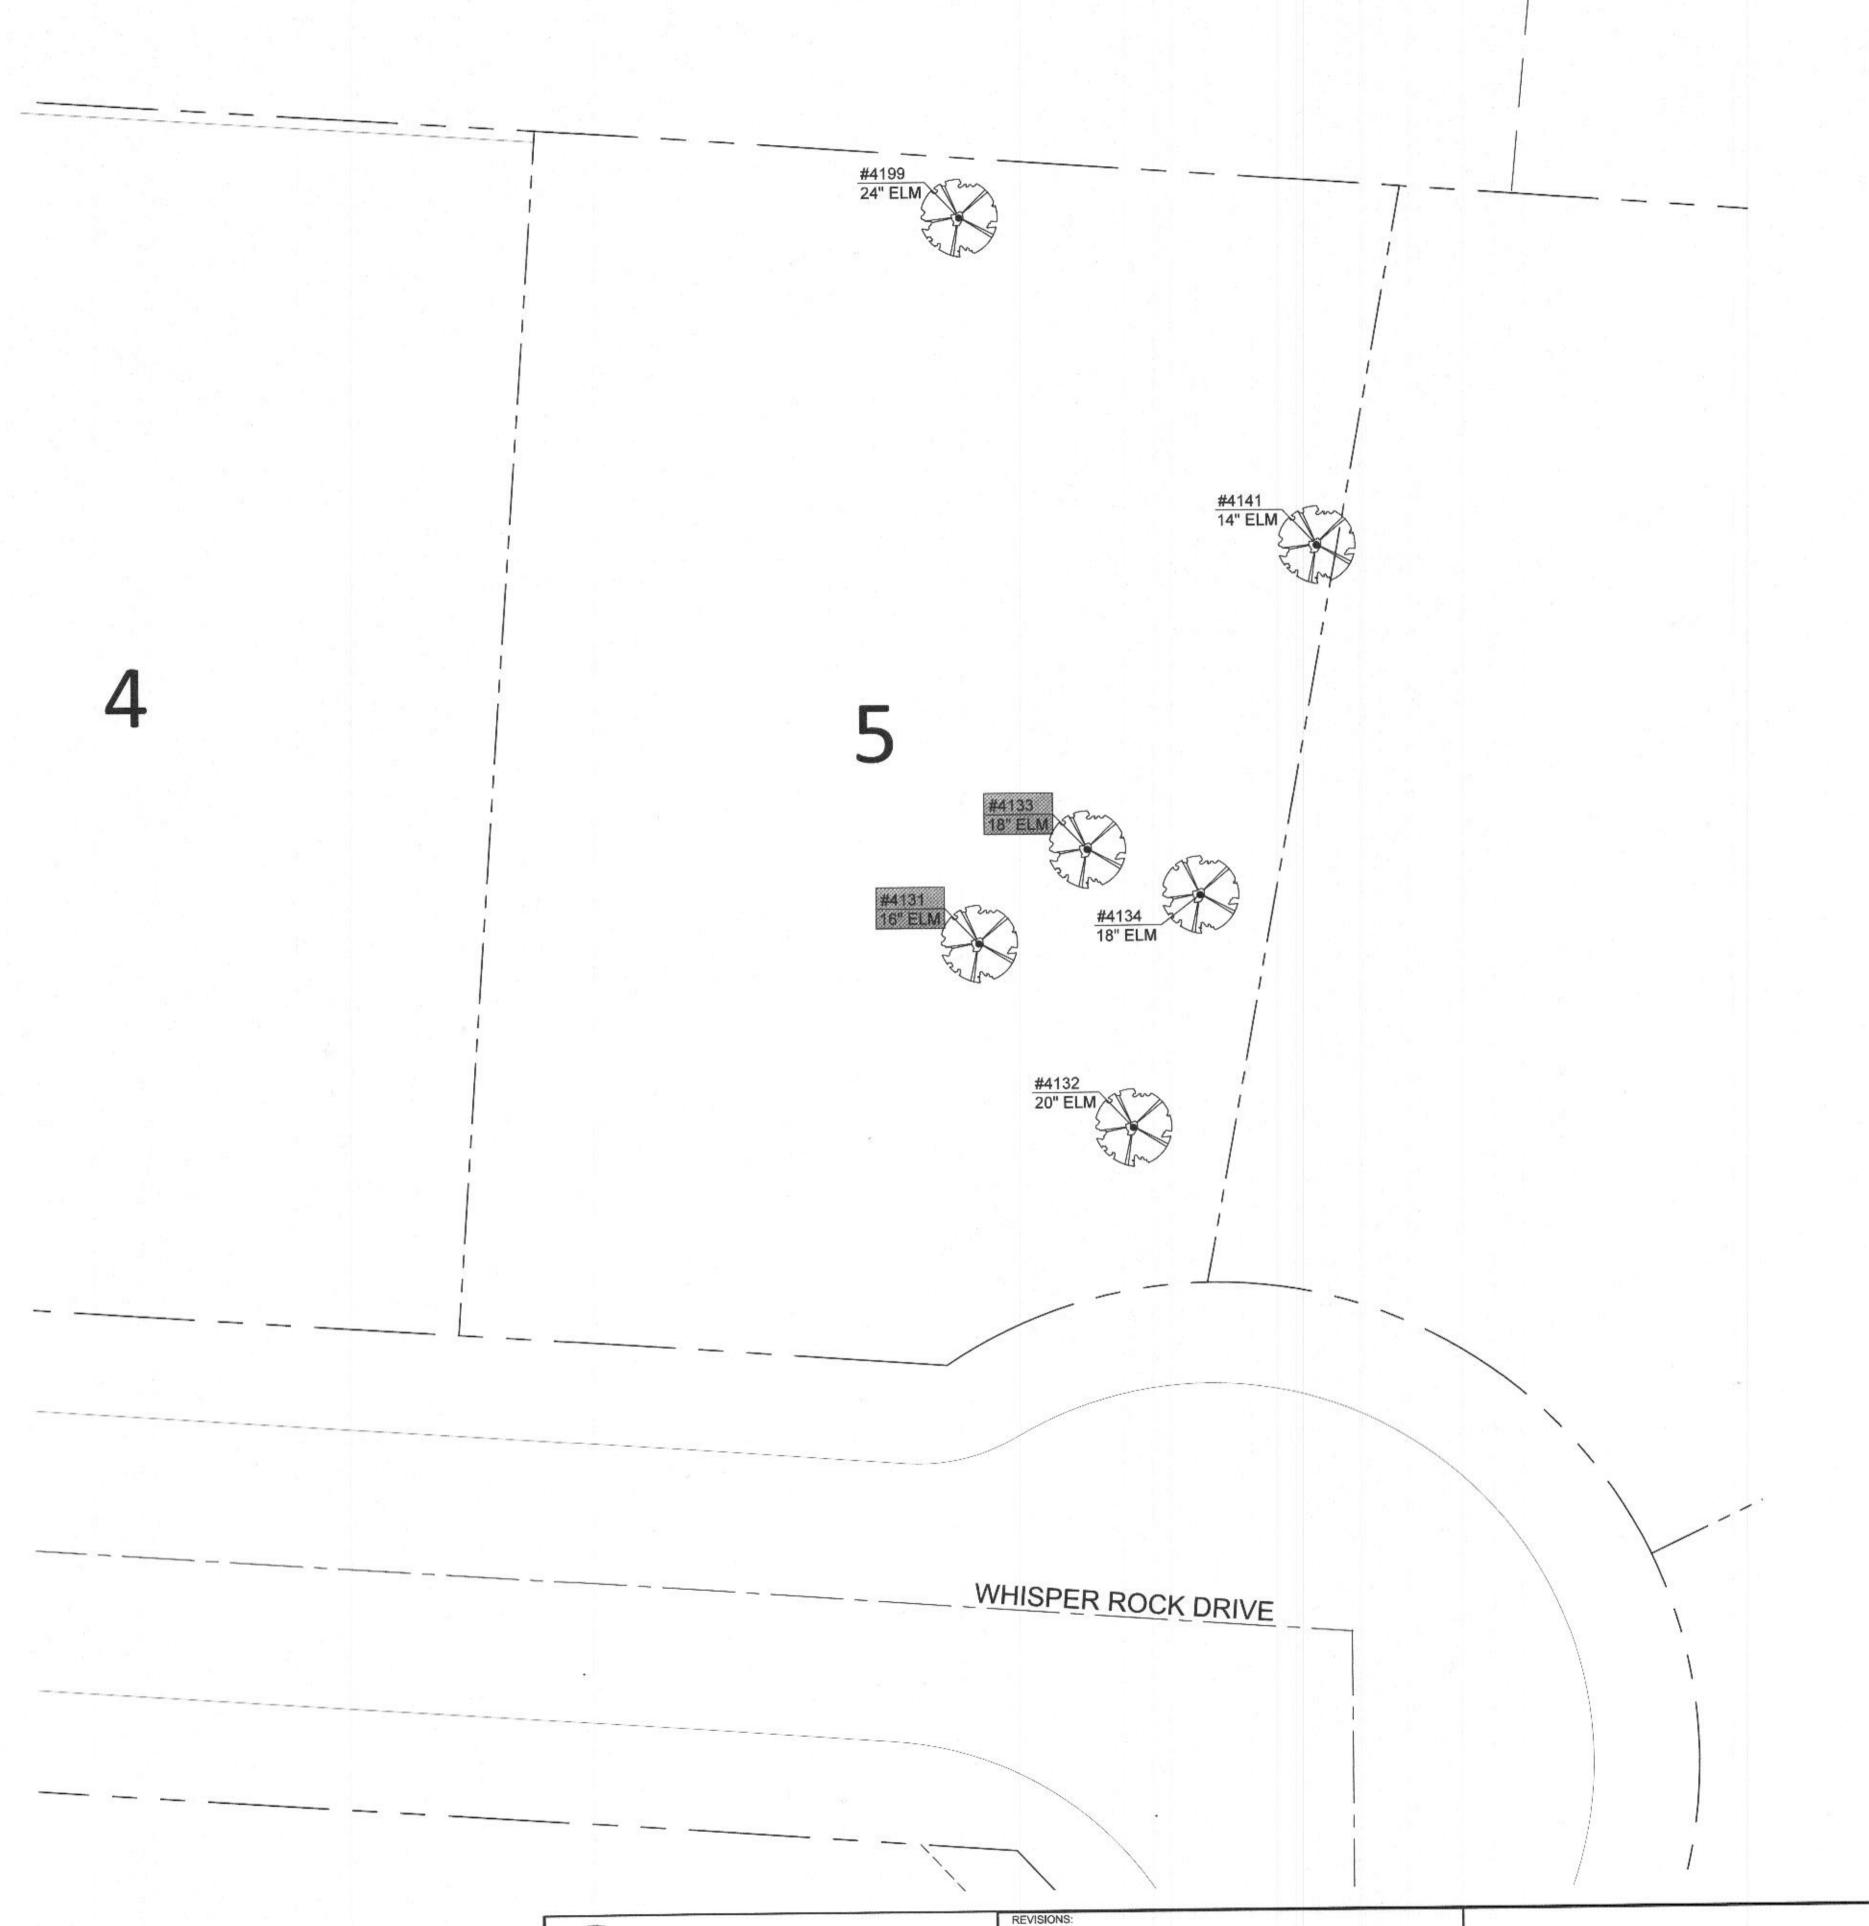

## TREES TO BE PRESERVED

| #4132 | 20" ELM |
|-------|---------|
| #4134 | 18" ELM |
| #4141 | 14" ELM |
| #4199 | 24" ELM |
| TOTAL | 76"     |

# TREES TO BE REMOVED

| #4131 | 16" ELM |
|-------|---------|
| #4133 | 18" ELM |
| TOTAL | 34"     |

## MITIGATION CALCULATION

| PRIMARY PROTECTED                       | 428"       |
|-----------------------------------------|------------|
| SECONDARY PROTECTED                     | 86"        |
| LOT 5 ADDITIONAL TREES REMOVED          | 34"        |
| LOT 6 ADDITIONAL TREES REMOVED          | 250"       |
| MITIGATION = 428" + 0.5 x 86" + 284" AI | DDITIONAL  |
| TREES = 755" TO BE MITIGATED            |            |
| DEVELOPMENT TO PLANT 189 - 4" TRE       | EES,       |
| 21 TREES IN COMMON AREA & 6 TREE        | ES PER LOT |