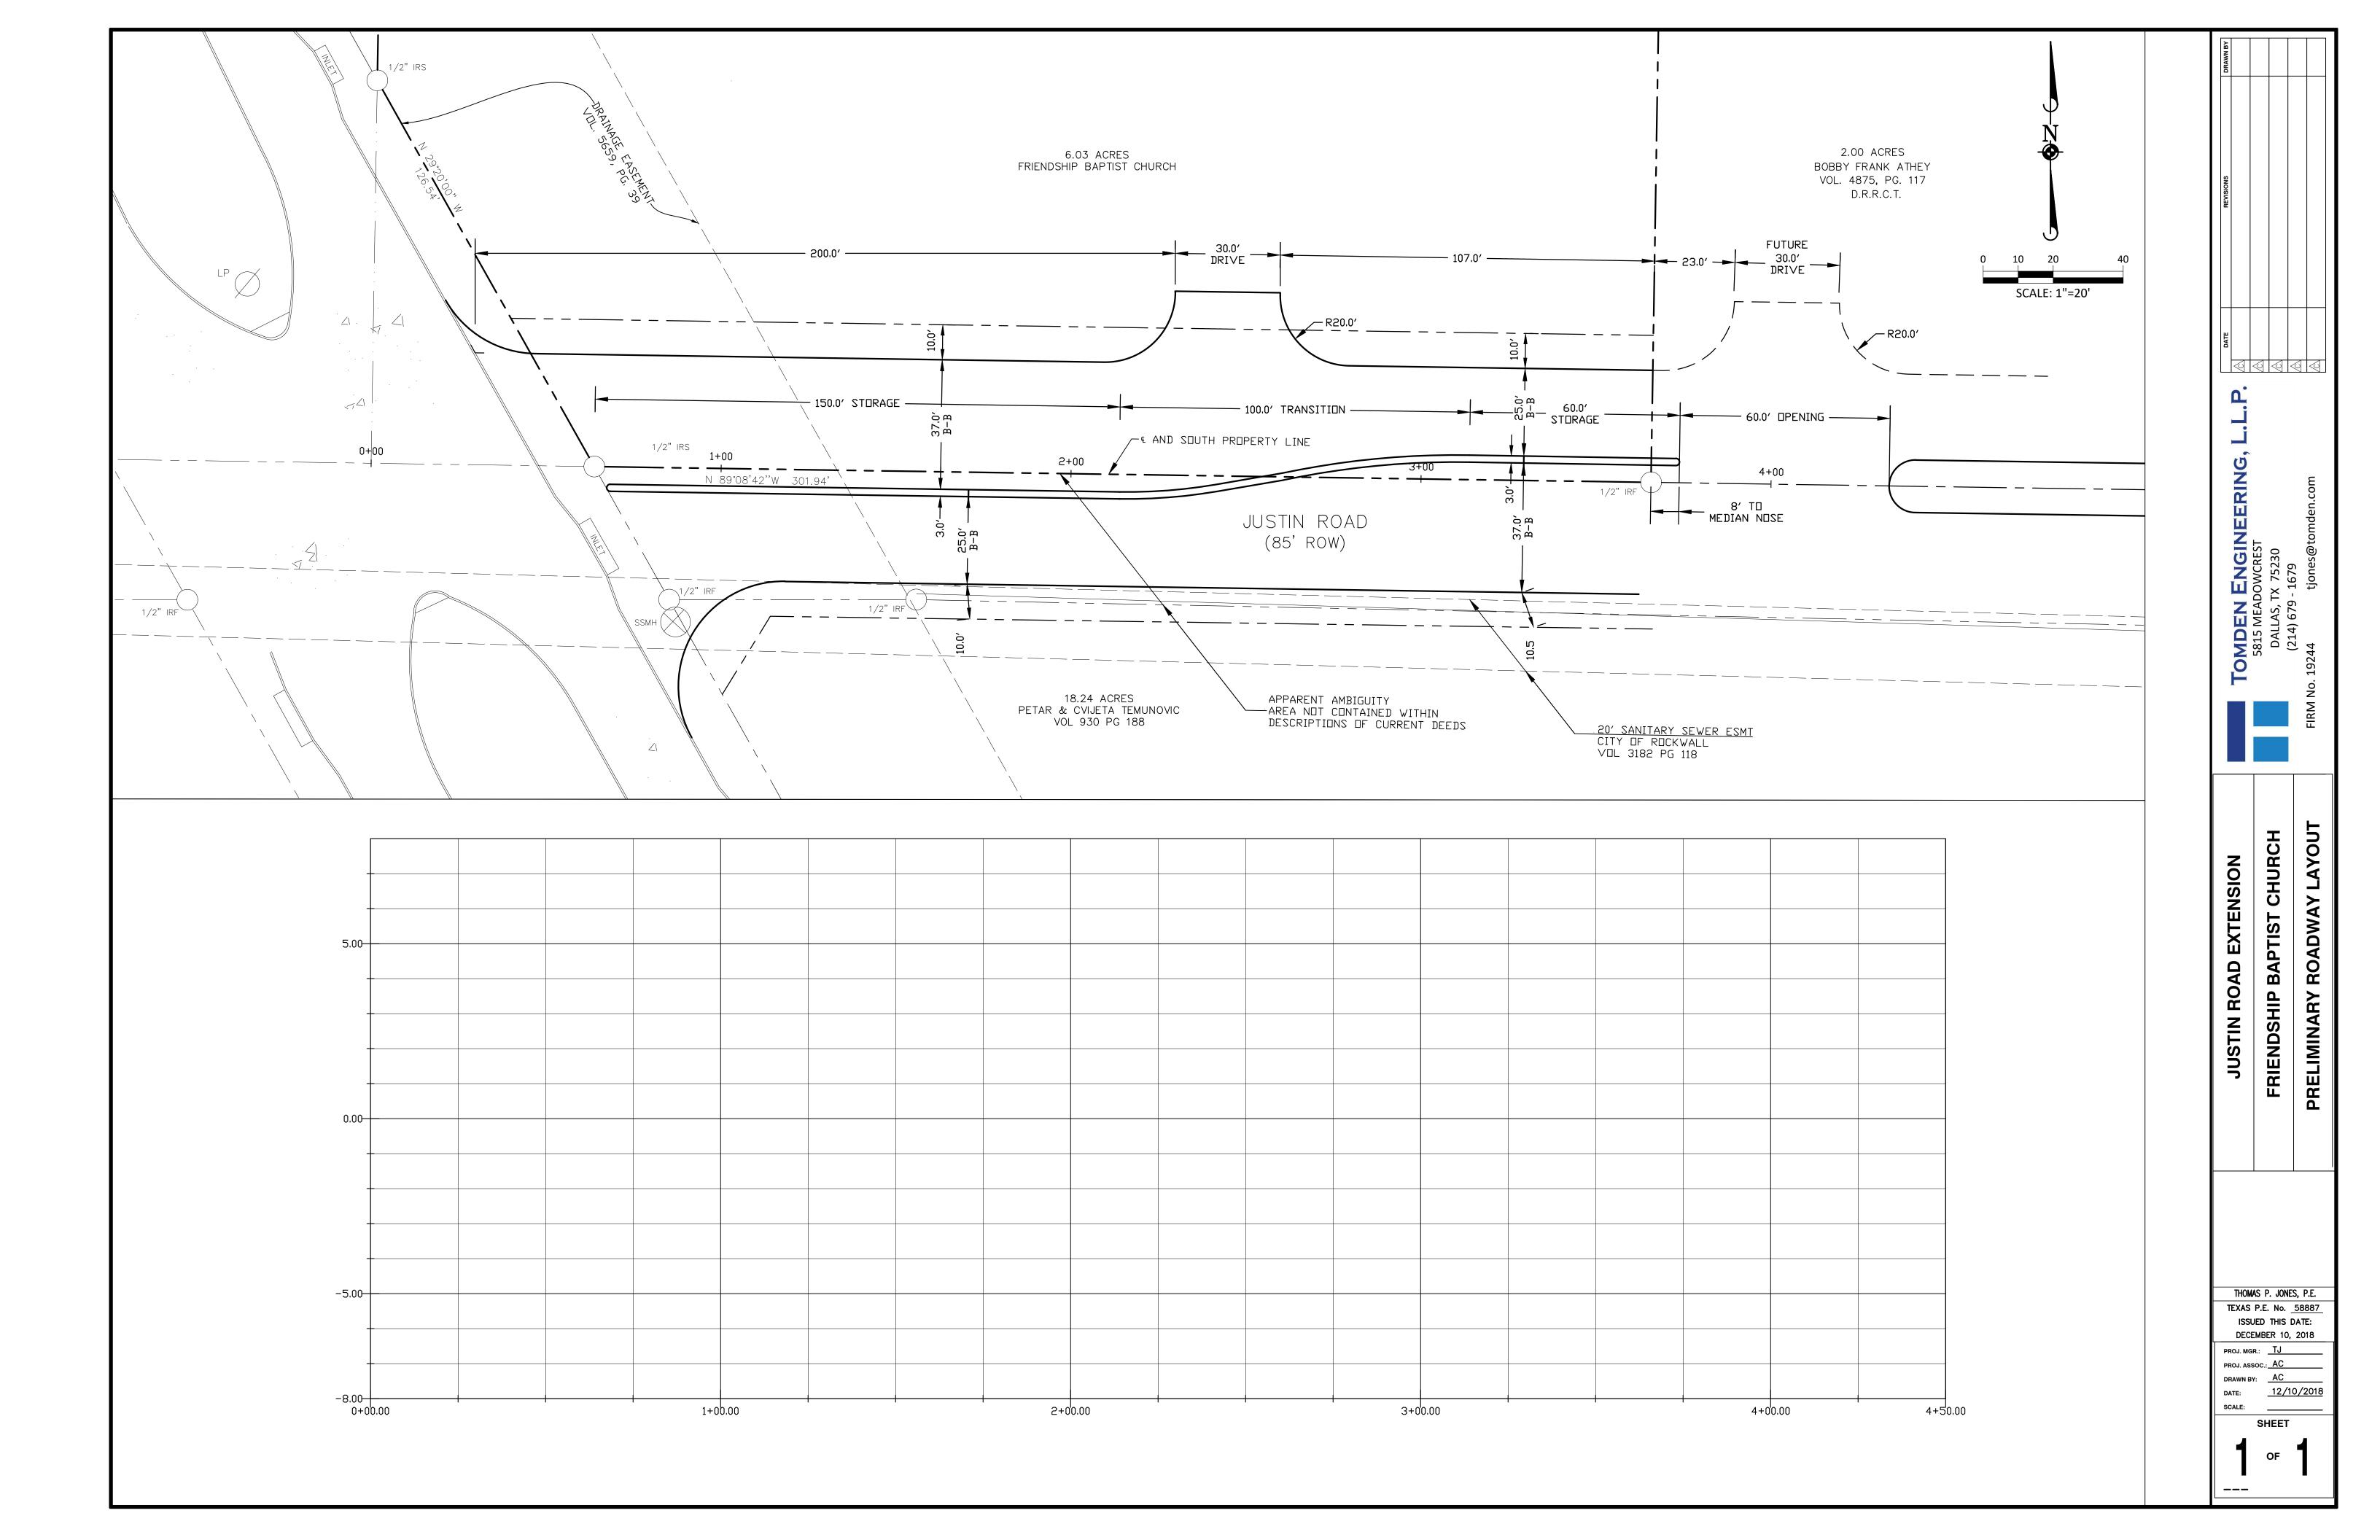

Case Number: Z2018-056

Case Name: Zoning Change (AG to C)

Case Type: Zoning

Zoning: Agricultural (AG) District

Case Address: East of the Intersection of Justin

Road and John King Blvd.

Date Created: 12/14/2018