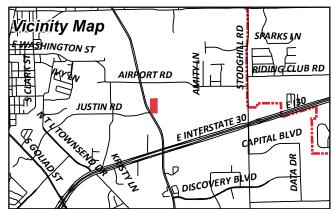

Case Number: Z2018-056

Case Name: Zoning Change (AG to C)

Case Type: Zoning

Zoning: Agricultural (AG) District

Case Address: East of the Intersection of Justin

Road and John King Blvd.

Date Created: 12/14/2018

For Questions on this Case Call (972) 771-7745