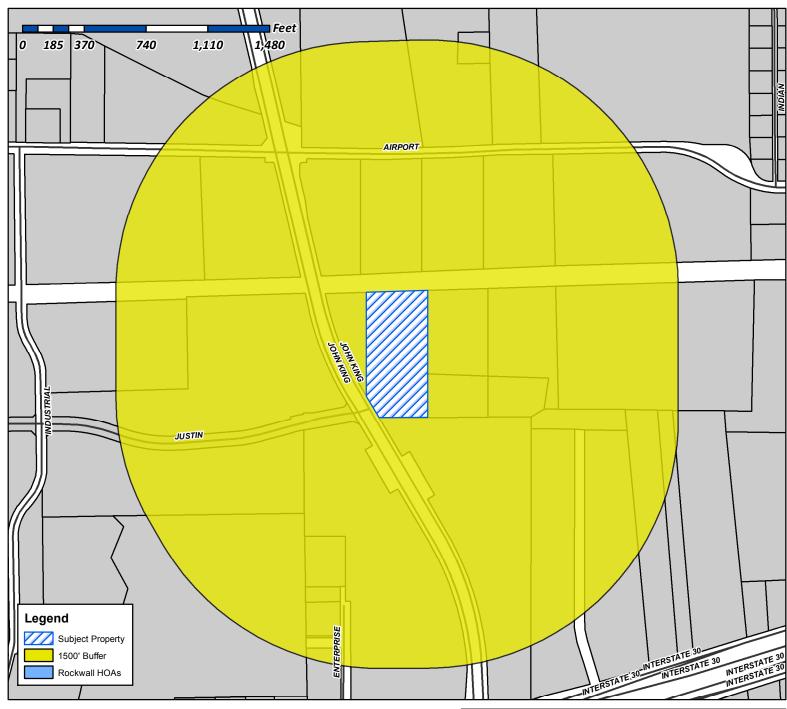

Case Number: Z2018-056

Case Name: Zoning Change (AG to C)

Case Type: Zoning

Zoning: Agricultural (AG) District

Case Address: East of the Intersection of Justin

Road and John King Blvd.

Date Created: 12/14/2018