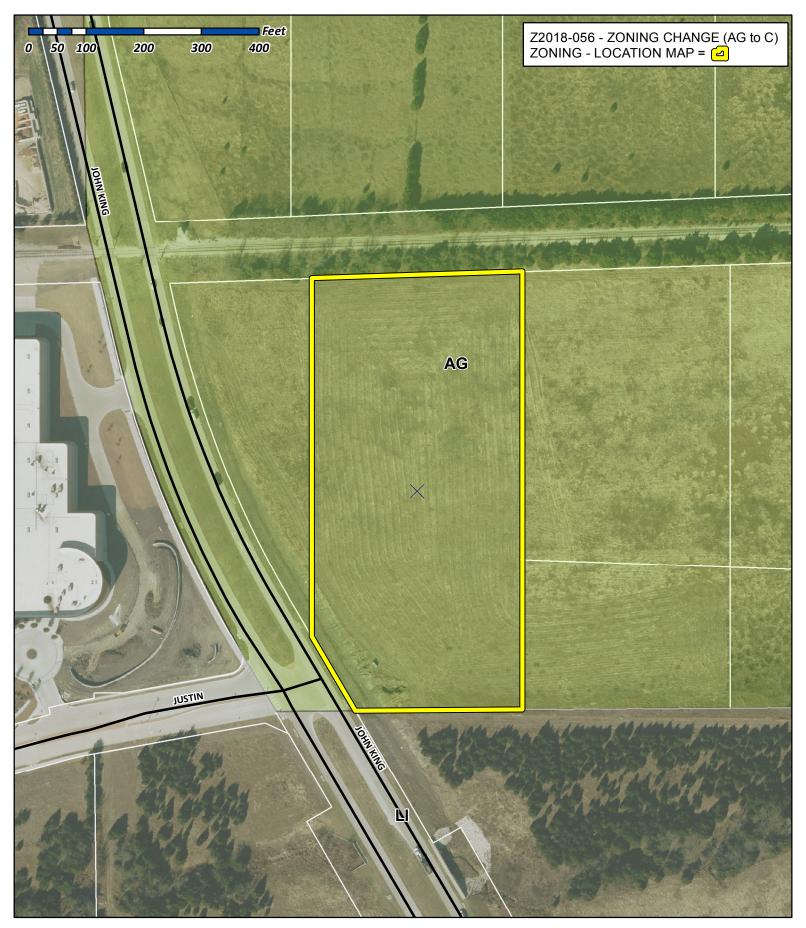

Case Number: Z2018-056

Case Name: Zoning Change (AG to C)

Case Type: Zoning

Zoning: Agricultural (AG) District

Case Address: East of the Intersection of Justin

Road and John King Blvd.

Date Created: 12/14/2018