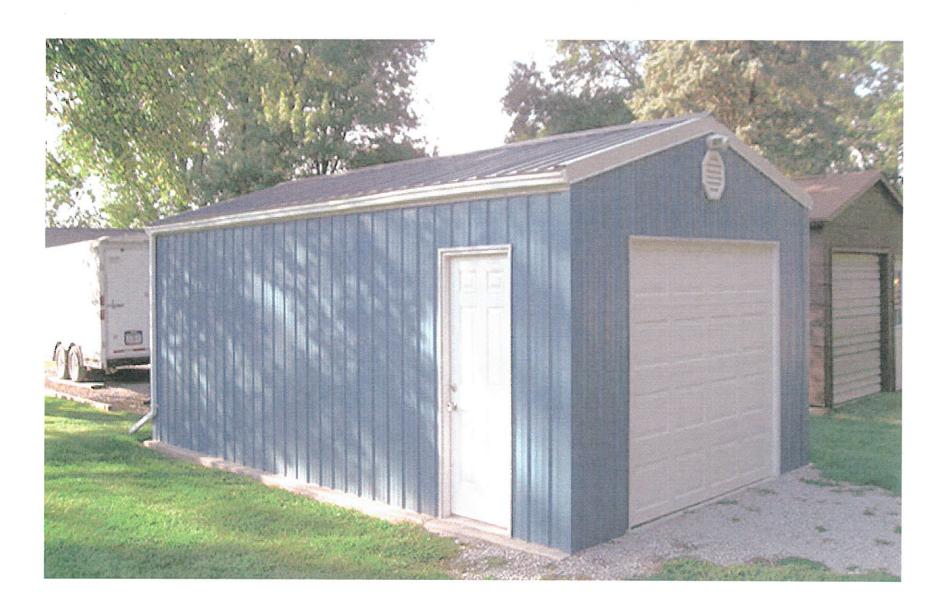

**Case Number: Z2018-035** 

Case Name: SUP for an Accessory Building

Case Type: Zoning

Zoning: Single Family Estate 2 (SFE-2) District

Case Address: 2914 S. FM-549

Date Created: 8/21/2018

For Questions on this Case Call (972) 771-7745

**Case Number: Z2018-035** 

Case Name: SUP for an Accessory Building

Case Type: Zoning

Zoning: Single Family Estates 2 (SFE-2) District

Case Address: 2914 S. FM-549

Date Created: 08/14/2018

For Questions on this Case Call (972) 771-7745