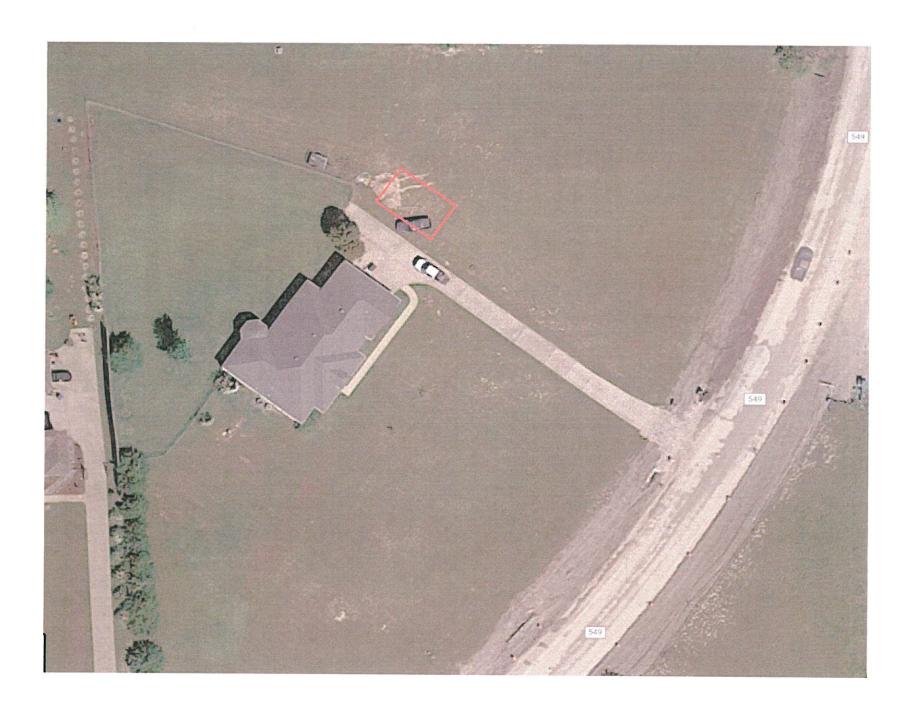

**Case Number: Z2018-035** 

Case Name: SUP for an Accessory Building

Case Type: Zoning

Zoning: Single Family Estate 2 (SFE-2) District

Case Address: 2914 S. FM-549

Date Created: 8/21/2018

For Questions on this Case Call (972) 771-7745

**Case Number: Z2018-035** 

Case Name: SUP for an Accessory Building

Case Type: Zoning

Zoning: Single Family Estates 2 (SFE-2) District

Case Address: 2914 S. FM-549

Date Created: 08/14/2018

For Questions on this Case Call (972) 771-7745