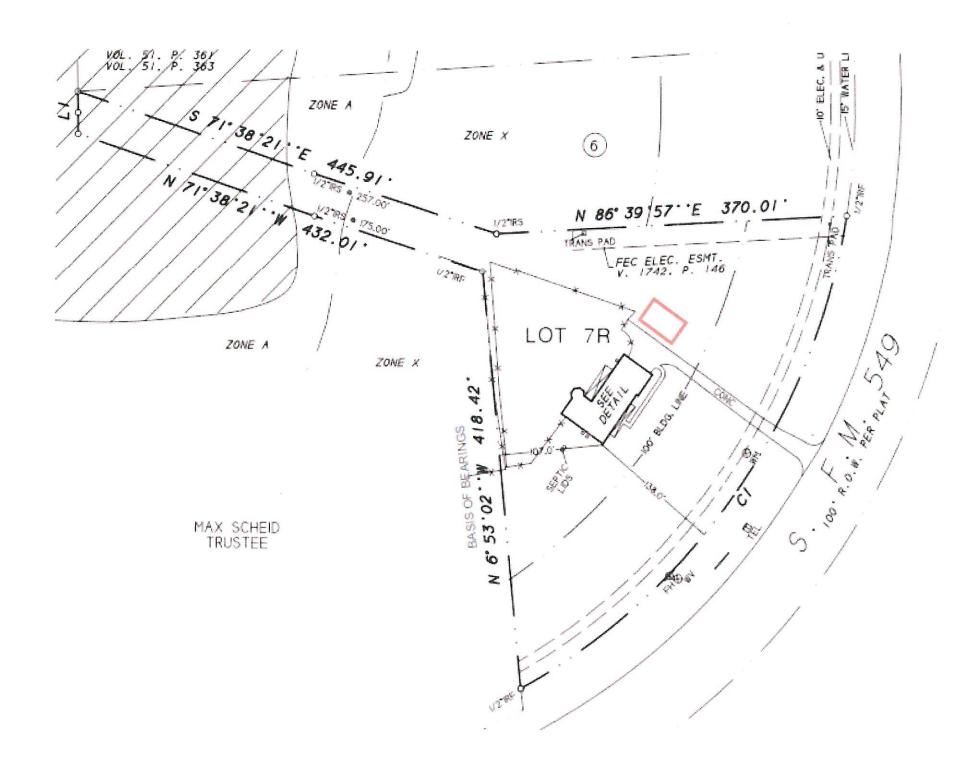

### DESCRIPTION

LOT 7R, OF THE LOFLAND LAKE ESTATES NO. 2, ADDITION TO ROCKWALL COUNTY, TEXAS, ACCORDING TO THE PLAT THEREOF RECORDED IN CABINET E, SLIDE 127, MAP RECORDS, ROCKWALL COUNTY, TEXAS.

#### NOTES

- 1) According to F.E.M.A. Flood Insurance Rate Map. Community Panel No. 48397C0045 L dated Sept. 26, 2008, this property lies in Zones A & X. Part of this property does appear to lie within a 100-year flood plain.
- 2) BEARING SOURCE: RECORDED PLAT.

SURVEY ACCEPTED BY

3) ALL 1/2" IRS ARE CAPPED WITH YELLOW PLASTIC CAPS "RPLS 5034."

SURVEYOR'S CERTIFICATE

I, Harold D. Fetty, III, Registered Professional Land Surveyor No. 5034, do hereby certify that the above plat of the property surveyed for CAPITAL TITLE COMPANY, QUICKEN LOANS, INC. GREGORY BRADEN and VERONICA BRADEN at 2914 S. F.M. 549, ROCKWALL, ROCKWALL County, Texas, is the result of a careful collection of the best evidence available to me and my opinion is based on the facts as found at the time of survey. This survey meets the requirements of the Minimum Standards of Practice as approved and published by the Texas Board of Professional Land Surveying, effective September 1, 1992 and subsequent revisions, and the same was surveyed under my supervision on the ground this the 13th day of July, 2018.

#### DESCRIPTION

LOT 7R, OF THE LOFLAND LAKE ESTATES NO. 2, ADDITION TO ROCKWALL COUNTY, TEXAS, ACCORDING TO THE PLAT THEREOF RECORDED IN CABINET E, SLIDE 127, MAP RECORDS, ROCKWALL COUNTY, TEXAS.

### NOTES

- 1) According to F.E.M.A. Flood Insurance Rate Map. Community Panel No. 48397C0045 L dated Sept. 26, 2008, this property lies in Zones A & X. Part of this property does appear to lie within a 100-year flood plain.
- 2) BEARING SOURCE: RECORDED PLAT.
- 3) ALL 1/2" IRS ARE CAPPED WITH YELLOW PLASTIC CAPS "RPLS 5034."