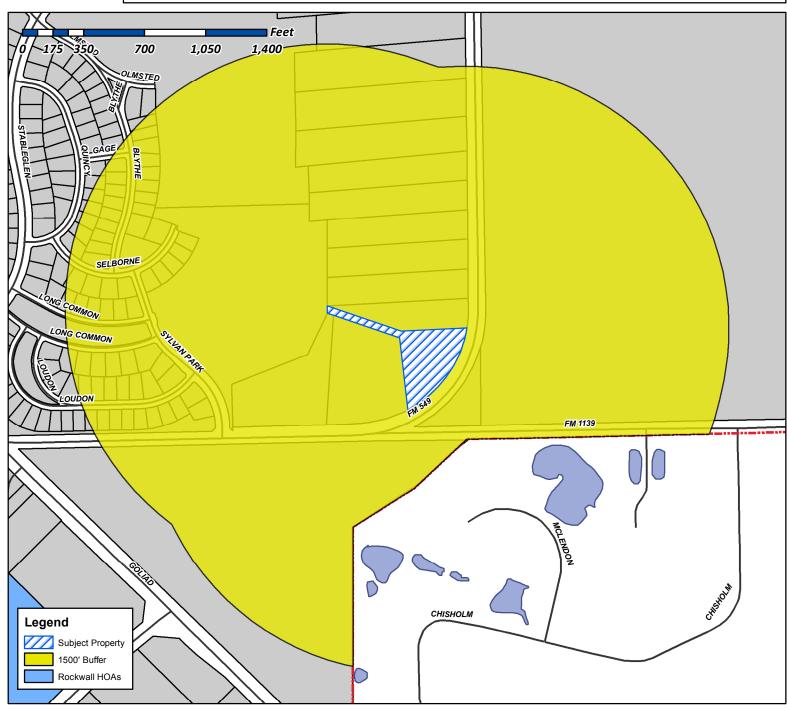

**Case Number: Z2018-035** 

Case Name: SUP for an Accessory Building

Case Type: Zoning

Zoning: Single Family Estate 2 (SFE-2) District

Case Address: 2914 S. FM-549

Date Created: 8/21/2018

For Questions on this Case Call (972) 771-7745

**Case Number: Z2018-035** 

Case Name: SUP for an Accessory Building

Case Type: Zoning

Zoning: Single Family Estates 2 (SFE-2) District

Case Address: 2914 S. FM-549

Date Created: 08/14/2018

For Questions on this Case Call (972) 771-7745