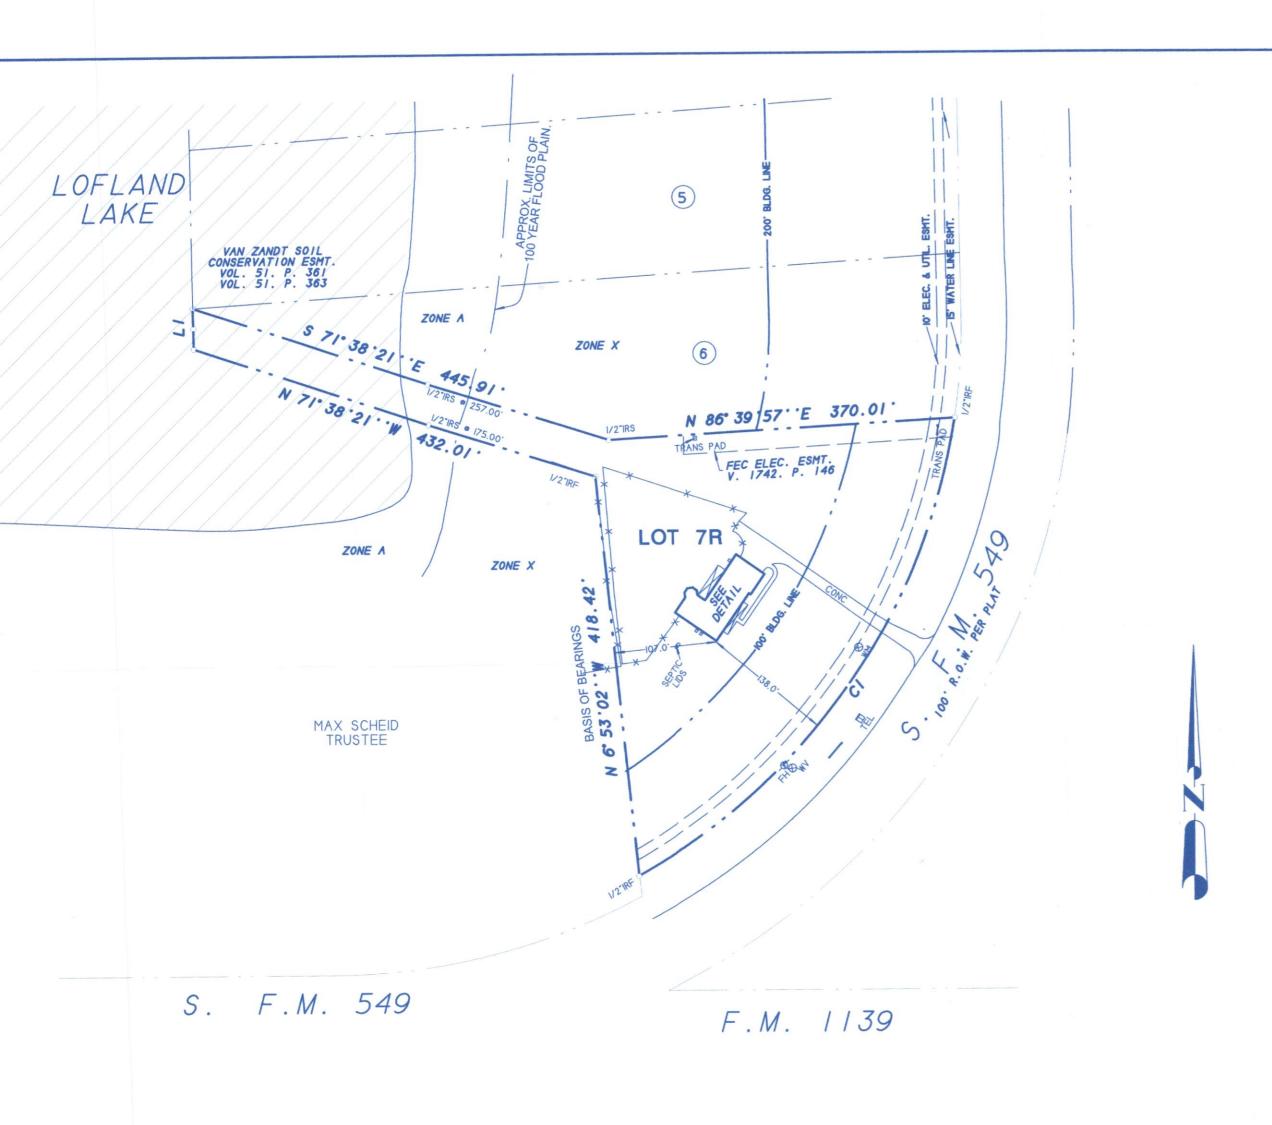

### DESCRIPTION

LOT 7R, OF THE LOFLAND LAKE ESTATES NO. 2, ADDITION TO ROCKWALL COUNTY, TEXAS, ACCORDING TO THE PLAT THEREOF RECORDED IN CABINET E, SLIDE 127, MAP RECORDS, ROCKWALL COUNTY, TEXAS.

#### NOTES

- 1) According to F.E.M.A. Flood Insurance Rate Map. Community Panel No. 48397C0045 L dated Sept. 26, 2008, this property lies in Zones A & X. Part of this property does appear to lie within a 100-year flood plain.
- 2) BEARING SOURCE: RECORDED PLAT.

SURVEY ACCEPTED BY

3) ALL 1/2" IRS ARE CAPPED WITH YELLOW PLASTIC CAPS "RPLS 5034."

SURVEYOR'S CERTIFICATE

I, Harold D. Fetty, III, Registered Professional Land Surveyor No. 5034, do hereby certify that the above plat of the property surveyed for CAPITAL TITLE COMPANY, QUICKEN LOANS, INC. GREGORY BRADEN and VERONICA BRADEN at 2914 S. F.M. 549, ROCKWALL, ROCKWALL County, Texas, is the result of a careful collection of the best evidence available to me and my opinion is based on the facts as found at the time of survey. This survey meets the requirements of the Minimum Standards of Practice as approved and published by the Texas Board of Professional Land Surveying, effective September 1, 1992 and subsequent revisions, and the same was surveyed under my supervision on the ground this the 13th day of July, 2018.

HAROLD D. FETTY III Harold D. Fetty III, R.P.L.S. No. 5034

SURVEY DATE JULY 13. 2018
SCALE 1 - 100 FILE # 20011506-4F CLIENT BRADEN GF# 18-367036-RW

SYMBOL LEGEND

H.D. Fetty Land Surveyor, LLC

Firm Registration no. 101509-00
6770 FM 1565 ROYSE CITY, TX 75189 972-635-2255 PHONE tracy@hdfetty.com