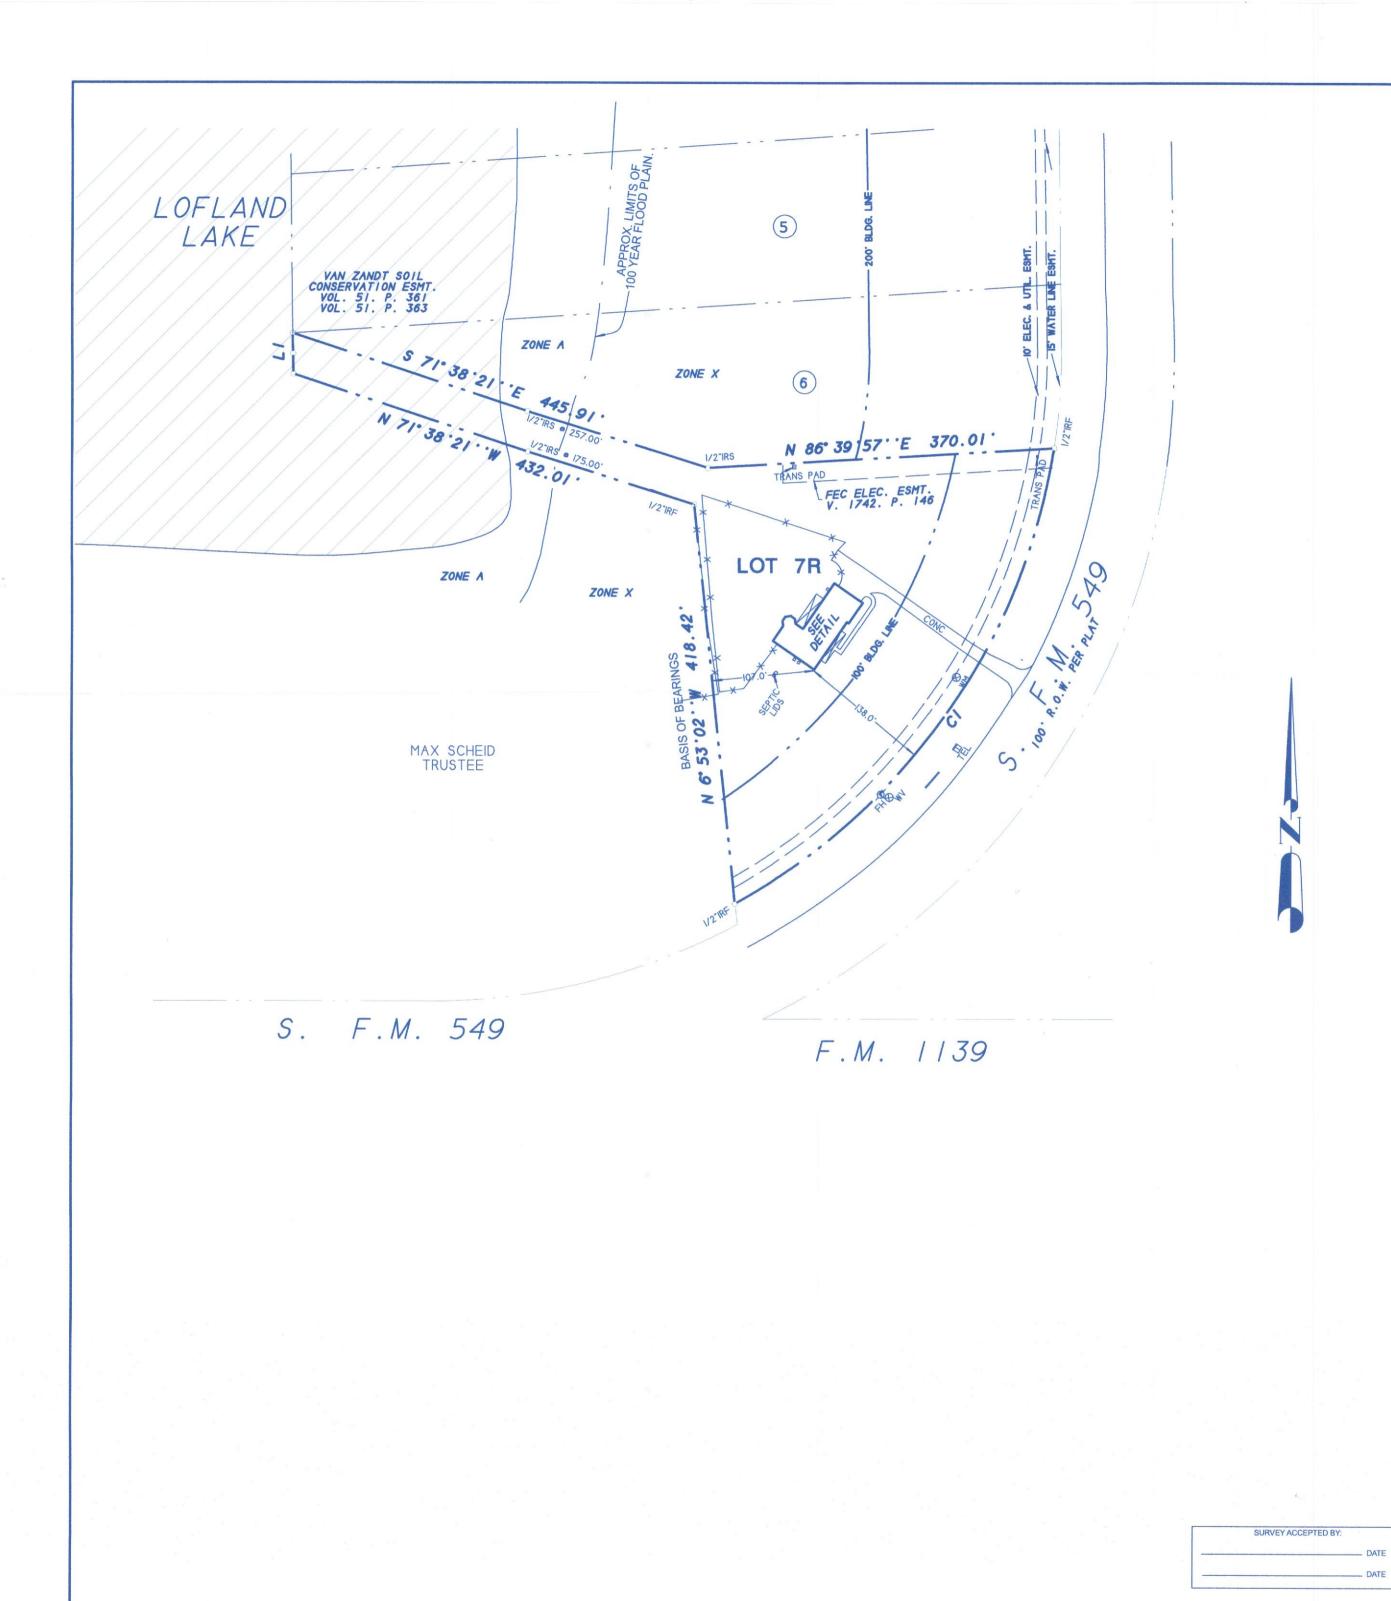

#### DESCRIPTION

LOT 7R, OF THE LOFLAND LAKE ESTATES NO. 2, ADDITION TO ROCKWALL COUNTY, TEXAS, ACCORDING TO THE PLAT THEREOF RECORDED IN CABINET E, SLIDE 127, MAP RECORDS, ROCKWALL COUNTY, TEXAS.

### NOTES

- 1) According to F.E.M.A. Flood Insurance Rate Map. Community Panel No. 48397C0045 L dated Sept. 26, 2008, this property lies in Zones A & X. Part of this property does appear to lie within a 100-year flood plain.
- 2) BEARING SOURCE: RECORDED PLAT.
- 3) ALL 1/2" IRS ARE CAPPED WITH YELLOW PLASTIC CAPS "RPLS 5034."

SURVEYOR'S CERTIFICATE

I, Harold D. Fetty, III, Registered Professional Land Surveyor No. 5034, do hereby certify that the above plat of the property surveyed for CAPITAL TITLE COMPANY, QUICKEN LOANS, INC. GREGORY BRADEN and VERONICA BRADEN at 2914 S. F.M. 549, ROCKWALL, ROCKWALL County, Texas, is the result of a careful collection of the best evidence available to me and my opinion is based on the facts as found at the time of survey. This survey meets the requirements of the Minimum Standards of Practice as approved and published by the Texas Board of Professional Land Surveying, effective September 1, 1992 and subsequent revisions, and the same was surveyed under my supervision on the ground this the 13th day of July, 2018.

SYMBOL LEGEND ELECTRIC METER. 
 SURVEY DATE
 JULY 13. 2018

 SCALE
 1" - 100" FILE# 20011506-4F

 CLIENT
 BRADEN
 GF# 18-367036-RW

Firm Registration no. 101509-00 GF# 18-30/030-N 6770 FM 1565 ROYSE CITY, TX 75189 972-635-2255 PHONE tracy@hdfetty.com