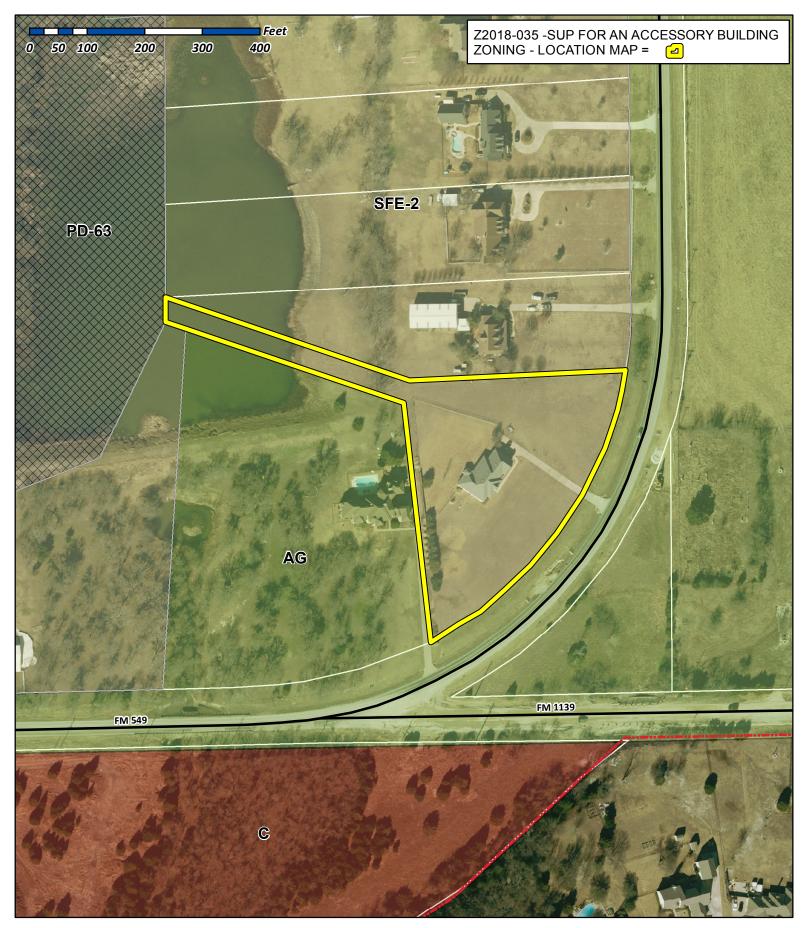

**Case Number: Z2018-035** 

Case Name: SUP for an Accessory Building

Case Type: Zoning

Zoning: Single Family Estate 2 (SFE-2) District

Case Address: 2914 S. FM-549

Date Created: 8/21/2018

For Questions on this Case Call (972) 771-7745

**Case Number: Z2018-035** 

Case Name: SUP for an Accessory Building

Case Type: Zoning

Zoning: Single Family Estates 2 (SFE-2) District

Case Address: 2914 S. FM-549

Date Created: 08/14/2018

For Questions on this Case Call (972) 771-7745