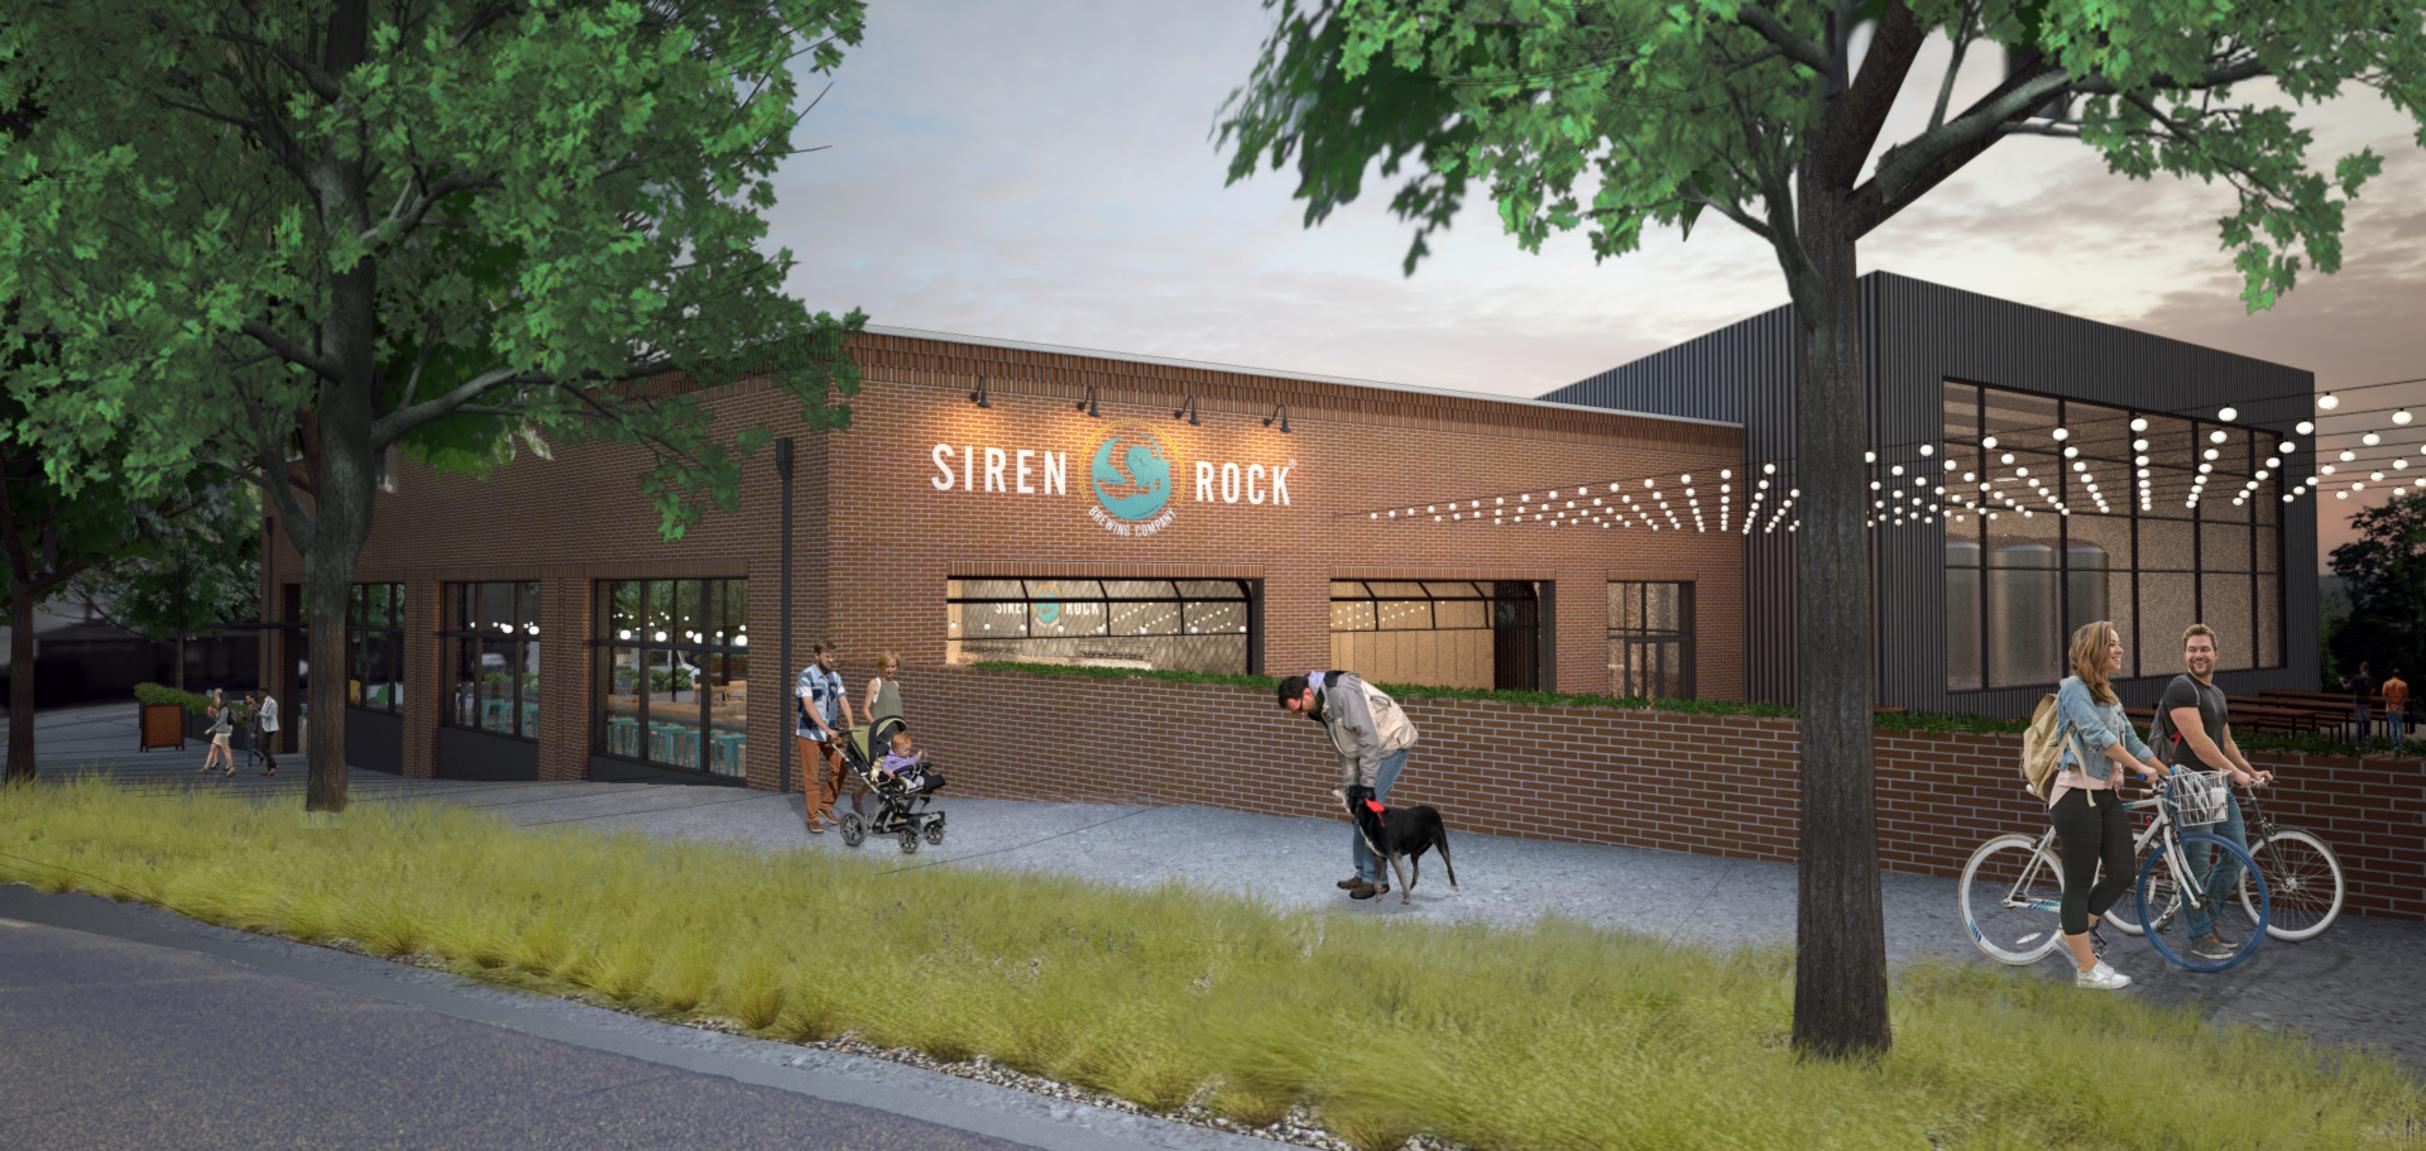

- 1) The development and operation of a brewery shall generally conform to the *Concept Plan* depicted in *Exhibit 'B'* and *Concept Building Elevations* depicted in *Exhibit 'C'* of this ordinance.
- 2) The maximum square footage of the building shall not exceed 12,000 SF in total building area.
- 3) The areas dedicated to the direct sale of the on-site manufactured product shall not exceed 40% of the total floor area of the building.