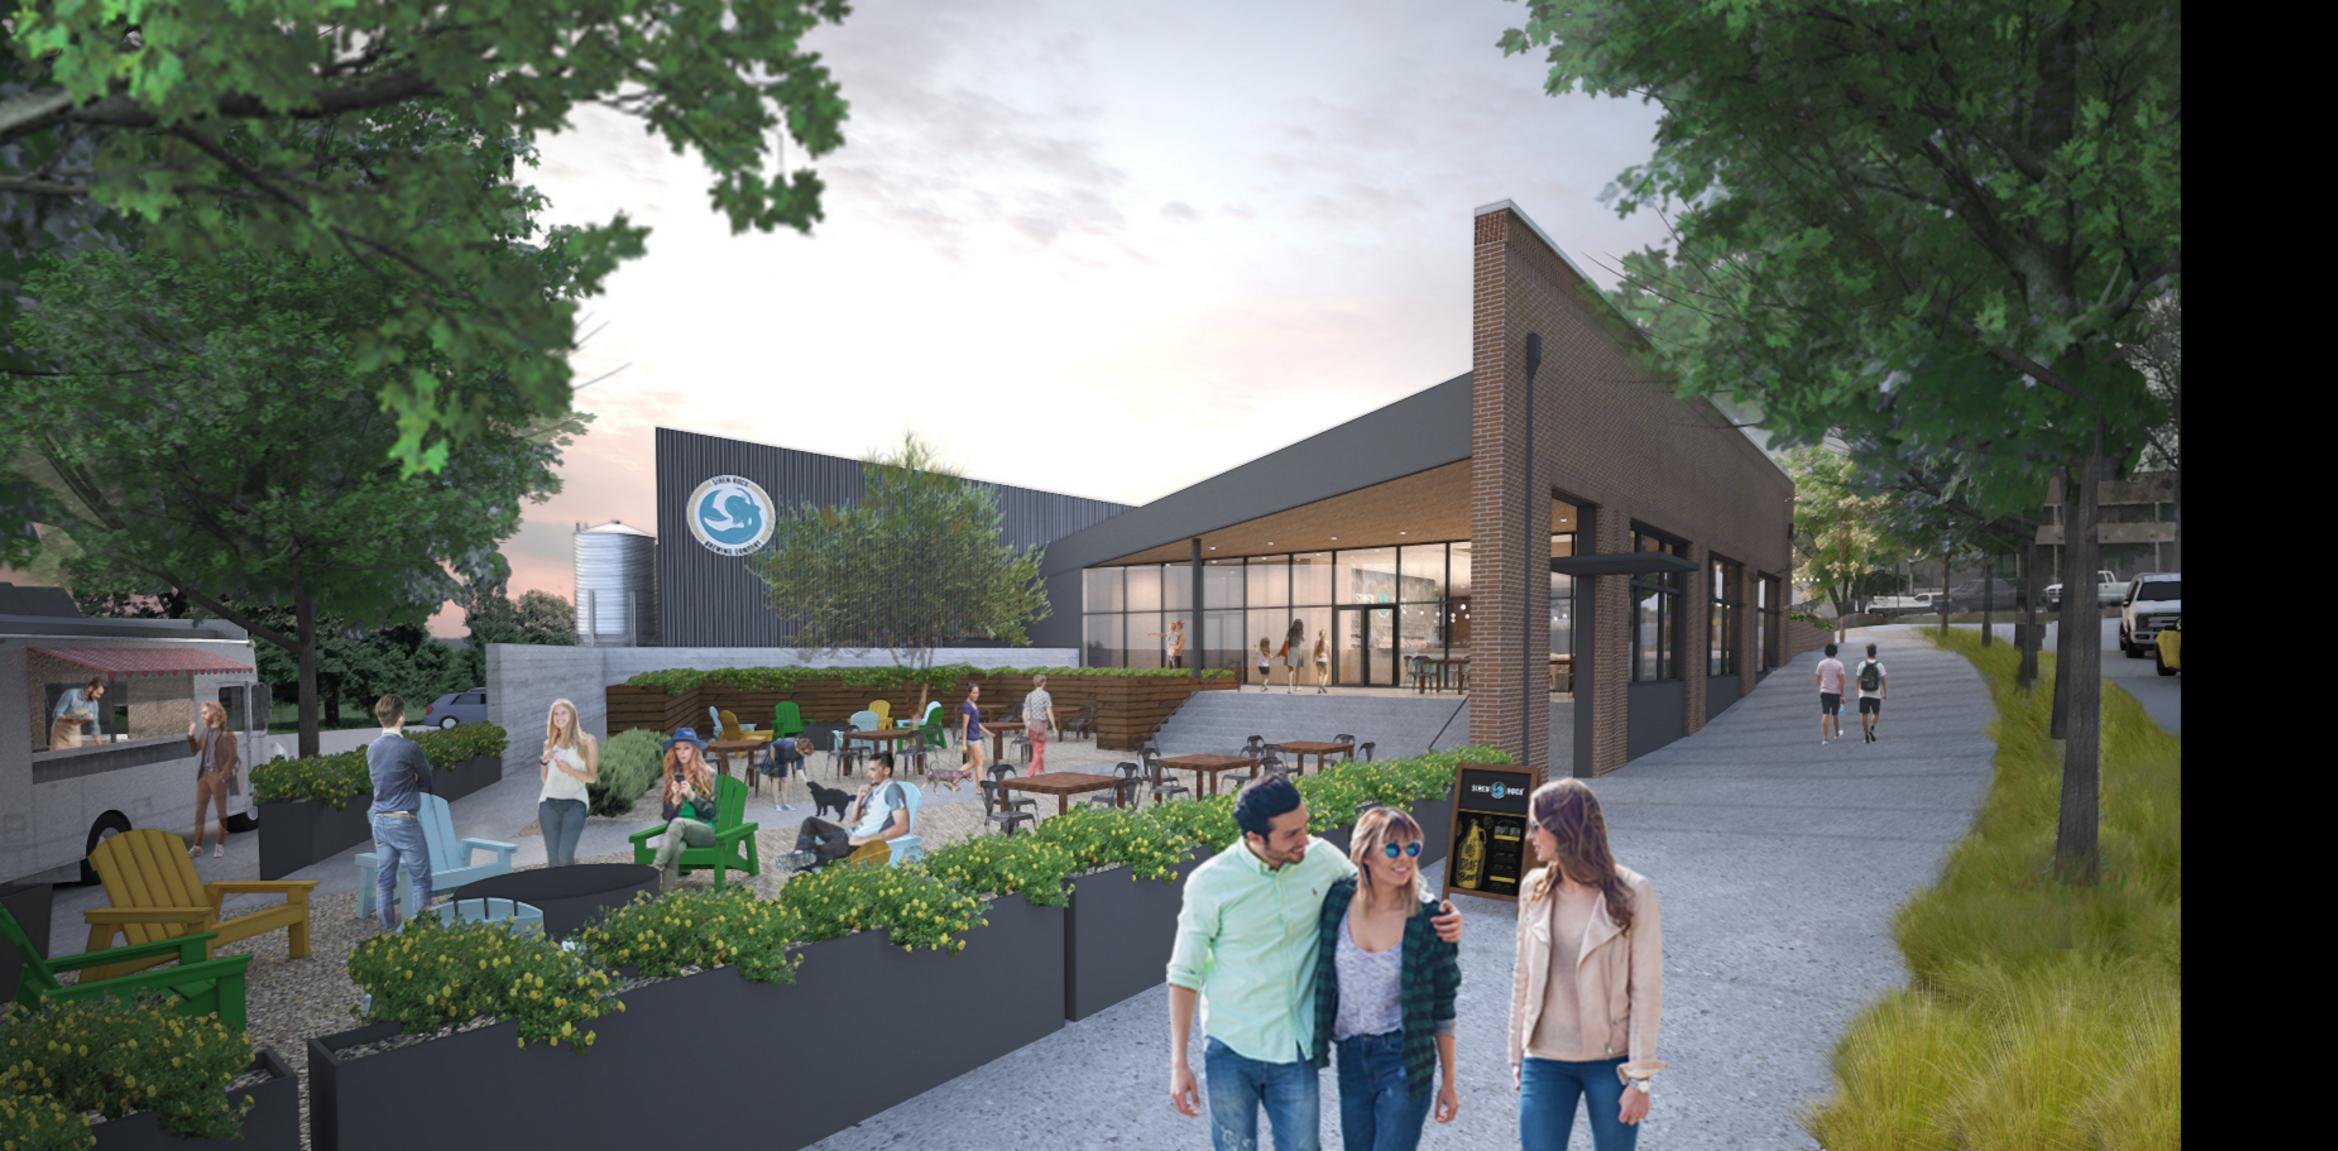

- 1) The development and operation of a brewery shall generally conform to the *Concept Plan* depicted in *Exhibit 'B'* and *Concept Building Elevations* depicted in *Exhibit 'C'* of this ordinance.
- 2) The maximum square footage of the building shall not exceed 12,000 SF in total building area.
- 3) The areas dedicated to the direct sale of the on-site manufactured product shall not exceed 40% of the total floor area of the building.