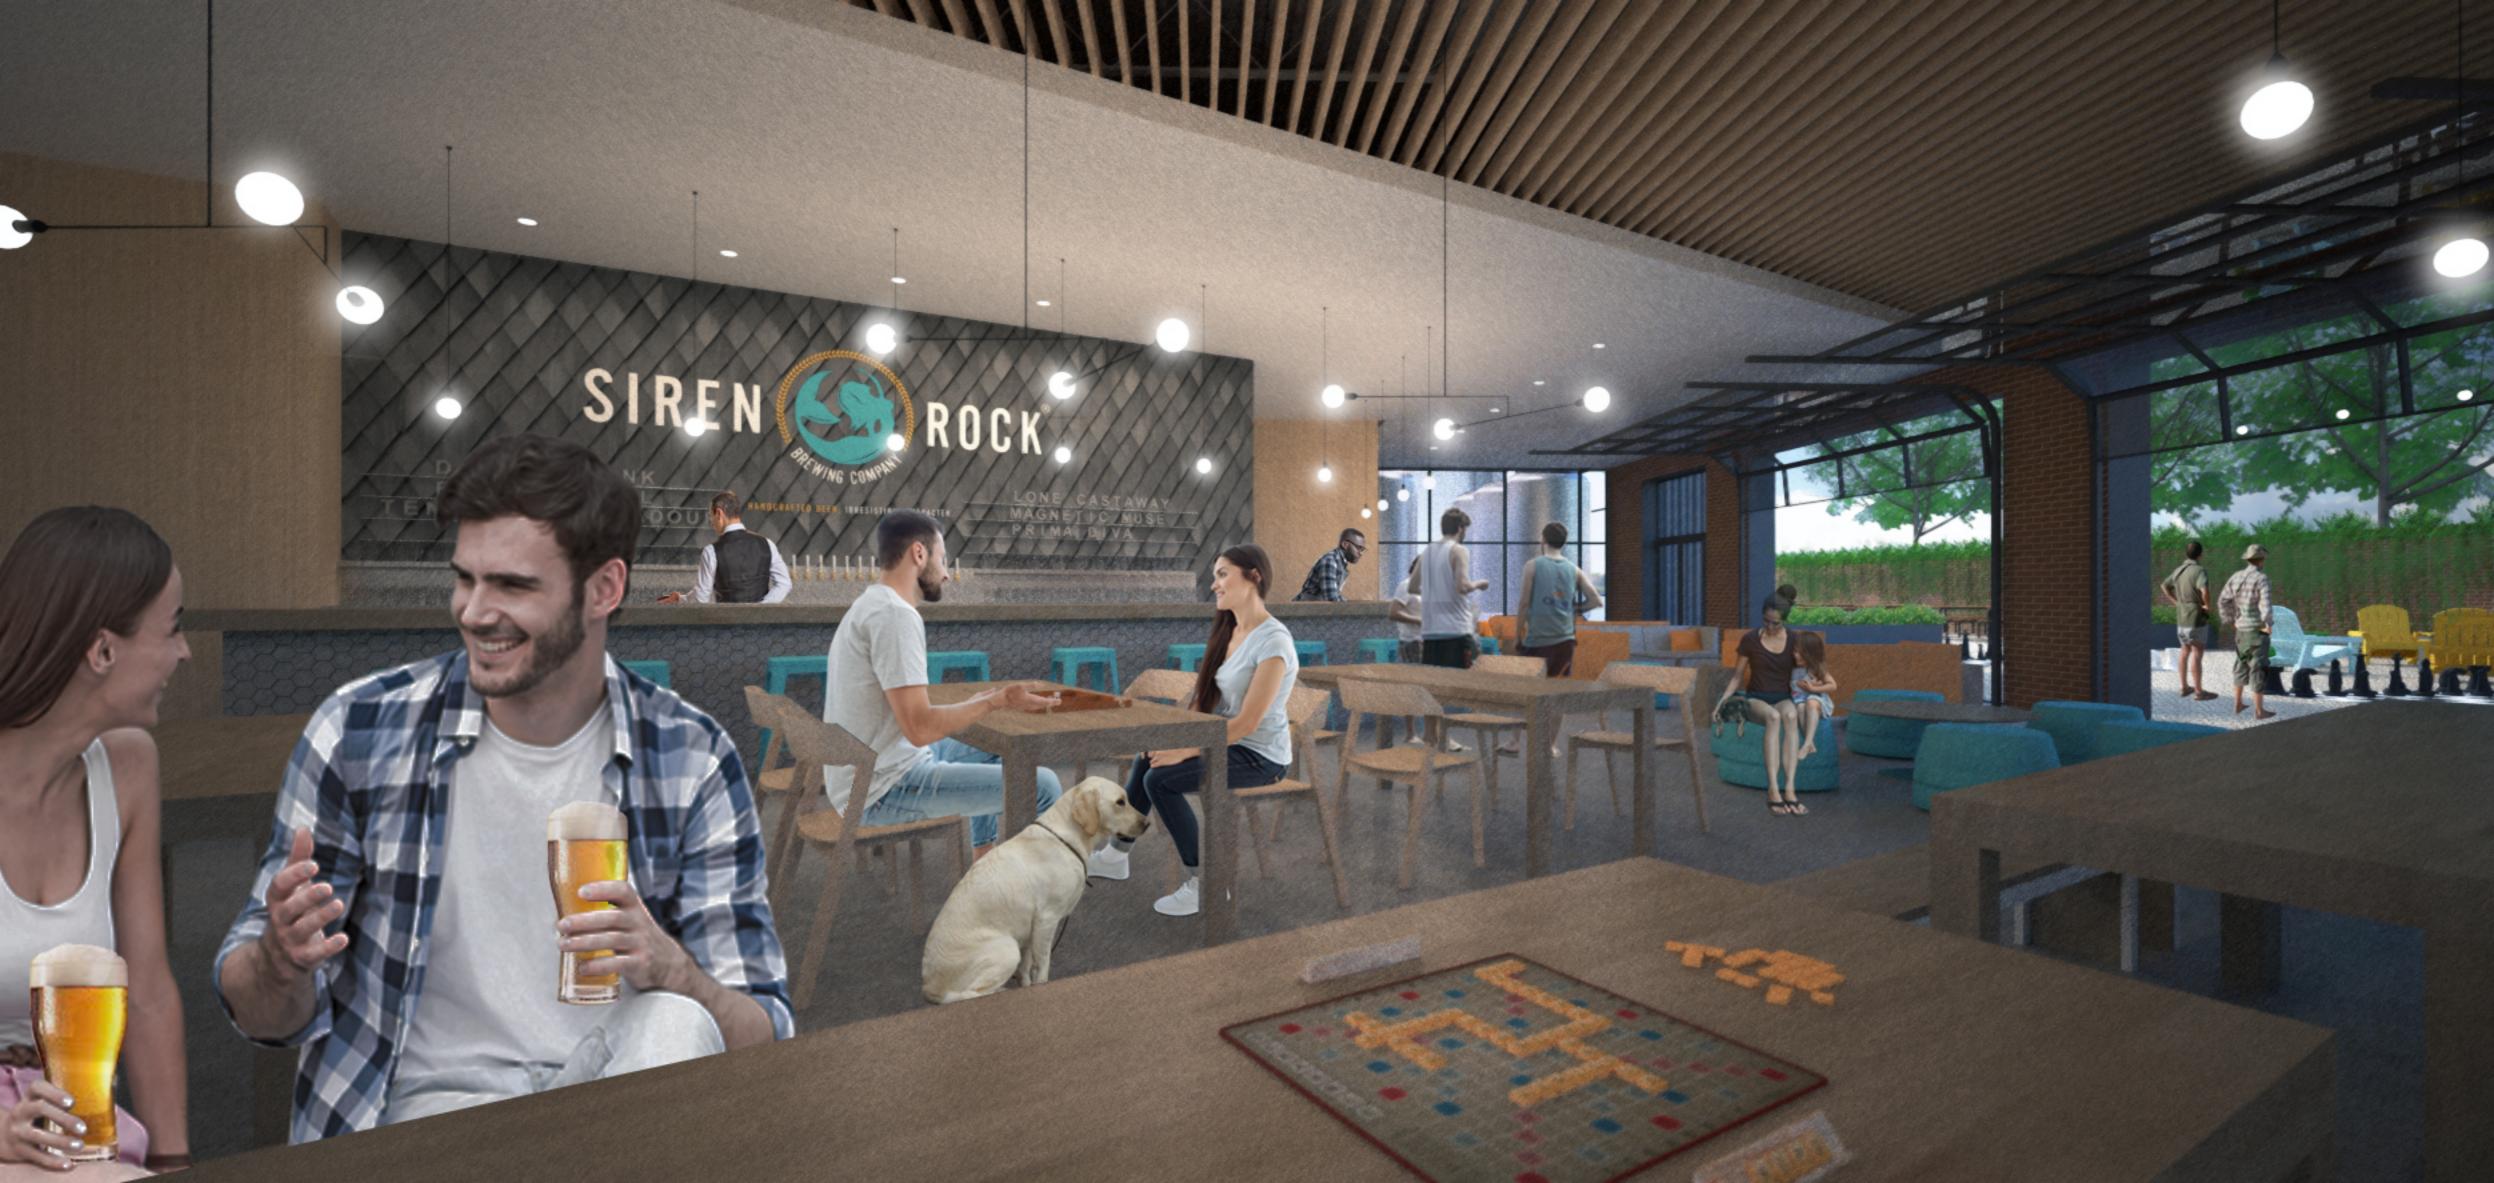

- 1) The development and operation of a brewery shall generally conform to the *Concept Plan* depicted in *Exhibit 'B'* and *Concept Building Elevations* depicted in *Exhibit 'C'* of this ordinance.
- 2) The maximum square footage of the building shall not exceed 12,000 SF in total building area.
- 3) The areas dedicated to the direct sale of the on-site manufactured product shall not exceed 40% of the total floor area of the building.