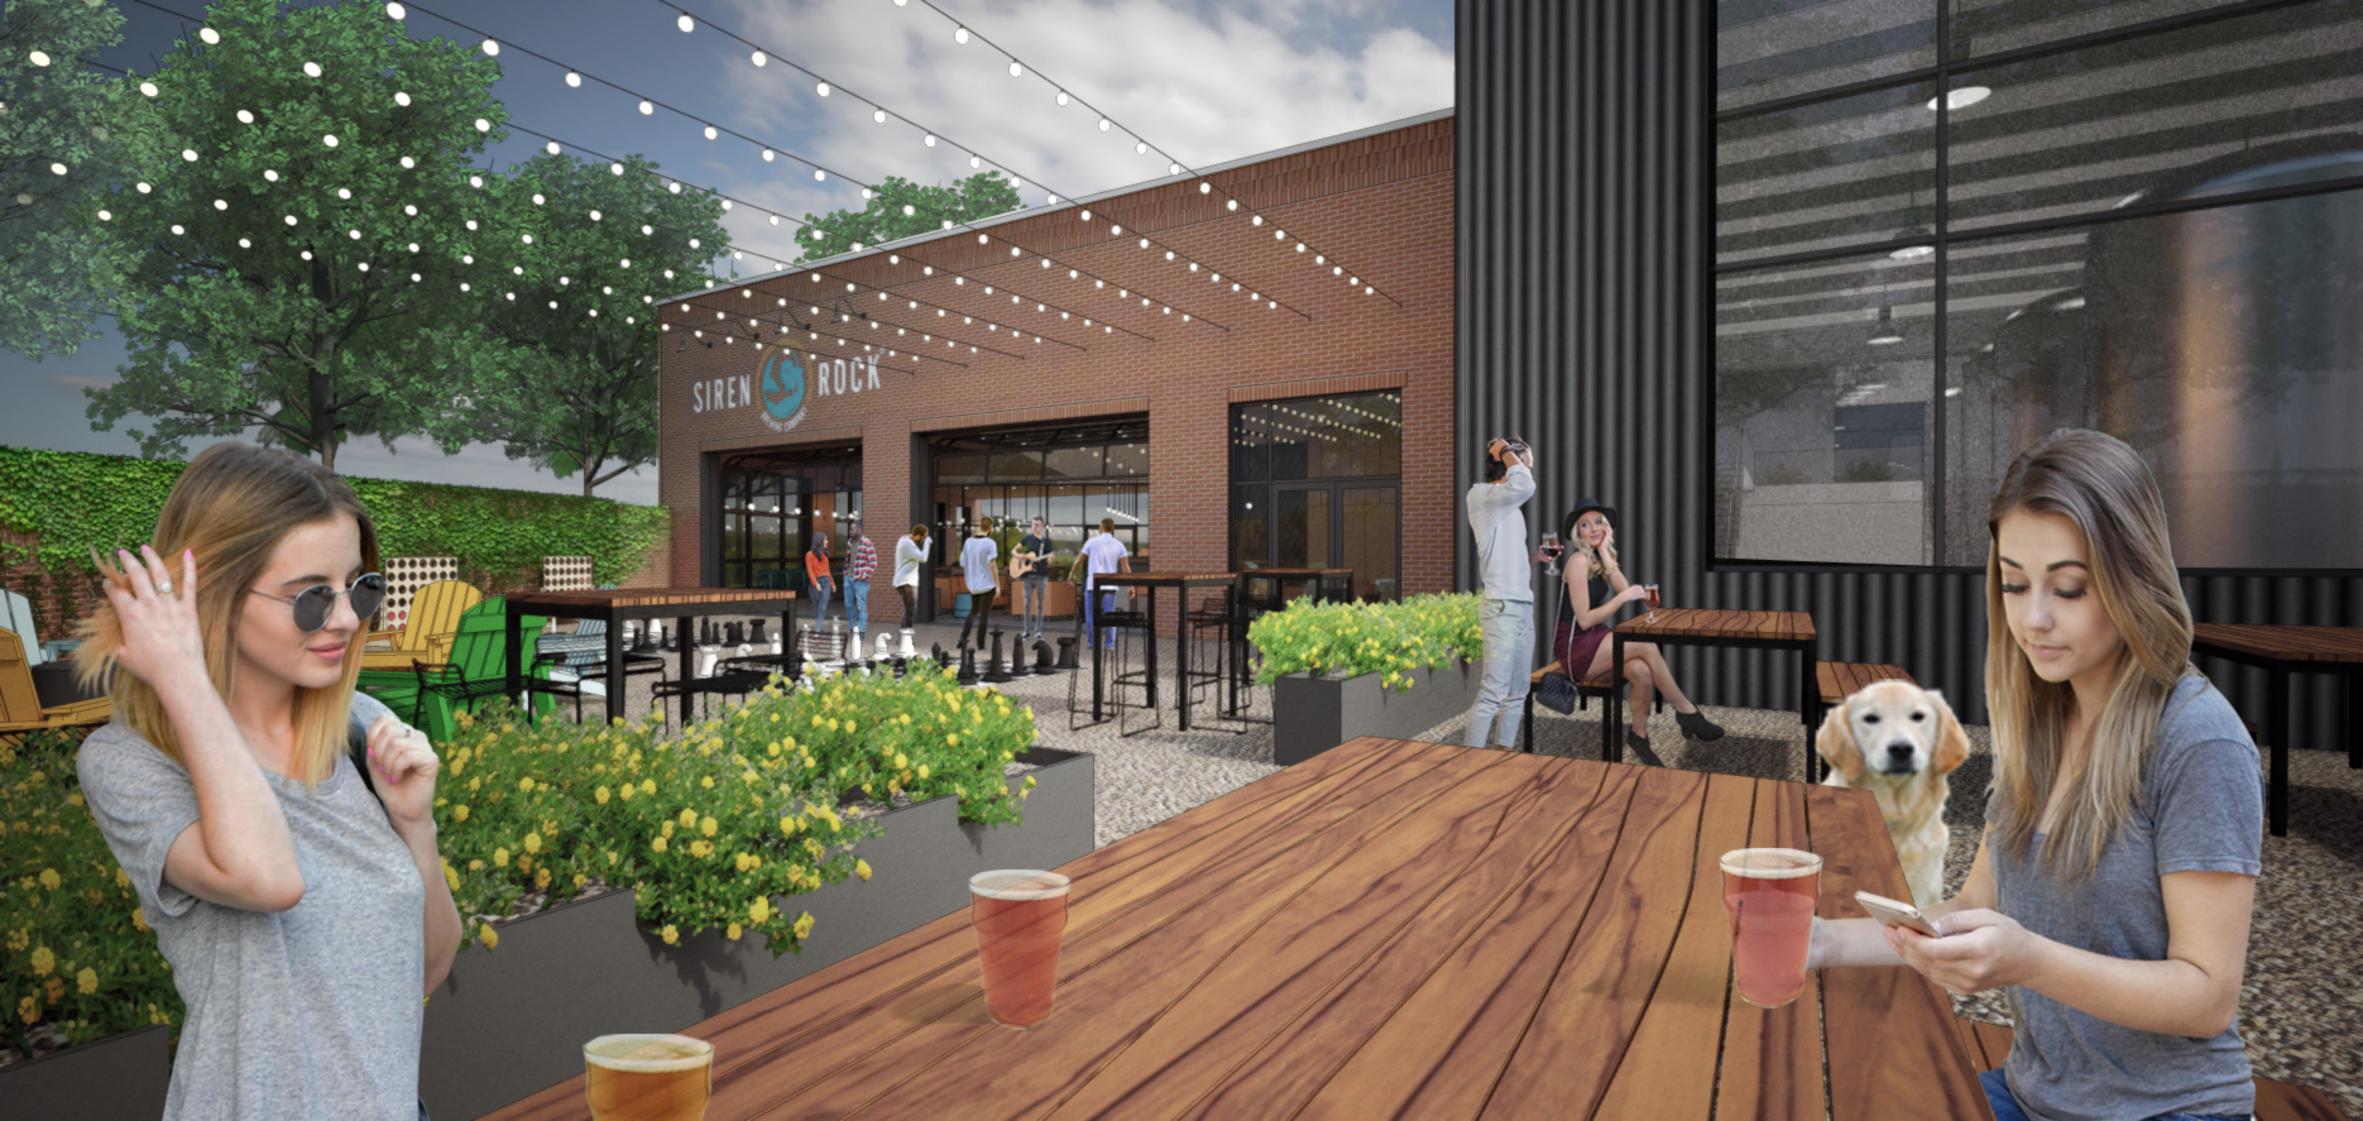

- 1) The development and operation of a brewery shall generally conform to the *Concept Plan* depicted in *Exhibit 'B'* and *Concept Building Elevations* depicted in *Exhibit 'C'* of this ordinance.
- 2) The maximum square footage of the building shall not exceed 12,000 SF in total building area.
- 3) The areas dedicated to the direct sale of the on-site manufactured product shall not exceed 40% of the total floor area of the building.