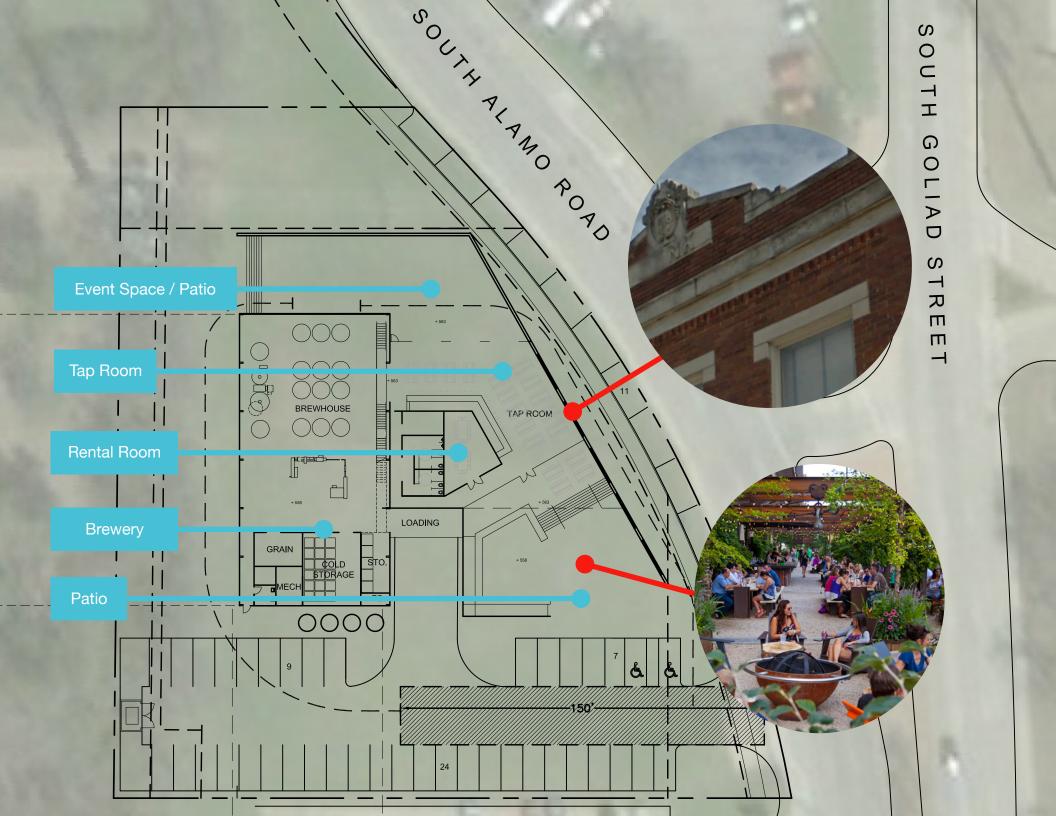

- 1) The development and operation of a brewery shall generally conform to the *Concept Plan* depicted in *Exhibit 'B'* and *Concept Building Elevations* depicted in *Exhibit 'C'* of this ordinance.
- 2) The maximum square footage of the building shall not exceed 12,000 SF in total building area.
- 3) The areas dedicated to the direct sale of the on-site manufactured product shall not exceed 40% of the total floor area of the building.