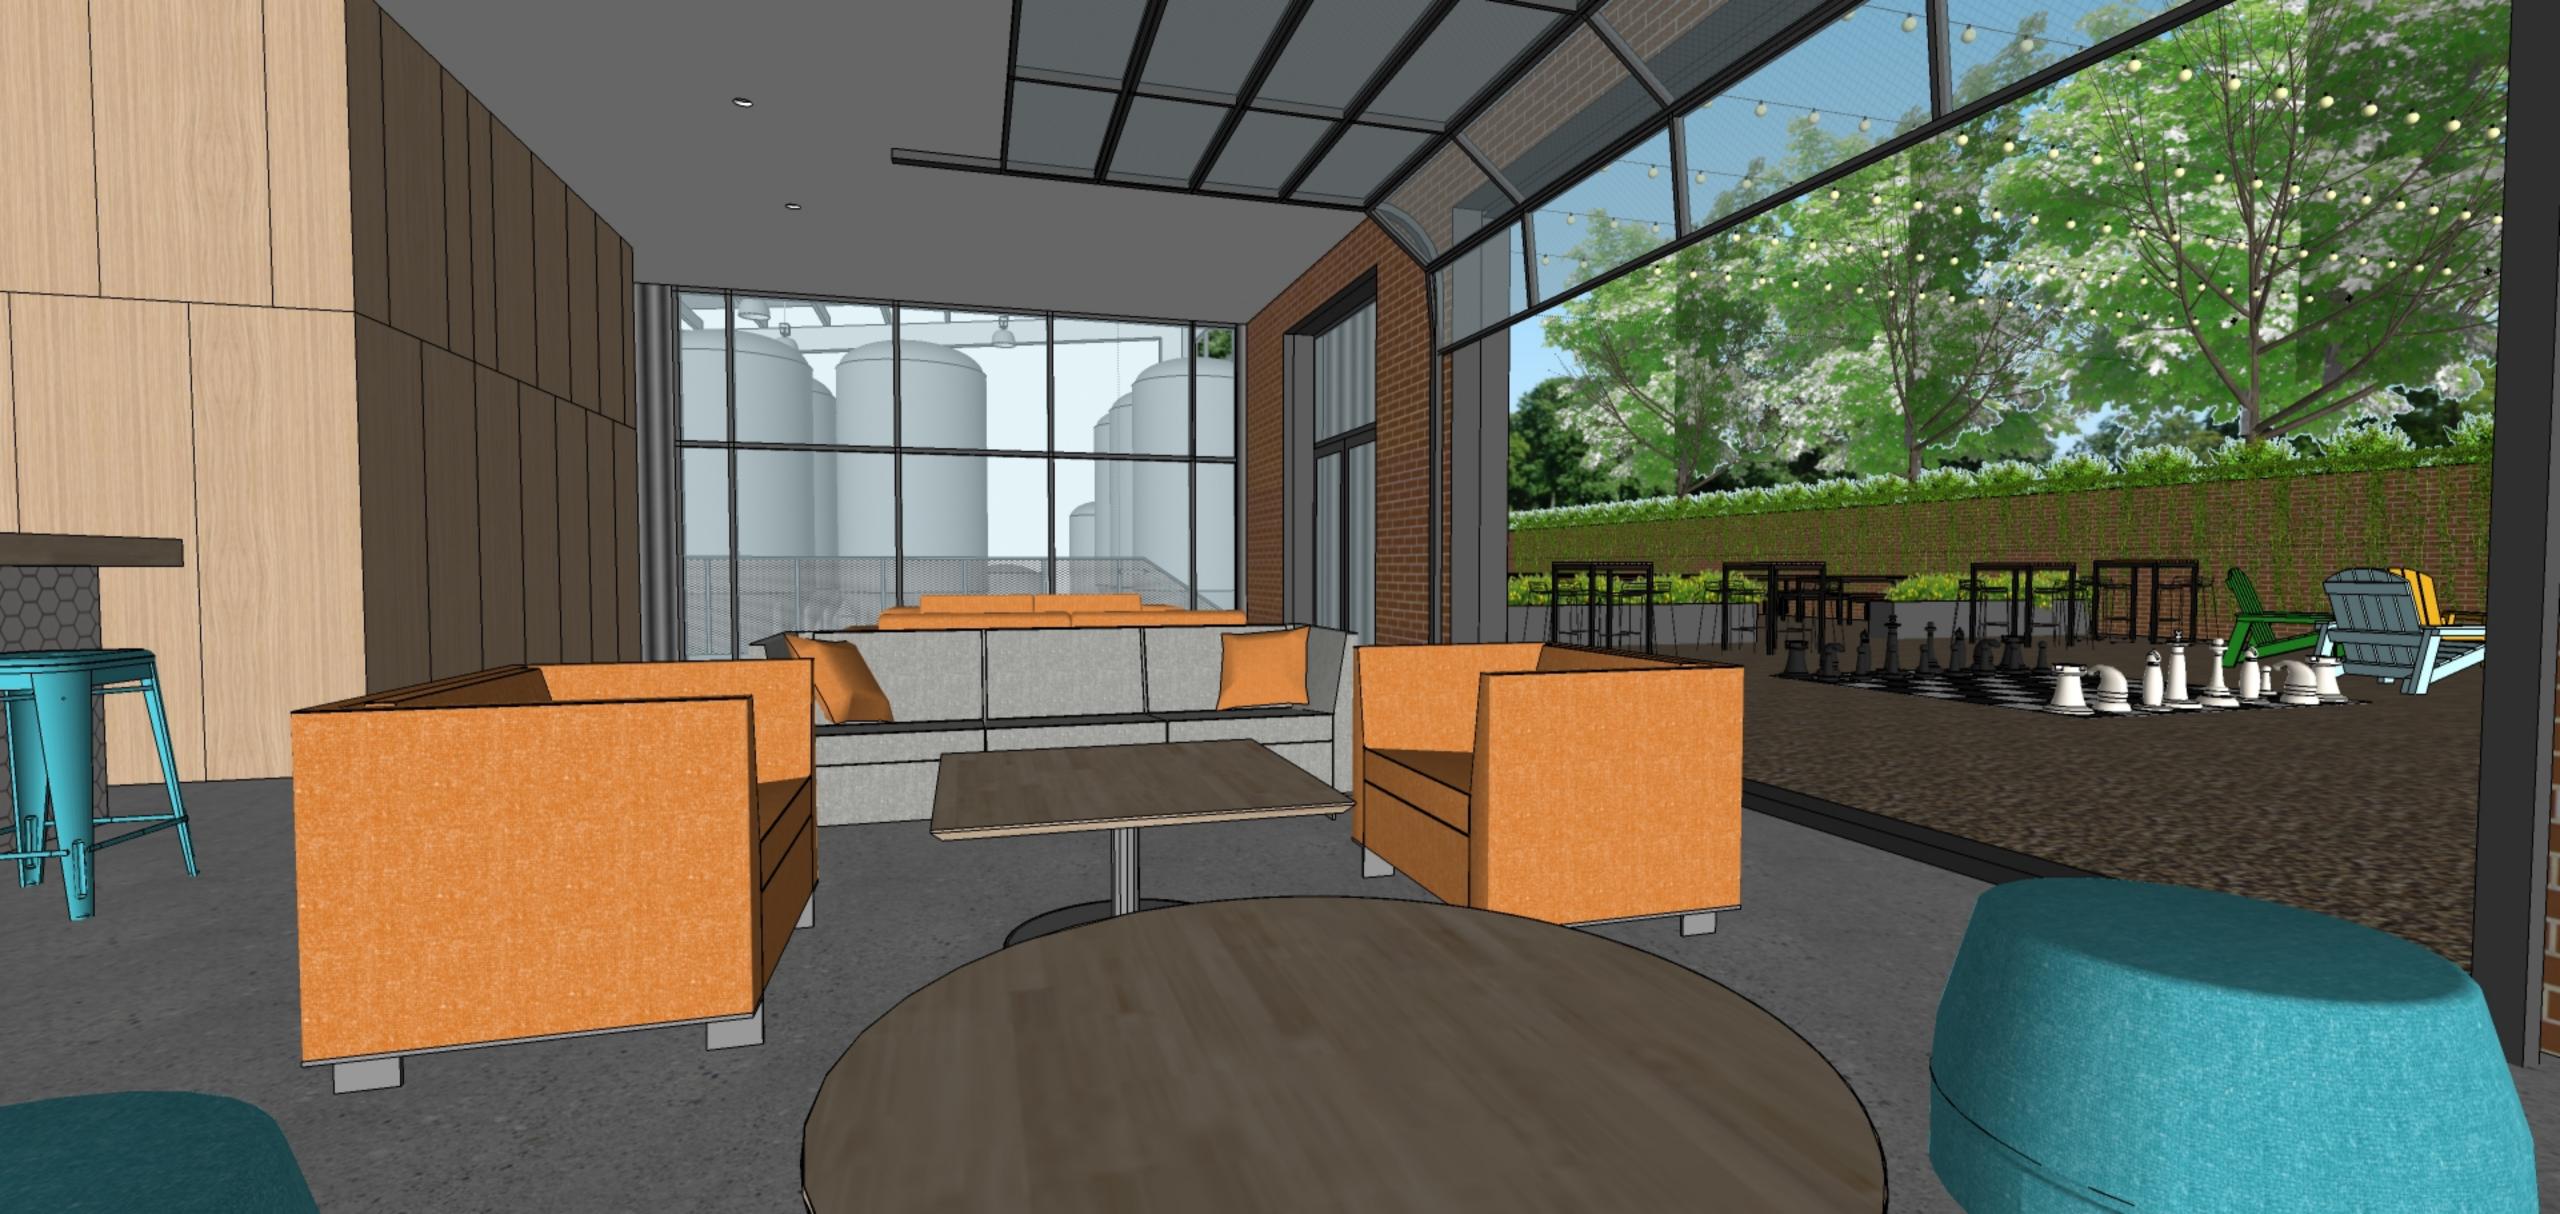

- 1) The development and operation of a brewery shall generally conform to the *Concept Plan* depicted in *Exhibit 'B'* and *Concept Building Elevations* depicted in *Exhibit 'C'* of this ordinance.
- 2) The maximum square footage of the building shall not exceed 12,000 SF in total building area.
- 3) The areas dedicated to the direct sale of the on-site manufactured product shall not exceed 40% of the total floor area of the building.