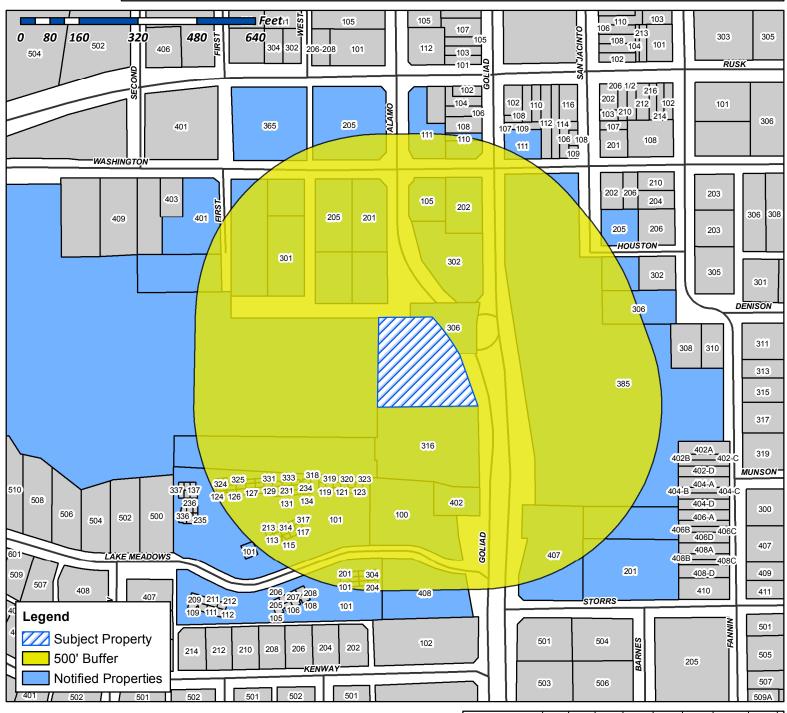

Case Number: Z2018-029

Case Name: Siren Rock Brewery

Case Type: Zoning Zoning: SUP

Case Address: Immediately North of 316 S Goliad St

Date Created: 06/18/2018

For Questions on this Case Call (972) 771-7745