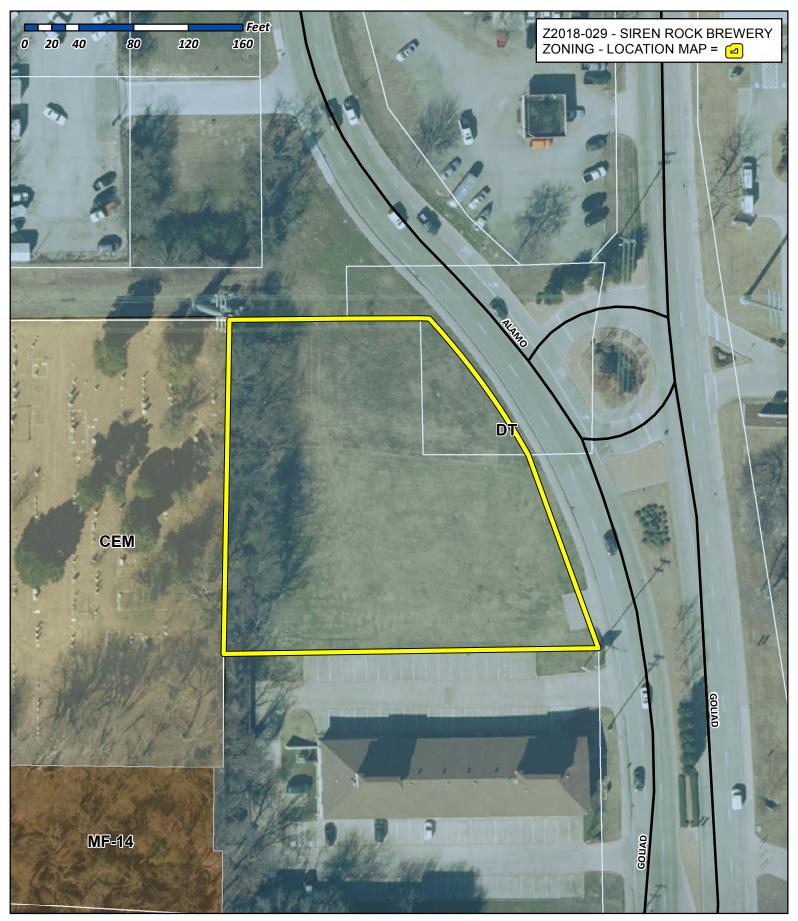

Case Number: Z2018-029

Case Name: Siren Rock Brewery

Case Type: Zoning Zoning: SUP

Case Address: Immediately North of 316 S Goliad St

Date Created: 6/18/2018

For Questions on this Case Call (972) 771-7745

**WHEREAS**, a request has been made by Doug Galloway on behalf of Corey Cannon for the approval of a Specific Use Permit (SUP) for a *Craft Brewery, Distillery and/or Winery* for the purpose of establishing a brewery on a 1.16-acre parcel of land, zoned Downtown (DT) District, situated within the SH-66 Overlay (SH-66 OV) District, being identified as Lot 1R of the Cain Properties #1 Addition, City of Rockwall, Rockwall County, Texas, located north of the intersection of S. Goliad Street [SH-205] and Storrs Street, and being more specifically described in *Exhibit* 'A' of this ordinance, which herein after shall be referred to as the *Subject Property* and incorporated by reference herein; and