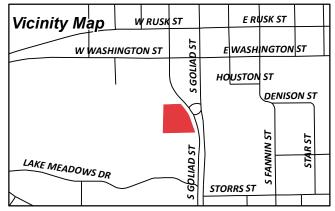

Case Number: Z2018-029

Case Name: Siren Rock Brewery

Case Type: Zoning Zoning: SUP

Case Address: Immediately North of 316 S Goliad St

Date Created: 6/18/2018

For Questions on this Case Call (972) 771-7745

**WHEREAS**, a request has been made by Doug Galloway on behalf of Corey Cannon for the approval of a Specific Use Permit (SUP) for a *Craft Brewery, Distillery and/or Winery* for the purpose of establishing a brewery on a 1.16-acre parcel of land, zoned Downtown (DT) District, situated within the SH-66 Overlay (SH-66 OV) District, being identified as Lot 1R of the Cain Properties #1 Addition, City of Rockwall, Rockwall County, Texas, located north of the intersection of S. Goliad Street [SH-205] and Storrs Street, and being more specifically described in *Exhibit* 'A' of this ordinance, which herein after shall be referred to as the *Subject Property* and incorporated by reference herein; and