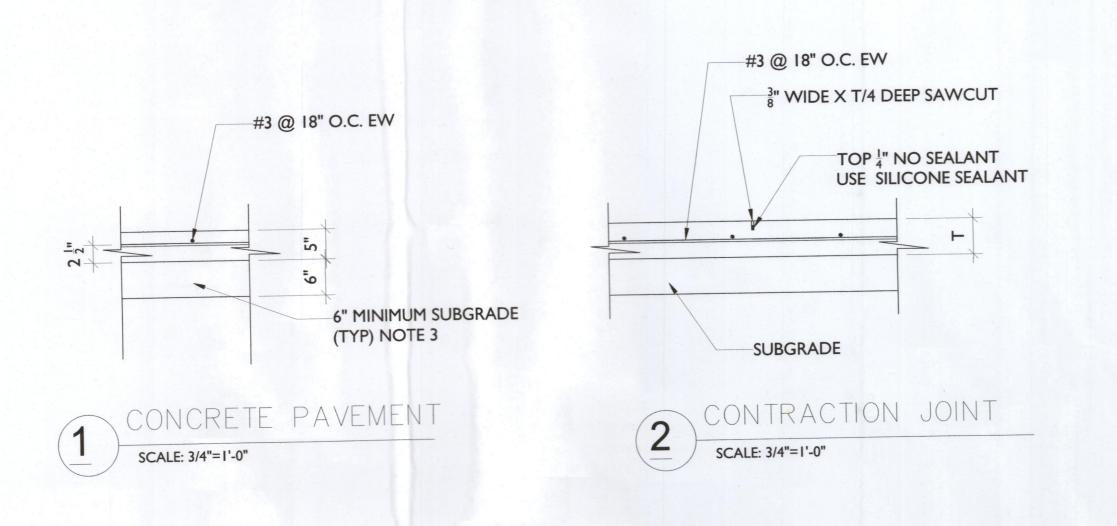

### GENERAL PAVING NOTE:

- CONCRETE STRENGTH AT 28 DAYS = 3500 PSI.
- 2. JOINTS SHALL BE PLACED AT A MAXIMUM SPACING OF 15'-0".
- 3. PAVEMENT SUBGRADE SHALL BE COMPACTED TO A MINIMUM OF 95% MAXIMUM STANDARD DENSITY AND AT MINIMUM OF 2% ABOVE THE OPTIMUM MOISTURE CONTENT.
- 4. MAXIMUM SLOPE IN LANDSCAPE SHALL NOT EXCEED 3:1.
- 5. ALL CURBS HEIGHT ARE 6" UNLESS NOTED OTHERWISE.
- 6. SLOPE SHALL NOT EXCEED 5%.
- 7. CONTRACTOR SHALL ADJUST EXITING VALVES, MANHOLES RIMS ETC. TO MATCH NEW GRADE.