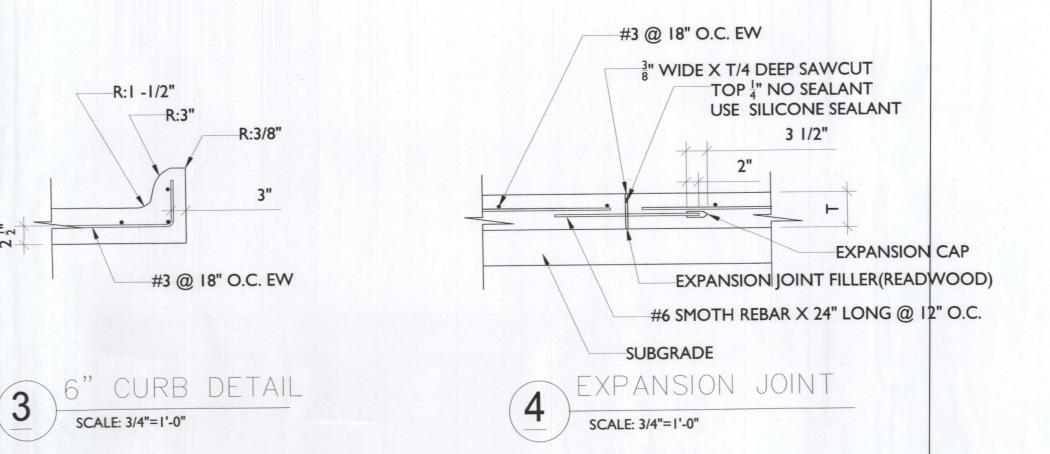

### GENERAL PAVING NOTE:

- CONCRETE STRENGTH AT 28 DAYS = 3500 PSI.
- 2. JOINTS SHALL BE PLACED AT A MAXIMUM SPACING OF 15'-0".
- 3. PAVEMENT SUBGRADE SHALL BE COMPACTED TO A MINIMUM OF 95% MAXIMUM STANDARD DENSITY AND AT MINIMUM OF 2% ABOVE THE OPTIMUM MOISTURE CONTENT.
- 4. MAXIMUM SLOPE IN LANDSCAPE SHALL NOT EXCEED 3:1.
- 5. ALL CURBS HEIGHT ARE 6" UNLESS NOTED OTHERWISE.
- 6. SLOPE SHALL NOT EXCEED 5%.
- 7. CONTRACTOR SHALL ADJUST EXITING VALVES, MANHOLES RIMS ETC. TO MATCH NEW GRADE.