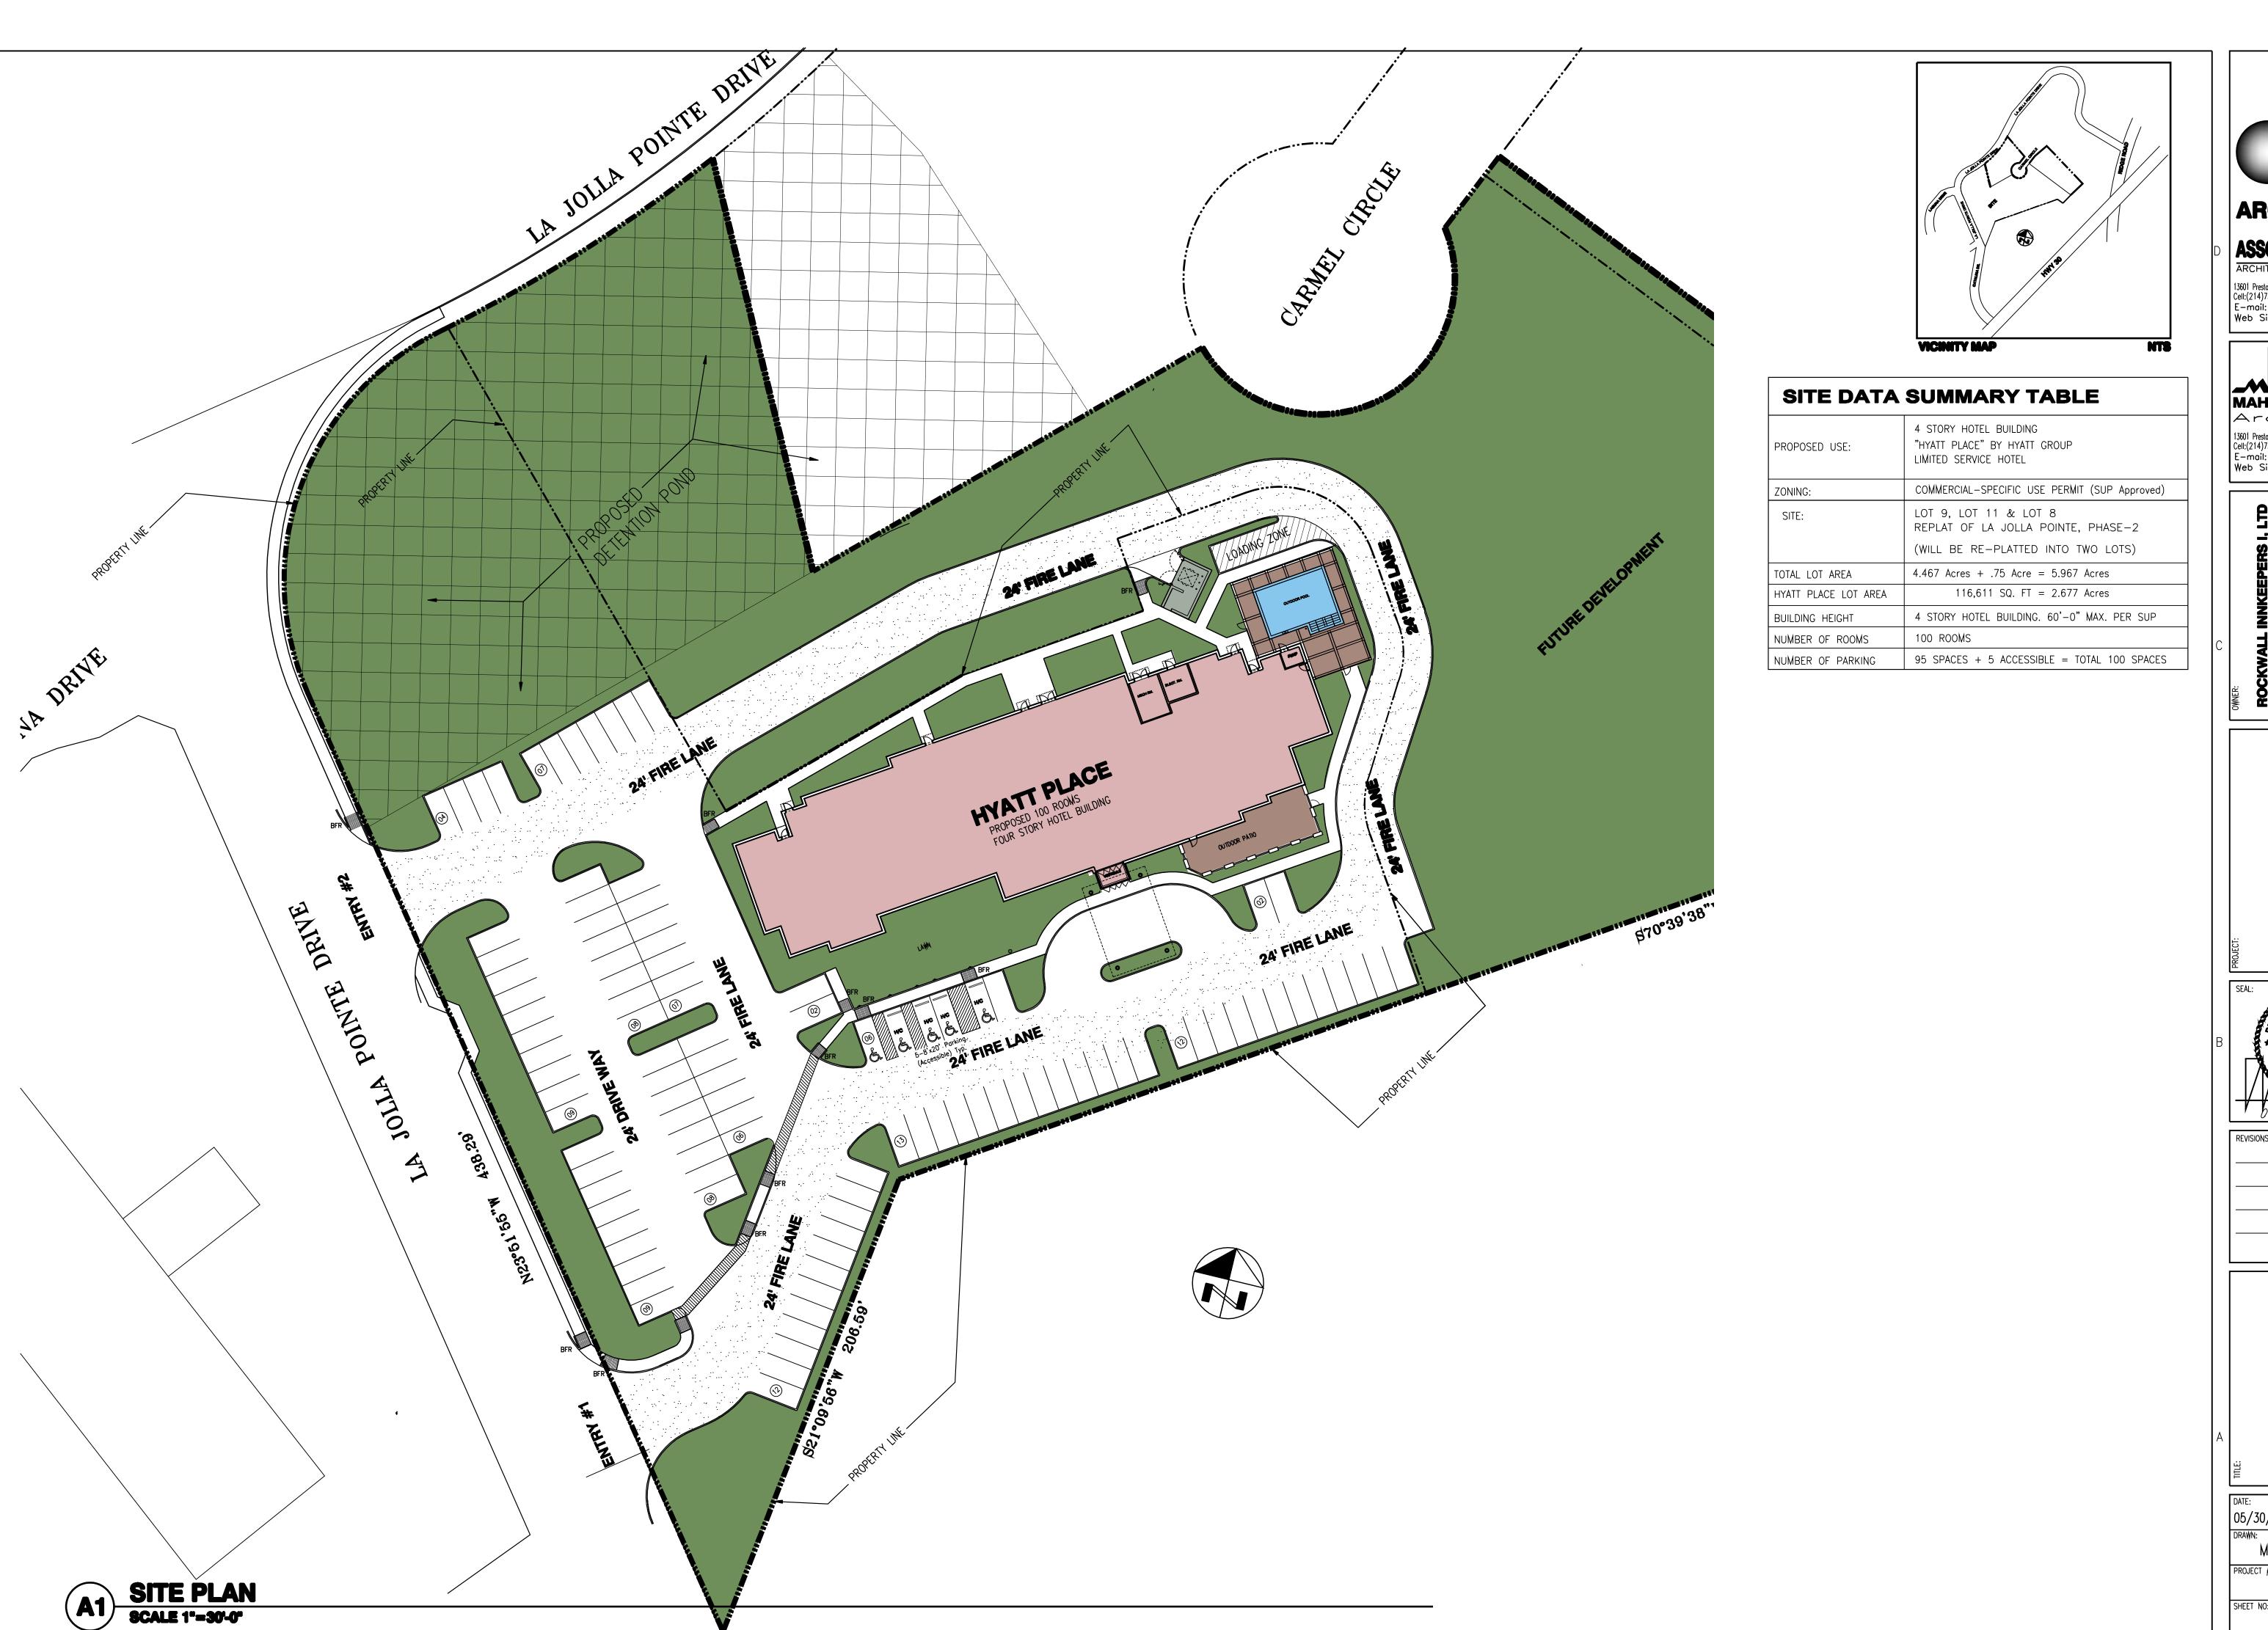

DATE: SCALE: 1"=30'-0"

05C-2017 A-1.01

**ARCHITECT** 

13601 Preston Rd., Ste:820W, Dallas, TX, 75240

Architect 13601 Preston Rd., Ste:820W, Dollos, TX, 75240 Cell:(214)738 3619 Bus:(214)730 0666 E-mail: mhdewan@gmail.com Web Site: d1architect.com