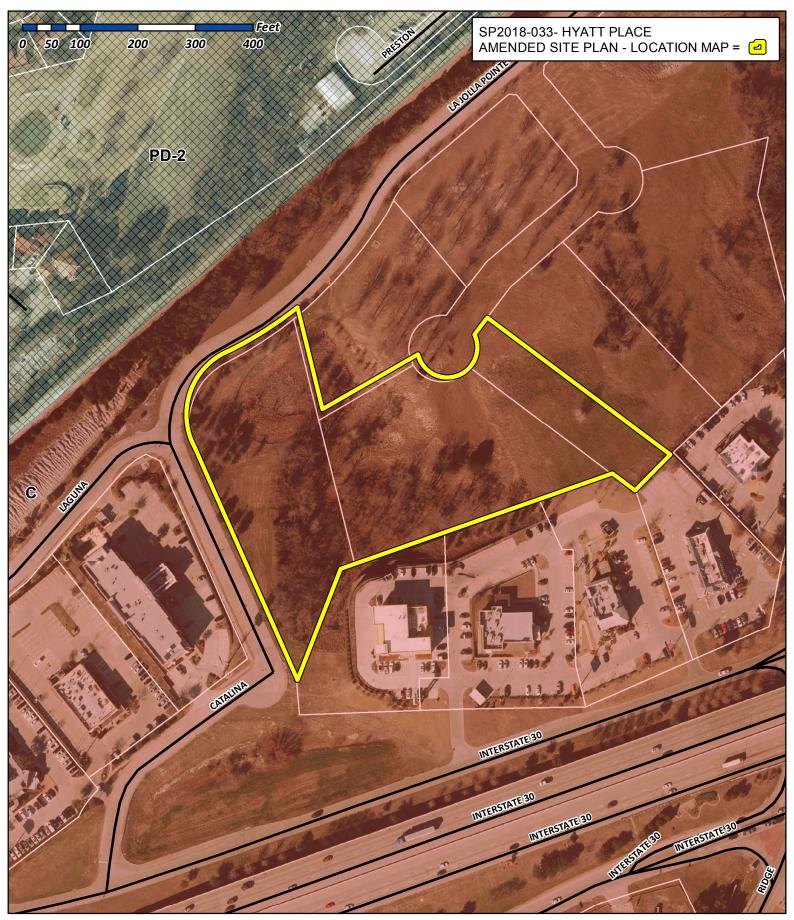

## City of Rockwall

Planning & Zoning Department 385 S. Goliad Street Rockwall, Texas 75032 (P): (972) 771-7745 (W): www.rockwall.com The City of Rockwall GIS maps are continually under development and therefore subject to change without notice. While we endeavor to provide timely and accurate information, we make no guarantees. The City of Rockwall makes no warranty, express or implied, including warranties of merchantability and fitness for a particular purpose. Use of the information is the sole responsibility of the user.