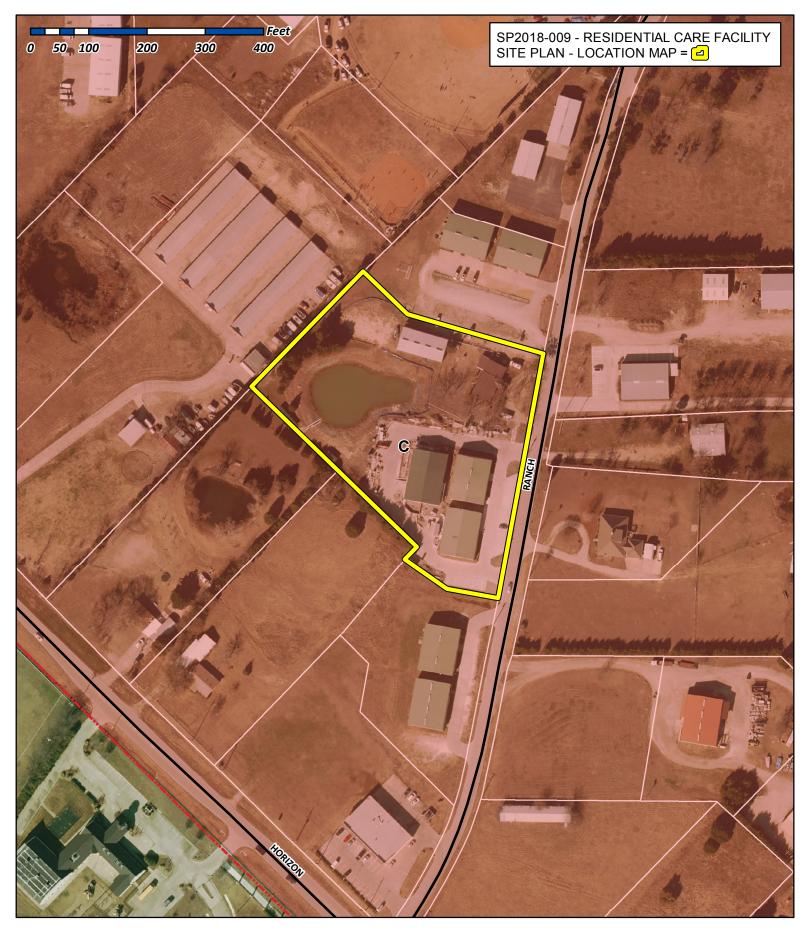

## Location Map

Zoned Commercial

| COLOR BOARD                                                                  |                                                                                                                                                                                                                                                                                                                                                                                                                                                                                                                                                                                                                                                                                                                                                                                                                                                                                                                                                                                                                                                                                                                                                                                                                                                                                                                                                                                                                                                                                                                                                                                                                                                                                                                                                                                                                                                                                                                                                                                                                                                                                                                                |                                                                       |  |  |  |
|------------------------------------------------------------------------------|--------------------------------------------------------------------------------------------------------------------------------------------------------------------------------------------------------------------------------------------------------------------------------------------------------------------------------------------------------------------------------------------------------------------------------------------------------------------------------------------------------------------------------------------------------------------------------------------------------------------------------------------------------------------------------------------------------------------------------------------------------------------------------------------------------------------------------------------------------------------------------------------------------------------------------------------------------------------------------------------------------------------------------------------------------------------------------------------------------------------------------------------------------------------------------------------------------------------------------------------------------------------------------------------------------------------------------------------------------------------------------------------------------------------------------------------------------------------------------------------------------------------------------------------------------------------------------------------------------------------------------------------------------------------------------------------------------------------------------------------------------------------------------------------------------------------------------------------------------------------------------------------------------------------------------------------------------------------------------------------------------------------------------------------------------------------------------------------------------------------------------|-----------------------------------------------------------------------|--|--|--|
| Paint 1 - Trim = Sherwin Williams SW 7100 "Arcade White"                     | PTRICE CASE MANUAL | Stone =<br>Acme Brick "Autim Blend"                                   |  |  |  |
| Paint 2 - Front Door=<br>Sherwin Williams SW 6314<br>"Luxurious Red"         | P BILL.  We will be a second or seco | Brick = Acme Brick "Quorum" (Denton Plant)                            |  |  |  |
| Paint 3 - Columns & Shutters=<br>Sherwin Williams SW 2856<br>"Fairfax Brown" | N Silver Andrews                                                                                                                                                                                                                                                                                                                                                                                                                                                                                                                                                                                                                                                                                                                                                                                                                                                                                                                                                                                                                                                                                                                                                                                                                                                                                                                                                                                                                                                                                                                                                                                                                                                                                                                                                                                                                                                                                                                                                                                                                                                                                                               | Singles =<br>GAF Timberline 30 - "Weatherwood"<br>(30 Year Warrantee) |  |  |  |
| Metal Roof=<br>Kynar 500  "Metal Gray"                                       |                                                                                                                                                                                                                                                                                                                                                                                                                                                                                                                                                                                                                                                                                                                                                                                                                                                                                                                                                                                                                                                                                                                                                                                                                                                                                                                                                                                                                                                                                                                                                                                                                                                                                                                                                                                                                                                                                                                                                                                                                                                                                                                                |                                                                       |  |  |  |

### Location Map

Zoned Commercial

Left Elev. 1/4" = 1'-0" printed on 11" x 17" paper - 1/8" = 1'-0" (South)

| COLOR BOARD                                                            |                                                                 |  |  |  |  |
|------------------------------------------------------------------------|-----------------------------------------------------------------|--|--|--|--|
| Paint 1 - Trim =  Sherwin Williams SW 7100  "Arcade White"             | Stone = Acme Brick "Autim Blend"                                |  |  |  |  |
| Paint 2 - Front Door= Sherwin Williams SW 6314 "Luxurious Red"         | Brick = Acme Brick "Quorum" (Denton Plant)                      |  |  |  |  |
| Paint 3 - Columns & Shutters= Sherwin Williams SW 2856 "Fairfax Brown" | Singles = GAF Timberline 30 - "Weatherwood" (30 Year Warrantee) |  |  |  |  |
| Metal Roof=<br>Kynar 500  "Metal Gray"                                 |                                                                 |  |  |  |  |