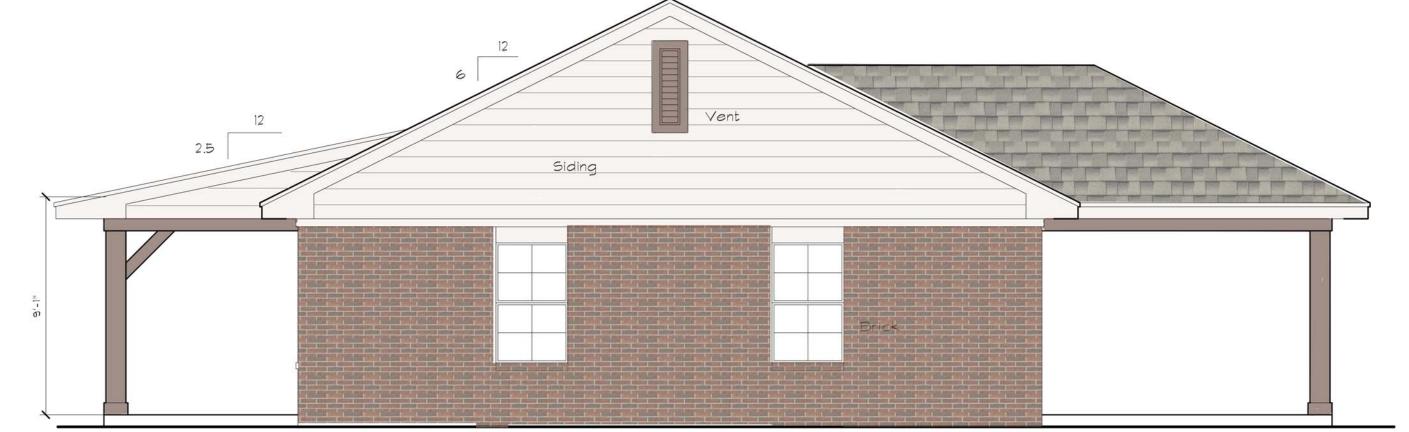

BRICK TABULATIONS

299

TOTALS 1,535 S.F. 171 S.F.

FRONT

REAR

Rear Elev. 1/4" = 1'-0" printed on 11" x 17" paper - 1/8" = 1'-0"

Right Elev. 1/4" = 1'-0" printed on 11" x 17" paper - 1/8" = 1'-0"

Residential Care/Training Facility Patriot Paws 302 Ranch Trail Rockwall, Texas