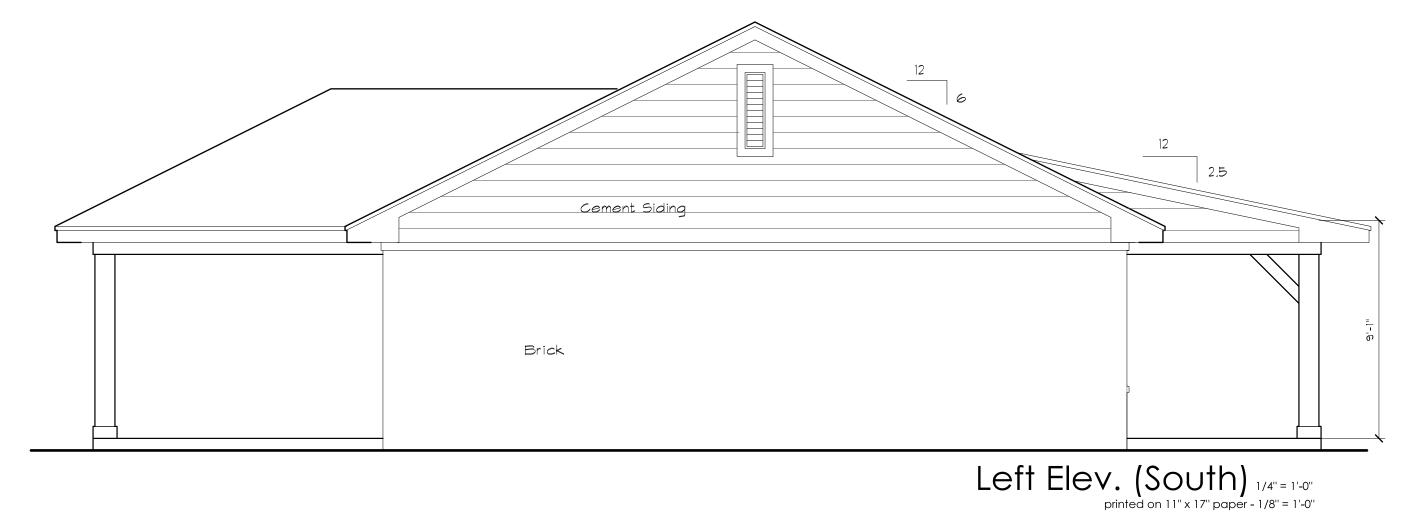

### Location Map

Zoned Commercial

Left Elev. 1/4" = 1'-0" printed on 11" x 17" paper - 1/8" = 1'-0" (South)

| COLOR BOARD                                                            |                                                                 |  |  |  |  |
|------------------------------------------------------------------------|-----------------------------------------------------------------|--|--|--|--|
| Paint 1 - Trim =  Sherwin Williams SW 7100  "Arcade White"             | Stone = Acme Brick "Autim Blend"                                |  |  |  |  |
| Paint 2 - Front Door= Sherwin Williams SW 6314 "Luxurious Red"         | Brick = Acme Brick "Quorum" (Denton Plant)                      |  |  |  |  |
| Paint 3 - Columns & Shutters= Sherwin Williams SW 2856 "Fairfax Brown" | Singles = GAF Timberline 30 - "Weatherwood" (30 Year Warrantee) |  |  |  |  |
| Metal Roof=<br>Kynar 500  "Metal Gray"                                 |                                                                 |  |  |  |  |