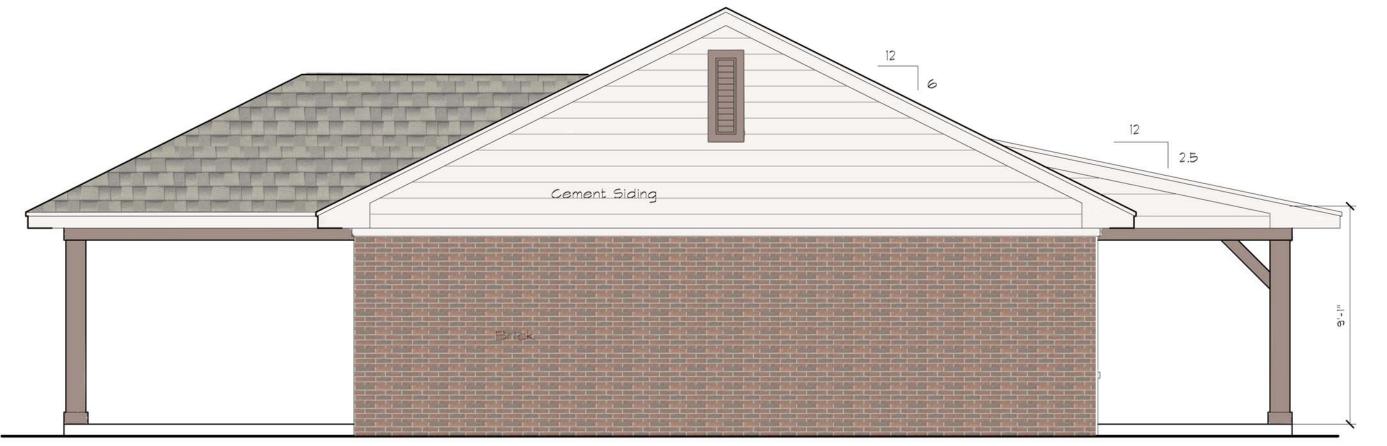

BRICK TABULATIONS

299

TOTALS 1,535 S.F. 171 S.F.

FRONT

REAR

Rear Elev. 1/4" = 1'-0" printed on 11" x 17" paper - 1/8" = 1'-0"

Right Elev. 1/4" = 1'-0" printed on 11" x 17" paper - 1/8" = 1'-0"

Residential Care/Training Facility Patriot Paws 302 Ranch Trail Rockwall, Texas