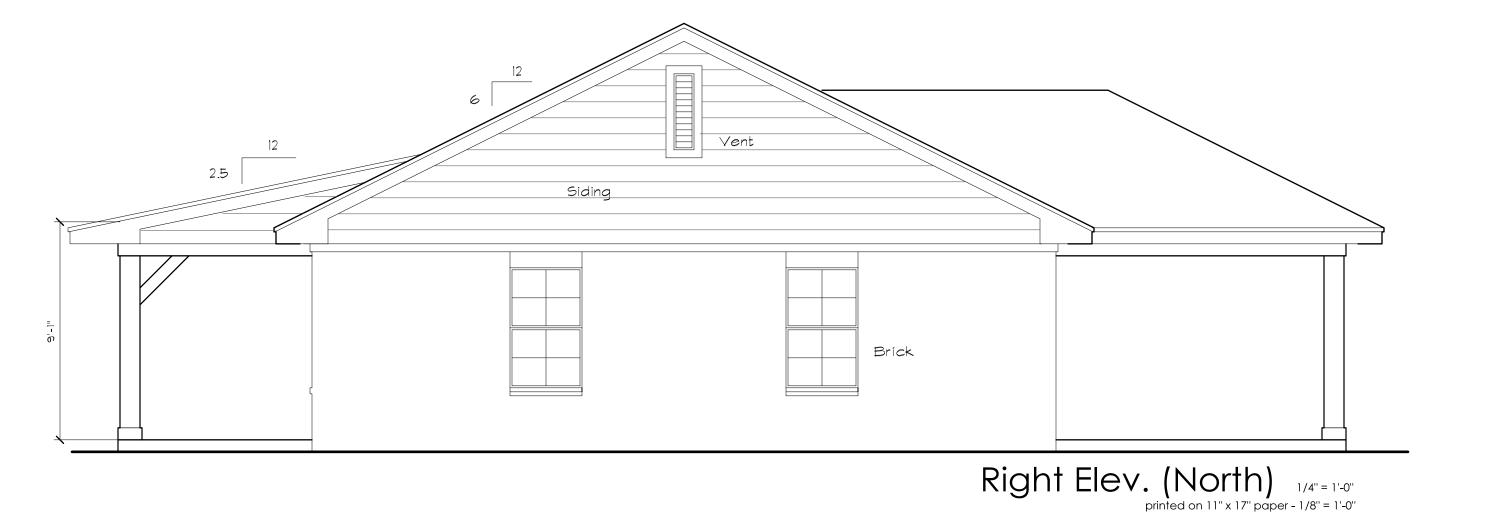

BRICK TABULATIONS

299

TOTALS 1,535 S.F. 171 S.F.

FRONT

REAR

Rear Elev. 1/4" = 1'-0" printed on 11" x 17" paper - 1/8" = 1'-0"

Right Elev. 1/4" = 1'-0" printed on 11" x 17" paper - 1/8" = 1'-0"

Residential Care/Training Facility Patriot Paws 302 Ranch Trail Rockwall, Texas