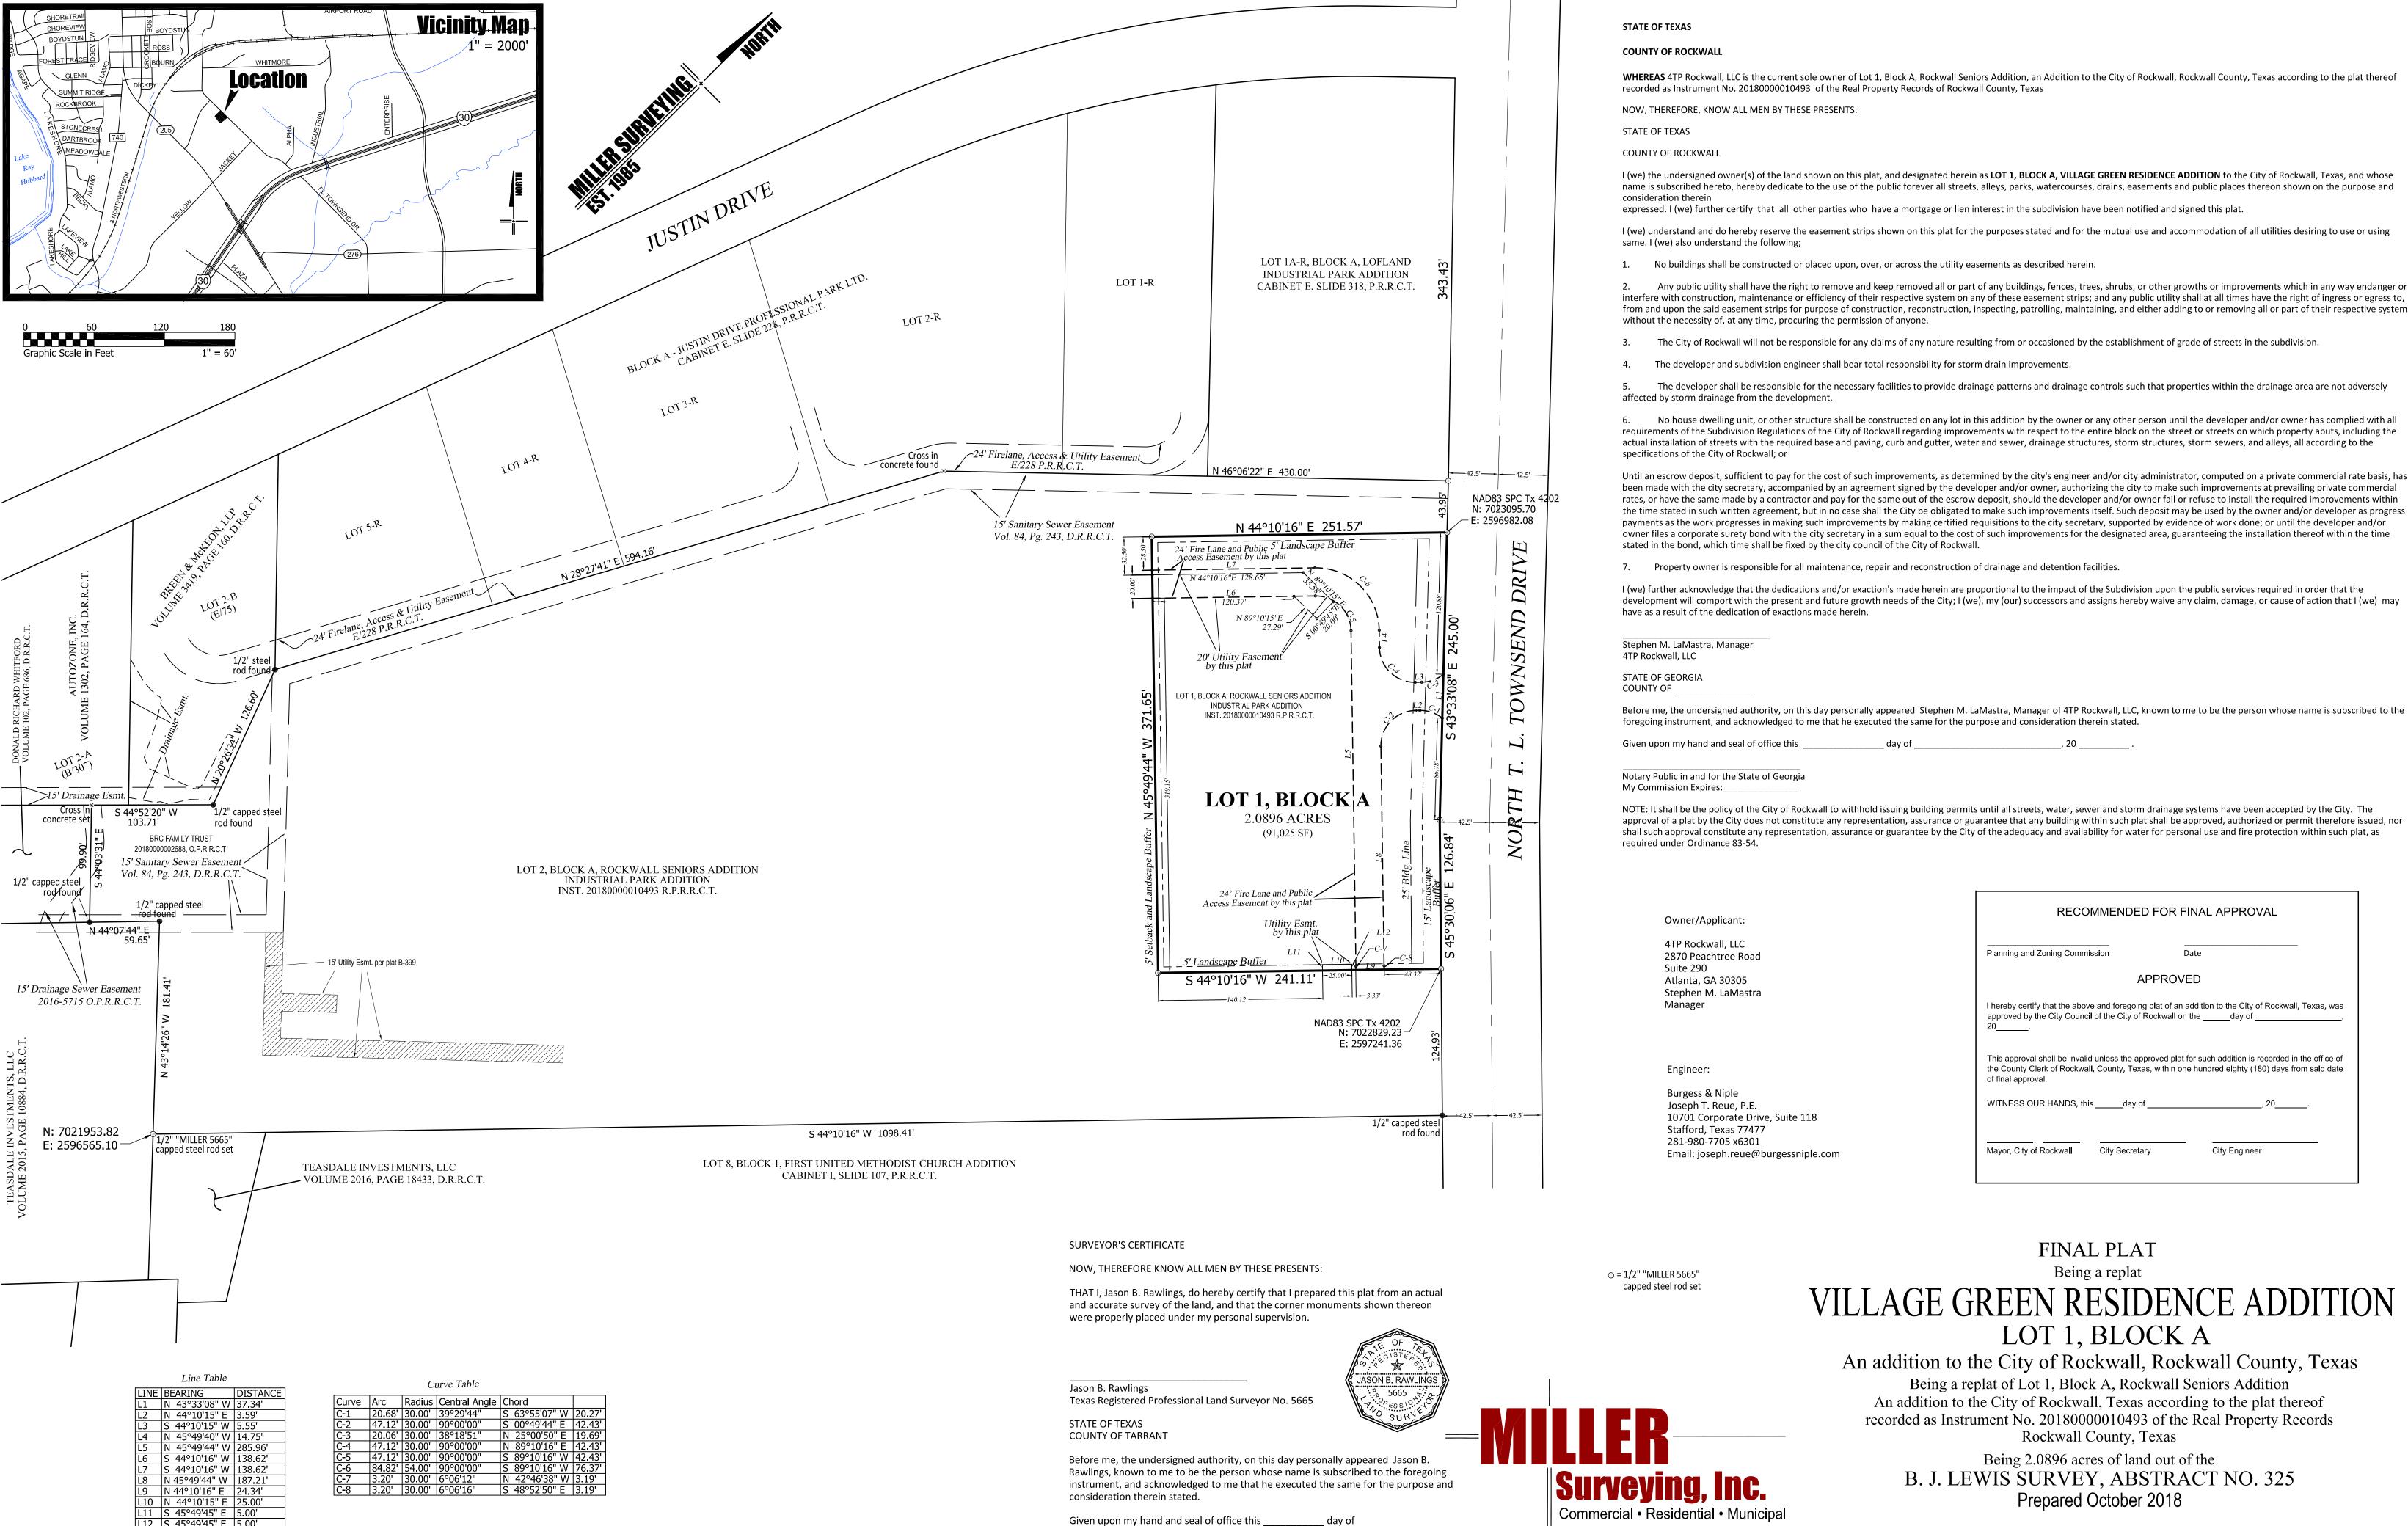

Notary Public in and for the State of Texas

My Commission Expires:

WHEREAS 4TP Rockwall, LLC is the current sole owner of Lot 1, Block A, Rockwall Seniors Addition, an Addition to the City of Rockwall, Rockwall County, Texas according to the plat thereof

I (we) the undersigned owner(s) of the land shown on this plat, and designated herein as LOT 1, BLOCK A, VILLAGE GREEN RESIDENCE ADDITION to the City of Rockwall, Texas, and whose name is subscribed hereto, hereby dedicate to the use of the public forever all streets, alleys, parks, watercourses, drains, easements and public places thereon shown on the purpose and

## VILLAGE GREEN RESIDENCE ADDITION

An addition to the City of Rockwall, Rockwall County, Texas

An addition to the City of Rockwall, Texas according to the plat thereof recorded as Instrument No. 20180000010493 of the Real Property Records

Being 2.0896 acres of land out of the B. J. LEWIS SURVEY, ABSTRACT NO. 325

817-577-1052

TxLSF No. 10100400

430 Mid Cities Blvd. Hurst, Texas 76054

millersurvey.net

City Case No.

Job No. 17016 • Plot File 17016 Alders Plat