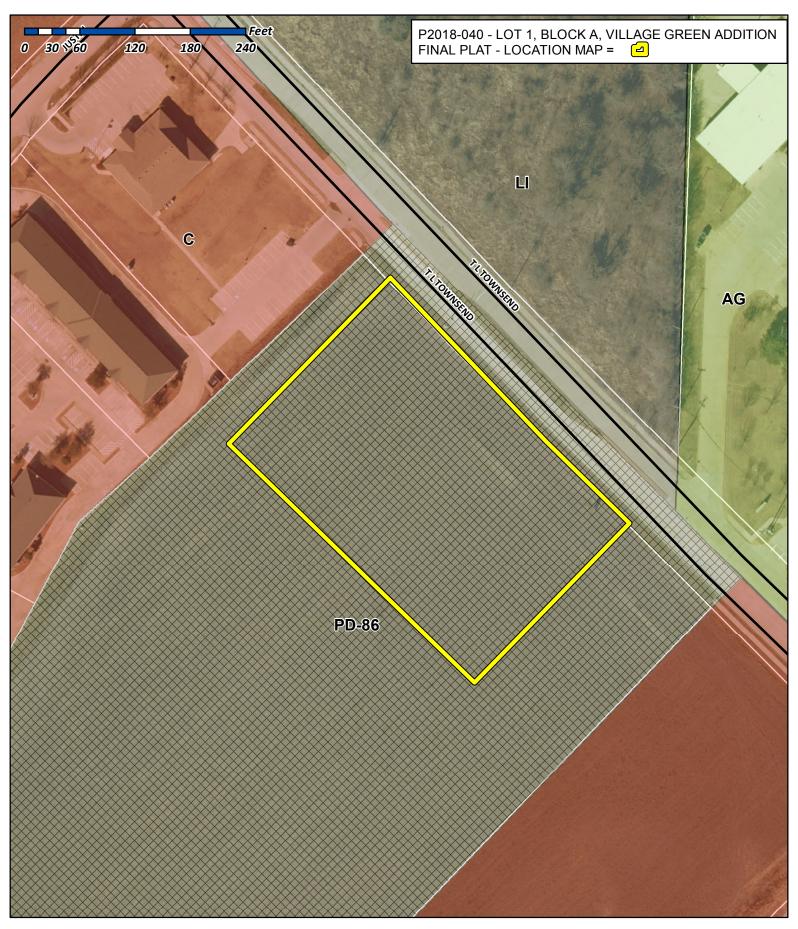

## VILLAGE GREEN RESIDENCE ADDITION

An addition to the City of Rockwall, Rockwall County, Texas

An addition to the City of Rockwall, Texas according to the plat thereof recorded as Instrument No. 20180000010493 of the Real Property Records

Being 2.0896 acres of land out of the B. J. LEWIS SURVEY, ABSTRACT NO. 325

817-577-1052

TxLSF No. 10100400

430 Mid Cities Blvd. Hurst, Texas 76054

millersurvey.net

City Case No.

Job No. 17016 • Plot File 17016 Alders Plat