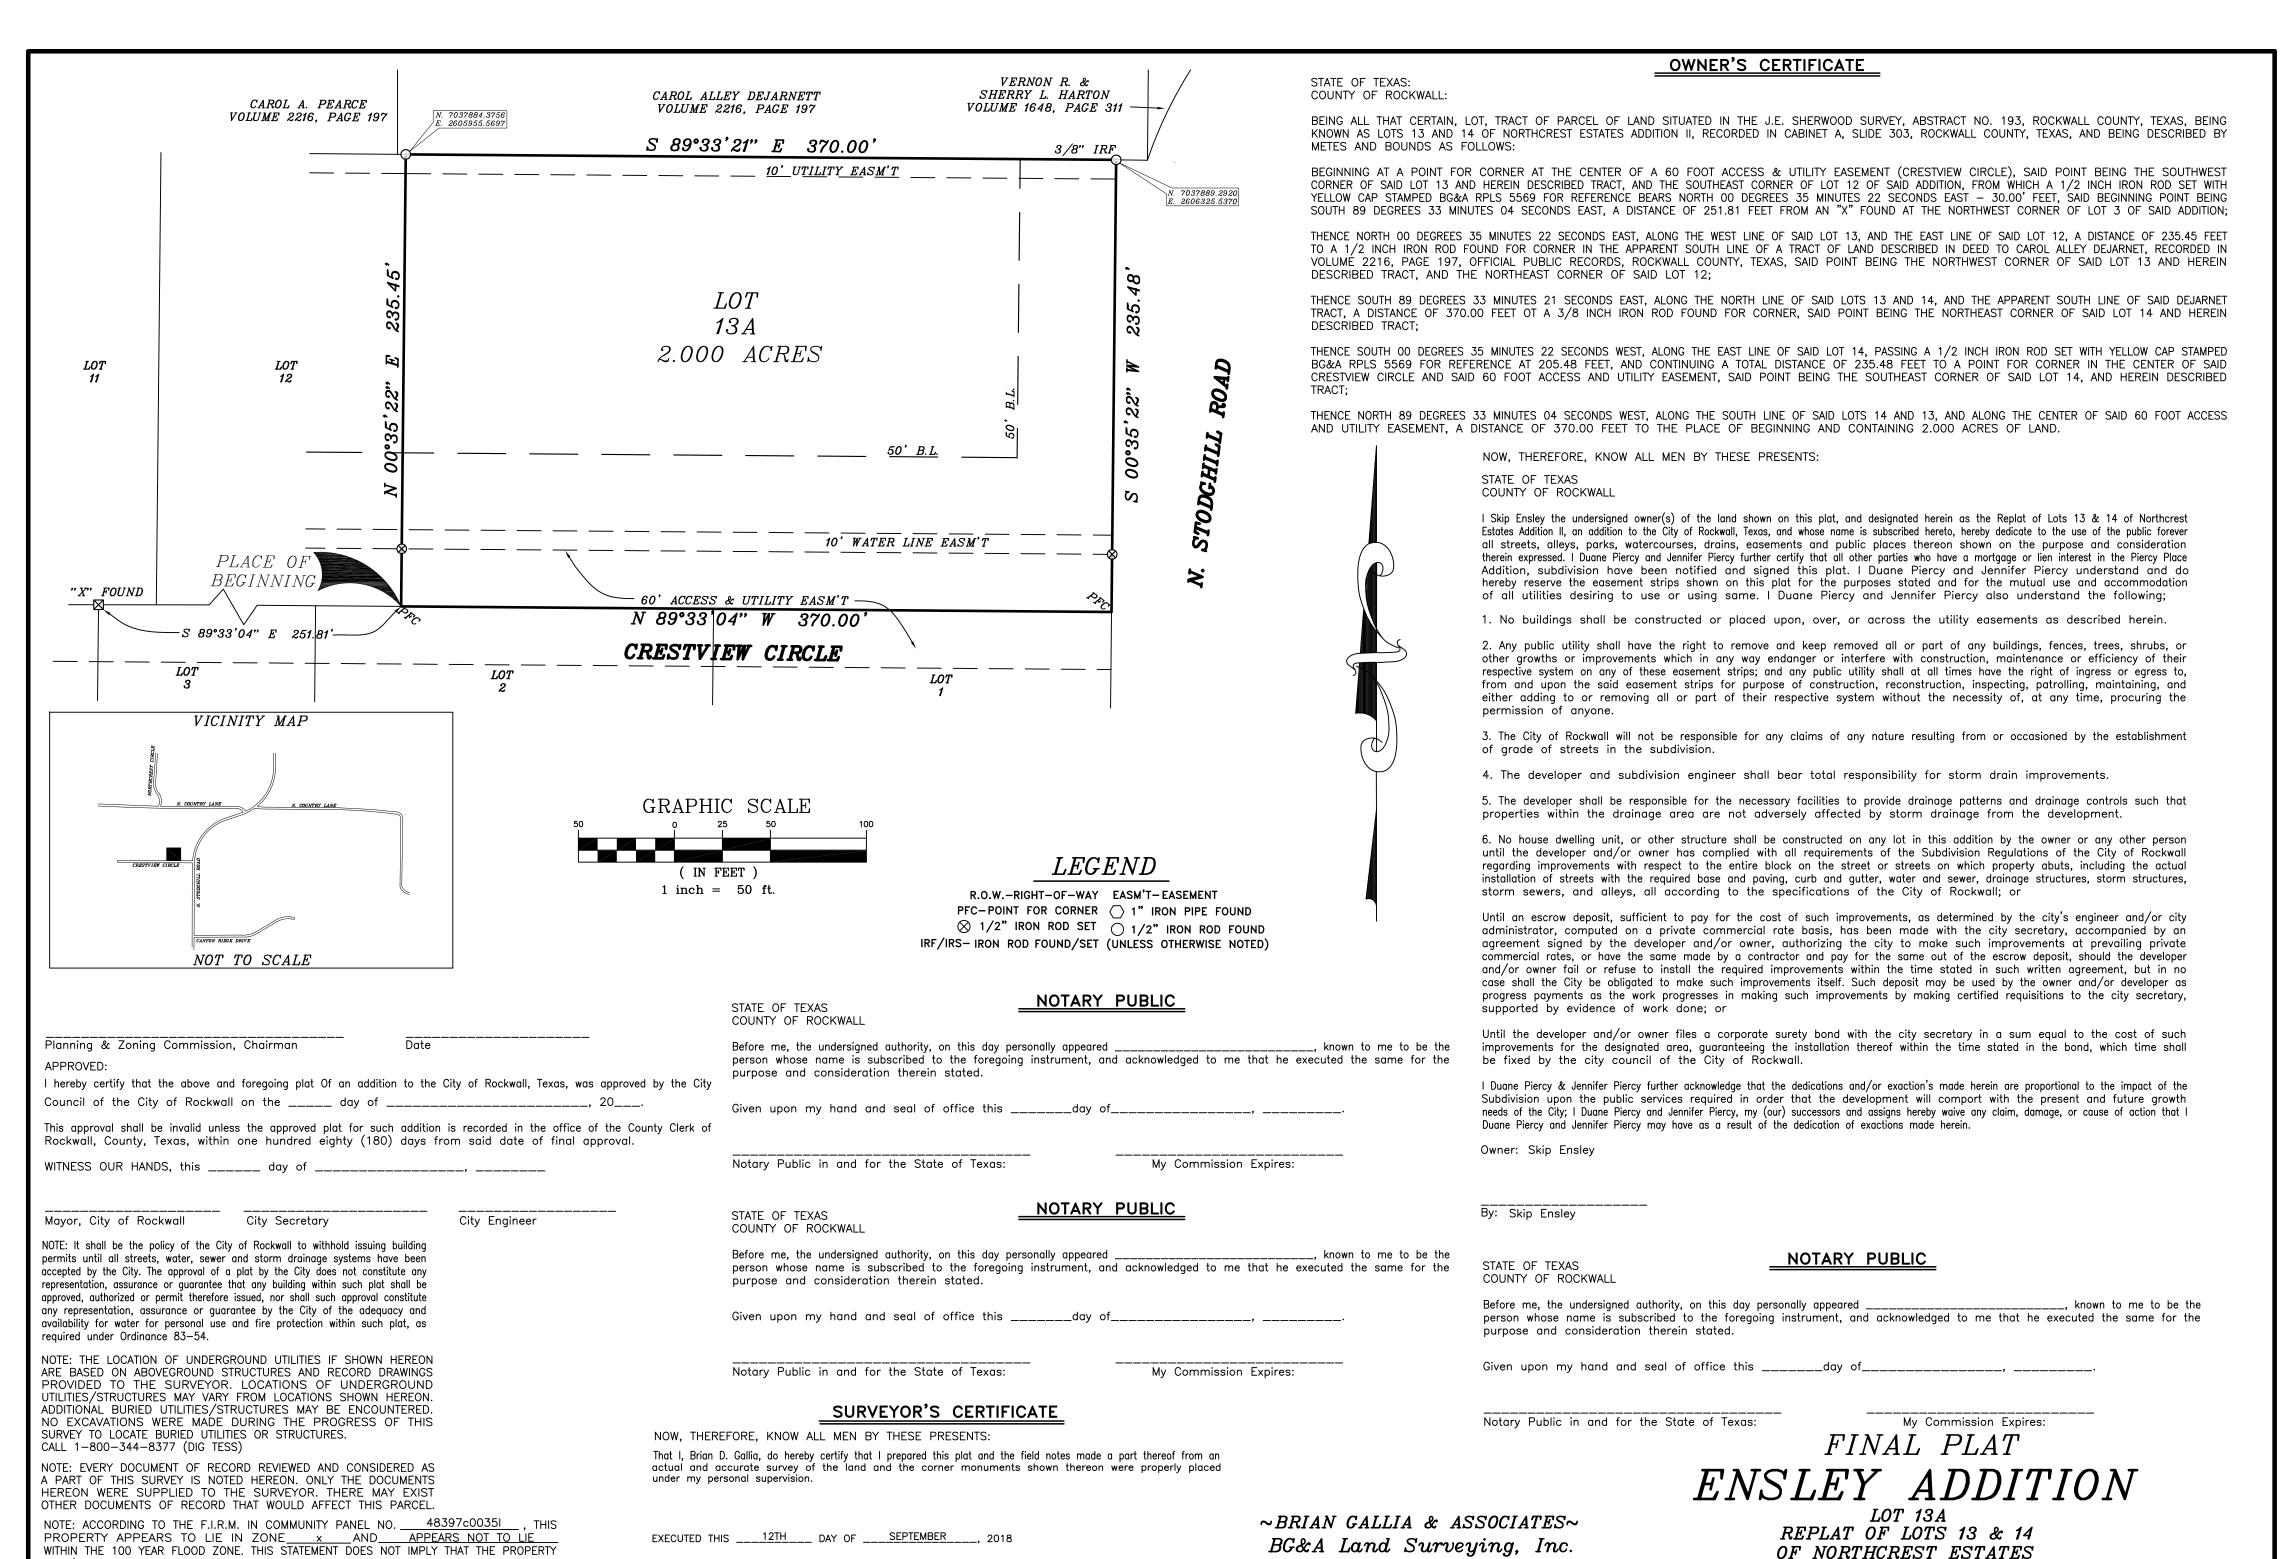

ADDITION II 9011 STATE HIGHWAY 34 S. SUITE - C BEING A 2.000 ACRE TRACT OF LAND FAX: (903) 447-0931 J. SHERWOOD SURVEY, ABSTRACT NO. 193 ROCKWALL COUNTY, TEXAS

QUINLAN, TEXAS, 75474 PHONE: (903) 447-0658

www.bgasurveying.com JOB NO. 1801585-2 CAD. TECH. MM

BRIAN GALLIA REGISTERED PROFESSIONAL LAND SURVEYOR NO. 5569

NOTE: BEARINGS BASED ON RECORDED PLAT THE NORTHWEST LINE OF THE SOUTH LINE OF LOTS 13 AND 14 OF RECORDED PLAT. TEXAS LICENSED SURVEYING FIRM REGISTRATION NUMBER 10150300

AND/OR STRUCTURES THEREON WILL BE FREE FROM FLOODING OR FLOOD DAMAGE.

ON RARE OCCASIONS, GREATER FLOODS CAN AND WILL OCCUR AND FLOOD HEIGHTS

MAY BE INCREASED BY MAN-MADE OR NATURAL CAUSES, THIS FLOOD STATEMENT

SHALL NOT CREATE LIABILITY ON THE PART OF THE SURVEYOR.