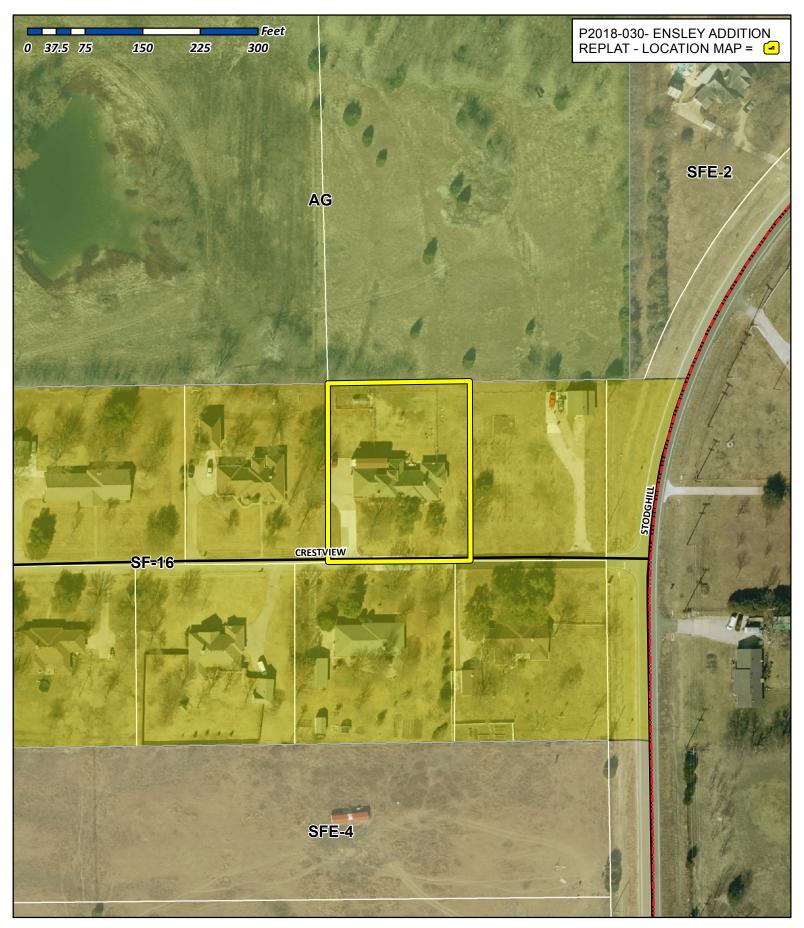

## City of Rockwall

Planning & Zoning Department 385 S. Goliad Street Rockwall, Texas 75032 (P): (972) 771-7745 (W): www.rockwall.com The City of Rockwall GIS maps are continually under development and therefore subject to change without notice. While we endeavor to provide timely and accurate information, we make no guarantees. The City of Rockwall makes no warranty, express or implied, including warranties of merchantability and fitness for a particular purpose. Use of the information is the sole responsibility of the user.