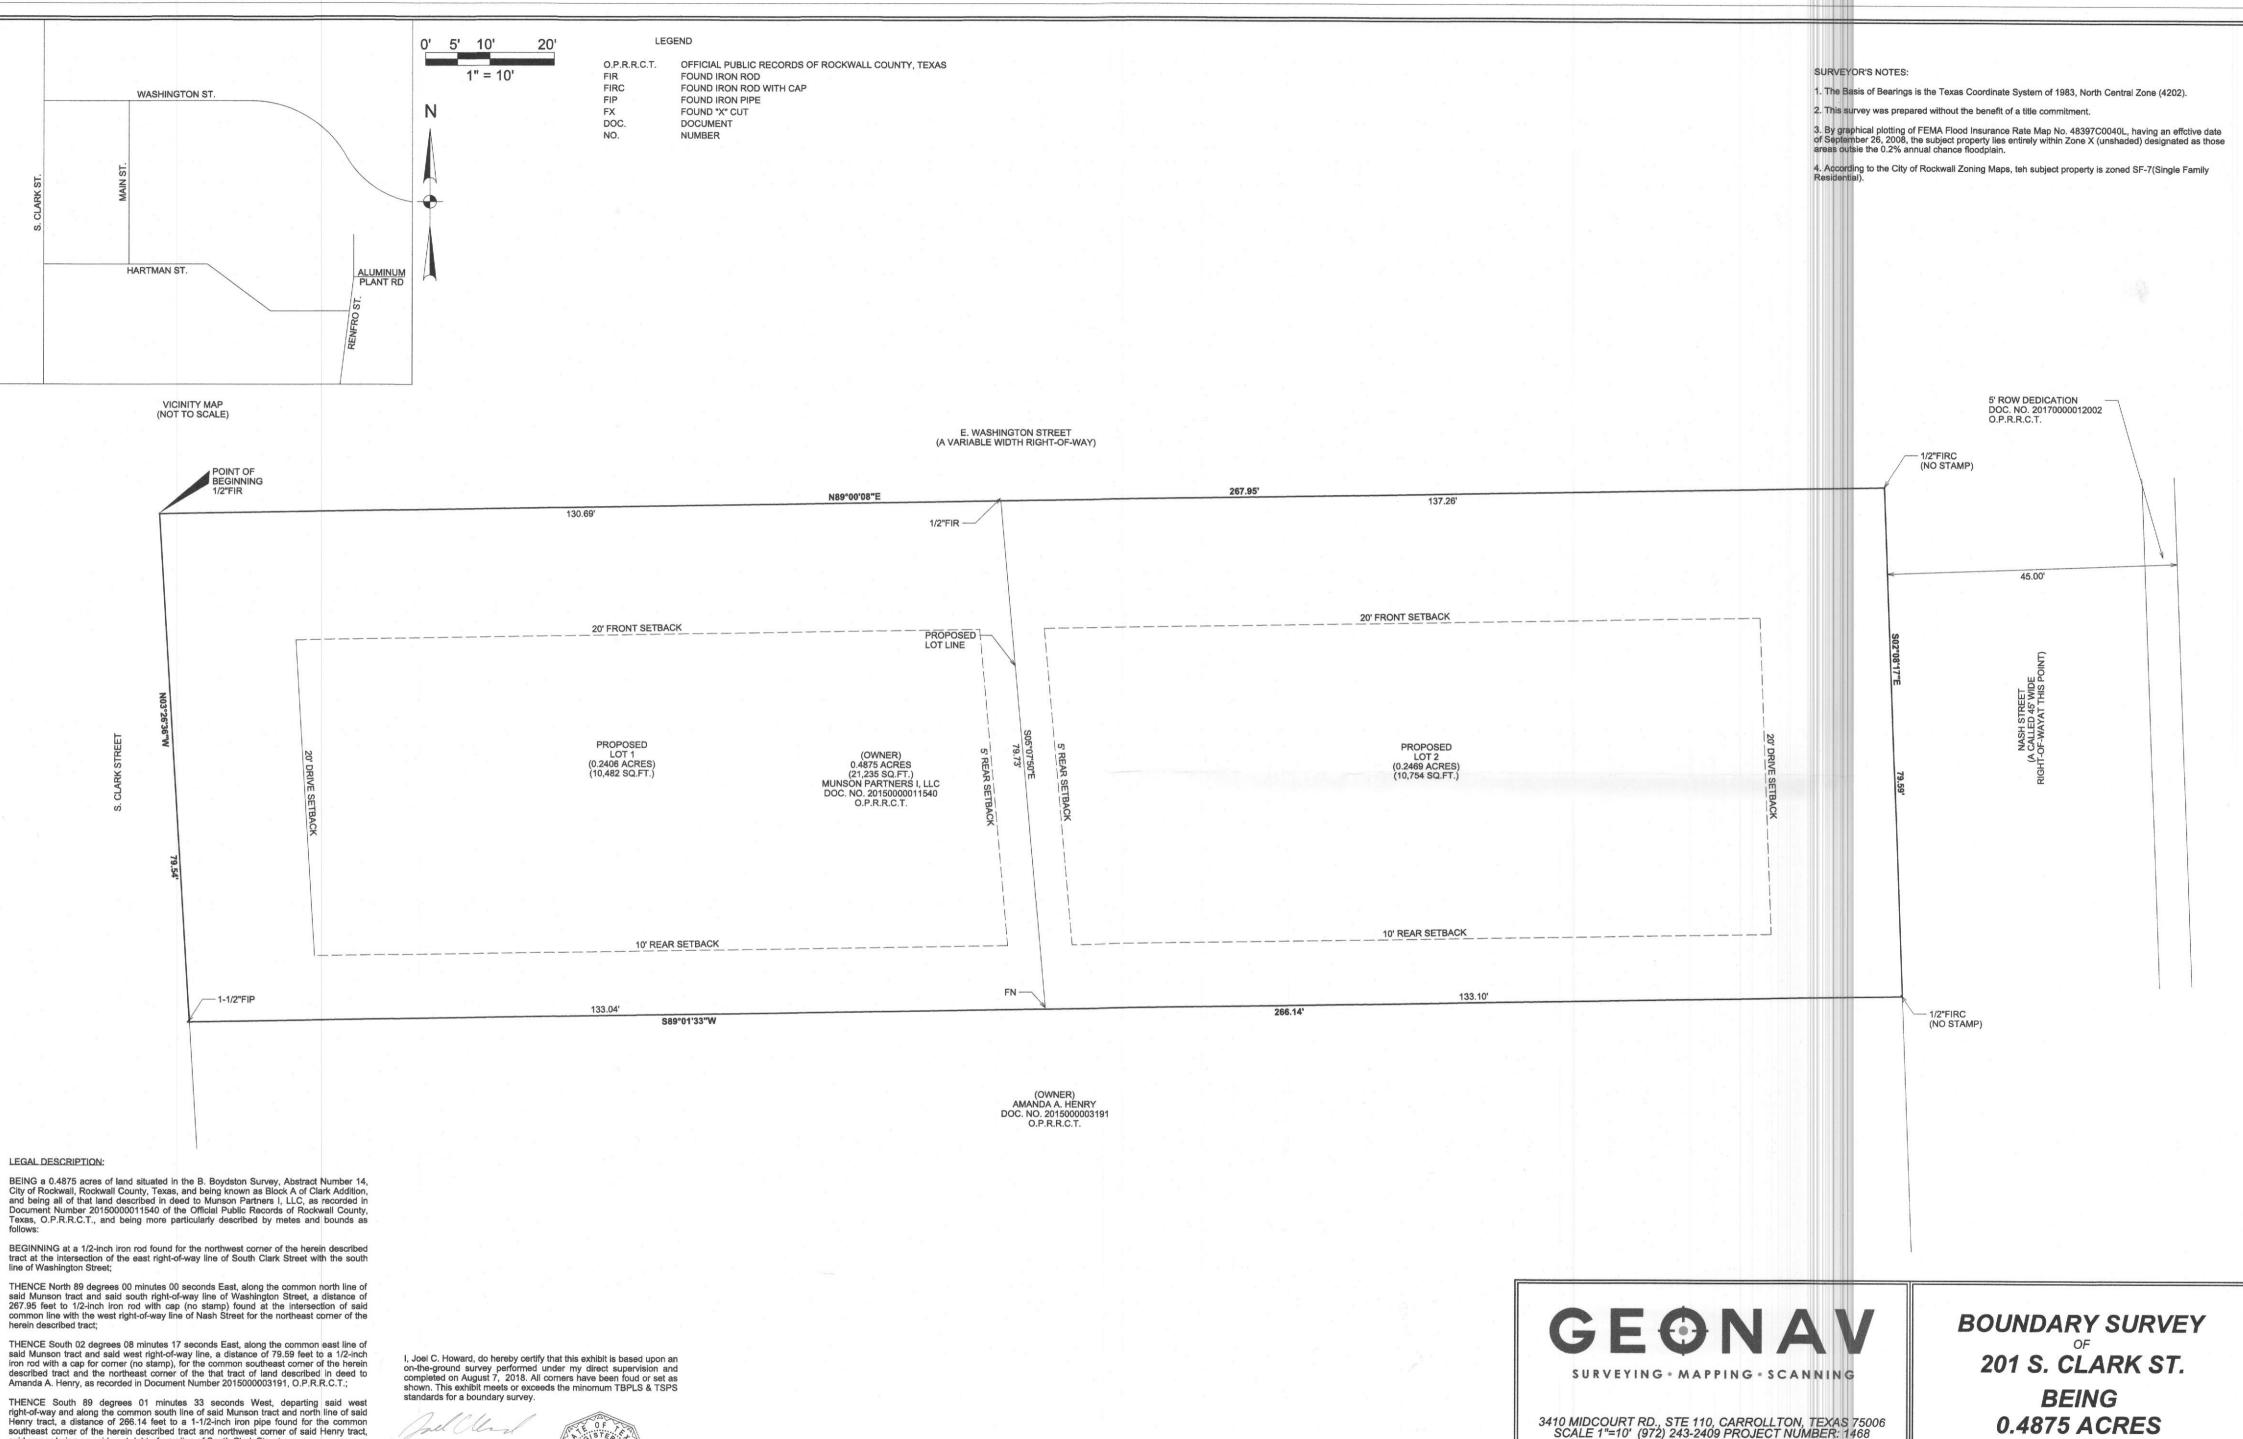

3410 MIDCOURT RD., STE 110, CARROLLTON, TEXAS 75006 SCALE 1"=10" (972) 243-2409 PROJECT NUMBER: 1468 TBPLS FIRM NO. 10194205

DATED:SEPTEMBER 11, 2018 DRAWN BY: JCH

**BEING** 0.4875 ACRES

B. BOYDSTON SURVEY ABSTRACT NUMBER 14 CITY OF ROCKWALL, ROCKWALL COUNTY, TEXAS

said corner being on said east right-of-way line of South Clark Street;

THENCE North 03 degrees 26 minutes 36 seconds West, along the common west line of said Munson tract and said east right-of-way line, a distance of 79.54 feet to the POINT OF BEGINNING AND CONTAINING 21,235 square feet or 0.4875 acres of land, more or

Joel C. Howard RPLS No. 6267