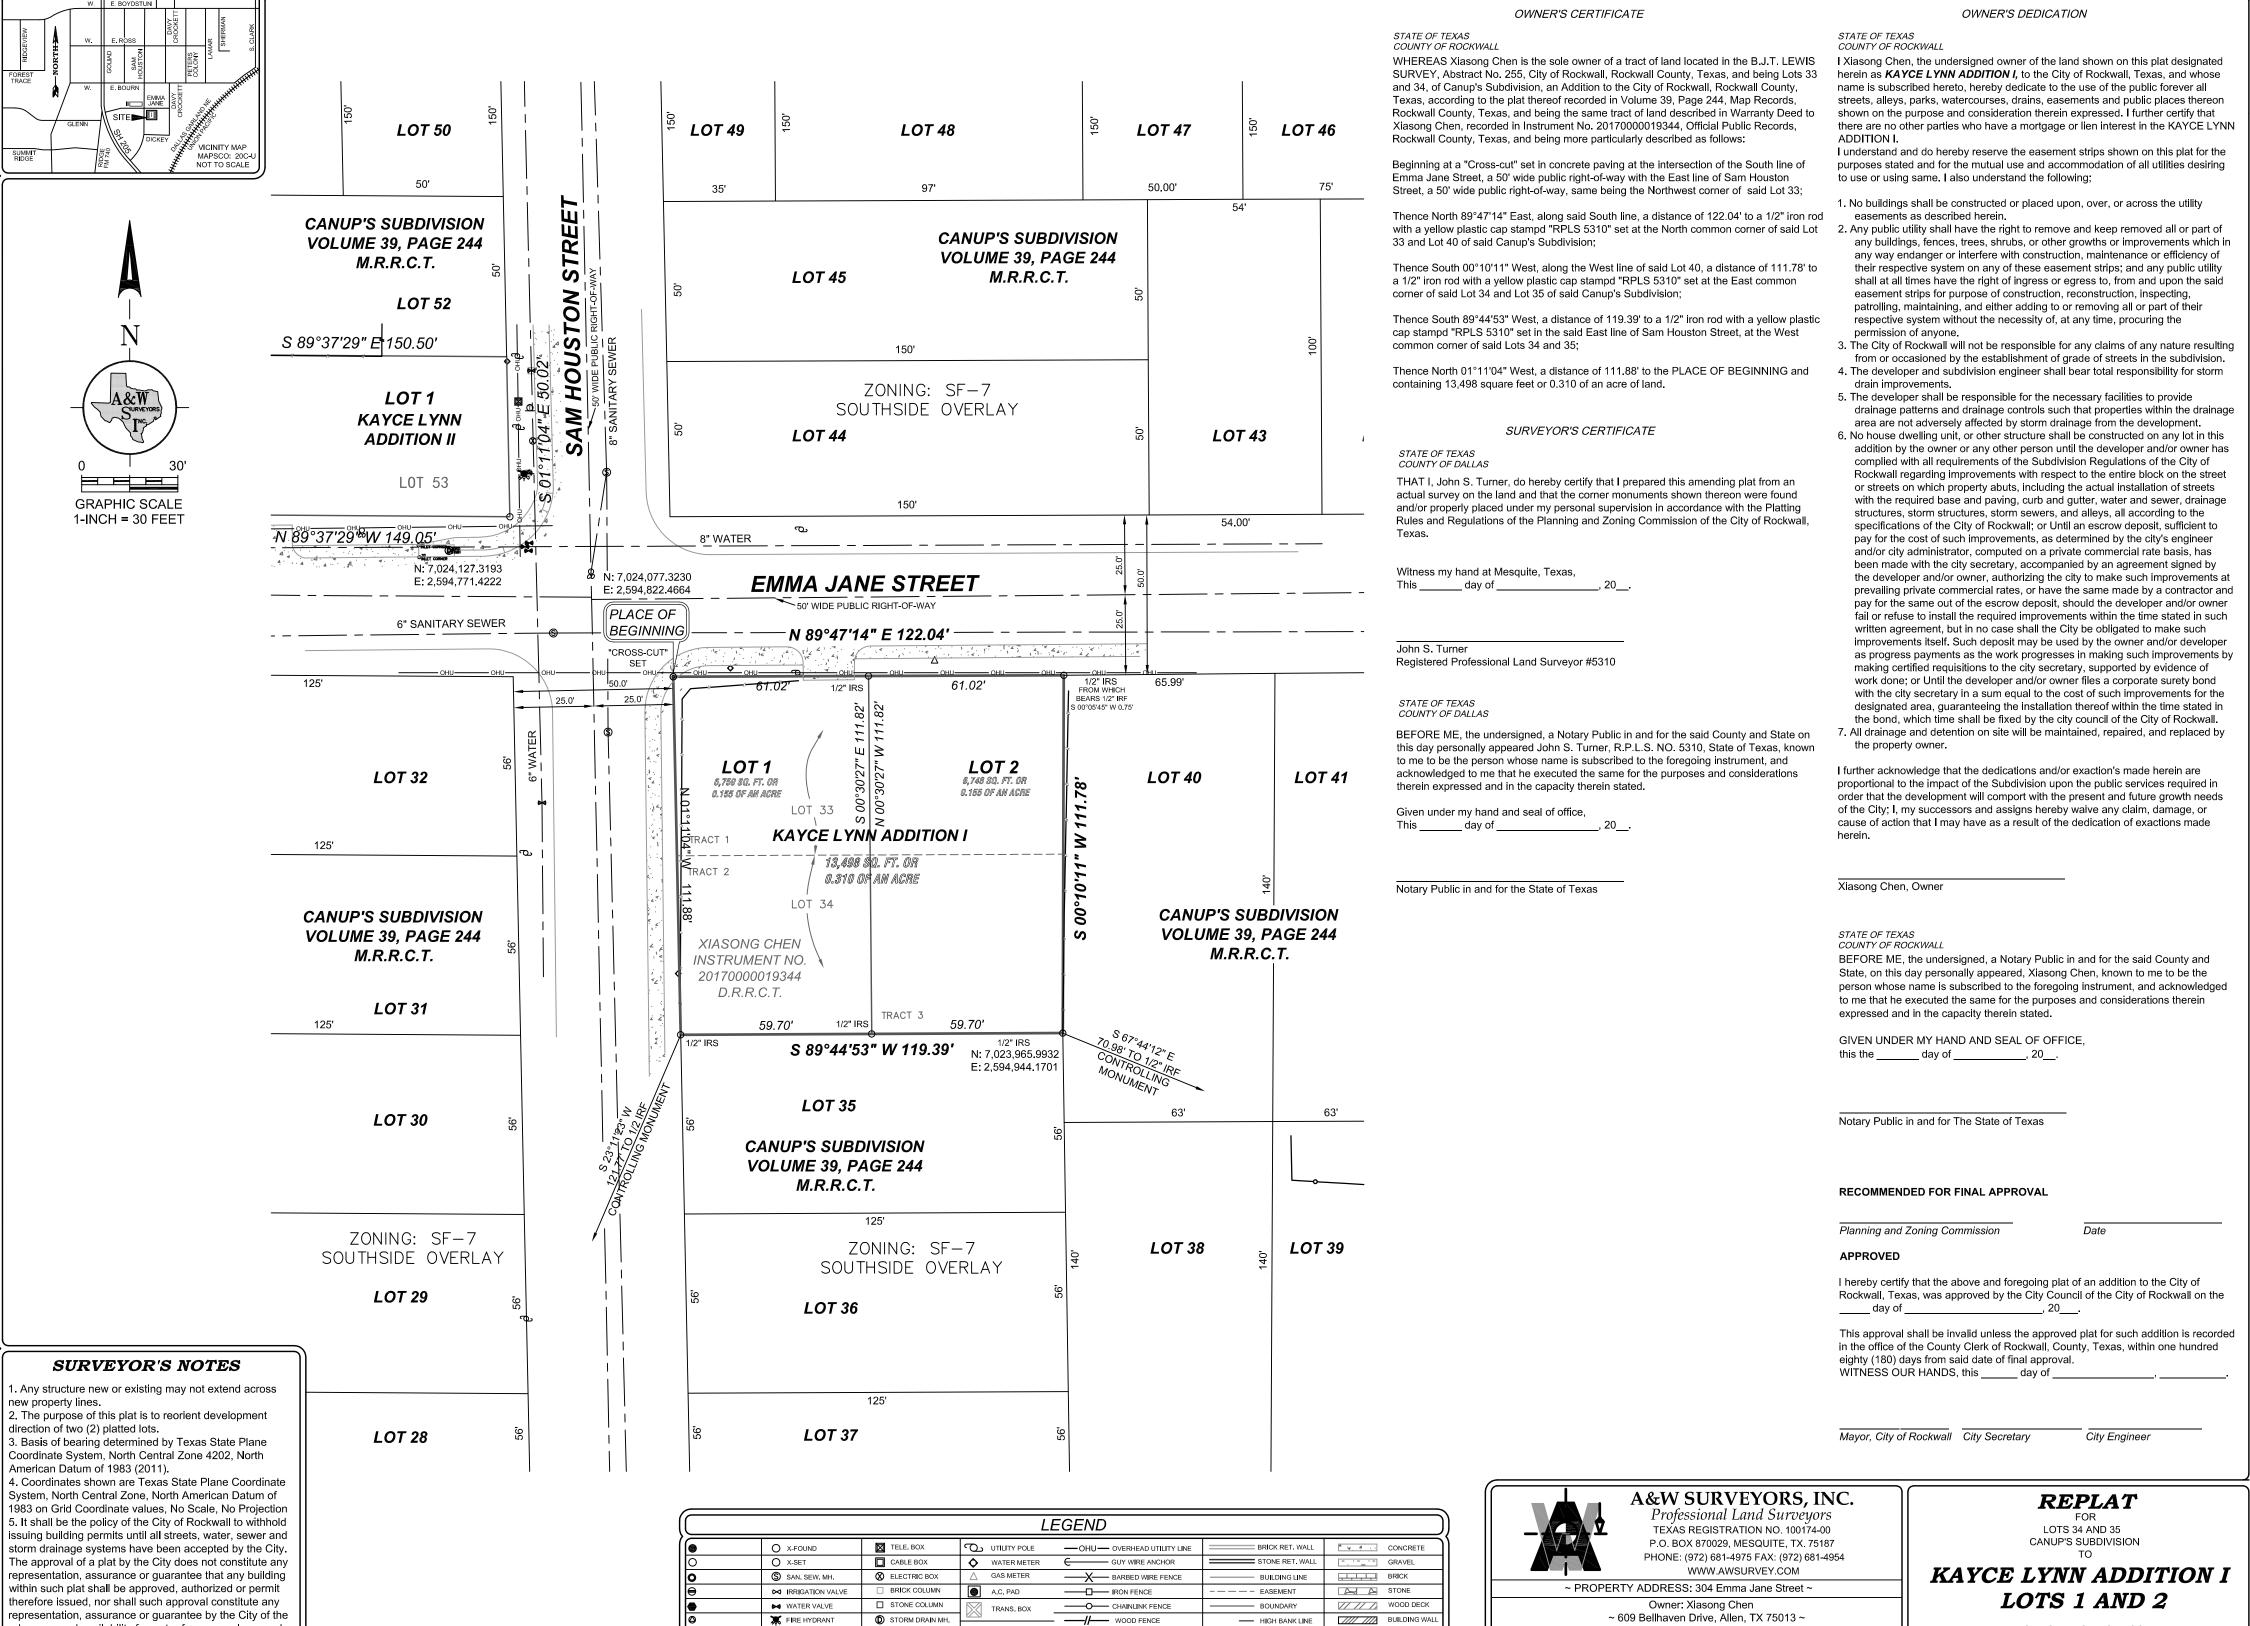

P.E. POOL EQUIP.

COVERED AREA

SAN. SEW. CO.

LIGHT POLE

adequacy and availability for water for personal use and

fire protection within such plat, as required under

Ordinance 83-54.

AN ADDITION TO THE CITY OF ROCKWALL,
ROCKWALL COUNTY, TEXAS
B.J.T. LEWIS SURVEY, ABSTRACT NO. 255

~ 214-363-3373 ~

"A professional company operating in your best interest"

lob No. 18-0324 Drawn by: 543 Date: 04-13-2018 Revised: