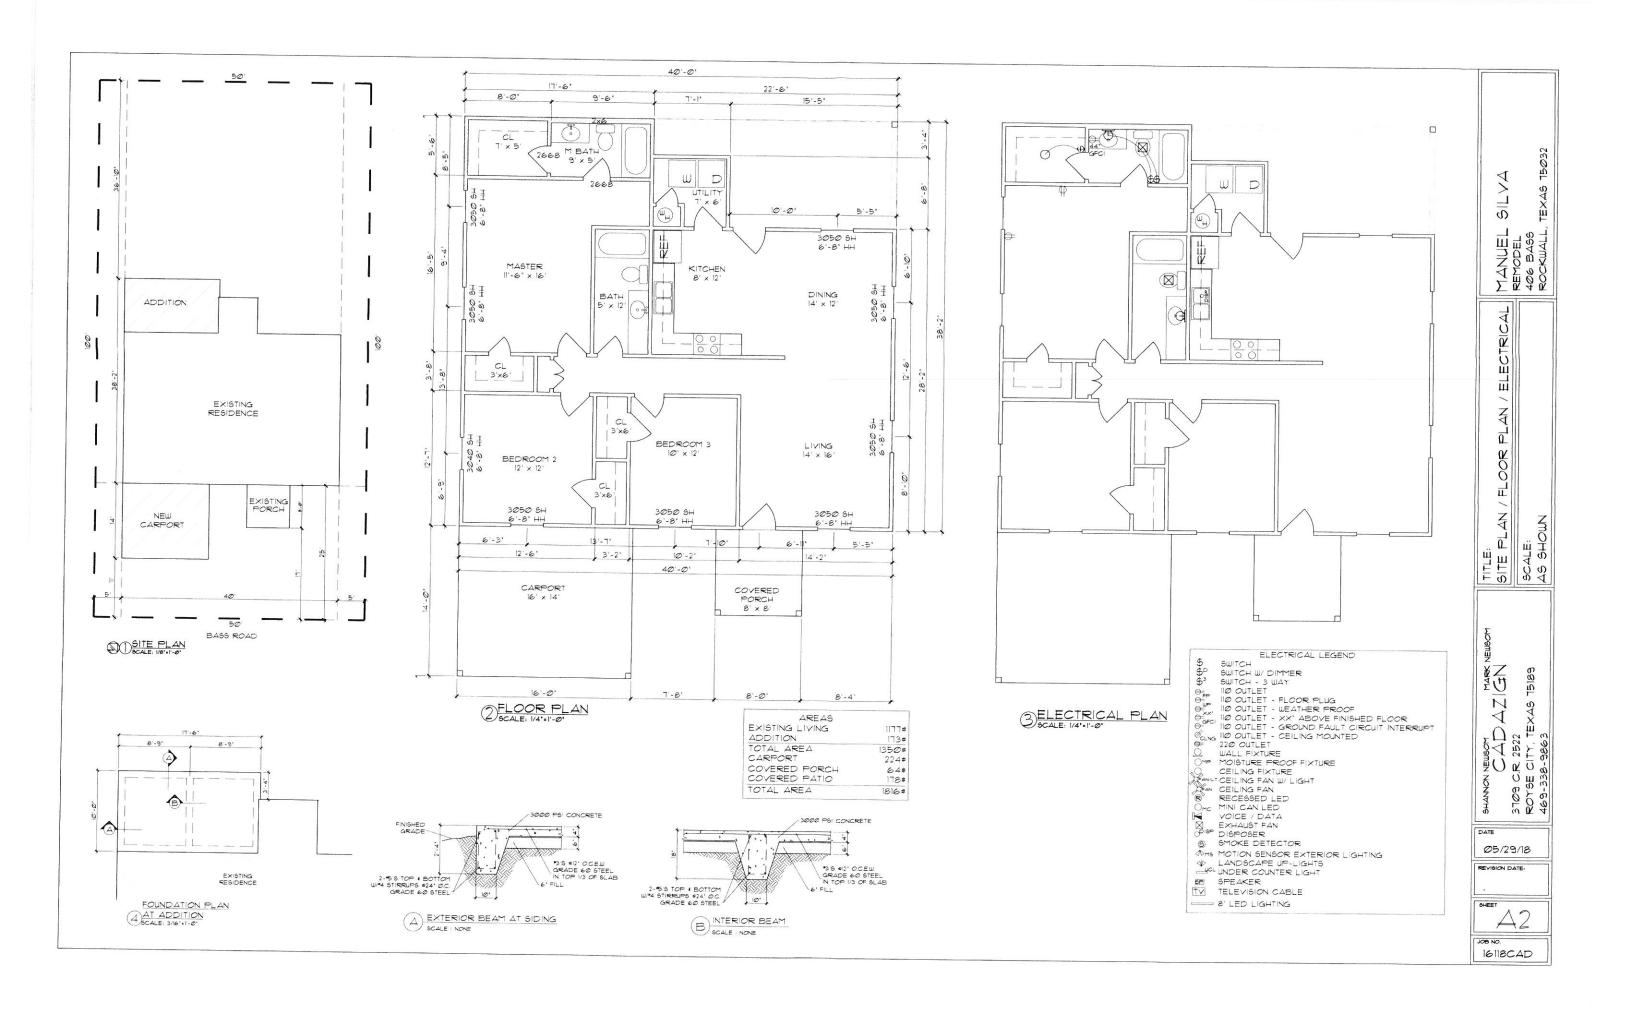

sentation of the property as Letermined by survey, the lines and dimensions of said property being as indicated by the plat, the size, location, and type of buildings and improvements are as shown, all improvements being whin the boundaries of the property, set back from property lines the distance indicated, and that the distance from the mearest intersecting street, or road, is as shown on said plat.

| THERE ARE NO | ENCROACHMENTS, | CONFLICTS, | OR PROTRUS | YONS |
|--------------|----------------|------------|------------|------|
|--------------|----------------|------------|------------|------|

| Scale: / = 20 1 |
|-----------------|
| Date: 12/20/86  |
| T. F No.: 14595 |
| Job No.: 13297  |
| Checked by:     |

S.Q.C., INC. 3815 GUS THOMASSON MESQUITE, TEXAS 75150 214/686-6495