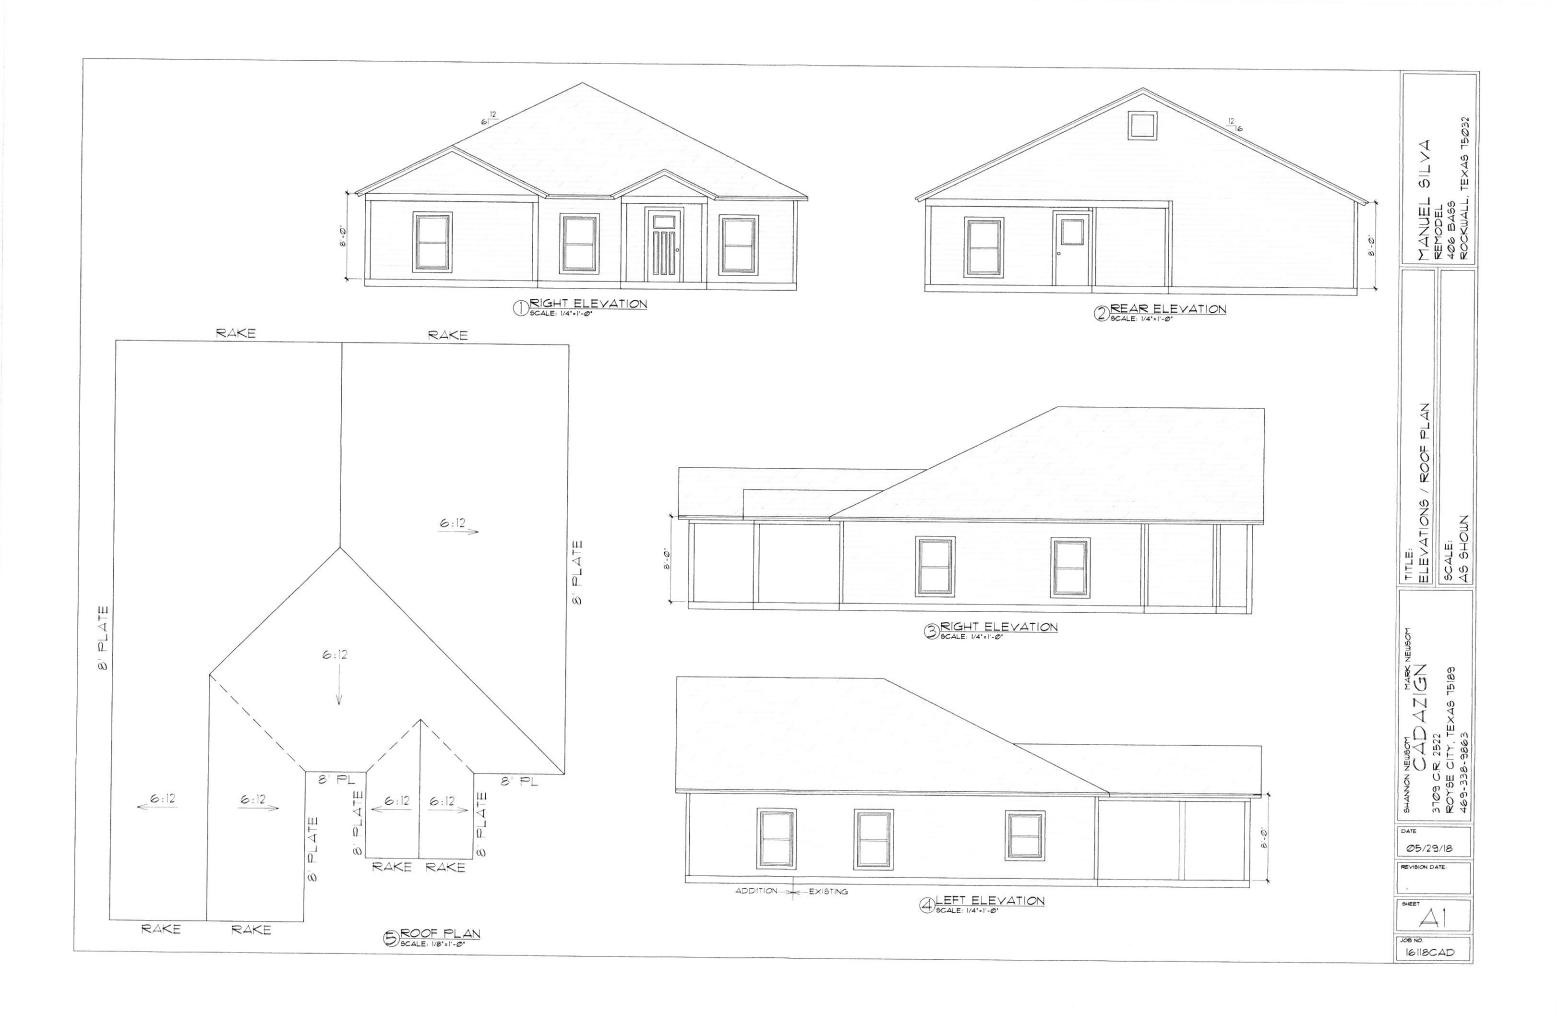

ntation of the property as Letermined by survey, the lines and dimensions of said property being as indicated by the plat, the size, location, and type of buildings and improvements are as shown, all improvements being whin the boundaries of the property, set back from property lines the distance indicated, and that the distance from the mearest intersecting street, or road, is as shown on said plat.

| THERE ARE NO | ENCROACHMENTS, | CONFLICTS, | OR PROTRUS | YONS |
|--------------|----------------|------------|------------|------|
|--------------|----------------|------------|------------|------|

| Scale: / = 20 1 |
|-----------------|
| Date: 12/20/86  |
| T. F No.: 14595 |
| Job No.: 13297  |
| Checked by:     |

S.Q.C., INC. 3815 GUS THOMASSON MESQUITE, TEXAS 75150 214/686-6495