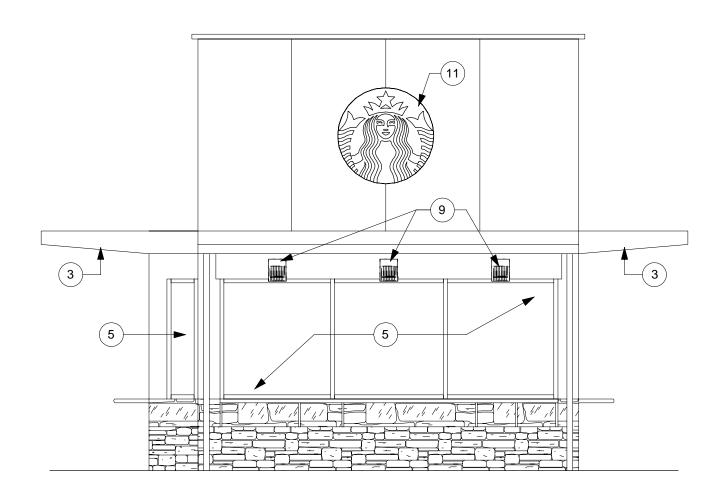

1 WEST ELEVATION - DEMO scale: 1/4" = 1'-0"

- BLOCKING, OR EQUIVALENT TO SUPPORT SIGNAGE.

- REQUIRED.

- (3) EXISTING AWNINGS TO REMAIN

### EXTERIOR ELEVATION DEMO KEYNOTES

(1) EXISTING ELECTRICAL EQUIPMENT TO REMAIN

- (2) EXISTING ROOF DRAINS AND DOWNSPOUTS TO BE REROUTED
- (4) EXISTING DOOR TO REMAIN
- (5) EXISTING STOREFRONT TO REMAIN
- (6) EXISTING DRIVE THRU WINDOW & AIR CURTAIN TO REMAIN
- (7) DEMOLISH EXISTING HVAC UNIT. COORDINATE DISPOSAL WITH STARBUCKS CM.

(8) EXISTING DISCONNECTS TO BE RELOCATED AS NEEDED.

(9) DEMOLISH EXISTING LIGHT SCONCE. RETAIN AND REROUTE ELECTRICAL. PATCH AND REPAIR EXTERIOR MATERIALS AS NECESSARY. (10) EXISTING MENU BOARDS TO REMAIN

(11) EXISTING BUILDING SIGNAGE TO REMAIN

(12) DEMOLISH EXISTING EXTERIOR WALL TO EXTENTS SHOWN, REF FLOOR PLAN