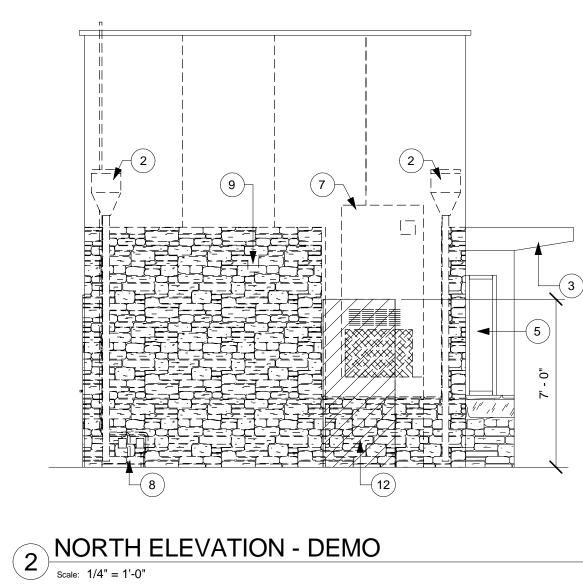

### EXTERIOR ELEVATION DEMO KEYNOTES

(1) EXISTING ELECTRICAL EQUIPMENT TO REMAIN

- (2) EXISTING ROOF DRAINS AND DOWNSPOUTS TO BE REROUTED
- (4) EXISTING DOOR TO REMAIN
- (5) EXISTING STOREFRONT TO REMAIN
- (6) EXISTING DRIVE THRU WINDOW & AIR CURTAIN TO REMAIN
- (7) DEMOLISH EXISTING HVAC UNIT. COORDINATE DISPOSAL WITH STARBUCKS CM.

(8) EXISTING DISCONNECTS TO BE RELOCATED AS NEEDED.

(9) DEMOLISH EXISTING LIGHT SCONCE. RETAIN AND REROUTE ELECTRICAL. PATCH AND REPAIR EXTERIOR MATERIALS AS NECESSARY. (10) EXISTING MENU BOARDS TO REMAIN

(11) EXISTING BUILDING SIGNAGE TO REMAIN

(12) DEMOLISH EXISTING EXTERIOR WALL TO EXTENTS SHOWN, REF FLOOR PLAN