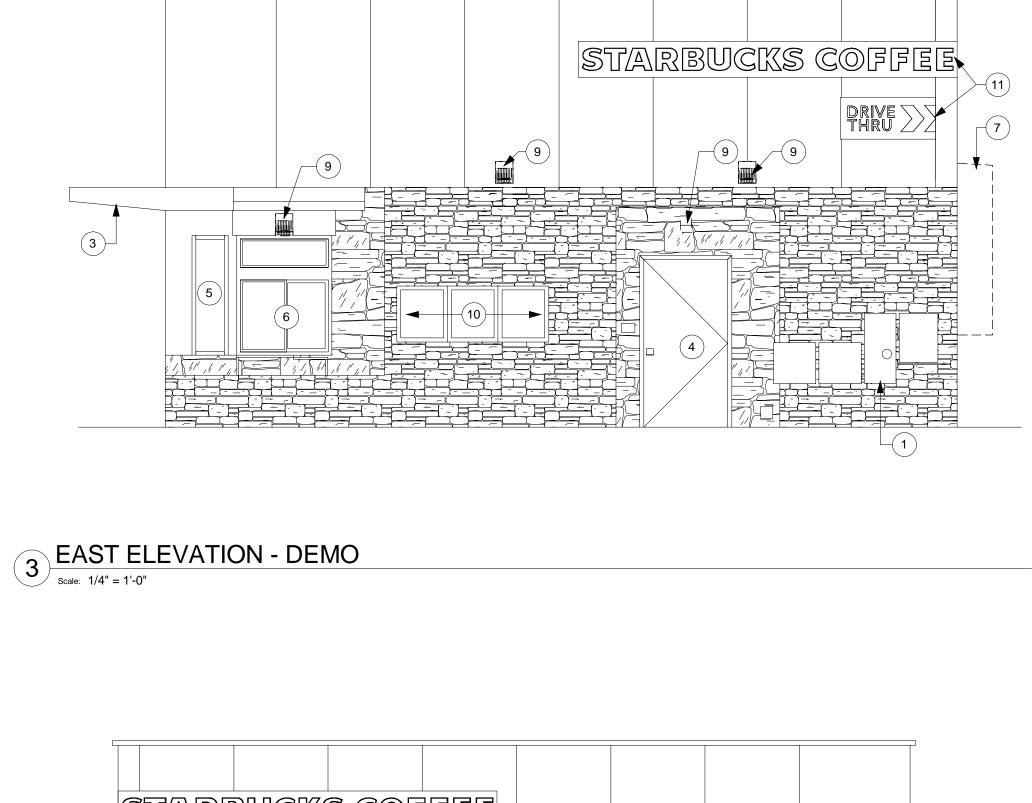

### EXTERIOR ELEVATION DEMO KEYNOTES

(1) EXISTING ELECTRICAL EQUIPMENT TO REMAIN

- (2) EXISTING ROOF DRAINS AND DOWNSPOUTS TO BE REROUTED
- (4) EXISTING DOOR TO REMAIN
- (5) EXISTING STOREFRONT TO REMAIN
- (6) EXISTING DRIVE THRU WINDOW & AIR CURTAIN TO REMAIN
- (7) DEMOLISH EXISTING HVAC UNIT. COORDINATE DISPOSAL WITH STARBUCKS CM.

(8) EXISTING DISCONNECTS TO BE RELOCATED AS NEEDED.

(9) DEMOLISH EXISTING LIGHT SCONCE. RETAIN AND REROUTE ELECTRICAL. PATCH AND REPAIR EXTERIOR MATERIALS AS NECESSARY. (10) EXISTING MENU BOARDS TO REMAIN

(11) EXISTING BUILDING SIGNAGE TO REMAIN

(12) DEMOLISH EXISTING EXTERIOR WALL TO EXTENTS SHOWN, REF FLOOR PLAN