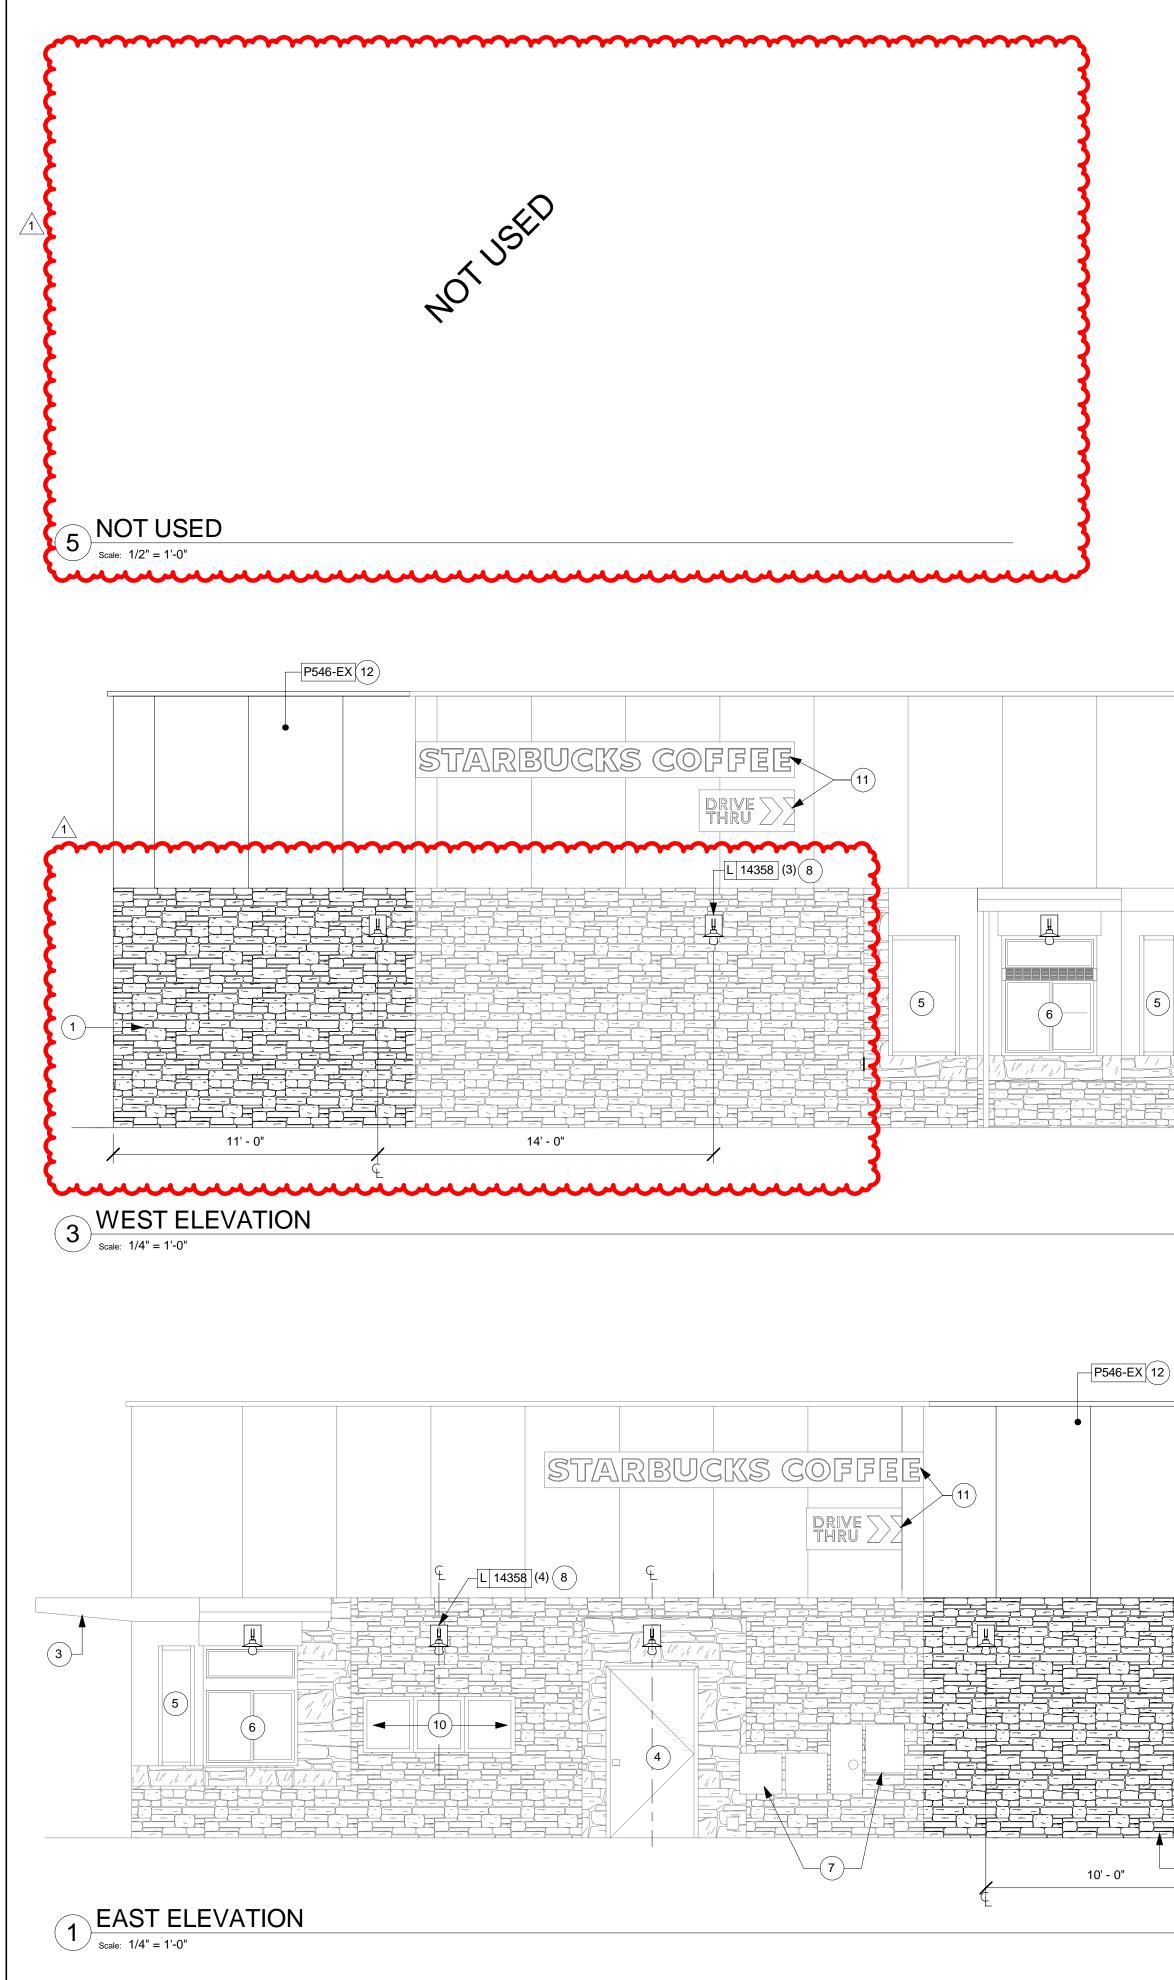

### EXTERIOR ELEVATION DEMO KEYNOTES

(1) EXISTING ELECTRICAL EQUIPMENT TO REMAIN

- (2) EXISTING ROOF DRAINS AND DOWNSPOUTS TO BE REROUTED
- (4) EXISTING DOOR TO REMAIN
- (5) EXISTING STOREFRONT TO REMAIN
- (6) EXISTING DRIVE THRU WINDOW & AIR CURTAIN TO REMAIN
- (7) DEMOLISH EXISTING HVAC UNIT. COORDINATE DISPOSAL WITH STARBUCKS CM.

(8) EXISTING DISCONNECTS TO BE RELOCATED AS NEEDED.

(9) DEMOLISH EXISTING LIGHT SCONCE. RETAIN AND REROUTE ELECTRICAL. PATCH AND REPAIR EXTERIOR MATERIALS AS NECESSARY. (10) EXISTING MENU BOARDS TO REMAIN

(11) EXISTING BUILDING SIGNAGE TO REMAIN

(12) DEMOLISH EXISTING EXTERIOR WALL TO EXTENTS SHOWN, REF FLOOR PLAN