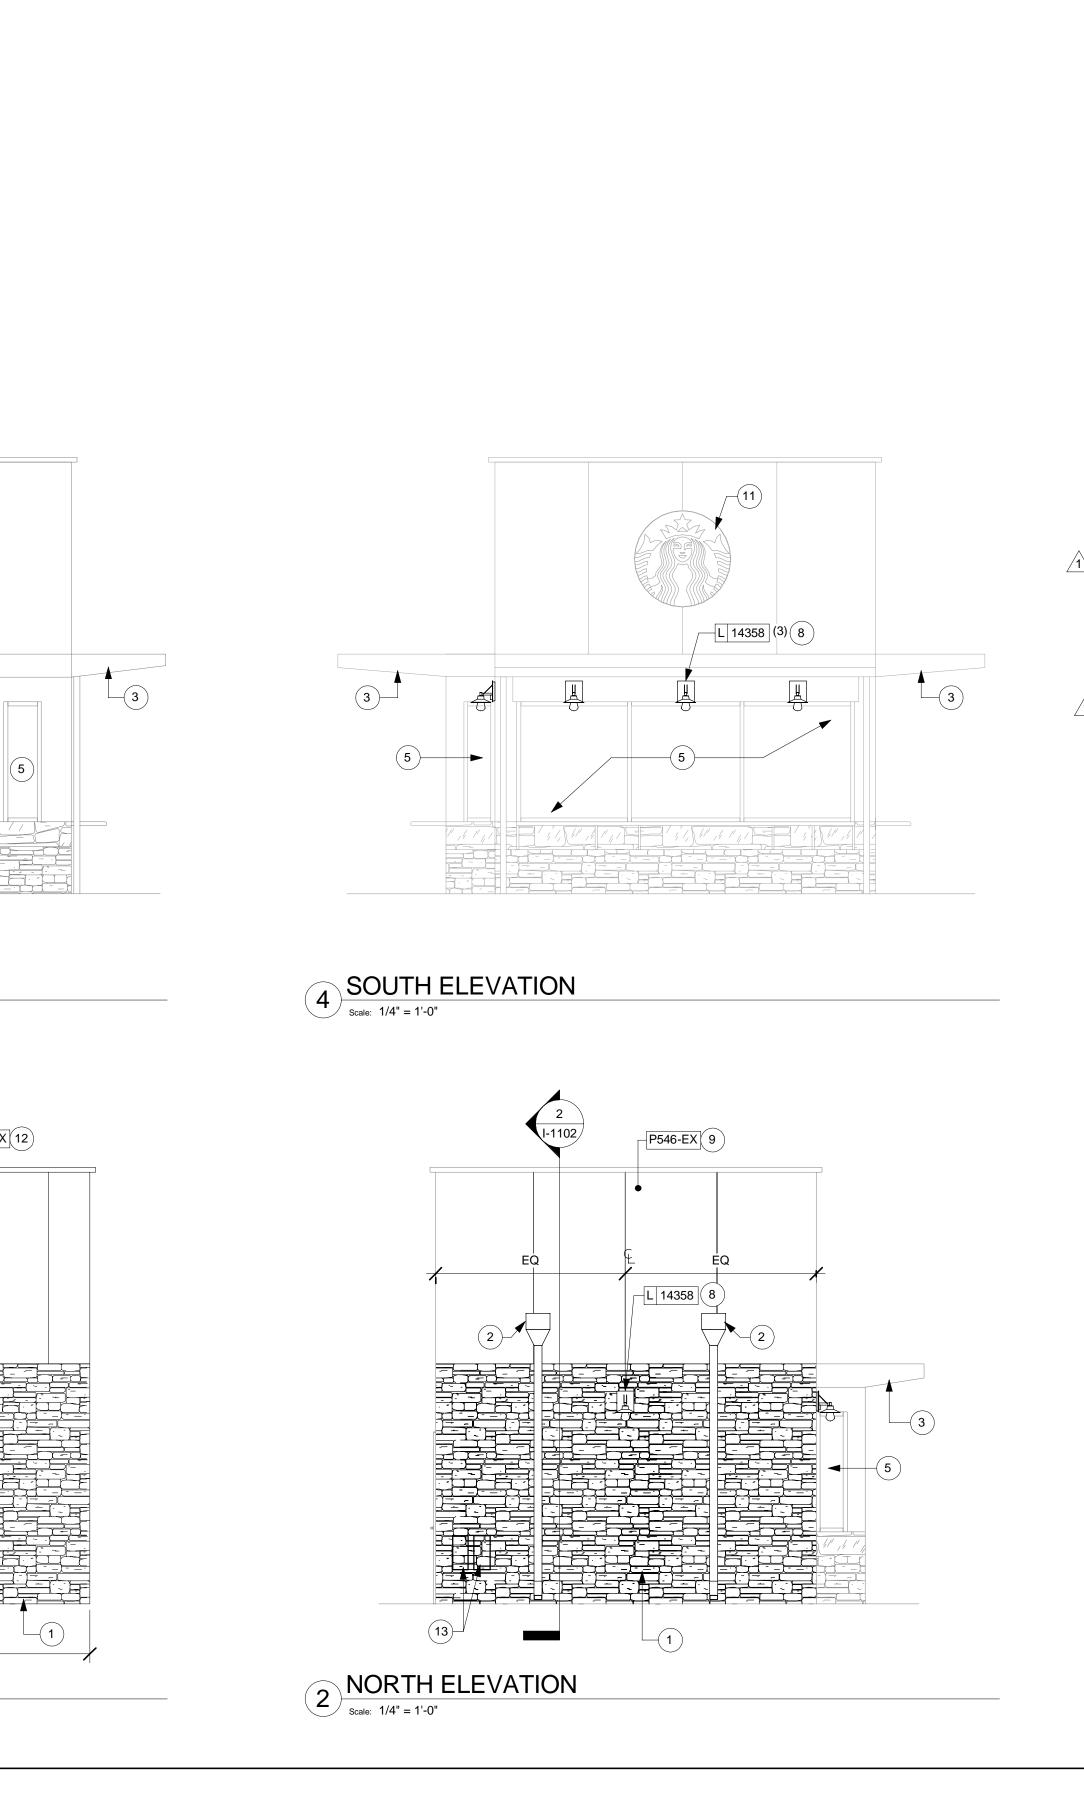

### EXTERIOR ELEVATION DEMO KEYNOTES

(1) EXISTING ELECTRICAL EQUIPMENT TO REMAIN

- (2) EXISTING ROOF DRAINS AND DOWNSPOUTS TO BE REROUTED
- (4) EXISTING DOOR TO REMAIN
- (5) EXISTING STOREFRONT TO REMAIN
- (6) EXISTING DRIVE THRU WINDOW & AIR CURTAIN TO REMAIN
- (7) DEMOLISH EXISTING HVAC UNIT. COORDINATE DISPOSAL WITH STARBUCKS CM.

(8) EXISTING DISCONNECTS TO BE RELOCATED AS NEEDED.

(9) DEMOLISH EXISTING LIGHT SCONCE. RETAIN AND REROUTE ELECTRICAL. PATCH AND REPAIR EXTERIOR MATERIALS AS NECESSARY. (10) EXISTING MENU BOARDS TO REMAIN

(11) EXISTING BUILDING SIGNAGE TO REMAIN

(12) DEMOLISH EXISTING EXTERIOR WALL TO EXTENTS SHOWN, REF FLOOR PLAN