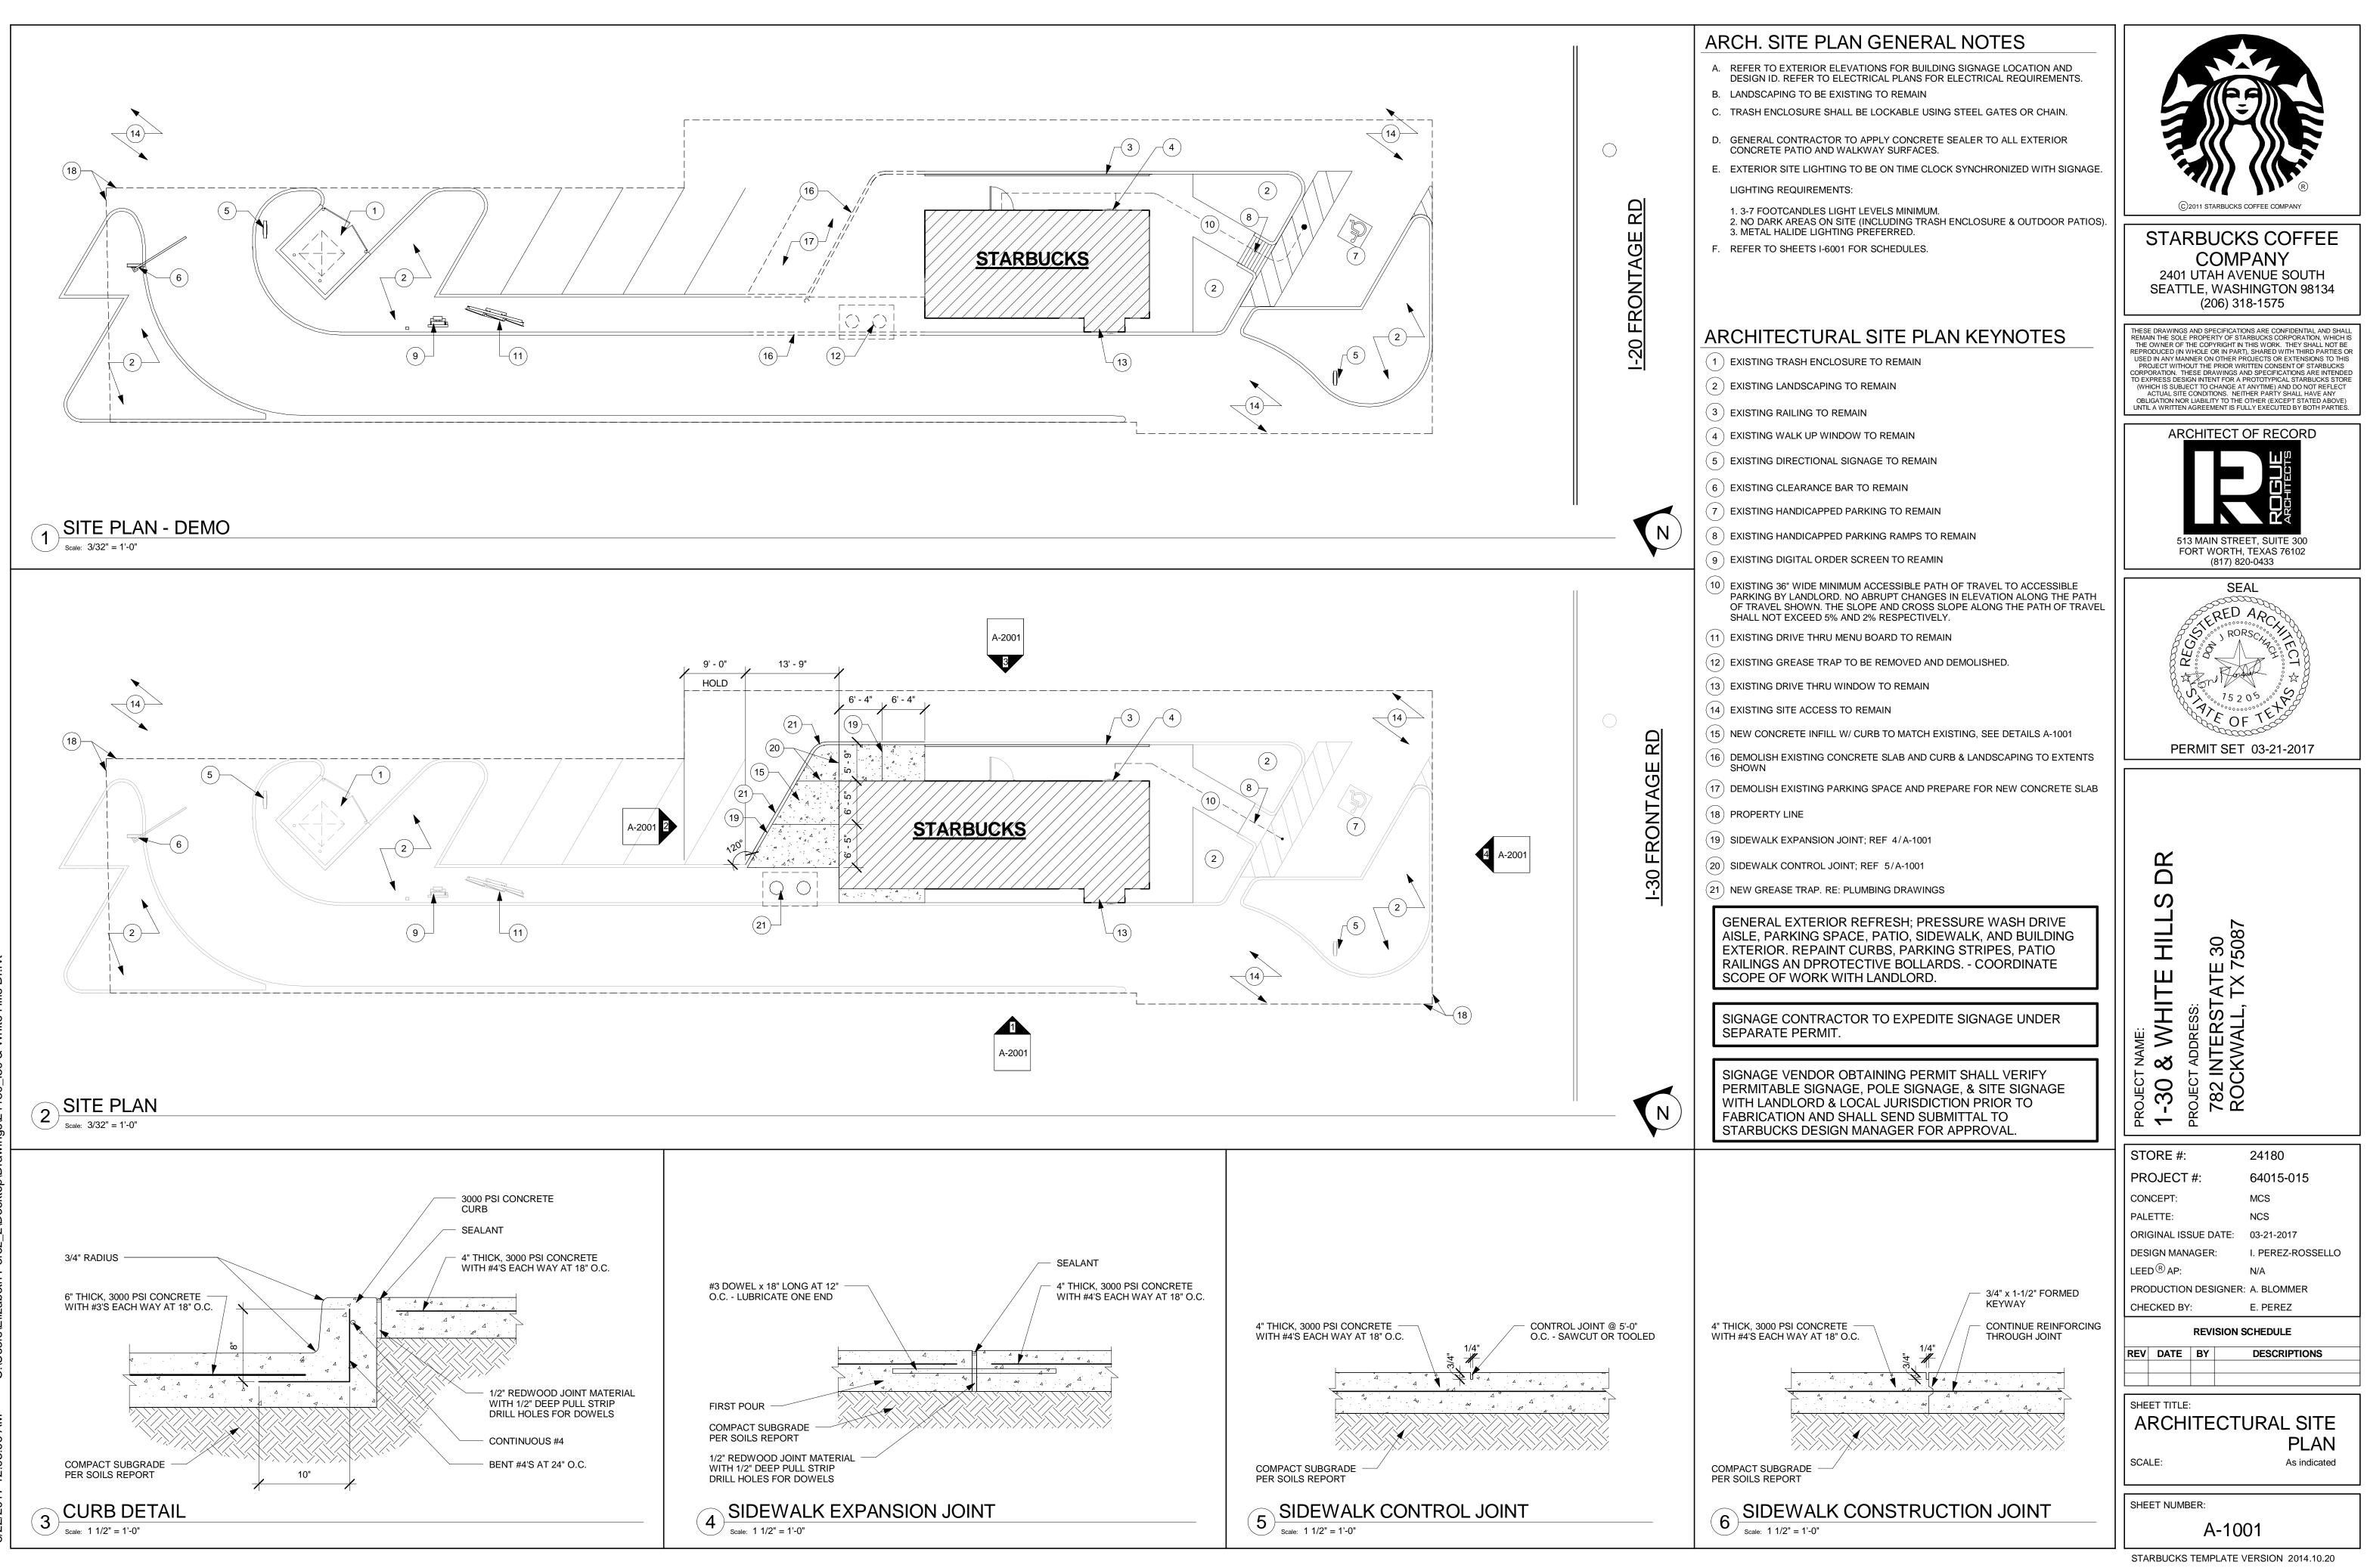

# EXTERIOR ELEVATION DEMO GENERAL NOTES

A. GENERAL CONTRACTOR TO COORDINATE AND SCHEDULE SIGNAGE INSTALLATION WITH THE SIGNAGE CONTRACTOR PROVIDING A MINIMUM SCHEDULING NOTICE OF 4 WEEKS AND 1 WEEK PRIOR TO SCHEDULED DATE OF INSTALLATION. STARBUCKS CONSTRUCTION MANAGER TO PROVIDE GENERAL CONTRACTOR WITH SIGNAGE CONTRACTOR CONTACT INFORMATION.

B. GENERAL CONTRACTOR SHALL COORDINATE WITH ELECTRICAL CONTRACTOR TO FURNISH AND INSTALL ELECTRICAL CIRCUITS INCLUDING ALL CONDUIT, WIRE, CONNECTIONS, AND BREAKER AT PANEL BOARD NECESSARY TO SERVE SIGNAGE. C. GENERAL CONTRACTOR TO PROVIDE FIRE TREATED WOOD STUD

D. SIGNAGE CONTRACTOR SHALL VERIFY SIZE AND LOCATION OF ANY AND ALL ALLOWABLE MONUMENT OR POLE SIGNAGE AND PROVIDE SHOP DRAWINGS PRIOR TO FABRICATION TO STARBUCKS DESIGN MANAGER FOR APPROVAL.

E. SIGNAGE CONTRACTOR TO INSTALL SIGNAGE IN COMPLIANCE WITH LOCAL CODES AND OBTAIN PERMIT.

SIGNAGE CONTRACTOR TO SUPPLY SHOP DRAWINGS TO STARBUCKS CONSTRUCTION MANAGER AND TO THE GENERAL CONTRACTOR AS NEEDED. GENERAL CONTRACTOR TO NOTIFY STARBUCKS CONSTRUCTION MANAGER IMMEDIATELY IF SHOP DRAWINGS OR INSTALLATION IS IN DISCREPANCY WITH STARBUCKS ARCHITECTURAL DRAWINGS.

G. GENERAL CONTRACTOR TO CLEAN, PATCH, & REPAIR EXISTING EXTERIOR AS

H. GENERAL CONTRACTOR TO COORDINATE LANDLORD'S EXTERIOR SCOPE OF WORK. I. REFER TO SHEETS I-6001 FOR SCHEDULES.