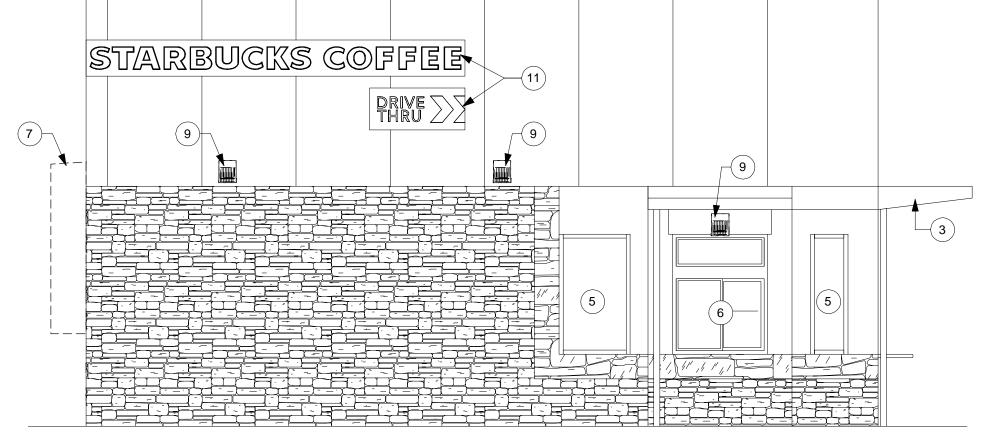

1 WEST ELEVATION - DEMO scale: 1/4" = 1'-0"

- BLOCKING, OR EQUIVALENT TO SUPPORT SIGNAGE.

- REQUIRED.

- (3) EXISTING AWNINGS TO REMAIN

### EXTERIOR ELEVATION DEMO KEYNOTES

(1) EXISTING ELECTRICAL EQUIPMENT TO REMAIN

- (2) EXISTING ROOF DRAINS AND DOWNSPOUTS TO BE REROUTED
- (4) EXISTING DOOR TO REMAIN
- (5) EXISTING STOREFRONT TO REMAIN
- (6) EXISTING DRIVE THRU WINDOW & AIR CURTAIN TO REMAIN
- (7) DEMOLISH EXISTING HVAC UNIT. COORDINATE DISPOSAL WITH STARBUCKS CM.

(8) EXISTING DISCONNECTS TO BE RELOCATED AS NEEDED.

(9) DEMOLISH EXISTING LIGHT SCONCE. RETAIN AND REROUTE ELECTRICAL. PATCH AND REPAIR EXTERIOR MATERIALS AS NECESSARY. (10) EXISTING MENU BOARDS TO REMAIN

(11) EXISTING BUILDING SIGNAGE TO REMAIN

(12) DEMOLISH EXISTING EXTERIOR WALL TO EXTENTS SHOWN, REF FLOOR PLAN