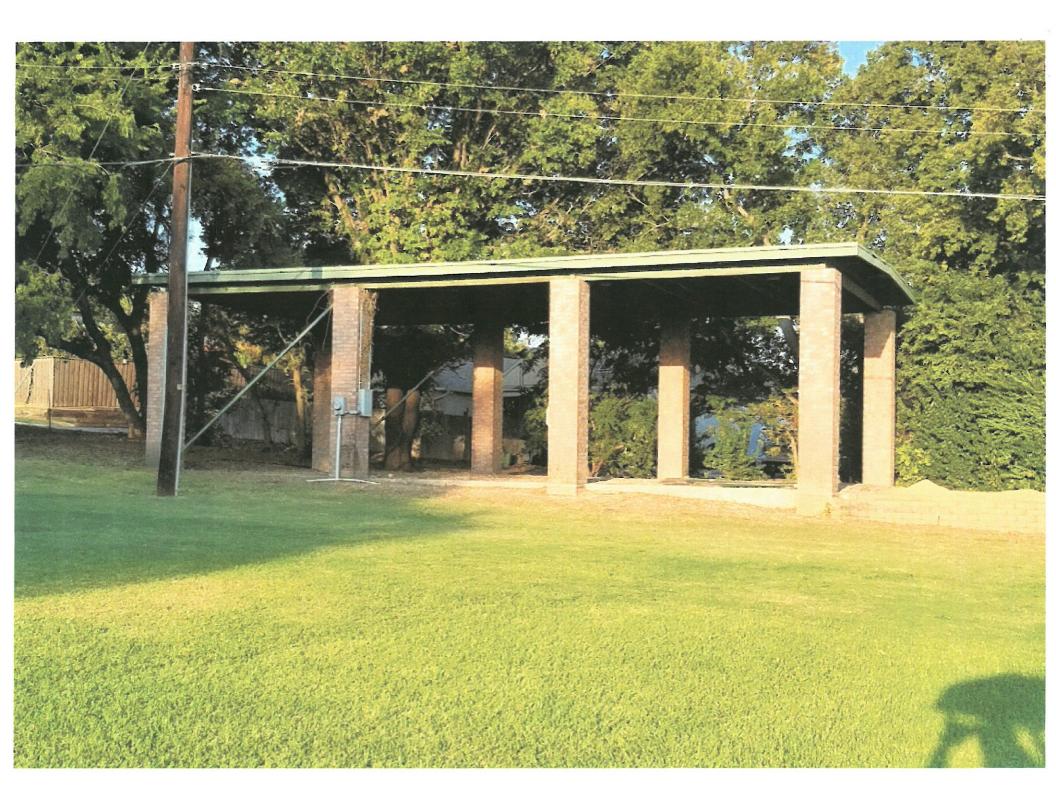

November 10, 2010

The purpose of this request is to have permission to enclose an existing shed approved and built in 2003.

It was originally permitted as an "RV Shed". We are requesting permission now to enclose the structure for security purposes for the storage of trailers, tractors, and other yard equipment.

Attached are pictures of the existing structure, and our plans are to enclose it between the existing brick columns with R9 metal panels, with doors on the front of the structure. Plans are to use non-glossy green panels.