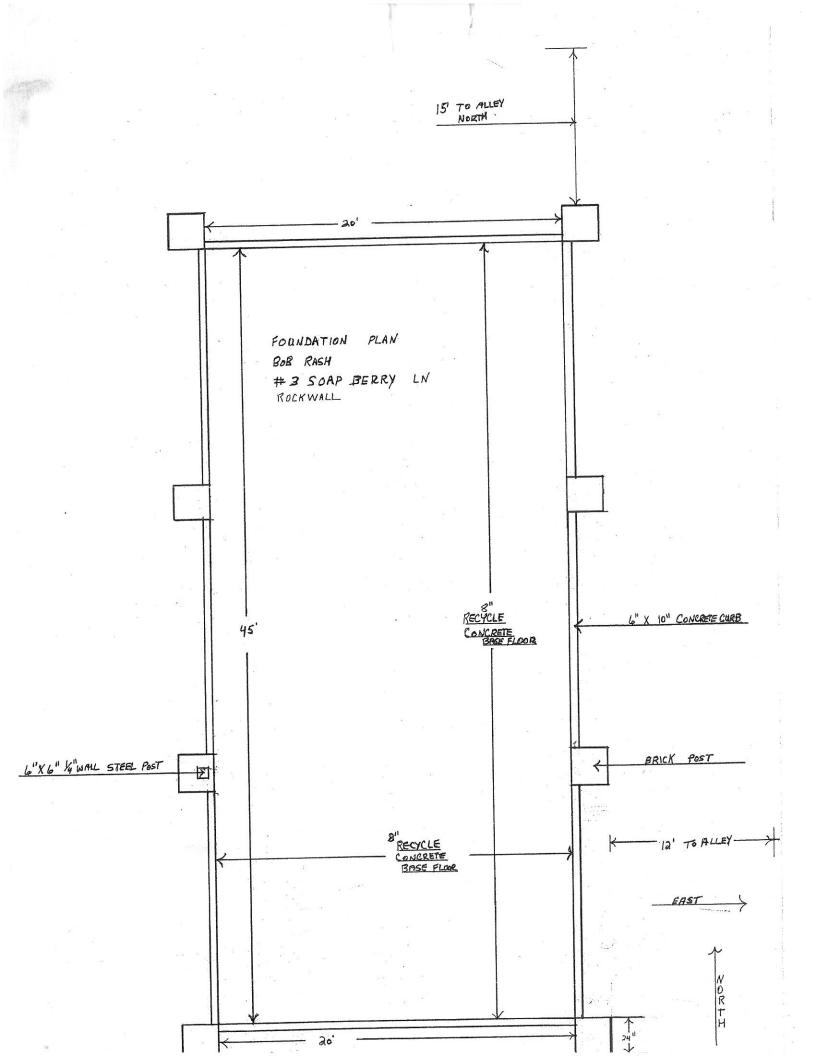

November 10, 2010

The purpose of this request is to have permission to enclose an existing shed approved and built in 2003.

It was originally permitted as an "RV Shed". We are requesting permission now to enclose the structure for security purposes for the storage of trailers, tractors, and other yard equipment.