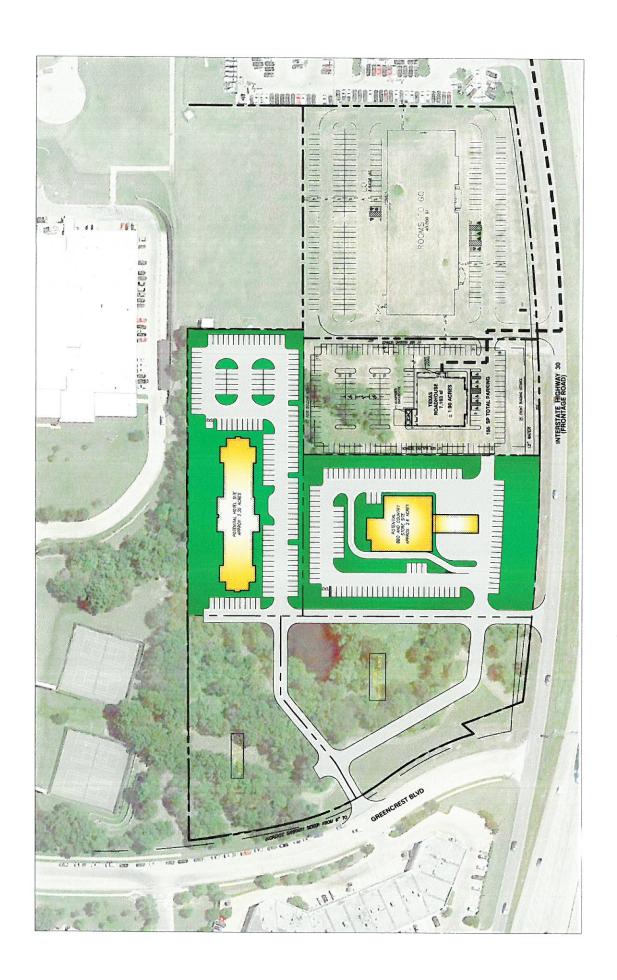

**Case Number: Z2016-045** 

Case Name: SUP for a Residence Hotel (Towneplace Suites)

Case Type: Zoning

Zoning: Commercial (C) District

Case Address: North of the intersection of Greencrest

Blvd. and IH-30 frontage road.

Case Number: Z2016-045

Case Name: SUP for a Residence Hotel (Towneplace Suites)

Case Type: Zoning

Zoning: Commercial (C) District

Case Address: North of the intersection of Greencrest

Blvd. and IH-30 frontage road.