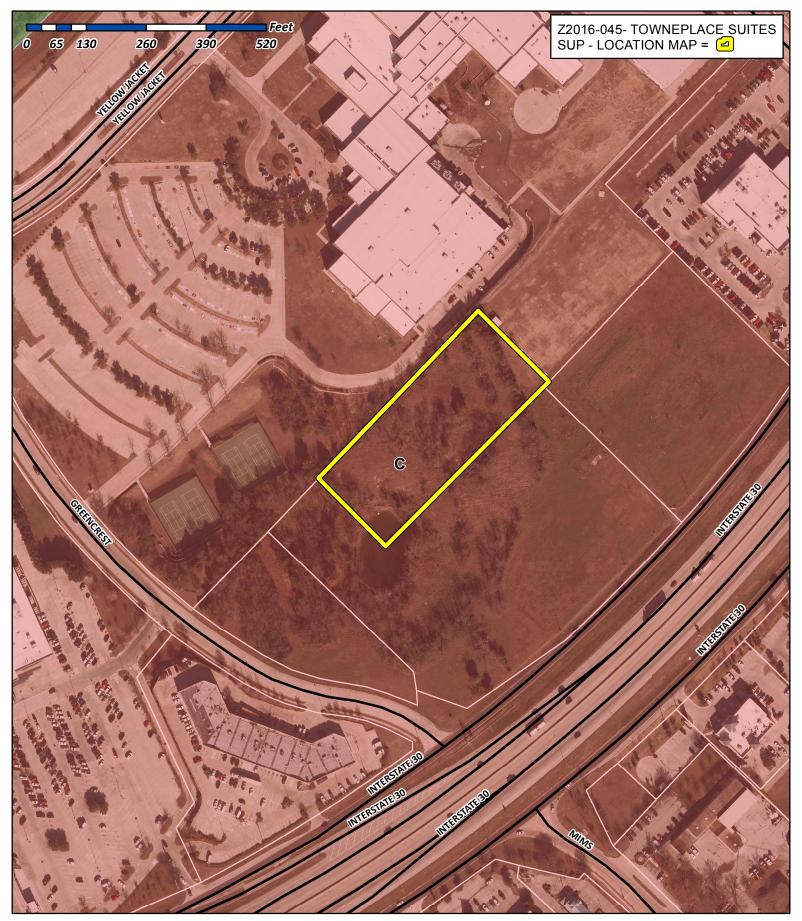

**Case Number: Z2016-045** 

Case Name: SUP for a Residence Hotel (Towneplace Suites)

Case Type: Zoning

Zoning: Commercial (C) District

Case Address: North of the intersection of Greencrest

Blvd. and IH-30 frontage road.

Date Created: 12/19/2016

For Questions on this Case Call (972) 771-7745