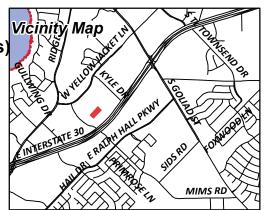

**Case Number: Z2016-045** 

Case Name: SUP for a Residence Hotel (Towneplace Suites)

Case Type: Zoning

Zoning: Commercial (C) District

Case Address: North of the intersection of Greencrest

Blvd. and IH-30 frontage road.

Case Number: Z2016-045

Case Name: SUP for a Residence Hotel (Towneplace Suites)

Case Type: Zoning

Zoning: Commercial (C) District

Case Address: North of the intersection of Greencrest

Blvd. and IH-30 frontage road.