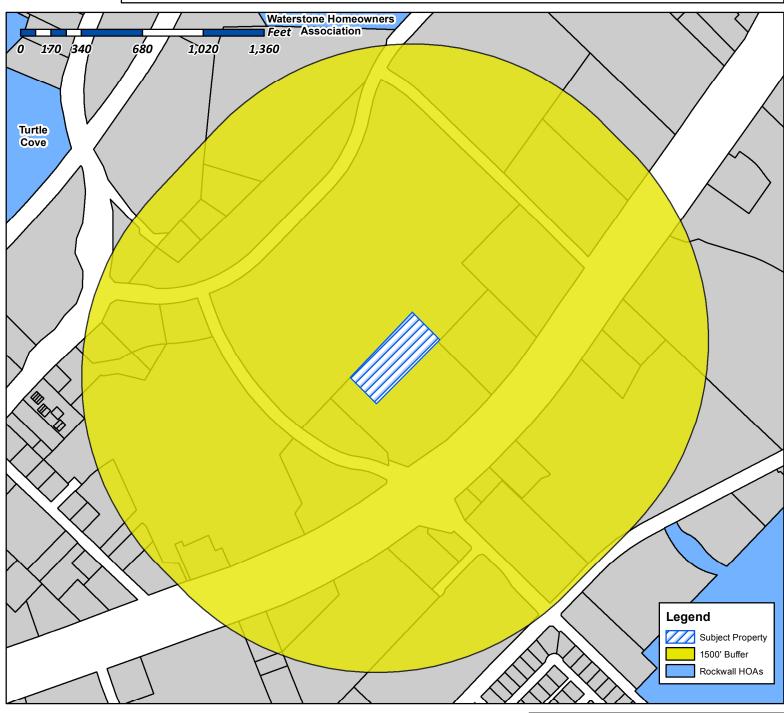

Case Number: Z2016-045

Case Name: SUP for a Residence Hotel (Towneplace Suites)

Case Type: Zoning

Zoning: Commercial (C) District

Case Address: North of the intersection of Greencrest

Blvd. and IH-30 frontage road.

Date Created: 12/19/2016

For Questions on this Case Call (972) 771-7745

JLIU ASSET MANAGEMENT LTD 1711 E BELTLINE RD COPPELL, TX 75019 CURRENT RESIDENT 2302 GREENCREST BLVD ROCKWALL, TX 75087 ROCKWALL-PINE PROPERTIES LLC 400 PERIMETER CENTER TERRACE SUITE 800 ATLANTA, GA 30346