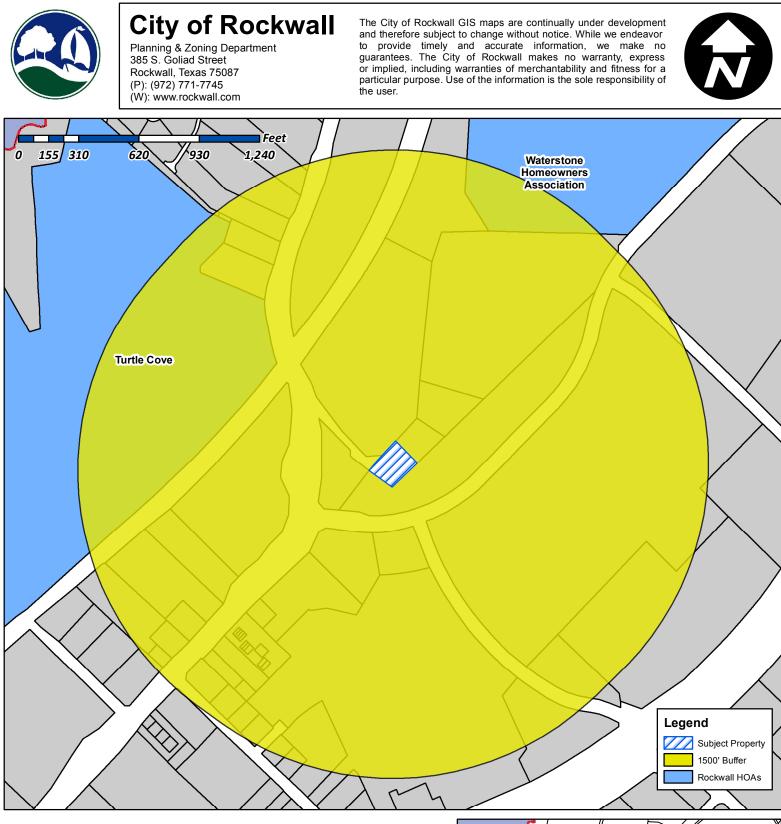

Case Number:Z2016-028Case Name:Zoning Change (AG to C)Case Type:ZoningZoning:Agriculture (AG) DistrictCase Address:2001 Ridge Rd

Date Created: 08/16/2016 For Questions on this Case Call (972) 771-7745 City of Rockwall