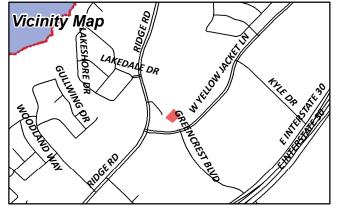

Case Number:Z2016-028Case Name:Zoning Change (AG to C)Case Type:ZoningZoning:Agriculture (AG) DistrictCase Address:2001 Ridge Rd

Date Created: 08/16/2016 For Questions on this Case Call (972) 771-7745 City of Rockwall

Case Number:Z2016-028Case Name:Zoning Change (AG to C)Case Type:ZoningZoning:Agriculture (AG) DistrictCase Address:2001 Ridge Road

Date Created: 08/16/2016 For Questions on this Case Call (972) 771-7745