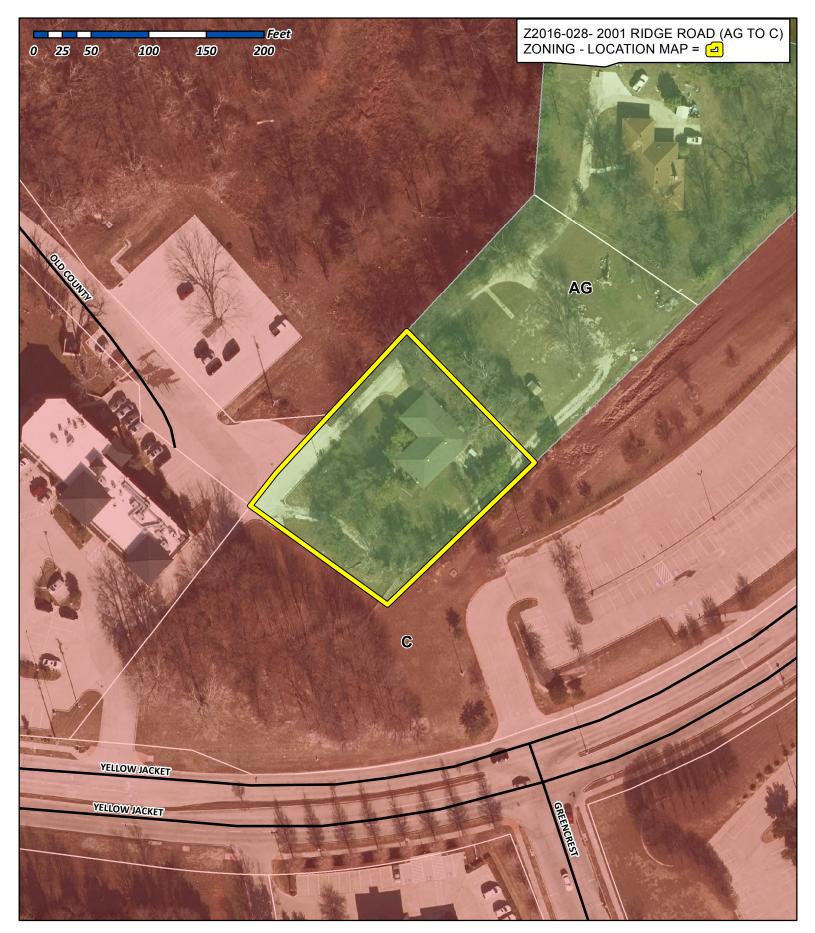

Case Number:Z2016-028Case Name:Zoning Change (AG to C)Case Type:ZoningZoning:Agriculture (AG) DistrictCase Address:2001 Ridge Rd

Date Created: 08/16/2016 For Questions on this Case Call (972) 771-7745 City of Rockwall