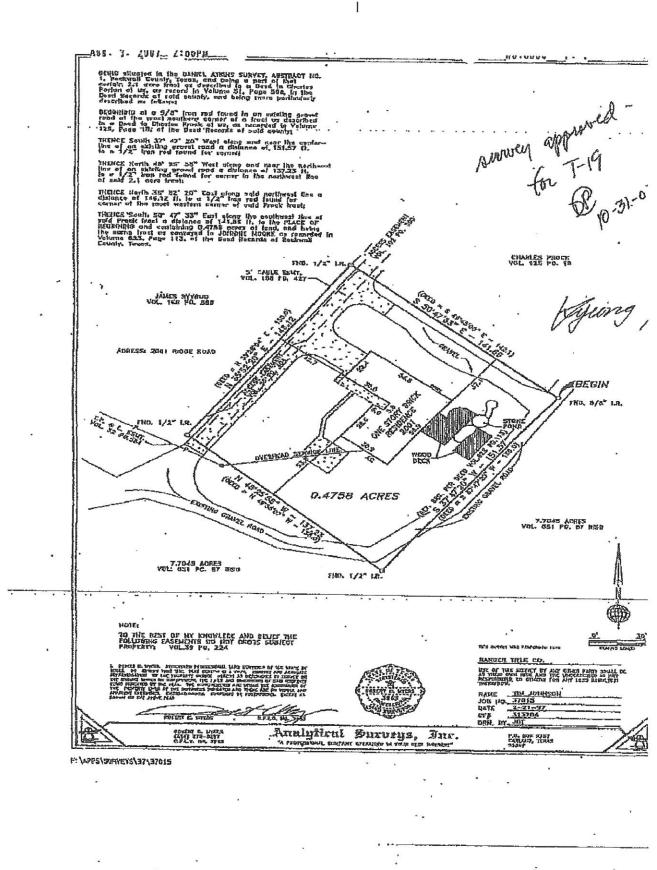

## EXHIBIT A

Being situated in the DANIEL ATKINS SURVEY, ABSTRACT No. 1, Rockwall County, Texas, and being a part of that certain 2.1 acre tract as described in a deed to Charles Parton and wife, as recorded in Volume 51, Page 504, Deed Records, Rockwall County, Texas, and being more particularly described as follows:

BEGINNING at a 5/8 inch iron rod found in an existing gravel road at the most southern corner of a tract described in a deed to Charles Prock and wife, recorded in Volume 125, Page 18, Deed Records, Rockwall County, Texas;

THENCE South 37 deg 47 min 20 sec West along and near the centerline of an existing gravel road, a distance of 151.57 feet to a 1/2 inch iron rod found for corner;

THENCE North 48 deg 25 min 58 sec West along and near the northeast line of an existing gravel road, a distance of 137.23 feet to a 1/2 inch iron rod found for corner in the northwest line of said 2.1 acre tract;

THENCE North 35 deg 52 min 20 sec East along said northwest line, a distance of 146.12 feet to a 1/2 inch iron rod found for corner at the most western corner of said Prock tract;

THENCE South 50 deg 57 min 33 sec East along the southwest line of said Prock tract, a distance of 141.86 feet to

the PLACE OF BEGINNING and containing 0.4758 acres of land, and being the same tract as conveyed to Johnnie Moore as recorded in Volume 623, Page 113, Real Estate Records, Rockwall County, Texas.

Inst # 00389925