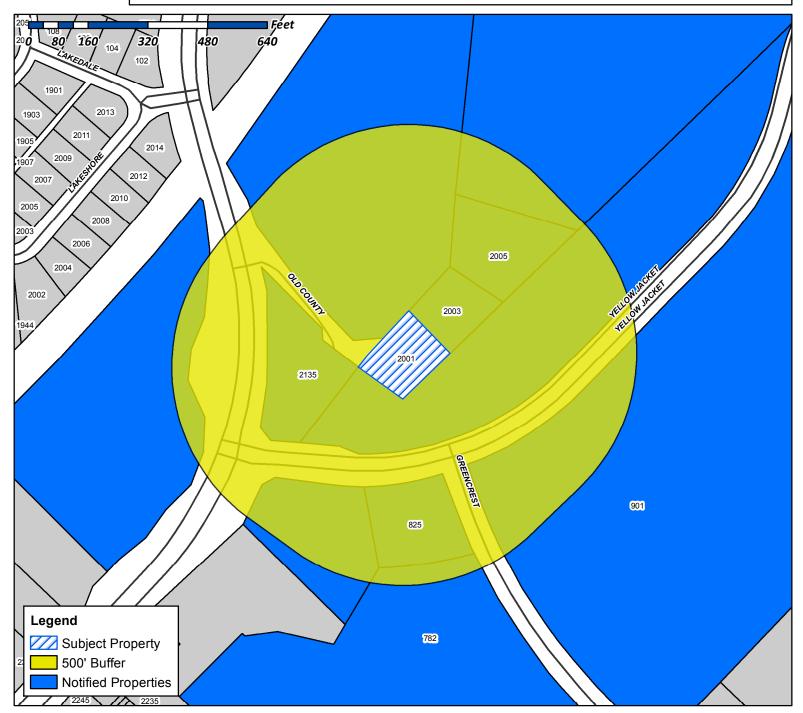

Case Number:Z2016-028Case Name:Zoning Change (AG to C)Case Type:ZoningZoning:Agriculture (AG) DistrictCase Address:2001 Ridge Road

Date Created: 08/16/2016 For Questions on this Case Call (972) 771-7745