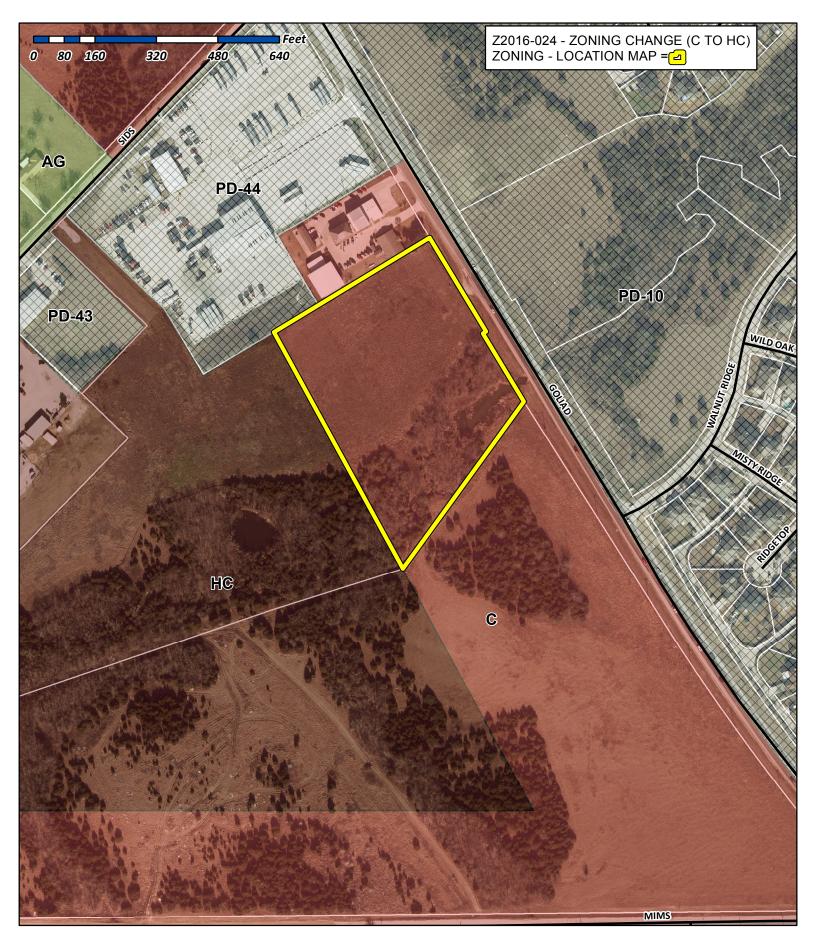

Case Number:Z2016-024Case Name:Zoning Change (C to HC)Case Type:ZoningZoning:Commercial (C) DistrictCase Address:South of the Intersection of Sids Road<br/>and SH-205

Date Created: 07/20/2016 For Questions on this Case Call (972) 771-7745

To Whom It May Concern,

This letter of explanation is in connection with the Zoning Change Application submitted today, July 14<sup>th</sup>, 2016 for the property located approximately 765 feet southeast of the intersection of Sids Road and State Highway 205. The current property in question is undeveloped and totals approximately 25 acres with a portion of this area on the south property line within the floodplain. The majority of this site, approximately 20 acres is currently zoned Heavy Commercial (HC) and the remaining five (5) acres, which fronts State Highway 205 is zoned as Commercial (C). This zoning request is being requested to convert the front five (5) acres to Heavy Commercial (HC).

The purpose of the request from Commercial (C) to Heavy Commercial (HC) is to accommodate the development of an Automotive Body Shop for Rockwall Ford, which is currently not allowed within the Commercial district. This facility would be developed as an additional building for Rockwall Ford located at 990 East I-30. The addition of this building will allow the dealership to relocate their current body repair area and free up more space either in their service area or showroom to service more customers at their main facility.

In reviewing the surrounding properties to this re-zoning case, the neighbor to the north is TransAm Trucking which is a freight company that utilizes large trucks and trailers to move goods. On the south side, as described above, the site is bordered by flood plain and heavy tree cover. The west side of the property, which extends back to Sids Road, is currently zoned as Heavy Commercial (HC) as well, which would match with the proposed re-zoning request.