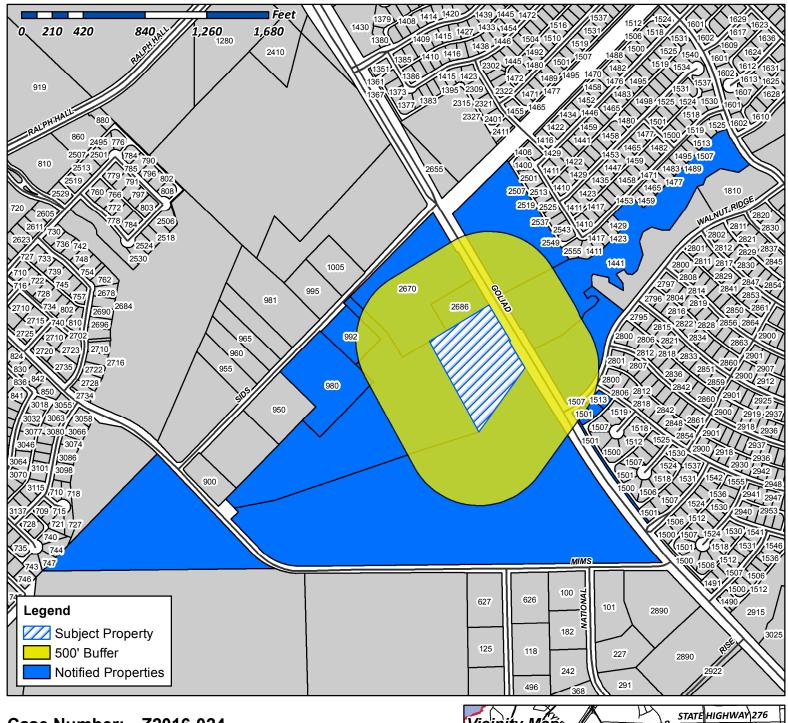

Case Number:Z2016-024Case Name:Zoning Change (C to HC)Case Type:ZoningZoning:Commercial (C) DistrictCase Address:South of the Intersection of Sids Road<br/>and SH-205

Date Created: 07/20/2016 For Questions on this Case Call (972) 771-7745

CURRENT RESIDENT 1441 FOXWOOD LN ROCKWALL, TX 75087

CURRENT RESIDENT 1513 WALNUT RIDGE DR ROCKWALL, TX 75087

TRANSAM TRUCKING A MISSOURI CORP 15910 S 169 HWY OLATHE, KS 66062

STAGLLANO VINCENT J 5501 SAINT ANDREWS CT PLANO, TX 75093

CURRENT RESIDENT 980 SIDS RD ROCKWALL, TX 75087

RAYBURN COUNTRY ELECTRIC CORP INC PO BOX 37 ROCKWALL, TX 75087

BT COLE ONE LLC 1530 PB LANE \$4158 WICHITA FALLS, TX 76302

2670 S GOLIAD ROCKWALL, TX 75087

ROCKWALL HICKORY RIDGE HOMEOWNERS ASSOC INC C/O SBB MANAGEMENT COMPANY 8360 LBJ FRWY 0 DALLAS, TX 75243

> ESTEP KIP PO BOX 2 ROCKWALL, TX 75087

SRYGLEY JAMES G 992 SIDS RD

ROCKWALL, TX 75032

OSEE PROPERTY MANAGEMENT LLC

PO BOX 59106

DALLAS, TX 75229

RYSZARD PROPERTIES LLC 1536 TIMBER RIDGE DR

ROCKWALL, TX 75032

CURRENT RESIDENT 2686 S HWY205 ROCKWALL, TX 75087

205 AND 276 PARTNERS

8750 N CENTRAL EXPY 0

DALLAS, TX 75231

MARTINEZ JOSUE 1501 WALNUT RIDGE DR ROCKWALL, TX 75032

CURRENT RESIDENT

CURRENT RESIDENT 1507 WALNUT RIDGE DR ROCKWALL, TX 75087

20 Ver TX a c

 Texas Registered Engineering Firm No. F-1301 Central Expressionary South - Suit Allen, TX