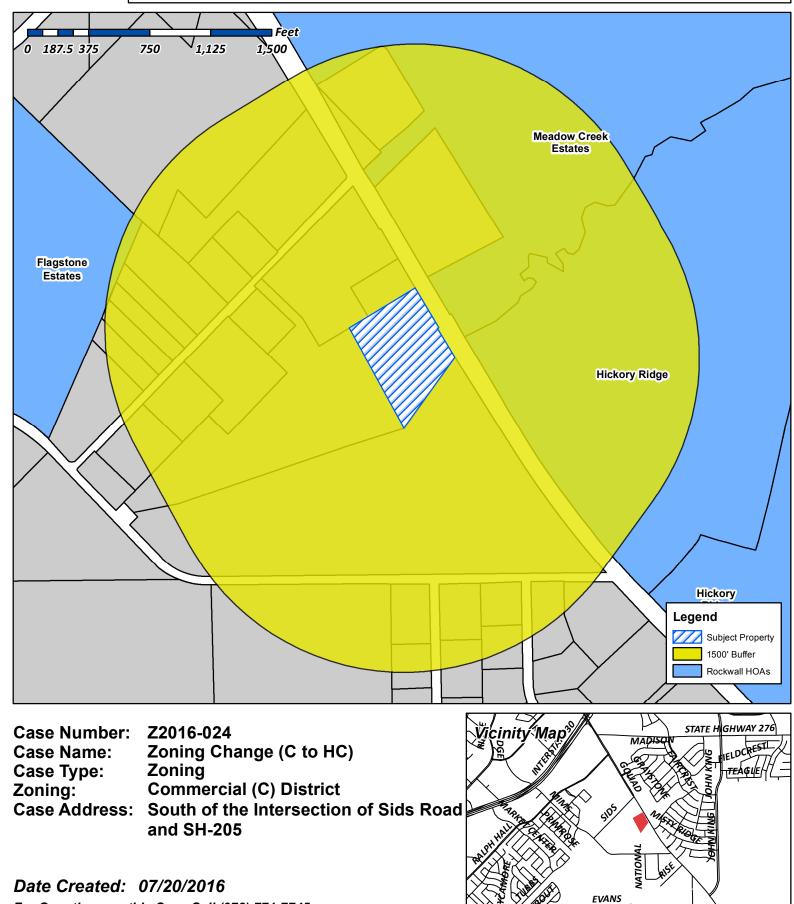

Case Number:Z2016-024Case Name:Zoning Change (C to HC)Case Type:ZoningZoning:Commercial (C) DistrictCase Address:South of the Intersection of Sids Road<br/>and SH-205

Date Created: 07/20/2016 For Questions on this Case Call (972) 771-7745