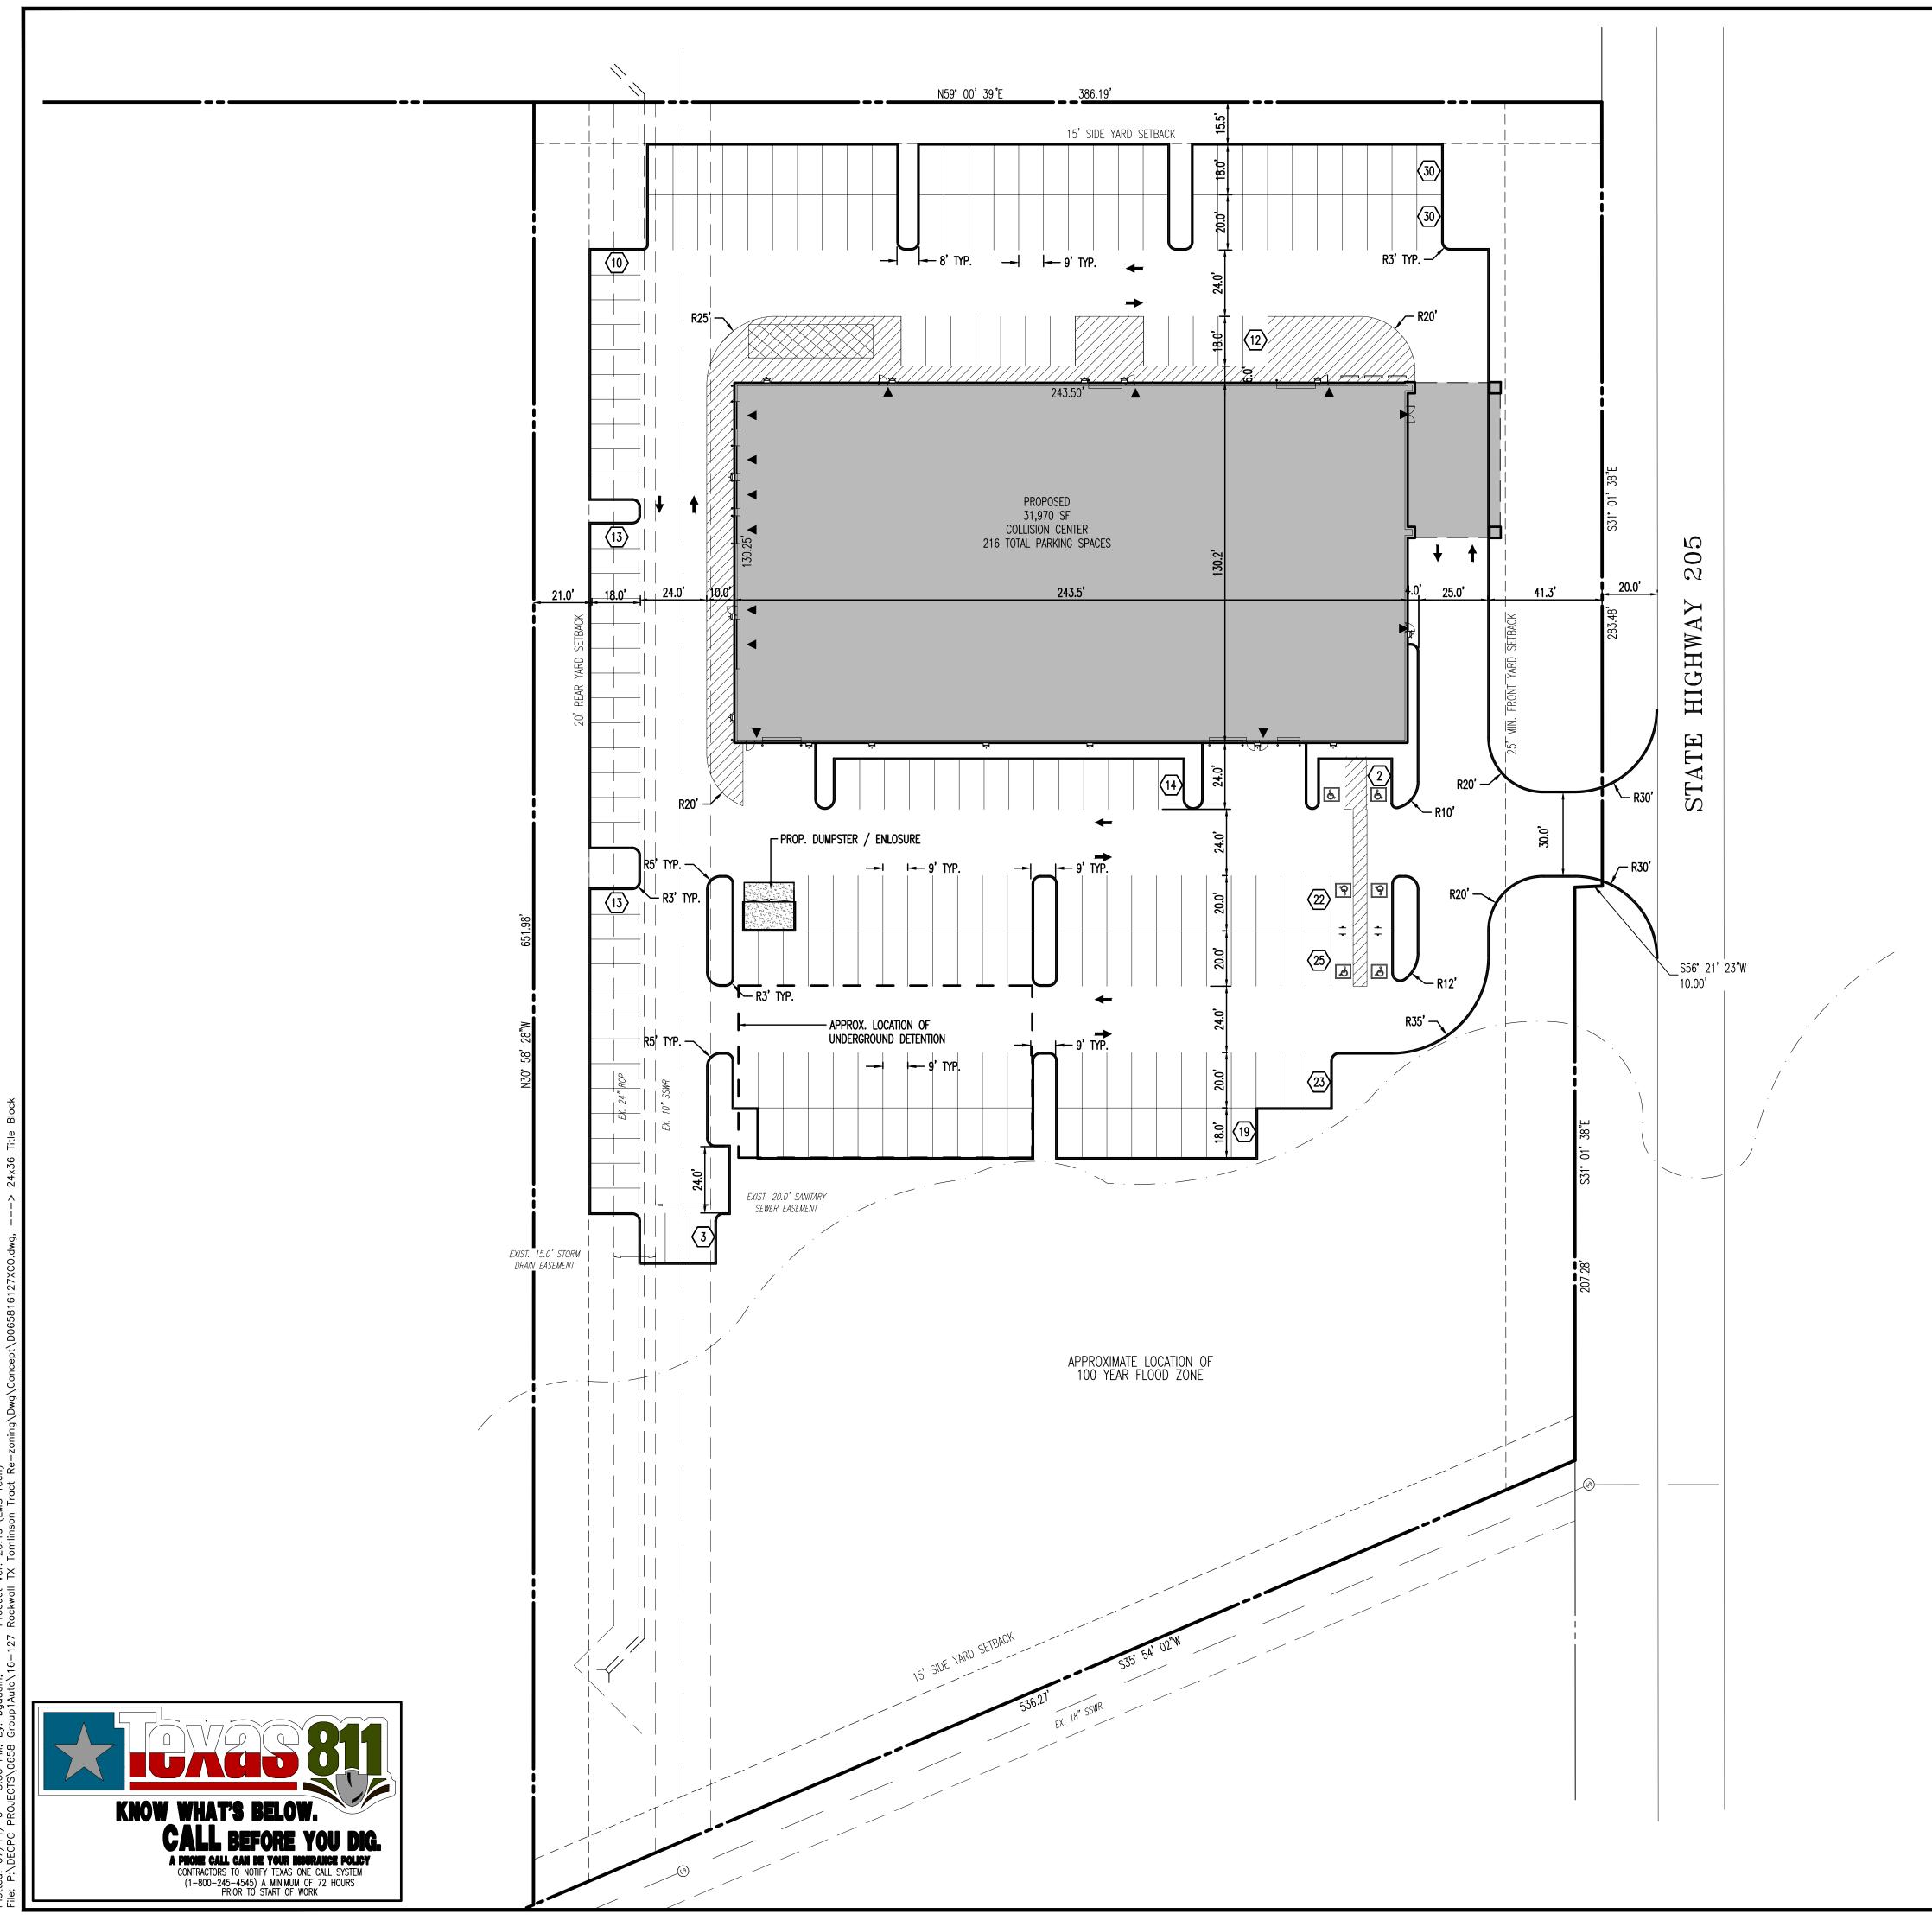

 F: 732.974.0198
 F: 732.974.0198

 F: 732.974.0198
 F: 732.974.0198

 790 Newtown Yardley Road, Suite 425, PA 18940
 T: 267.685.0276

 TITLE: CONCEPT PLAN PROJECT: ROCKWALL BODY SHOP GROUP 1 AUTOMOTIVE JOB No: 0658-16-127 7/14/16 SCALE: (H) 1"=30 DRAWN BY: W. BARNES SURVEY ABSTRACT NO. 26 BDG STATE HIGHWAY 205 (V) . DESIGNED BY: CITY OF ROCKWALL, ROCKWALL COUNTY, TEXAS SHEET No: KAV CHECKED BY: KAV CONSTRUCTION CHECK DATE 0F 1 CONSTRUCTION CHECK DATE Rev. # X DEC Client Code: 0658

The purpose of the request from Commercial (C) to Heavy Commercial (HC) is to accommodate the development of an Automotive Body Shop for Rockwall Ford, which is currently not allowed within the Commercial district. This facility would be developed as an additional building for Rockwall Ford located at 990 East I-30. The addition of this building will allow the dealership to relocate their current body repair area and free up more space either in their service area or showroom to service more customers at their main facility.

In reviewing the surrounding properties to this re-zoning case, the neighbor to the north is TransAm Trucking which is a freight company that utilizes large trucks and trailers to move goods. On the south side, as described above, the site is bordered by flood plain and heavy tree cover. The west side of the property, which extends back to Sids Road, is currently zoned as Heavy Commercial (HC) as well, which would match with the proposed re-zoning request.

Due to the existing uses and tenants surrounding this site, it's expected that large trucks will often be coming and going nearby the property where the proposed Automotive Body Shop would be located. This truck traffic would not be disruptive to a heavy commercial business like an Automotive Body Shop, but would be disruptive to any retail shop if the property were to remain zoned for commercial use. Additionally, the City of Rockwall Future Land Use Map (11/25/2014) shows the site being used for commercial/industrial purposes, which allows for the development of an Automotive Body Shop.