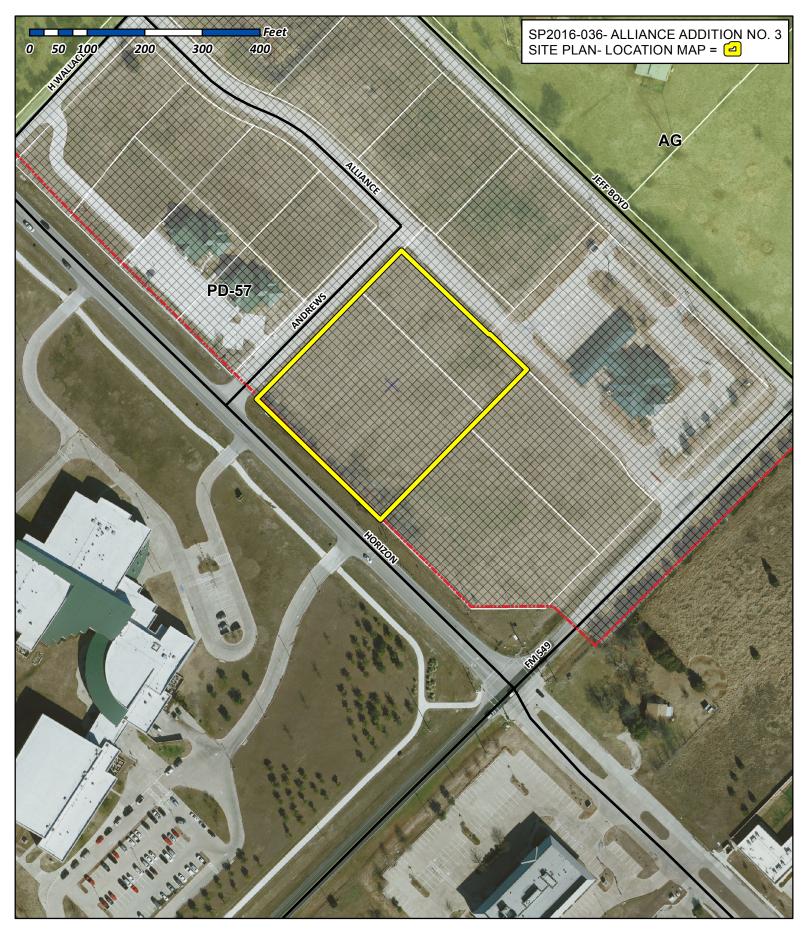

Wallace Rd. Project Site F.M. 549 LOCATION MAP

Ridge Rd.

|                  | SITE INFORMATION           |                                  |  |
|------------------|----------------------------|----------------------------------|--|
| SITE INFORMATION |                            |                                  |  |
|                  | LAND AREA:                 | 2.22 ACRES (96,700 S.F.)         |  |
|                  | CURRENT ZONING:            | PD-57                            |  |
|                  | EXISTING USE:              | UNUSED                           |  |
|                  | PROPOSED USE:              | COMMERCIAL / RESTAURANT          |  |
|                  | BUILDING AREA:             | ± 21,200 S.F.                    |  |
|                  | BUILDING HEIGHT:           |                                  |  |
|                  | BUILDING TO LOT COVERAGE:  | 21,200/96,700=.219 -> 21.9%      |  |
|                  | BUILDING REQUIRED PARKING: | COMMERCIAL: 1/250 S.F.           |  |
|                  |                            | RESTAURANT: 1/100 S.F.= 85 SPACE |  |
|                  | BUILDING PARKING PROVIDED: | 89                               |  |
|                  | IMPERVIOUS AREA:           | S.F.                             |  |
|                  | LANDSCAPE AREA REQUIRED:   | % OF TOTAL SITE                  |  |
|                  | LANDSCAPE AREA PROVIDED:   |                                  |  |
| - 1              |                            |                                  |  |