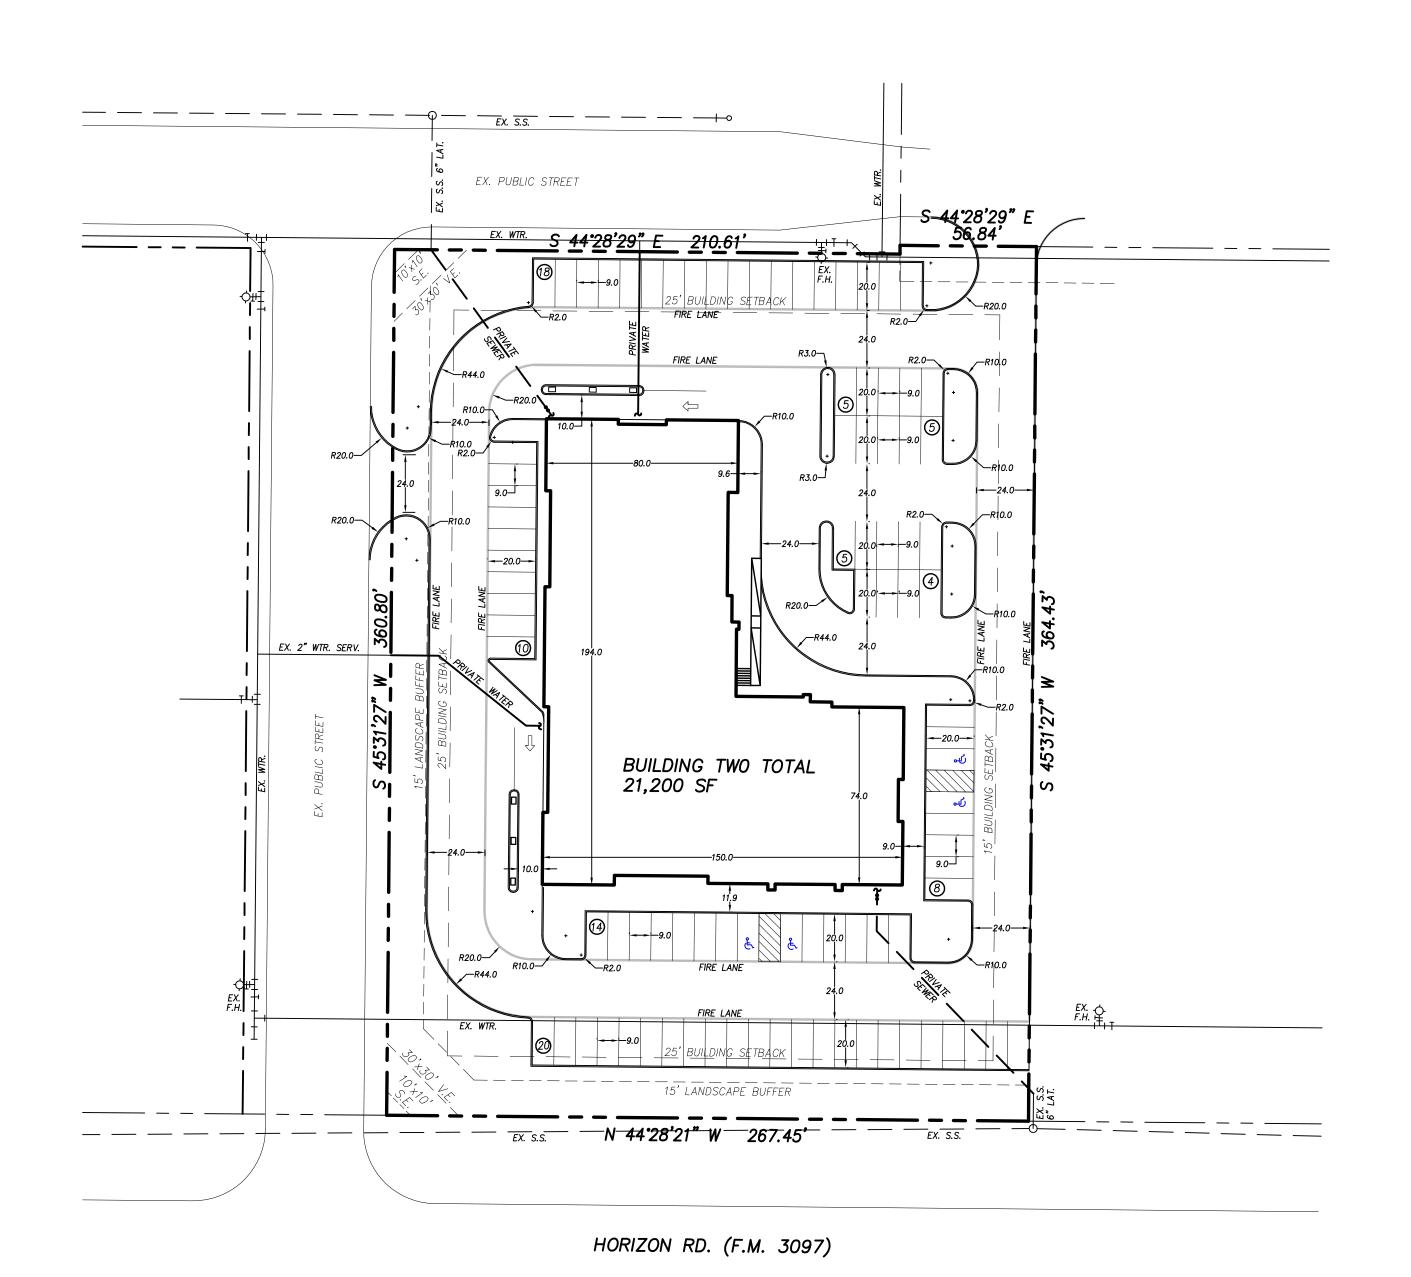

Wallace Rd. Project Site F.M. 549 LOCATION MAP

Ridge Rd.

|                  | SITE INFORMATION           |                                  |  |
|------------------|----------------------------|----------------------------------|--|
| SITE INFORMATION |                            |                                  |  |
|                  | LAND AREA:                 | 2.22 ACRES (96,700 S.F.)         |  |
|                  | CURRENT ZONING:            | PD-57                            |  |
|                  | EXISTING USE:              | UNUSED                           |  |
|                  | PROPOSED USE:              | COMMERCIAL / RESTAURANT          |  |
|                  | BUILDING AREA:             | ± 21,200 S.F.                    |  |
|                  | BUILDING HEIGHT:           |                                  |  |
|                  | BUILDING TO LOT COVERAGE:  | 21,200/96,700=.219 -> 21.9%      |  |
|                  | BUILDING REQUIRED PARKING: | COMMERCIAL: 1/250 S.F.           |  |
|                  |                            | RESTAURANT: 1/100 S.F.= 85 SPACE |  |
|                  | BUILDING PARKING PROVIDED: | 89                               |  |
|                  | IMPERVIOUS AREA:           | S.F.                             |  |
|                  | LANDSCAPE AREA REQUIRED:   | % OF TOTAL SITE                  |  |
|                  | LANDSCAPE AREA PROVIDED:   |                                  |  |
| - 1              |                            |                                  |  |