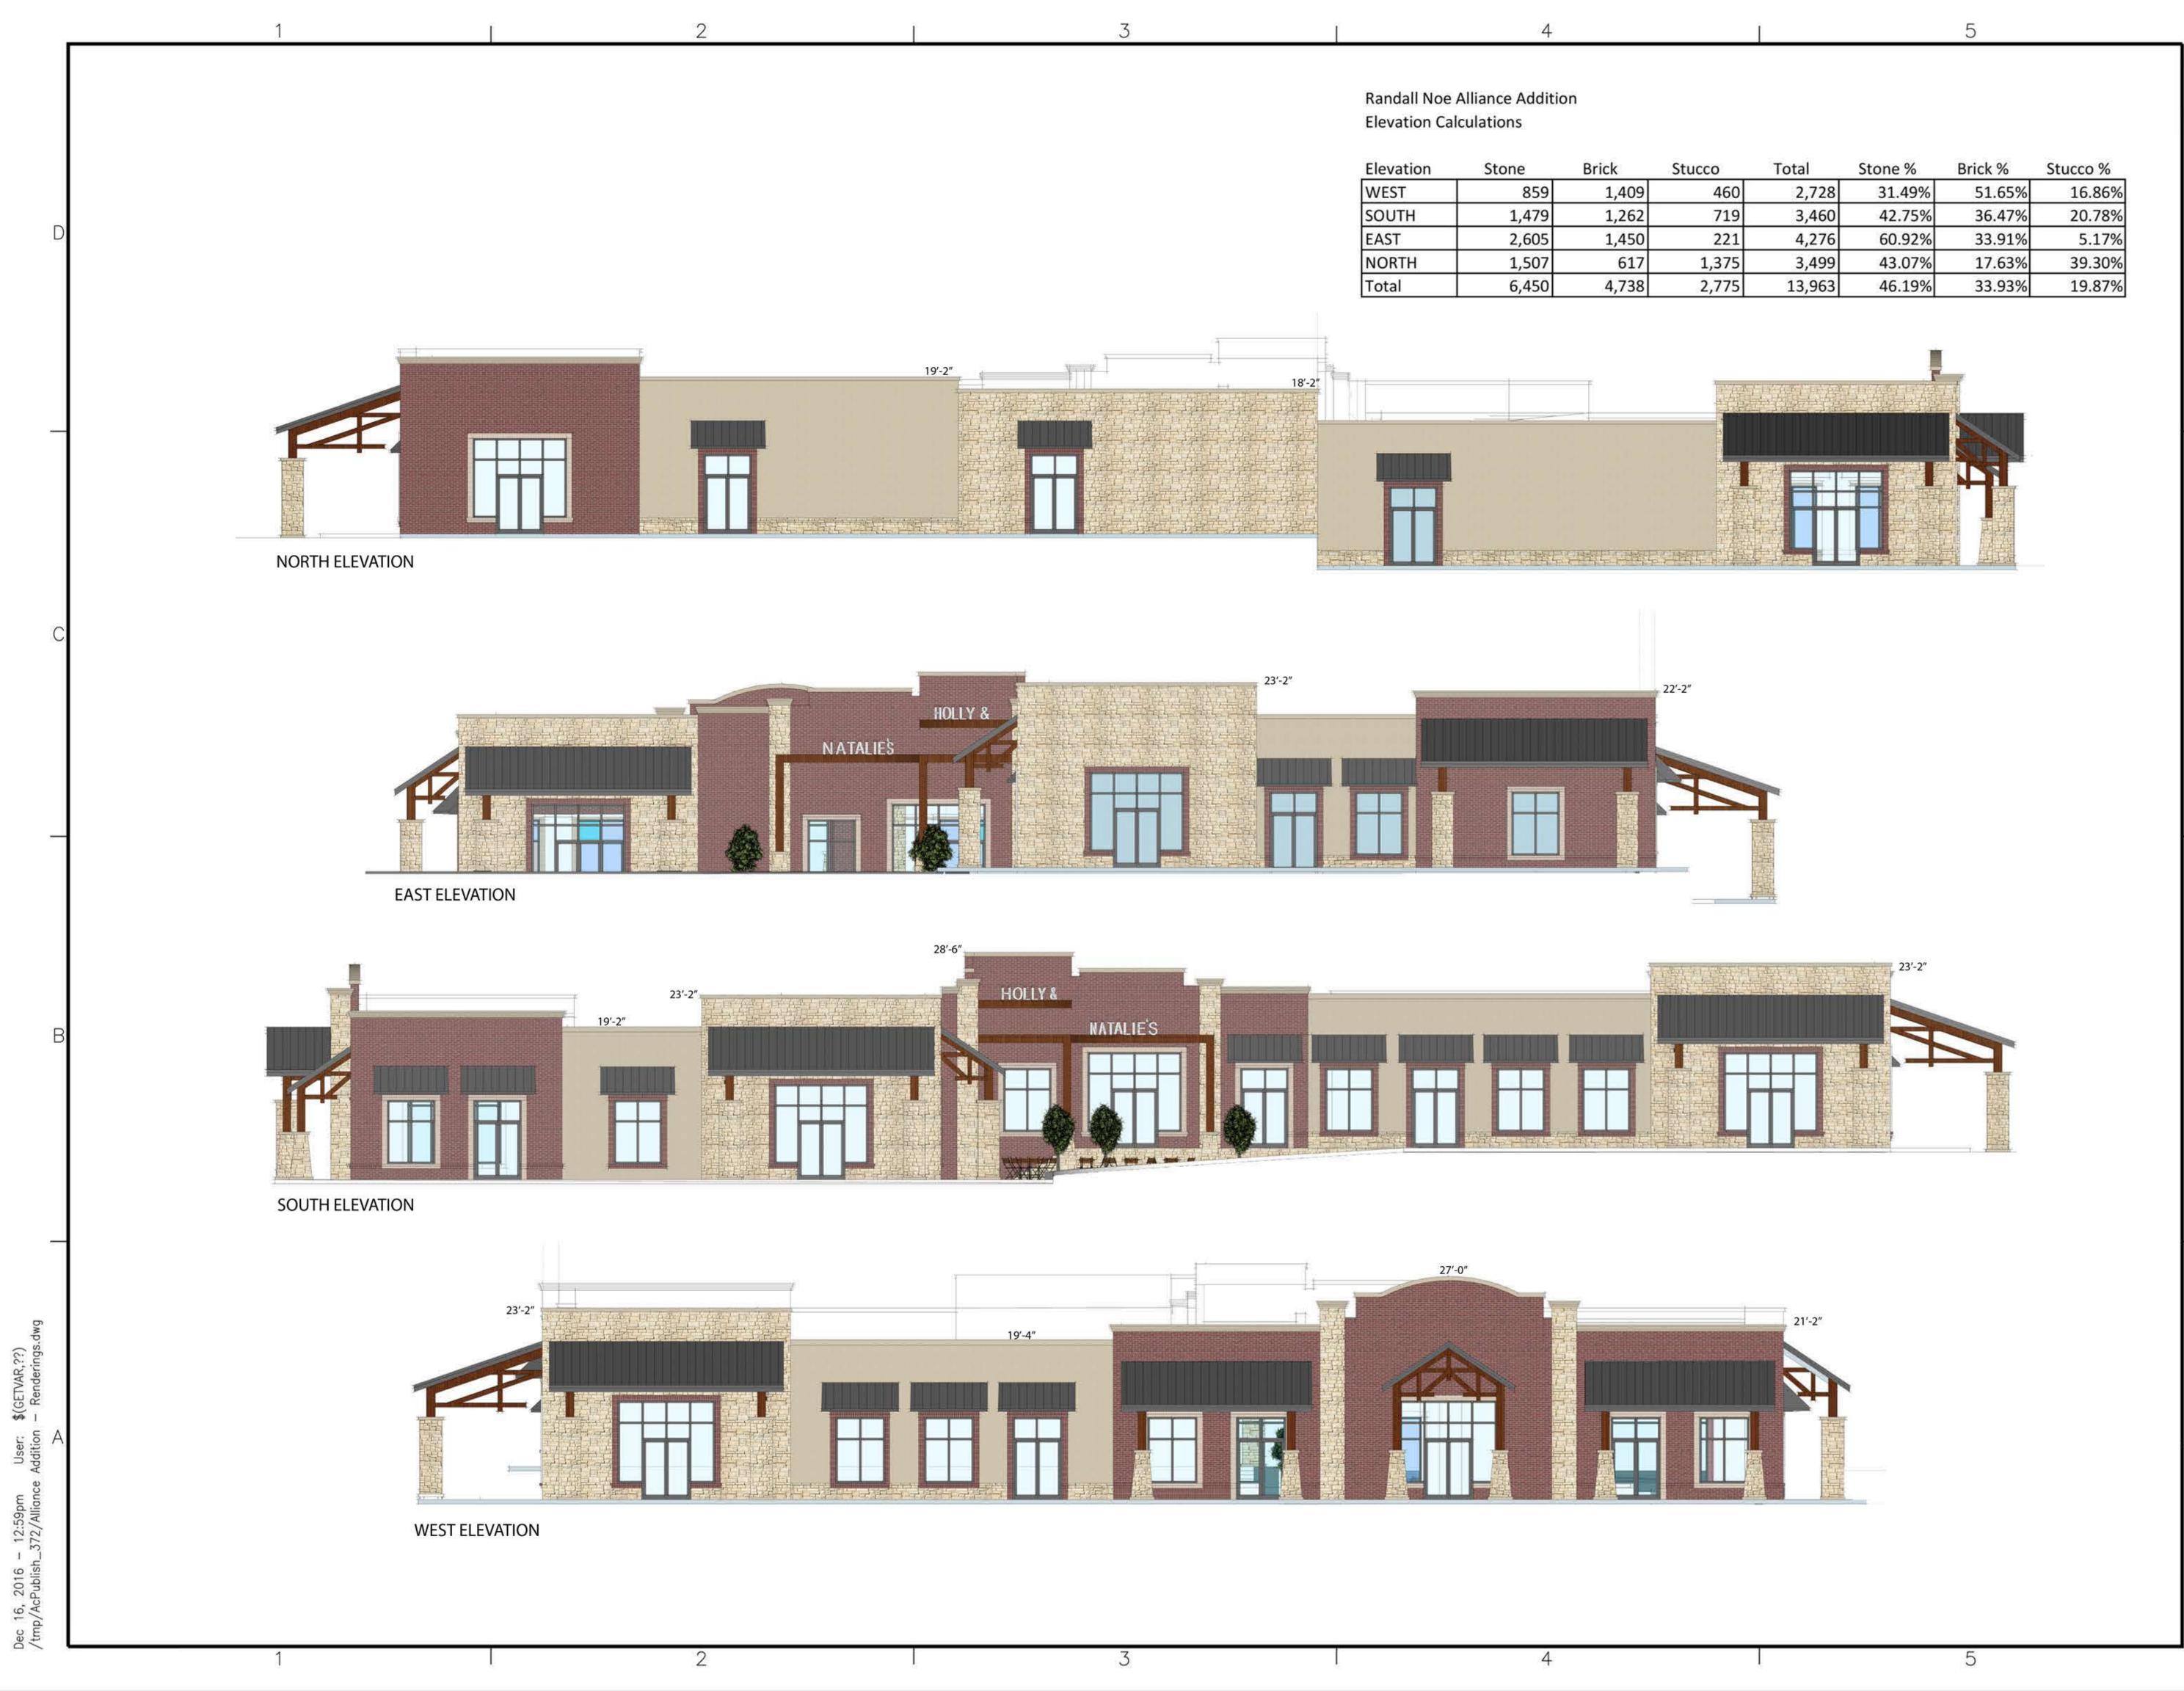

## RANDALL NOE ALLIANCE ADDITION ROCKWALL, TEXAS

Project Number: Drawing Date:

Drawn: Checked:

kea:

ACAD File: Alliance Addition - Renderings.dwg © 2016 Strohmeyer Architects, Inc.

12/15/16

audataway

△ Sheet Title:

EXTERIOR ELEVATIONS

A-201

Consultants:

CIVIL FC CUNY CORPORATION #2 HORIZON COURT SUITE 500 HEATH, TEXAS 75032

STRUCTURAL
DFW STRUCTURAL CONSULTING
12575 MILL RUN DRIVE
FRISCO, TEXAS 75035

MEP HES CONSULTING ENGINEERS 3102 MAPLE AVE SUITE 450 DALLAS, TEXAS 75201