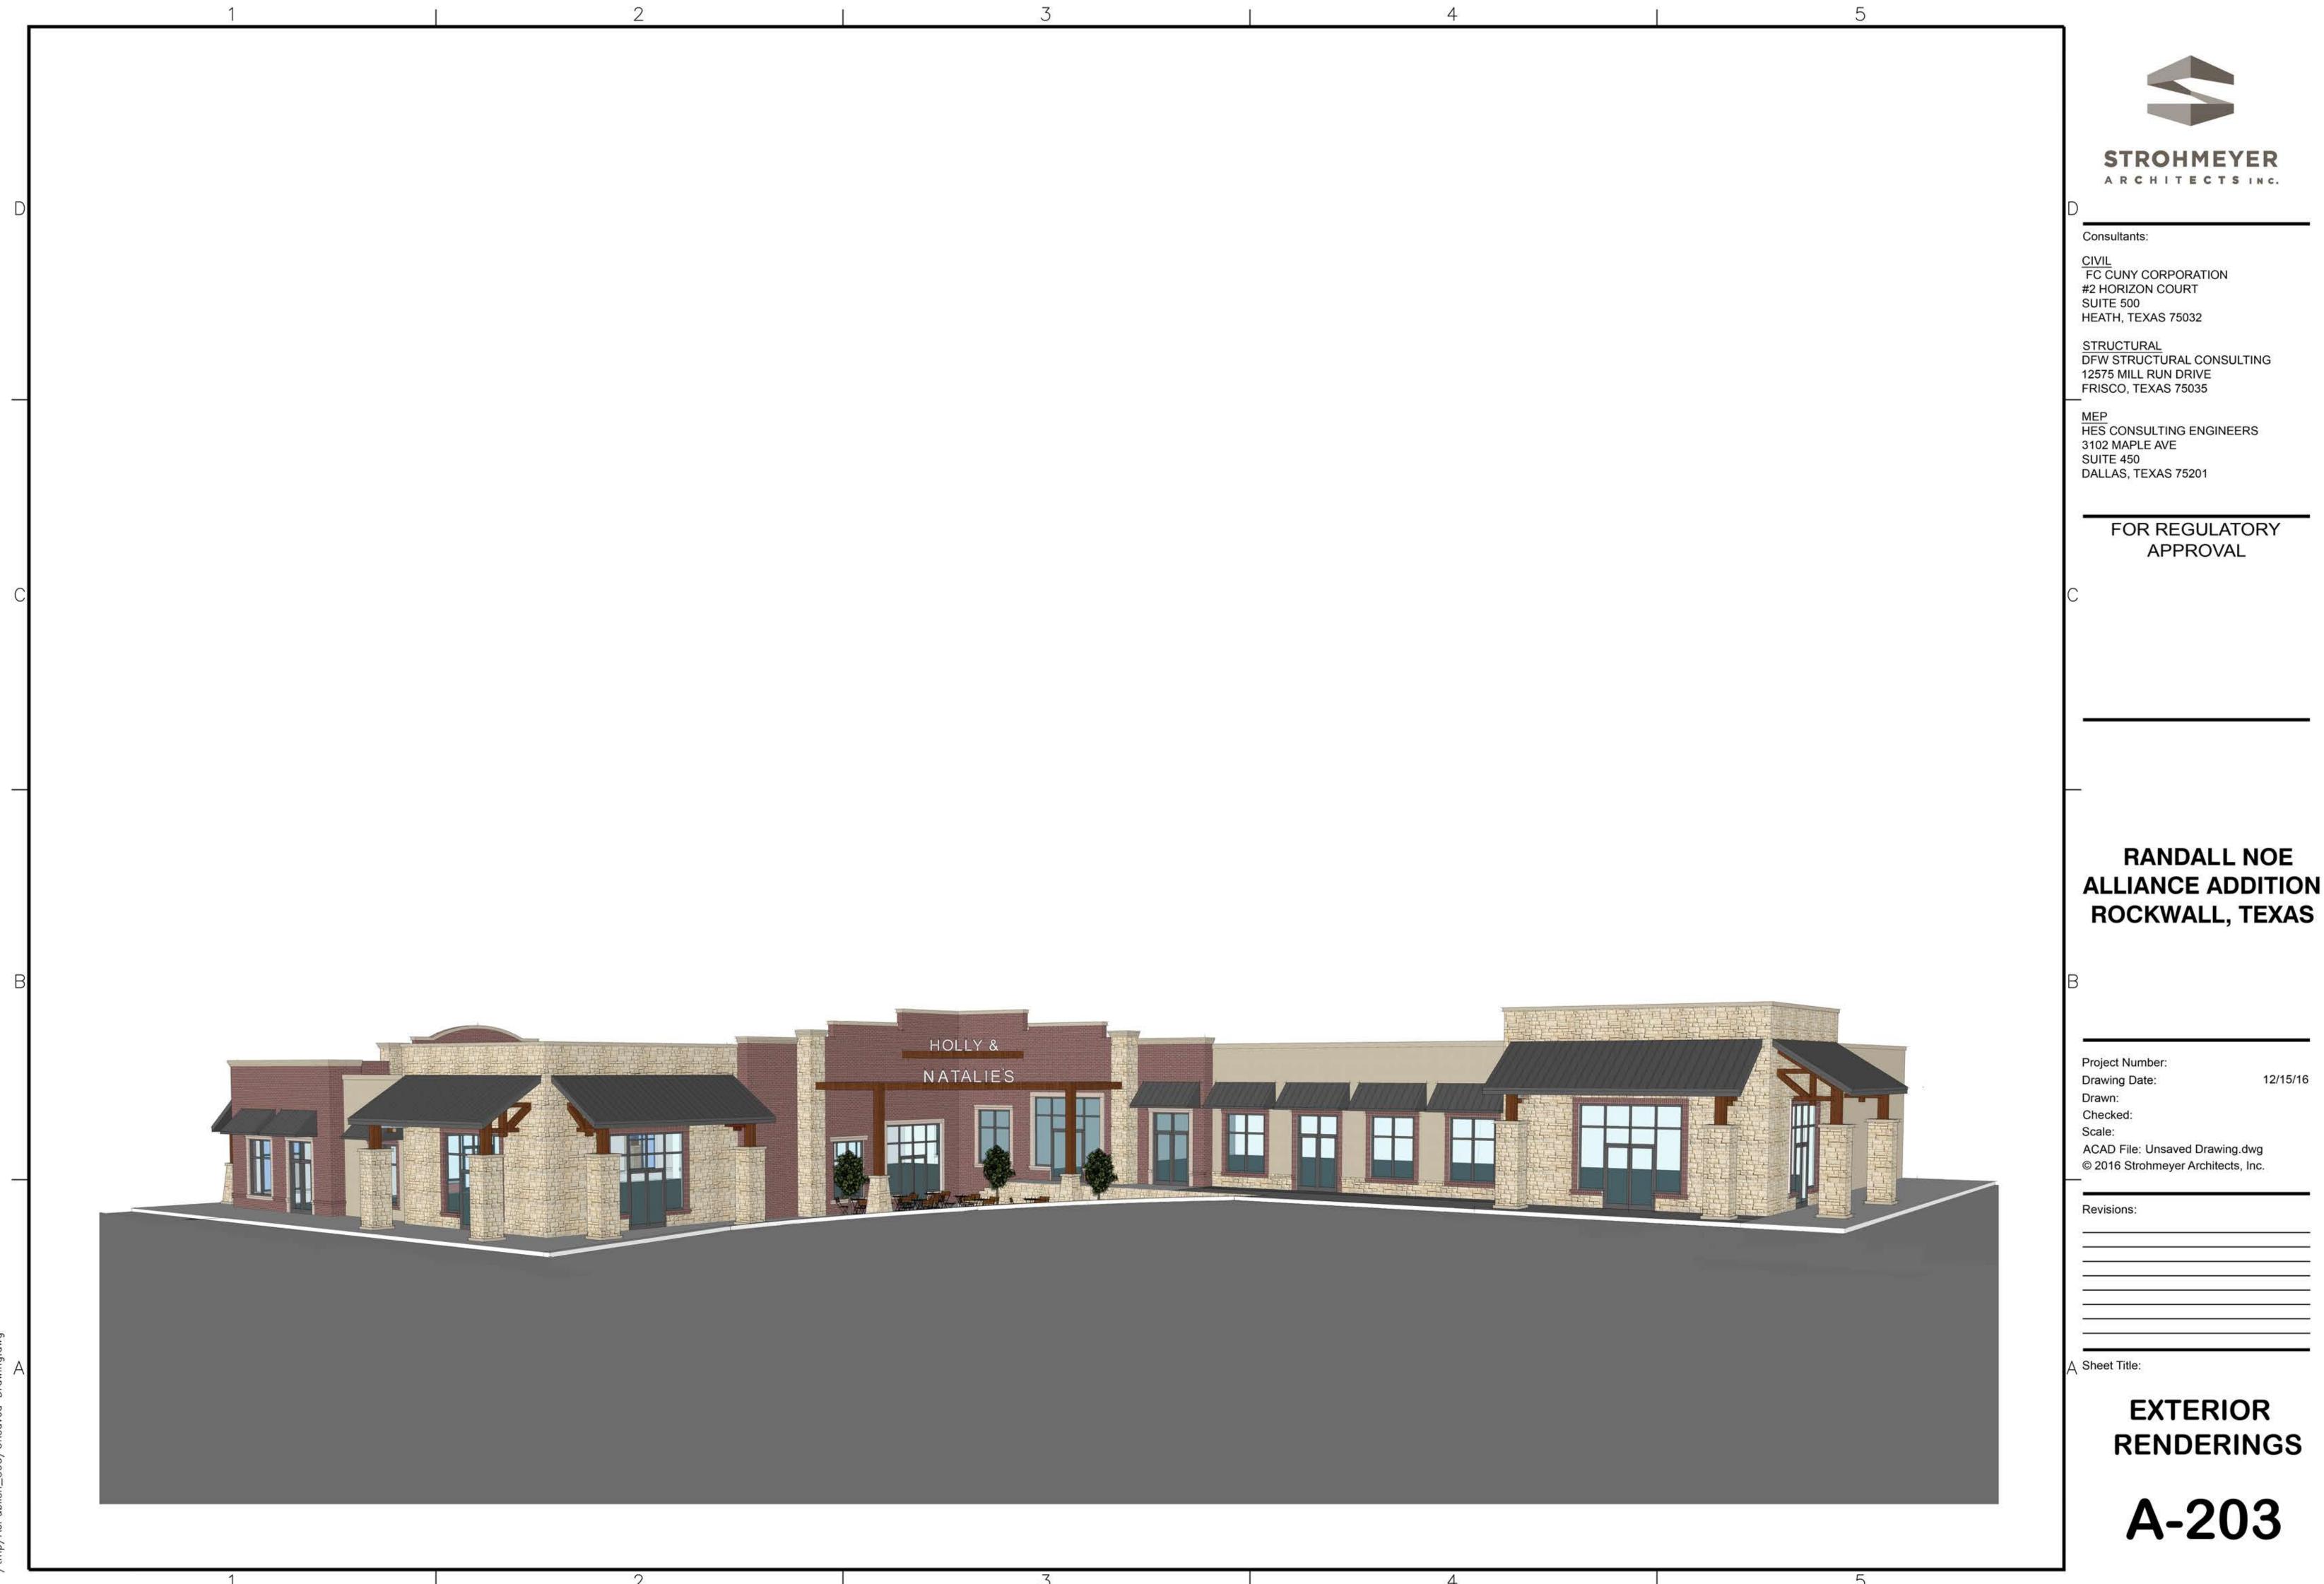

## RANDALL NOE ALLIANCE ADDITION ROCKWALL, TEXAS

Project Number:

Drawing Date: Drawn:

ked:

ACAD File: Alliance Addition - Renderings.dwg © 2016 Strohmeyer Architects, Inc.

12/15/16

Desidelesses

△ Sheet Title:

EXTERIOR RENDERINGS

**A-202** 

**ALLIANCE ADDITION**