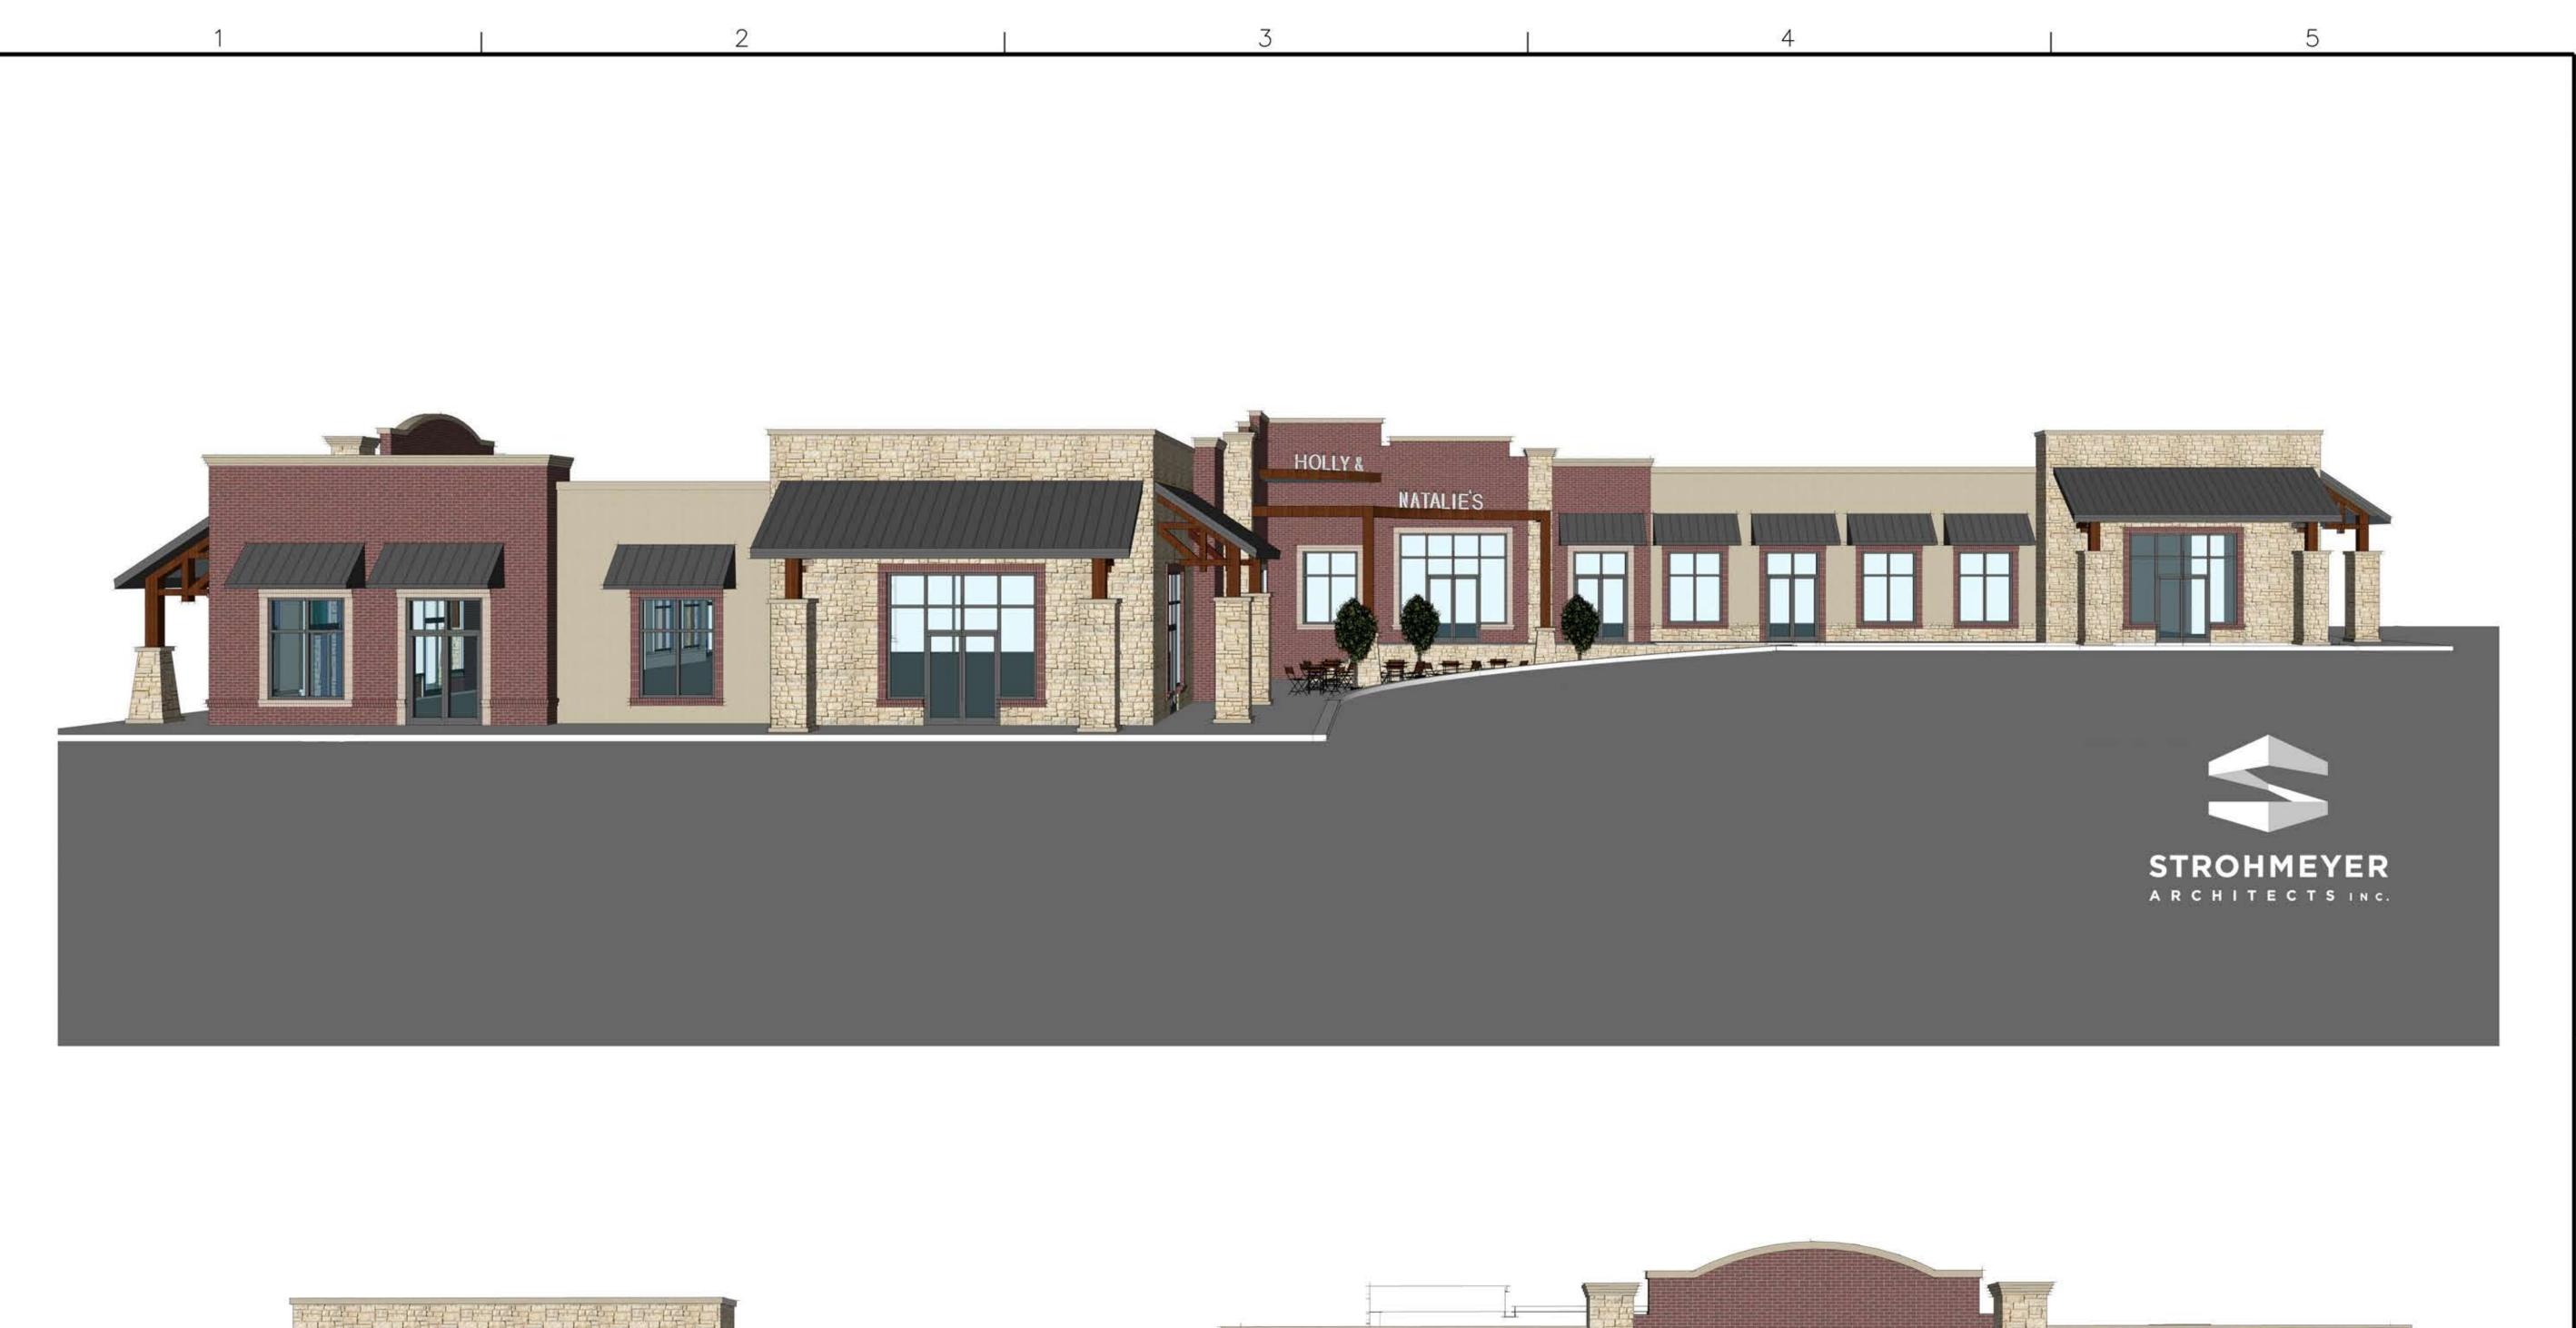

## RANDALL NOE ALLIANCE ADDITION ROCKWALL, TEXAS

Project Number: Drawing Date:

Drawn: Checked:

kea:

ACAD File: Alliance Addition - Renderings.dwg © 2016 Strohmeyer Architects, Inc.

12/15/16

audataway

△ Sheet Title:

EXTERIOR ELEVATIONS

A-201

Consultants:

CIVIL FC CUNY CORPORATION #2 HORIZON COURT SUITE 500 HEATH, TEXAS 75032

STRUCTURAL
DFW STRUCTURAL CONSULTING
12575 MILL RUN DRIVE
FRISCO, TEXAS 75035

MEP HES CONSULTING ENGINEERS 3102 MAPLE AVE SUITE 450 DALLAS, TEXAS 75201