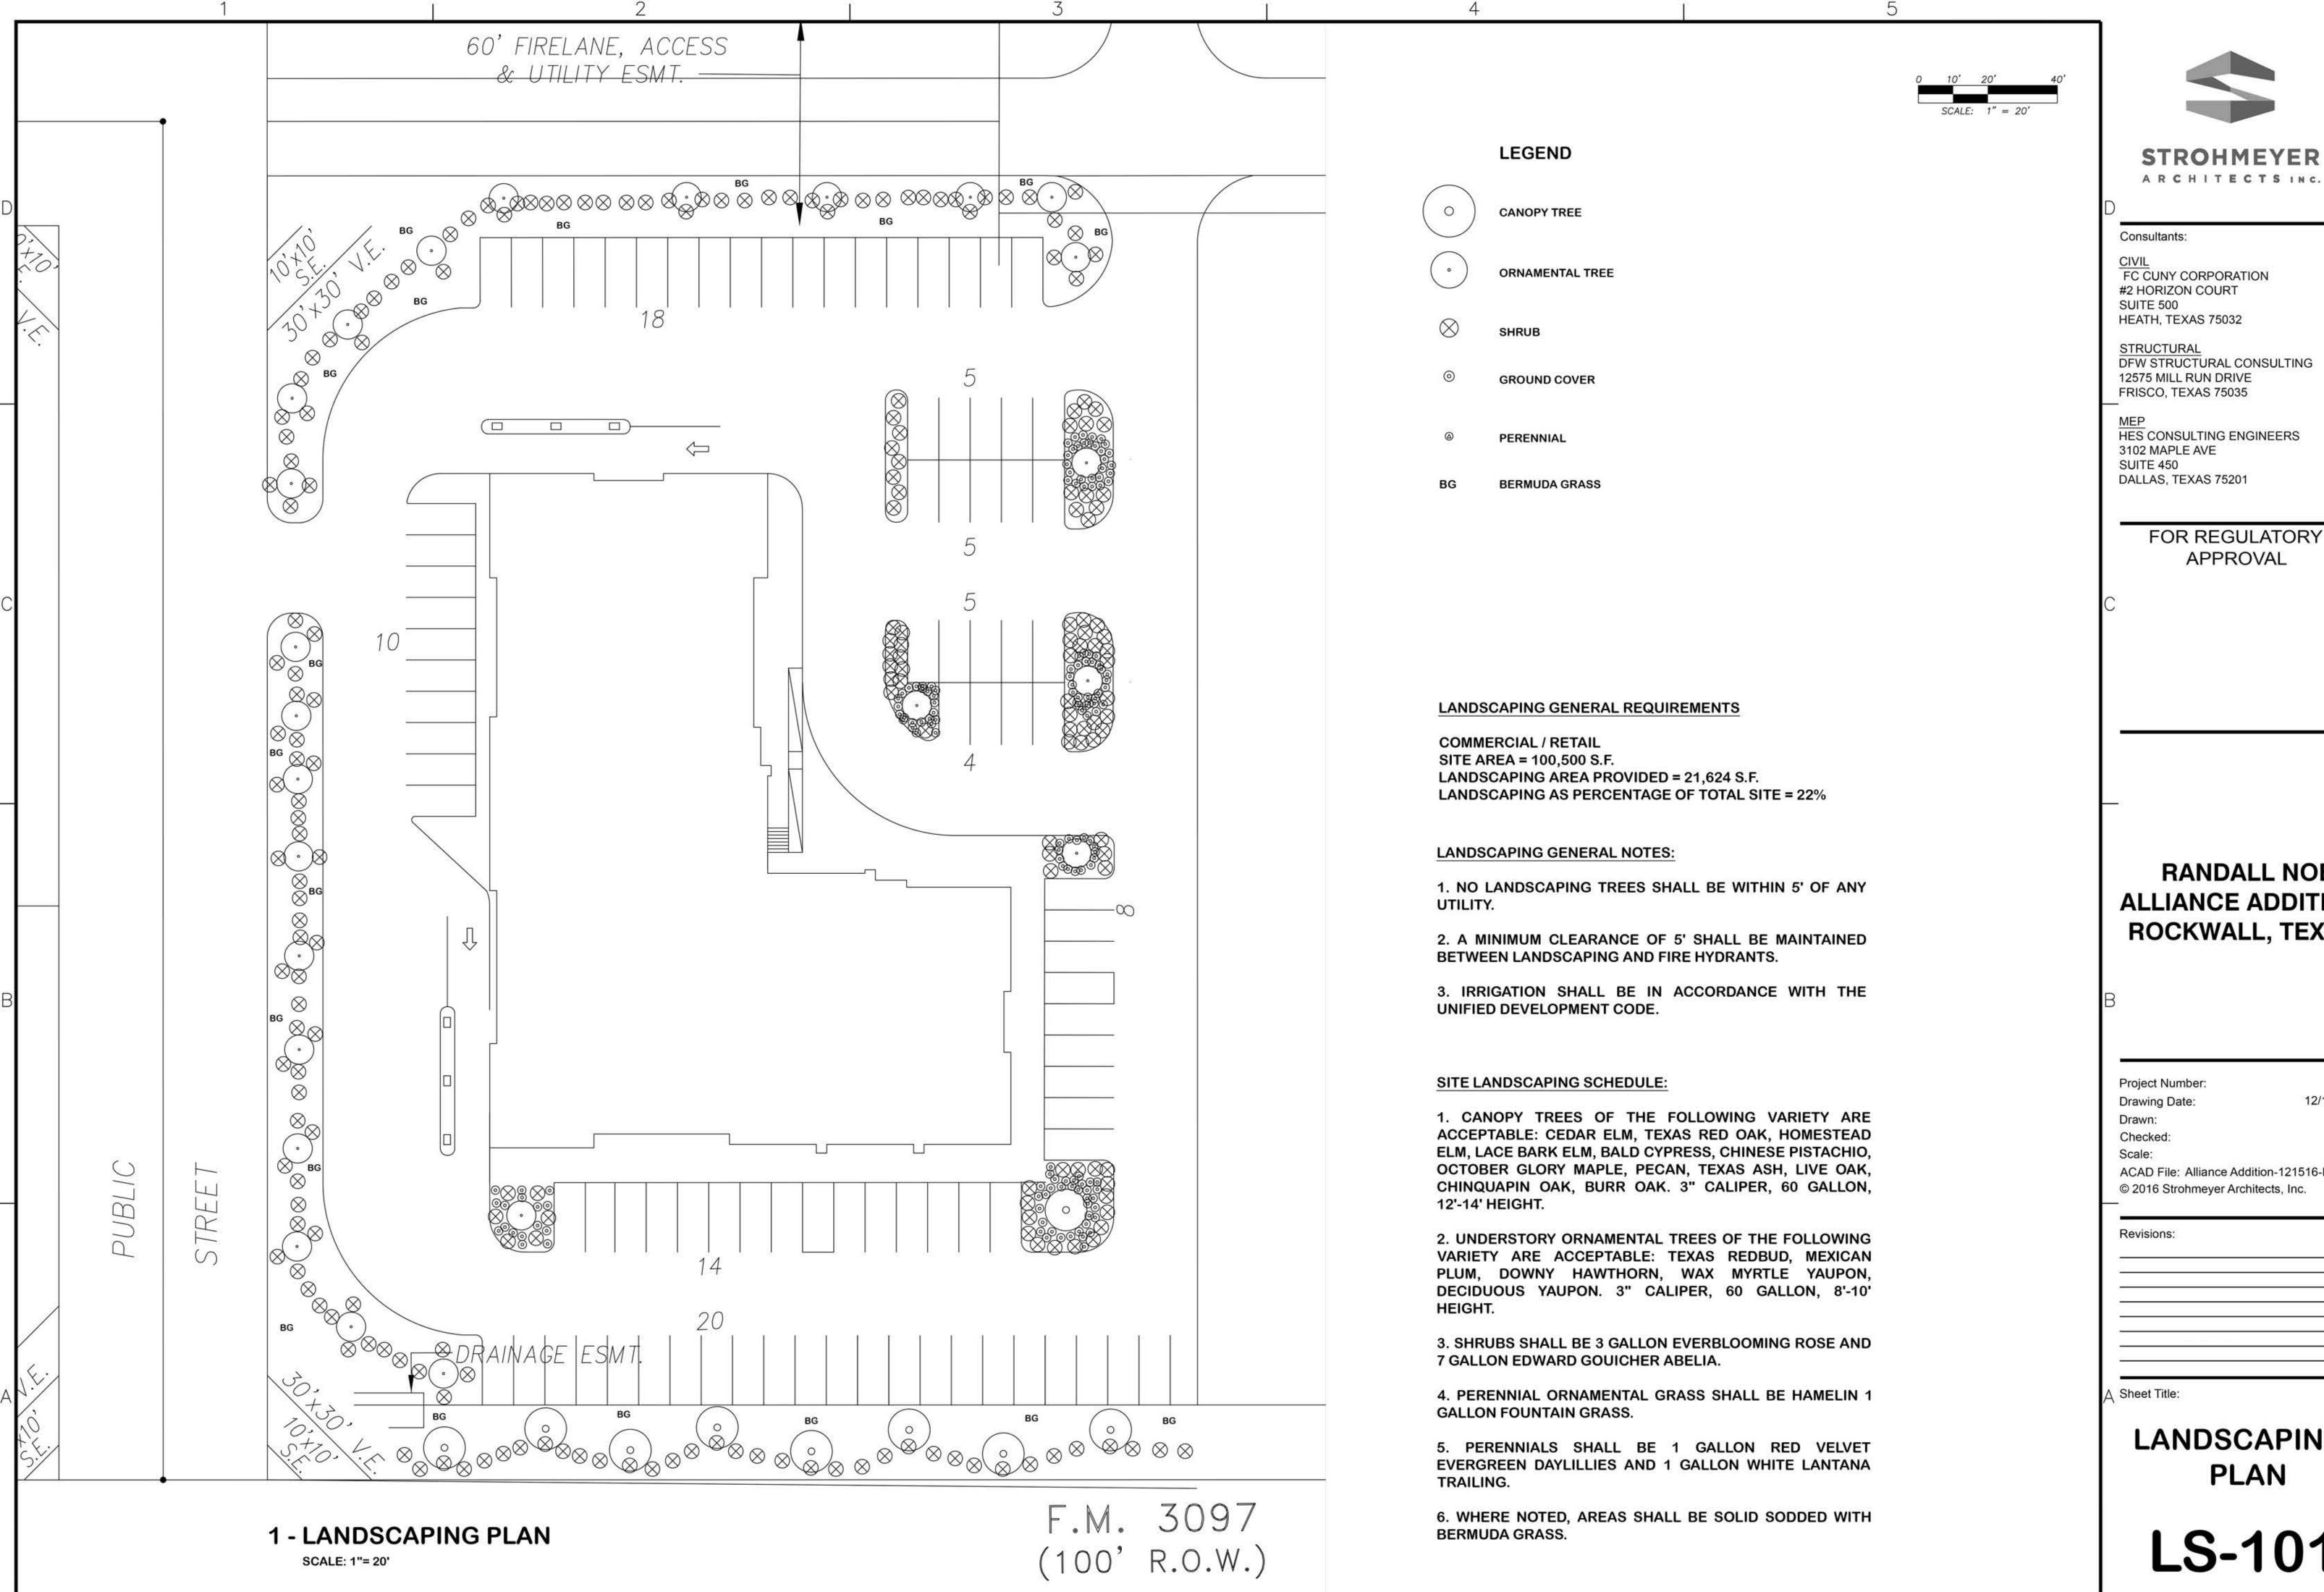

F.C. CUNY Date: 12–16 Project No.: Sheet Title: Sheet No.:

DFW STRUCTURAL CONSULTING

HES CONSULTING ENGINEERS

FOR REGULATORY

RANDALL NOE **ALLIANCE ADDITION ROCKWALL, TEXAS** 

ACAD File: Alliance Addition-121516-LS101.dwg

12/15/16

LANDSCAPING **PLAN** 

LS-101

Consultants:

CIVIL FC CUNY CORPORATION #2 HORIZON COURT SUITE 500 HEATH, TEXAS 75032

STRUCTURAL
DFW STRUCTURAL CONSULTING
12575 MILL RUN DRIVE
FRISCO, TEXAS 75035

MEP HES CONSULTING ENGINEERS 3102 MAPLE AVE SUITE 450 DALLAS, TEXAS 75201

FOR REGULATORY
APPROVAL