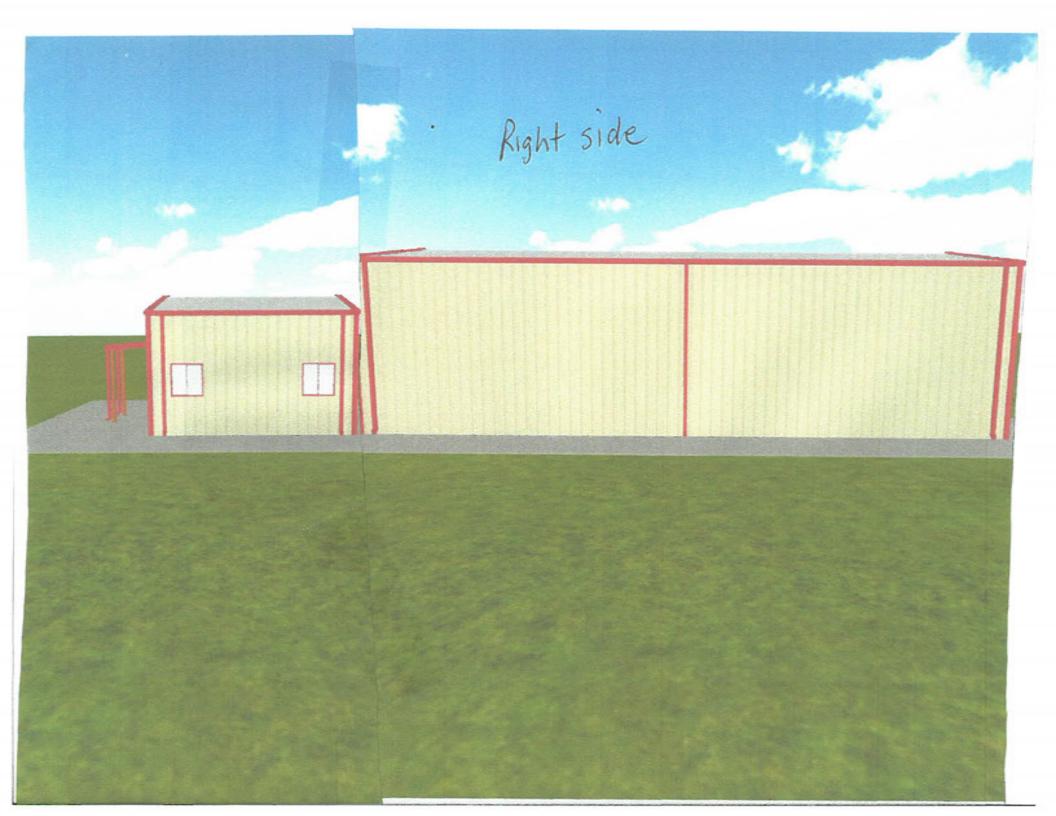

## SITE/GRADING PLAN

4556.5 555.5 557.0

DESCRIPTION

BEING Lot 3, Block B of ROCKWALL 205 BUSINESS PARK ADDITION, an Addition to the City of Rockwall, Rockwall County, Texas, according to the Plat thereof recorded in Cabinet C, Slide 8, of the Plat Records of Rockwall County, Texas.