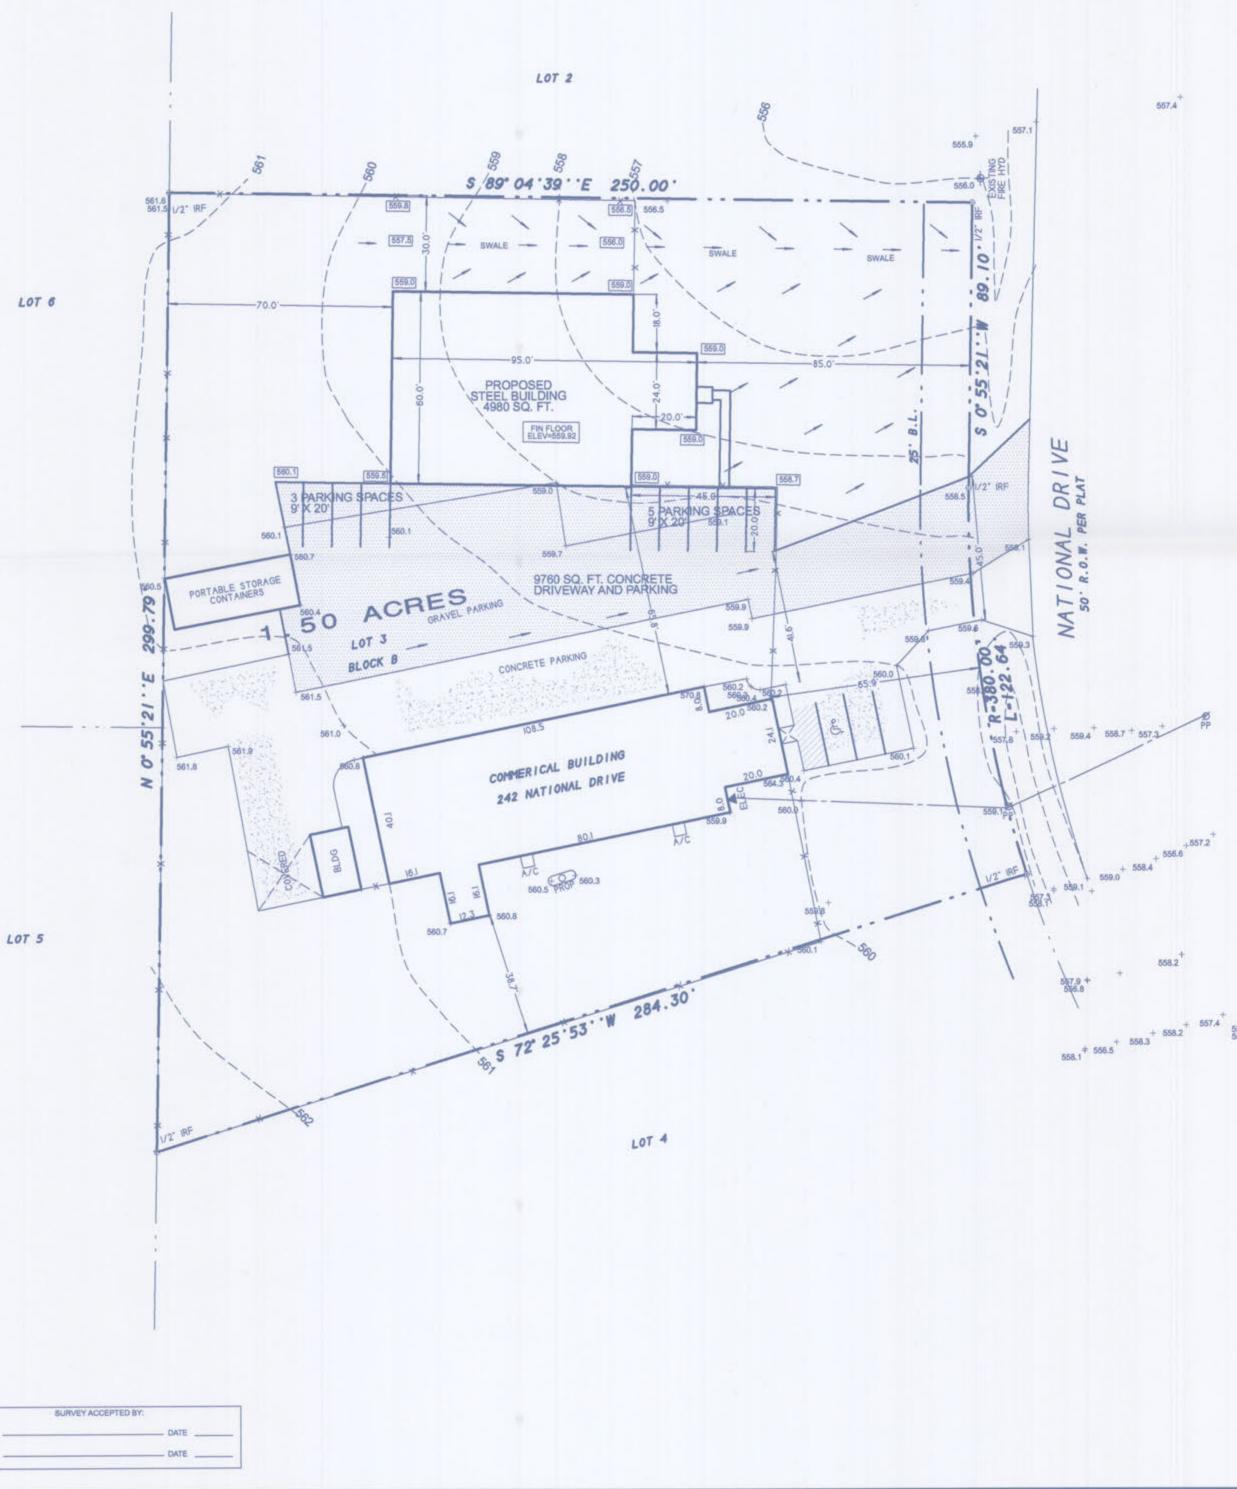

## SITE/GRADING PLAN

4556.5 555.5 557.0

DESCRIPTION

BEING Lot 3, Block B of ROCKWALL 205 BUSINESS PARK ADDITION, an Addition to the City of Rockwall, Rockwall County, Texas, according to the Plat thereof recorded in Cabinet C, Slide 8, of the Plat Records of Rockwall County, Texas.

NOTES

1) According to F.E.M.A. Flood Insurance Rate Map. Community Panel No. 48397C0040 L dated Sept. 26, 2008, this property lies in Zone X. This property does not appear to lie within a 100-year flood plain.

2) BEARING SOURCE: RECORDED PLAT.

3) ALL 1/2" IRS ARE CAPPED WITH YELLOW PLASTIC CAPS "RPLS 5034."