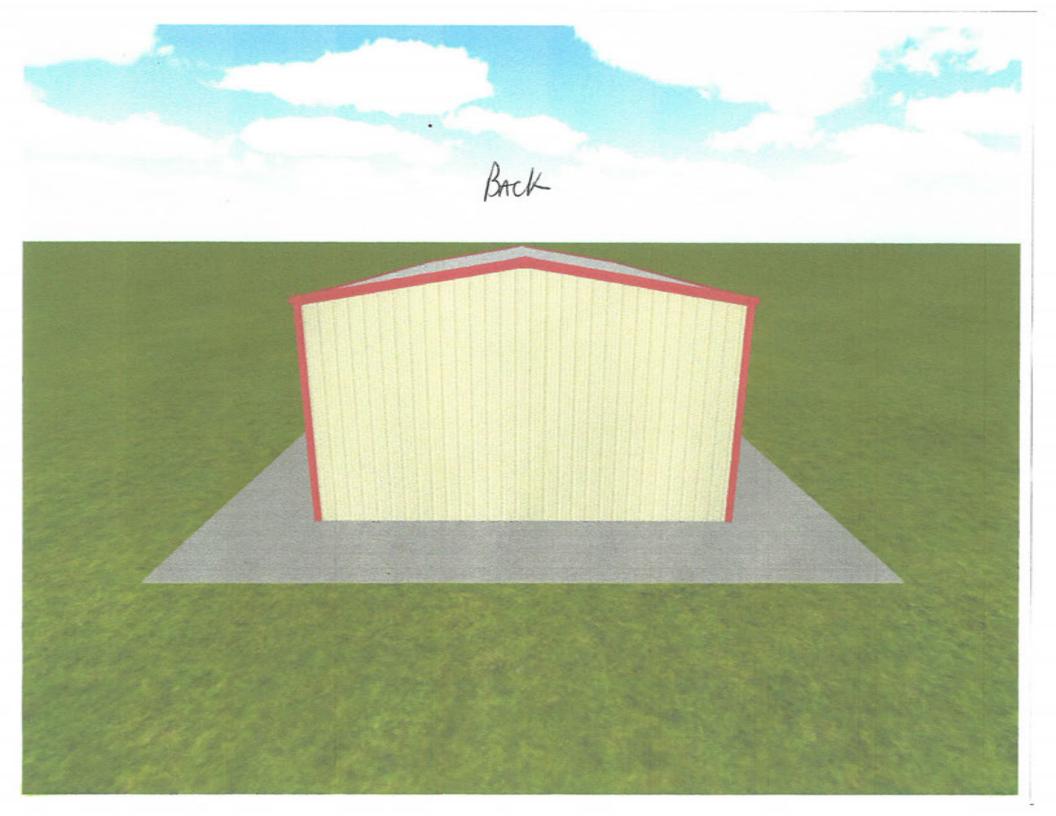

## SITE/GRADING PLAN

4556.5 555.5 557.0

DESCRIPTION

BEING Lot 3, Block B of ROCKWALL 205 BUSINESS PARK ADDITION, an Addition to the City of Rockwall, Rockwall County, Texas, according to the Plat thereof recorded in Cabinet C, Slide 8, of the Plat Records of Rockwall County, Texas.