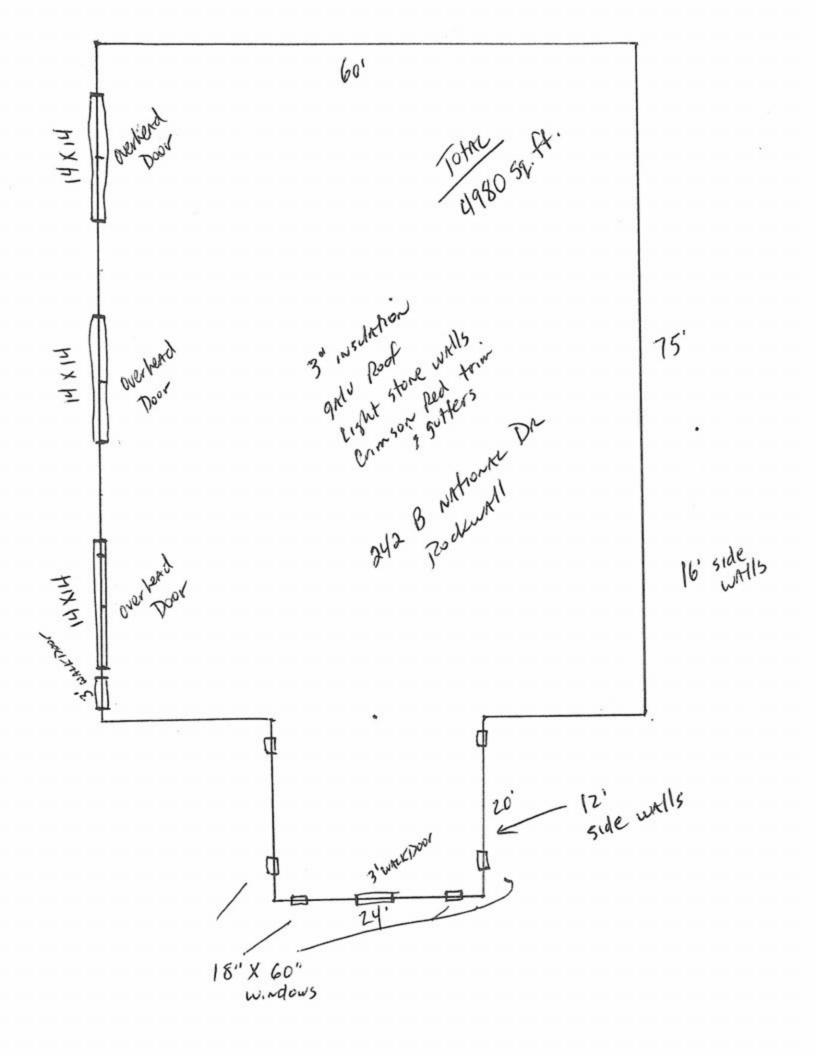

## SITE/GRADING PLAN

4556.5 555.5 557.0

DESCRIPTION

BEING Lot 3, Block B of ROCKWALL 205 BUSINESS PARK ADDITION, an Addition to the City of Rockwall, Rockwall County, Texas, according to the Plat thereof recorded in Cabinet C, Slide 8, of the Plat Records of Rockwall County, Texas.