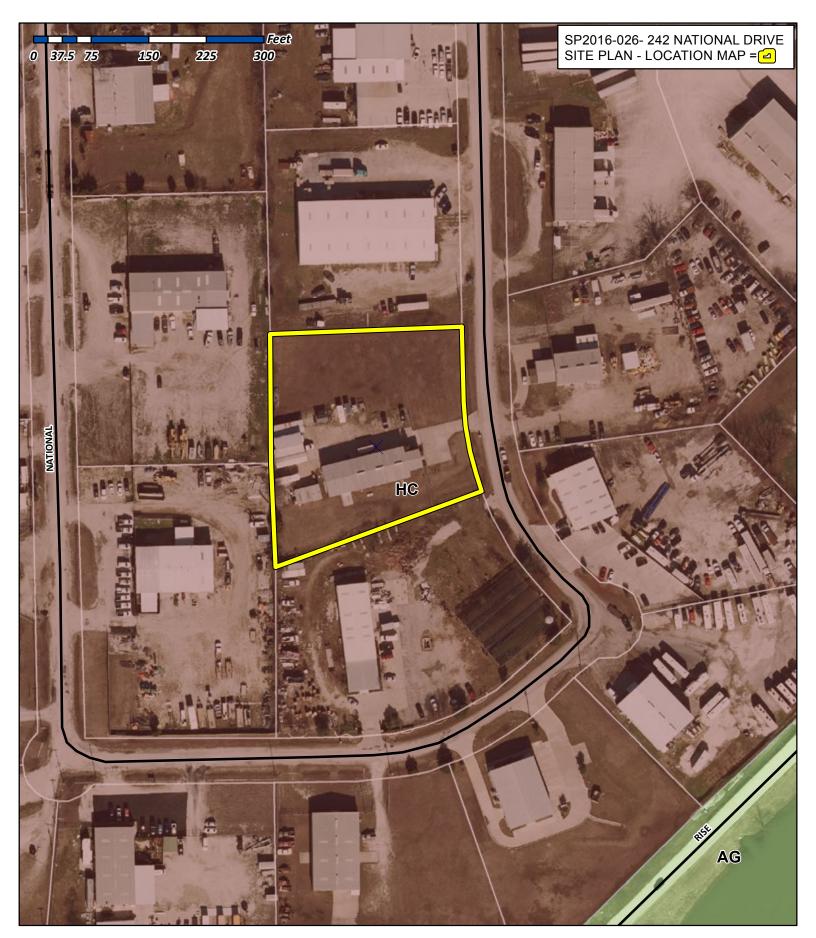

## SITE/GRADING PLAN

4556.5 555.5 557.0

DESCRIPTION

BEING Lot 3, Block B of ROCKWALL 205 BUSINESS PARK ADDITION, an Addition to the City of Rockwall, Rockwall County, Texas, according to the Plat thereof recorded in Cabinet C, Slide 8, of the Plat Records of Rockwall County, Texas.