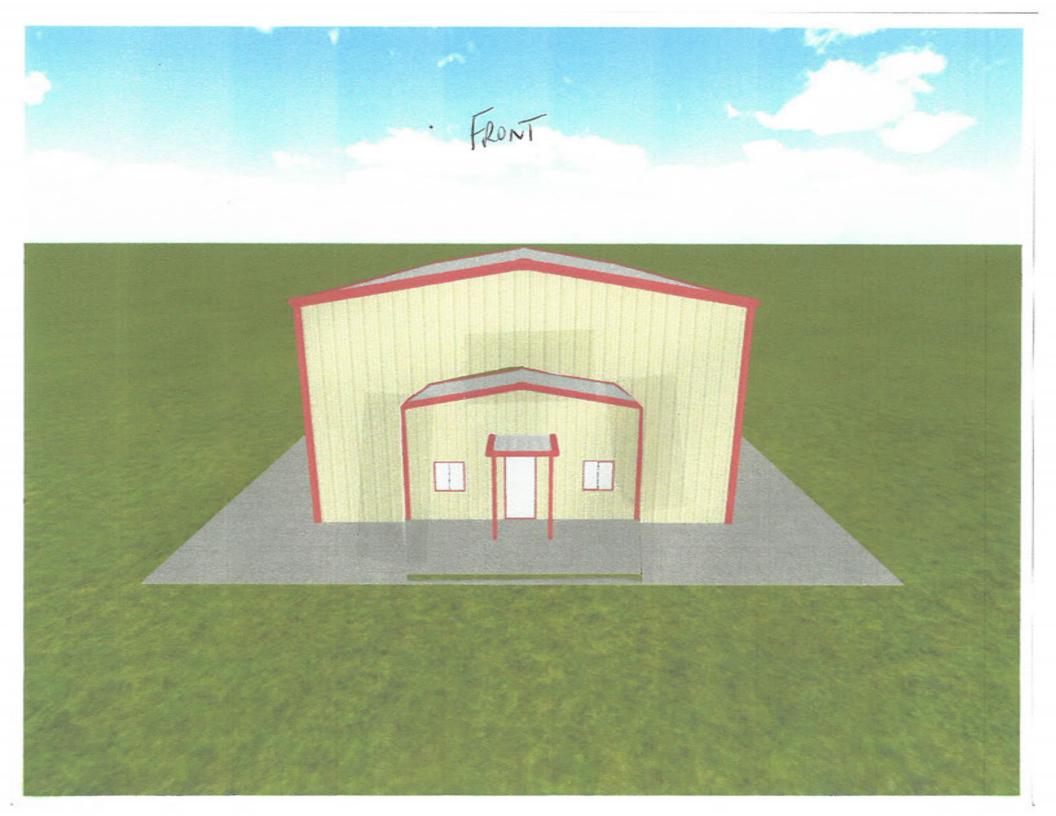

## SITE/GRADING PLAN

4556.5 555.5 557.0

DESCRIPTION

BEING Lot 3, Block B of ROCKWALL 205 BUSINESS PARK ADDITION, an Addition to the City of Rockwall, Rockwall County, Texas, according to the Plat thereof recorded in Cabinet C, Slide 8, of the Plat Records of Rockwall County, Texas.