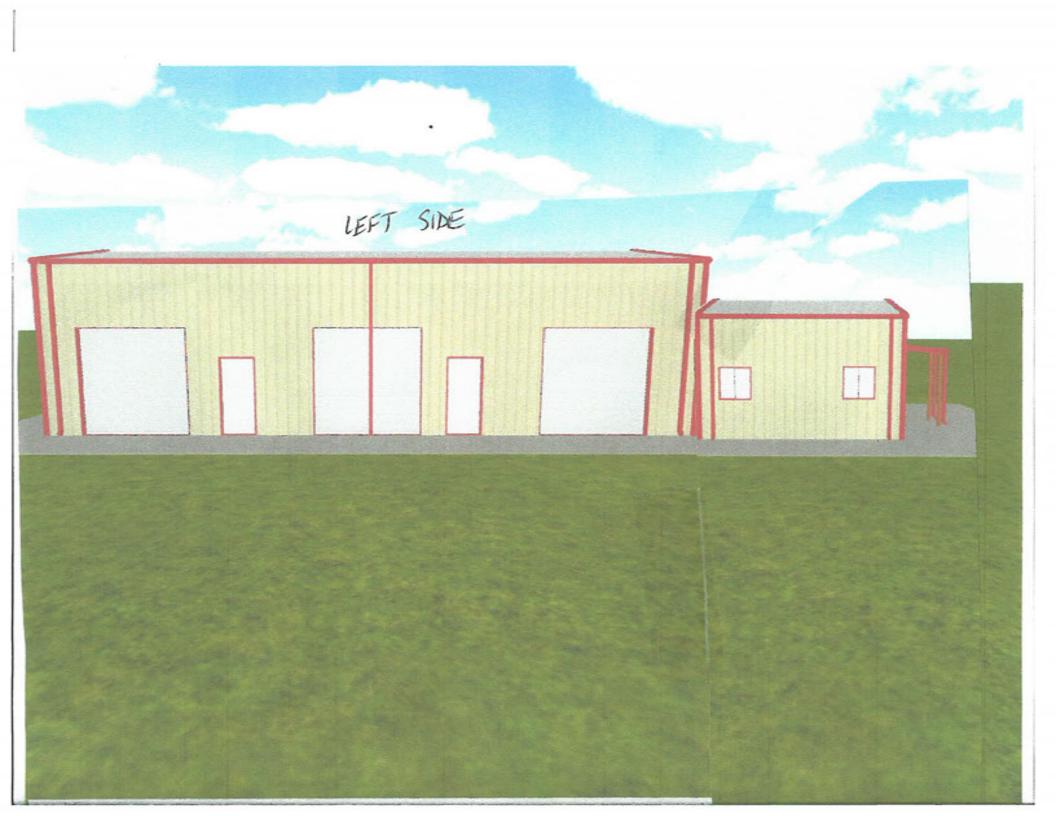

## SITE/GRADING PLAN

4556.5 555.5 557.0

DESCRIPTION

BEING Lot 3, Block B of ROCKWALL 205 BUSINESS PARK ADDITION, an Addition to the City of Rockwall, Rockwall County, Texas, according to the Plat thereof recorded in Cabinet C, Slide 8, of the Plat Records of Rockwall County, Texas.