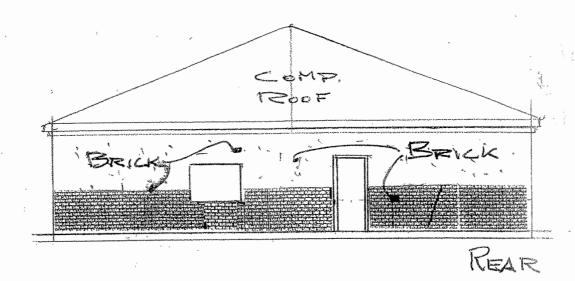

## **BUILDING DESIGN**

CONSTRUCTION:

Reinforced Concrete Slab: 3000 PSI Concrete

Exterior Walls: Wood Framing With Insulated Exterior Sheathing. Masonry

Exterior – 80% Brick / 20% Stone

Roof System: Wood Truss with 30 YR Composition Roof

Interior Walls: Wood Framing with Sheetrock, Tape and Bed,

Painted Walls

OCCUPANCY: 6 EMPLOYEES

OCCUPANCY LOAD: 12 EMPLOYEES

SQUARE FOOTAGE: 2604 SF

EXTERIOR ELEVATION
FLOOR PLAN

Gerald Houser

Colin-G Properties LTD.