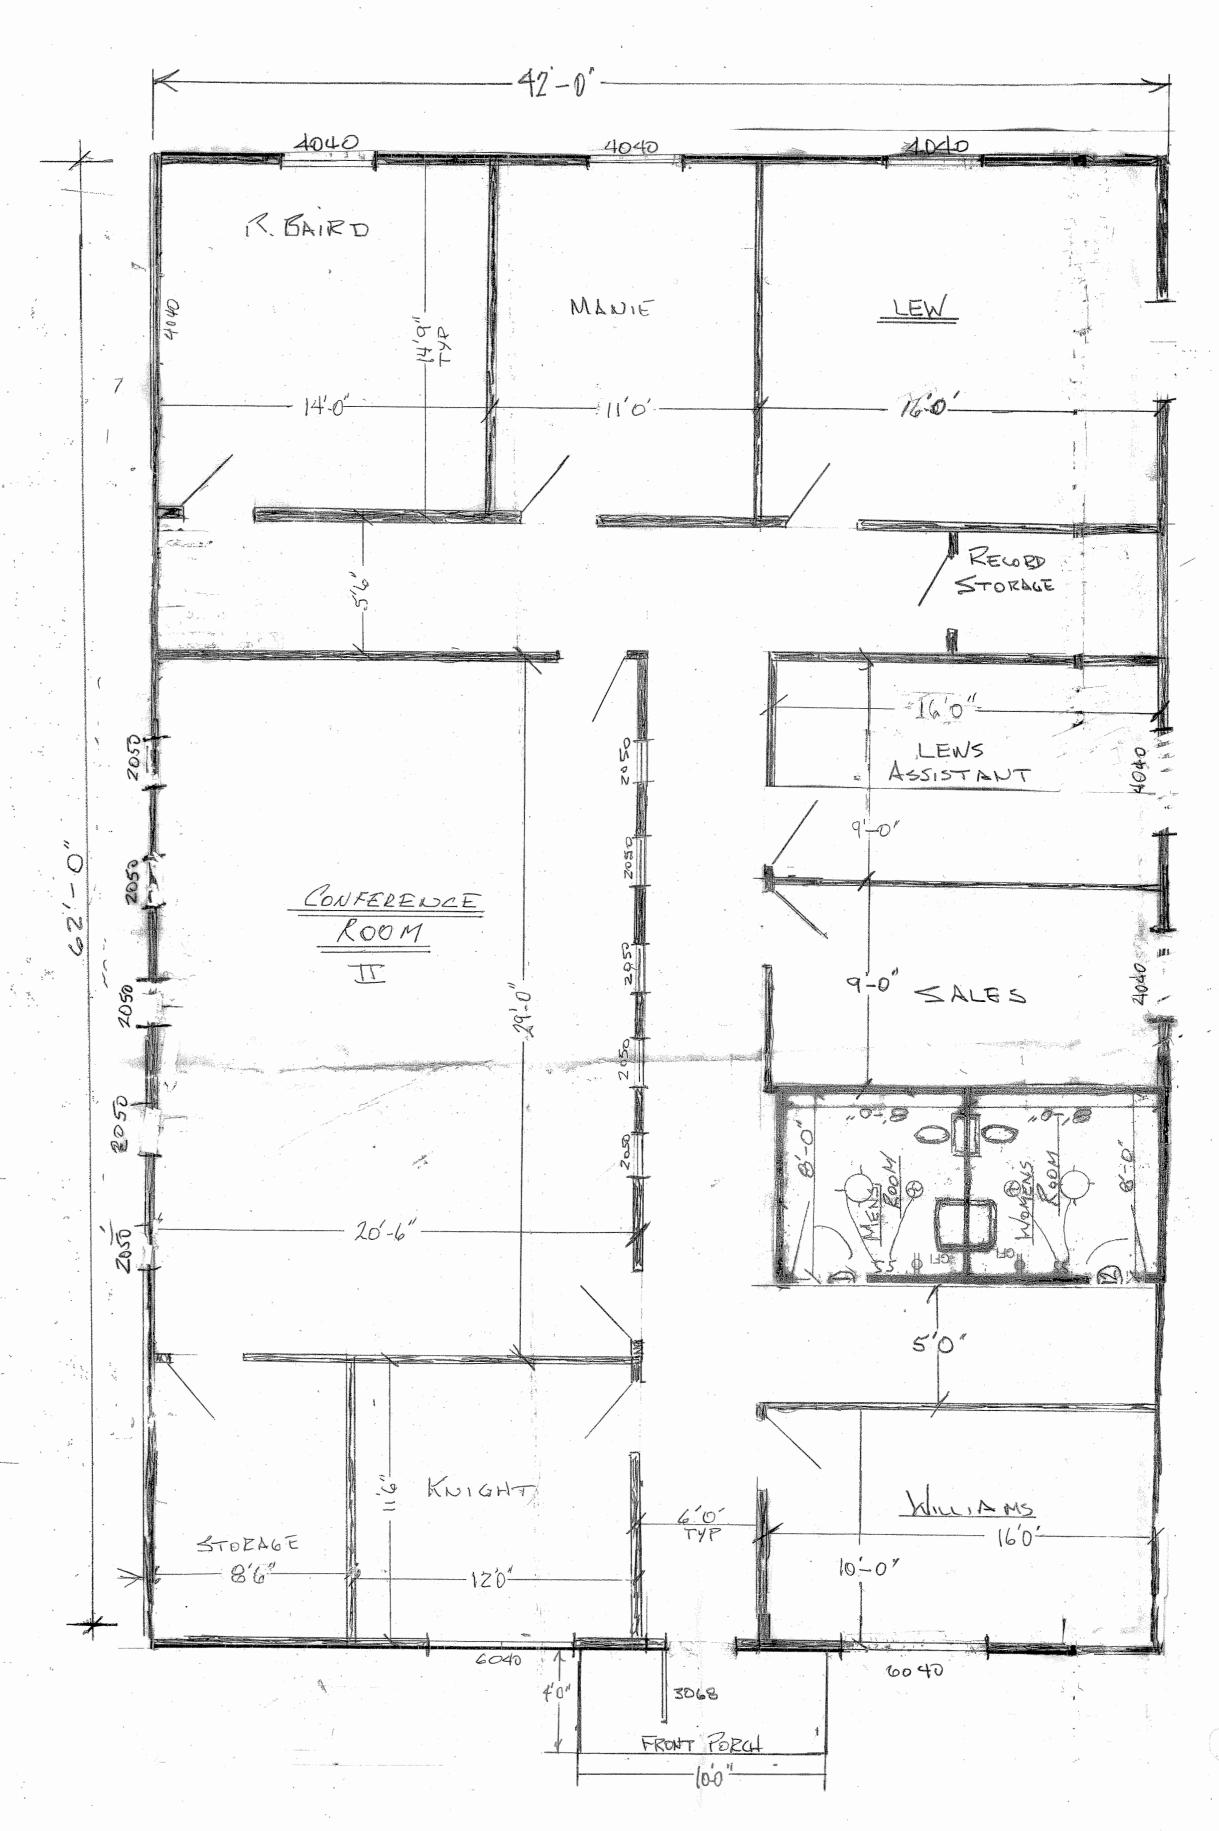

Interior Walls: Wood Framing with Sheetrock, Tape and Bed,

Painted Walls

OCCUPANCY: 6 EMPLOYEES

OCCUPANCY LOAD: 12 EMPLOYEES

SQUARE FOOTAGE: 2604 SF

EXTERIOR ELEVATION
FLOOR PLAN

Gerald Houser

Colin-G Properties LTD.