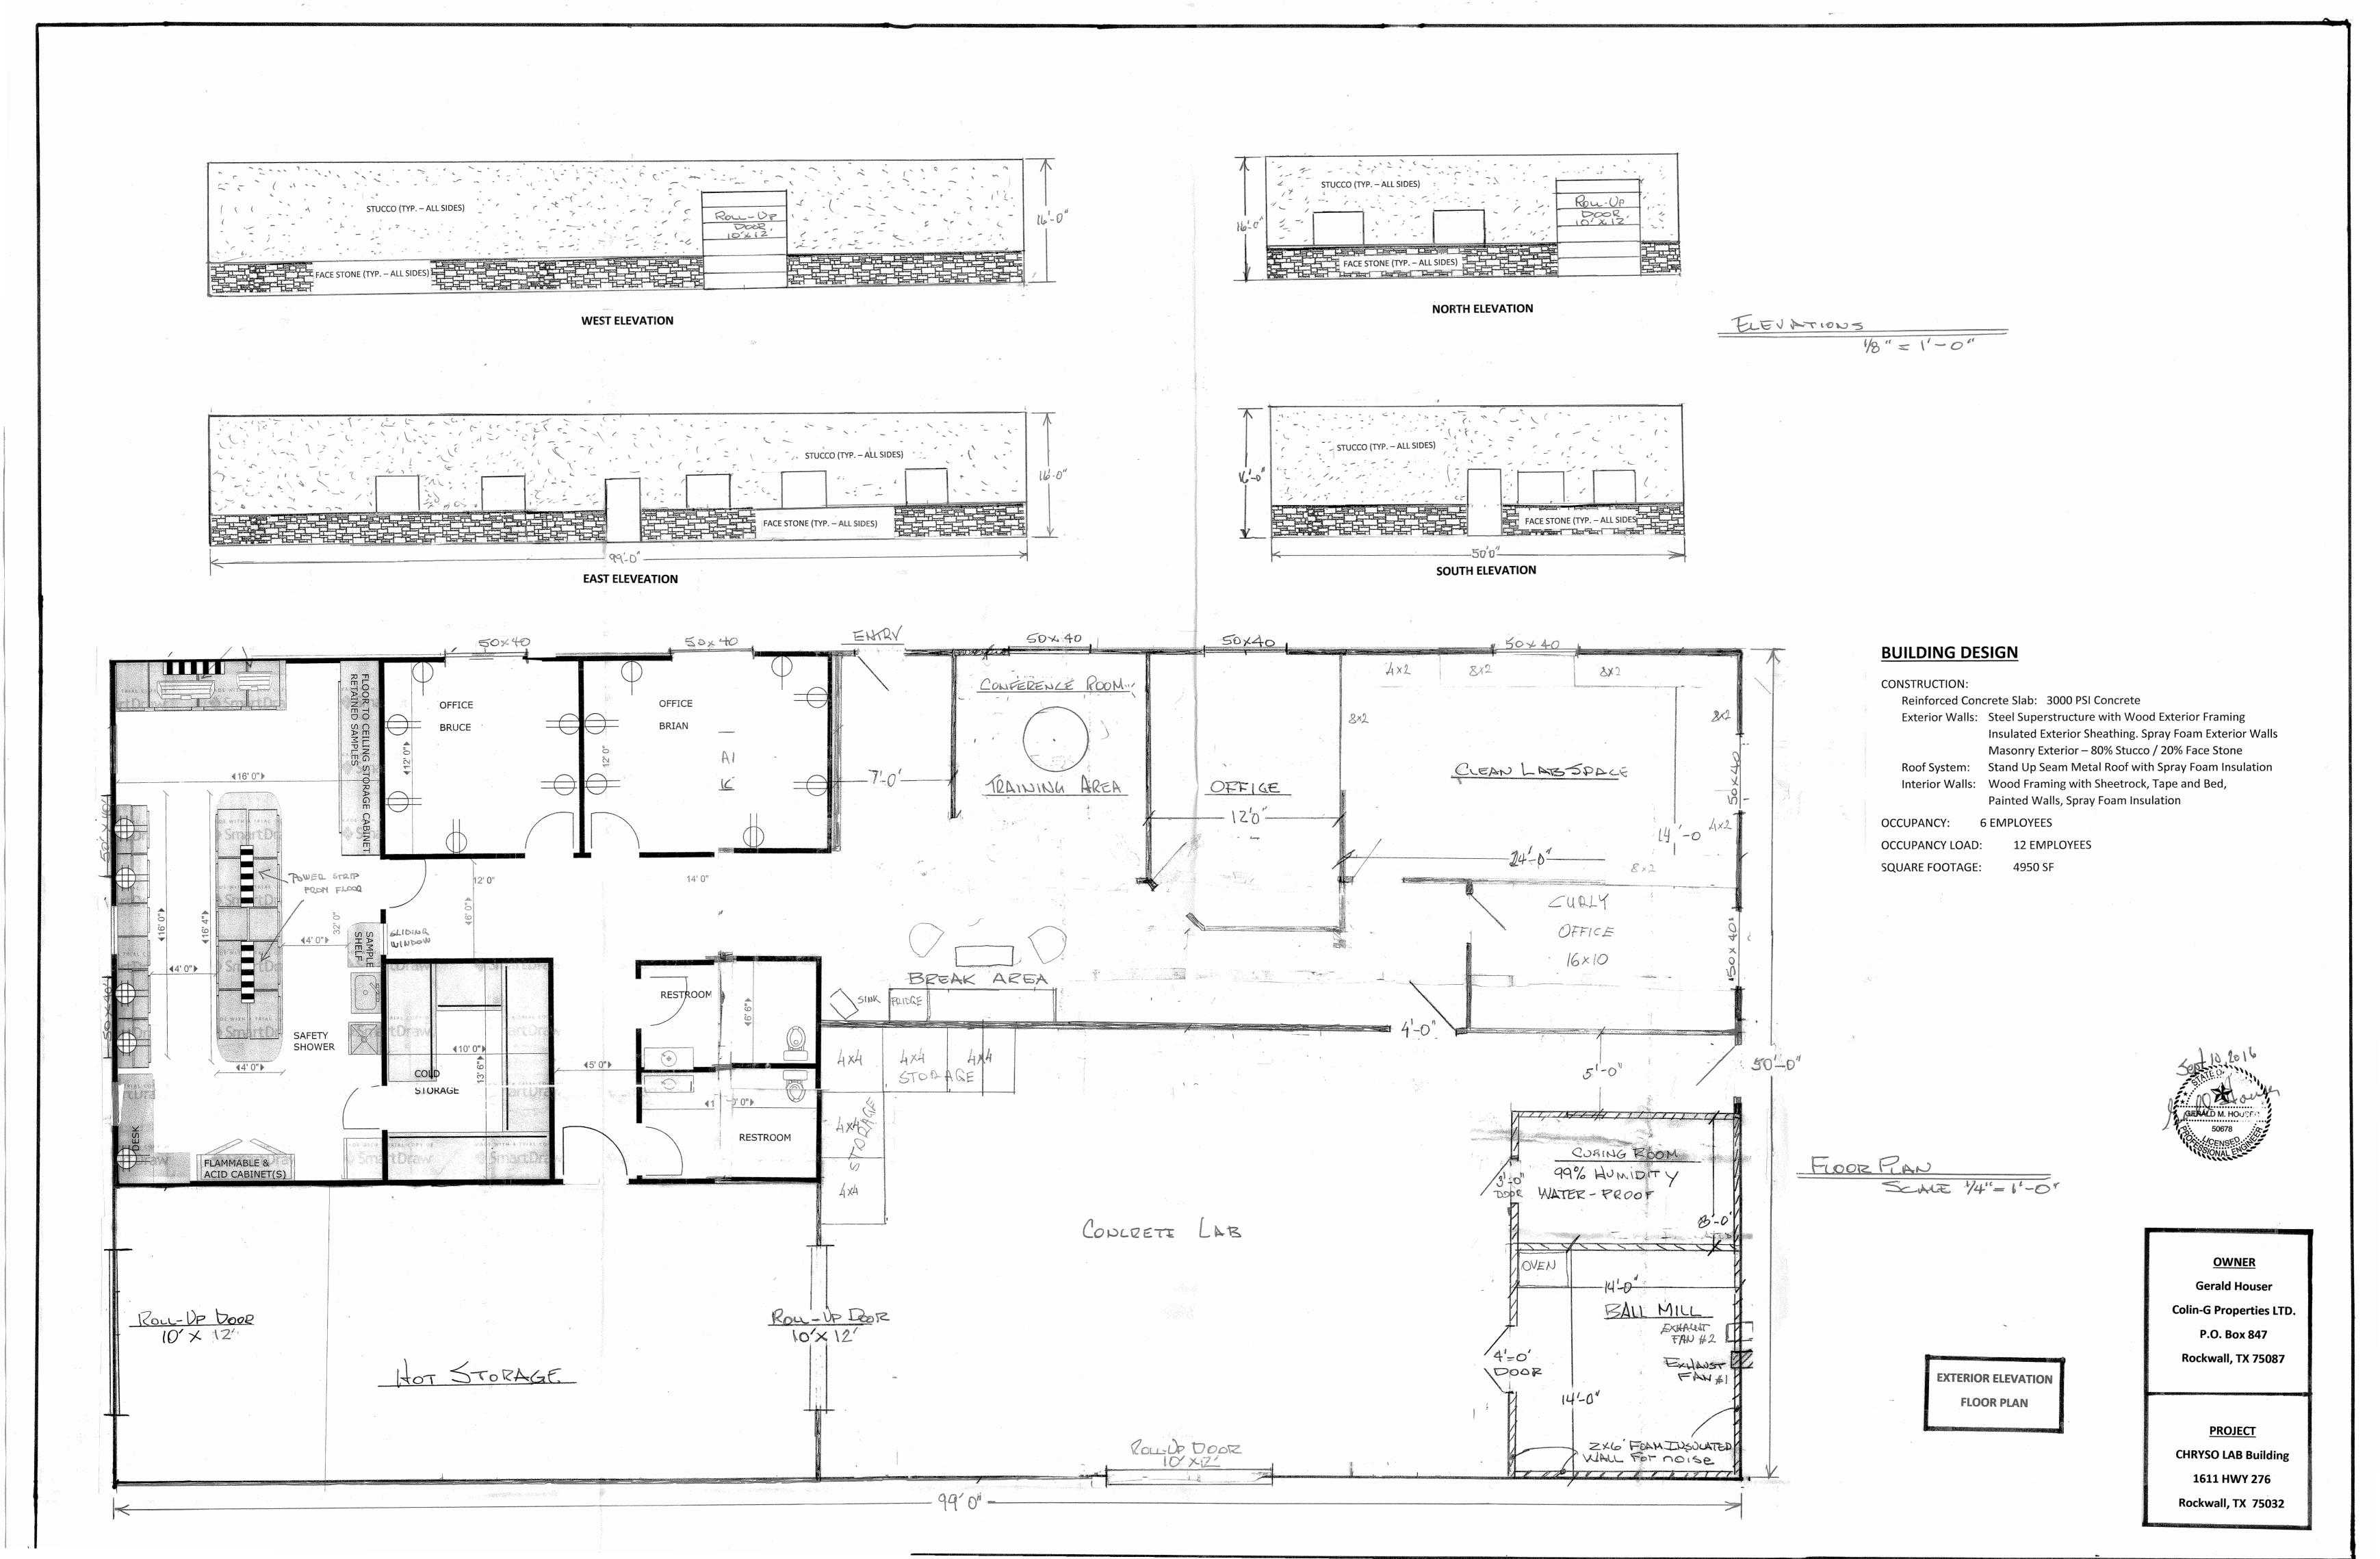

## **BUILDING DESIGN**

CONSTRUCTION:

Reinforced Concrete Slab: 3000 PSI Concrete

Exterior Walls: Wood Framing With Insulated Exterior Sheathing. Masonry

Exterior – 80% Brick / 20% Stone

Roof System: Wood Truss with 30 YR Composition Roof

Interior Walls: Wood Framing with Sheetrock, Tape and Bed,

Painted Walls

OCCUPANCY: 6 EMPLOYEES

OCCUPANCY LOAD: 12 EMPLOYEES

SQUARE FOOTAGE: 2604 SF

EXTERIOR ELEVATION
FLOOR PLAN

Gerald Houser

Colin-G Properties LTD.

P.O. Box 847

Rockwall, TX 75087

PROJECT

CHRYSO Office Building

1611 HWY 276

Rockwall, TX 75032