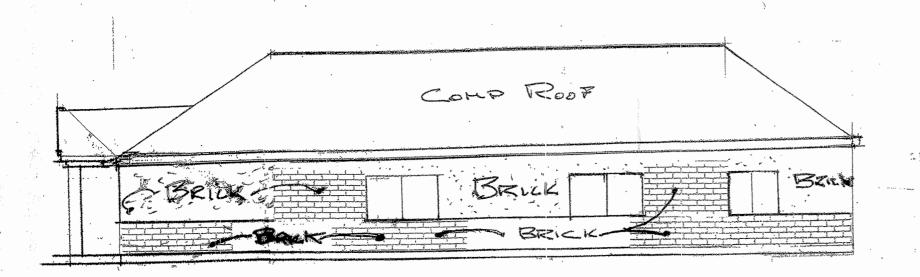

## **BUILDING DESIGN**

CONSTRUCTION:

Reinforced Concrete Slab: 3000 PSI Concrete

Exterior Walls: Wood Framing With Insulated Exterior Sheathing. Masonry

Exterior – 80% Brick / 20% Stone

Roof System: Wood Truss with 30 YR Composition Roof

Interior Walls: Wood Framing with Sheetrock, Tape and Bed,

Painted Walls

OCCUPANCY: 6 EMPLOYEES

OCCUPANCY LOAD: 12 EMPLOYEES

SQUARE FOOTAGE: 2604 SF

EXTERIOR ELEVATION
FLOOR PLAN

Gerald Houser

Colin-G Properties LTD.