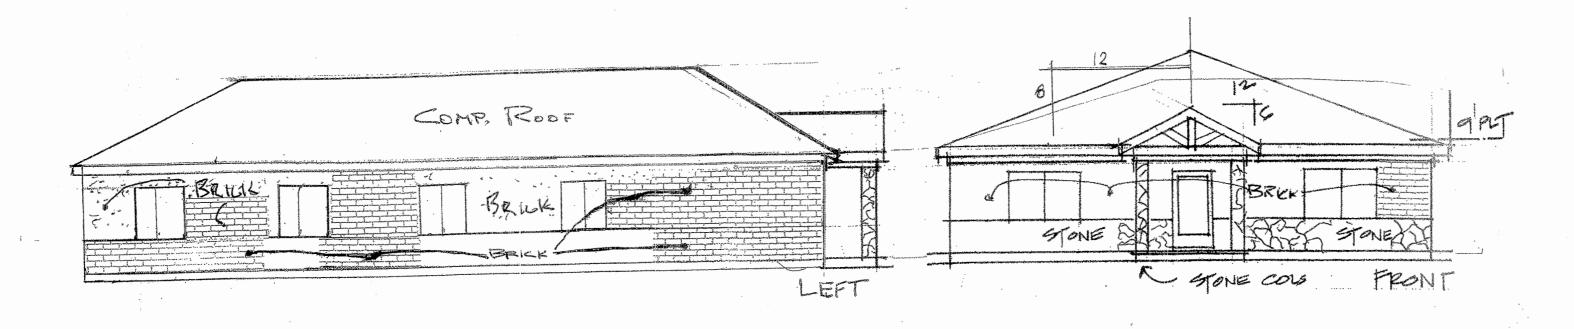

## **BUILDING DESIGN**

CONSTRUCTION:

Reinforced Concrete Slab: 3000 PSI Concrete

Exterior Walls: Wood Framing With Insulated Exterior Sheathing. Masonry

Exterior – 80% Brick / 20% Stone

Roof System: Wood Truss with 30 YR Composition Roof

Interior Walls: Wood Framing with Sheetrock, Tape and Bed,

Painted Walls

OCCUPANCY: 6 EMPLOYEES

OCCUPANCY LOAD: 12 EMPLOYEES

SQUARE FOOTAGE: 2604 SF

EXTERIOR ELEVATION
FLOOR PLAN

Gerald Houser

Colin-G Properties LTD.

P.O. Box 847

Rockwall, TX 75087

PROJECT

CHRYSO Office Building

1611 HWY 276

Rockwall, TX 75032