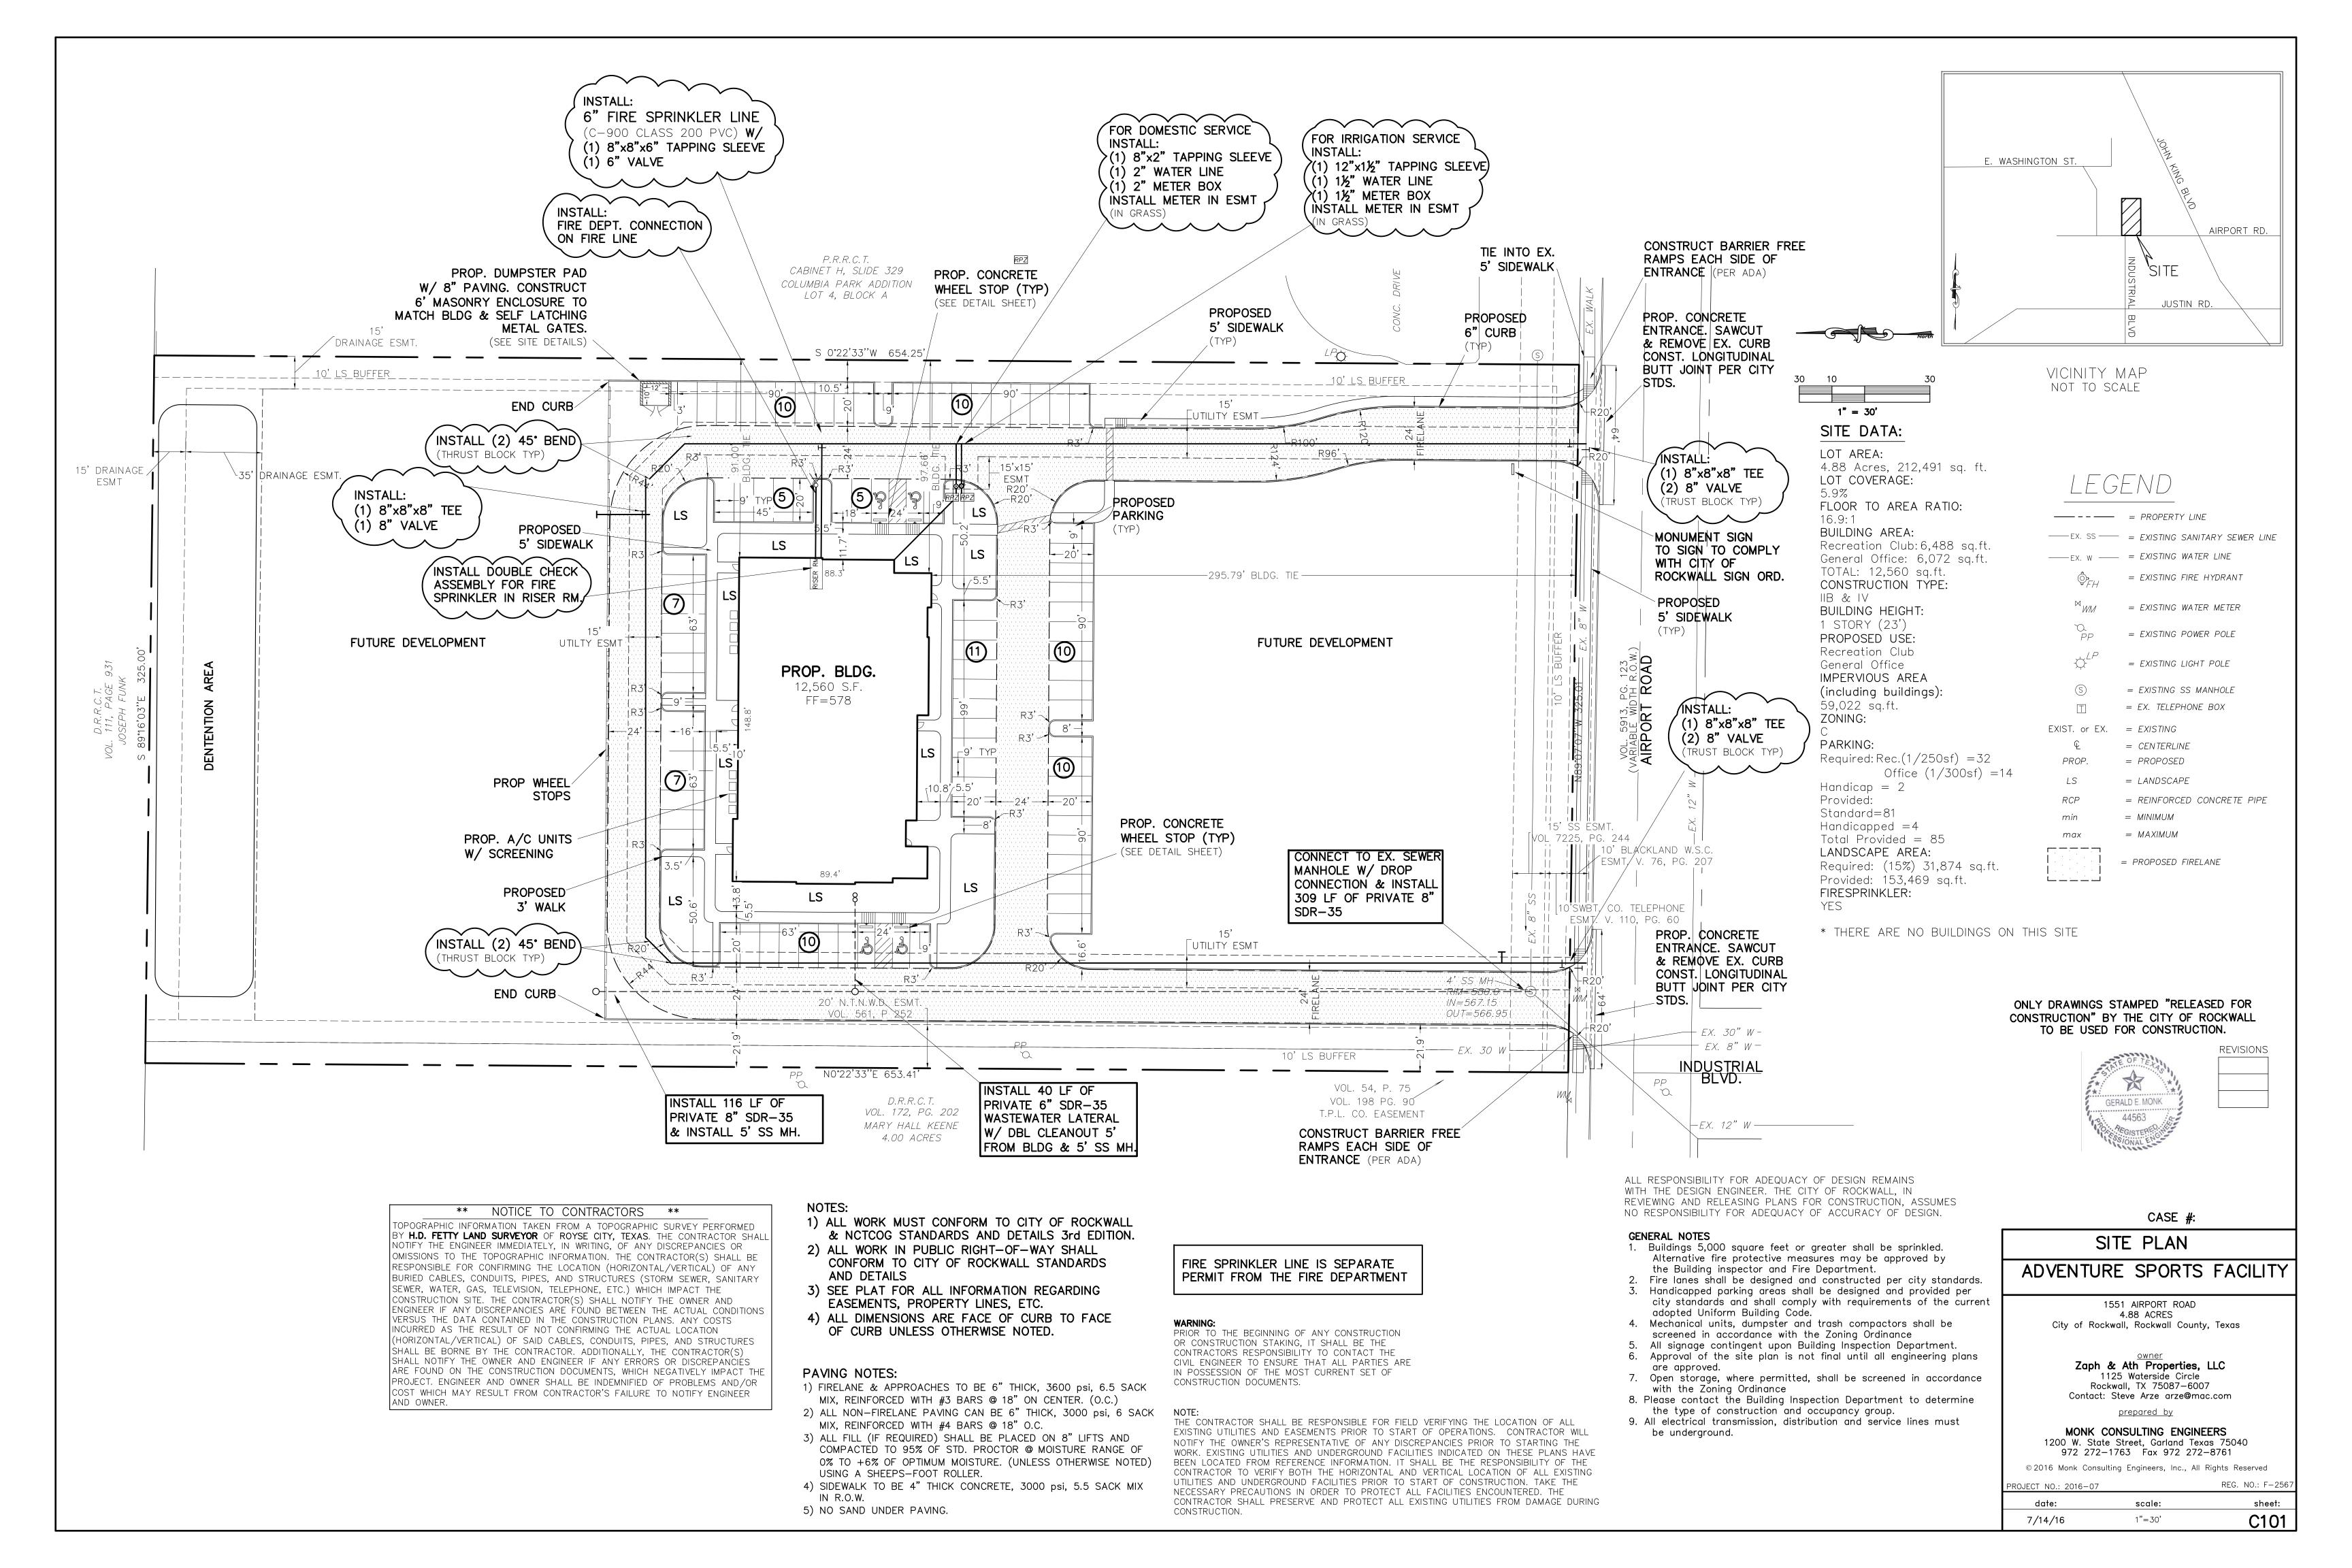

Owner: Zaph & Ath Properties, LLC 1125 Waterside Circle Rockwall, Texas 75087-6007 Dr. Steve Arze - 469-834-6757

Adventure Sports Facility

Case No. -