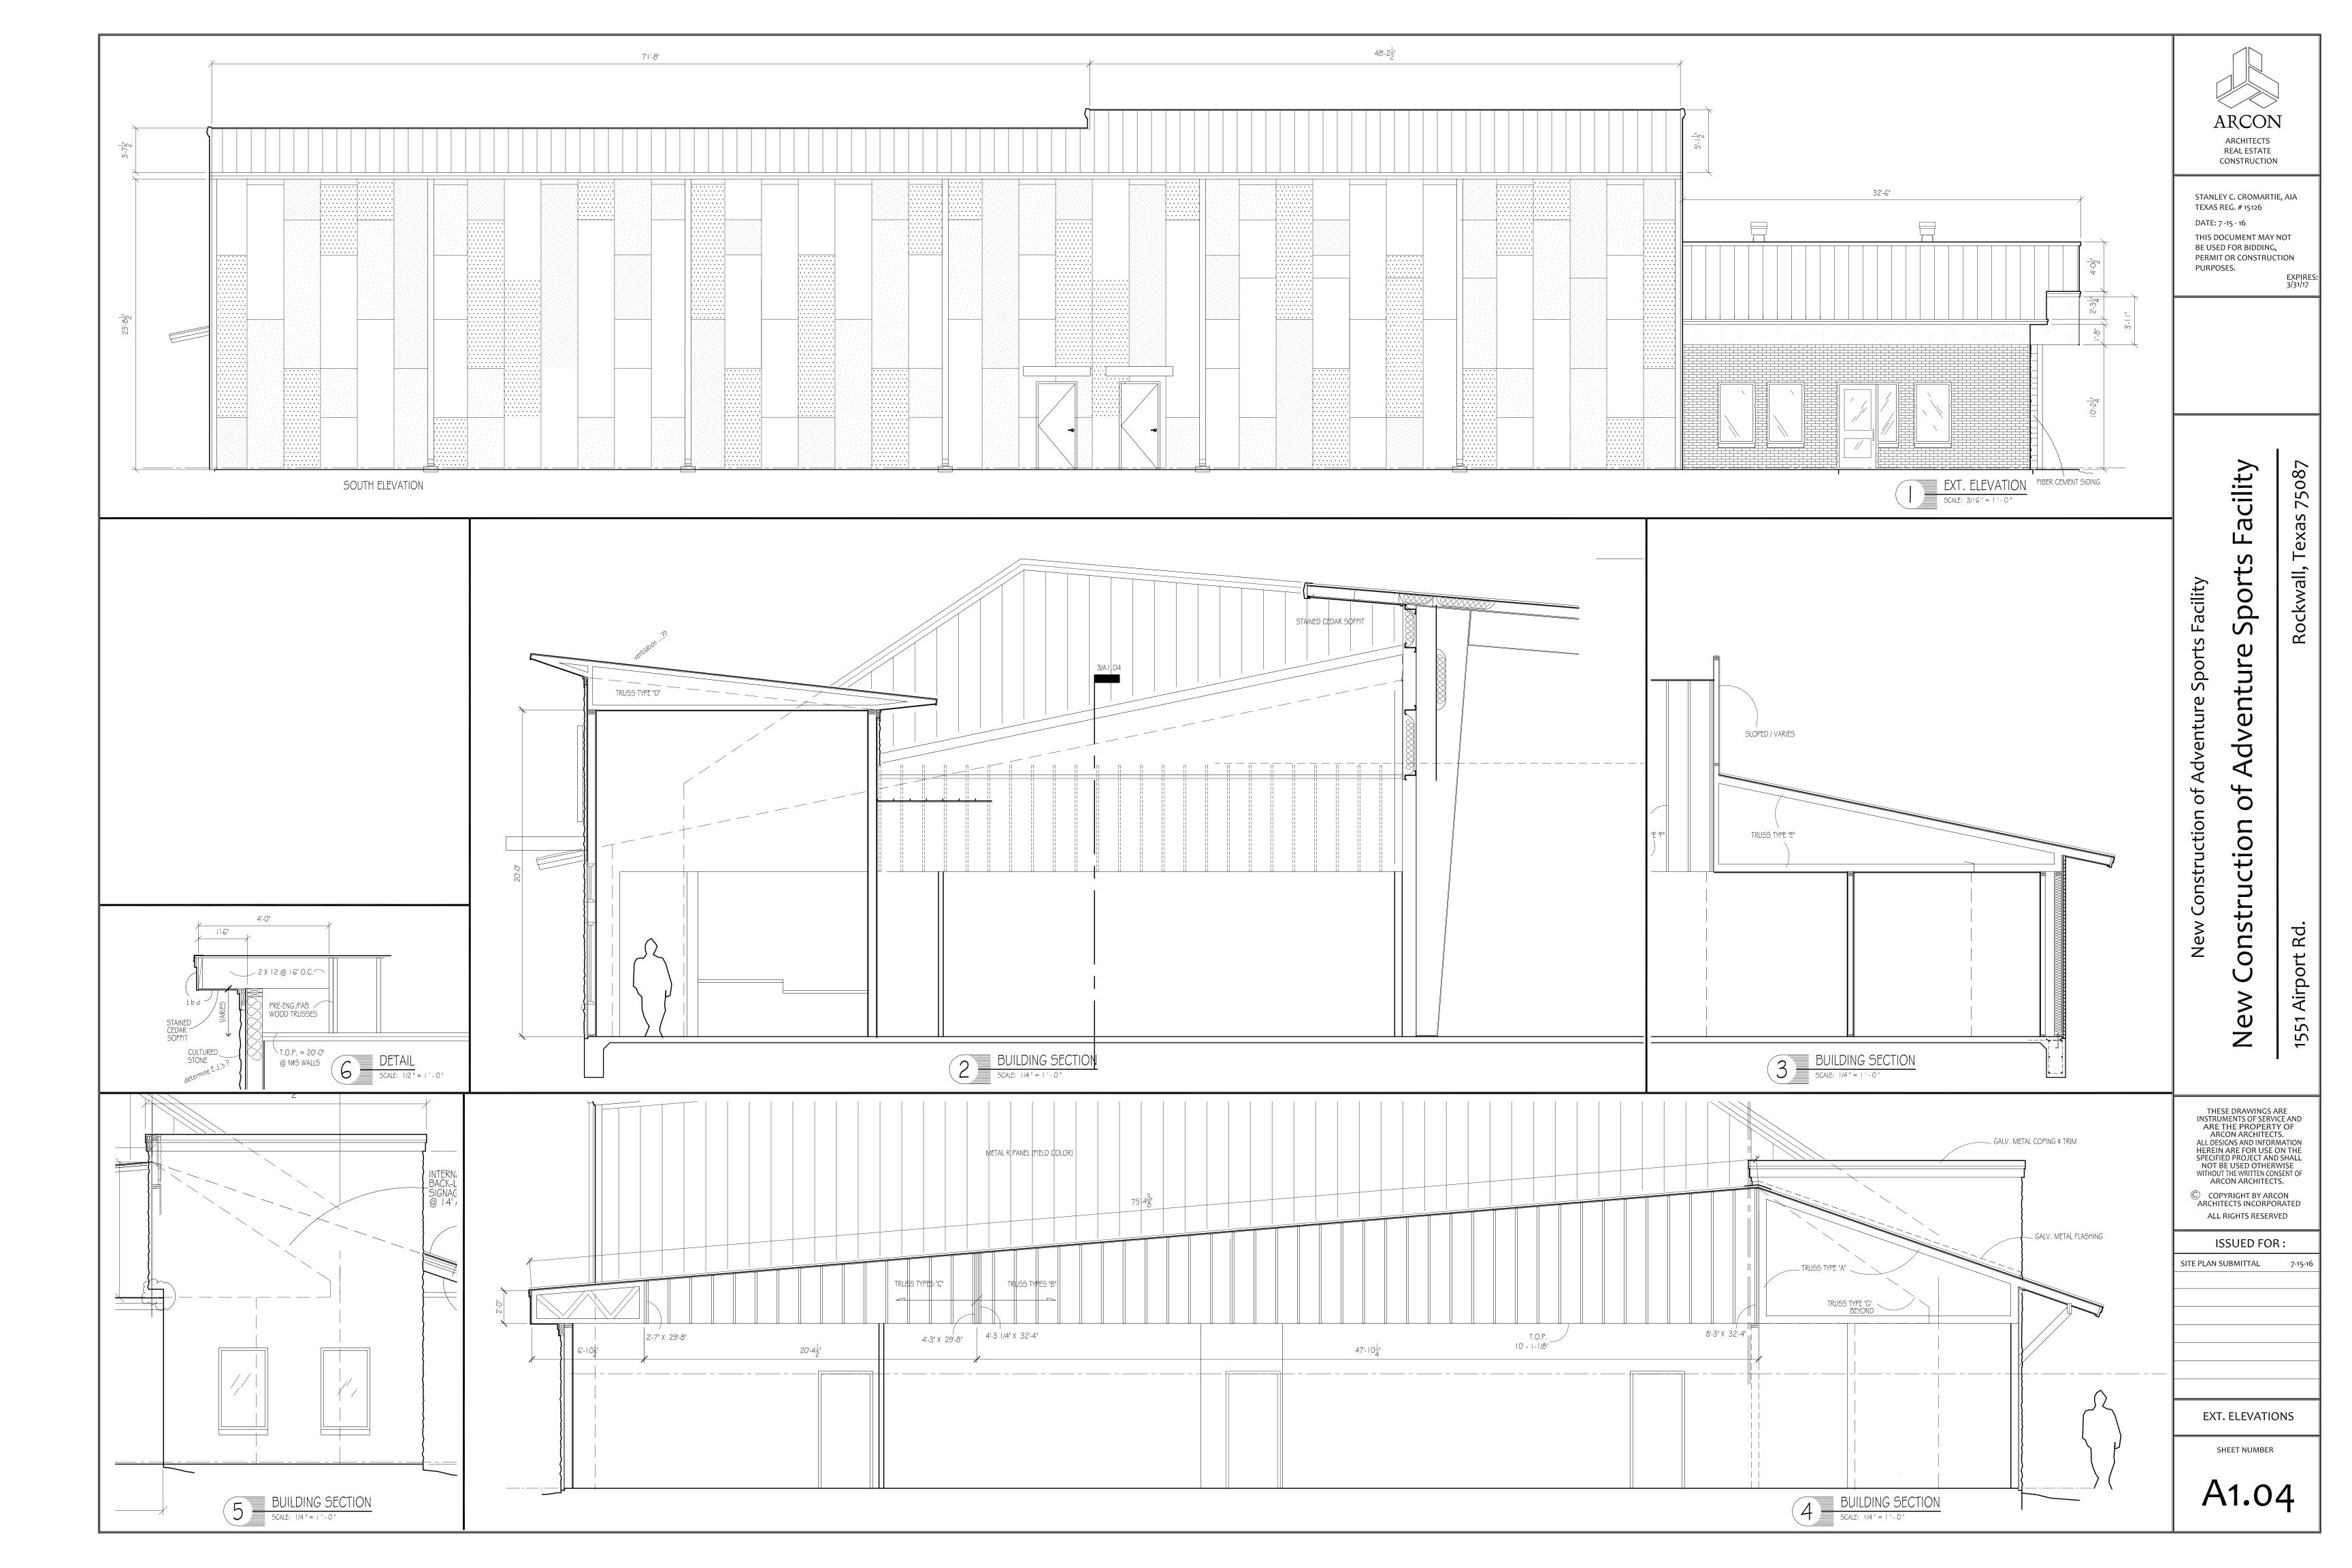

GEM MAGNOLIA I OO GALLON. INSTALL HEIGHT ~ I 2'. MATURE HEIGHT ~24'.

NOTE: ALL LANDSCAPED AREAS TO BE IRRIGATED TO "UDC" REQUIREMENTS.

ARCON

CONSTRUCTION STANLEY C. CROMARTIE, AIA TEXAS REG. # 15126

ARCHITECTS REAL ESTATE

DATE: 7 -15 - 16 THIS DOCUMENT MAY NOT BE USED FOR BIDDING, PERMIT OR CONSTRUCTION PURPOSES.

Rockwall, Texas 75087

Sports ons

Adventure

Construction

New

1551 Airport Rd.

THESE DRAWINGS ARE
INSTRUMENTS OF SERVICE AND
ARE THE PROPERTY OF
ARCON ARCHITECTS.
ALL DESIGNS AND INFORMATION
HEREIN ARE FOR USE ON THE
SPECIFIED PROJECT AND SHALL
NOT BE USED OTHERWISE
WITHOUT THE WRITTEN CONSENT OF
ARCON ARCHITECTS

ARCON ARCHITECTS. © COPYRIGHT BY ARCON ARCHITECTS INCORPORATED ALL RIGHTS RESERVED

ISSUED FOR: SITE PLAN SUBMITTAL

LANDSCAPE PLAN

SHEET NUMBER

LP.01











ARCON Architects, Inc. 814 Hall Ave., Seabrook, Tx. 77586 Stan Cromartie, AIA - 281-316-6392

Owner: Zaph & Ath Properties, LLC 1125 Waterside Circle Rockwall, Texas 75087-6007 Dr. Steve Arze - 469-834-6757

Adventure Sports Facility

Case No. -