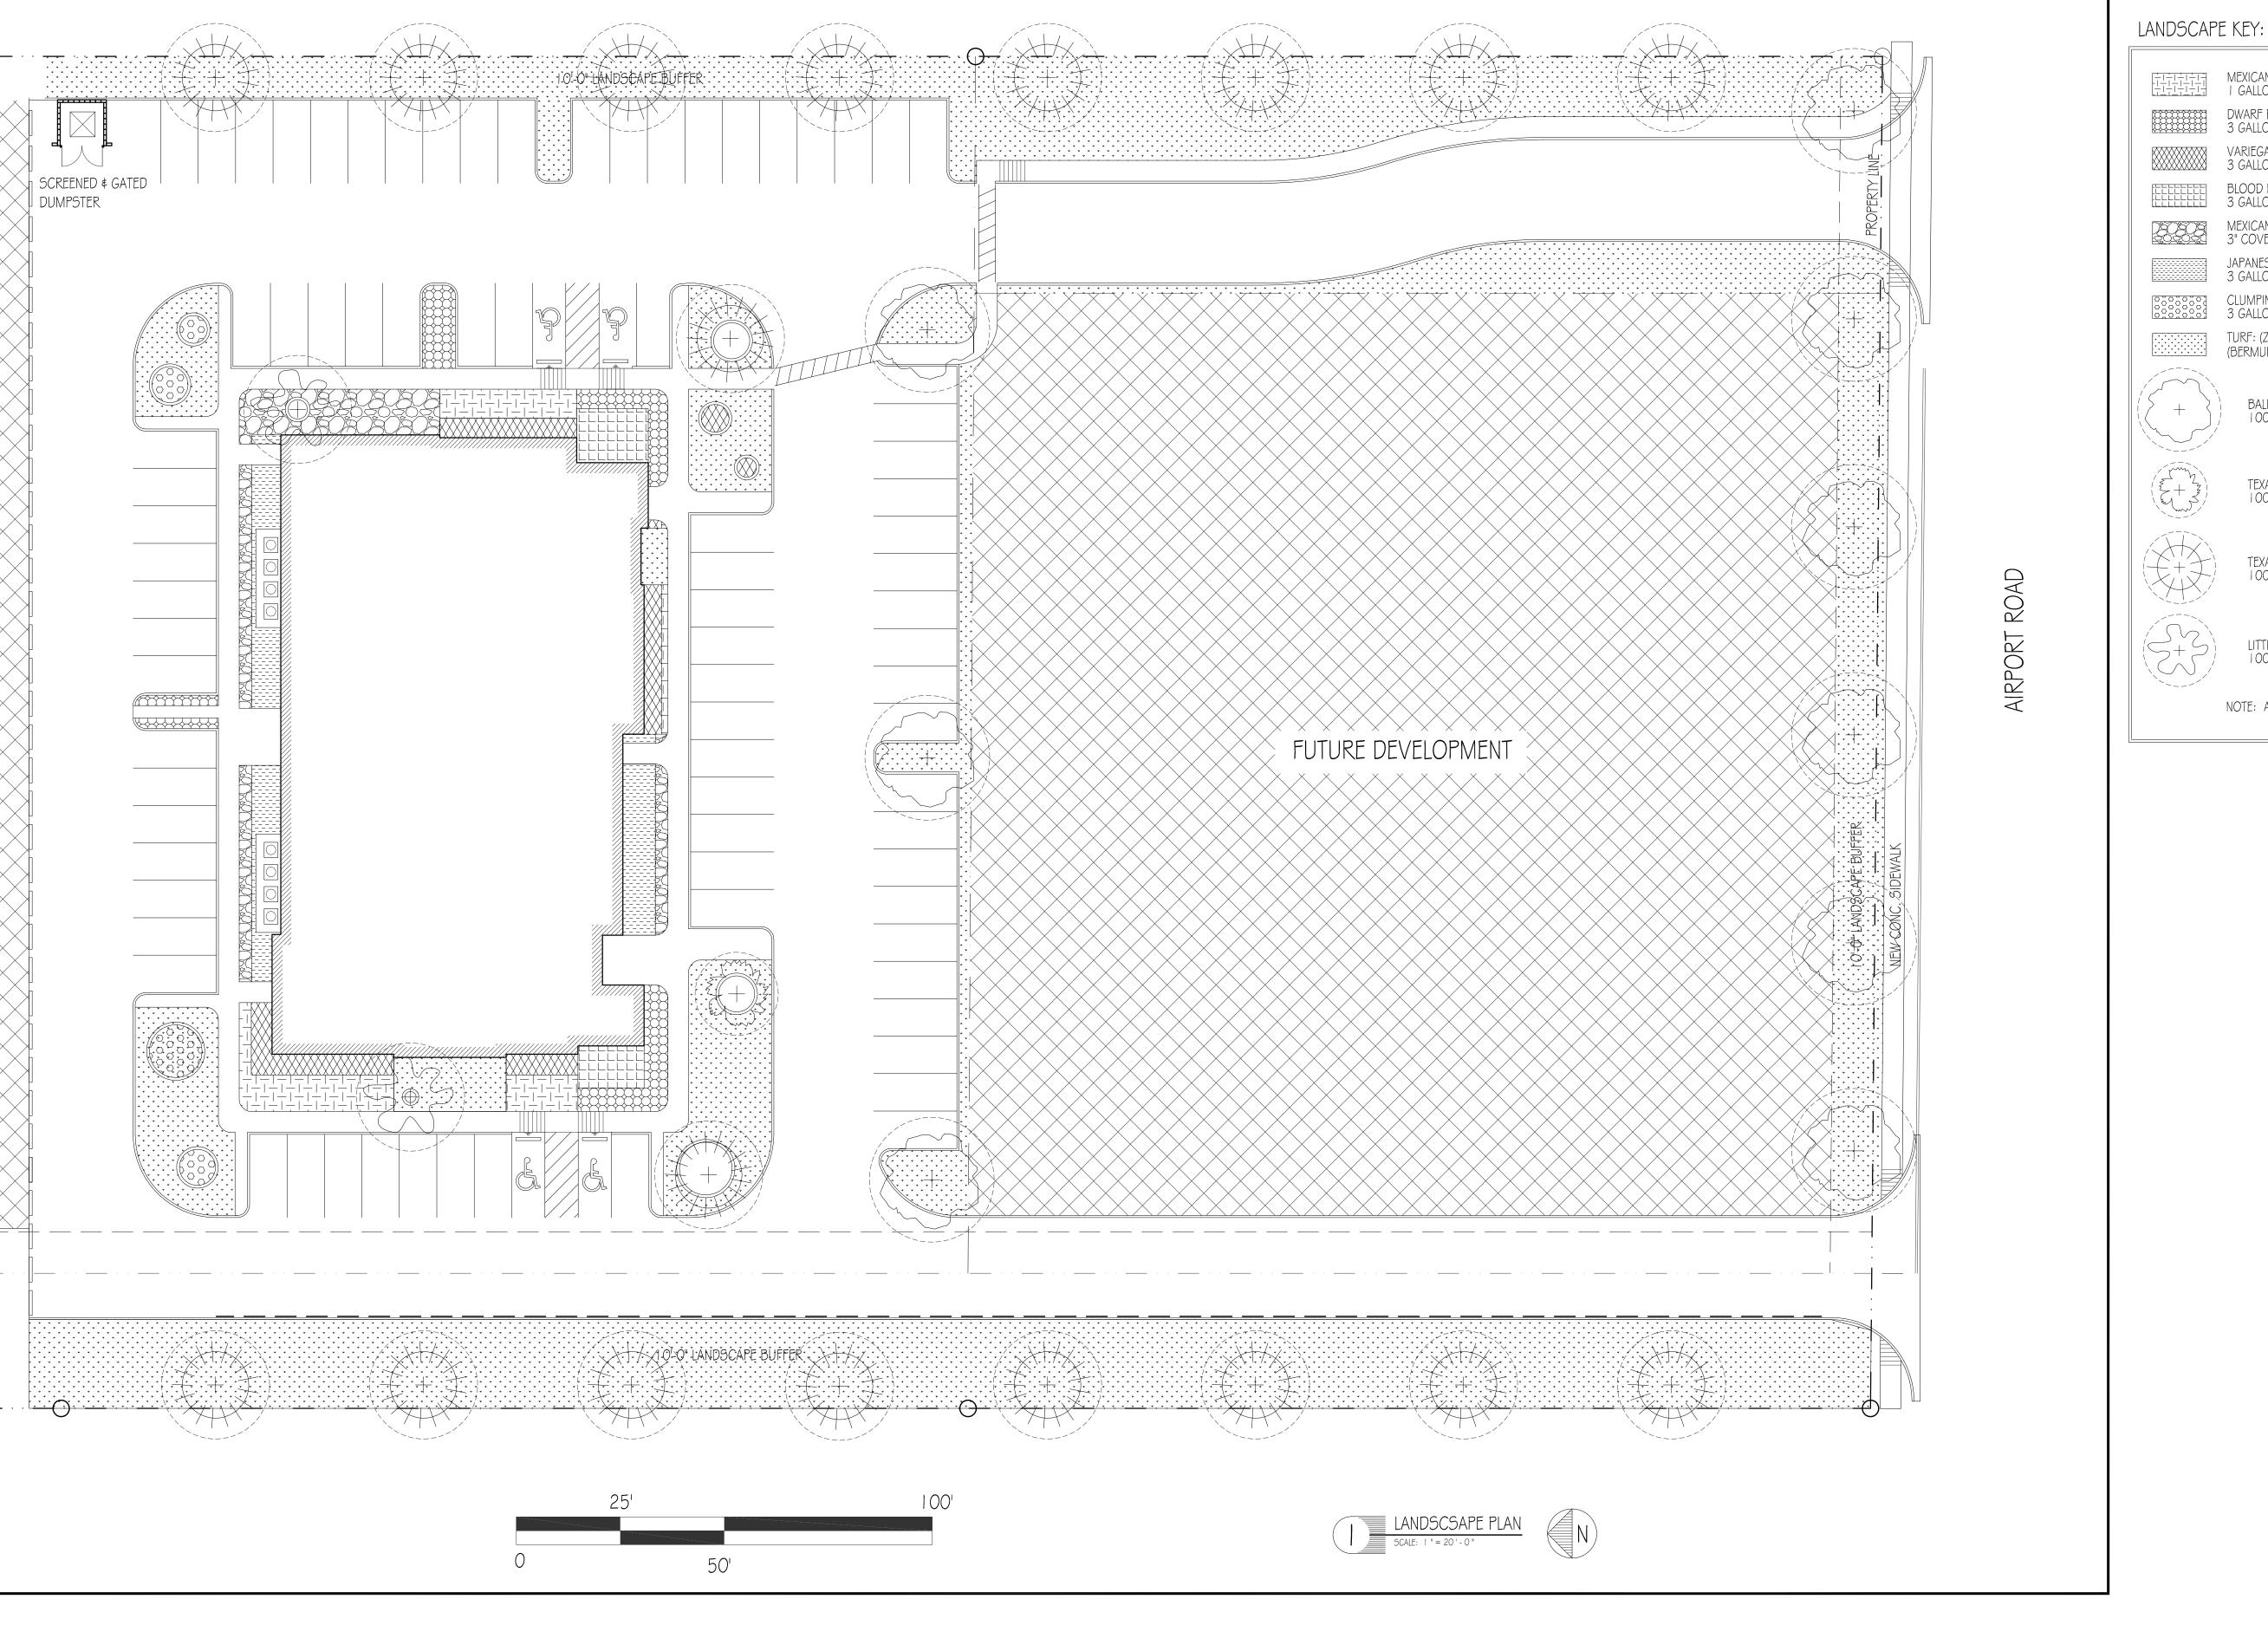

MEXICAN FEATHERGRASS
I GALLON. 24" O.C. INSTALL HEIGHT ~12". MATURE HEIGHT ~24". DWARF BOTTLEBRUSH
3 GALLON. 36" O.C. INSTALL HEIGHT ~24". MATURE HEIGHT ~36".

VARIEGATED SHELL GINGER 3 GALLON. 48" O.C. INSTALL HEIGHT ~36". MATURE HEIGHT ~60".

BLOOD BANANA PLANT 3 GALLON. 48" O.C. INSTALL HEIGHT ~60". MATURE HEIGHT ~96".

MEXICAN BEACH PEBBLES
3" COVERAGE OVER WEED BARRIER. RANDOM SIZES.

JAPANESE YEW 3 GALLON. 60" O.C. INSTALL HEIGHT ~60". MATURE HEIGHT ~144". CLUMPING BAMBOO 3 GALLON. 72" O.C. INSTALL HEIGHT ~60". MATURE HEIGHT ~200".

TURF: (ZOYSIA JAMMER SOD ADJACENT TO BUILDING) (BERMUDA HYDROMULCH ELSEWHERE)

BALD CYPRESS: (STREET TREE) 100 GALLON. 50' O.C. INSTALL HEIGHT ~12'. MATURE HEIGHT ~30'.

TEXAS SABOL PALM 100 GALLON. 50' O.C. INSTALL HEIGHT ~12'. MATURE HEIGHT ~30'.

TEXAS REDBUD 100 GALLON. INSTALL HEIGHT ~8'. MATURE HEIGHT ~18'.

LITTLE GEM MAGNOLIA I OO GALLON. INSTALL HEIGHT ~ I 2'. MATURE HEIGHT ~24'.

NOTE: ALL LANDSCAPED AREAS TO BE IRRIGATED TO "UDC" REQUIREMENTS.

ARCON ARCHITECTS. © COPYRIGHT BY ARCON ARCHITECTS INCORPORATED ALL RIGHTS RESERVED

ISSUED FOR: SITE PLAN SUBMITTAL

LANDSCAPE PLAN

SHEET NUMBER

LP.01

ARCON Architects, Inc. 814 Hall Ave., Seabrook, Tx. 77586 Stan Cromartie, AIA - 281-316-6392