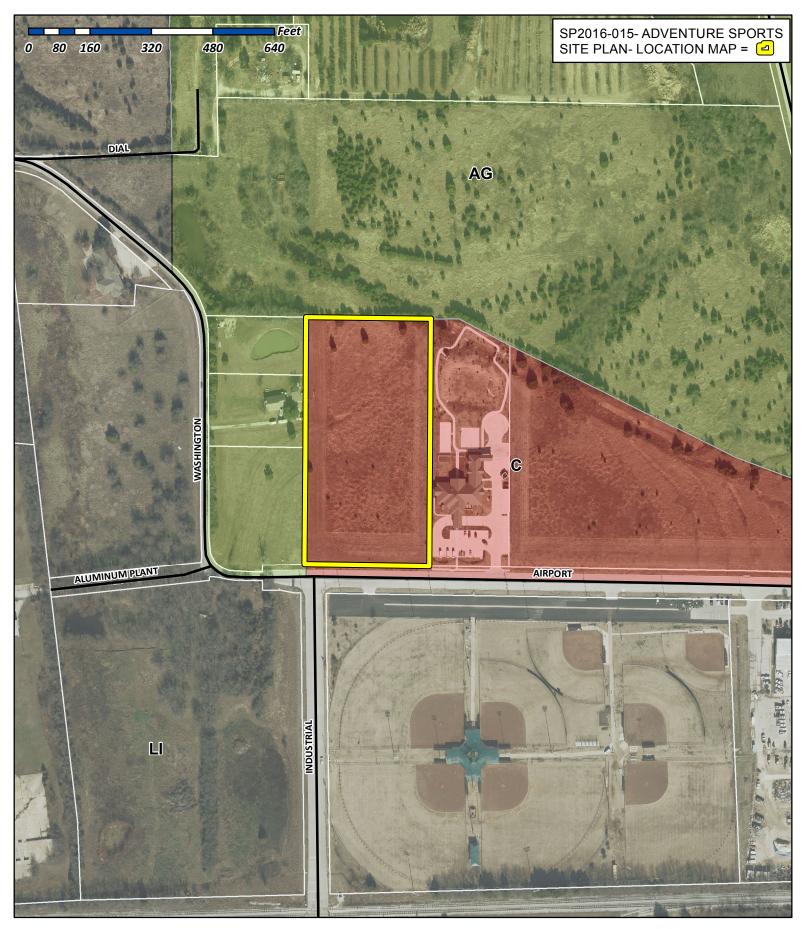

## City of Rockwall

Planning & Zoning Department 385 S. Goliad Street Rockwall, Texas 75032 (P): (972) 771-7745 (W): www.rockwall.com The City of Rockwall GIS maps are continually under development and therefore subject to change without notice. While we endeavor to provide timely and accurate information, we make no guarantees. The City of Rockwall makes no warranty, express or implied, including warranties of merchantability and fitness for a particular purpose. Use of the information is the sole responsibility of the user.