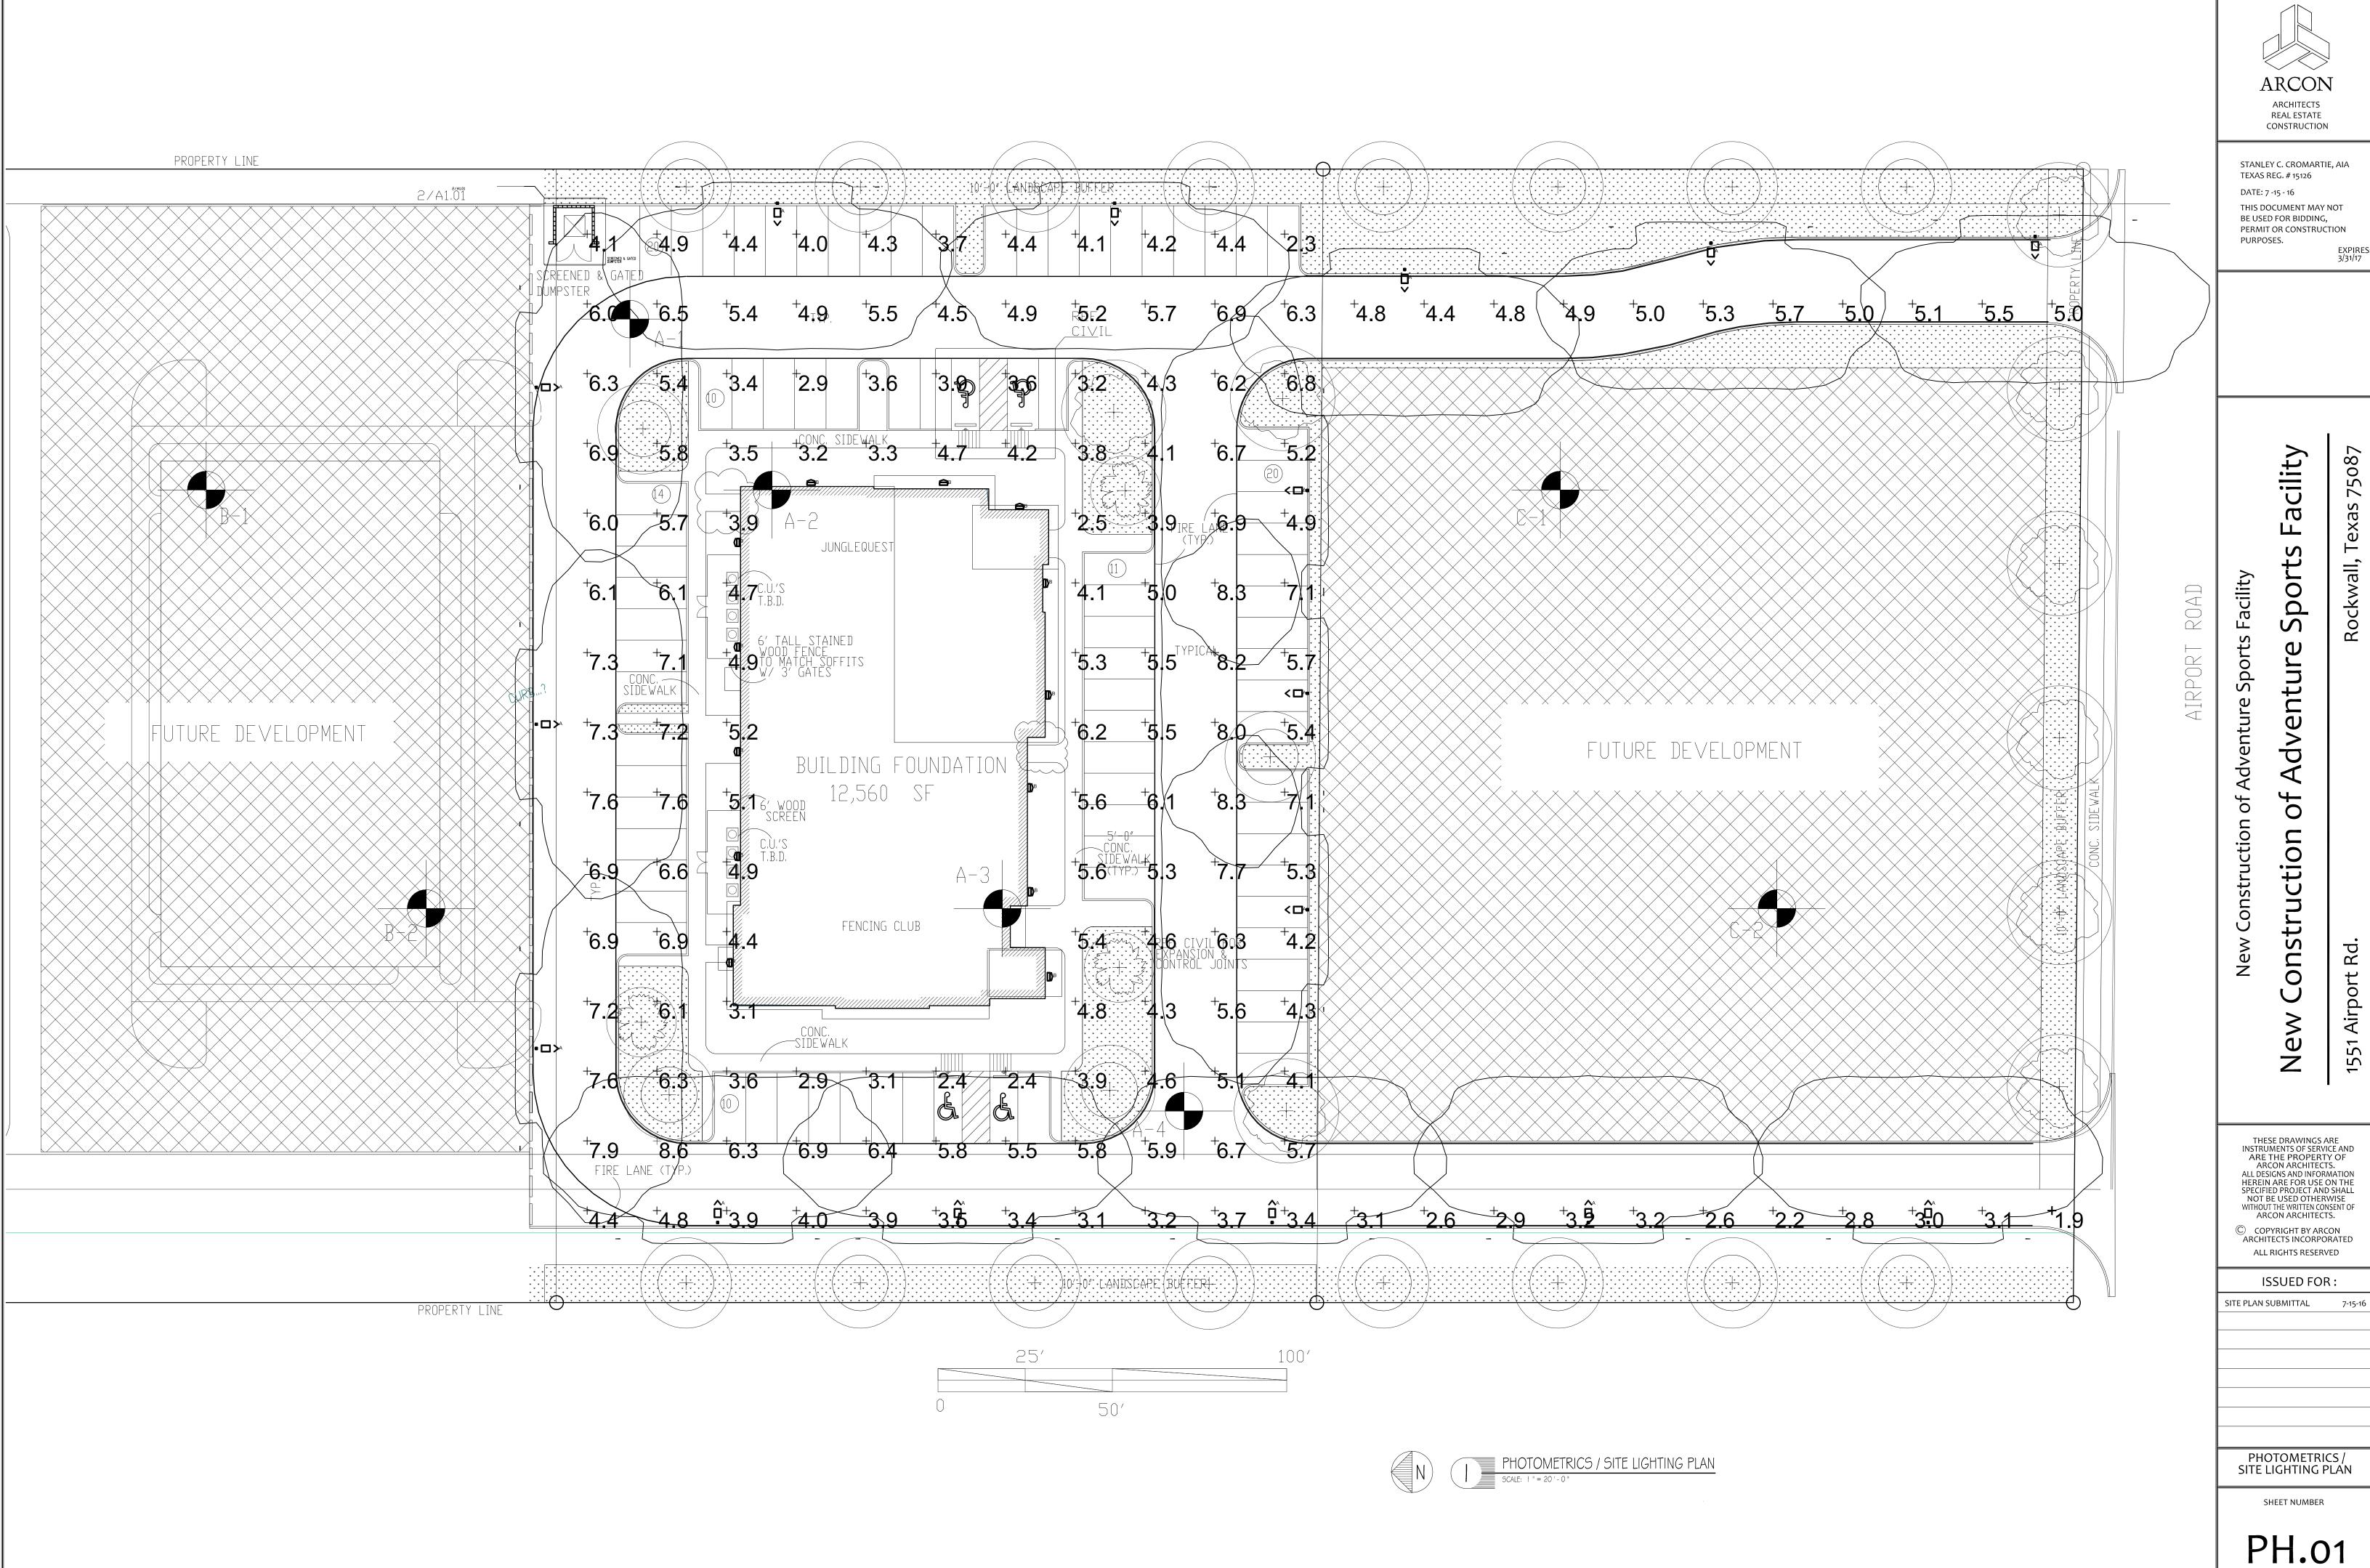

TTLE GEM MAGNOLIA I OO GALLON. INSTALL HEIGHT ~ I 2'. MATURE HEIGHT ~24'.

NOTE: ALL LANDSCAPED AREAS TO BE IRRIGATED TO "UDC" REQUIREMENTS.

ARCON

CONSTRUCTION STANLEY C. CROMARTIE, AIA TEXAS REG. # 15126

ARCHITECTS REAL ESTATE

DATE: 7 -15 - 16 THIS DOCUMENT MAY NOT BE USED FOR BIDDING, PERMIT OR CONSTRUCTION PURPOSES.

Rockwall, Texas 75087

Sports ons

Adventure

Construction

New

1551 Airport Rd.

THESE DRAWINGS ARE
INSTRUMENTS OF SERVICE AND
ARE THE PROPERTY OF
ARCON ARCHITECTS.
ALL DESIGNS AND INFORMATION
HEREIN ARE FOR USE ON THE
SPECIFIED PROJECT AND SHALL
NOT BE USED OTHERWISE
WITHOUT THE WRITTEN CONSENT OF
ARCON ARCHITECTS

ARCON ARCHITECTS. © COPYRIGHT BY ARCON ARCHITECTS INCORPORATED ALL RIGHTS RESERVED

ISSUED FOR: SITE PLAN SUBMITTAL

LANDSCAPE PLAN

SHEET NUMBER

LP.01











ARCON Architects, Inc. 814 Hall Ave., Seabrook, Tx. 77586 Stan Cromartie, AIA - 281-316-6392

Owner: Zaph & Ath Properties, LLC 1125 Waterside Circle Rockwall, Texas 75087-6007 Dr. Steve Arze - 469-834-6757

Adventure Sports Facility

Case No. -