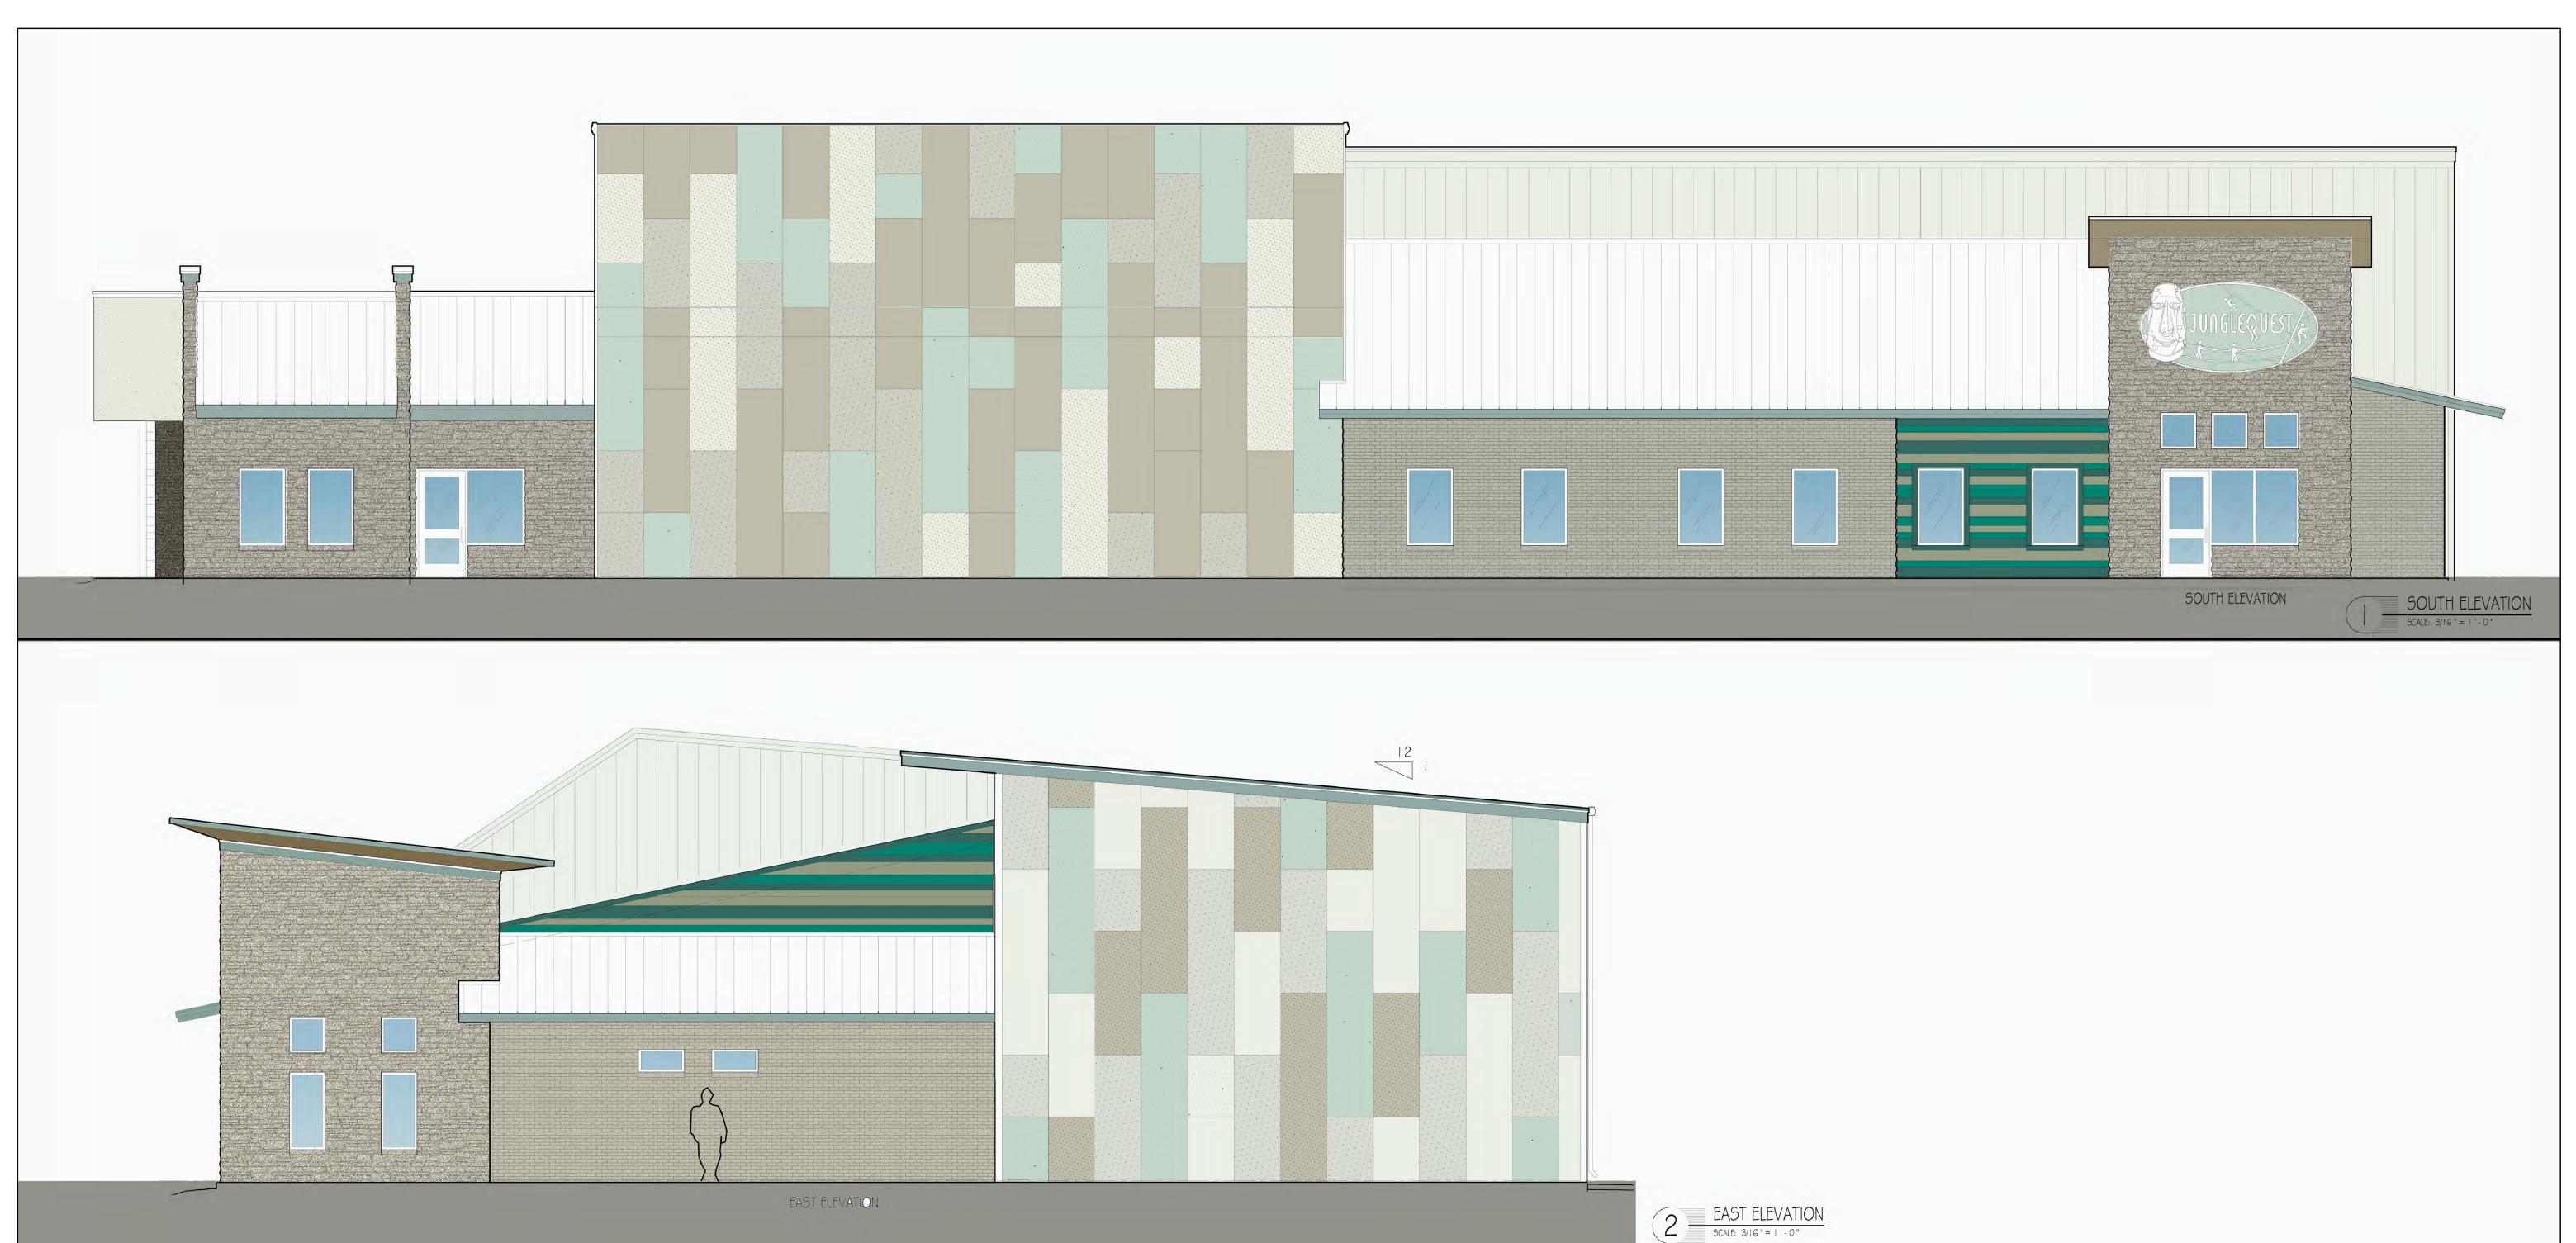

EM MAGNOLIA I OO GALLON. INSTALL HEIGHT ~ I 2'. MATURE HEIGHT ~24'.

NOTE: ALL LANDSCAPED AREAS TO BE IRRIGATED TO "UDC" REQUIREMENTS.

ARCON

CONSTRUCTION STANLEY C. CROMARTIE, AIA TEXAS REG. # 15126

ARCHITECTS REAL ESTATE

DATE: 7 -15 - 16 THIS DOCUMENT MAY NOT BE USED FOR BIDDING, PERMIT OR CONSTRUCTION PURPOSES.

Rockwall, Texas 75087

Sports ons

Adventure

Construction

New

1551 Airport Rd.

THESE DRAWINGS ARE
INSTRUMENTS OF SERVICE AND
ARE THE PROPERTY OF
ARCON ARCHITECTS.
ALL DESIGNS AND INFORMATION
HEREIN ARE FOR USE ON THE
SPECIFIED PROJECT AND SHALL
NOT BE USED OTHERWISE
WITHOUT THE WRITTEN CONSENT OF
ARCON ARCHITECTS

ARCON ARCHITECTS. © COPYRIGHT BY ARCON ARCHITECTS INCORPORATED ALL RIGHTS RESERVED

ISSUED FOR: SITE PLAN SUBMITTAL

LANDSCAPE PLAN

SHEET NUMBER

LP.01











ARCON Architects, Inc. 814 Hall Ave., Seabrook, Tx. 77586 Stan Cromartie, AIA - 281-316-6392

Owner: Zaph & Ath Properties, LLC 1125 Waterside Circle Rockwall, Texas 75087-6007 Dr. Steve Arze - 469-834-6757

Adventure Sports Facility

Case No. -