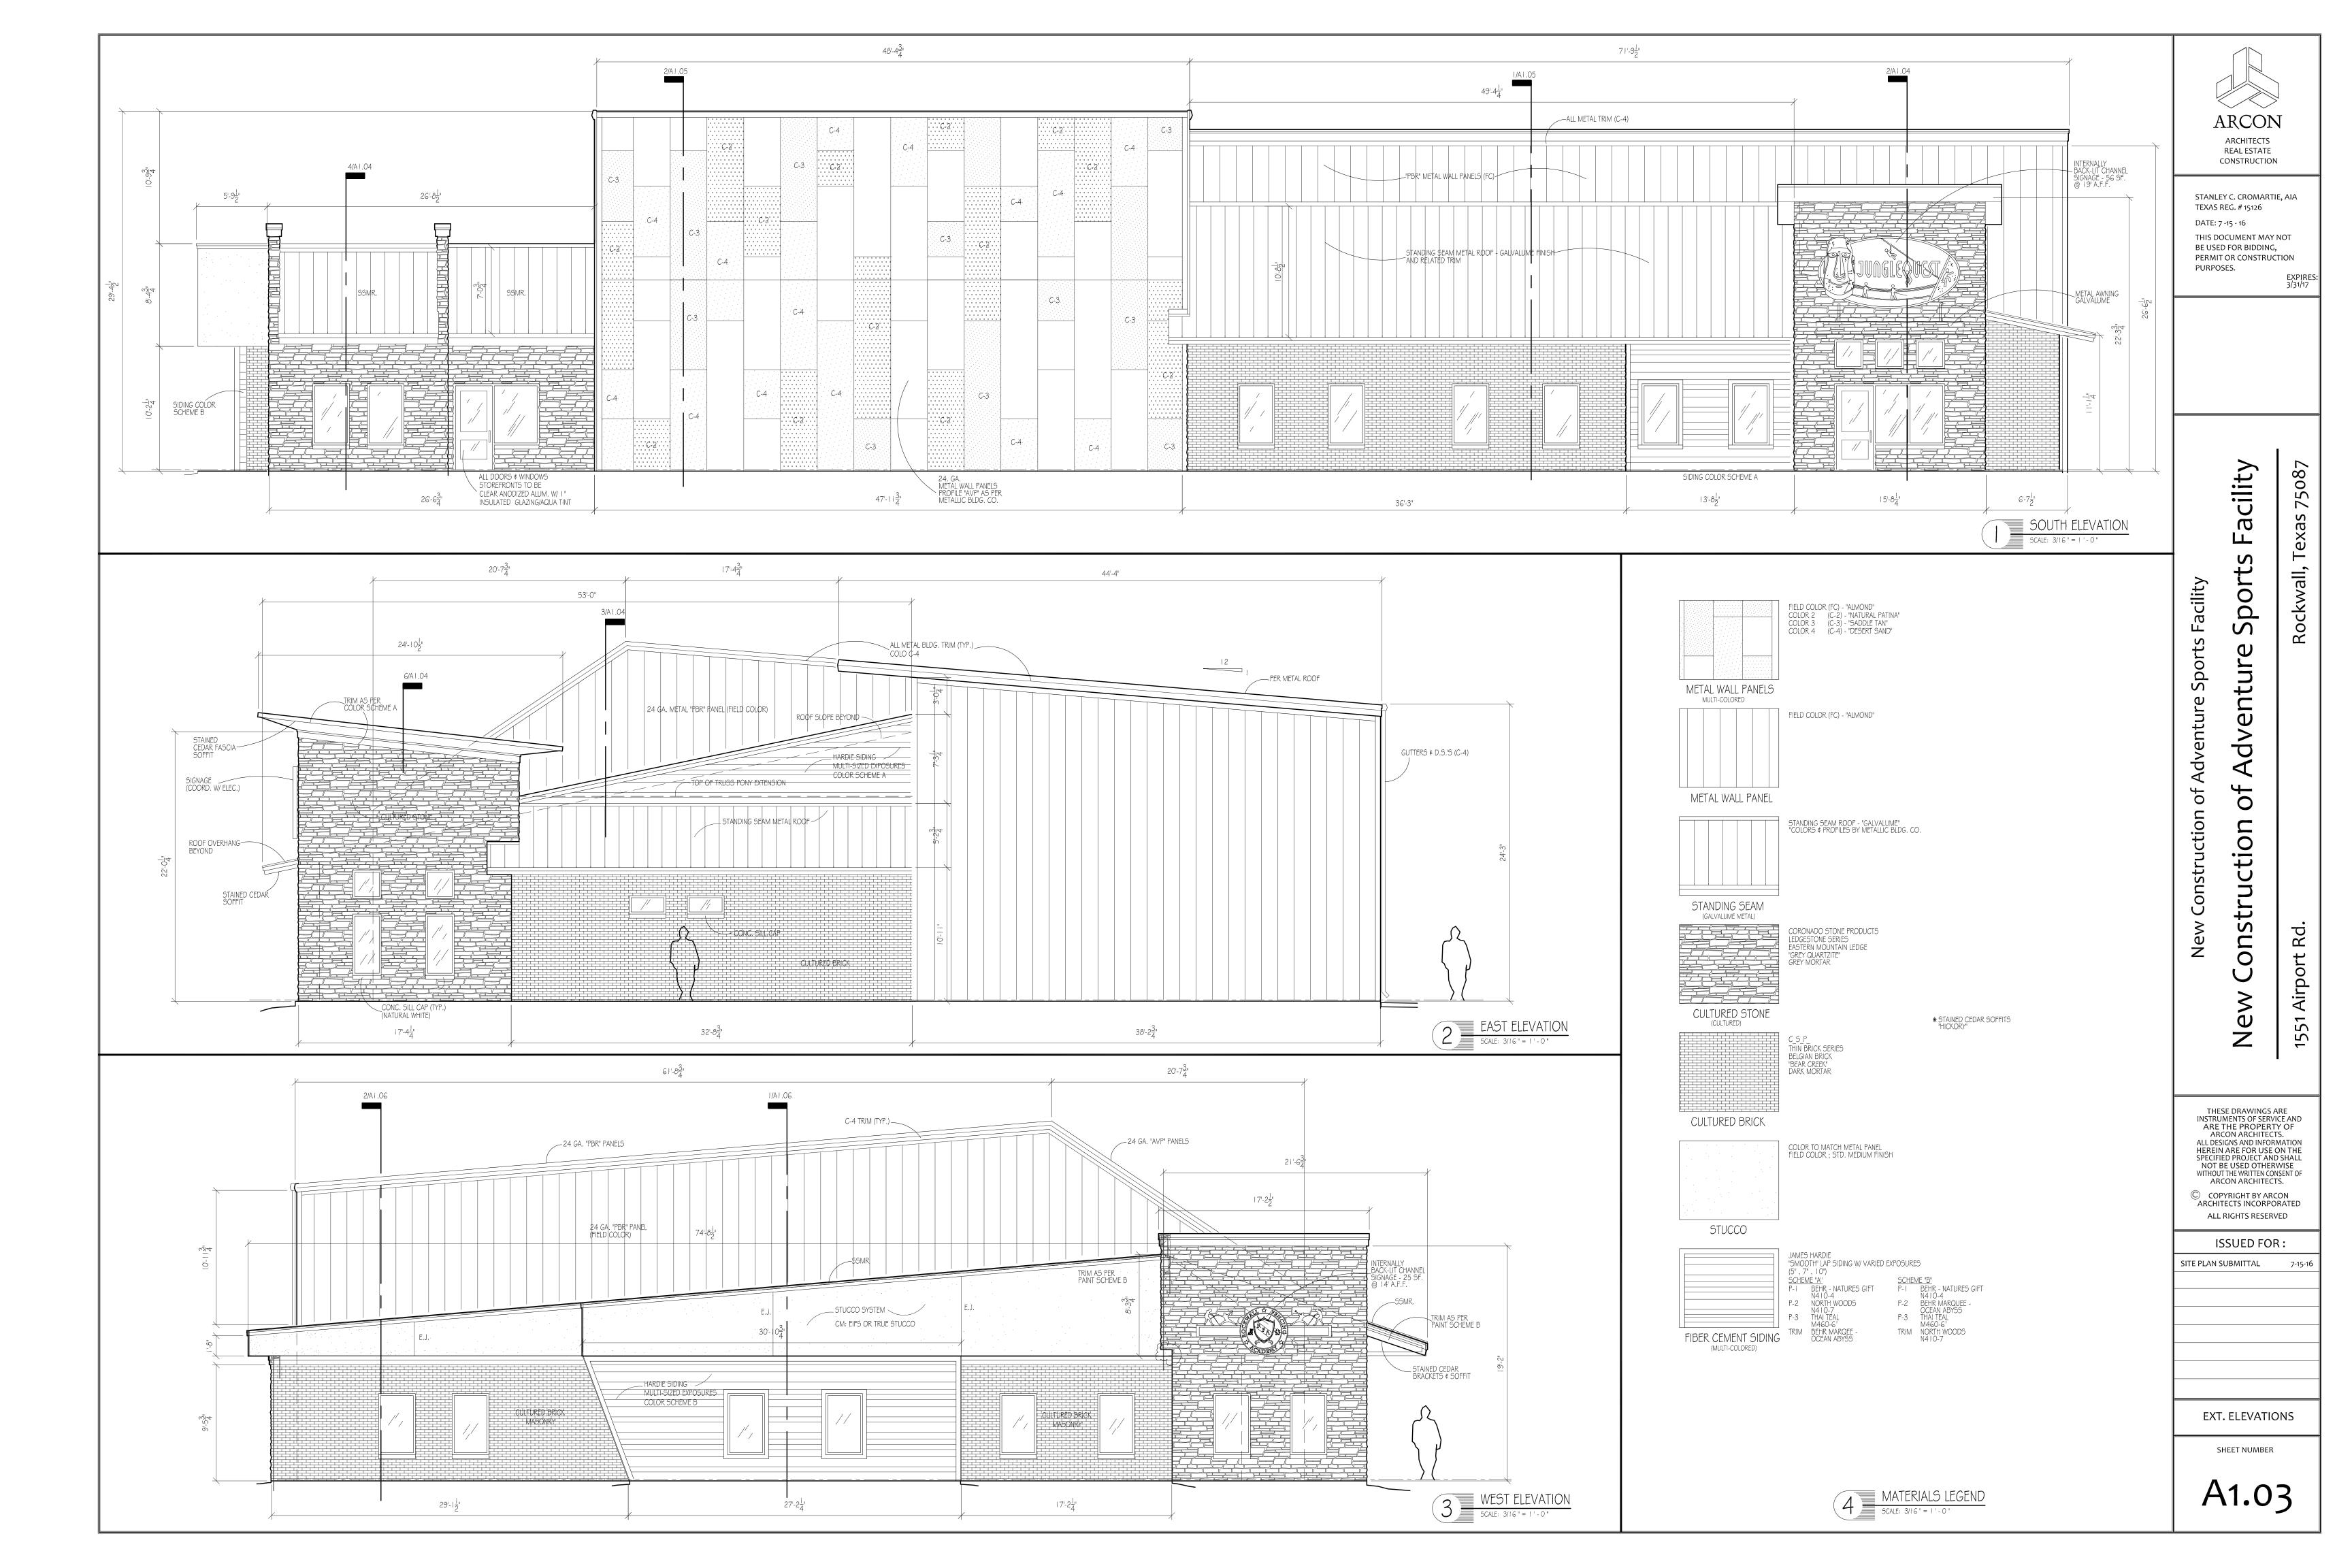

LE GEM MAGNOLIA I OO GALLON. INSTALL HEIGHT ~ I 2'. MATURE HEIGHT ~24'.

NOTE: ALL LANDSCAPED AREAS TO BE IRRIGATED TO "UDC" REQUIREMENTS.

ARCON

CONSTRUCTION STANLEY C. CROMARTIE, AIA TEXAS REG. # 15126

ARCHITECTS REAL ESTATE

DATE: 7 -15 - 16 THIS DOCUMENT MAY NOT BE USED FOR BIDDING, PERMIT OR CONSTRUCTION PURPOSES.

Rockwall, Texas 75087

Sports ons

Adventure

Construction

New

1551 Airport Rd.

THESE DRAWINGS ARE
INSTRUMENTS OF SERVICE AND
ARE THE PROPERTY OF
ARCON ARCHITECTS.
ALL DESIGNS AND INFORMATION
HEREIN ARE FOR USE ON THE
SPECIFIED PROJECT AND SHALL
NOT BE USED OTHERWISE
WITHOUT THE WRITTEN CONSENT OF
ARCON ARCHITECTS

ARCON ARCHITECTS. © COPYRIGHT BY ARCON ARCHITECTS INCORPORATED ALL RIGHTS RESERVED

ISSUED FOR: SITE PLAN SUBMITTAL

LANDSCAPE PLAN

SHEET NUMBER

LP.01











ARCON Architects, Inc. 814 Hall Ave., Seabrook, Tx. 77586 Stan Cromartie, AIA - 281-316-6392

Owner: Zaph & Ath Properties, LLC 1125 Waterside Circle Rockwall, Texas 75087-6007 Dr. Steve Arze - 469-834-6757

Adventure Sports Facility

Case No. -