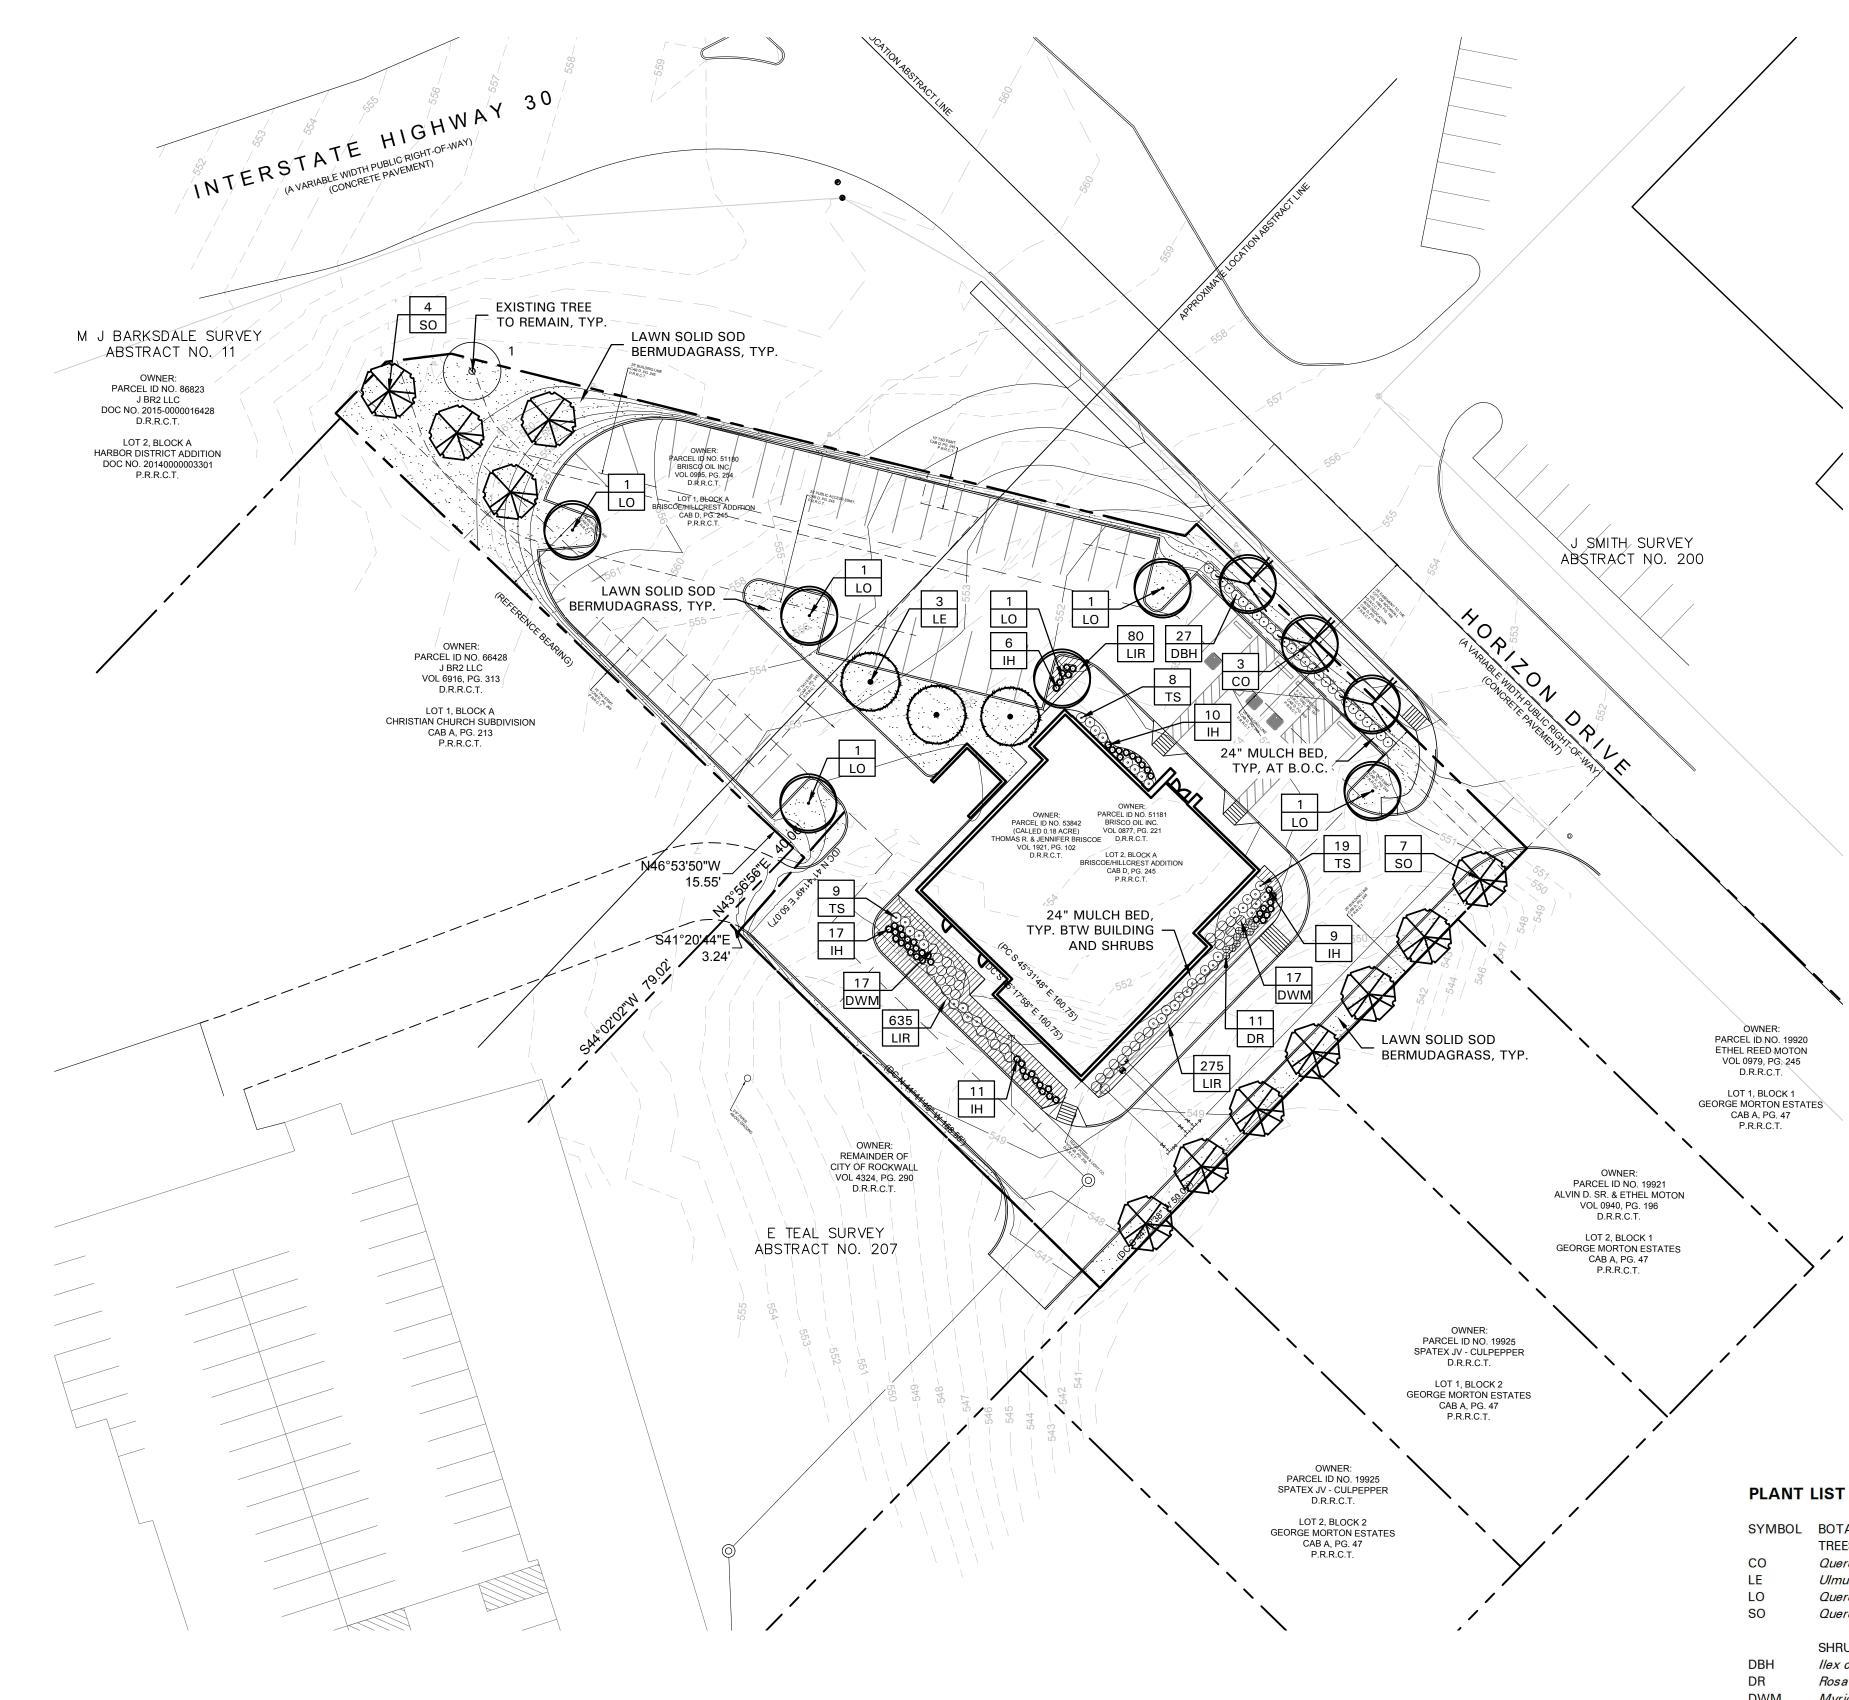

NO TREES WITHIN 5'-0" OF ANY UTILITIES

| SYMBOL | BOTANICAL NAME<br>TREES               | COMMON NAME              | QTY. | SIZE    | REMARKS                                    |
|--------|---------------------------------------|--------------------------|------|---------|--------------------------------------------|
| CO     | Quercus muehlenbergii                 | Chinkapin Oak            | 3    | 3" cal. | container grown, 12' ht., 4' spread, 4' b  |
| LE     | Ulmus parvifolia 'Sempervirens'       | Lacebark Elm             | 3    | 3" cal. | container grown, 12' ht., 4' spread, 4' b  |
| LO     | Quercus virginiana                    | Live Oak                 | 6    | 3" cal. | container grown, 12' ht., 4' spread, 4' b  |
| SO     | Quercus shumardii                     | Shumard Red Oak          | 11   | 3" cal. | container grown, 12' ht., 4' spread, 4' b  |
|        | SHRUBS/GROUNDCOVER                    |                          |      |         |                                            |
| DBH    | llex cornuta 'Burfordii Nana'         | Dwarf Burford Holly      | 27   | 5 gal.  | container full, 24" spread, 36" o.c.       |
| DR     | Rosa 'Red Drift'                      | Red Drift Rose           | 11   | 5 gal.  | container full, 24" spread, 20" ht., 24" o |
| DWM    | Myrica pusilla                        | Dwarf Wax Myrtle         | 34   | 5 gal.  | container full, 20" spread, 36" o.c.       |
| IH     | Raphiolepsis indica 'Clara'           | Indian Hawthorne 'Clara' | 53   | 5 gal.  | container full, 20" spread, 24" o.c.       |
| LIR    | Liriope muscari 'Big Blue'            | Liriope 'Big Blue'       | 990  | 4" pots | container full top of container, 12" o.c.  |
| TS     | Leucophyllum frutescens 'Green Cloud' | Texas Sage 'Green Cloud' | 36   | 5 gal.  | container full, 20" spread, 36" o.c.       |
|        | Cynodon dactylon                      | Common Bermudagrass      |      |         | refer to notes                             |
|        |                                       |                          |      |         |                                            |

#### LANDSCAPE TABULATIONS

THE CITY OF ROCKWALL, TEXAS

|                |                                                                           | , -                                                                                                                                      |                                                               |  |  |  |  |
|----------------|---------------------------------------------------------------------------|------------------------------------------------------------------------------------------------------------------------------------------|---------------------------------------------------------------|--|--|--|--|
|                | STREET LANDSCAPING 1. 10' wide landscape buffer with one tree per 50 l.f. |                                                                                                                                          |                                                               |  |  |  |  |
|                |                                                                           | HORIZON DR.: 144 I.f.<br>Required<br>(3) trees, 3" cal.                                                                                  | Provided<br>(3) trees, 3" cal.                                |  |  |  |  |
|                | PARI<br>1.                                                                | KING LOT LANDSCAPING<br>5% of the interior parking lot                                                                                   | t shall be landscape.                                         |  |  |  |  |
|                |                                                                           | Total interior parking lot area<br>Total parking spaces: 46 spa                                                                          |                                                               |  |  |  |  |
|                |                                                                           | Required<br>814 s.f. (5%)                                                                                                                | Provided<br>1,404 s.f. (8%)                                   |  |  |  |  |
|                | SITE<br>1.<br>2.                                                          | LANDSCAPING<br>15% of the total site shall be<br>COMMERCIAL.<br>50% of the total requirement<br>front of and along side build            | ts shall be located in the                                    |  |  |  |  |
|                |                                                                           | Total site: 1.10 AC; 48,268                                                                                                              | s.f.                                                          |  |  |  |  |
|                |                                                                           | Required<br>7,240 s.f. (15%)<br>3,620 s.f. (50%)                                                                                         | Provided<br>11,646 s.f. (24%)<br>10,454 s.f.                  |  |  |  |  |
|                |                                                                           |                                                                                                                                          |                                                               |  |  |  |  |
|                | RE                                                                        | MARKS                                                                                                                                    |                                                               |  |  |  |  |
| I.<br>I.<br>I. | co<br>co                                                                  | ntainer grown, 12' ht., 4' spre<br>ntainer grown, 12' ht., 4' spre<br>ntainer grown, 12' ht., 4' spre<br>ntainer grown, 12' ht., 4' spre | ad, 4' branching ht., matching ad, 4' branching ht., matching |  |  |  |  |
|                | co                                                                        | ntainer full, 24" spread, 36" o<br>ntainer full, 24" spread, 20" h<br>ntainer full, 20" spread, 36" o                                    | t., 24" o.c.                                                  |  |  |  |  |