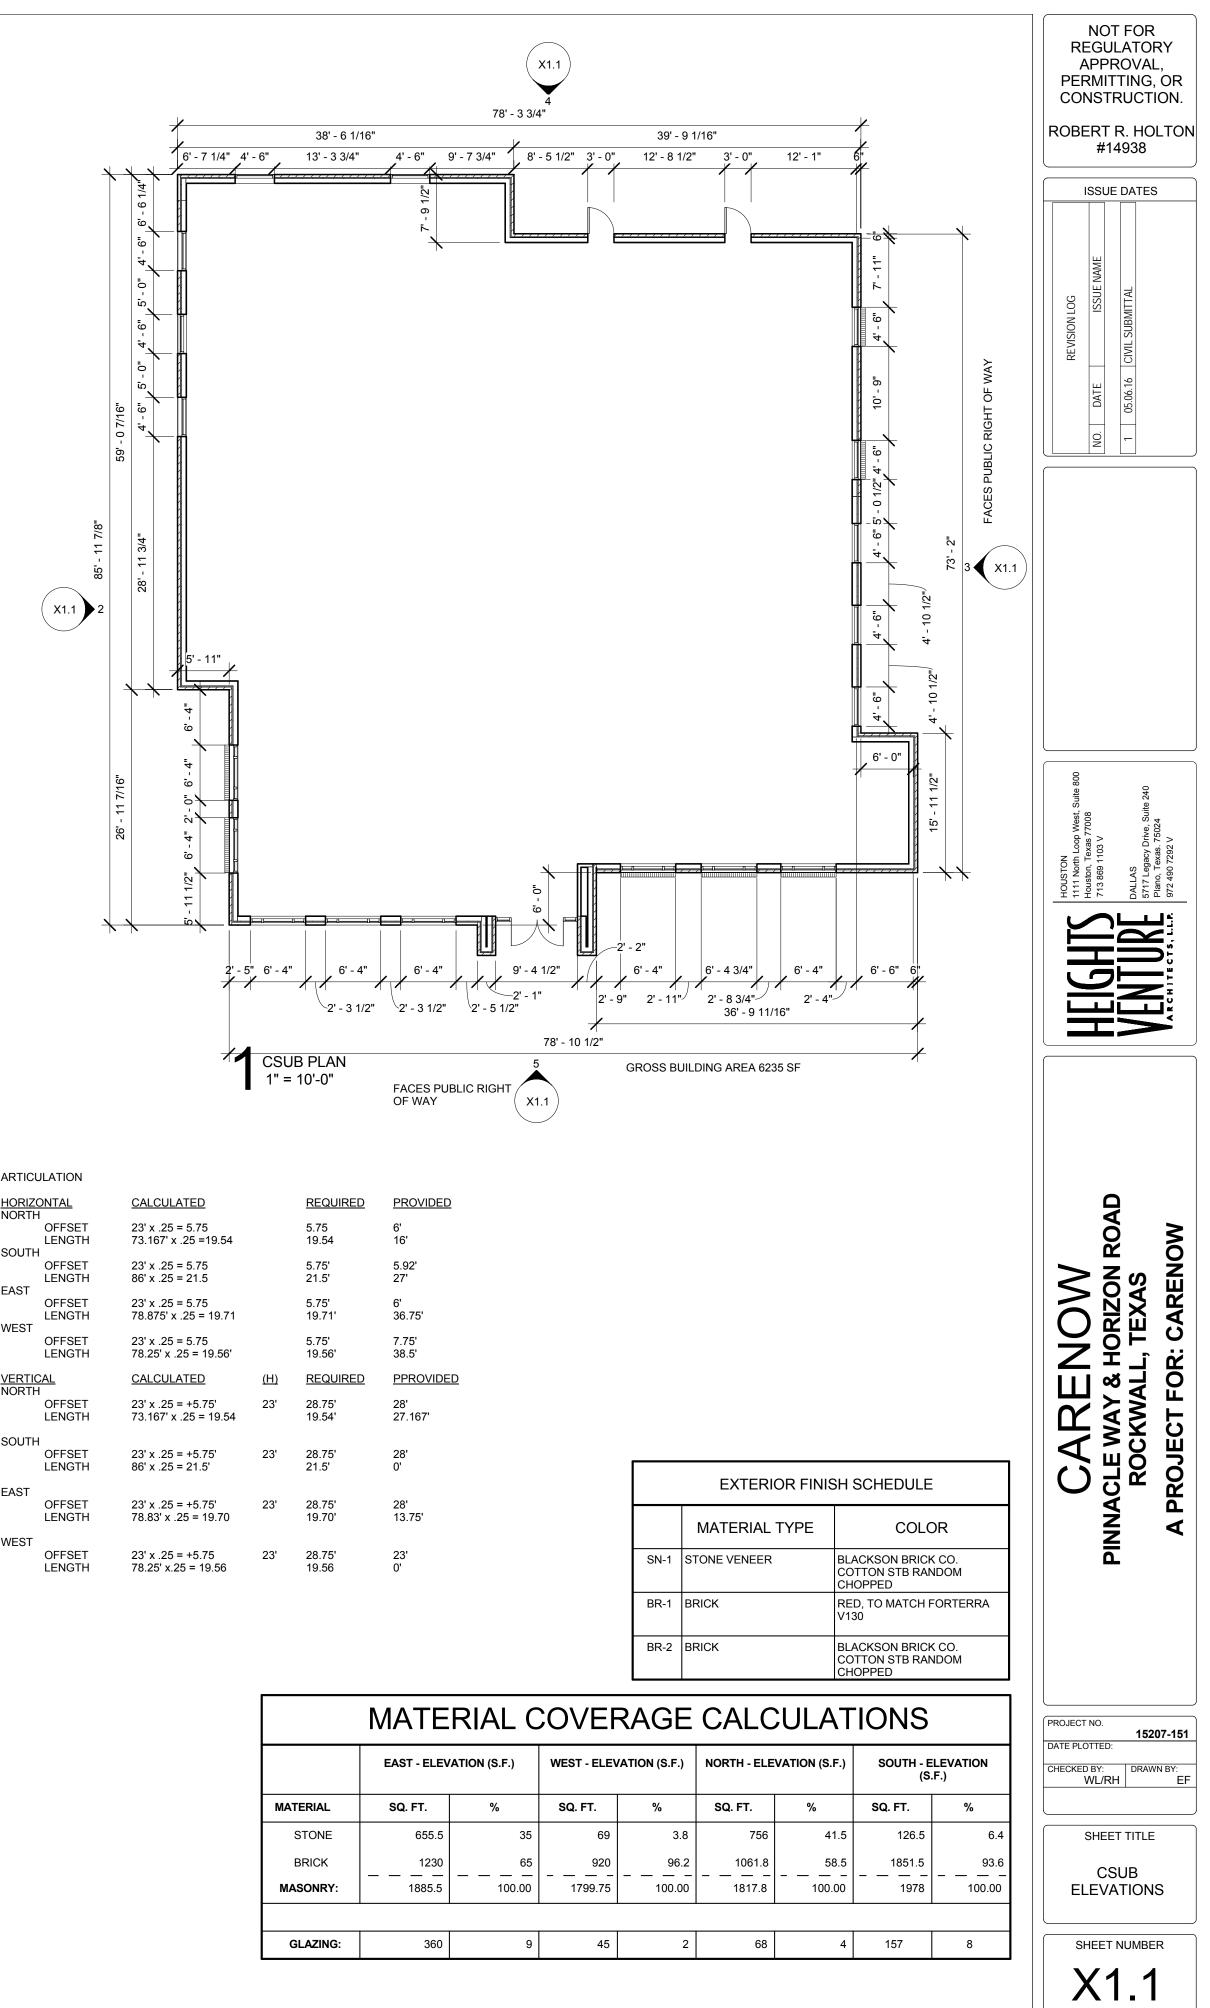

|                                                                                                         |                                                                                           |                                                          | CARENOW<br>OT 1 & 2, BLOCK<br>DE/HILCREST AD | VALL, TX          |
|---------------------------------------------------------------------------------------------------------|-------------------------------------------------------------------------------------------|----------------------------------------------------------|----------------------------------------------|-------------------|
| ILE                                                                                                     |                                                                                           | LEGEND                                                   | R S                                          | CKV               |
| G PAVEMENT                                                                                              |                                                                                           | PROPOSED 5" LIGHT DUTY CONCRETE<br>PAVEMENT              | CA<br>CA<br>LOT 1                            | RO                |
|                                                                                                         |                                                                                           | PROPOSED 6" HEAVY DUTY CONCRETE<br>PAVEMENT              | BRISC                                        |                   |
|                                                                                                         |                                                                                           | PROPOSED SIDEWALK                                        |                                              |                   |
| NCLOSURE                                                                                                |                                                                                           | PROPOSED CONCRETE CURB AND GUTTER                        |                                              | BY                |
|                                                                                                         | 6                                                                                         | PARKING COUNT                                            |                                              |                   |
|                                                                                                         | FL                                                                                        | PROPOSED FIRE LANE                                       |                                              |                   |
|                                                                                                         |                                                                                           | HILL TOP LANE R.O.W. TO BE ABANDONED                     |                                              | REVISION          |
| 48,281 SF) GROSS<br>856 SF) AFTER R.O.W.                                                                |                                                                                           | PUBLIC SIDEWALK                                          |                                              |                   |
| PD-32                                                                                                   |                                                                                           | 3-INCH CALIPER 65 GALLON CANOPY TREE                     |                                              | DA                |
| CAL OFFICE                                                                                              |                                                                                           |                                                          |                                              | Z                 |
| 550 SF                                                                                                  |                                                                                           |                                                          |                                              |                   |
| 11.5%                                                                                                   |                                                                                           |                                                          |                                              |                   |
| 0.11 : 1                                                                                                |                                                                                           |                                                          |                                              |                   |
| STORY                                                                                                   |                                                                                           |                                                          |                                              |                   |
|                                                                                                         |                                                                                           |                                                          | Z                                            |                   |
| 200 SQ FT                                                                                               | CAREN                                                                                     | OW I-30 & HILLTOP DRIVE                                  | PL/                                          |                   |
| CES (2 ADA)                                                                                             |                                                                                           | LEGAL DESCRIPTION:                                       | · E                                          |                   |
| CES (4 ADA)                                                                                             |                                                                                           | T 1, LOT 2 & LOT 3, BLOCK A<br>SCOE / HILLCREST ADDITION | SI                                           |                   |
| Έ                                                                                                       |                                                                                           | CKWALL, ROCKWALL COUNTY, TEXAS                           | CITY SITE PLAN                               |                   |
| IBER 26, 2008 OF THE<br>INSURANCE RATE MAP<br>Y MANAGEMENT<br>S PROPERTY IS WITHIN<br>COOD HAZARD AREA. | TOM R BRISCOE<br>2323 STEVENS R<br>HEALTH, TX, 7503<br>CONTACT: DAVID<br>PH: 972.961.8532 | 2                                                        | C                                            |                   |
|                                                                                                         | CRESTVIEW REA                                                                             | DEVELOPER:<br>L ESTATE, LLC.                             | ]                                            |                   |
| AT THE                                                                                                  | 12720 HILLCREST<br>DALLAS, TX 7523<br>CONTACT: GRAY<br>PH: 214.343.4477                   | 0                                                        | DESIGN:<br>DRAWN:                            | JEV<br>JEV        |
| LAGE ROAD<br>WEST OF FM 740.                                                                            | CLAYMOORE EN<br>1903 CENTRAL D<br>BEDFORD, TX 76                                          | R., SUITE #406                                           | CHECKED:<br>DATE:<br>SHEET                   | CLC<br>05/12/2016 |
|                                                                                                         | PH: 817.281.0572                                                                          | CITY CASE #:                                             | SP-1                                         | -                 |
| SUBMITTED: 5/13/16                                                                                      |                                                                                           |                                                          | File No.                                     | 2016-029          |