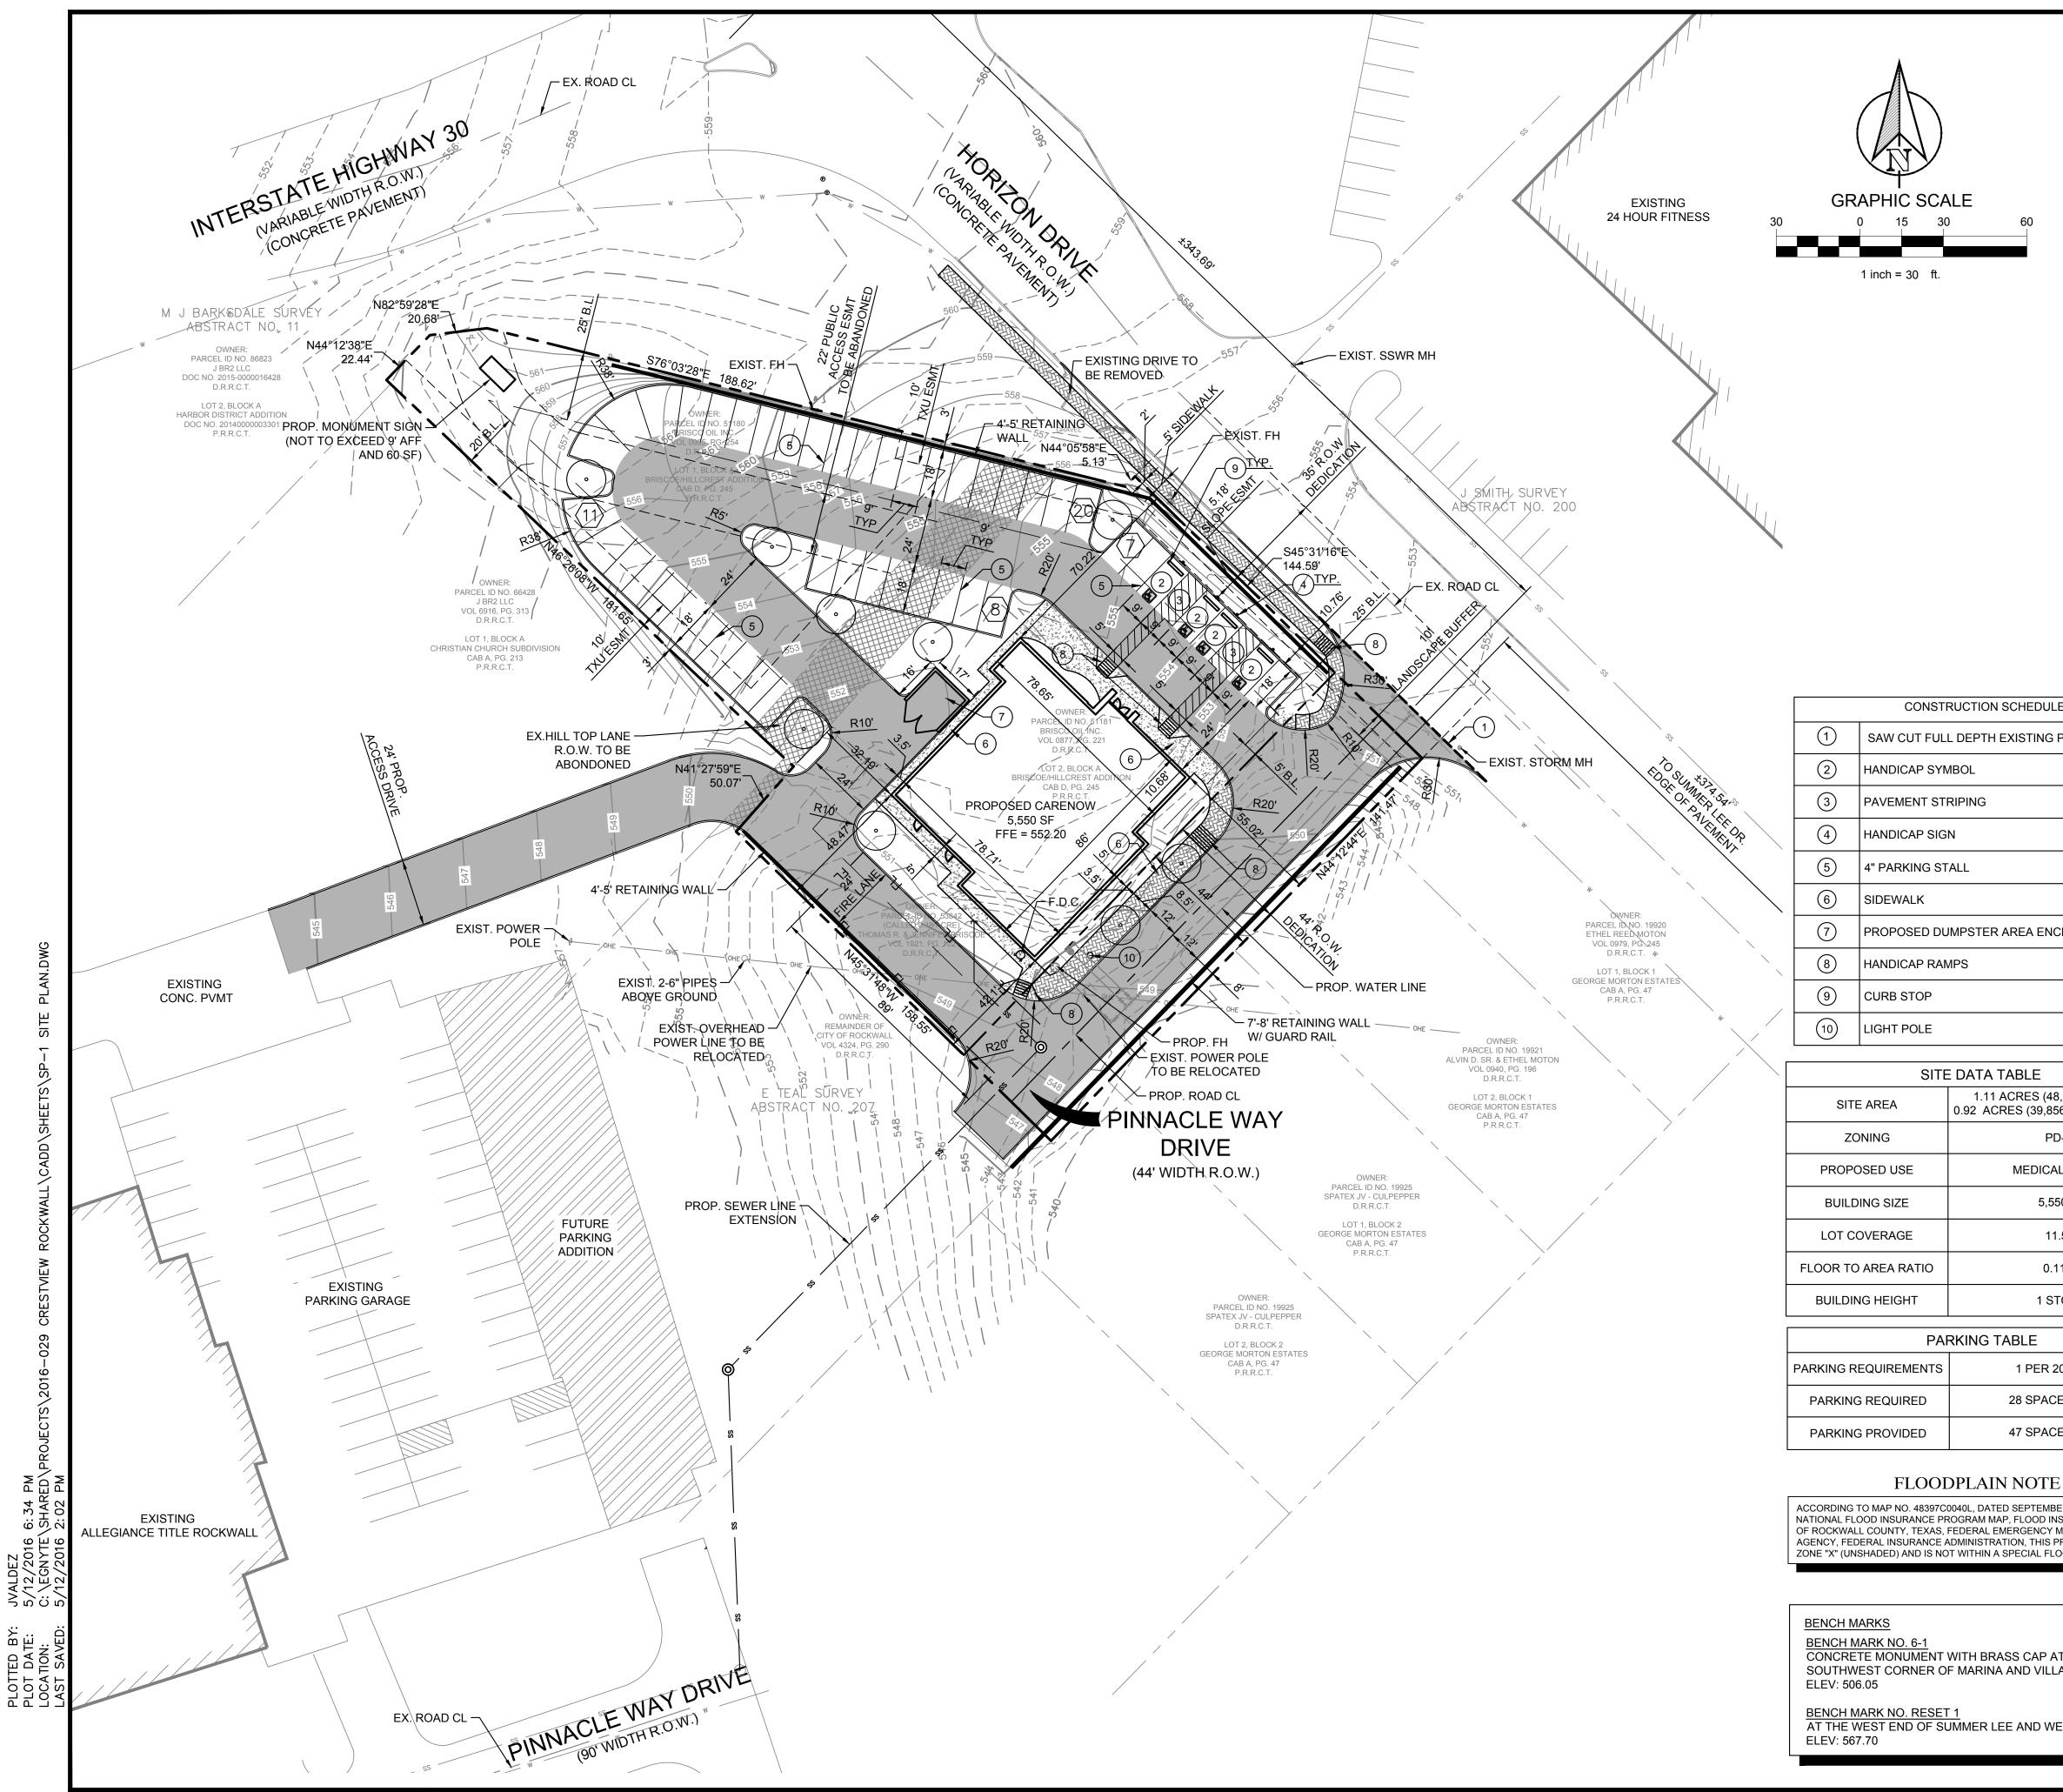

|                                                                                                         |                                                                                           |                                                          | CARENOW<br>OT 1 & 2, BLOCK<br>DE/HILCREST AD | VALL, TX          |
|---------------------------------------------------------------------------------------------------------|-------------------------------------------------------------------------------------------|----------------------------------------------------------|----------------------------------------------|-------------------|
| ILE                                                                                                     |                                                                                           | LEGEND                                                   | R S                                          | CKV               |
| G PAVEMENT                                                                                              |                                                                                           | PROPOSED 5" LIGHT DUTY CONCRETE<br>PAVEMENT              | CA<br>CA<br>LOT 1                            | RO                |
|                                                                                                         |                                                                                           | PROPOSED 6" HEAVY DUTY CONCRETE<br>PAVEMENT              | BRISC                                        |                   |
|                                                                                                         |                                                                                           | PROPOSED SIDEWALK                                        |                                              |                   |
| NCLOSURE                                                                                                |                                                                                           | PROPOSED CONCRETE CURB AND GUTTER                        |                                              | BY                |
|                                                                                                         | 6                                                                                         | PARKING COUNT                                            |                                              |                   |
|                                                                                                         | FL                                                                                        | PROPOSED FIRE LANE                                       |                                              |                   |
|                                                                                                         |                                                                                           | HILL TOP LANE R.O.W. TO BE ABANDONED                     |                                              | REVISION          |
| 48,281 SF) GROSS<br>856 SF) AFTER R.O.W.                                                                |                                                                                           | PUBLIC SIDEWALK                                          |                                              |                   |
| PD-32                                                                                                   |                                                                                           | 3-INCH CALIPER 65 GALLON CANOPY TREE                     |                                              | DA                |
| CAL OFFICE                                                                                              |                                                                                           |                                                          |                                              | Z                 |
| 550 SF                                                                                                  |                                                                                           |                                                          |                                              |                   |
| 11.5%                                                                                                   |                                                                                           |                                                          |                                              |                   |
| 0.11 : 1                                                                                                |                                                                                           |                                                          |                                              |                   |
| STORY                                                                                                   |                                                                                           |                                                          |                                              |                   |
|                                                                                                         |                                                                                           |                                                          | Z                                            |                   |
| 200 SQ FT                                                                                               | CAREN                                                                                     | OW I-30 & HILLTOP DRIVE                                  | PL/                                          |                   |
| CES (2 ADA)                                                                                             |                                                                                           | LEGAL DESCRIPTION:                                       | · E                                          |                   |
| CES (4 ADA)                                                                                             |                                                                                           | T 1, LOT 2 & LOT 3, BLOCK A<br>SCOE / HILLCREST ADDITION | SI                                           |                   |
| Έ                                                                                                       |                                                                                           | CKWALL, ROCKWALL COUNTY, TEXAS                           | CITY SITE PLAN                               |                   |
| IBER 26, 2008 OF THE<br>INSURANCE RATE MAP<br>Y MANAGEMENT<br>S PROPERTY IS WITHIN<br>COOD HAZARD AREA. | TOM R BRISCOE<br>2323 STEVENS R<br>HEALTH, TX, 7503<br>CONTACT: DAVID<br>PH: 972.961.8532 | 2                                                        | C                                            |                   |
|                                                                                                         | CRESTVIEW REA                                                                             | DEVELOPER:<br>L ESTATE, LLC.                             | ]                                            |                   |
| AT THE                                                                                                  | 12720 HILLCREST<br>DALLAS, TX 7523<br>CONTACT: GRAY<br>PH: 214.343.4477                   | 0                                                        | DESIGN:<br>DRAWN:                            | JEV<br>JEV        |
| LAGE ROAD<br>WEST OF FM 740.                                                                            | CLAYMOORE EN<br>1903 CENTRAL D<br>BEDFORD, TX 76                                          | R., SUITE #406                                           | CHECKED:<br>DATE:<br>SHEET                   | CLC<br>05/12/2016 |
|                                                                                                         | PH: 817.281.0572                                                                          | CITY CASE #:                                             | SP-1                                         | -                 |
| SUBMITTED: 5/13/16                                                                                      |                                                                                           |                                                          | File No.                                     | 2016-029          |