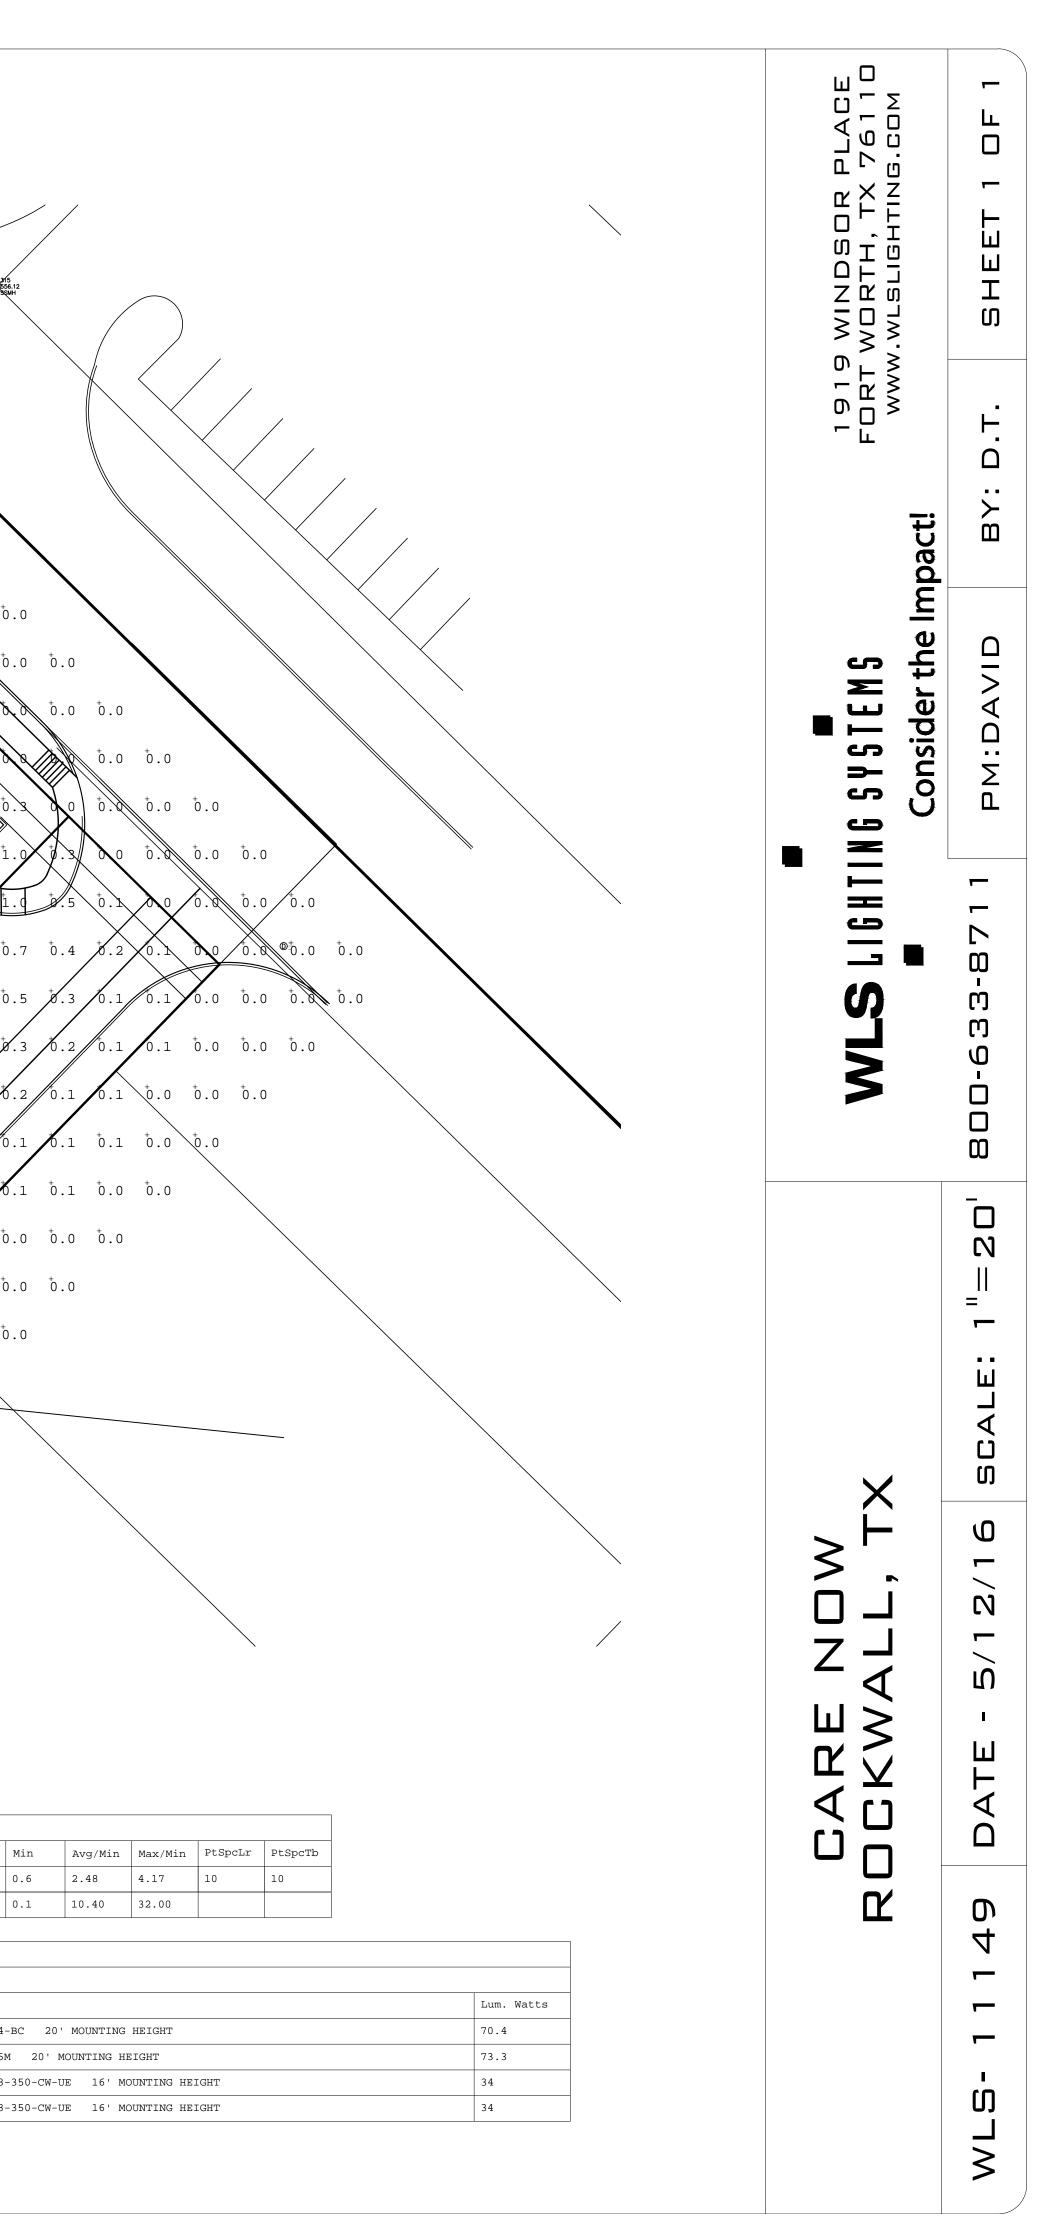

|                                                                                                         |                                                                                           |                                                          | CARENOW<br>OT 1 & 2, BLOCK<br>DE/HILCREST AD | VALL, TX          |
|---------------------------------------------------------------------------------------------------------|-------------------------------------------------------------------------------------------|----------------------------------------------------------|----------------------------------------------|-------------------|
| ILE                                                                                                     |                                                                                           | LEGEND                                                   | R S                                          | CKV               |
| G PAVEMENT                                                                                              |                                                                                           | PROPOSED 5" LIGHT DUTY CONCRETE<br>PAVEMENT              | CA<br>CA<br>LOT 1                            | RO                |
|                                                                                                         |                                                                                           | PROPOSED 6" HEAVY DUTY CONCRETE<br>PAVEMENT              | BRISC                                        |                   |
|                                                                                                         |                                                                                           | PROPOSED SIDEWALK                                        |                                              |                   |
| NCLOSURE                                                                                                |                                                                                           | PROPOSED CONCRETE CURB AND GUTTER                        |                                              | BY                |
|                                                                                                         | 6                                                                                         | PARKING COUNT                                            |                                              |                   |
|                                                                                                         | FL                                                                                        | PROPOSED FIRE LANE                                       |                                              |                   |
|                                                                                                         |                                                                                           | HILL TOP LANE R.O.W. TO BE ABANDONED                     |                                              | REVISION          |
| 48,281 SF) GROSS<br>856 SF) AFTER R.O.W.                                                                |                                                                                           | PUBLIC SIDEWALK                                          |                                              |                   |
| PD-32                                                                                                   |                                                                                           | 3-INCH CALIPER 65 GALLON CANOPY TREE                     |                                              | DA                |
| CAL OFFICE                                                                                              |                                                                                           |                                                          |                                              | Z                 |
| 550 SF                                                                                                  |                                                                                           |                                                          |                                              |                   |
| 11.5%                                                                                                   |                                                                                           |                                                          |                                              |                   |
| 0.11 : 1                                                                                                |                                                                                           |                                                          |                                              |                   |
| STORY                                                                                                   |                                                                                           |                                                          |                                              |                   |
|                                                                                                         |                                                                                           |                                                          | Z                                            |                   |
| 200 SQ FT                                                                                               | CAREN                                                                                     | OW I-30 & HILLTOP DRIVE                                  | PL/                                          |                   |
| CES (2 ADA)                                                                                             |                                                                                           | LEGAL DESCRIPTION:                                       | · E                                          |                   |
| CES (4 ADA)                                                                                             |                                                                                           | T 1, LOT 2 & LOT 3, BLOCK A<br>SCOE / HILLCREST ADDITION | SI                                           |                   |
| Έ                                                                                                       |                                                                                           | CKWALL, ROCKWALL COUNTY, TEXAS                           | CITY SITE PLAN                               |                   |
| IBER 26, 2008 OF THE<br>INSURANCE RATE MAP<br>Y MANAGEMENT<br>S PROPERTY IS WITHIN<br>COOD HAZARD AREA. | TOM R BRISCOE<br>2323 STEVENS R<br>HEALTH, TX, 7503<br>CONTACT: DAVID<br>PH: 972.961.8532 | 2                                                        | C                                            |                   |
|                                                                                                         | CRESTVIEW REA                                                                             | DEVELOPER:<br>L ESTATE, LLC.                             | ]                                            |                   |
| AT THE                                                                                                  | 12720 HILLCREST<br>DALLAS, TX 7523<br>CONTACT: GRAY<br>PH: 214.343.4477                   | 0                                                        | DESIGN:<br>DRAWN:                            | JEV<br>JEV        |
| LAGE ROAD<br>WEST OF FM 740.                                                                            | CLAYMOORE EN<br>1903 CENTRAL D<br>BEDFORD, TX 76                                          | R., SUITE #406                                           | CHECKED:<br>DATE:<br>SHEET                   | CLC<br>05/12/2016 |
|                                                                                                         | PH: 817.281.0572                                                                          | CITY CASE #:                                             | SP-1                                         | -                 |
| SUBMITTED: 5/13/16                                                                                      |                                                                                           |                                                          | File No.                                     | 2016-029          |