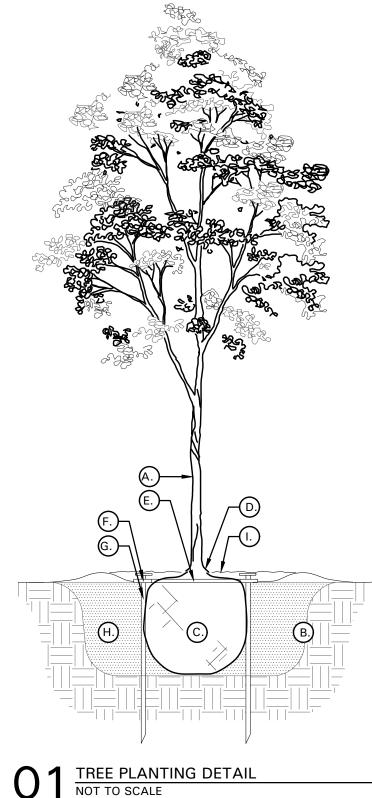

#### TREE PLANTING DETAIL LEGEND AND NOTES

- A. TREE: TREES SHALL CONFORM WITH LATEST AMERICAN STANDARD FOR NURSERY STOCK. www.anla.org
- B. TREE PIT: WIDTH TO BE AT LEAST TWO ROOT BALL ON UNDISTURBED NATIVE SOIL.
- C. ROOT BALL: REMOVE TOP  $\frac{1}{3}$  BURLAP INSPECTED FOR GIRDLING ROOTS.
- D. ROOT FLARE: ENSURE THAT ROOT ROOT FLARE IS NOT APPARENT.
- SHOULD BE IN THE CENTER OF THE RING.
- F. 'U' BRACKET.
- STAKE: G. NAIL REFER TO MANUFACTURER'S GUIDELINES FOR SIZING. INSTALL NAIL STAKES WITH HAMMER OR MALLET FIRMLY INTO UNDISTURBED GROUND. DRIVE NAIL STAKES FLUSH WITH "U" BRACKET ADJACENT TO ROOTBALL (DO NOT DISTURB ROOTBALL).

- (2) TIMES THE DIAMETER OF THE ROOT BALL CENTER TREE IN HOLE & REST
- AND ANY OTHER FOREIGN OBJECT; CONTAINER GROWN STOCK TO BE
- FLARE IS EXPOSED, FREE FROM MULCH, AND AT LEAST TWO INCHES ABOVE GRADE. TREES SHALL BE REJECTED WHEN GIRDLING ROOTS ARE PRESENT &
- ROOTBALL ANCHOR RING: REFER TO MANUFACTURER'S GUIDELINES FOR SIZING. PLACE ROOTBALL ANCHOR RING ON BASE OF ROOTBALL, TRUNK

- H. BACKFILL: USE EXISTING NATIVE SOIL (no amendments) WATER THOROUGHLY TO ELIMINATE AIR POCKETS.
- MULCH: DOUBLE SHREDDED
- HARDWOOD MULCH 2 INCH SETTLED THICKNESS. WITH 2" HT. WATERING RING ENSURE THAT BOOT FLARE IS EXPOSED. BELOW GROUND STAKE SHOULD NOT BE VISIBLE.
- TREE STAKES: TREE STAKE SOLUTIONS 'SAFETY STAKE' BELOW GROUND MODEL AVAILABLE FROM:
- **Tree Stake Solutions** ATTN: Jeff Tuley
- (903) 676-6143 jeff@treestakesolutions.com
- www.treestakesolutions.com

OR APPROVED EQUAL. TREES SHALL BE STAKED BELOW GROUND WHERE NECESSARY; ABOVE GROUND STAKING IS EXPRESSLY PROHIBITED.

- IT SHALL BE THE RESPONSIBILITY OF THE CONTRACTOR TO OBTAIN A COPY THE MANUFACTURER'S OF SPECIFICATIONS PRIOR INSTALLATION OF TREE STAKES. CONTRACTOR SHALL ADHERE TO MANUFACTURER'S INSTALLATION GUIDELINES, SPECIFICATIONS, AND OTHER REQUIREMENTS FOR TREE STAKE INSTALLATION.
- SHRUBS / GROUNDCOVER REFER TO LANDSCAPE PLAN TOPDRESS MULCH PER SPECIFICATIONS; 2" MINIMUM-SETTLED THICKNESS TOP OF MULCH 1/2" 3/16" X 4" BLACK ED0 MINIMUM BELOW TOP OF STAKES ON INSIDE; EL CONCRETE WALK / CURB BE 1/2" MAXIMUM HE ABOVE FINISH GRADE SCARIFY SIDES-CONCRETE WALK -NO STEEL EDGING SHALL BE INSTALLED ALONG SIDEWALKS OR CURBS REFER TO LANDSCAPE PLAN -NATIVE SOIL FOR SPACING ROOTBALL DO NOT DISTURB