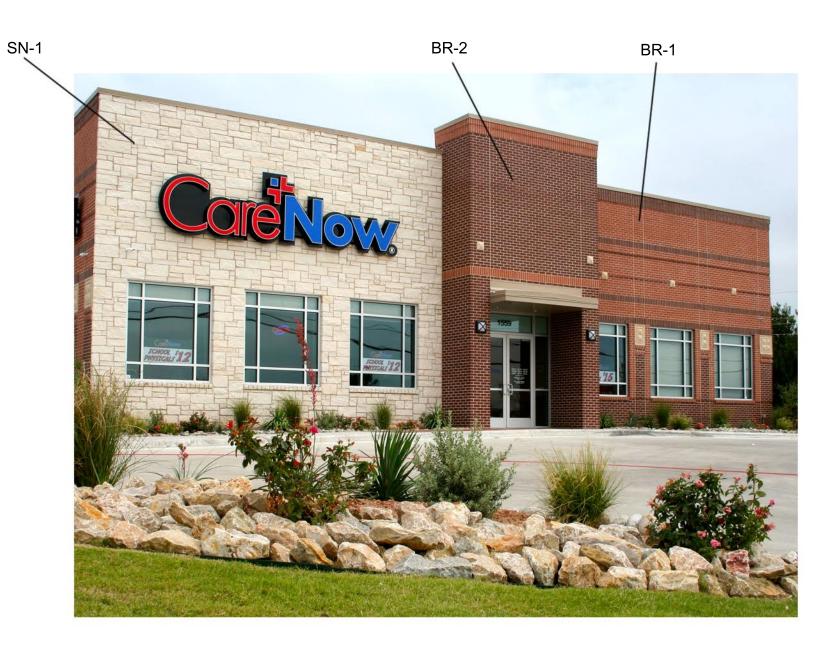

|                                                                                                         |                                                                                           |                                                          | CARENOW<br>OT 1 & 2, BLOCK<br>DE/HILCREST AD | VALL, TX          |
|---------------------------------------------------------------------------------------------------------|-------------------------------------------------------------------------------------------|----------------------------------------------------------|----------------------------------------------|-------------------|
| ILE                                                                                                     |                                                                                           | LEGEND                                                   | R S                                          | CKV               |
| G PAVEMENT                                                                                              |                                                                                           | PROPOSED 5" LIGHT DUTY CONCRETE<br>PAVEMENT              | CA<br>CA<br>LOT 1                            | RO                |
|                                                                                                         |                                                                                           | PROPOSED 6" HEAVY DUTY CONCRETE<br>PAVEMENT              | BRISC                                        |                   |
|                                                                                                         |                                                                                           | PROPOSED SIDEWALK                                        |                                              |                   |
| NCLOSURE                                                                                                |                                                                                           | PROPOSED CONCRETE CURB AND GUTTER                        |                                              | BY                |
|                                                                                                         | 6                                                                                         | PARKING COUNT                                            |                                              |                   |
|                                                                                                         | FL                                                                                        | PROPOSED FIRE LANE                                       |                                              |                   |
|                                                                                                         |                                                                                           | HILL TOP LANE R.O.W. TO BE ABANDONED                     |                                              | REVISION          |
| 48,281 SF) GROSS<br>856 SF) AFTER R.O.W.                                                                |                                                                                           | PUBLIC SIDEWALK                                          |                                              |                   |
| PD-32                                                                                                   |                                                                                           | 3-INCH CALIPER 65 GALLON CANOPY TREE                     |                                              | DA                |
| CAL OFFICE                                                                                              |                                                                                           |                                                          |                                              | Z                 |
| 550 SF                                                                                                  |                                                                                           |                                                          |                                              |                   |
| 11.5%                                                                                                   |                                                                                           |                                                          |                                              |                   |
| 0.11 : 1                                                                                                |                                                                                           |                                                          |                                              |                   |
| STORY                                                                                                   |                                                                                           |                                                          |                                              |                   |
|                                                                                                         |                                                                                           |                                                          | Z                                            |                   |
| 200 SQ FT                                                                                               | CAREN                                                                                     | OW I-30 & HILLTOP DRIVE                                  | PL/                                          |                   |
| CES (2 ADA)                                                                                             |                                                                                           | LEGAL DESCRIPTION:                                       | · E                                          |                   |
| CES (4 ADA)                                                                                             |                                                                                           | T 1, LOT 2 & LOT 3, BLOCK A<br>SCOE / HILLCREST ADDITION | SI                                           |                   |
| Έ                                                                                                       |                                                                                           | CKWALL, ROCKWALL COUNTY, TEXAS                           | CITY SITE PLAN                               |                   |
| IBER 26, 2008 OF THE<br>INSURANCE RATE MAP<br>Y MANAGEMENT<br>S PROPERTY IS WITHIN<br>COOD HAZARD AREA. | TOM R BRISCOE<br>2323 STEVENS R<br>HEALTH, TX, 7503<br>CONTACT: DAVID<br>PH: 972.961.8532 | 2                                                        | C                                            |                   |
|                                                                                                         | CRESTVIEW REA                                                                             | DEVELOPER:<br>L ESTATE, LLC.                             | ]                                            |                   |
| AT THE                                                                                                  | 12720 HILLCREST<br>DALLAS, TX 7523<br>CONTACT: GRAY<br>PH: 214.343.4477                   | 0                                                        | DESIGN:<br>DRAWN:                            | JEV<br>JEV        |
| LAGE ROAD<br>WEST OF FM 740.                                                                            | CLAYMOORE EN<br>1903 CENTRAL D<br>BEDFORD, TX 76                                          | R., SUITE #406                                           | CHECKED:<br>DATE:<br>SHEET                   | CLC<br>05/12/2016 |
|                                                                                                         | PH: 817.281.0572                                                                          | CITY CASE #:                                             | SP-1                                         | -                 |
| SUBMITTED: 5/13/16                                                                                      |                                                                                           |                                                          | File No.                                     | 2016-029          |