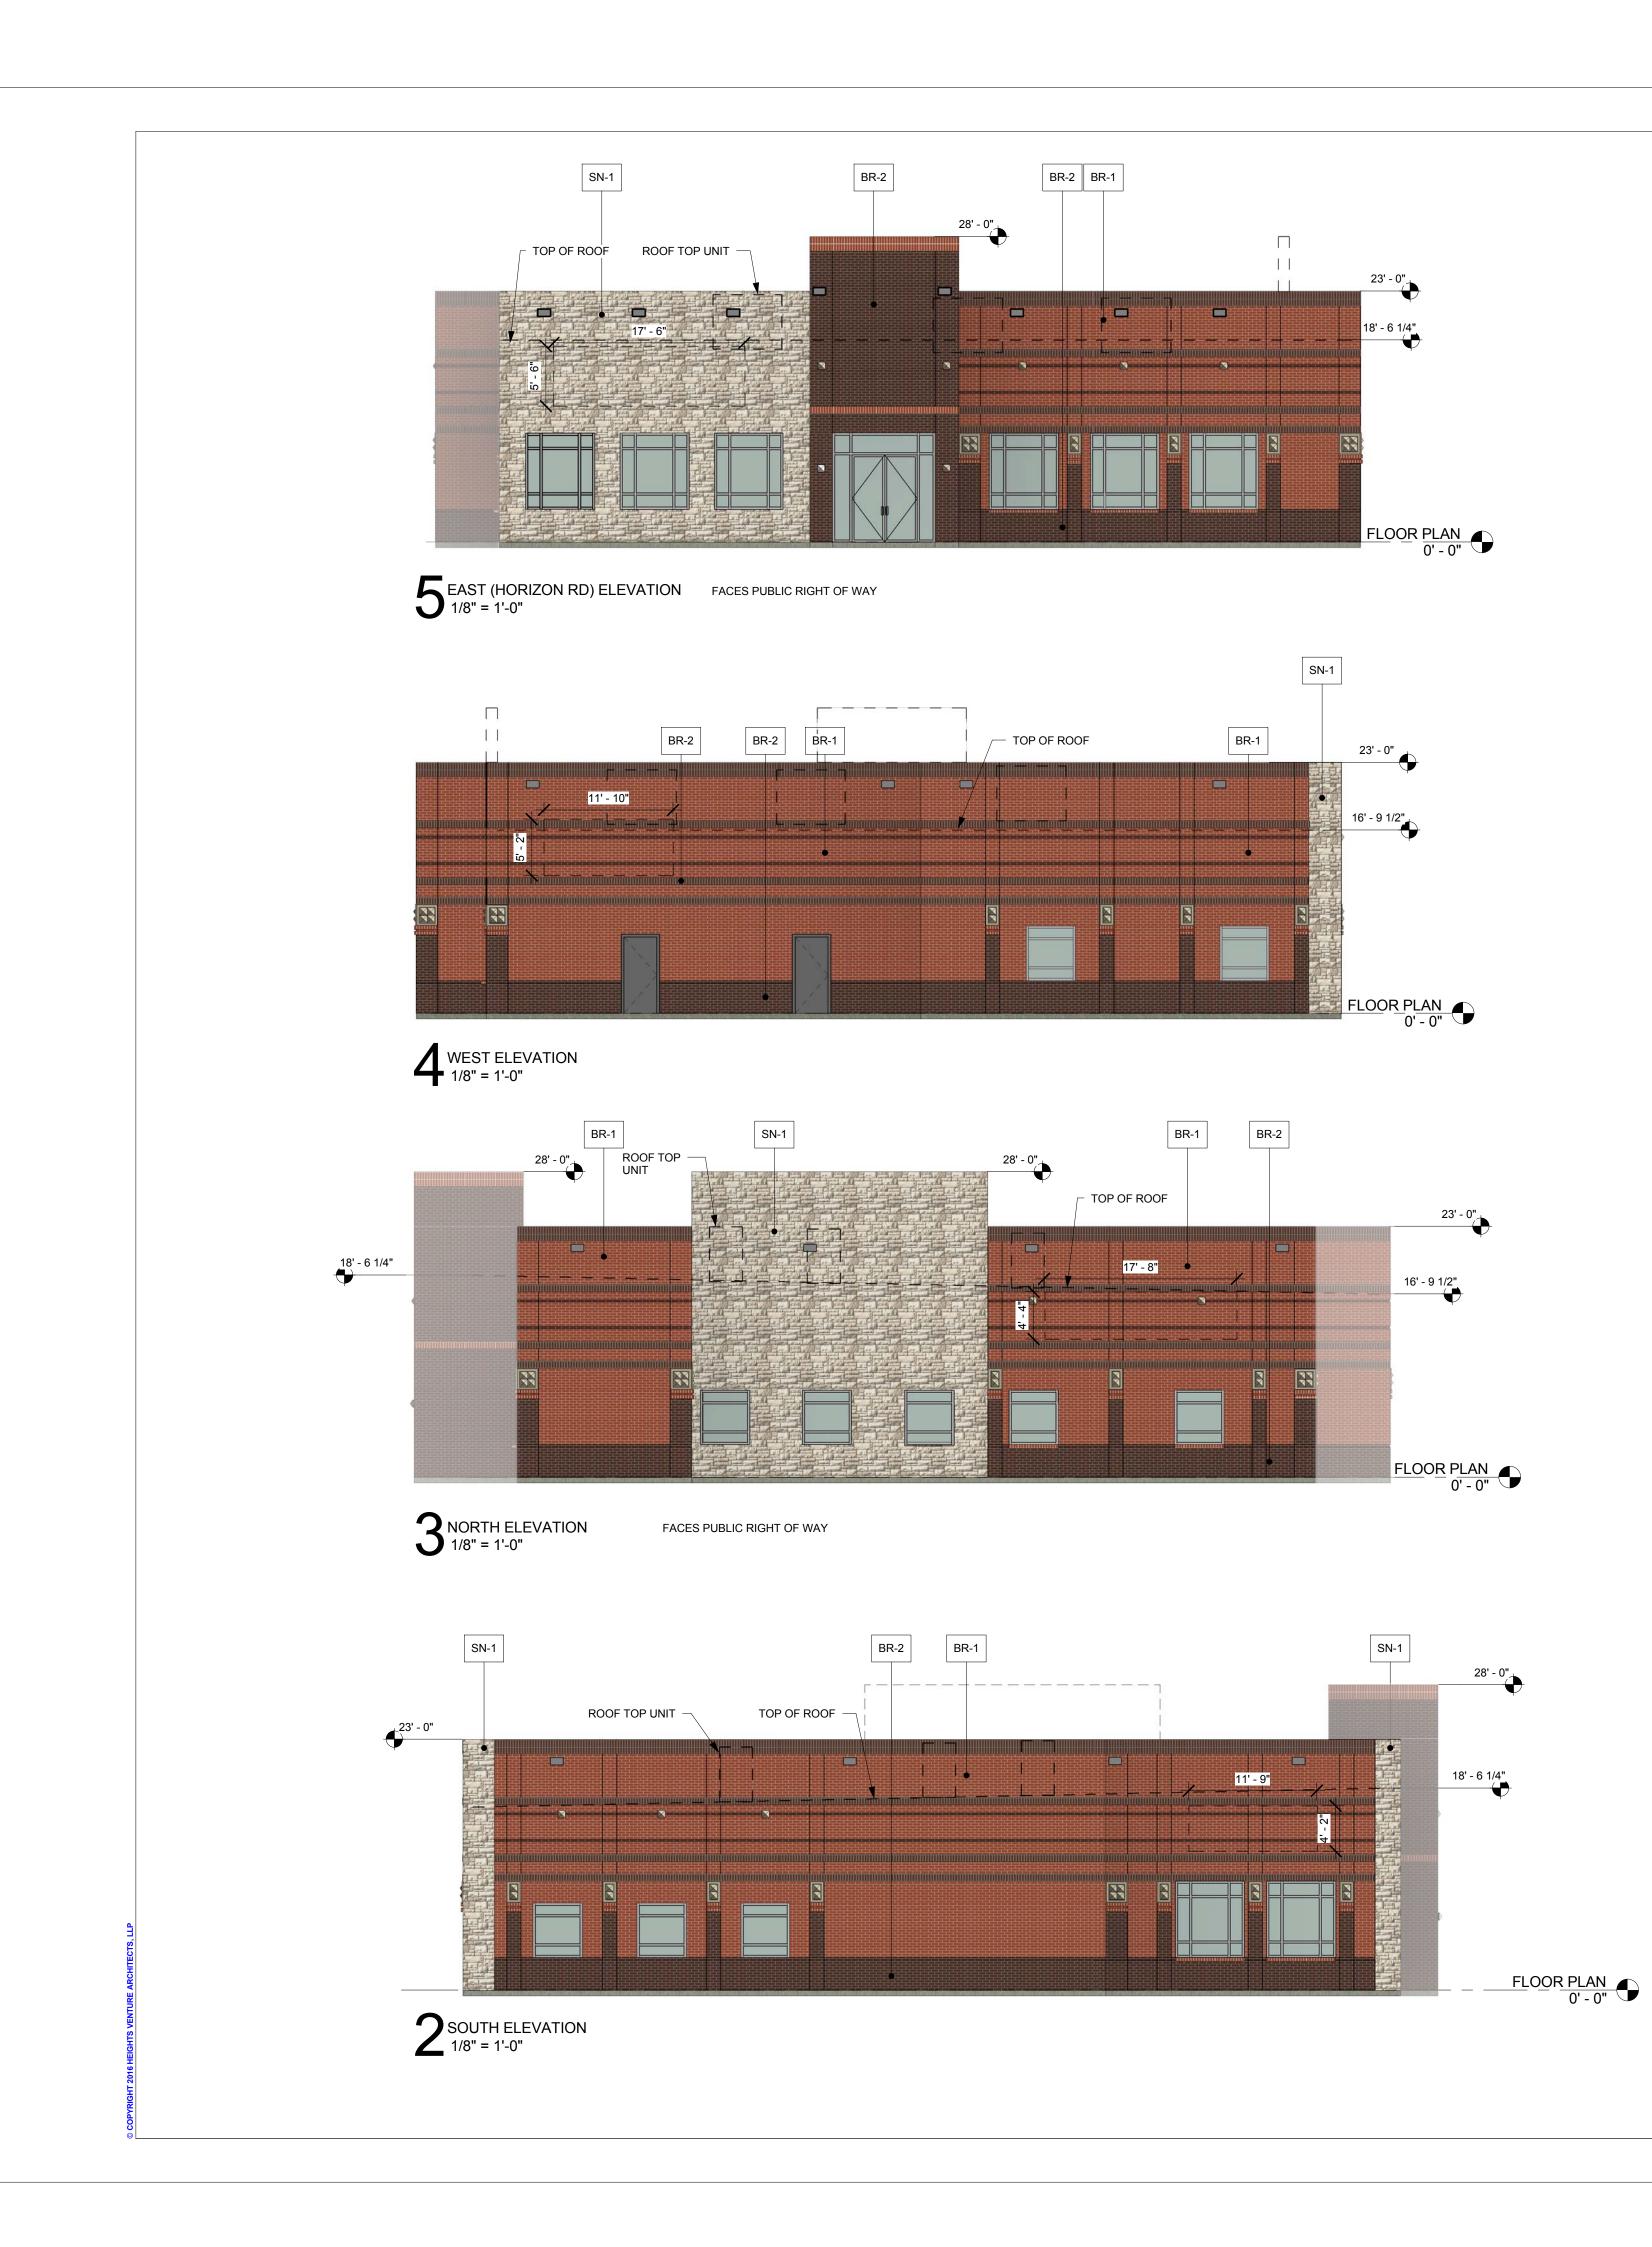

|                                                                                                         |                                                                                           |                                                          | CARENOW<br>OT 1 & 2, BLOCK<br>DE/HILCREST AD | VALL, TX          |
|---------------------------------------------------------------------------------------------------------|-------------------------------------------------------------------------------------------|----------------------------------------------------------|----------------------------------------------|-------------------|
| ILE                                                                                                     |                                                                                           | LEGEND                                                   | R S                                          | CKV               |
| G PAVEMENT                                                                                              |                                                                                           | PROPOSED 5" LIGHT DUTY CONCRETE<br>PAVEMENT              | CA<br>CA<br>LOT 1                            | RO                |
|                                                                                                         |                                                                                           | PROPOSED 6" HEAVY DUTY CONCRETE<br>PAVEMENT              | BRISC                                        |                   |
|                                                                                                         |                                                                                           | PROPOSED SIDEWALK                                        |                                              |                   |
| NCLOSURE                                                                                                |                                                                                           | PROPOSED CONCRETE CURB AND GUTTER                        |                                              | BY                |
|                                                                                                         | 6                                                                                         | PARKING COUNT                                            |                                              |                   |
|                                                                                                         | FL                                                                                        | PROPOSED FIRE LANE                                       |                                              |                   |
|                                                                                                         |                                                                                           | HILL TOP LANE R.O.W. TO BE ABANDONED                     |                                              | REVISION          |
| 48,281 SF) GROSS<br>856 SF) AFTER R.O.W.                                                                |                                                                                           | PUBLIC SIDEWALK                                          |                                              |                   |
| PD-32                                                                                                   |                                                                                           | 3-INCH CALIPER 65 GALLON CANOPY TREE                     |                                              | DA                |
| CAL OFFICE                                                                                              |                                                                                           |                                                          |                                              | Z                 |
| 550 SF                                                                                                  |                                                                                           |                                                          |                                              |                   |
| 11.5%                                                                                                   |                                                                                           |                                                          |                                              |                   |
| 0.11 : 1                                                                                                |                                                                                           |                                                          |                                              |                   |
| STORY                                                                                                   |                                                                                           |                                                          |                                              |                   |
|                                                                                                         |                                                                                           |                                                          | Z                                            |                   |
| 200 SQ FT                                                                                               | CAREN                                                                                     | OW I-30 & HILLTOP DRIVE                                  | PL/                                          |                   |
| CES (2 ADA)                                                                                             |                                                                                           | LEGAL DESCRIPTION:                                       | · E                                          |                   |
| CES (4 ADA)                                                                                             |                                                                                           | T 1, LOT 2 & LOT 3, BLOCK A<br>SCOE / HILLCREST ADDITION | SI                                           |                   |
| Έ                                                                                                       |                                                                                           | CKWALL, ROCKWALL COUNTY, TEXAS                           | CITY SITE PLAN                               |                   |
| IBER 26, 2008 OF THE<br>INSURANCE RATE MAP<br>Y MANAGEMENT<br>S PROPERTY IS WITHIN<br>COOD HAZARD AREA. | TOM R BRISCOE<br>2323 STEVENS R<br>HEALTH, TX, 7503<br>CONTACT: DAVID<br>PH: 972.961.8532 | 2                                                        | C                                            |                   |
|                                                                                                         | CRESTVIEW REA                                                                             | DEVELOPER:<br>L ESTATE, LLC.                             | ]                                            |                   |
| AT THE                                                                                                  | 12720 HILLCREST<br>DALLAS, TX 7523<br>CONTACT: GRAY<br>PH: 214.343.4477                   | 0                                                        | DESIGN:<br>DRAWN:                            | JEV<br>JEV        |
| LAGE ROAD<br>WEST OF FM 740.                                                                            | CLAYMOORE EN<br>1903 CENTRAL D<br>BEDFORD, TX 76                                          | R., SUITE #406                                           | CHECKED:<br>DATE:<br>SHEET                   | CLC<br>05/12/2016 |
|                                                                                                         | PH: 817.281.0572                                                                          | CITY CASE #:                                             | SP-1                                         | -                 |
| SUBMITTED: 5/13/16                                                                                      |                                                                                           |                                                          | File No.                                     | 2016-029          |