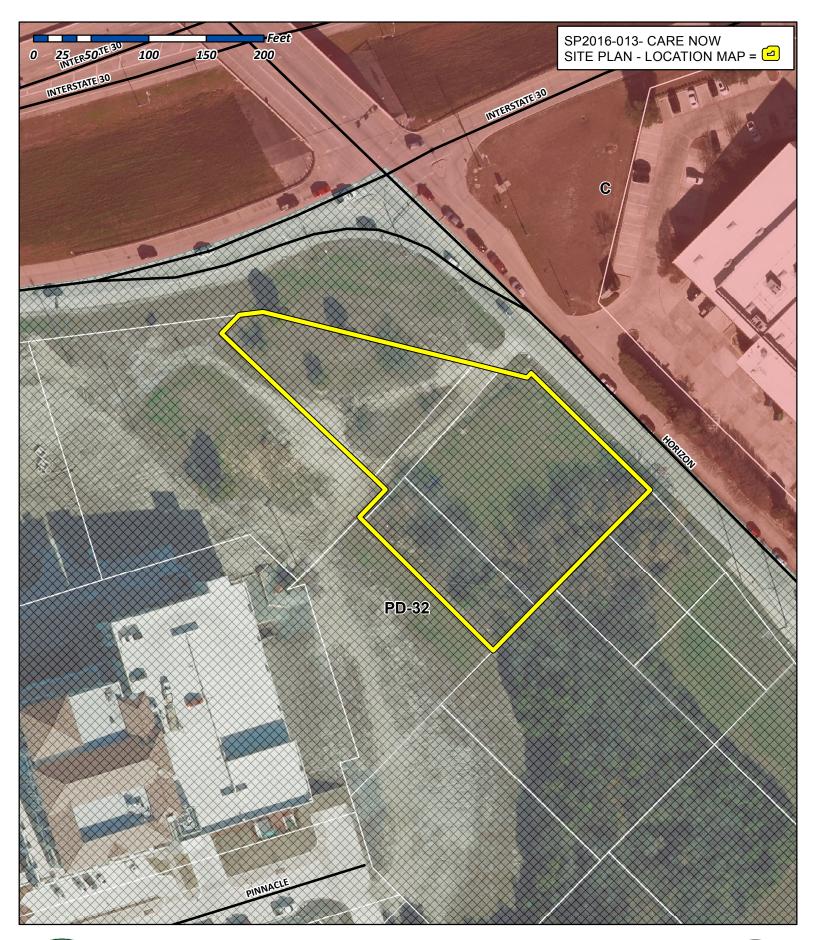

# City of Rockwall

Planning & Zoning Department 385 S. Goliad Street Rockwall, Texas 75032 (P): (972) 771-7745 (W): www.rockwall.com The City of Rockwall GIS maps are continually under development and therefore subject to change without notice. While we endeavor to provide timely and accurate information, we make no guarantees. The City of Rockwall makes no warranty, express or implied, including warranties of merchantability and fitness for a particular purpose. Use of the information is the sole responsibility of the user.