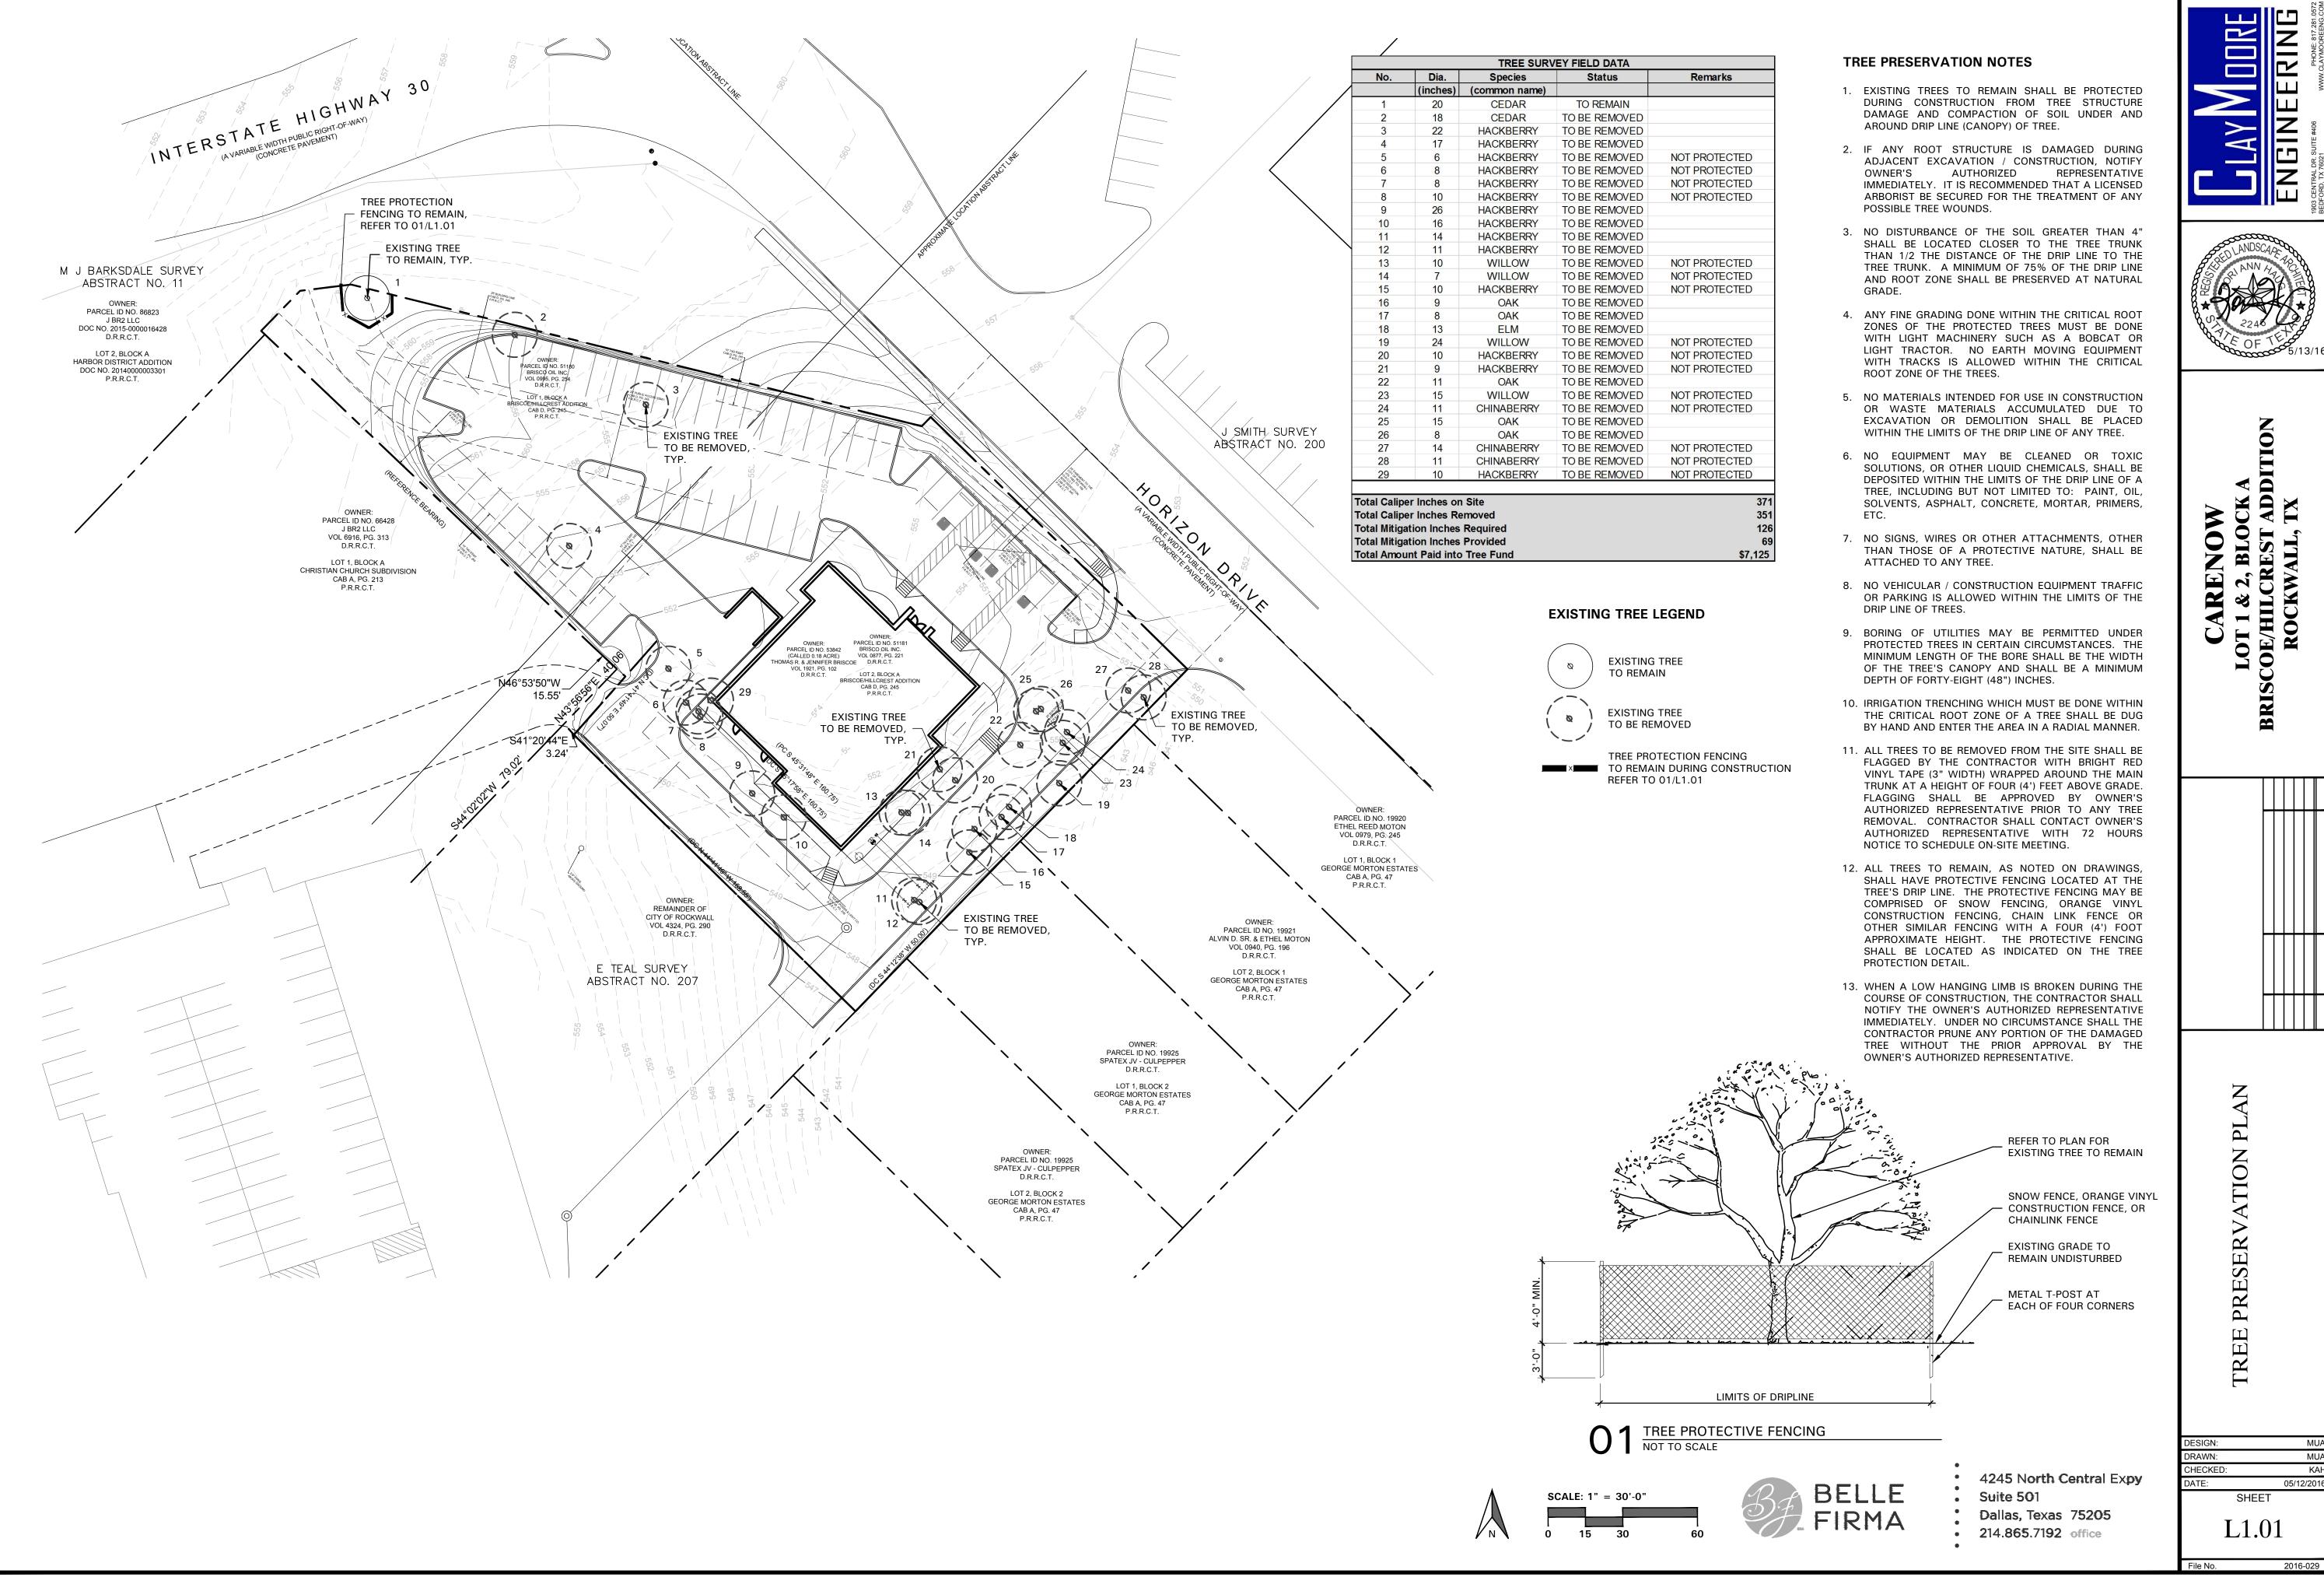

|                                                                                                         |                                                                                           |                                                          | CARENOW<br>OT 1 & 2, BLOCK<br>DE/HILCREST AD | VALL, TX          |
|---------------------------------------------------------------------------------------------------------|-------------------------------------------------------------------------------------------|----------------------------------------------------------|----------------------------------------------|-------------------|
| ILE                                                                                                     |                                                                                           | LEGEND                                                   | R S                                          | CKV               |
| G PAVEMENT                                                                                              |                                                                                           | PROPOSED 5" LIGHT DUTY CONCRETE<br>PAVEMENT              | CA<br>CA<br>LOT 1                            | RO                |
|                                                                                                         |                                                                                           | PROPOSED 6" HEAVY DUTY CONCRETE<br>PAVEMENT              | BRISC                                        |                   |
|                                                                                                         |                                                                                           | PROPOSED SIDEWALK                                        |                                              |                   |
| NCLOSURE                                                                                                |                                                                                           | PROPOSED CONCRETE CURB AND GUTTER                        |                                              | BY                |
|                                                                                                         | 6                                                                                         | PARKING COUNT                                            |                                              |                   |
|                                                                                                         | FL                                                                                        | PROPOSED FIRE LANE                                       |                                              |                   |
|                                                                                                         |                                                                                           | HILL TOP LANE R.O.W. TO BE ABANDONED                     |                                              | REVISION          |
| 48,281 SF) GROSS<br>856 SF) AFTER R.O.W.                                                                |                                                                                           | PUBLIC SIDEWALK                                          |                                              |                   |
| PD-32                                                                                                   |                                                                                           | 3-INCH CALIPER 65 GALLON CANOPY TREE                     |                                              | DA                |
| CAL OFFICE                                                                                              |                                                                                           |                                                          |                                              | Z                 |
| 550 SF                                                                                                  |                                                                                           |                                                          |                                              |                   |
| 11.5%                                                                                                   |                                                                                           |                                                          |                                              |                   |
| 0.11 : 1                                                                                                |                                                                                           |                                                          |                                              |                   |
| STORY                                                                                                   |                                                                                           |                                                          |                                              |                   |
|                                                                                                         |                                                                                           |                                                          | Z                                            |                   |
| 200 SQ FT                                                                                               | CAREN                                                                                     | OW I-30 & HILLTOP DRIVE                                  | PL/                                          |                   |
| CES (2 ADA)                                                                                             |                                                                                           | LEGAL DESCRIPTION:                                       | · E                                          |                   |
| CES (4 ADA)                                                                                             |                                                                                           | T 1, LOT 2 & LOT 3, BLOCK A<br>SCOE / HILLCREST ADDITION | SI                                           |                   |
| Έ                                                                                                       |                                                                                           | CKWALL, ROCKWALL COUNTY, TEXAS                           | CITY SITE PLAN                               |                   |
| IBER 26, 2008 OF THE<br>INSURANCE RATE MAP<br>Y MANAGEMENT<br>S PROPERTY IS WITHIN<br>COOD HAZARD AREA. | TOM R BRISCOE<br>2323 STEVENS R<br>HEALTH, TX, 7503<br>CONTACT: DAVID<br>PH: 972.961.8532 | 2                                                        | C                                            |                   |
|                                                                                                         | CRESTVIEW REA                                                                             | DEVELOPER:<br>L ESTATE, LLC.                             | ]                                            |                   |
| AT THE                                                                                                  | 12720 HILLCREST<br>DALLAS, TX 7523<br>CONTACT: GRAY<br>PH: 214.343.4477                   | 0                                                        | DESIGN:<br>DRAWN:                            | JEV<br>JEV        |
| LAGE ROAD<br>WEST OF FM 740.                                                                            | CLAYMOORE EN<br>1903 CENTRAL D<br>BEDFORD, TX 76                                          | R., SUITE #406                                           | CHECKED:<br>DATE:<br>SHEET                   | CLC<br>05/12/2016 |
|                                                                                                         | PH: 817.281.0572                                                                          | CITY CASE #:                                             | SP-1                                         | -                 |
| SUBMITTED: 5/13/16                                                                                      |                                                                                           |                                                          | File No.                                     | 2016-029          |