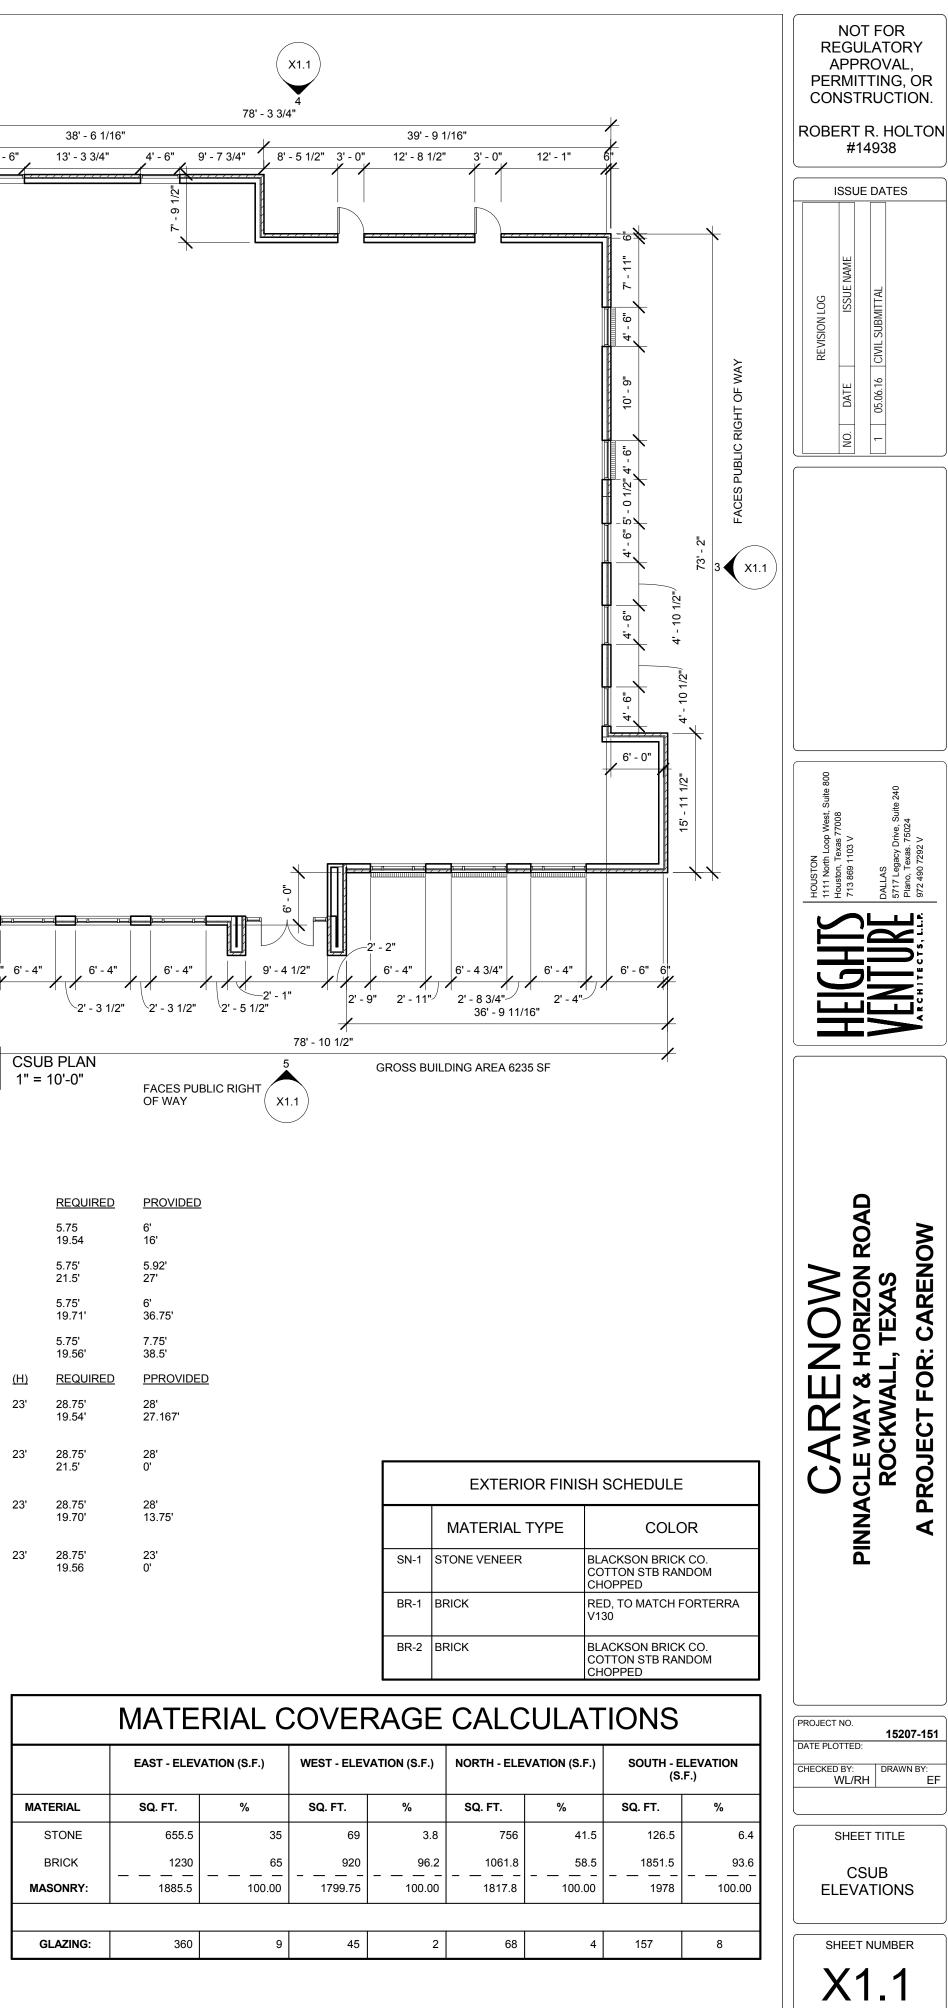

|                                                                                                         |                                                                                           |                                                          | CARENOW<br>OT 1 & 2, BLOCK<br>DE/HILCREST AD | VALL, TX          |
|---------------------------------------------------------------------------------------------------------|-------------------------------------------------------------------------------------------|----------------------------------------------------------|----------------------------------------------|-------------------|
| ILE                                                                                                     |                                                                                           | LEGEND                                                   | R S                                          | CKV               |
| G PAVEMENT                                                                                              |                                                                                           | PROPOSED 5" LIGHT DUTY CONCRETE<br>PAVEMENT              | CA<br>CA<br>LOT 1                            | RO                |
|                                                                                                         |                                                                                           | PROPOSED 6" HEAVY DUTY CONCRETE<br>PAVEMENT              | BRISC                                        |                   |
|                                                                                                         |                                                                                           | PROPOSED SIDEWALK                                        |                                              |                   |
| NCLOSURE                                                                                                |                                                                                           | PROPOSED CONCRETE CURB AND GUTTER                        |                                              | BY                |
|                                                                                                         | 6                                                                                         | PARKING COUNT                                            |                                              |                   |
|                                                                                                         | FL                                                                                        | PROPOSED FIRE LANE                                       |                                              |                   |
|                                                                                                         |                                                                                           | HILL TOP LANE R.O.W. TO BE ABANDONED                     |                                              | REVISION          |
| 48,281 SF) GROSS<br>856 SF) AFTER R.O.W.                                                                |                                                                                           | PUBLIC SIDEWALK                                          |                                              |                   |
| PD-32                                                                                                   |                                                                                           | 3-INCH CALIPER 65 GALLON CANOPY TREE                     |                                              | DA                |
| CAL OFFICE                                                                                              |                                                                                           |                                                          |                                              | Z                 |
| 550 SF                                                                                                  |                                                                                           |                                                          |                                              |                   |
| 11.5%                                                                                                   |                                                                                           |                                                          |                                              |                   |
| 0.11 : 1                                                                                                |                                                                                           |                                                          |                                              |                   |
| STORY                                                                                                   |                                                                                           |                                                          |                                              |                   |
|                                                                                                         |                                                                                           |                                                          | Z                                            |                   |
| 200 SQ FT                                                                                               | CAREN                                                                                     | OW I-30 & HILLTOP DRIVE                                  | PL/                                          |                   |
| CES (2 ADA)                                                                                             |                                                                                           | LEGAL DESCRIPTION:                                       | · E                                          |                   |
| CES (4 ADA)                                                                                             |                                                                                           | T 1, LOT 2 & LOT 3, BLOCK A<br>SCOE / HILLCREST ADDITION | SI                                           |                   |
| Έ                                                                                                       |                                                                                           | CKWALL, ROCKWALL COUNTY, TEXAS                           | CITY SITE PLAN                               |                   |
| IBER 26, 2008 OF THE<br>INSURANCE RATE MAP<br>Y MANAGEMENT<br>S PROPERTY IS WITHIN<br>COOD HAZARD AREA. | TOM R BRISCOE<br>2323 STEVENS R<br>HEALTH, TX, 7503<br>CONTACT: DAVID<br>PH: 972.961.8532 | 2                                                        | C                                            |                   |
|                                                                                                         | CRESTVIEW REA                                                                             | DEVELOPER:<br>L ESTATE, LLC.                             | ]                                            |                   |
| AT THE                                                                                                  | 12720 HILLCREST<br>DALLAS, TX 7523<br>CONTACT: GRAY<br>PH: 214.343.4477                   | 0                                                        | DESIGN:<br>DRAWN:                            | JEV<br>JEV        |
| LAGE ROAD<br>WEST OF FM 740.                                                                            | CLAYMOORE EN<br>1903 CENTRAL D<br>BEDFORD, TX 76                                          | R., SUITE #406                                           | CHECKED:<br>DATE:<br>SHEET                   | CLC<br>05/12/2016 |
|                                                                                                         | PH: 817.281.0572                                                                          | CITY CASE #:                                             | SP-1                                         | -                 |
| SUBMITTED: 5/13/16                                                                                      |                                                                                           |                                                          | File No.                                     | 2016-029          |