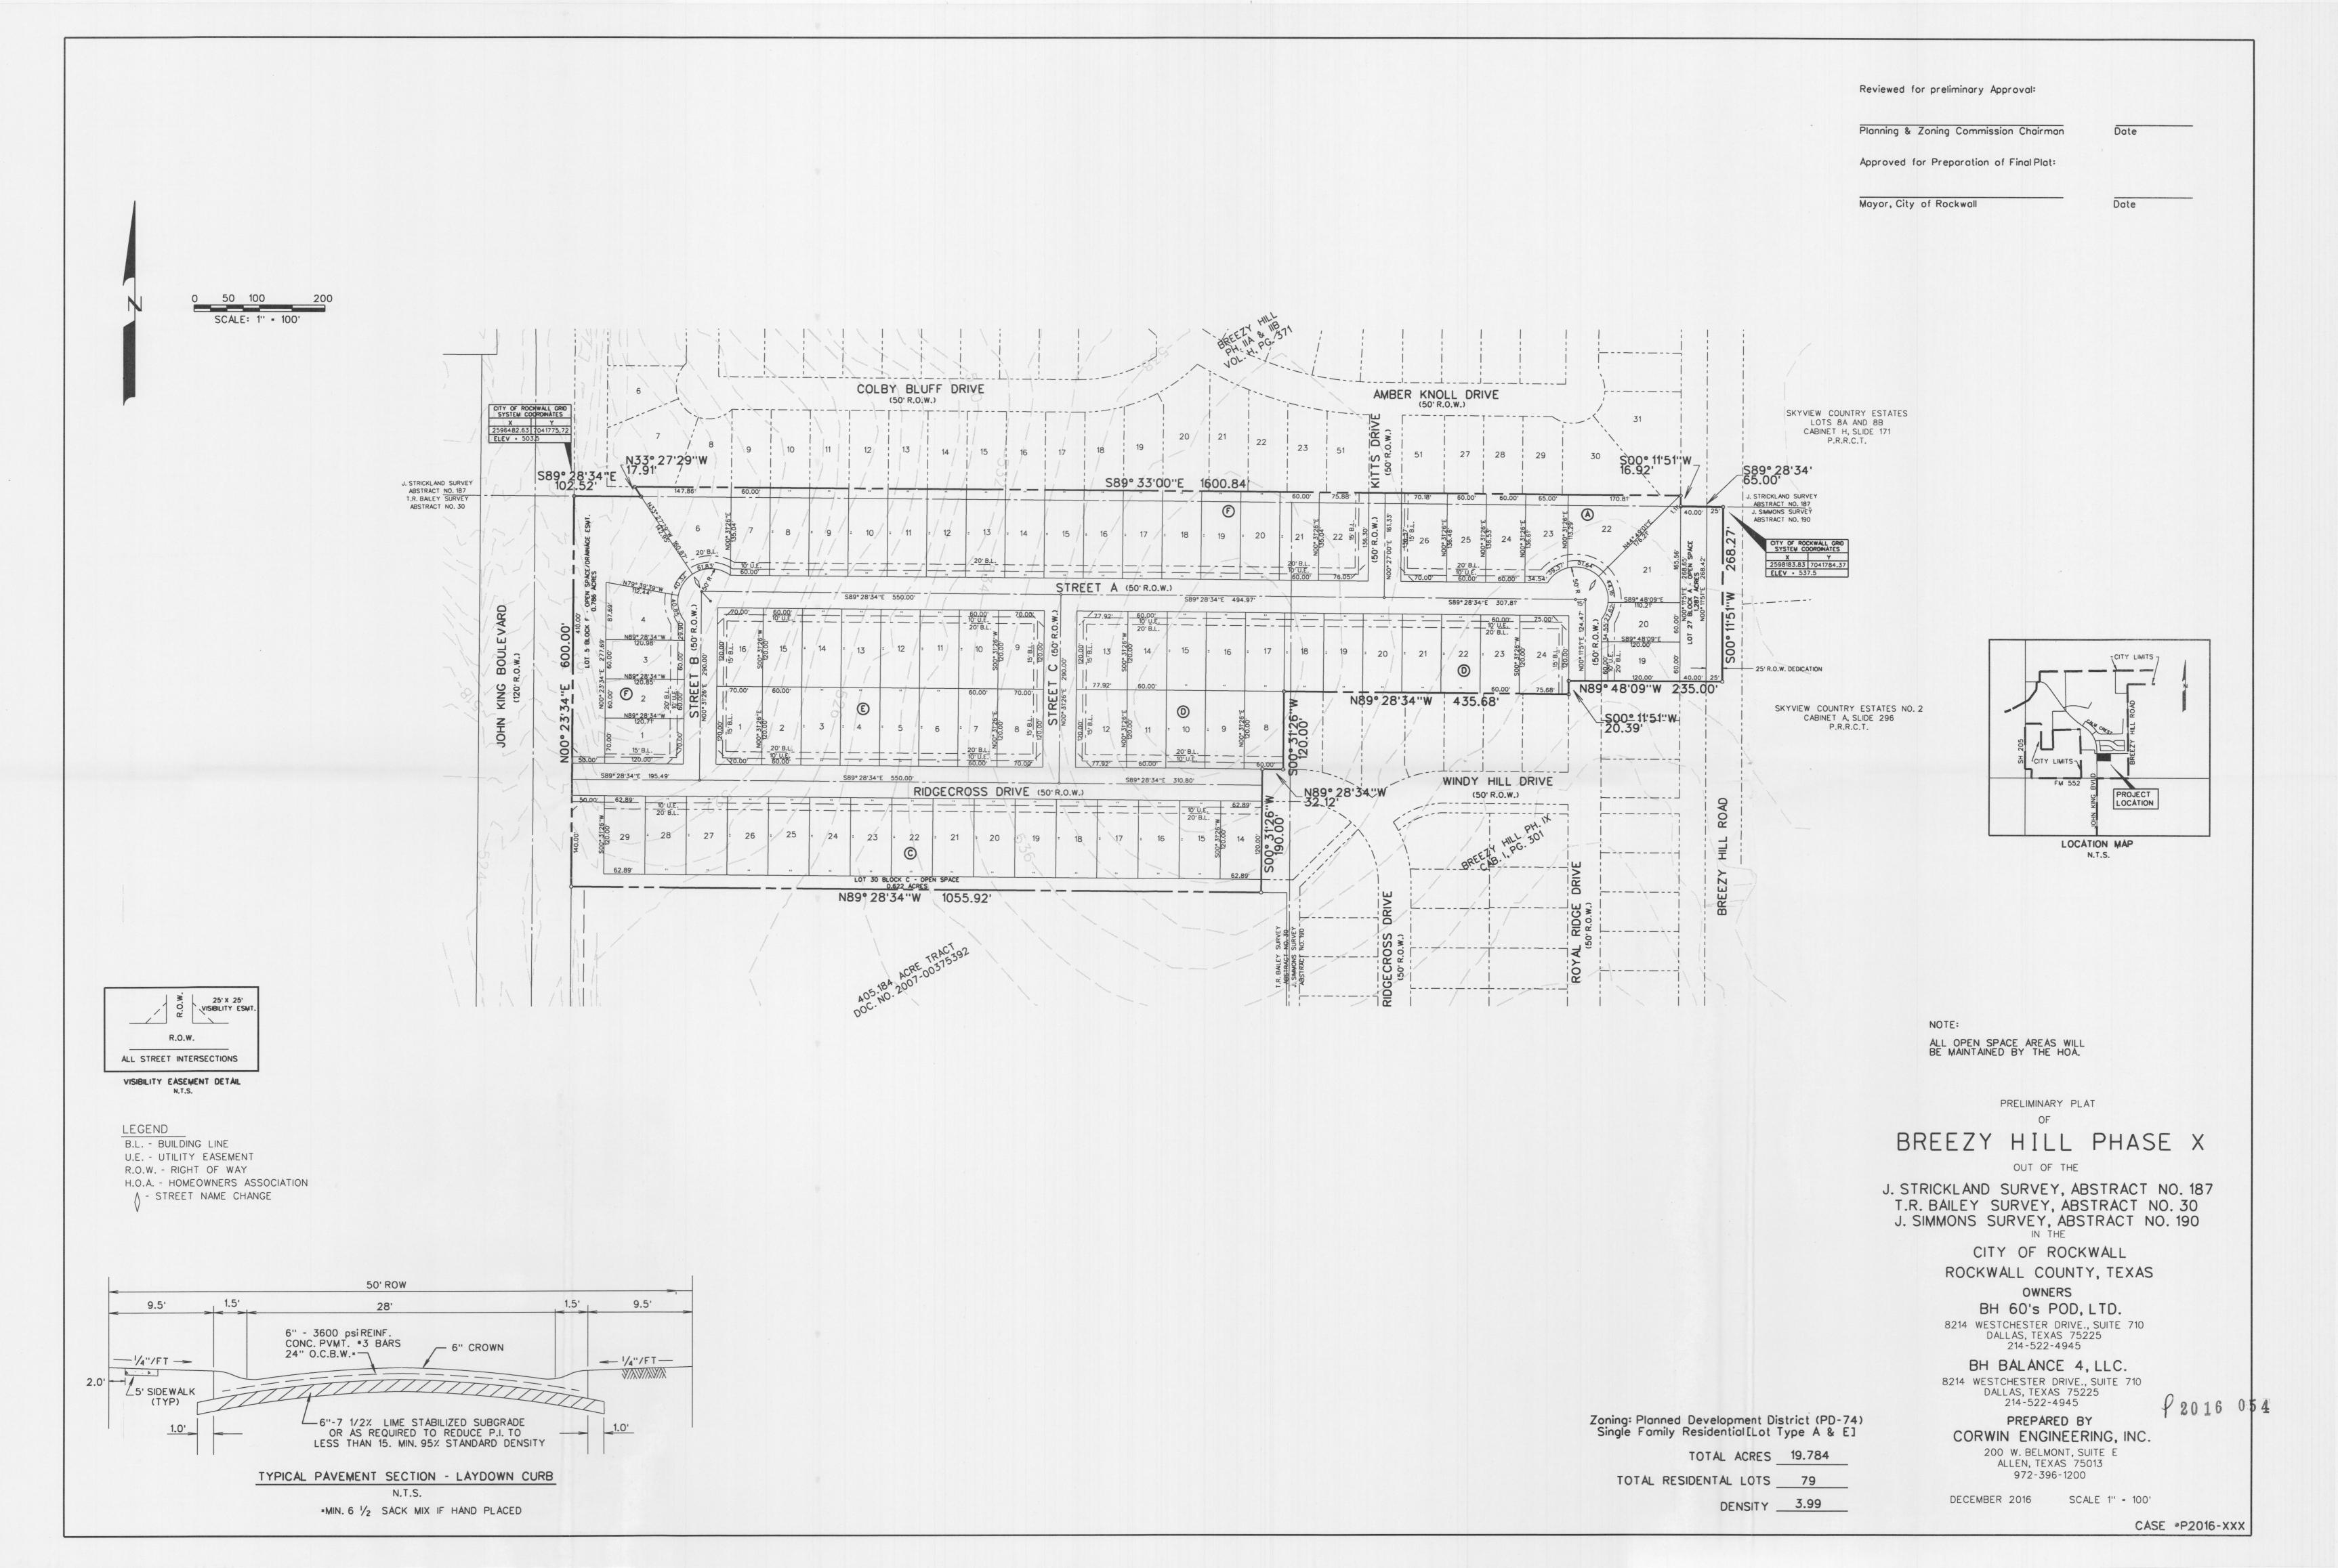

TYPICAL PAVEMENT SECTION - LAYDOWN CURB

N.T.S.

\*MIN. 6 1/2 SACK MIX IF HAND PLACED

LESS THAN 15. MIN. 95% STANDARD DENSITY

TOTAL ACRES 19.784

TOTAL RESIDENTAL LOTS 79

PRELIMINARY DRAINAGE PLAN OF

## BREEZY HILL PHASE X

OUT OF THE

J. STRICKLAND SURVEY, ABSTRACT NO. 187

CITY OF ROCKWALL

ROCKWALL COUNTY, TEXAS
OWNERS

BH 60's POD, LTD.

8214 WESTCHESTER DRIVE., SUITE 710
DALLAS, TEXAS 75225
214-522-4945

BH BALANCE 4, LLC.

8214 WESTCHESTER DRIVE., SUITE 710
DALLAS, TEXAS 75225
214-522-4945

PREPARED BY
CORWIN ENGINEERING, INC.
200 W. BELMONT, SUITE E
ALLEN, TEXAS 75013

972-396-1200

DECEMBER 2016 SCALE 1" = 100"

CASE \*P2016-XXX