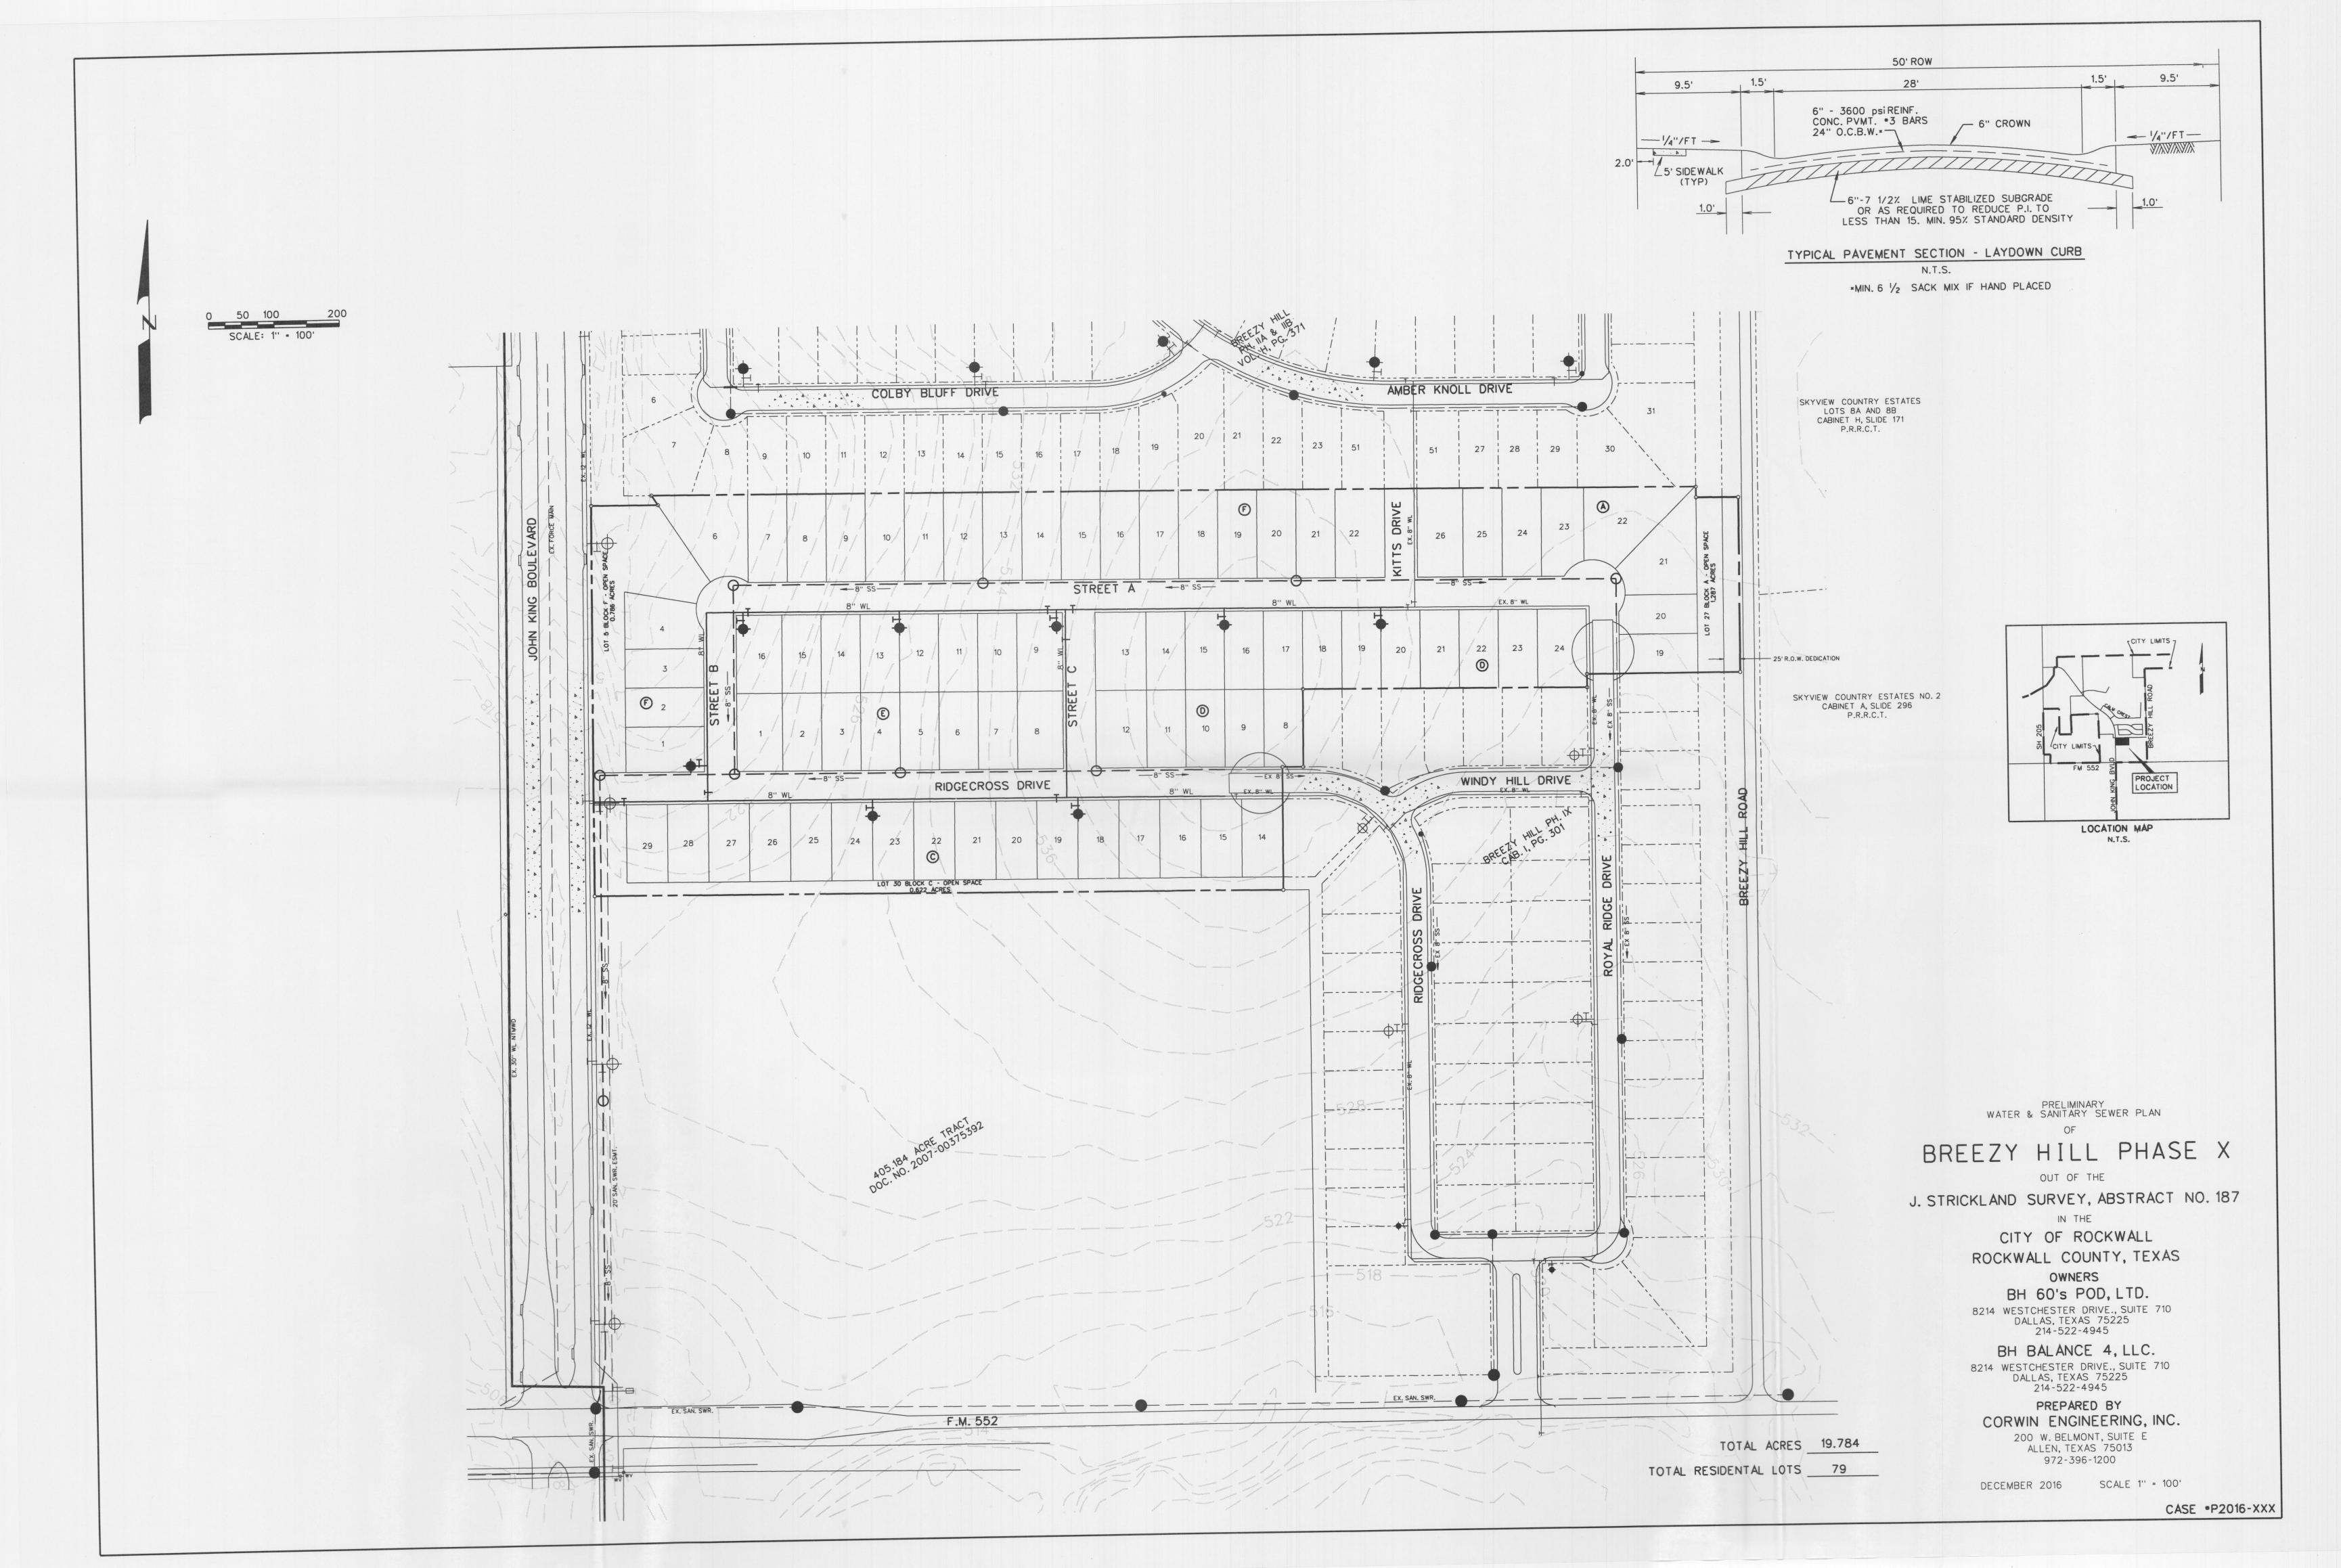

TYPICAL PAVEMENT SECTION - LAYDOWN CURB

N.T.S.

\*MIN. 6 1/2 SACK MIX IF HAND PLACED

LESS THAN 15. MIN. 95% STANDARD DENSITY

TOTAL ACRES 19.784

TOTAL RESIDENTAL LOTS 79

PRELIMINARY DRAINAGE PLAN OF

## BREEZY HILL PHASE X

OUT OF THE

J. STRICKLAND SURVEY, ABSTRACT NO. 187

CITY OF ROCKWALL

ROCKWALL COUNTY, TEXAS
OWNERS

BH 60's POD, LTD.

8214 WESTCHESTER DRIVE., SUITE 710
DALLAS, TEXAS 75225
214-522-4945

BH BALANCE 4, LLC.

8214 WESTCHESTER DRIVE., SUITE 710
DALLAS, TEXAS 75225
214-522-4945

PREPARED BY
CORWIN ENGINEERING, INC.
200 W. BELMONT, SUITE E
ALLEN, TEXAS 75013

972-396-1200

DECEMBER 2016 SCALE 1" = 100"

CASE \*P2016-XXX