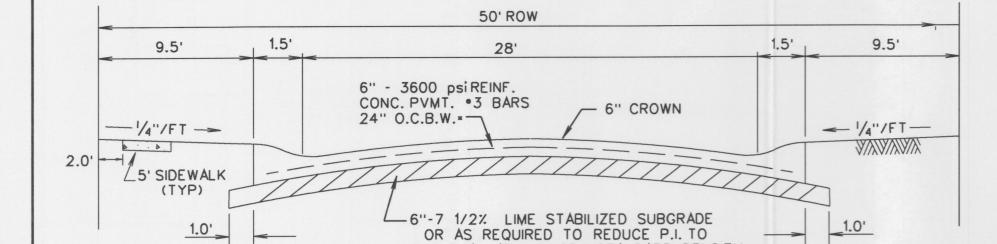

TYPICAL PAVEMENT SECTION - LAYDOWN CURB

N.T.S.

\*MIN. 6 1/2 SACK MIX IF HAND PLACED

LESS THAN 15. MIN. 95% STANDARD DENSITY

TOTAL ACRES 19.784

TOTAL RESIDENTAL LOTS 79

PRELIMINARY DRAINAGE PLAN OF