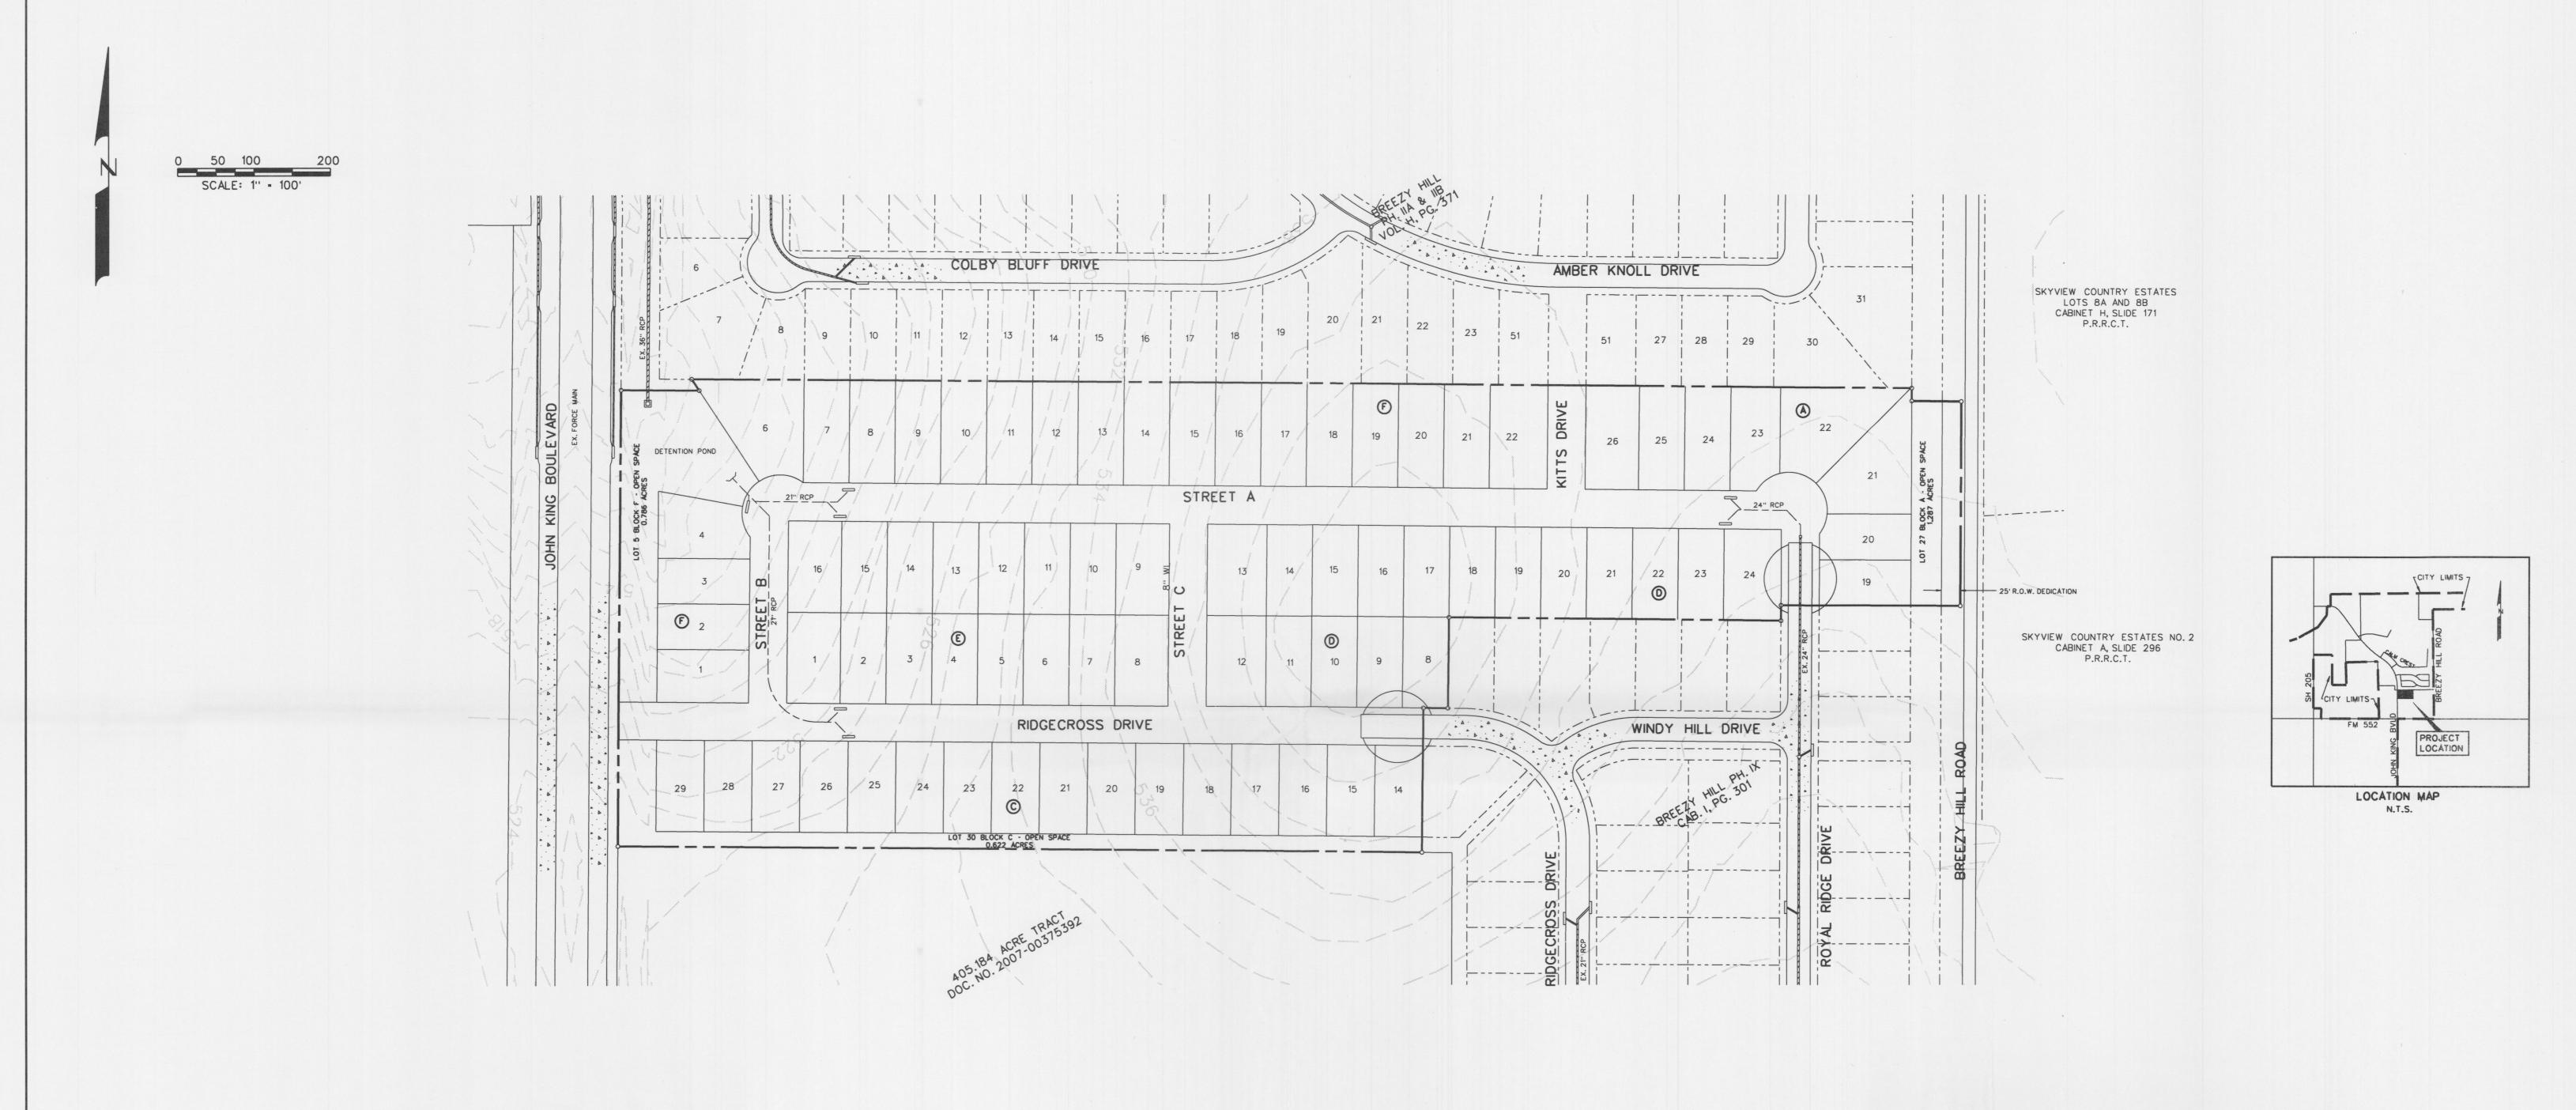

TYPICAL PAVEMENT SECTION - LAYDOWN CURB

N.T.S.

\*MIN. 6 1/2 SACK MIX IF HAND PLACED

LESS THAN 15. MIN. 95% STANDARD DENSITY

TOTAL ACRES 19.784

TOTAL RESIDENTAL LOTS 79

PRELIMINARY DRAINAGE PLAN OF

## BREEZY HILL PHASE X

OUT OF THE

J. STRICKLAND SURVEY, ABSTRACT NO. 187

CITY OF ROCKWALL

ROCKWALL COUNTY, TEXAS
OWNERS

BH 60's POD, LTD.

8214 WESTCHESTER DRIVE., SUITE 710
DALLAS, TEXAS 75225
214-522-4945

BH BALANCE 4, LLC.

8214 WESTCHESTER DRIVE., SUITE 710
DALLAS, TEXAS 75225
214-522-4945

PREPARED BY
CORWIN ENGINEERING, INC.
200 W. BELMONT, SUITE E
ALLEN, TEXAS 75013

972-396-1200

DECEMBER 2016 SCALE 1" = 100"

CASE \*P2016-XXX