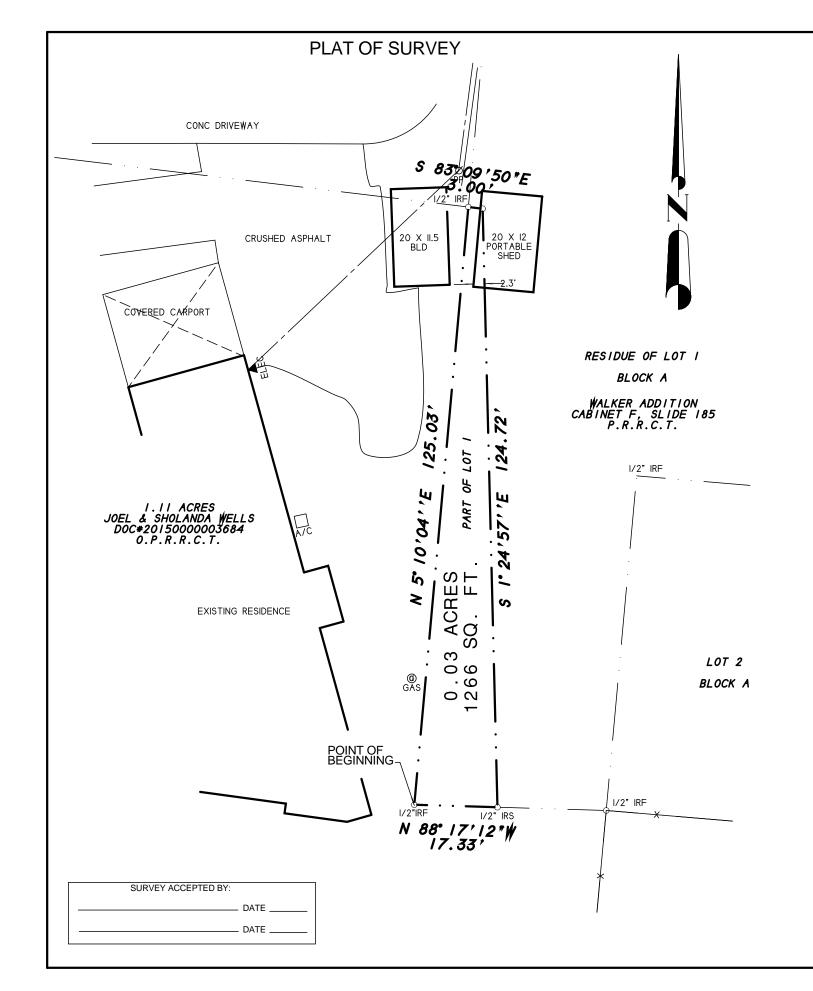

#### **DESCRIPTION**

All that certain lot, tract or parcel of land situated in the B.J.T. LEWIS SURVEY, ABSTRACT NO. 255, City of Rockwall, Rockwall County, Texas, and being a part of Lot 1, Block A, Walker Addition, an Addition to the City of Rockwall, Texas, according to the Plat thereof recorded in Cabinet F, Slide 185 of the Plat Records of Rockwall County, Texas, and being more particularly described as follows:

BEGINNING at a 1/2" iron rod found for corner at the southwest corner of Lot 1, Block A, and being at the inner "L" corner in the east line of a tract of land as described in a Warranty deed from John P. Chance Investments, LLC to Joel A. Wells and Sholana K. Wells, dated March 17, 2015 and being recorded in Document no. 20150000003684, of the Official Public Records of Rockwall County, Texas;

THENCE N. 05 deg. 10 min. 04 sec. E. along the west line of Lot 1, Block A and the east line of said Wells tract, a distance of 125.03 feet to a 1/2" iron rod found for corner at the northeast corner of Wells

THENCE S. 83 deg. 09 min. 50 sec. E. a distance of 3.00 feet to a point for corner under a shed;

THENCE S. 01 deg. 24 min. 57 sec. E. across Lot 1, Block A, a distance of 124.72 feet to a 1/2" iron rod with yellow plastic cap stamped "RPLS 5034" set for corner in the south boundary line of Lot 1, Block A;

THENCE N. 88 deg. 17 min. 12 sec. W. along the south line of Lot 1, a distance of 17.33 feet to the POINT OF BEGINNING and containing 1,266 square feet or 0.03 acres of land.

#### **NOTES**

- 1) According to F.E.M.A. Flood Insurance Rate Map. Community Panel No. 48397C0040 L dated Sept. 26, 2008, this property lies in Zone X. This property does not appear to lie within a 100-year flood plain.
- 2) BEARING SOURCE: RECORDED PLAT.
- 3) ALL 1/2" IRS ARE CAPPED WITH YELLOW PLASTIC CAPS "RPLS 5034."

### SURVEYOR'S CERTIFICATE

I, Harold D. Fetty, III, Registered Professional Land Surveyor No. 5034, do hereby certify that the above plat of the property surveyed for Joel and Sholana Wells at 1303 South Alamo Street, Rockwall, Rockwall County, Texas, is the result of a careful collection of the best evidence available to me and my opinion is based on the facts as found at the time of survey. This survey meets the requirements of the Minimum Standards of Practice as approved and published by the Texas Board of Professional Land Surveying, effective September 1, 1992 and subsequent revisions, and the same was surveyed under my supervision on the ground this the 26th day of October, 2016.