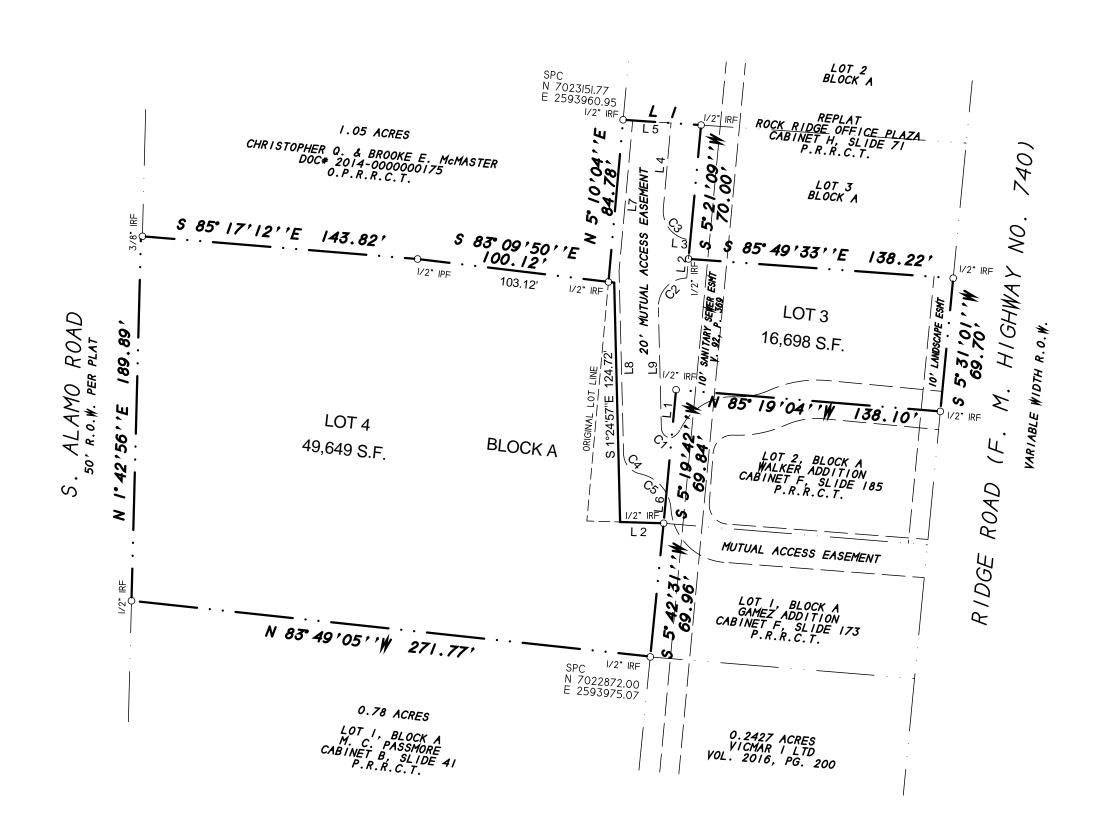

H.D. Fetty Land Surveyor, LLC Firm Registration no. 101509-00

6770 FM 1565 ROYSE CITY, TX 75189 972-635-2255 PHONE tracy@hdfetty.com

WALKER ADDITION LOTS 3 AND 4, BLOCK A

FINAL PLAT

BEING A REPLAT OF LOT 1, BLOCK A WALKER ADDITION AND A 1.11 ACRES TRACT OF LAND BEING IN THE B.J.T. LEWIS SURVEY, ABST. 255

1.52 ACRES OR 6,6348 S.F. ( 2 LOTS ) CITY OF ROCKWALL, ROCKWALL COUNTY, TEXAS

GRAPHIC SCALE I\* - 20'

OWNER: JOEL AND SHOLANA WELLS 1303 SOUTH ALAMO STREET ROCKWALL, TEXAS 75087

OWNER: TOM AND SUE ANN WALKER 902 LAKE MEADOWS ROCKWALL, TEXAS 75087

**BOUNDARY LINE TABLE** 

22.67'

ACCESS ESMT LINE TABLE

S 5°19'42''W N 5°21'09"E N 84°56'09"W 0.45' N 5°10'04"E N 86°06'58"W 20.01'

ACCESS ESMT CURVE TABLE

Curve Delta Angle Radius Chord Chord Bearing Tangent 90°00'00" 8.17 5.20 7.35 N 46°23'49"W 5.20 15.13 N 43°53'11"E 90°29'01" 15.00 23.69 21.30 15.00 15.02 N 39°53'26"W 90°05'27" 23.59 21.23 77°04'27" 10.89 14.65 8.67 13.57 S 39°57'09"E 20.00 17.47 9.34 16.92 S 53°27'42"E 50°03'23"

## NOTES

1) According to F.E.M.A. Flood Insurance Rate Map. Community Panel No. 48397C0040L dated SEPT 26, 2008, this property lies in Zone X. This property does not appear to lie within a 100-year flood plain.

2) BEARING SOURCE: CITY OF ROCKWALL CONTROL MONUMENT SYSTEM.

3) ALL 1/2" IRS ARE CAPPED WITH YELLOW PLASTIC CAPS "RPLS 5034."