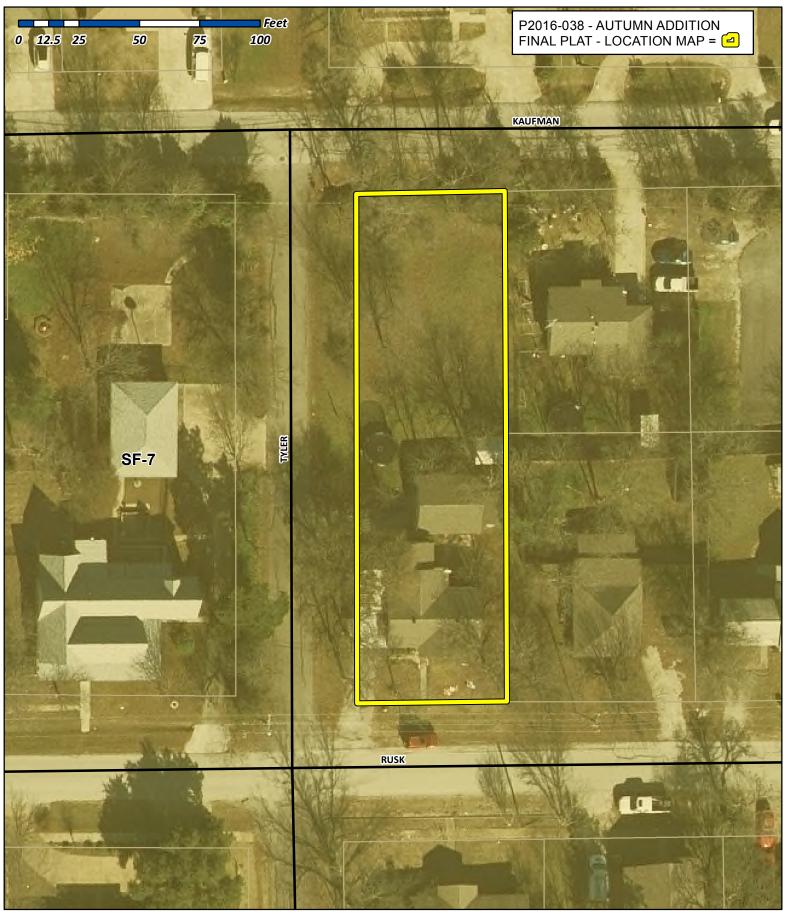

## FINAL PLAT AUTUMN ADDITION

0.35 ACRES OR 15065 S.F. ( 2 LOTS )

B.F. BOYDSTUN SURVEY, A-14 CITY OF ROCKWALL, ROCKWALL COUNTY, TEXAS

OWNER: BILLY AND AUTUMN QUINTON 601 E. RUSK STREET ROCKWALL, TEXAS 75087

All that certain lot, tract or parcel of land situated in the B.F. BOYDSTUN SURVEY, ABSTRACT NO. 14, City of Rockwall, Rockwall County, Texas. and being a part of a tract of land as described in a Warranty deed from Martha Bess Snow to Joe T. Lofland, dated March 18, 1946 and being recorded in Volume 41, Page 93 of the Deed Records of Rockwall County, Texas, and being more particularly described as follows:

BEGINNING at a 1/2" iron rod with yellow plastic cap stamped "RPLS 5034" set for corner at the intersection of the east right-of-way line of N. Tyler Street, a 50 foot right-of-way, and the north right-of-way line of E. Rusk Street, a 50 foot right-of-way, at the southwest corner of said Lofland tract of land;

THENCE N. 00 deg. 42 min. 37 sec. W. along the east right-of-way line of N. Tyler Street, a distance of 200.25 feet to a 1/2" iron rod with yellow plastic cap stamped "RPLS 5034" set in the south right-of-way of E. KAUFMAN STREET, a 50 foot right-of-way, for corner;

THENCE S. 88 deg. 48 min. 52 sec. E. along the south right-of-way of E. KAUFMAN STREET a distance of 75.63 feet to a 1/2" iron pipe found for corner at the northeast corner of said Lofland tract;

THENCE S. 00 deg. 31 min. 57 sec. E. along the east line of said Lofland tract, a distance of 200.00 feet to a 1/2" iron rod with yellow plastic cap stamped "RPLS 5034" set for corner in the north right-of-way line of E. Rusk Street;

THENCE S. 88 deg. 59 min. 31 sec. W. a distance of 75.00 feet to the POINT OF BEGINNING and containing 15,065 square feet or 0.35 acres of land.

NOW, THEREFORE, KNOW ALL MEN BY THESE PRESENTS:

I the undersigned owner of the land shown on this plat, and designated herein as AUTUMN ADDITION, an Addition to the City of Rockwall, Texas, and whose name is subscribed hereto, hereby dedicate to the use of the public forever all streets, alleys, parks, water courses, drains, easements and public places thereon shown on the purpose and consideration therein expressed. I further certify that all other parties who have a mortgage or lien interest in the subdivision have been notified and signed this plat. have been notified and signed this plat.