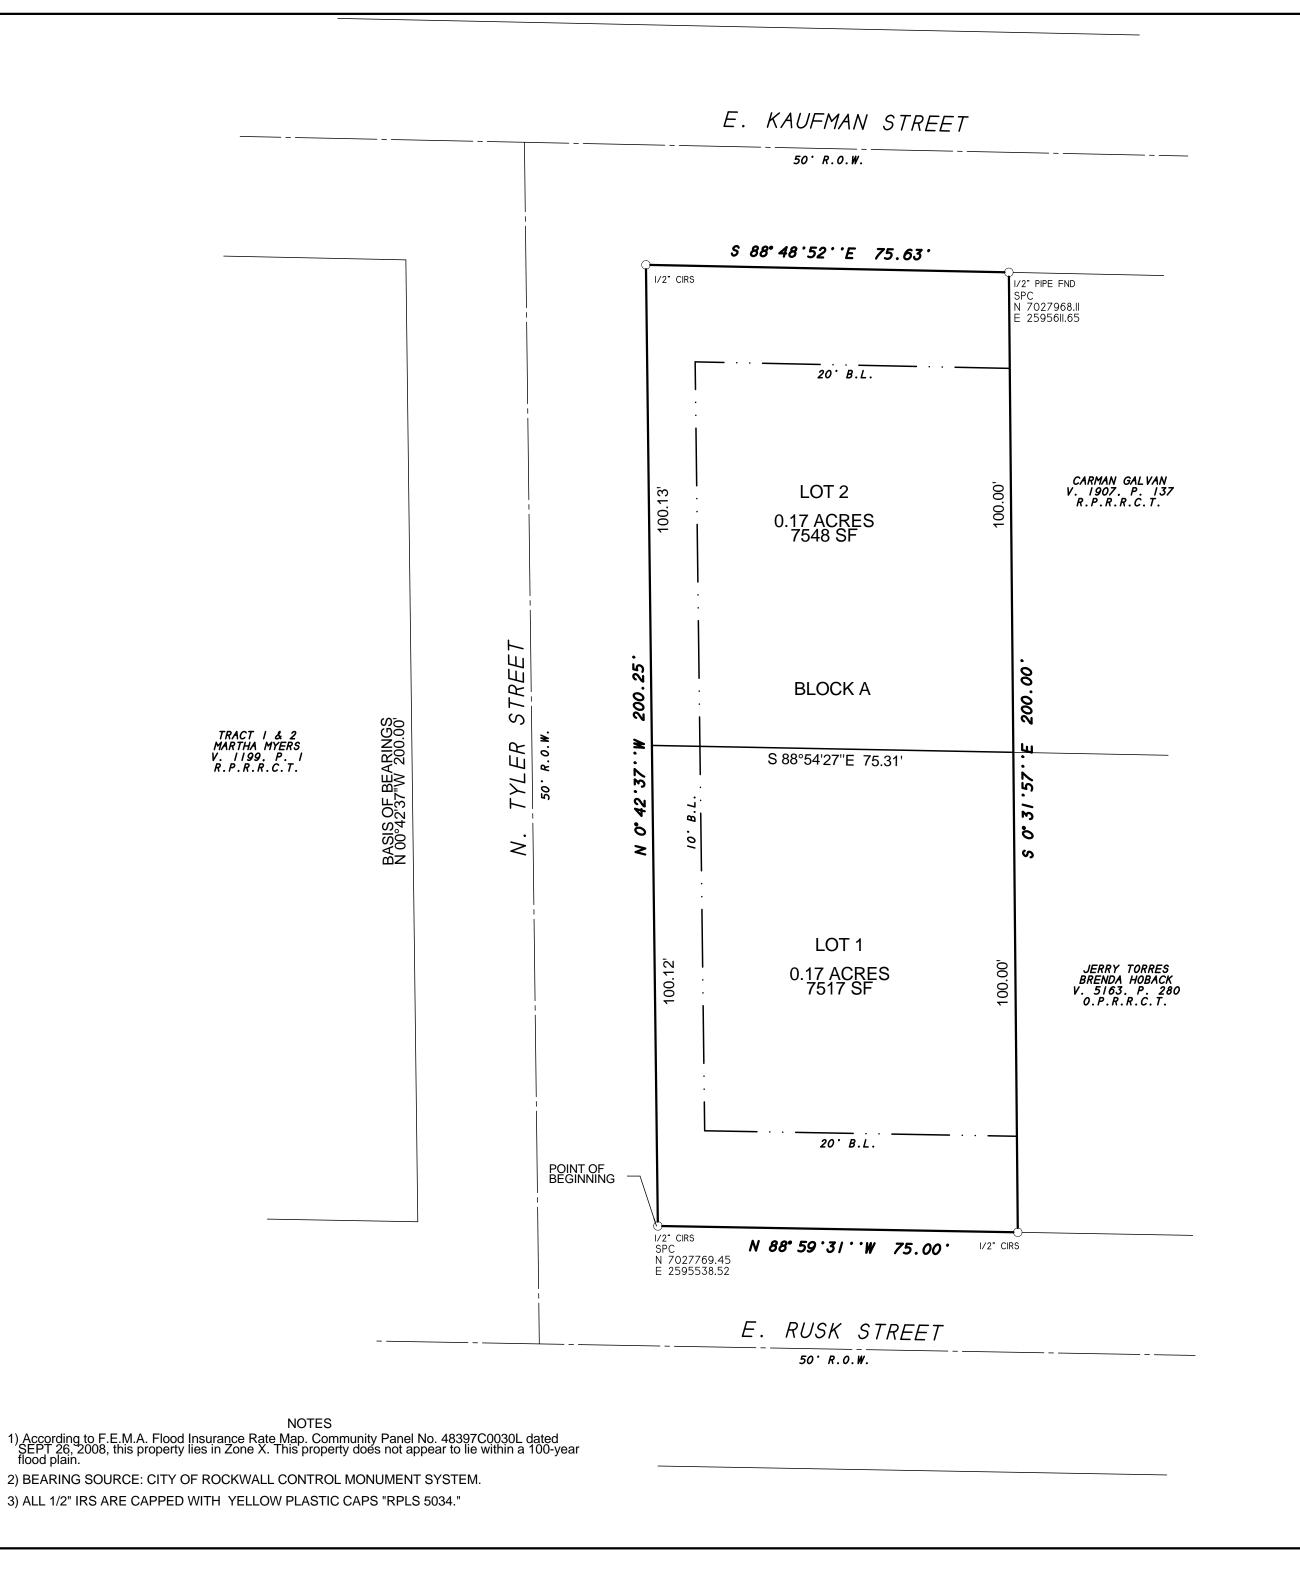

## FINAL PLAT AUTUMN ADDITION

0.35 ACRES OR 15065 S.F. ( 2 LOTS )

B.F. BOYDSTUN SURVEY, A-14 CITY OF ROCKWALL, ROCKWALL COUNTY, TEXAS

OWNER: BILLY AND AUTUMN QUINTON 601 E. RUSK STREET ROCKWALL, TEXAS 75087

All that certain lot, tract or parcel of land situated in the B.F. BOYDSTUN SURVEY, ABSTRACT NO. 14, City of Rockwall, Rockwall County, Texas. and being a part of a tract of land as described in a Warranty deed from Martha Bess Snow to Joe T. Lofland, dated March 18, 1946 and being recorded in Volume 41, Page 93 of the Deed Records of Rockwall County, Texas, and being more particularly described as follows:

BEGINNING at a 1/2" iron rod with yellow plastic cap stamped "RPLS 5034" set for corner at the intersection of the east right-of-way line of N. Tyler Street, a 50 foot right-of-way, and the north right-of-way line of E. Rusk Street, a 50 foot right-of-way, at the southwest corner of said Lofland tract of land;

THENCE N. 00 deg. 42 min. 37 sec. W. along the east right-of-way line of N. Tyler Street, a distance of 200.25 feet to a 1/2" iron rod with yellow plastic cap stamped "RPLS 5034" set in the south right-of-way of E. KAUFMAN STREET, a 50 foot right-of-way, for corner;

THENCE S. 88 deg. 48 min. 52 sec. E. along the south right-of-way of E. KAUFMAN STREET a distance of 75.63 feet to a 1/2" iron pipe found for corner at the northeast corner of said Lofland tract;

THENCE S. 00 deg. 31 min. 57 sec. E. along the east line of said Lofland tract, a distance of 200.00 feet to a 1/2" iron rod with yellow plastic cap stamped "RPLS 5034" set for corner in the north right-of-way line of E. Rusk Street;

THENCE S. 88 deg. 59 min. 31 sec. W. a distance of 75.00 feet to the POINT OF BEGINNING and containing 15,065 square feet or 0.35 acres of land.

NOW, THEREFORE, KNOW ALL MEN BY THESE PRESENTS:

I the undersigned owner of the land shown on this plat, and designated herein as AUTUMN ADDITION, an Addition to the City of Rockwall, Texas, and whose name is subscribed hereto, hereby dedicate to the use of the public forever all streets, alleys, parks, water courses, drains, easements and public places thereon shown on the purpose and consideration therein expressed. I further certify that all other parties who have a mortgage or lien interest in the subdivision have been notified and signed this plat. have been notified and signed this plat.