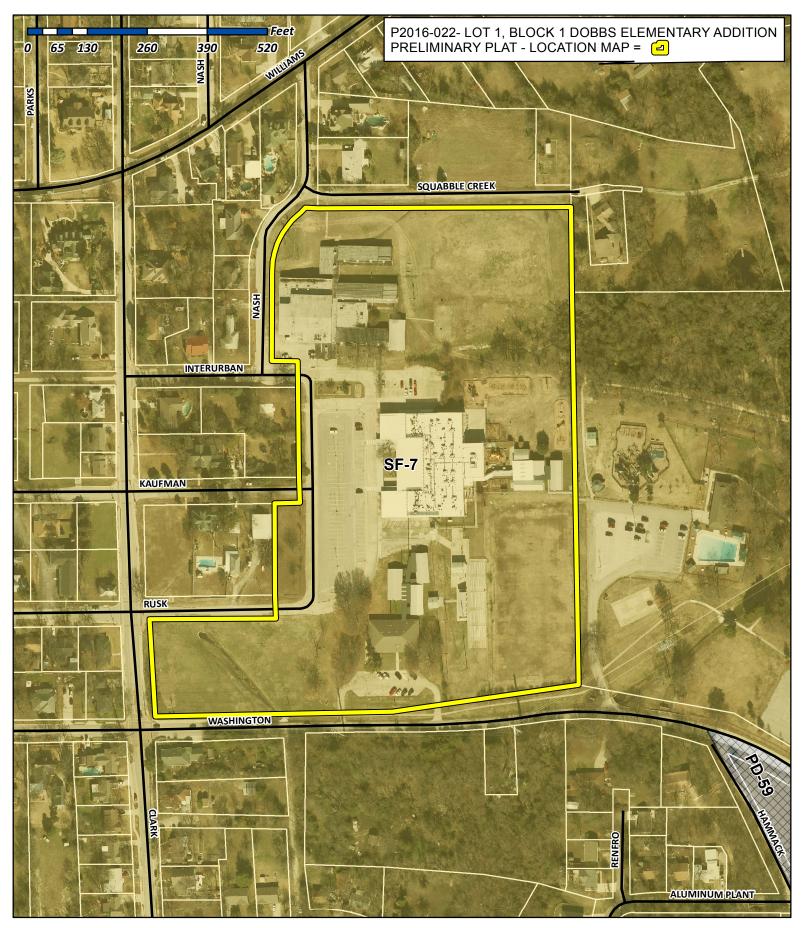

## City of Rockwall Planning & Zoning Department 385 S. Goliad Street Poolwall Towar 75000

Planning & Zoning Department 385 S. Goliad Street Rockwall, Texas 75032 (P): (972) 771-7745 (W): www.rockwall.com The City of Rockwall GIS maps are continually under development and therefore subject to change without notice. While we endeavor to provide timely and accurate information, we make no guarantees. The City of Rockwall makes no warranty, express or implied, including warranties of merchantability and fitness for a particular purpose. Use of the information is the sole responsibility of the user.