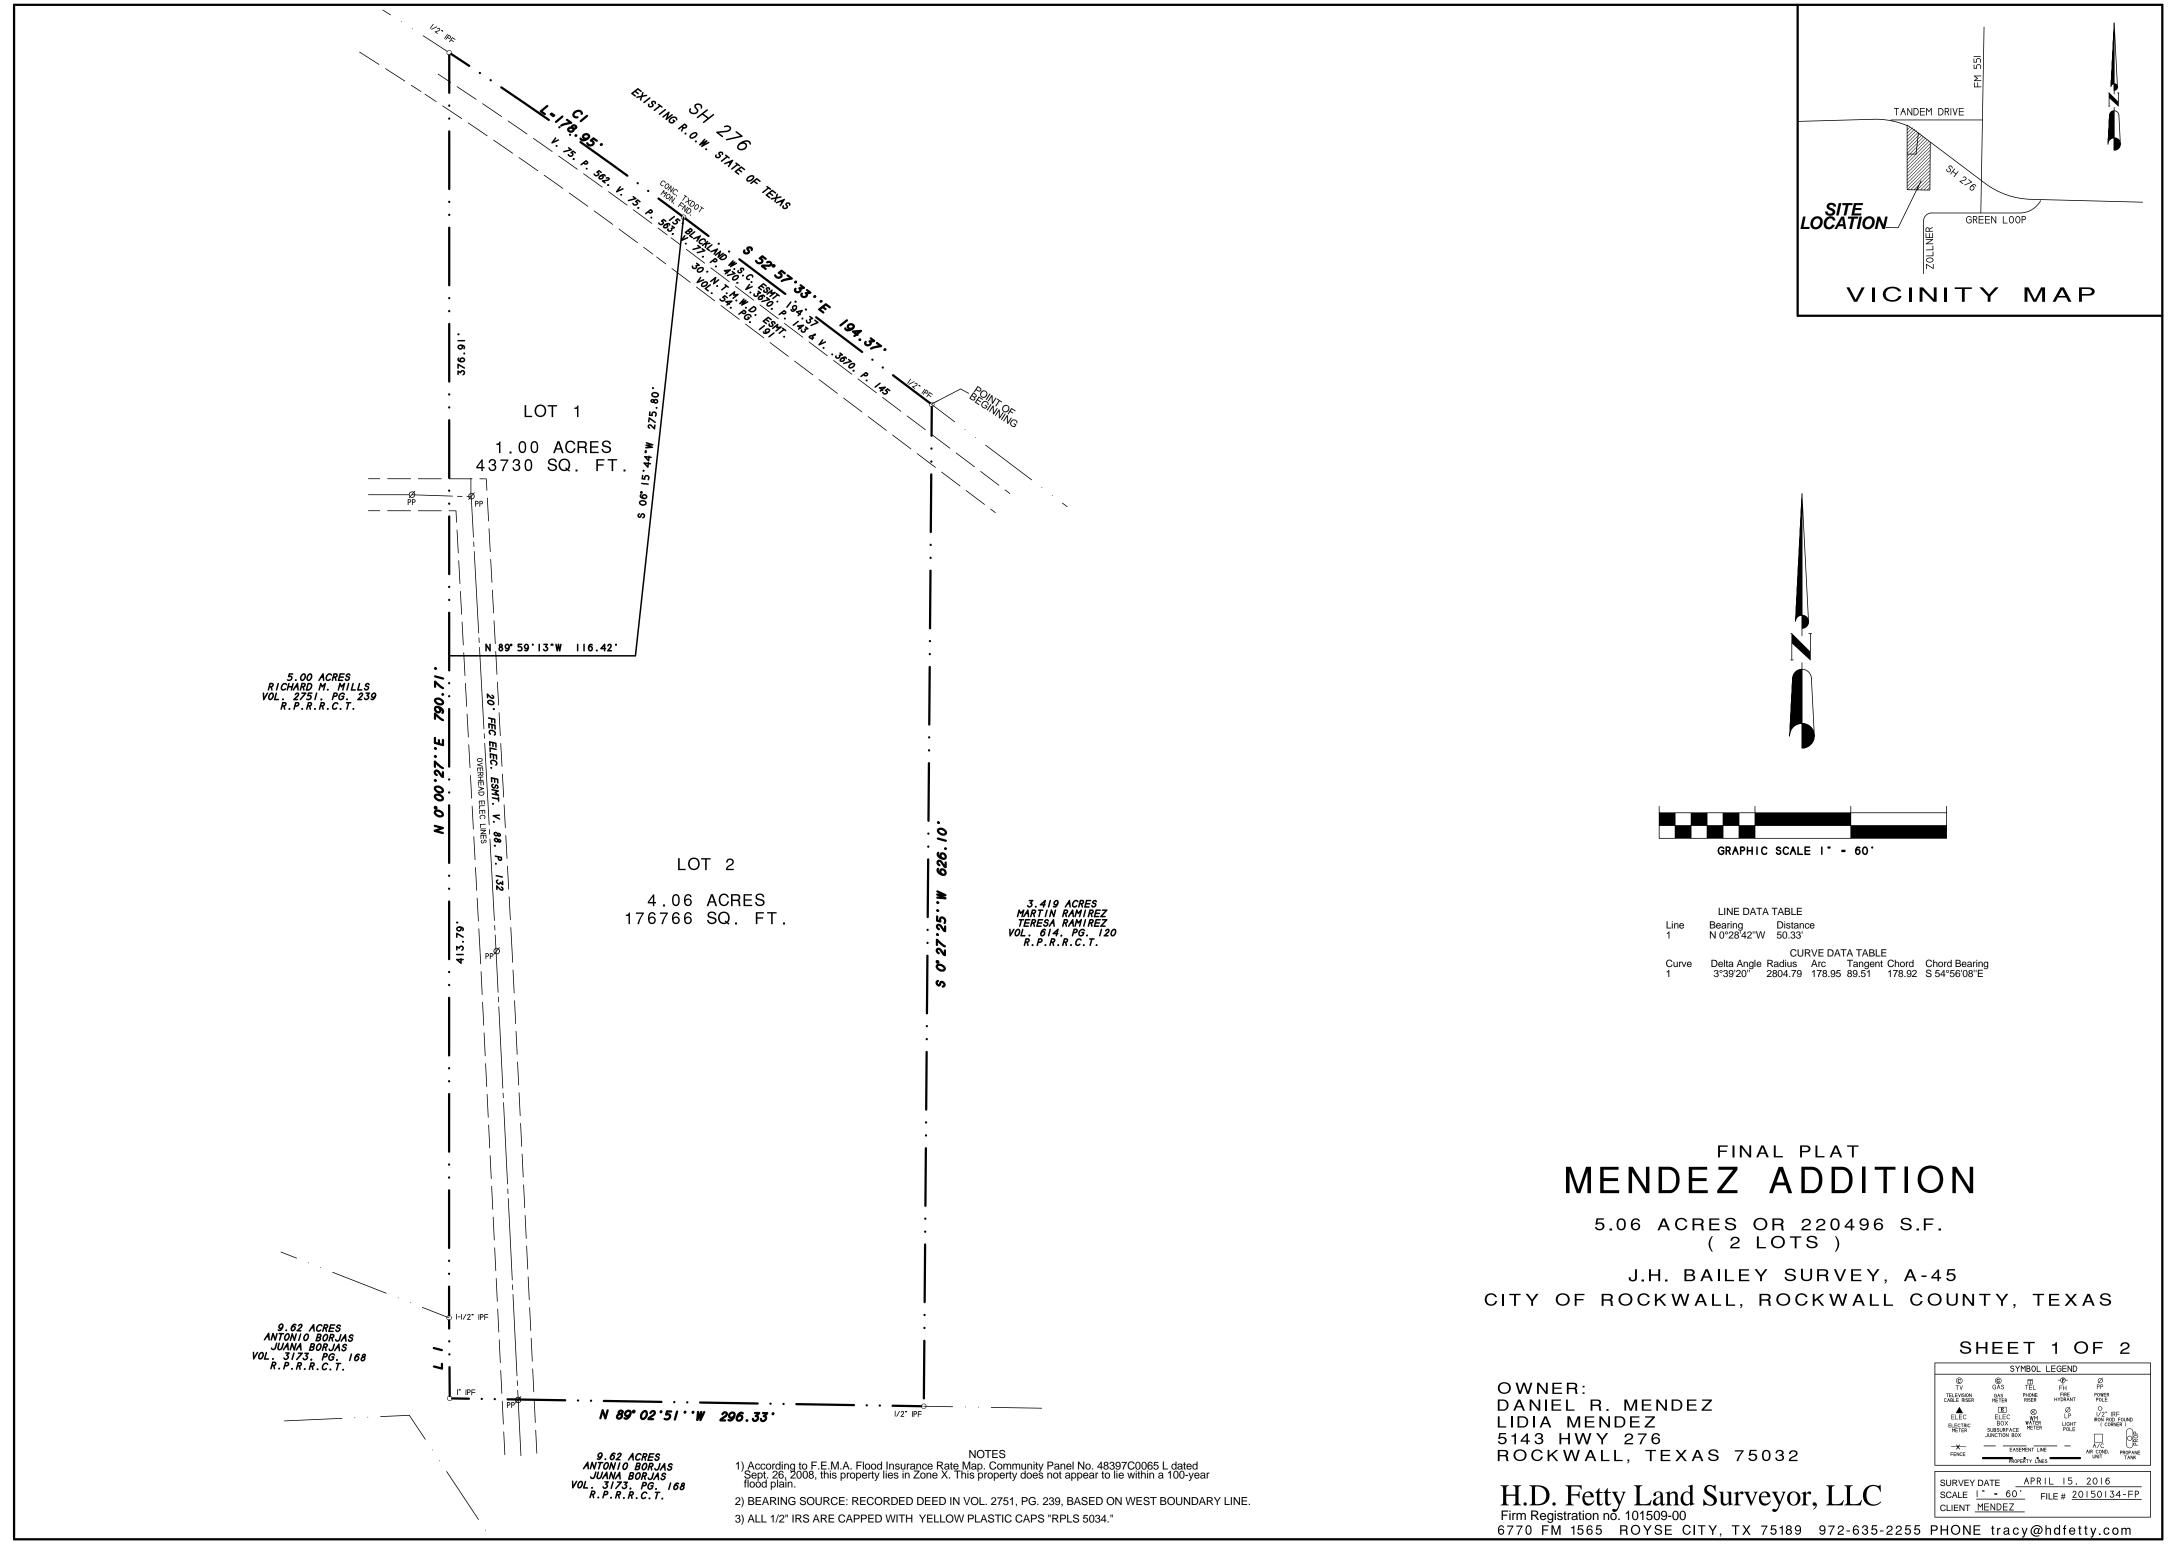

## STATE OF TEXAS COUNTY OF ROCKWALL

WHEREAS DANIEL R. MENDEZ and LIDIA MENDEZ, BEING THE OWNERS OF A TRACT OF land in the County of Rockwall, State of Texas, said tract being described as follows:

All that certain lot, tract or parcel of land situated in the JOHN H. BAILEY, JR SURVEY, ABSTRACT NO. 45, Rockwall County, Texas, and being all of a tract of land as described in a Gift Warranty deed from Lula May Fenter to Sheila F. Peoples and Deborah J. Wrobel, dated January 15, 2014 and being recorded in Document number 20140000000630 of the Official Public Records of Rockwall County, Texas, and being more particularly described as follows:

BEGINNING at a 1" iron pipe found for corner in the southwest right-of-way line of SH 276, at the northeast corner of said Peoples and Wrobel tract, said point also being the northwest corner of a tract of land as described in a Warranty deed to martin Ramirez and Teresa Ramirez, as recorded in Volume 614, Page 120 of the Real Property Records of Rockwall County, Texas;

THENCE S. 00 deg. 27 min. 25 sec. W. a distance of 626.10 feet to a 1/2" iron pipe found for corner;

THENCE N. 89 deg. 02 min. 51 sec. W. a distance of 296.33 feet to a 1' iron pipe found for corner;

THENCE N. 00 deg. 28 min. 42 sec. W. a distance of 50.33 feet to a 1 1/2" iron pipe found for corner;

THENCE N. 00 deg. 00 min. 27 sec. E. a distance of 790.71 feet to a 1/2" iron pipe found for corner in the southwest right-of-way line of Sh 276;

THENCE in a southeasterly direction along a curve to the right having a central angle of 03 deg. 39 min. 20 sec, a radius of 2804.79 feet, a tangent of 89.51 feet, a chord of S. 54 deg. 56 min. 08 sec. E., 178.92 feet along said right-of-way line, an arc distance of 178.95 feet to a concrete TXDOT monument found for corner;

THENCE S. 52 deg. 57 min. 33 sec. E. along said right-of-way line, a distance of 194.37 feet to the POINT OF BEGINNING and containing 220,496 square feet or 5.06 acres of land.

NOW, THEREFORE, KNOW ALL MEN BY THESE PRESENTS:

## FINAL PLAT MENDEZ ADDITION

5.06 ACRES OR 220496 S.F. ( 2 LOTS )

J.H. BAILEY SURVEY, A-45 CITY OF ROCKWALL, ROCKWALL COUNTY, TEXAS

SHEET 2 OF 2

OWNER: DANIEL R. MENDEZ LIDIA MENDEZ 5143 HWY 276 ROCKWALL, TEXAS 75032