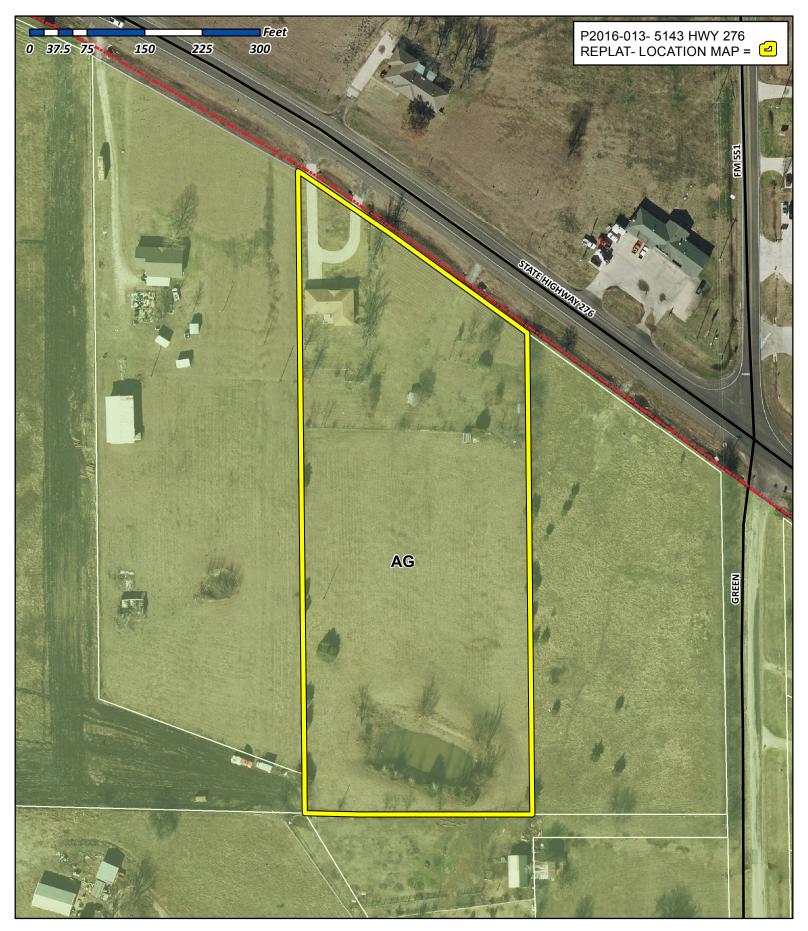

# City of Rockwall

Planning & Zoning Department 385 S. Goliad Street Rockwall, Texas 75032 (P): (972) 771-7745 (W): www.rockwall.com The City of Rockwall GIS maps are continually under development and therefore subject to change without notice. While we endeavor to provide timely and accurate information, we make no guarantees. The City of Rockwall makes no warranty, express or implied, including warranties of merchantability and fitness for a particular purpose. Use of the information is the sole responsibility of the user.

## STATE OF TEXAS COUNTY OF ROCKWALL

WHEREAS DANIEL R. MENDEZ and LIDIA MENDEZ, BEING THE OWNERS OF A TRACT OF land in the County of Rockwall, State of Texas, said tract being described as follows:

All that certain lot, tract or parcel of land situated in the JOHN H. BAILEY, JR SURVEY, ABSTRACT NO. 45, Rockwall County, Texas, and being all of a tract of land as described in a Gift Warranty deed from Lula May Fenter to Sheila F. Peoples and Deborah J. Wrobel, dated January 15, 2014 and being recorded in Document number 20140000000630 of the Official Public Records of Rockwall County, Texas, and being more particularly described as follows:

THENCE S. 52 deg. 57 min. 33 sec. E. along said right-of-way line, a distance of 194.37 feet to the POINT OF BEGINNING and containing 220,496 square feet or 5.06 acres of land.

NOW, THEREFORE, KNOW ALL MEN BY THESE PRESENTS: