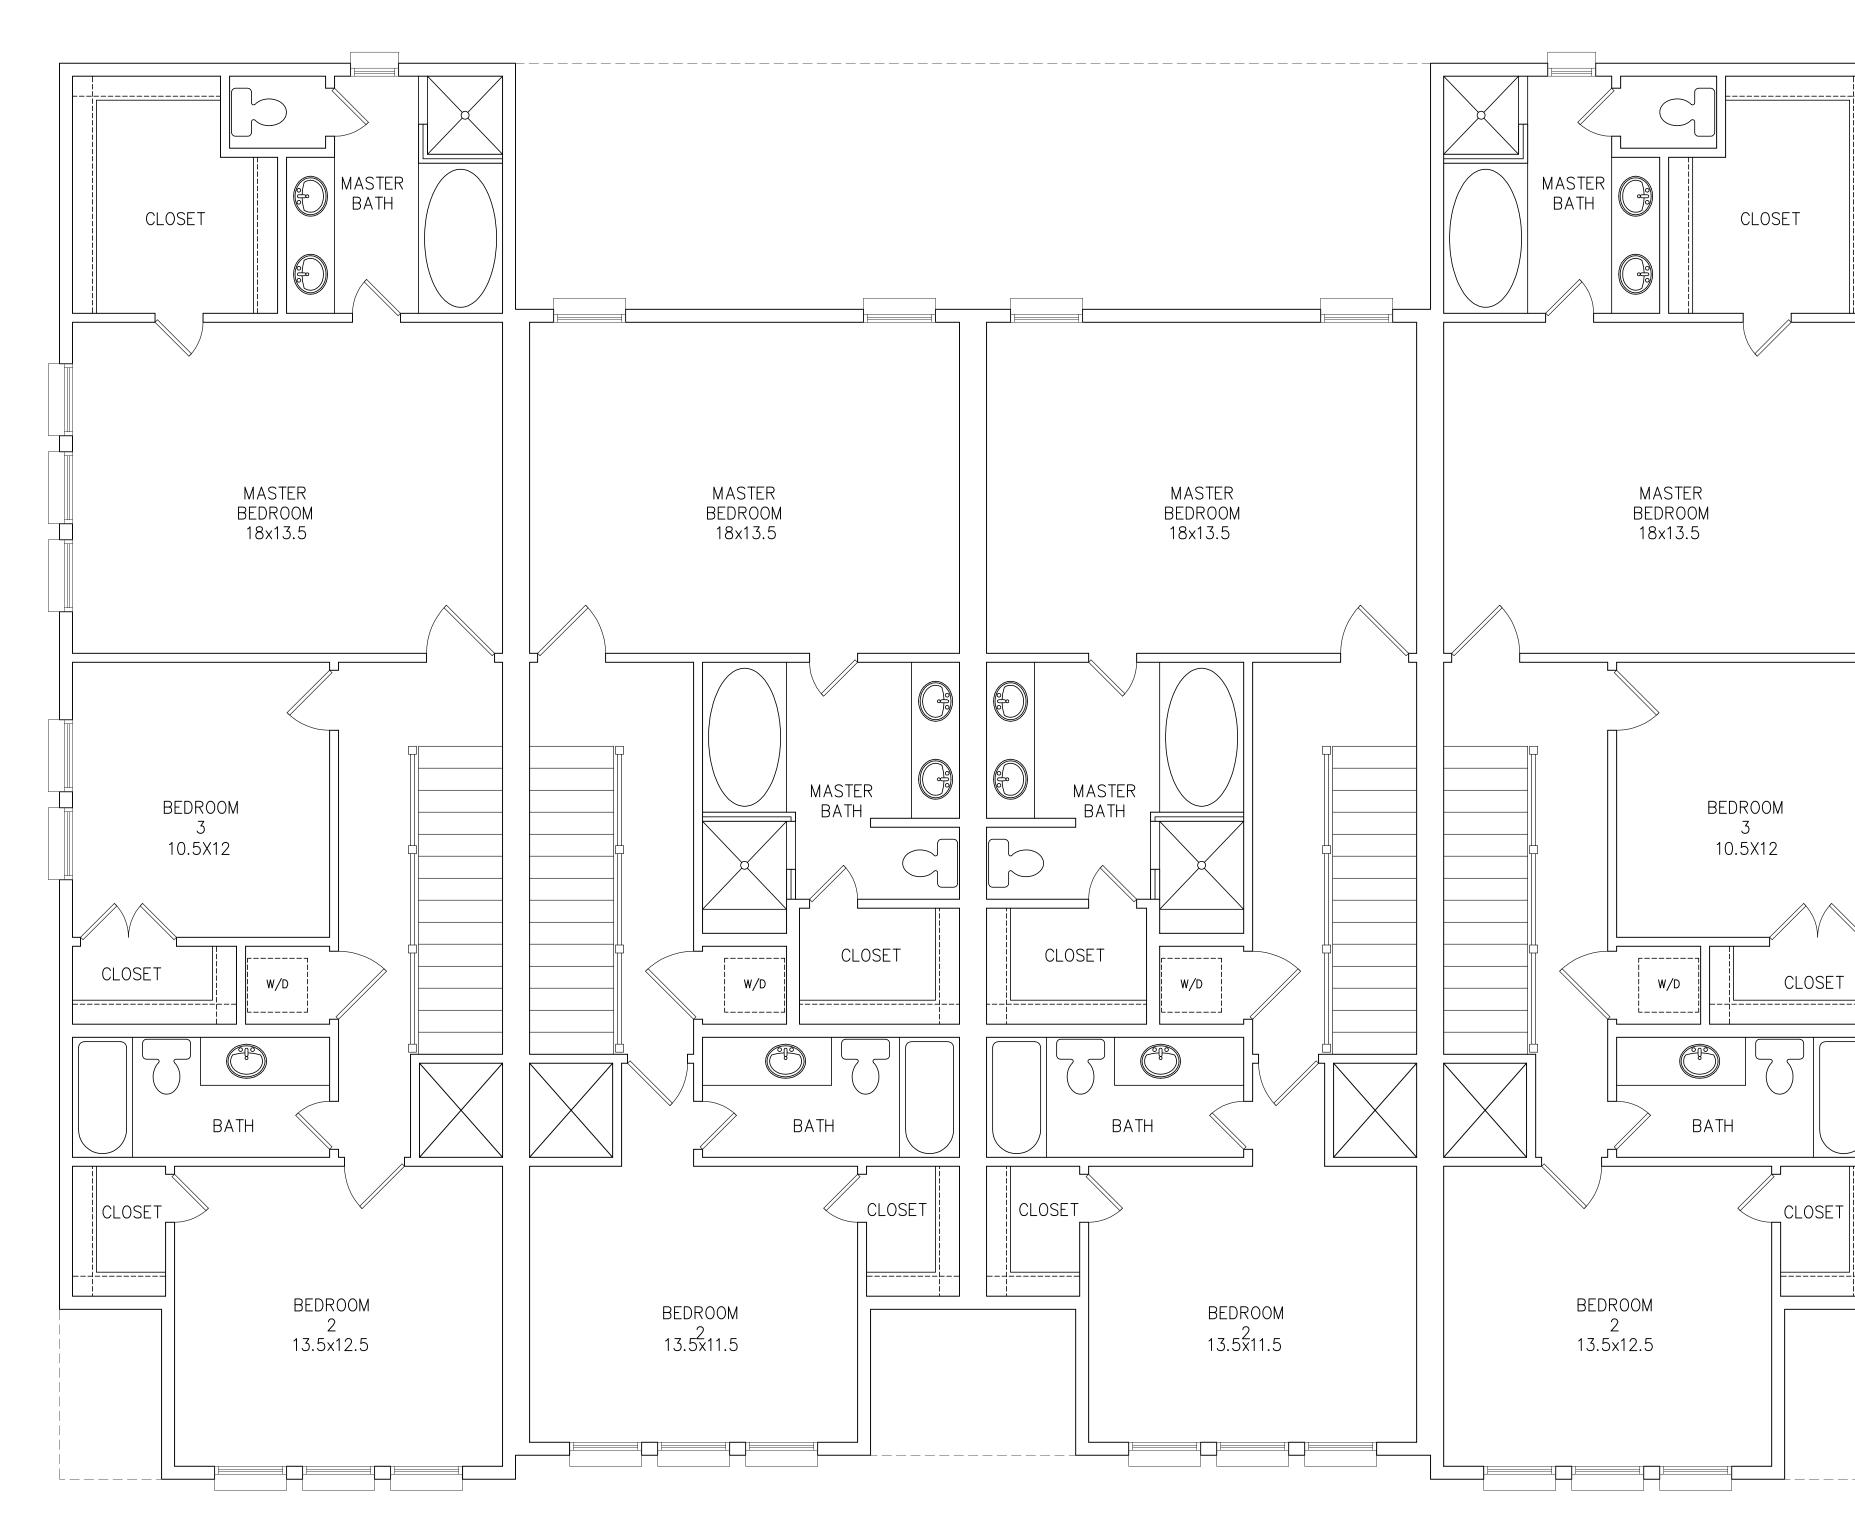

# **EMMA JANE STREET**

<u>GENERAL NOTES:</u>

- 1. THESE DRAWINGS ARE DIAGRAMMATIC IN NATURE AND ARE NOT INTENDED TO INDICATE EACH AND EVERY DETAIL OF CONSTRUCTION
- 2. IT IS THE CONTRACTOR'S RESPONSIBILITY TO REVIEW THE DOCUMENTS. ANY DISCREPANCIES NOTED BY THE CONTRACTOR SHALL BE BROUGHT TO THE ATTENTION OF THE ARCHITECT
- 3. ARCHITECT SHALL NOT BE LIABLE FOR ANY AMOUNT EXCEEDING THE VALUE OF THE CONTRACT INITIATED TO GENERATE THESE DRAWINGS.

C COPYRIGHT 2015 MERSHAWN ARCHITECTS, INC. NO PRINTING OR COPING IS ALLOWED WITHOUT PERMISSION FROM MERSHAWN.

| SECOND FLOOR1040SECONGARAGES/SHOP349GARAGES | SQUARE FOOTAGE (3B)          |             | SQUARE                               |
|---------------------------------------------|------------------------------|-------------|--------------------------------------|
| TOTAL 2117 TOTAL                            | SECOND FLOOR<br>GARAGES/SHOP | 1040<br>349 | FIRST F<br>SECONE<br>GARAGE<br>PORCH |
|                                             | TOTAL                        | 2117        | TOTAL                                |