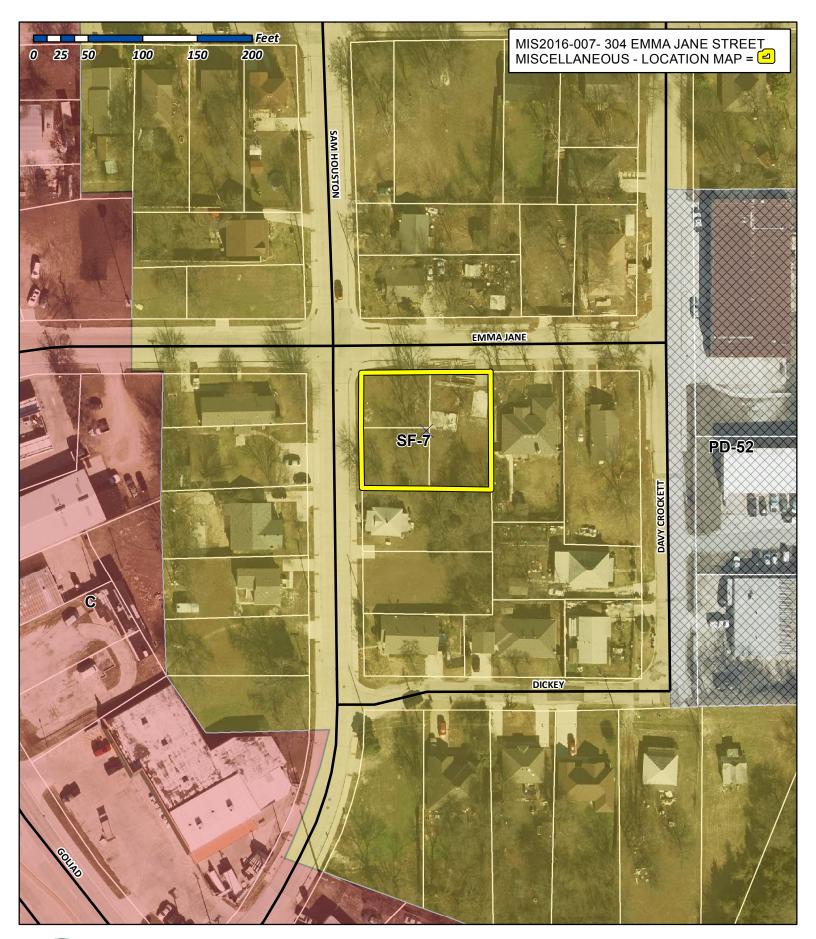

City of Rockwall March 9, 2016 Planning and Zoning Department David Gonzales

We are requesting consideration of special request for furtherance of neighborhood preservation. The property of concern is 304 Emma Jane Street, being lots 33 and 34 at the northwest corner of Emma Jane Street and Houston Street. Our request is to develop a four plex project as indicated in the attached preliminary plans. We appreciate your consideration of this project.