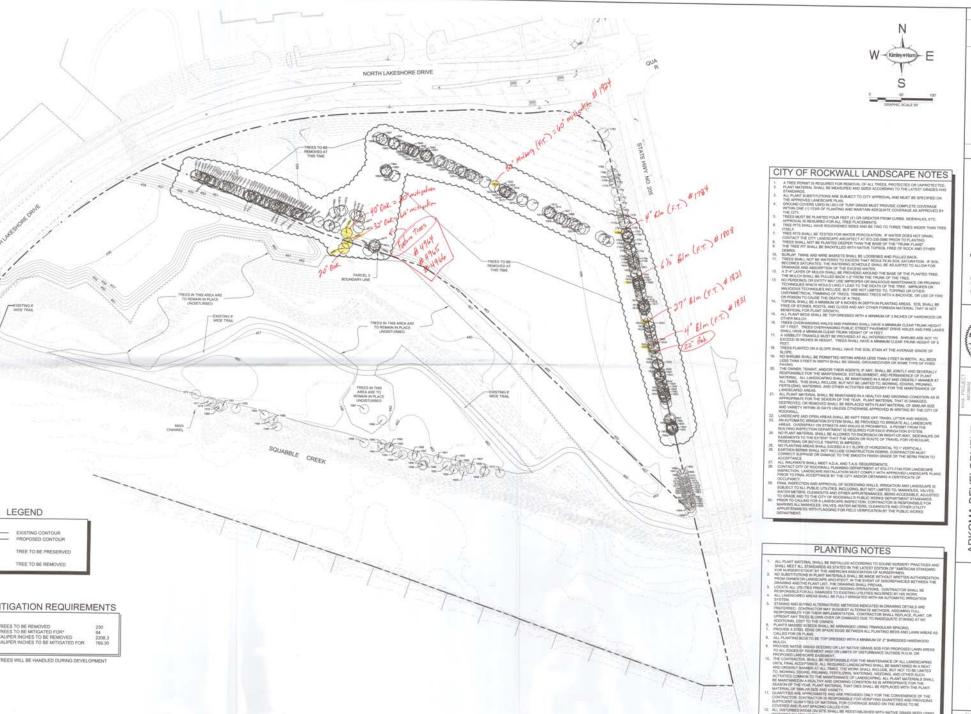

Kimley » Horn

ARKOMA DEVELOPMENT
PARCEL 5 MASS GRADING
CITY OF ROCKWALL
ROCKWALL COUNTY, TEXAS

MITIGATION PLAN TREE

T-01

| Kimley#Horn— E  |  |
|-----------------|--|
| _               |  |
| S               |  |
| SO 100          |  |
| RAPHIC SCALE SO |  |
|                 |  |
|                 |  |
|                 |  |

CITY OF ROCKWALL LANDSCAPE NOTES

INT SUBSTITUTIONED ARE BUBLICT TO CITY APPROVAL AND BUST BE SPECIFIED ON THE APPROVED LANDSCAPE PLAN. O CONTRIB USED IN LIEU OF TURF GRASE MAST INICIATE CONTRIBUTE CONTRIBUTE WITHIN ONE (1) YEAR OF PLANTING AND MAINTAIN ADSCRIPTE CONTRIBUTE OF APPROVED.

## PLANTING NOTES

- ALL PLANT MATERIAL SHALL SE NOTALLES ACCORDING TO SOURD MARKETY PRACTICES MOD SHALL WITH ALL STANDARDS AS STATUTO IN THE CLASES FORTING OF "AMERICANS STANDARDS ON THOMSE OF A STANDARD SHALL WITH ALL STANDARDS ON THOMSE ON THE CHART OF THE CHART OF THE CHART OF SHALL WITH ALL STANDARDS ON A MODERNEY AND HER CHART OF SHALL S

- DESCRIPTION ET LOS ALL DIAMOSES TO DIAMOND WITH AN AUTOMATIC PRETAINING ALL LARGOOVERS DATAS SHALL REFLUX PROGRATION WITH AN AUTOMATIC PRETAINING PRETAINING ALL LARGOOVERS DATAS SHALL REFLUX PROGRATION OF RECOGNIZIONS AND CONTROL REPLACED A

- ALL PLANTING RIDER TO BE TOP DEPENDENT HAS ARROWN OF \$7 SWEETCOSE MANDOWN OF THE MEDICAL PROPERTY OF ALL ANDSOCROPIC OF ALL ANDSOCROPIC OF THE MEDICAL PROPERTY OF THE MEDICAL

N W--

Kimley » Horn

ARKOMA DEVELOPMENT
PARCEL 5 MASS GRADING
CITY OF ROCKWALL
ROCKWALL COUNTY, TEXAS

MITIGATION DATA TREE

T-02