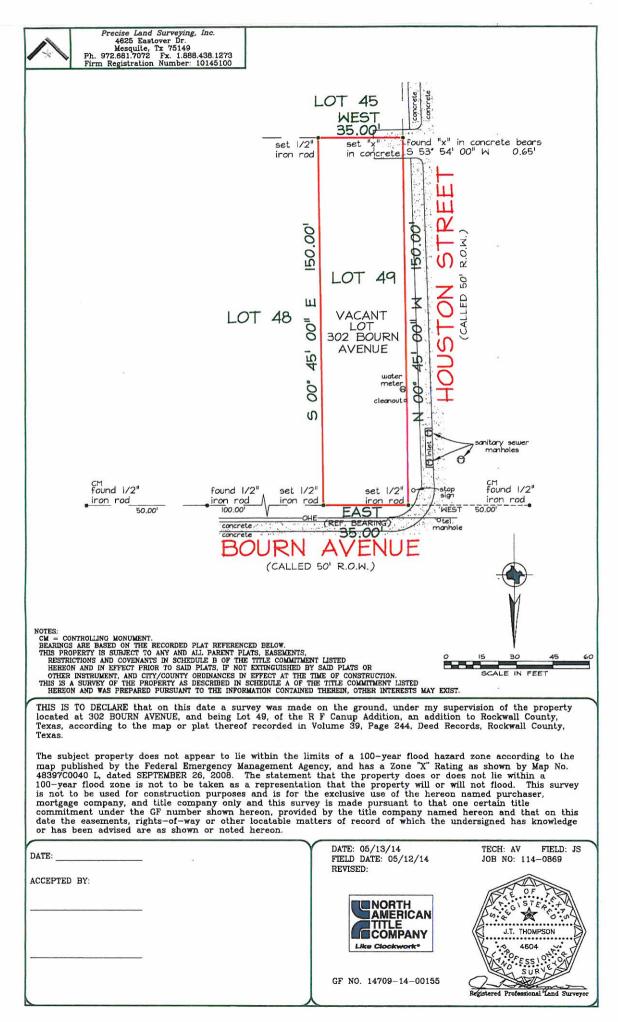

Jennie Watkins 2808 Marsha Lane Royse City, Texas 75189 castingseed1@yahoo.com

January 5, 2015

Planning & Zoning Department City of Rockwall 385 S. Goliad Rockwall, Texas 75087

To Whom It May Concern:

I, Jennie Watkins, request a variance to the current zoning requirements to reduce front yard setback on Sam Houston Street from 20-feet to 10-feet and side yard setback, internal lot, from 6-feet to 5-feet on Lot 49, located at 302 Bourn Avenue, City of Rockwall, Texas. The request is made in order to build a house on the vacant lot that is only 35-feet wide. House will meet minimum square footage requirements, 900 square feet, and be no more than 1000 square feet.