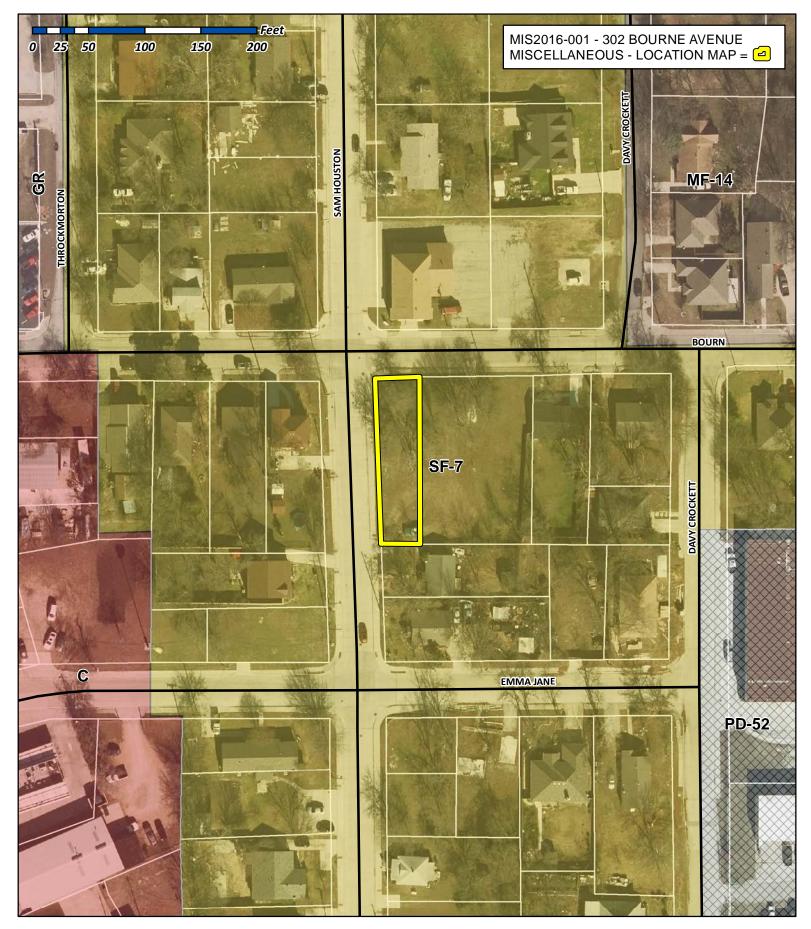

Jennie Watkins 2808 Marsha Lane Royse City, Texas 75189 castingseed1@yahoo.com

January 5, 2015

Planning & Zoning Department City of Rockwall 385 S. Goliad Rockwall, Texas 75087

To Whom It May Concern:

I, Jennie Watkins, request a variance to the current zoning requirements to reduce front yard setback on Sam Houston Street from 20-feet to 10-feet and side yard setback, internal lot, from 6-feet to 5-feet on Lot 49, located at 302 Bourn Avenue, City of Rockwall, Texas. The request is made in order to build a house on the vacant lot that is only 35-feet wide. House will meet minimum square footage requirements, 900 square feet, and be no more than 1000 square feet.