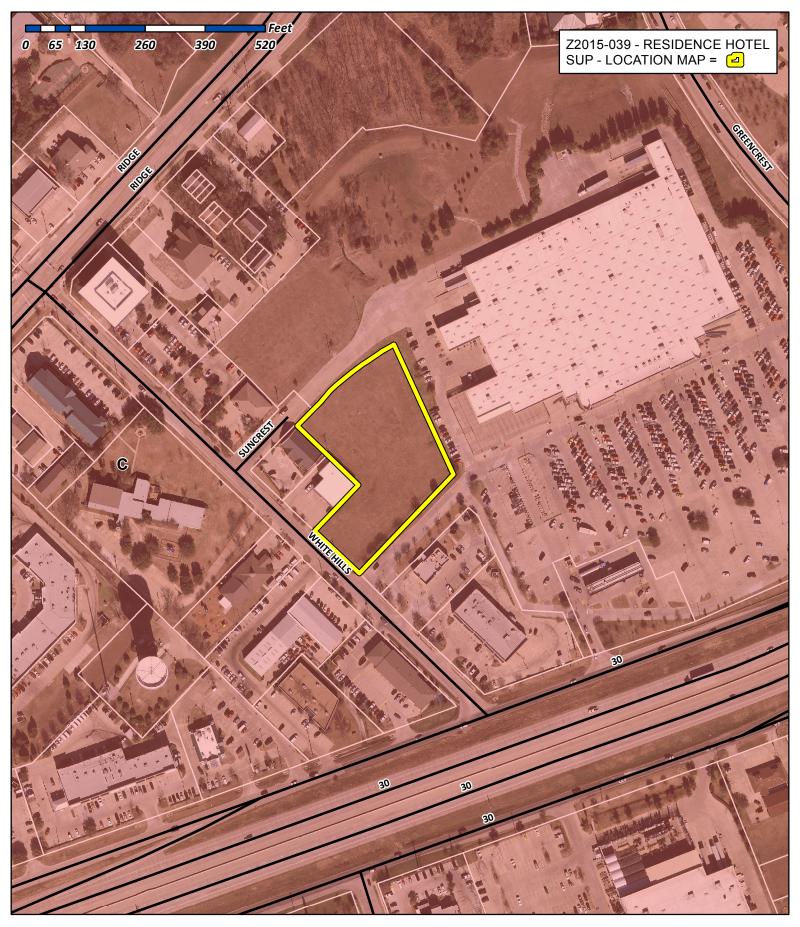

Case Number: Z2015-039

Case Name: Residence Hotel
Case Type: Specific Use Permit
Zoning: Commercial (C) District

Case Address: East side of White Hills Drive south

of Ridge Road

Date Created: 12/21/2015

For Questions on this Case Call (972) 771-7745

## Case No. Z2015-039: Residence Hotel

Hold a public hearing to discuss and consider a request by Dayne Ram of ADR Designs, LLC on behalf of the owner Majestic Cast, Inc. for the approval of a Specific Use Permit (SUP) for a Residence Hotel on a 2.003-acre parcel of land identified as Lot 4, Block A, Wal-Mart Super Center Addition, City of Rockwall, Rockwall County, Texas, zoned Commercial (C) District, situated within the IH-30 Overlay (OV) District, located on the east side of White Hills Drive south of Ridge Road [FM-740], and take any action necessary.