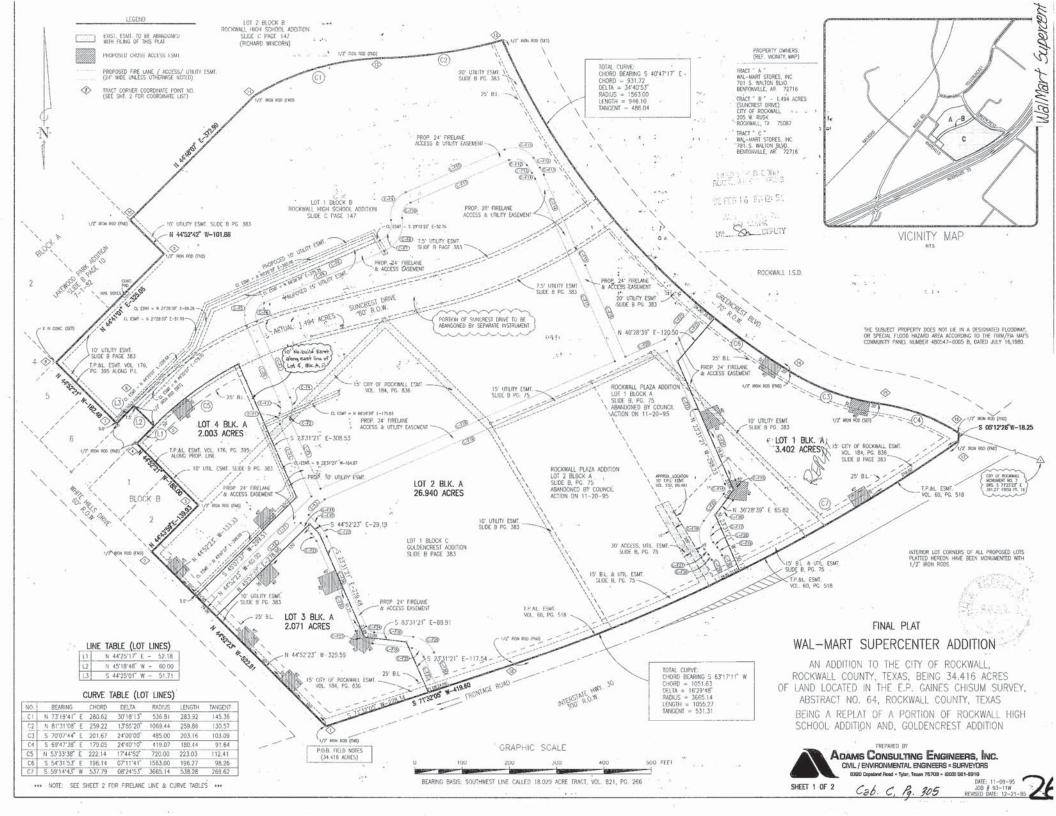

## Case No. Z2015-039: Residence Hotel

Hold a public hearing to discuss and consider a request by Dayne Ram of ADR Designs, LLC on behalf of the owner Majestic Cast, Inc. for the approval of a Specific Use Permit (SUP) for a Residence Hotel on a 2.003-acre parcel of land identified as Lot 4, Block A, Wal-Mart Super Center Addition, City of Rockwall, Rockwall County, Texas, zoned Commercial (C) District, situated within the IH-30 Overlay (OV) District, located on the east side of White Hills Drive south of Ridge Road [FM-740], and take any action necessary.