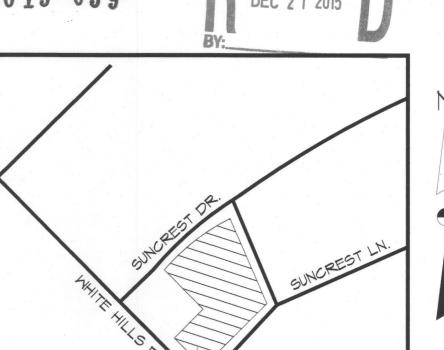

Case Number: Z2015-039

Case Name: Residence Hotel
Case Type: Specific Use Permit
Zoning: Commercial (C) District

Case Address: East side of White Hills Drive south

of Ridge Road

Date Created: 12/21/2015

For Questions on this Case Call (972) 771-7745

Case Number: Z2015-039

Case Name: Residence Hotel
Case Type: Specific Use Permit
Zoning: Commercial (C) District

Case Address: East side of White Hills Drive south

of Ridge Rd.

Date Created: 12/21/2015

For Questions on this Case Call (972) 771-7745

## Case No. Z2015-039: Residence Hotel

Hold a public hearing to discuss and consider a request by Dayne Ram of ADR Designs, LLC on behalf of the owner Majestic Cast, Inc. for the approval of a Specific Use Permit (SUP) for a Residence Hotel on a 2.003-acre parcel of land identified as Lot 4, Block A, Wal-Mart Super Center Addition, City of Rockwall, Rockwall County, Texas, zoned Commercial (C) District, situated within the IH-30 Overlay (OV) District, located on the east side of White Hills Drive south of Ridge Road [FM-740], and take any action necessary.