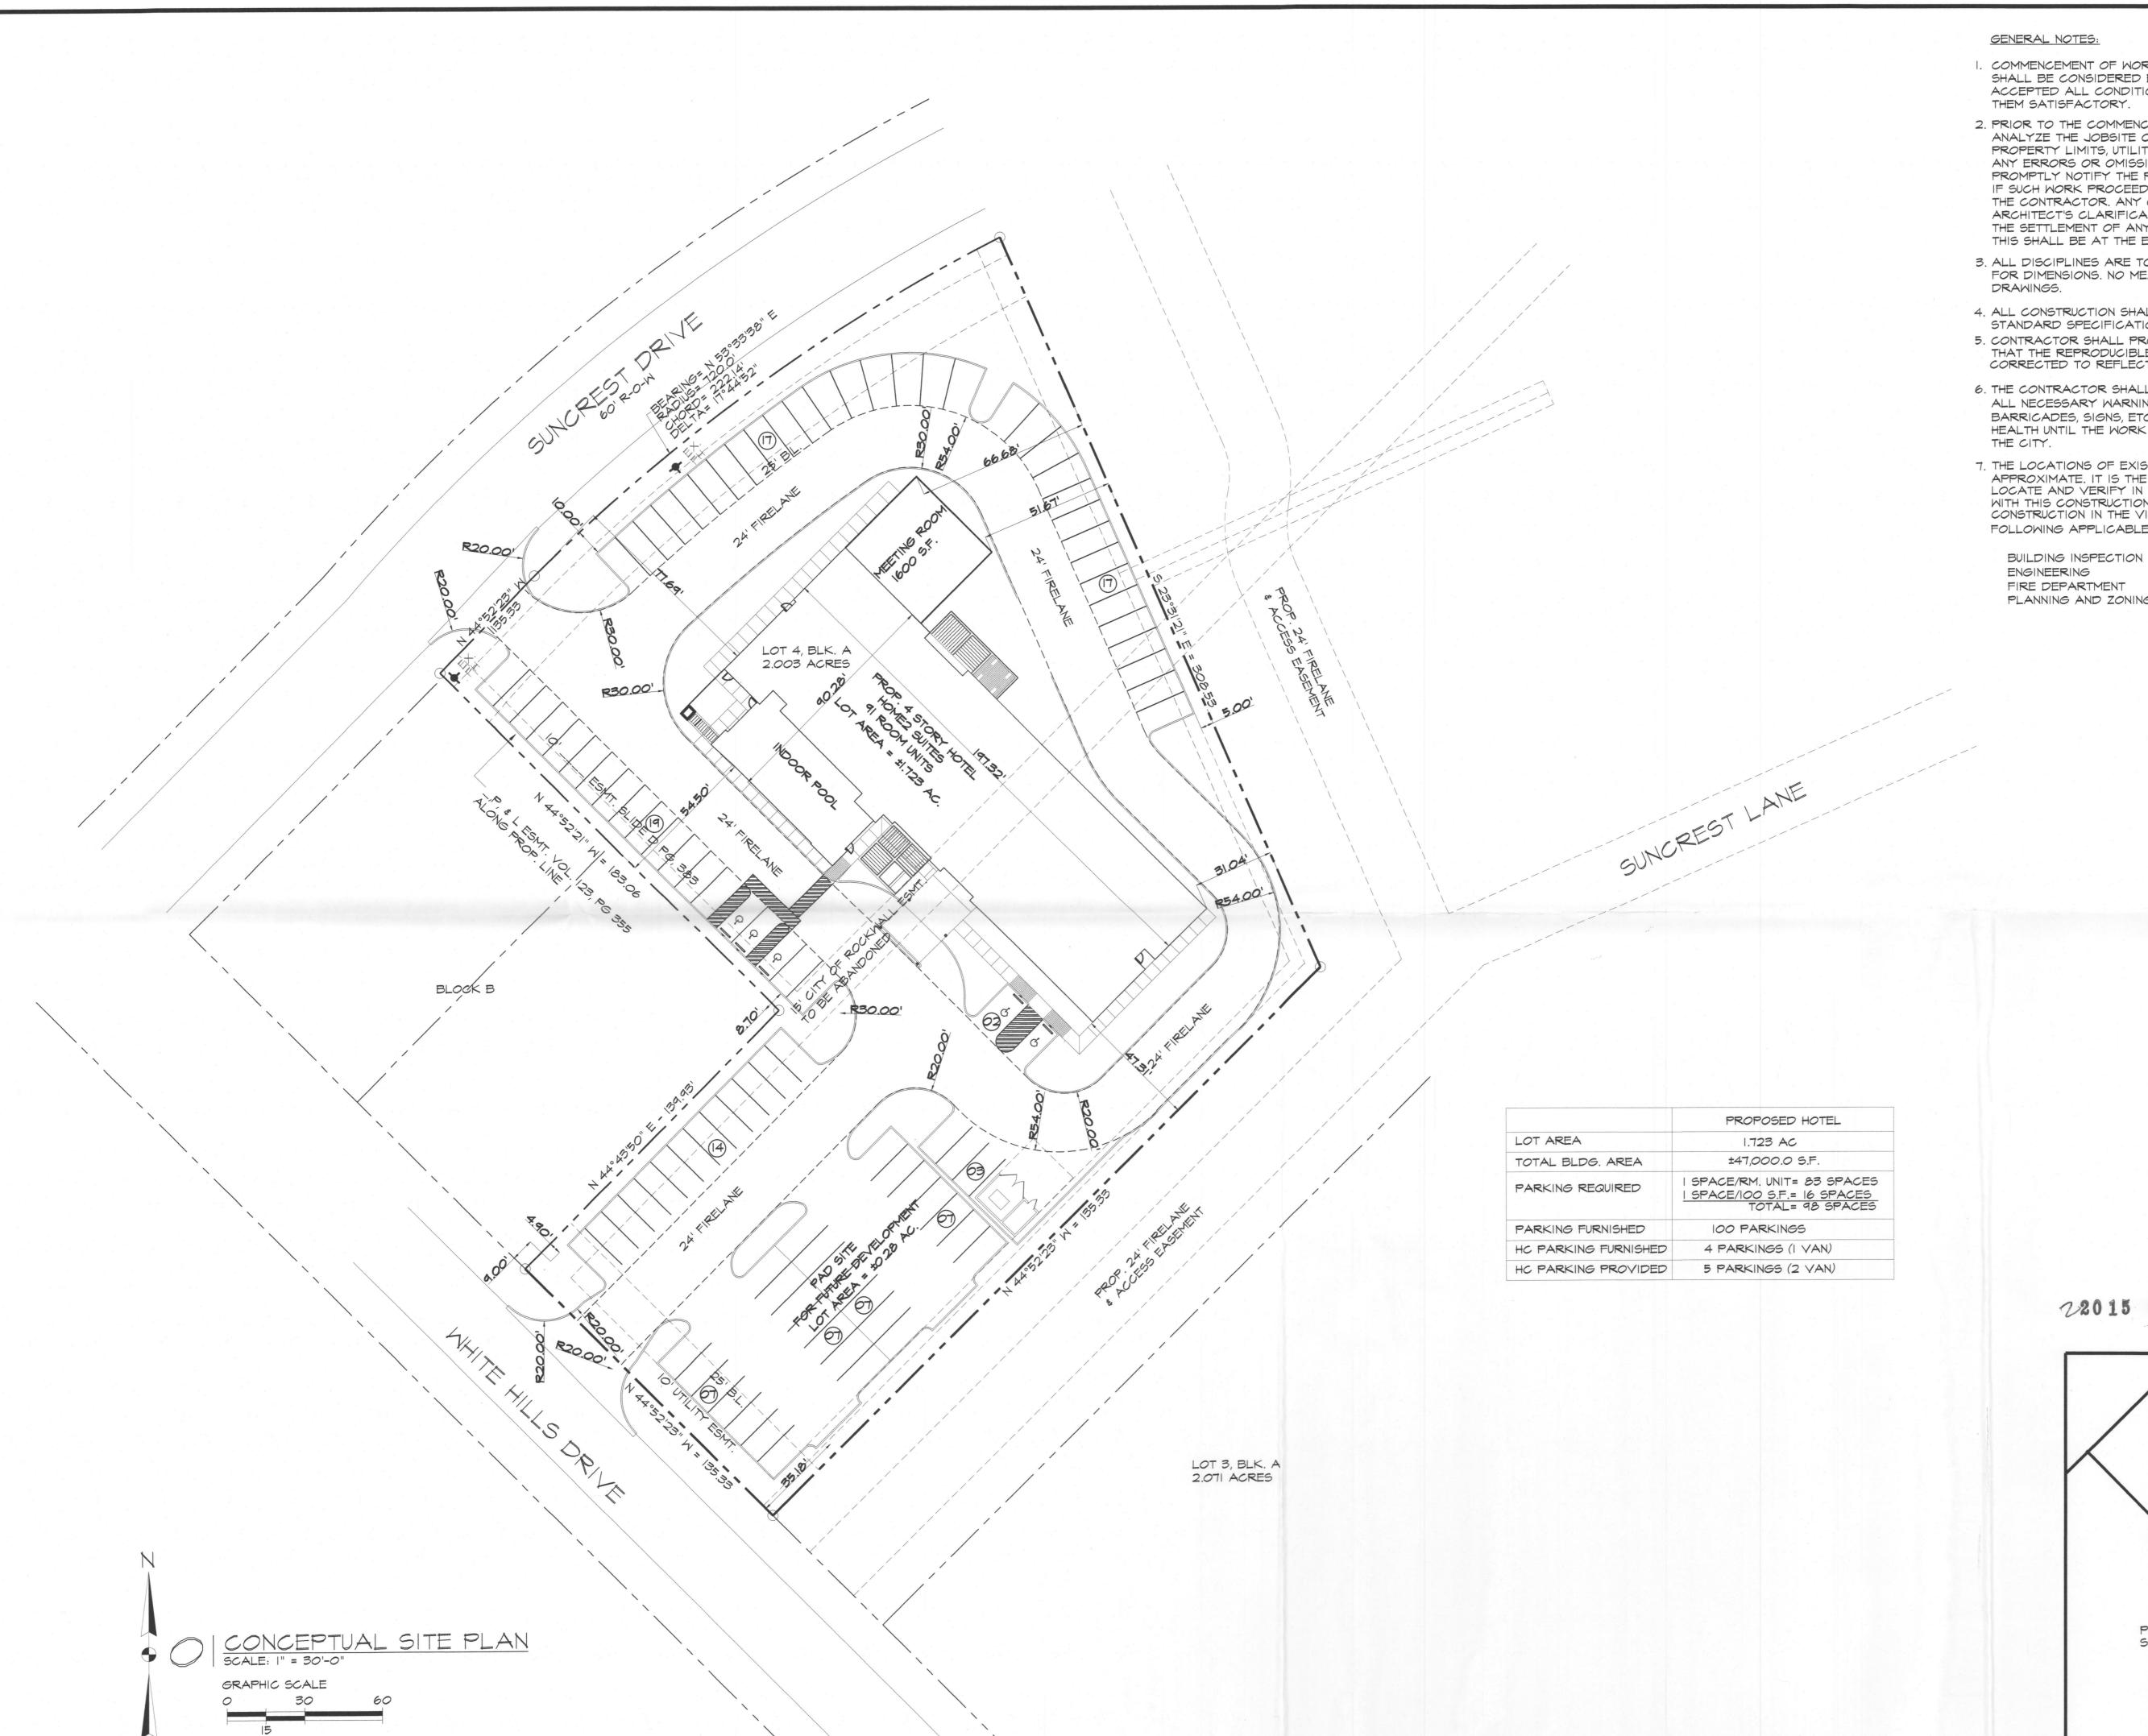

## Case No. Z2015-039: Residence Hotel

Hold a public hearing to discuss and consider a request by Dayne Ram of ADR Designs, LLC on behalf of the owner Majestic Cast, Inc. for the approval of a Specific Use Permit (SUP) for a Residence Hotel on a 2.003-acre parcel of land identified as Lot 4, Block A, Wal-Mart Super Center Addition, City of Rockwall, Rockwall County, Texas, zoned Commercial (C) District, situated within the IH-30 Overlay (OV) District, located on the east side of White Hills Drive south of Ridge Road [FM-740], and take any action necessary.