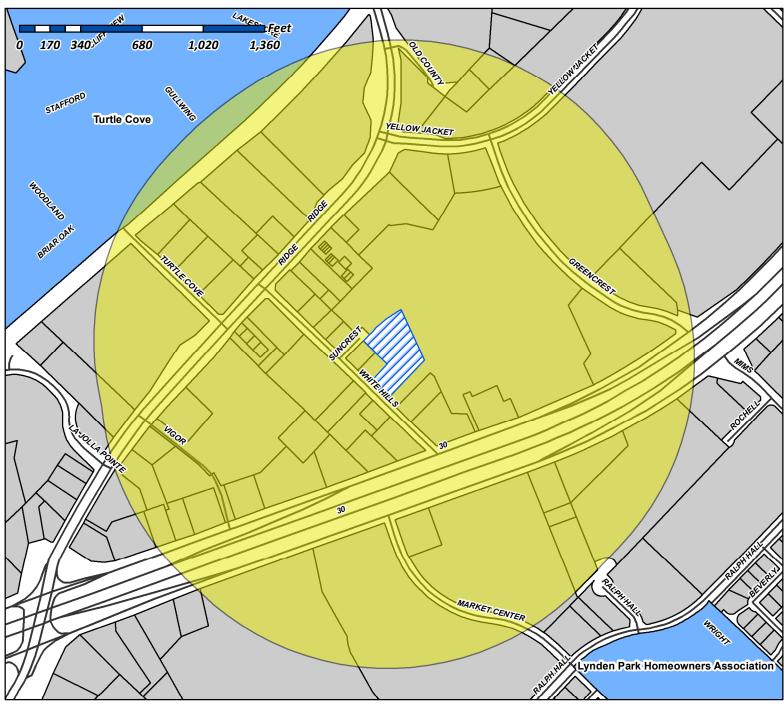

PLEASE SEE LOCATION MAP OF SUBJECT PROPERTY ON THE BACK OF THIS NOTICE

| HOISINGTON TED & MARILYN |
|--------------------------|
| 1102 SQUAW VALLEY        |
| ROCKWALL, TX 75087       |

LAYAN INVESTMENTS INC 126 BERKLEY DR ROCKWALL, TX 75032 HP ROCKWALL III 30, LTD 12720 HILLCREST RD STE 1080 DALLAS, TX 75230

| CURRENT RESIDENT   |
|--------------------|
| 1313 RIDGE RD      |
| ROCKWALL, TX 75087 |

MAJESTIC CAST INC 1625 FERRIS RD GARLAND, TX 75044 DGR ASSOCIATES INC A MISSOURI CORP 1710 WEISKOPF DR HEATH, TX 75032

THE TWO SHORT, LP A TEXAS LIMITED PARTNERSHIP 1810 KENTWOOD CIR ROCKWALL, TX 75032 ROCKWALL OCEANHILL LLC C/O GEORGE RAUST 200 GLENWOOD CIR BOX 316 MONTEREY, CA 92940

SAFA & SONS LLC 2122 N CLEARSPRING DR IRVING, TX 75063

CURRENT RESIDENT 2225 RIDGE RD ROCKWALL, TX 75087

CURRENT RESIDENT 2231 RIDGE RD ROCKWALL, TX 75087 CURRENT RESIDENT 2233 RIDGE RD UNIT 101 ROCKWALL, TX 75087

CURRENT RESIDENT 2233 RIDGE RD UNIT 102 ROCKWALL, TX 75087 CURRENT RESIDENT 2233 RIDGE RD UNIT 201 ROCKWALL, TX 75087 DOUPHRATE PROPERTIES INC 2235 RIDGE RD STE 200 ROCKWALL, TX 75087

CURRENT RESIDENT 2237 RIDGE RD UNIT 101 ROCKWALL, TX 75087 CURRENT RESIDENT 2237 RIDGE RD UNIT 201 ROCKWALL, TX 75087 ONE RIDGE PLACE LP 2245 RIDGE RD ROCKWALL, TX 75087

CURRENT RESIDENT 2249 RIDGE RD ROCKWALL, TX 75087 MMF INVESTMENTS LLC 2255 RIDGE RD SUITE 333 ROCKWALL, TX 75087 CURRENT RESIDENT 2305 RIDGE RD ROCKWALL, TX 75087

CURRENT RESIDENT 2313 RIDGE RD ROCKWALL, TX 75087 CURRENT RESIDENT 2455 RIDGE RD ROCKWALL, TX 75087 605 WHITE HILLS LLC 253 QUAIL CREEK ROAD ROCKWALL, TX 75032

CHACKO & ABRAHAM INVESTMENTS LLC 4102 NORWICH DRIVE GARLAND, TX 75043 PNEUMA VENTURES LTD 480 SMIRL DR HEATH, TX 75032 CURRENT RESIDENT 601 WHITE HILLS DR ROCKWALL, TX 75087

MEHL ROBERT F III & JOAN 601 CARRIAGE TRL ROCKWALL, TX 75087 CURRENT RESIDENT 602 WHITE HILLS DR ROCKWALL, TX 75087 CURRENT RESIDENT 603 WHITE HILLS DR ROCKWALL, TX 75087

| CONAWAY ROBERT                                                                                                                            | CURRENT RESIDENT                                                                                                             | CURRENT RESIDENT                                                                      |
|-------------------------------------------------------------------------------------------------------------------------------------------|------------------------------------------------------------------------------------------------------------------------------|---------------------------------------------------------------------------------------|
| 604 WHITE HILLS DR                                                                                                                        | 605 WHITE HILLS DR                                                                                                           | 608 WHITE HILLS DR                                                                    |
| ROCKWALL, TX 75087                                                                                                                        | ROCKWALL, TX 75087                                                                                                           | ROCKWALL, TX 75087                                                                    |
| CURRENT RESIDENT                                                                                                                          | CURRENT RESIDENT                                                                                                             | CURRENT RESIDENT                                                                      |
| 609 WHITE HILLS DR                                                                                                                        | 610 WHITE HILLS DR                                                                                                           | 615 WHITE HILLS DR                                                                    |
| ROCKWALL, TX 75087                                                                                                                        | ROCKWALL, TX 75087                                                                                                           | ROCKWALL, TX 75087                                                                    |
| CURRENT RESIDENT                                                                                                                          | PIZZA ENTERPRISES INC                                                                                                        | SEVEN26 PROPERTIES LLC                                                                |
| 710 E 130                                                                                                                                 | 726 E INTERSTATE 30                                                                                                          | 750 E I-30 SUITE 105                                                                  |
| ROCKWALL, TX 75087                                                                                                                        | ROCKWALL, TX 75087                                                                                                           | ROCKWALL, TX 75087                                                                    |
| CURRENT RESIDENT                                                                                                                          | CURRENT RESIDENT                                                                                                             | JARA PARTNERS LTD                                                                     |
| 776 E I30                                                                                                                                 | 782 130                                                                                                                      | 9615 COUNTY ROAD 2432                                                                 |
| ROCKWALL, TX 75087                                                                                                                        | ROCKWALL, TX 75087                                                                                                           | TERRELL, TX 75160                                                                     |
| ARC BFRKWTX001 LLC C/O ED RYBURN CMI SENIOR TAX SPECIALIST BRIDGESTONE AMERICAS HOLDING INC 535 MARRIOTT DR 9TH FLOOR NASHVILLE, TN 37214 | 609 WHITE HILLS LTD C /O TACO BUENO RESTAURANTS INC PARK 1 WEST 1605 LYNDON B JOHNSON FWY SUITE 800 FARMERS BRANCH, TX 75234 | DAIKER PARTNERS LTD.<br>PO BOX 1059<br>ROCKWALL, TX 75087                             |
| JORDAN MARK S & ROSS I RAMSAY PO BOX 328 MADISON, MS 39130                                                                                | JACKSON ROCKWALL INVESTMENT<br>PO BOX 657<br>ROCKWALL, TX 75087                                                              | FIRST PRESBYTERIAN CHURCH<br>ROCKWALL, TEXAS, INC<br>PO BOX 692<br>ROCKWALL, TX 75087 |
| MURPHY OIL USA INC                                                                                                                        | SHEIKHA SABRI H MD                                                                                                           | GLOBAL ADVANCE INC                                                                    |
| PO BOX 7300                                                                                                                               | PO BOX 734                                                                                                                   | PO BOX 742077                                                                         |
| EL DORADO, AR 71731                                                                                                                       | ROCKWALL, TX 75087                                                                                                           | DALLAS, TX 75374                                                                      |

WAL-MART REAL ESTATE BUSINESS TRUST PO BOX 8050 BENTONVILLE, AR 72712

1. COMMENCEMENT OF WORK BY ANY CONTRACTOR OR SUBCONTRACTOR SHALL BE CONSIDERED EVIDENCE THAT HE HAS INSPECTED AND ACCEPTED ALL CONDITIONS INVOLVED IN HIS WORK AND FINDS