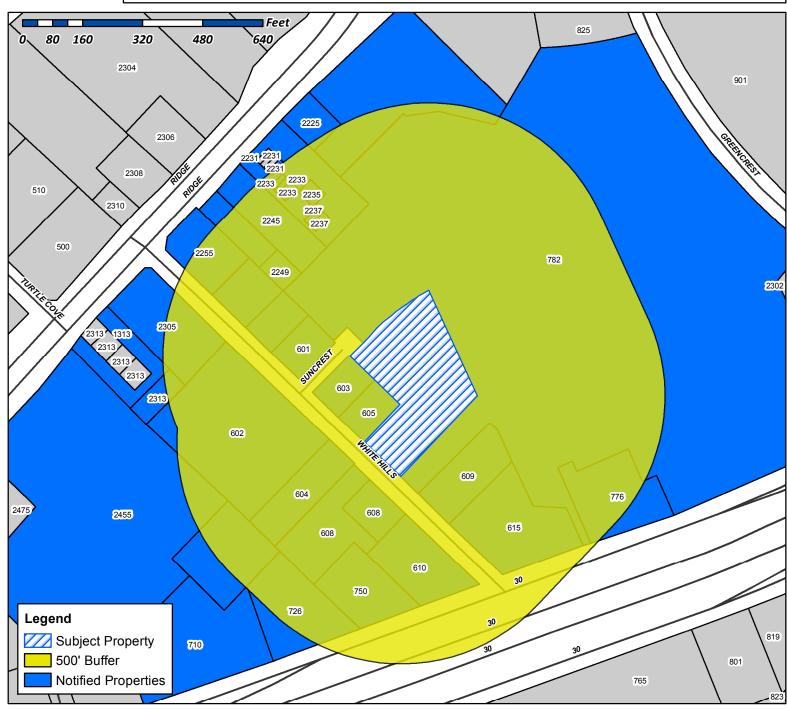

PLEASE SEE LOCATION MAP OF SUBJECT PROPERTY ON THE BACK OF THIS NOTICE

| HOISINGTON TED & MARILYN |
|--------------------------|
| 1102 SQUAW VALLEY        |
| ROCKWALL, TX 75087       |

LAYAN INVESTMENTS INC 126 BERKLEY DR ROCKWALL, TX 75032 HP ROCKWALL III 30, LTD 12720 HILLCREST RD STE 1080 DALLAS, TX 75230

| CURRENT RESIDENT   |
|--------------------|
| 1313 RIDGE RD      |
| ROCKWALL, TX 75087 |

MAJESTIC CAST INC 1625 FERRIS RD GARLAND, TX 75044 DGR ASSOCIATES INC A MISSOURI CORP 1710 WEISKOPF DR HEATH, TX 75032

THE TWO SHORT, LP A TEXAS LIMITED PARTNERSHIP 1810 KENTWOOD CIR ROCKWALL, TX 75032 ROCKWALL OCEANHILL LLC C/O GEORGE RAUST 200 GLENWOOD CIR BOX 316 MONTEREY, CA 92940

SAFA & SONS LLC 2122 N CLEARSPRING DR IRVING, TX 75063

CURRENT RESIDENT 2225 RIDGE RD ROCKWALL, TX 75087

CURRENT RESIDENT 2231 RIDGE RD ROCKWALL, TX 75087 CURRENT RESIDENT 2233 RIDGE RD UNIT 101 ROCKWALL, TX 75087

CURRENT RESIDENT 2233 RIDGE RD UNIT 102 ROCKWALL, TX 75087 CURRENT RESIDENT 2233 RIDGE RD UNIT 201 ROCKWALL, TX 75087 DOUPHRATE PROPERTIES INC 2235 RIDGE RD STE 200 ROCKWALL, TX 75087

CURRENT RESIDENT 2237 RIDGE RD UNIT 101 ROCKWALL, TX 75087 CURRENT RESIDENT 2237 RIDGE RD UNIT 201 ROCKWALL, TX 75087 ONE RIDGE PLACE LP 2245 RIDGE RD ROCKWALL, TX 75087

CURRENT RESIDENT 2249 RIDGE RD ROCKWALL, TX 75087 MMF INVESTMENTS LLC 2255 RIDGE RD SUITE 333 ROCKWALL, TX 75087 CURRENT RESIDENT 2305 RIDGE RD ROCKWALL, TX 75087

CURRENT RESIDENT 2313 RIDGE RD ROCKWALL, TX 75087 CURRENT RESIDENT 2455 RIDGE RD ROCKWALL, TX 75087 605 WHITE HILLS LLC 253 QUAIL CREEK ROAD ROCKWALL, TX 75032

CHACKO & ABRAHAM INVESTMENTS LLC 4102 NORWICH DRIVE GARLAND, TX 75043 PNEUMA VENTURES LTD 480 SMIRL DR HEATH, TX 75032 CURRENT RESIDENT 601 WHITE HILLS DR ROCKWALL, TX 75087

MEHL ROBERT F III & JOAN 601 CARRIAGE TRL ROCKWALL, TX 75087 CURRENT RESIDENT 602 WHITE HILLS DR ROCKWALL, TX 75087 CURRENT RESIDENT 603 WHITE HILLS DR ROCKWALL, TX 75087

| CONAWAY ROBERT                                                                                                                            | CURRENT RESIDENT                                                                                                             | CURRENT RESIDENT                                                                      |
|-------------------------------------------------------------------------------------------------------------------------------------------|------------------------------------------------------------------------------------------------------------------------------|---------------------------------------------------------------------------------------|
| 604 WHITE HILLS DR                                                                                                                        | 605 WHITE HILLS DR                                                                                                           | 608 WHITE HILLS DR                                                                    |
| ROCKWALL, TX 75087                                                                                                                        | ROCKWALL, TX 75087                                                                                                           | ROCKWALL, TX 75087                                                                    |
| CURRENT RESIDENT                                                                                                                          | CURRENT RESIDENT                                                                                                             | CURRENT RESIDENT                                                                      |
| 609 WHITE HILLS DR                                                                                                                        | 610 WHITE HILLS DR                                                                                                           | 615 WHITE HILLS DR                                                                    |
| ROCKWALL, TX 75087                                                                                                                        | ROCKWALL, TX 75087                                                                                                           | ROCKWALL, TX 75087                                                                    |
| CURRENT RESIDENT                                                                                                                          | PIZZA ENTERPRISES INC                                                                                                        | SEVEN26 PROPERTIES LLC                                                                |
| 710 E 130                                                                                                                                 | 726 E INTERSTATE 30                                                                                                          | 750 E I-30 SUITE 105                                                                  |
| ROCKWALL, TX 75087                                                                                                                        | ROCKWALL, TX 75087                                                                                                           | ROCKWALL, TX 75087                                                                    |
| CURRENT RESIDENT                                                                                                                          | CURRENT RESIDENT                                                                                                             | JARA PARTNERS LTD                                                                     |
| 776 E I30                                                                                                                                 | 782 130                                                                                                                      | 9615 COUNTY ROAD 2432                                                                 |
| ROCKWALL, TX 75087                                                                                                                        | ROCKWALL, TX 75087                                                                                                           | TERRELL, TX 75160                                                                     |
| ARC BFRKWTX001 LLC C/O ED RYBURN CMI SENIOR TAX SPECIALIST BRIDGESTONE AMERICAS HOLDING INC 535 MARRIOTT DR 9TH FLOOR NASHVILLE, TN 37214 | 609 WHITE HILLS LTD C /O TACO BUENO RESTAURANTS INC PARK 1 WEST 1605 LYNDON B JOHNSON FWY SUITE 800 FARMERS BRANCH, TX 75234 | DAIKER PARTNERS LTD.<br>PO BOX 1059<br>ROCKWALL, TX 75087                             |
| JORDAN MARK S & ROSS I RAMSAY PO BOX 328 MADISON, MS 39130                                                                                | JACKSON ROCKWALL INVESTMENT<br>PO BOX 657<br>ROCKWALL, TX 75087                                                              | FIRST PRESBYTERIAN CHURCH<br>ROCKWALL, TEXAS, INC<br>PO BOX 692<br>ROCKWALL, TX 75087 |
| MURPHY OIL USA INC                                                                                                                        | SHEIKHA SABRI H MD                                                                                                           | GLOBAL ADVANCE INC                                                                    |
| PO BOX 7300                                                                                                                               | PO BOX 734                                                                                                                   | PO BOX 742077                                                                         |
| EL DORADO, AR 71731                                                                                                                       | ROCKWALL, TX 75087                                                                                                           | DALLAS, TX 75374                                                                      |

WAL-MART REAL ESTATE BUSINESS TRUST PO BOX 8050 BENTONVILLE, AR 72712

1. COMMENCEMENT OF WORK BY ANY CONTRACTOR OR SUBCONTRACTOR SHALL BE CONSIDERED EVIDENCE THAT HE HAS INSPECTED AND ACCEPTED ALL CONDITIONS INVOLVED IN HIS WORK AND FINDS