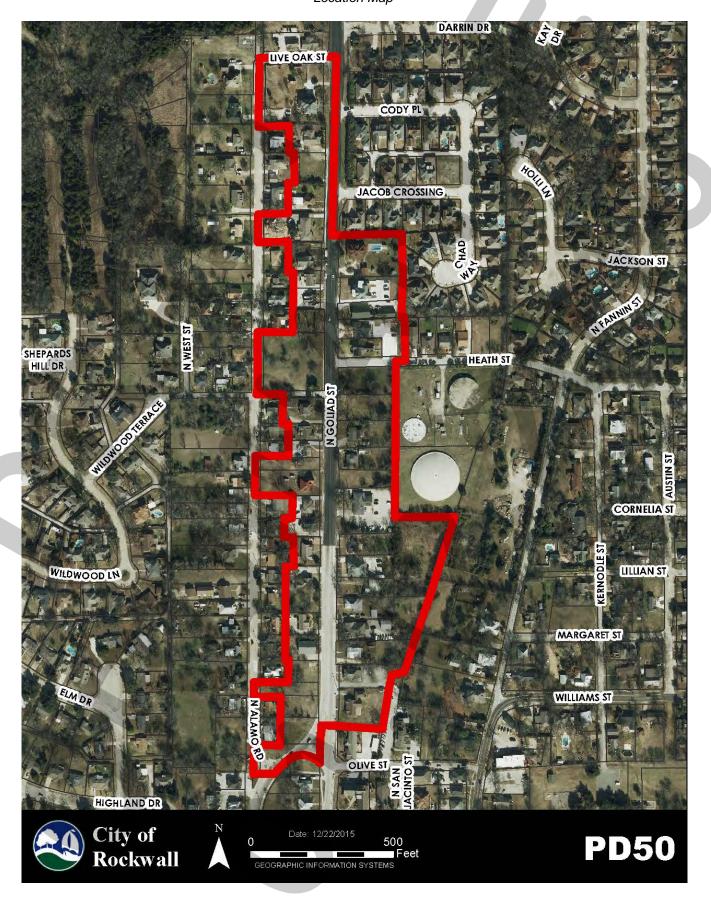

### EXHIBIT 'A':

Legal Description

BEGINNING at a point in the northwest corner of Block 32 of the Garner Addition (925 N. Goliad Street);

THENCE easterly 211.13' along the south right of way of Live Oak Street for a corner;

THENCE southerly 598.12' along the west right of way of Goliad Street (SH-205);

**THENCE** east 54.44' across Goliad Street, to the northwest corner of Block 160, Lot 1 of the Austin Addition (*912 N. Goliad Street*);

**THENCE** east 220' following the north property line of Block 160, Lot 1 of the Austin Addition (912 N. Goliad Street);

**THENCE** southerly 441.42' following the east property lines of lots fronting Goliad Street to a point on the north right of way of Heath Street;

THENCE west 39.54' along the north right of way of Heath Street;

**THENCE** southerly following along the east property lines of lots fronting Goliad Street 562.59' to a point being the northwest corner of B.F. Boydston Survey, Block 123, Lot F (*604 N Goliad Street*);

THENCE east 210.09' along the north property line of said Block 123, Lot F for a corner;

THENCE southerly 289.31' along the eastern property line of said Block 123, Lot F for a corner;

**THENCE** southerly 519.9' following along the east property lines of lots fronting Goliad Street to a point being the southeast corner of B.F. Boydston Survey, Block 123, Lot B (*406 N. Goliad Street*);

**THENCE** west 215.11' along the south property line of said Block 123, Lot B (*406 N. Goliad Street*) and crossing to a point on the west right of way of Goliad Street;

**THENCE** southerly 170.59' following along the west right of way of Goliad Street to a point being the southeast corner of Block 17, Lot 15 of the Amick Addition (*401-403 N. Goliad Street*);

**THENCE** west 210' along the south property line of said Block B, Lot 15 of the Amick Addition for a corner;

THENCE northerly 101.05' along the west property line of said Block 17, Lot 15 of the Amick Addition;

THENCE easterly 70.83' along the north property line of Block 17, Lot 15 of the Amick Addition;

*THENCE* north 170' along the west property lines of Block 18B, Lot 17 and Block 19C, Lot 21 of the Amick Addition;

**THENCE** west 72.99' along the south property line of Block 19B, Lot 19 of the Amick Addition (501<sup>1</sup>/<sub>2</sub> N. Goliad Street);

**THENCE** northerly 51.75' along the west property line of Block 19B, Lot 19 of the Amick Addition (501<sup>1</sup>/<sub>2</sub> N. Goliad Street);

**THENCE** easterly 97.01' along the north property line of Block 19B, Lot 19 of the Amick Addition (501<sup>1</sup>/<sub>2</sub> N. Goliad Street);

**THENCE** northerly 754.05' following along the west property lines of lots fronting Goliad Street to a point in the south property line of Block 23A, Lot 34 of the Amick Addition (*803 N. Goliad Street*);

THENCE west 115.03' along the south property line of said Block 23A, Lot 34 of the Amick Addition;

## EXHIBIT 'A':

Legal Description

THENCE northerly 139.55' along the east right of way of N. Alamo Street;

**THENCE** east 99.47' following along the north property line of Block 24C, Lot 37 of the Amick Addition (805. N. Goliad Street) to a point;

**THENCE** northerly 250.95' following along the west property lines of lots fronting N. Goliad Street and crossing to the north right of way of Heath Street for a corner;

**THENCE** west 70.51' along the north right of way of Heath Street for a corner;

THENCE northerly 205. 32' along the east right of way of N. Alamo Street;

THENCE easterly 103.92' along the south property line of Lot 1 of the Williams Addition;

**THENCE** northerly 334.45' following along the west property line of lots fronting Goliad Street to a point on the south property line of Block 29 of the Garner Addition (*915 N. Goliad Street*);

**THENCE** west 85.69' along the south property line of Block 29 of the Garner Addition (*915 N. Goliad Street*) to the east right of way of Alamo Street;

THENCE northerly 98.02' along the east right of way of Alamo Street for a point;

**THENCE** easterly 85.08' along the north property line of Block 29 of the Garner Addition (915 N. Goliad Street);

**THENCE** northerly 345.36' following along the west property line of lots fronting Goliad Street to a point in the south right-of-way of Block 32 of the Garner Addition (*925 N. Goliad Street*);

**THENCE** northerly 218.51' following along the east right of way of Alamo Street to the **POINT OF BEGINNING** containing approximately 21.266-acres of land.

EXHIBIT 'B': Location Map

Z2016-038: Amendment to PD-50 Ordinance No. 16-XX; PD-50 City of Rockwall, Texas