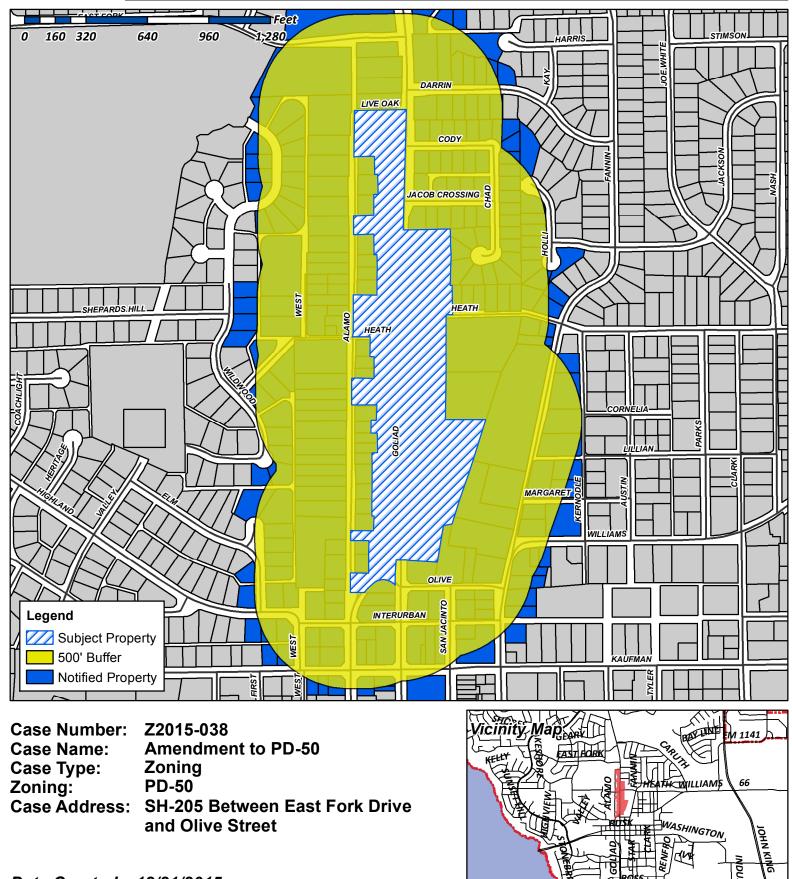

#### Case No. Z2015-038: Amendment to PD-50

Hold a public hearing to discuss and consider a request by Scott and Leslie Milder for the approval of a zoning amendment to Ordinance No. 07-29 for the purpose of allowing a Banquet Facility land use to be a permitted use through a Specific Use Permit (SUP) for all properties within Planned Development District 50 (PD-50), being 21.266-acres of land in the S.S. McCurry Survey, Abstract No. 146 and B. F. Boydston Survey, Abstract No. 14, City of Rockwall, Rockwall County, Texas, zoned Planned Development District 50 (PD-50) for Residential-Office (RO) District land uses, situated within the North Goliad Corridor Overlay (NGC OV) District, and generally located along N. Goliad Street [SH-205] north of Interurban Street, and take any action necessary.

PLEASE SEE LOCATION MAP OF SUBJECT PROPERTY ON THE BACK OF THIS NOTICE

PETERSON ELAINE I 1001 HOLLI LN ROCKWALL, TX 75087

CURRENT RESIDENT 1005 HOLLI LN ROCKWALL, TX 75087

MUMMEY MAURICE E ETUX 1010 HOLLI LN ROCKWALL, TX 75087