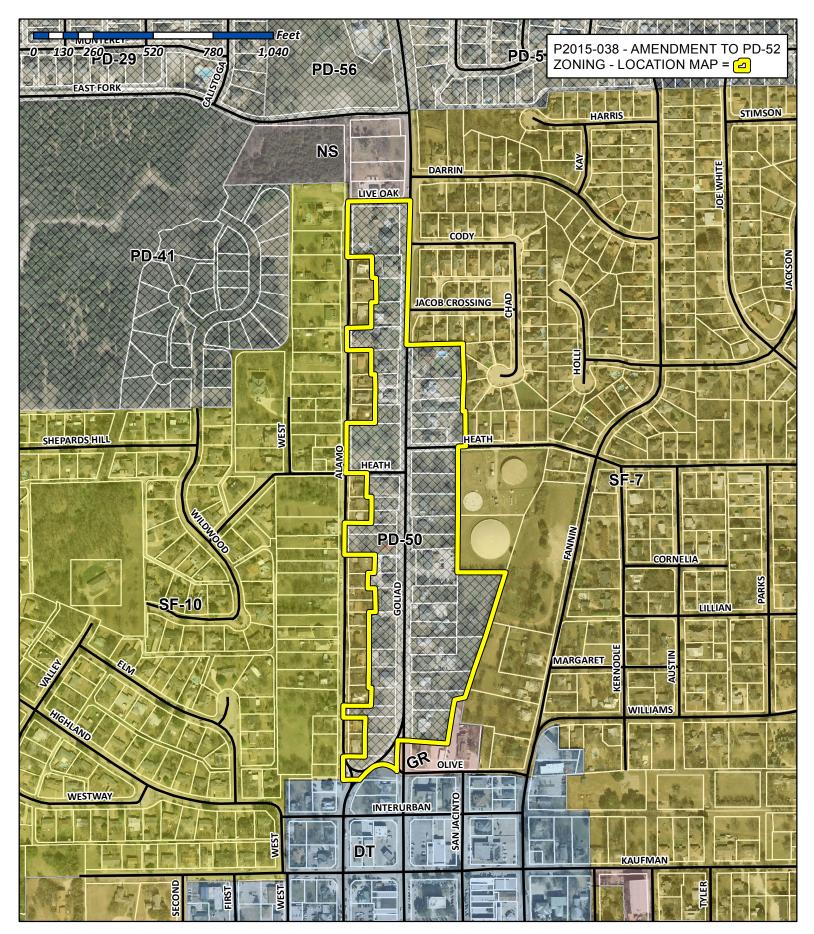

#### Case No. Z2015-038: Amendment to PD-50

Hold a public hearing to discuss and consider a request by Scott and Leslie Milder for the approval of a zoning amendment to Ordinance No. 07-29 for the purpose of allowing a Banquet Facility land use to be a permitted use through a Specific Use Permit (SUP) for all properties within Planned Development District 50 (PD-50), being 21.266-acres of land in the S.S. McCurry Survey, Abstract No. 146 and B. F. Boydston Survey, Abstract No. 14, City of Rockwall, Rockwall County, Texas, zoned Planned Development District 50 (PD-50) for Residential-Office (RO) District land uses, situated within the North Goliad Corridor Overlay (NGC OV) District, and generally located along N. Goliad Street [SH-205] north of Interurban Street, and take any action necessary.