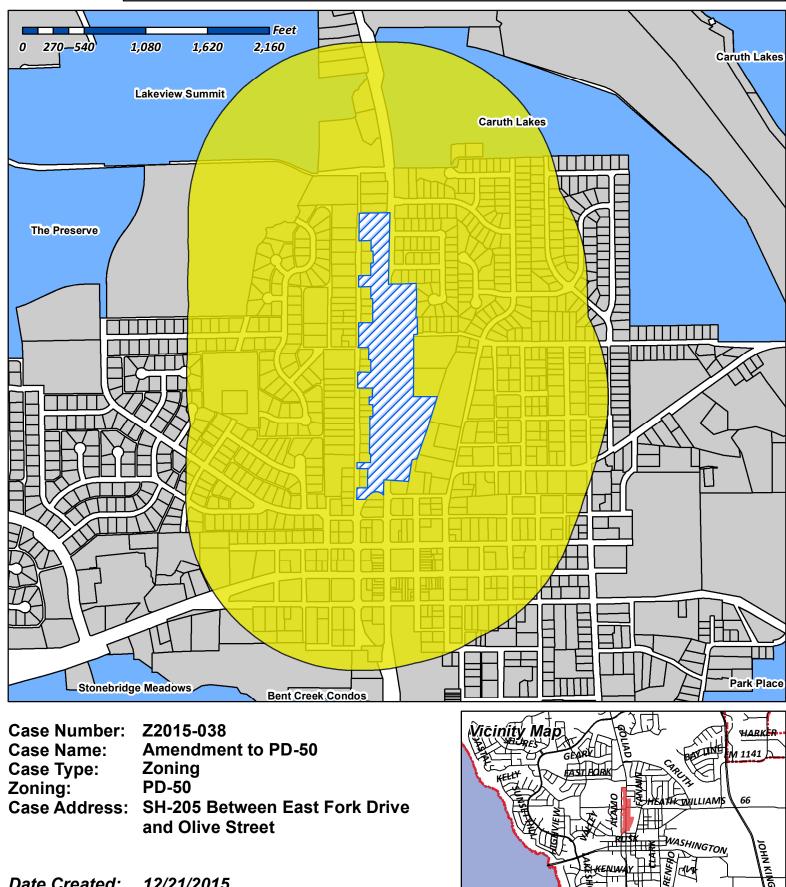

#### Case No. Z2015-038: Amendment to PD-50

Hold a public hearing to discuss and consider a request by Scott and Leslie Milder for the approval of a zoning amendment to Ordinance No. 07-29 for the purpose of allowing a Banquet Facility land use to be a permitted use through a Specific Use Permit (SUP) for all properties within Planned Development District 50 (PD-50), being 21.266-acres of land in the S.S. McCurry Survey, Abstract No. 146 and B. F. Boydston Survey, Abstract No. 14, City of Rockwall, Rockwall County, Texas, zoned Planned Development District 50 (PD-50) for Residential-Office (RO) District land uses, situated within the North Goliad Corridor Overlay (NGC OV) District, and generally located along N. Goliad Street [SH-205] north of Interurban Street, and take any action necessary.