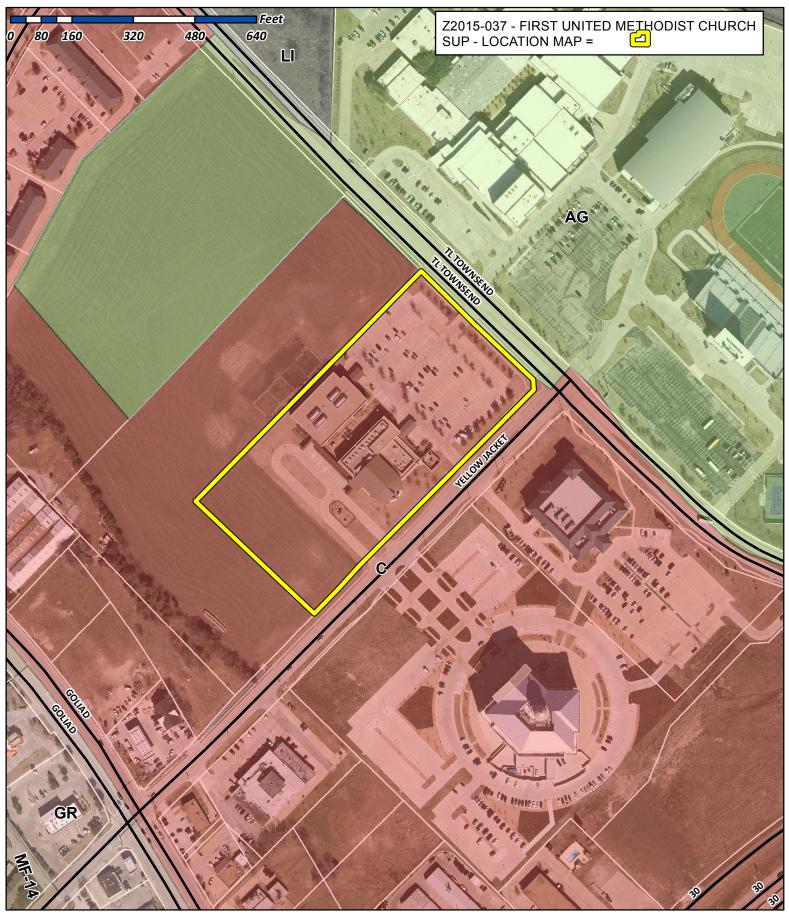

Case Number: Z2015-037

Case Name: First United Methodist Church

Case Type Specific Use Permit
Zoning: Commercial (C) District
Case Address: 1200 Yellow Jacket Lane

Date Created: 12/21/2015

For Questions on this Case Call (972) 771-7745

#### Case No. Z2015-037: First United Methodist Church

Hold a public hearing to discuss and consider a request by Arthur F. Beck of BSM Engineers, Inc. on behalf of the First United Methodist Church for the approval of a Specific Use Permit (SUP) for a structure that exceeds the maximum height requirements for a 8.2983-acre parcel of land identified as Lot 7, Block 1, First United Methodist Church Addition, City of Rockwall, Rockwall County, Texas, zoned Commercial (C) District, addressed as 1200 E. Yellow Jacket Lane, and take any action necessary.

Previously submitted on December 2, 2015 was a request for Administrative Site Plan with required Architectural drawings, Site Plan drawing, CD and PDF drawings, and Site Plan application fee.

The purpose of this SUP is to complete construction of a steeple at this site. The steeple will be 108.5 feet above finished floor and will exceed height permitted by city code. The proposed height is architecturally and proportionally appropriate to existing buildings on the church campus as well as existing nearby buildings, most notably the Rockwall County Courthouse directly across Yellow Jacket and Wilkerson-Sanders Memorial Stadium directly across Townsend Drive.