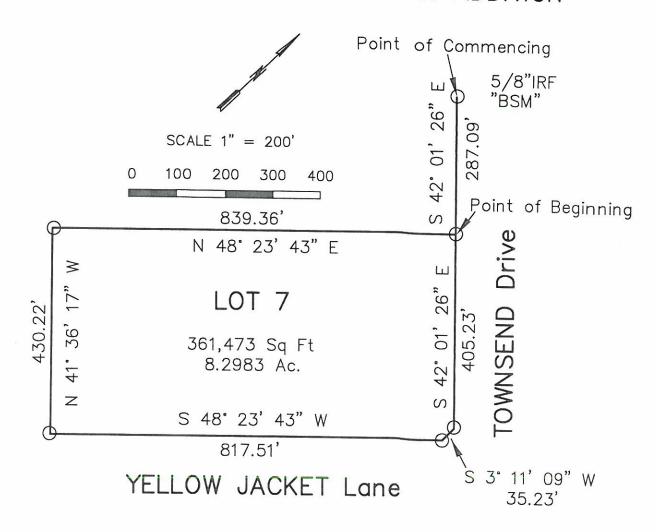

### LOT 7, First United Methodist Church Addition

BEING a tract of land situated in the B. J. T. Lewis Survey, Abstract No. 225, Rockwall County, Texas, and being a tract of land conveyed from Bill R. Cameron and Ida Jo Cameron to The Trustees of the First United Methodist Church of Rockwall, Texas by deed recorded in Volume 1790, Page 206 of the Deed Records of Rockwall County, Texas, and being that tract of land platted as First United Methodist Church Addition, Block 1, Lots 6, 7 and 8, Block 1, an addition to the City of Rockwall, recorded as number 20140000017536 in the records of Rockwall County, Texas, and being more particularly described as follows:

COMMENCING at a 5/8 inch iron rod found with cap stamped "BSM" at the North corner of this tract on the West right of way line of T L Townsend Drive (85 feet wide);

THENCE South 42° 01' 26" East a distance of 287.09 feet following the southwest line of T L Townsend Drive to the North corner of Lot 7 and the Point of Beginning;

THENCE South 42° 01' 26" East a distance of 405.23 feet following the southwest line of T L Townsend Drive to a 5/8 inch iron rod found for corner;

THENCE South 3° 11' 09" West a distance of 35.23 feet following a corner clip at the intersection of T L Townsend Drive and Yellow Jacket Lane to a 5/8 inch iron rod for corner;

THENCE South 48° 23' 43" West a distance of 817.51 feet following the northwest line of Yellow Jacket Lane to the South corner of Lot 7 and a point for corner;

THENCE North 41° 36' 17" West a distance of 430.22 feet to the West corner of Lot 7 and a point for corner;

THENCE North 48° 23' 43" East a distance of 839.36 feet to the Point of Beginning of Lot 7 and containing 361,473 square feet or 8.2983 acres, more or less.

Bearings based of southwest line of T L Townsend Drive as described in First United Methodist Church of Rockwall deed recorded in Volume 1790, Page 206 of the Deed records of Rockwall County, Texas.