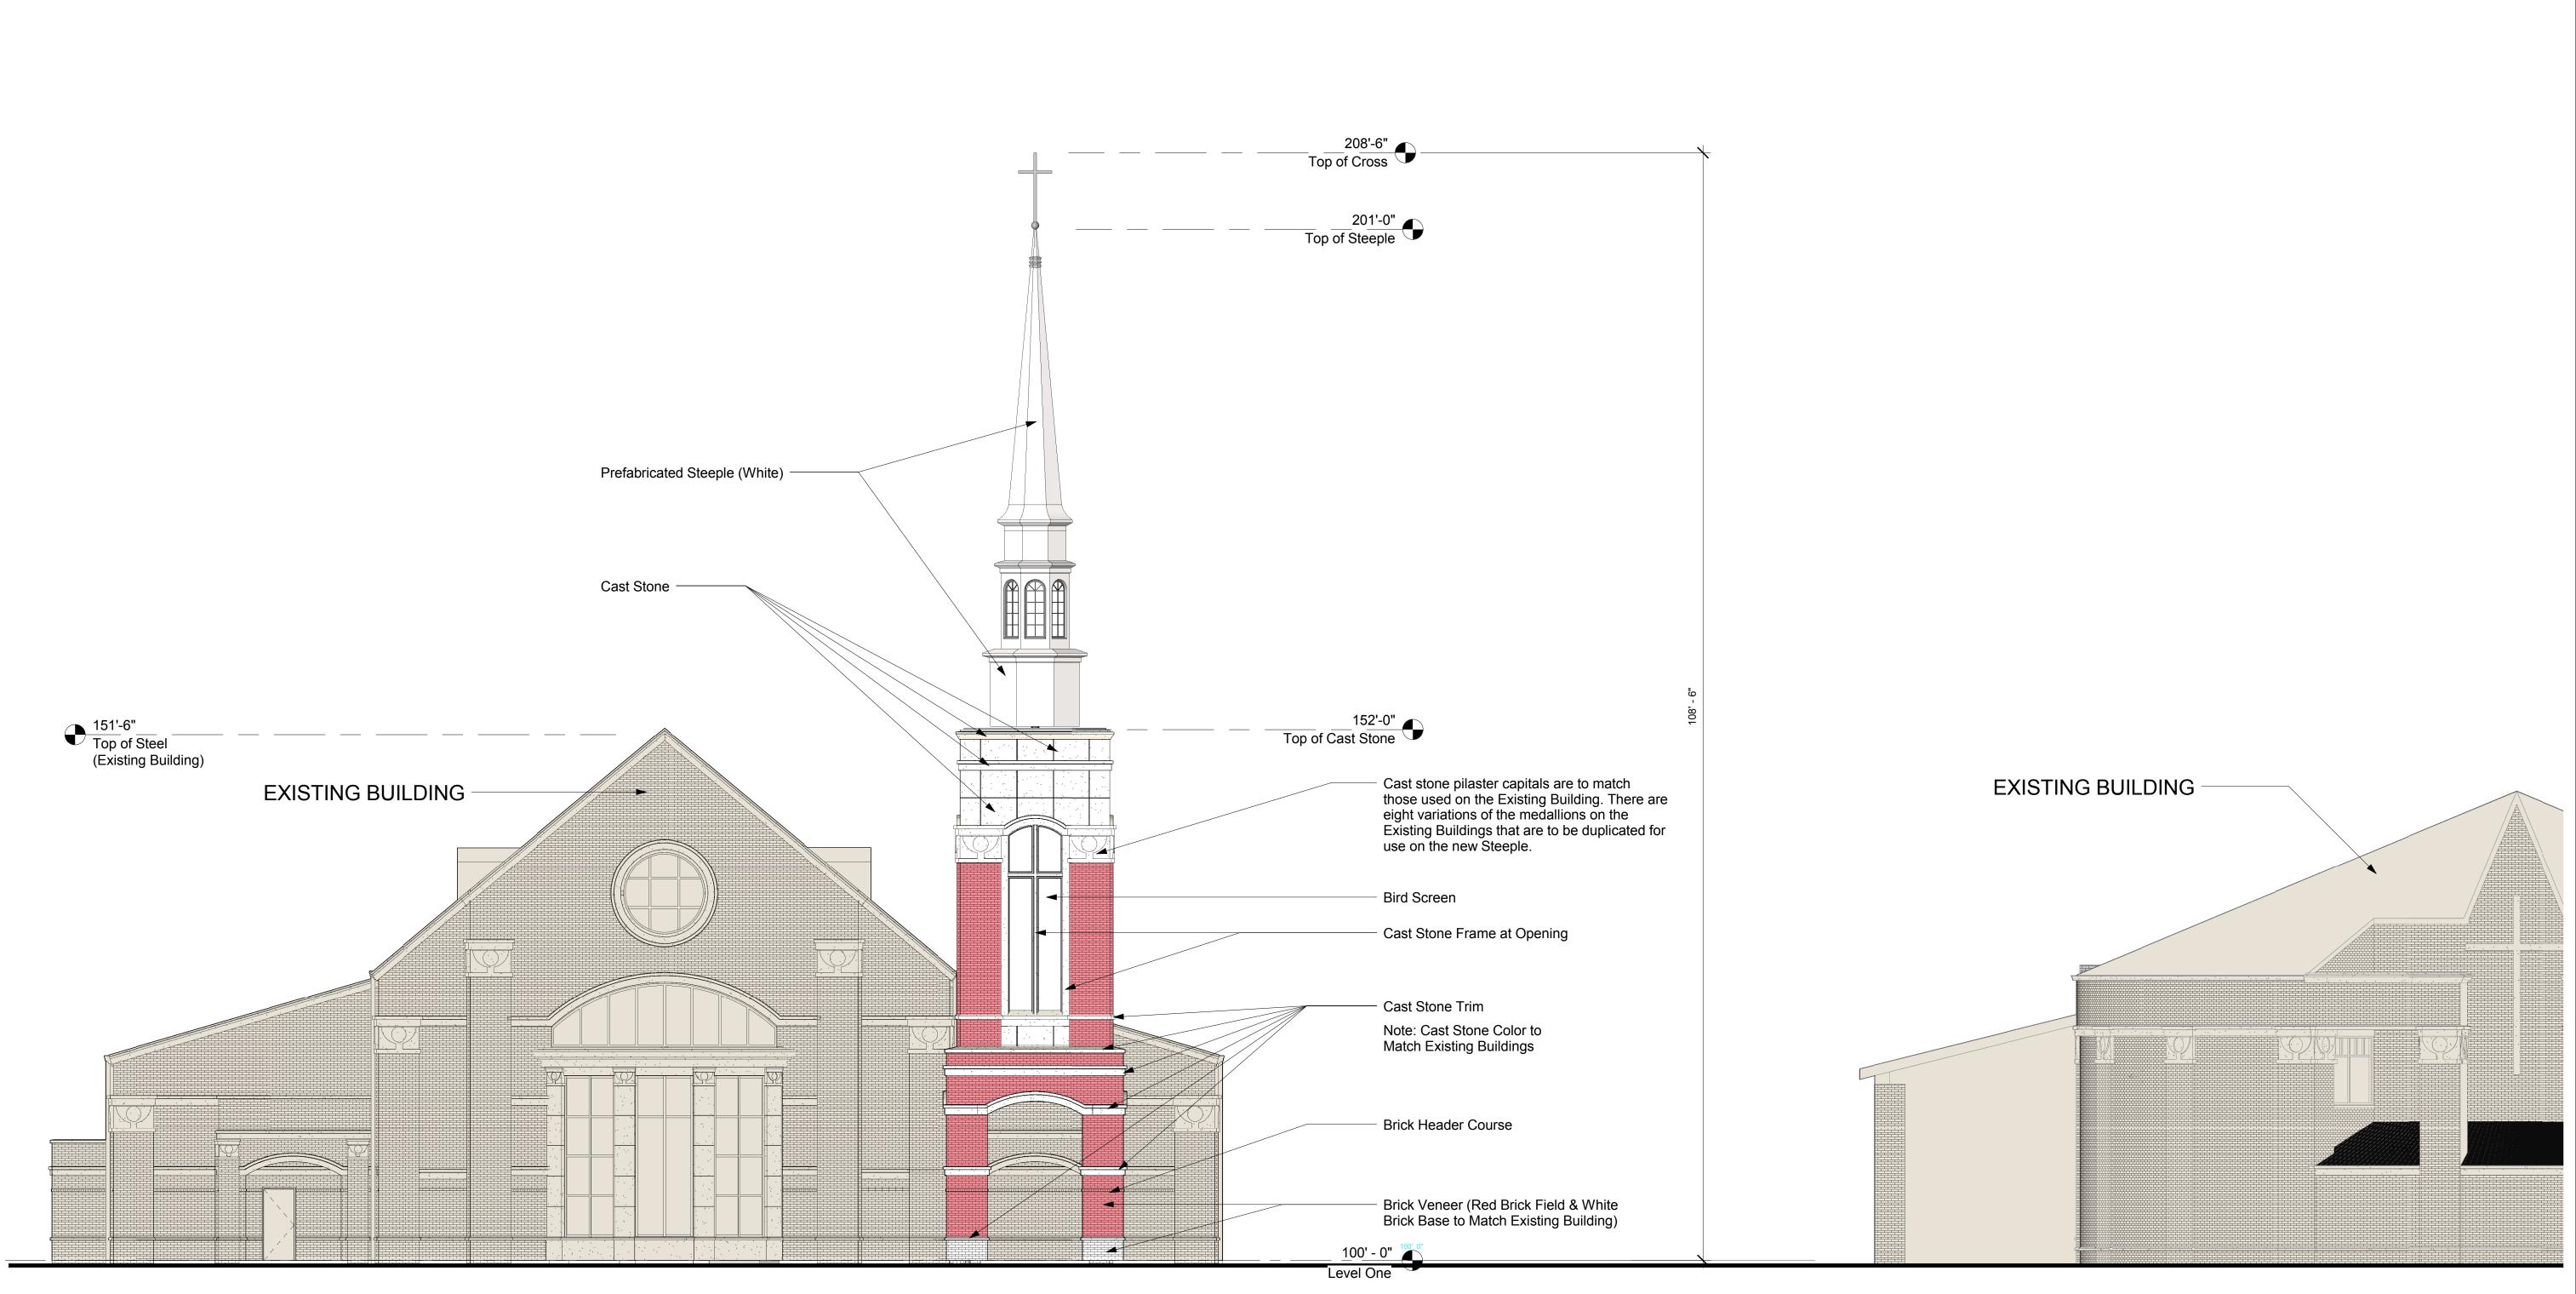

Previously submitted on December 2, 2015 was a request for Administrative Site Plan with required Architectural drawings, Site Plan drawing, CD and PDF drawings, and Site Plan application fee.

The purpose of this SUP is to complete construction of a steeple at this site. The steeple will be 108.5 feet above finished floor and will exceed height permitted by city code. The proposed height is architecturally and proportionally appropriate to existing buildings on the church campus as well as existing nearby buildings, most notably the Rockwall County Courthouse directly across Yellow Jacket and Wilkerson-Sanders Memorial Stadium directly across Townsend Drive.

# LOT 7 FIRST UNITED METHODIST CHURCH ADDITION

B. J. T. Lewis Survey Abstract No. 225 Rockwall County, Texas (2015 037

December 16, 2015

1209.2 2015.12.01

Construction Documents

Building Elevation

 $\Delta_{-1}$ 

**Building Elevation** 