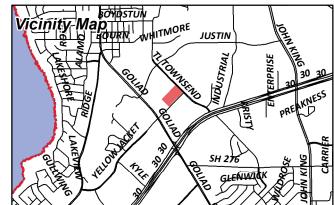

#### Case No. Z2015-037: First United Methodist Church

Hold a public hearing to discuss and consider a request by Arthur F. Beck of BSM Engineers, Inc. on behalf of the First United Methodist Church for the approval of a Specific Use Permit (SUP) for a structure that exceeds the maximum height requirements for a 8.2983-acre parcel of land identified as Lot 7, Block 1, First United Methodist Church Addition, City of Rockwall, Rockwall County, Texas, zoned Commercial (C) District, addressed as 1200 E. Yellow Jacket Lane, and take any action necessary.

PLEASE SEE LOCATION MAP OF SUBJECT PROPERTY ON THE BACK OF THIS NOTICE

SMARTT LOFLAND & J BOND PTNRS 1 CARMARTHEN CT DALLAS, TX 75225 ROCKWALL TEXAS 2015 LLC 109 STILL WILD LANE ELGIN, SC 29045 CURRENT RESIDENT 1197T L TOWNSENDDR ROCKWALL, TX 75087