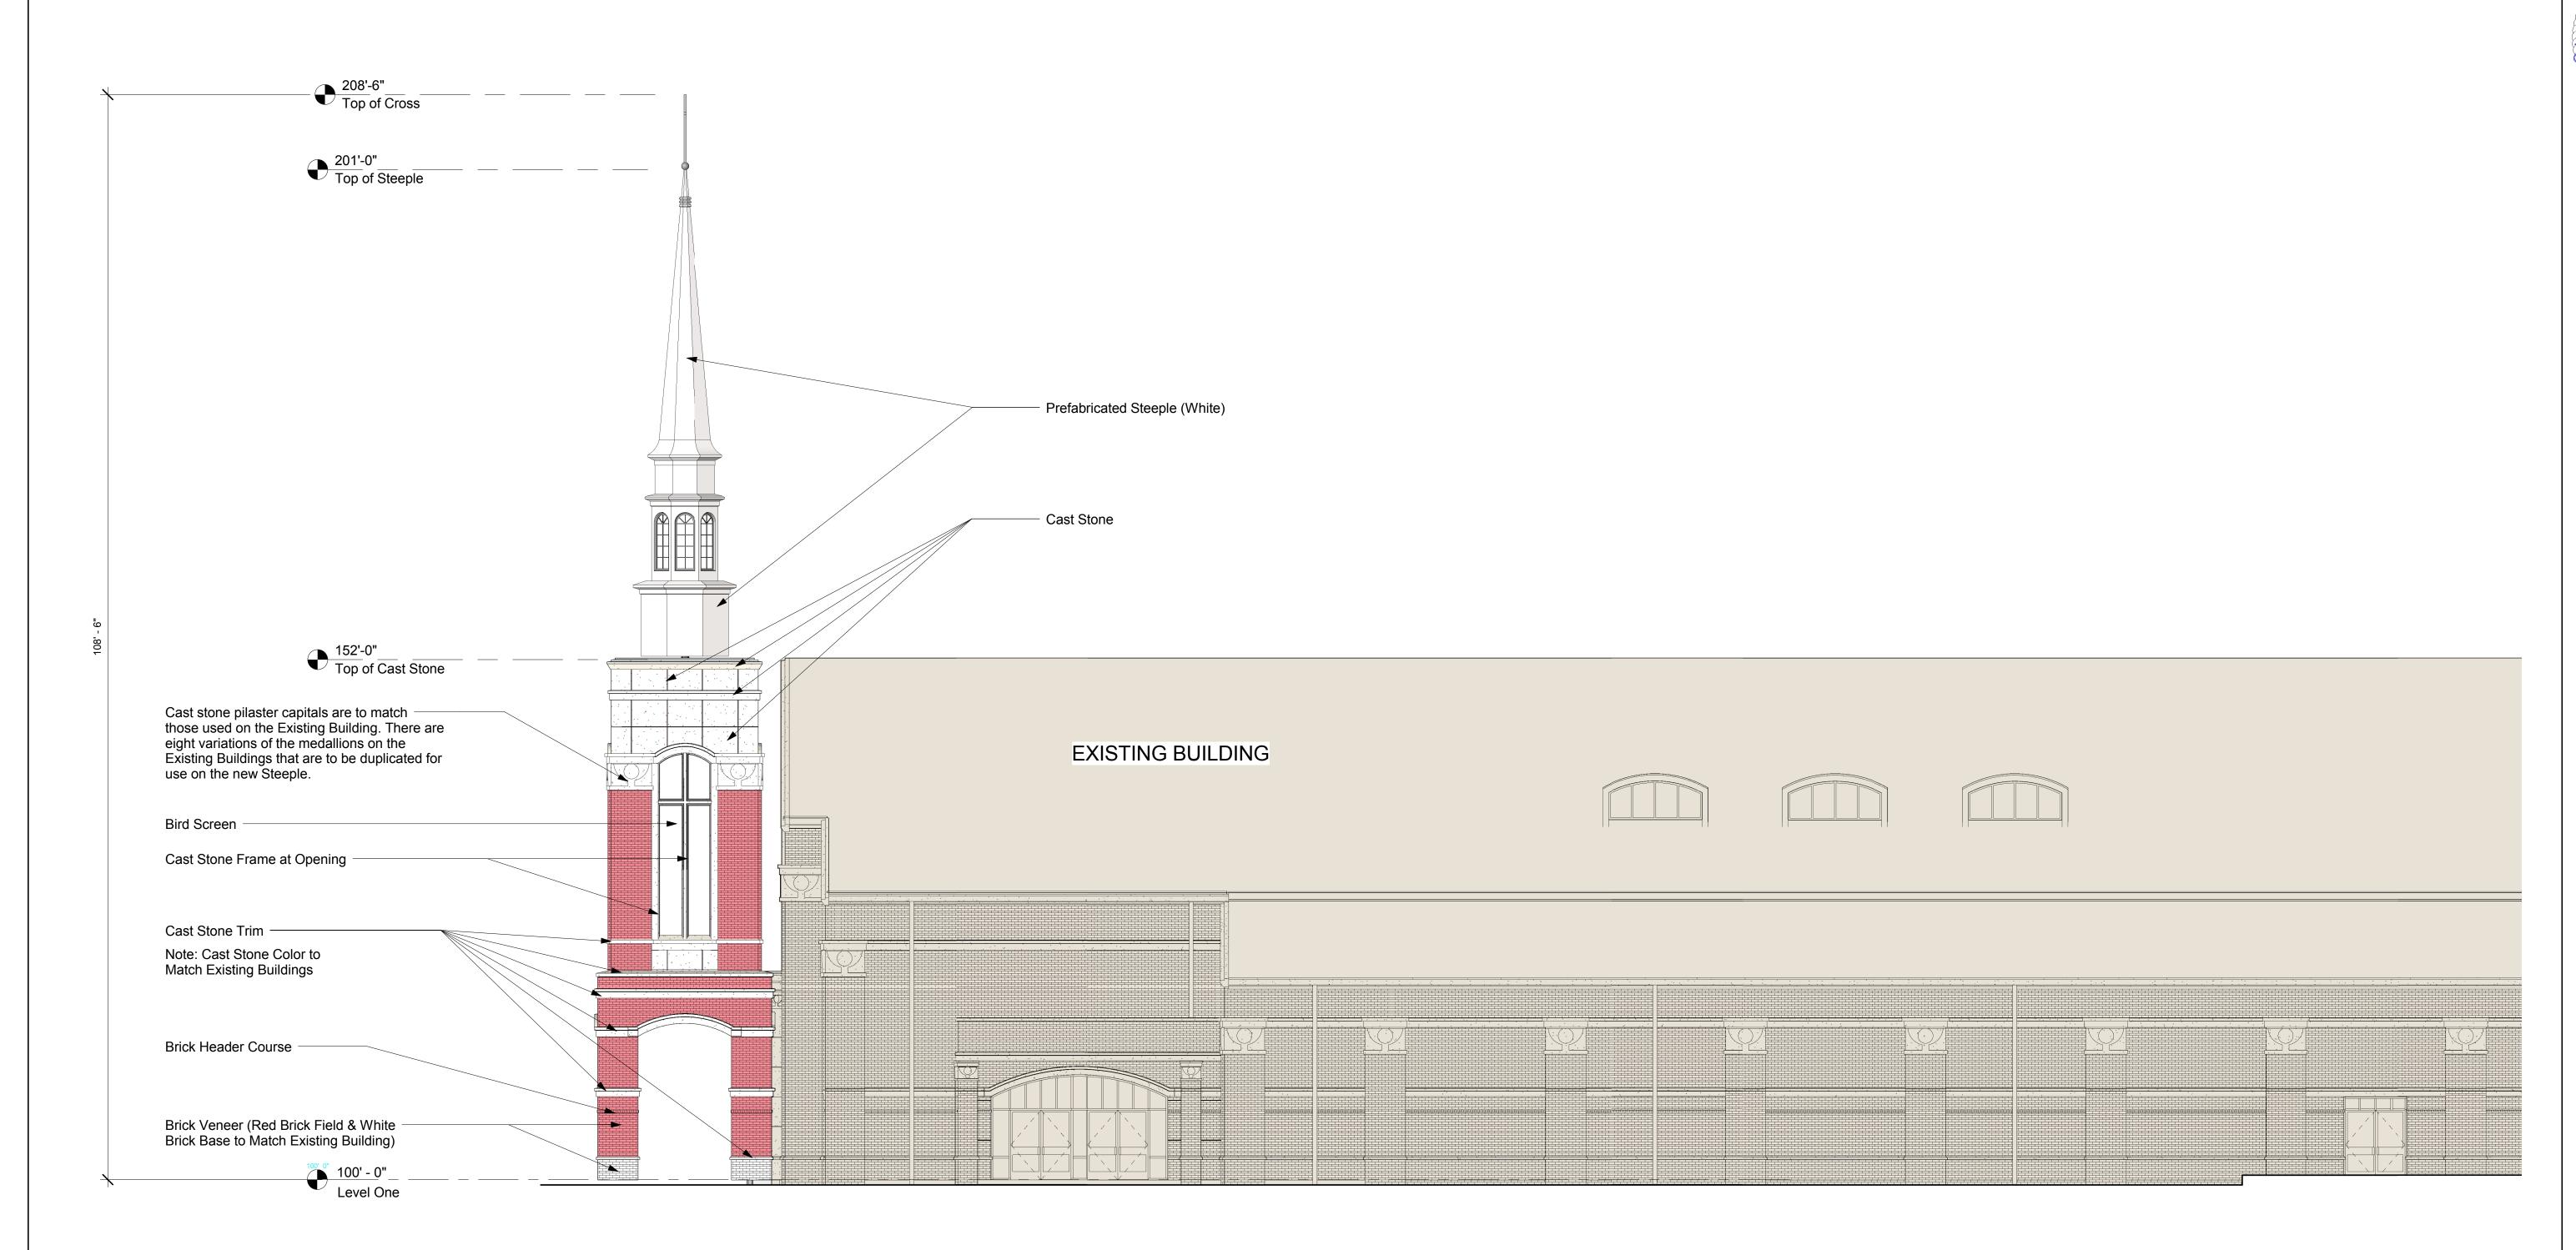

Previously submitted on December 2, 2015 was a request for Administrative Site Plan with required Architectural drawings, Site Plan drawing, CD and PDF drawings, and Site Plan application fee.

The purpose of this SUP is to complete construction of a steeple at this site. The steeple will be 108.5 feet above finished floor and will exceed height permitted by city code. The proposed height is architecturally and proportionally appropriate to existing buildings on the church campus as well as existing nearby buildings, most notably the Rockwall County Courthouse directly across Yellow Jacket and Wilkerson-Sanders Memorial Stadium directly across Townsend Drive.

# LOT 7 FIRST UNITED METHODIST CHURCH ADDITION

B. J. T. Lewis Survey Abstract No. 225 Rockwall County, Texas (2015 037

December 16, 2015

1209.2 2015.12.01

Construction Documents

Building Elevation

 $\Delta_{-1}$ 

**Building Elevation** 