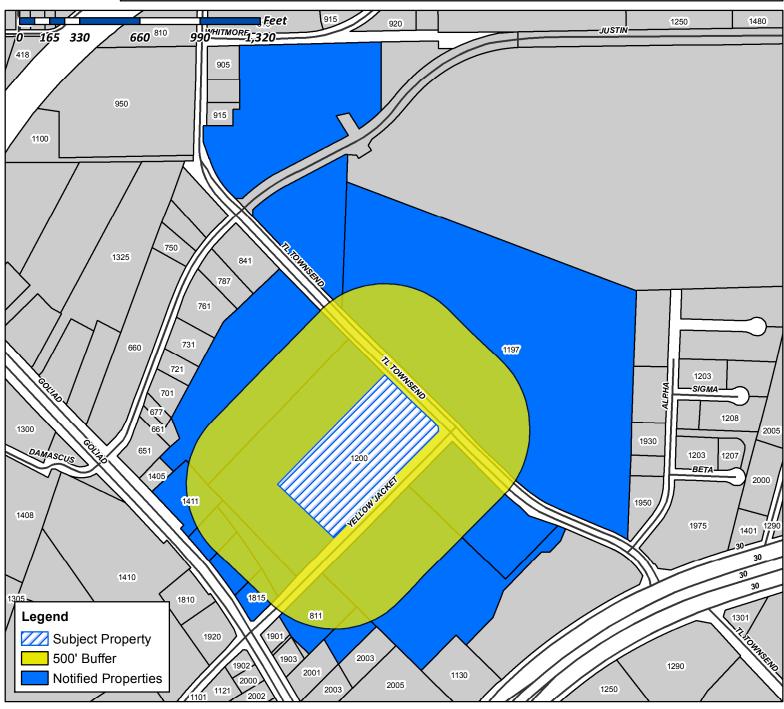

Tex. Loc. Gov. Code, Sec. 211.006 (d) If a proposed change to a regulation or boundary is protested in accordance with this subsection, the proposed change must receive, in order to take effect, the affirmative vote of at least three-fourths of all members of the governing body. The protest must be written and signed by the owners of at least 20 percent of either: (1) the area of the lots or land covered by the proposed change; or (2) the area of the lots or land immediately adjoining the area covered by the proposed change and extending 200 feet from that area.

PLEASE SEE LOCATION MAP OF SUBJECT PROPERTY ON THE BACK OF THIS NOTICE

SMARTT LOFLAND & J BOND PTNRS 1 CARMARTHEN CT DALLAS, TX 75225 ROCKWALL TEXAS 2015 LLC 109 STILL WILD LANE ELGIN, SC 29045 CURRENT RESIDENT 1197T L TOWNSENDDR ROCKWALL, TX 75087

FIRST UNITED METHODIST CHURCH FINANCE OFFICE 1200 E YELLOW JACKET LN ROCKWALL, TX 75087

CURRENT RESIDENT 1411SGOLIAD ROCKWALL, TX 75087 CURRENT RESIDENT 1815SGOLIAD ROCKWALL, TX 75087

LANDLOW LLC 2070 PONTCHARTRAIN ROCKWALL, TX 75087 CAMERON & CAMERON 4090 EAST FM 552 ROCKWALL, TX 75087 RHOADS RHOADS AND COX 6905 ELLSWORTH AVE DALLAS, TX 75214

CURRENT RESIDENT 811YELLOW JACKET ROCKWALL, TX 75087 ROCKWALL ICE CREAM HOLDINGS LLC PO BOX 852 WAXAHACHIE, TX 75168