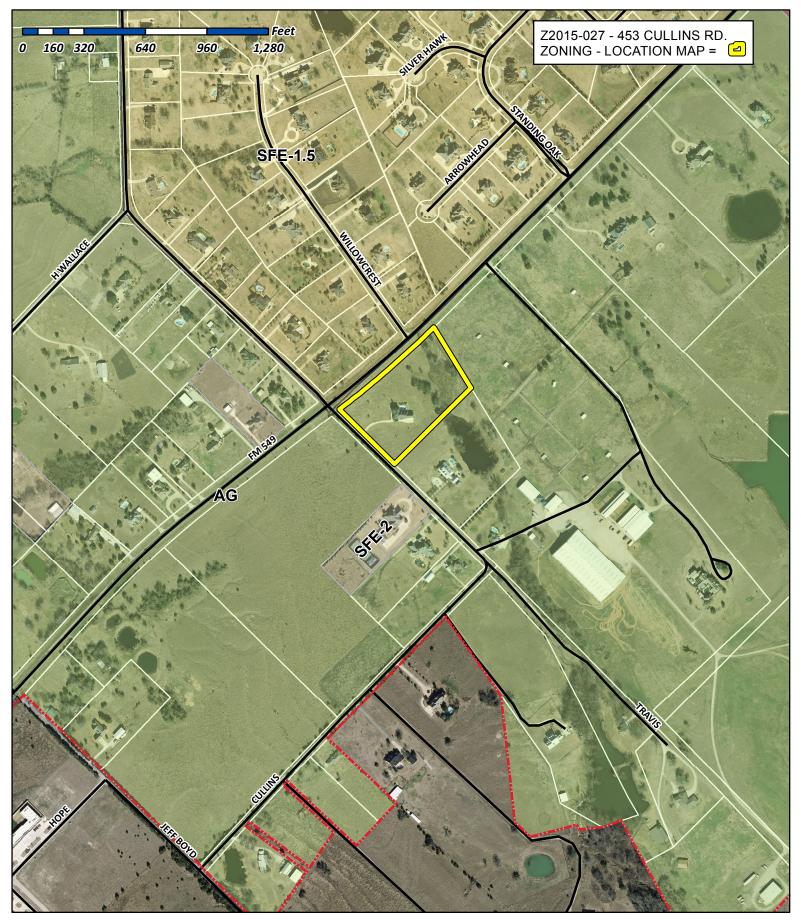

Case Number: Z2015-027 Case Name: Zoning

Case Type: What type of case is this?

Zoning: SF-2.0

Case Address: 453 Cullins Rd.

Date Created: 10/15/2015

For Questions on this Case Call (972) 771-7745

Case Number: Z2015-027 Case Name: 453 Cullins Rd.

Case Type: Zoning Zoning: SFE-2.0

Case Address: 453 Cullins Rd.

Date Created: 10/15/2015

For Questions on this Case Call (972) 771-7745