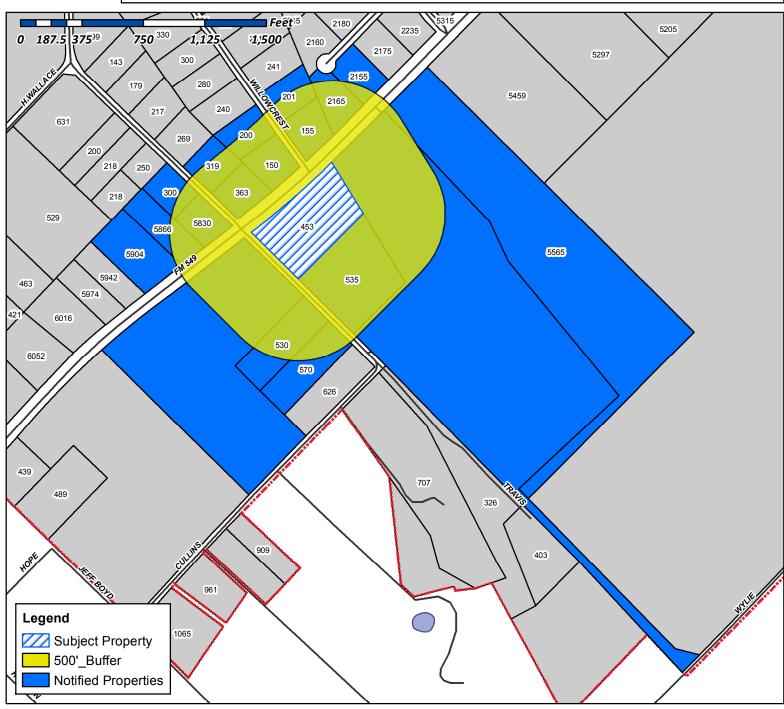

Case Number: Z2015-027 Case Name: Zoning

Case Type: What type of case is this?

Zoning: SF-2.0

Case Address: 453 Cullins Rd.

Date Created: 10/15/2015

For Questions on this Case Call (972) 771-7745

Case Number: Z2015-027 Case Name: 453 Cullins Rd.

Case Type: Zoning Zoning: SFE-2.0

Case Address: 453 Cullins Rd.

Date Created: 10/15/2015

For Questions on this Case Call (972) 771-7745