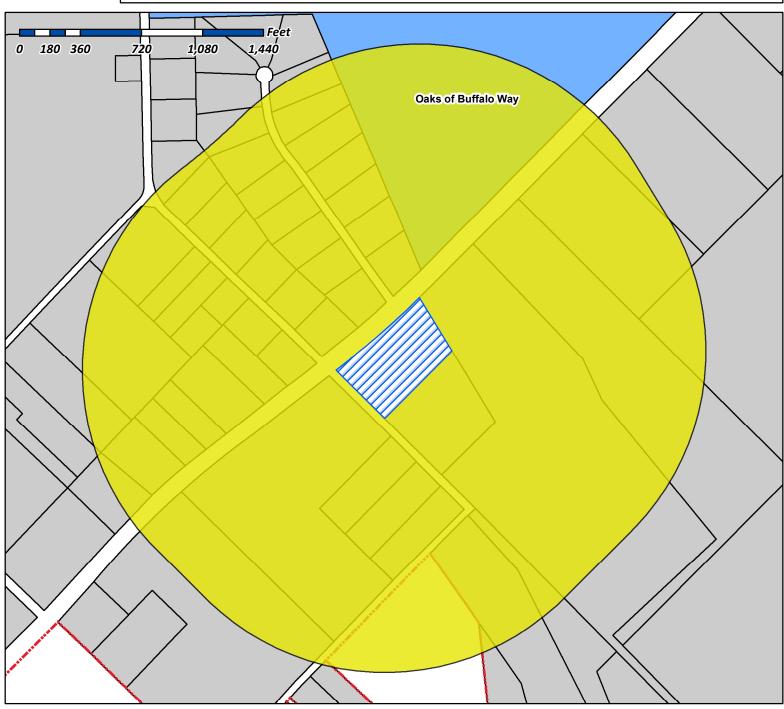

Case Number: Z2015-027 Case Name: Zoning

Case Type: What type of case is this?

Zoning: SF-2.0

Case Address: 453 Cullins Rd.

Date Created: 10/15/2015

For Questions on this Case Call (972) 771-7745

Case Number: Z2015-027 Case Name: 453 Cullins Rd.

Case Type: Zoning Zoning: SFE-2.0

Case Address: 453 Cullins Rd.

Date Created: 10/15/2015

For Questions on this Case Call (972) 771-7745