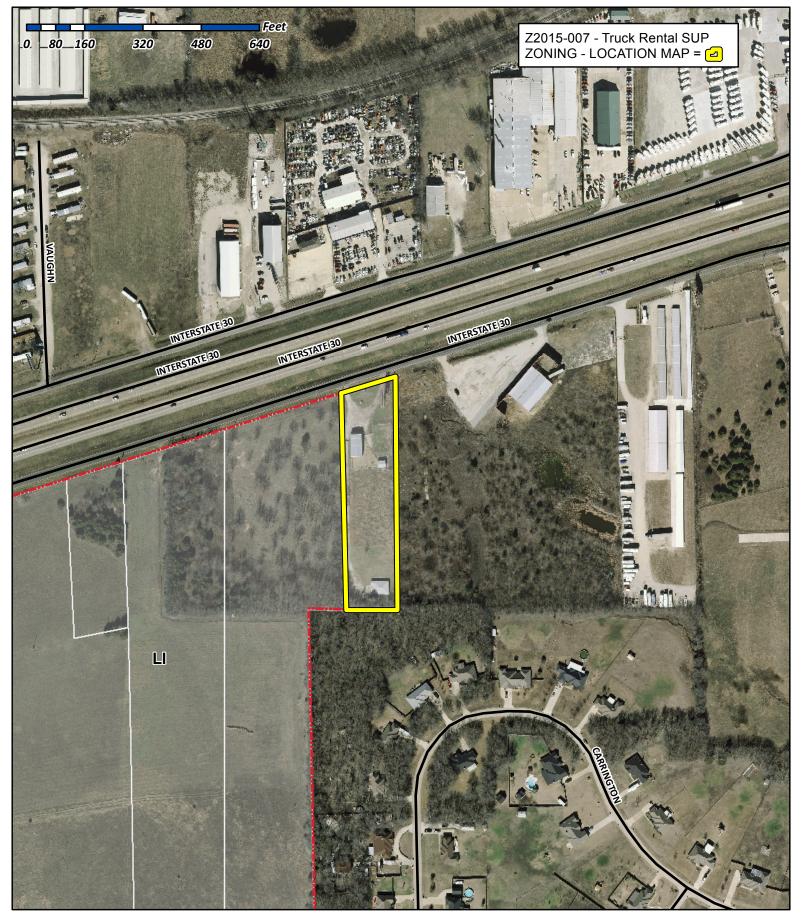

Case Number: Z2015-007

Case Name: Truck Rental SUP
Case Type: Specific Use Permit
Zoning: Light Industrial

Case Address: 3920 E I30

Date Created: 2/13/2015

For Questions on this Case Call (972) 771-7745