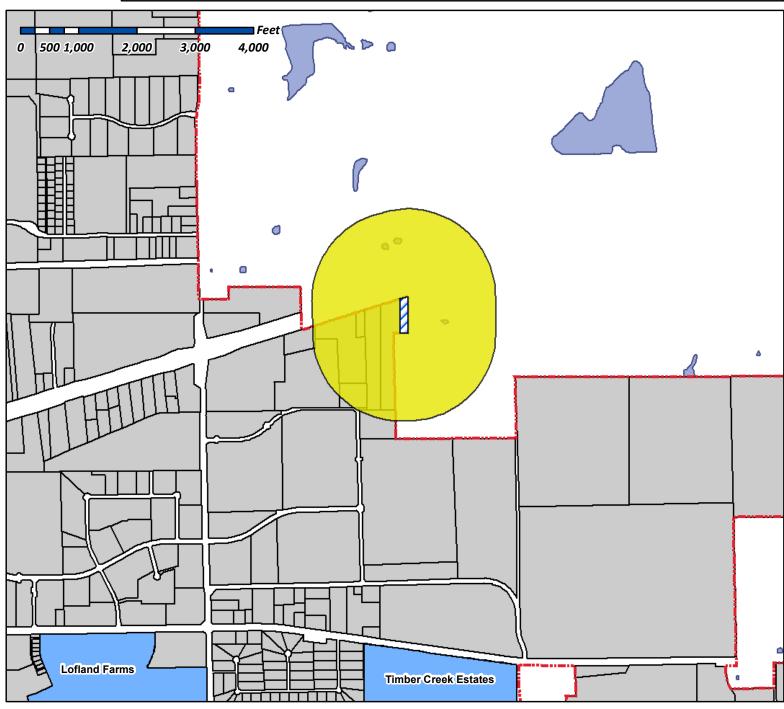

Case Number: Z2015-007

Case Name: Truck Rental SUP
Case Type: Specific Use Permit
Zoning: Light Industrial

Case Address: 3920 E I30

Date Created: 2/13/2015

For Questions on this Case Call (972) 771-7745