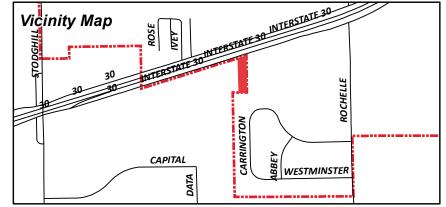

Case Number: Z2015-007

Case Name: Truck Rental SUP
Case Type: Specific Use Permit
Zoning: Light Industrial

Case Address: 3920 E I30

Date Created: 2/13/2015

For Questions on this Case Call (972) 771-7745