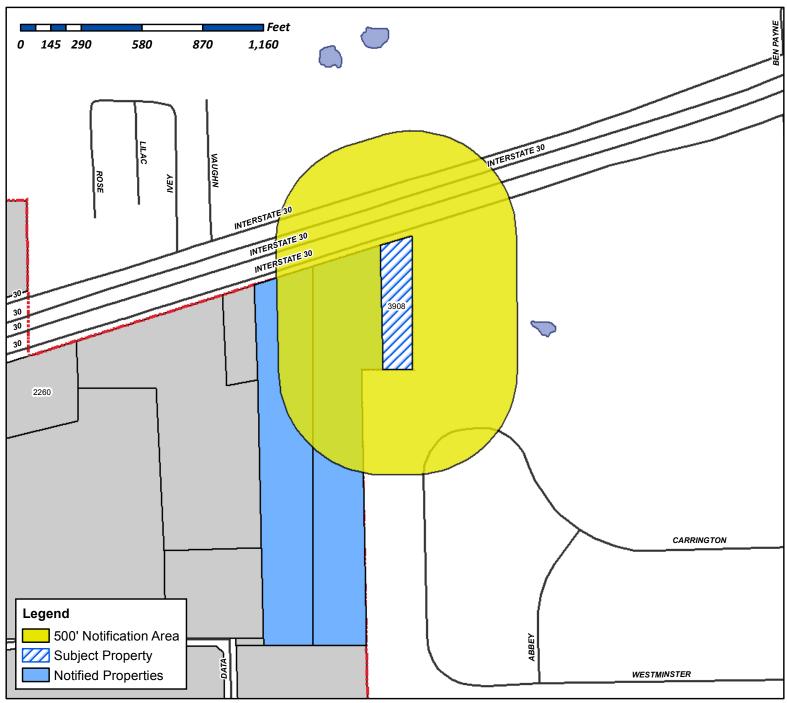

Case Number: Z2015-007

Case Name: Truck Rental SUP
Case Type: Specific Use Permit
Zoning: Light Industrial

Case Address: 3920 E I30

Date Created: 2/13/2015

For Questions on this Case Call (972) 771-7745