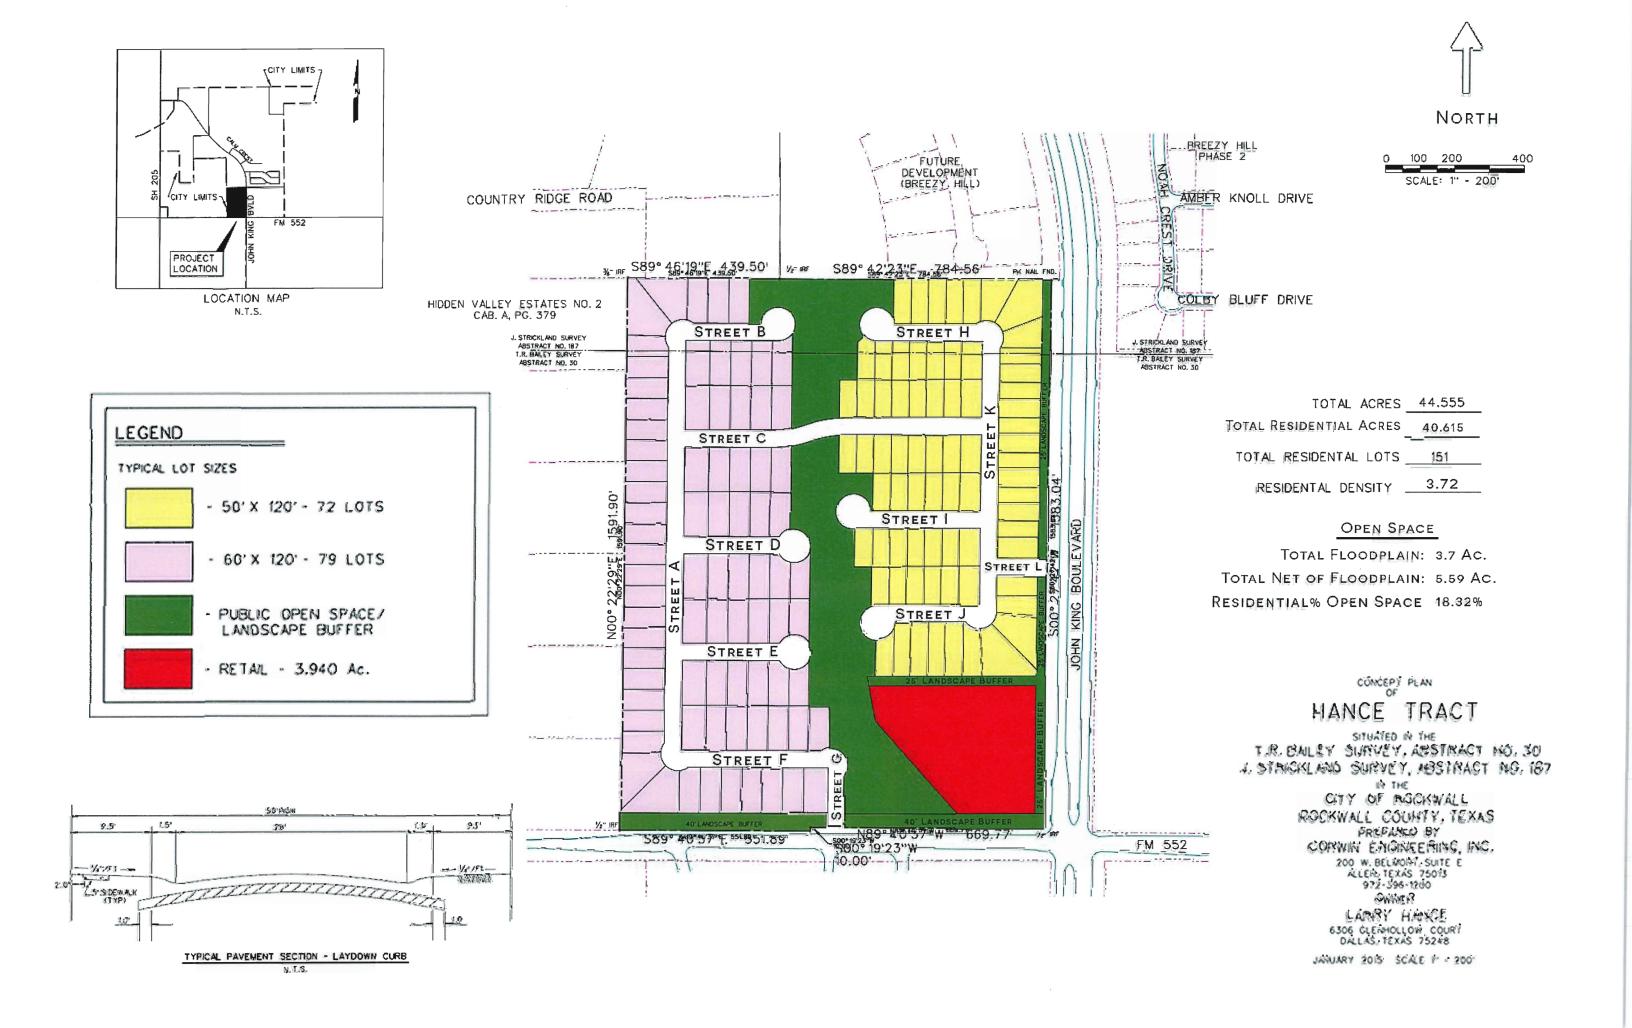

**Case Number: Z2015-003** 

Case Name: PD Development Plan

Case Type: Zoning Zoning: PD

Case Address: NWC FM552 & John King

Date Created: 1/22/2015

For Questions on this Case Call (972) 771-7745