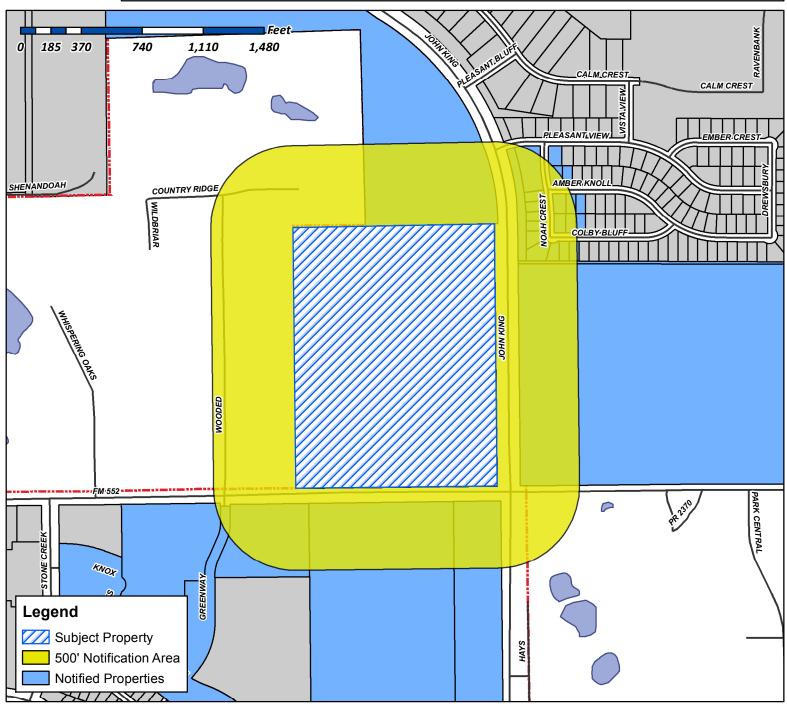

**Case Number: Z2015-003** 

Case Name: PD Development Plan

Case Type: Zoning Zoning: PD

Case Address: NWC FM552 & John King

Date Created: 1/22/2015

For Questions on this Case Call (972) 771-7745