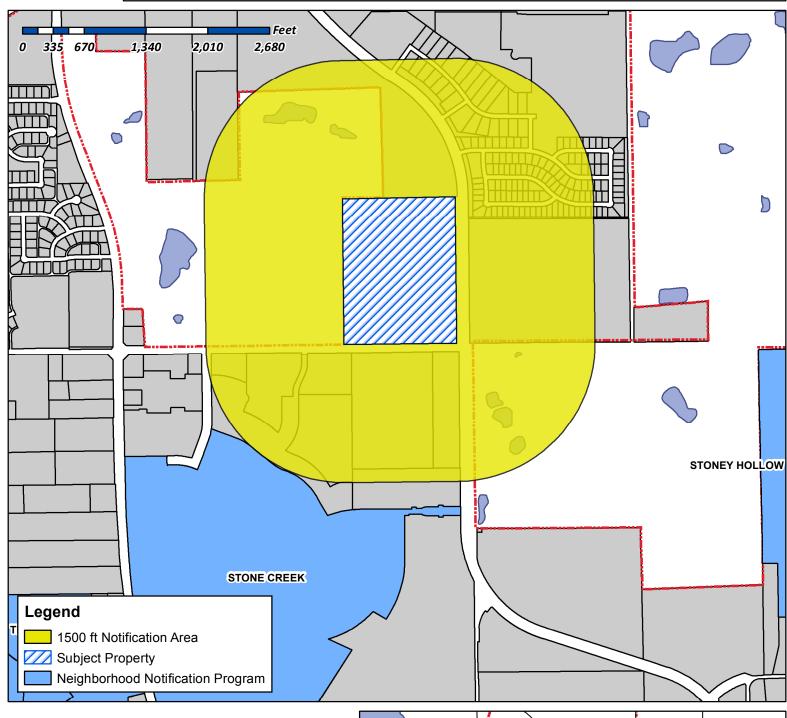

**Case Number: Z2015-003** 

Case Name: PD Development Plan

Case Type: Zoning Zoning: PD

Case Address: NWC FM552 & John King

Date Created: 1/22/2015

For Questions on this Case Call (972) 771-7745