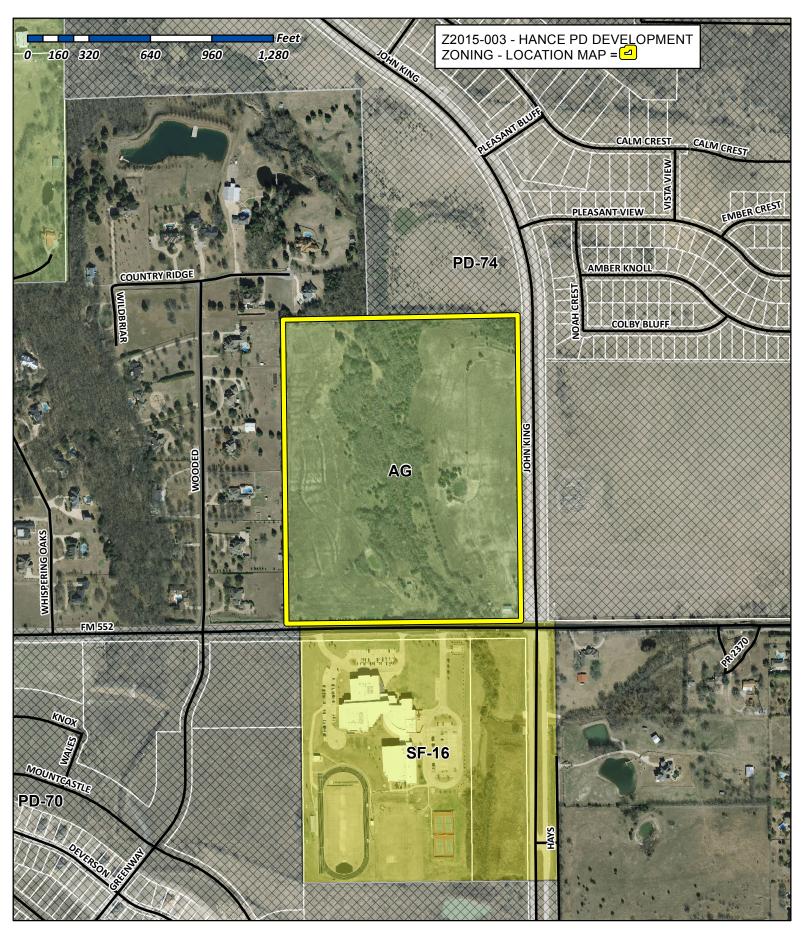

**Case Number: Z2015-003** 

Case Name: PD Development Plan

Case Type: Zoning Zoning: PD

Case Address: NWC FM552 & John King

Date Created: 1/22/2015

For Questions on this Case Call (972) 771-7745