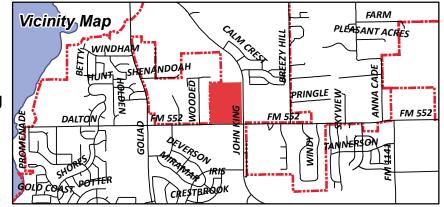

**Case Number: Z2015-003** 

Case Name: PD Development Plan

Case Type: Zoning Zoning: PD

Case Address: NWC FM552 & John King

Date Created: 1/22/2015

For Questions on this Case Call (972) 771-7745